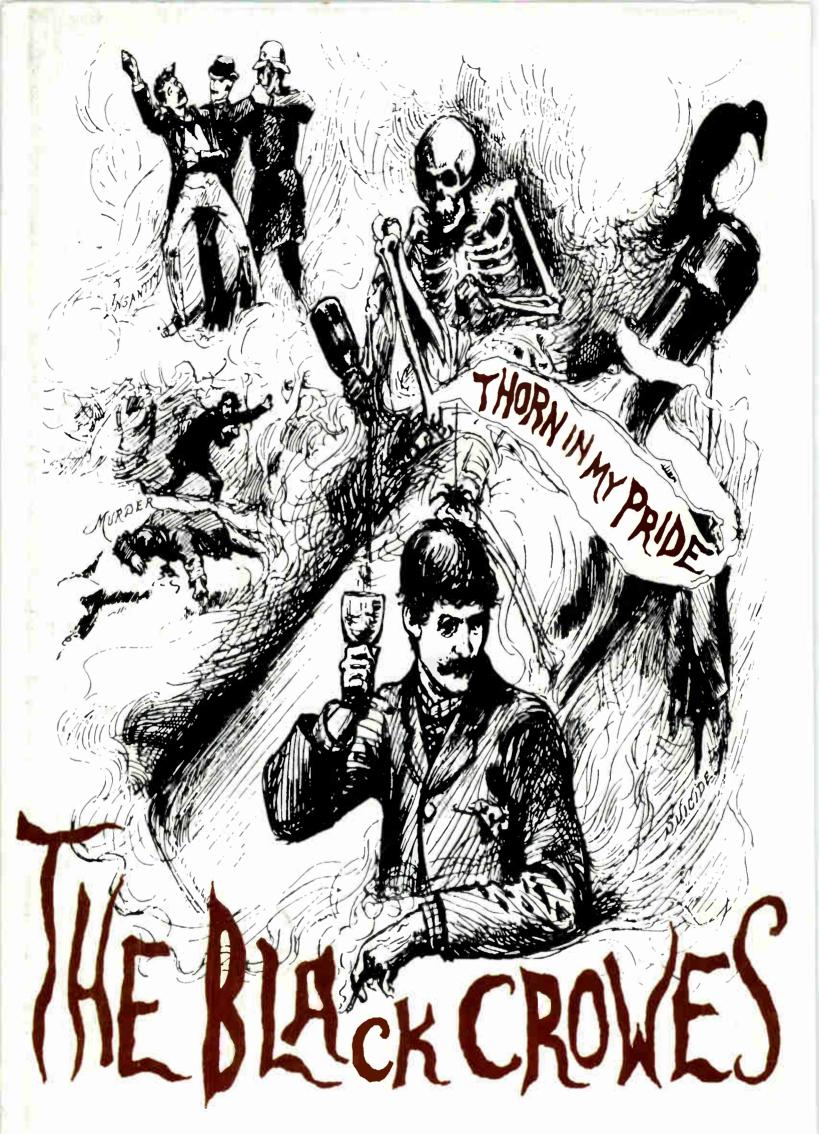

Black Crowes, "Thorn In My Pride," Def American

Pardon us if we go out on a limb, but the Crowes have become an automatic at AOR. This track is a departure from their usual in-your-face rockers, but it retains their trademark ersatz blues cum The Faces vibe. At 6 minutes plus, your "we need an edit" detector will go off, but we'd be comfortable playing the full version all day long. It has the same quality and timelessness which make classic opuses like

"Voodoo Chile" sound fresh and spontaneous today. 24 adds roll in this week including KATS, KAZY, KCLB, KDJK, KGON, KJKJ, KLOL, KOME, KROK, KTYD, WCKW, WCMF, WHJY, WHTQ, WIOT, WSHE, WTPA and WZZQ. Top 5 phones are already reported at KMMS, KMOD, WHWM, WTKX, WZEW, WZNS and WZZR. 26 reporters have play in heavy rotation, 42 in medium, and 7 in light. With early stats like this, the Crowe's are primed and ready for another Number One track.