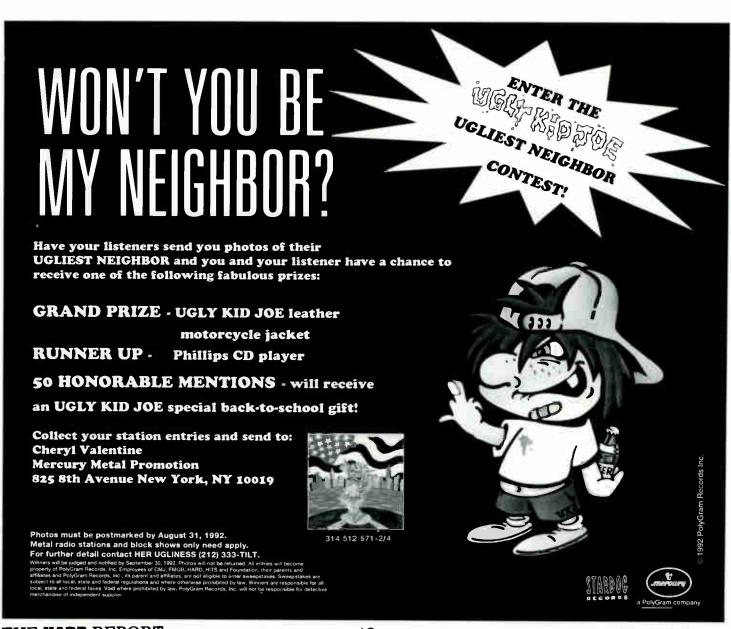

got the record sent to us so we could hear for ourselves what the buzz was all about. Thanks Sudi. Jenni and I get it now. The band are a garagy straight

it now. The band are a garagy straight ahead, in your face, comical (sometimes) and fun rock n'roll band. Qualifying in the hooks are us races, they definitely know what makes a tune click and their knack for writing catchy tunes shines through on this pretty well produced CD. Basically, this four piece (Beast-lead vocals/guitar, Woodchip Louie-drums, Michael "Taz" Wallace-lead guitar and Liv-bass), is a transplanted (L.A. by way of New York and North Dakota) bunch of misfits who somehow (if their bio's to be believed) stumbled together becoming the Bogus Toms. Good time rock n'roll, in the vein of AC/DC, KIX, Little Caesar--you know,



# BAD4GOOD

You Want It Rough, You Want It Tough, You Want It Mean...





# <u> Hard Rock/Heavy Metal</u>

crunchy and hard, but fun too. They're currently getting some airplay over at KROK, WBNY, KNGX, WKPX and WRTN. If you've got a copy, be sure and check it out. It'll have ya dancin' and boppin' around in no time. Tracks to track: "Be Like You", "Easy Does It", "I Shot Love", "50/50 Chance", "All Over The

Unleashed, "Shadows In The Deep", Century Media....The ever expanding legions of death metal are reaching farther into the metal mentality than many would ever have dreamed. With the thrash, hard-core days

now a reminiscence (except for the small handfuls that manage to keep those genres alive), death metal seems to have become the next big scene. The underground, the underdog, th