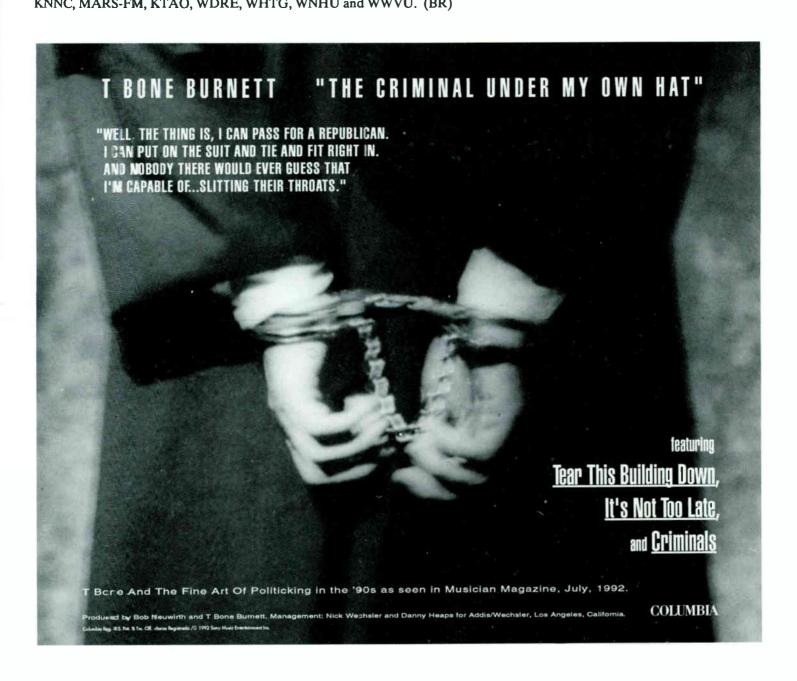

re the release of "Laughter") is again in the credits as co-author of "Between The Lines," written circa "World Without End." Bittersweet guitars tumble over each other, shimmering to and fro, "From The Sky" and "Falling Deep" are nothing you'd want to end, and "Hallowed Ground" brings the album to a close far too quickly. "Nothing" could be segued easily into "Inside Out," sharing a familiar vocal chord structure, but be sure no to confuse this with confined writing or self-plagiarism. David Newton's pen spills forth sublime, passionate phrases that'll send you back to "Porcupine" era Echo and some of the seductive aspects of Dream Academy. "Into The Sun" counts adds from KUKQ, KXRK and WBRU, in addition to play from KACV, KEDG, KKDJ, KNNC, MARS-FM, KTAO, WDRE, WHTG, WNHU and WWVU. (BR)



### **INEW/ALTERNATIVE**

The Cages, "Hometown" (CAPITOL) Born and bred in the same Southern climes that brought us the likes of the Indigos,



Kristen Hall and numerous others, the Cages spring hope, grace and musical dexterity. This mane-topped pair are cut from the same cloth that make the Everly Brothers such a perennial delight. Their debut "Hometown" has room for all the primary emotional colors, and enough space left over for subtle mixing. Their presentation on the Jay Leno show is, as any other acoustic gig will, do nothing but demonstrate what severely talented musicians these gentlemen (Clayton Cages and nom de un, Aven) are. Incidentally, this record, despite its title, was recorded about 2,000 miles from their point of origin in a handcrafted studio, and the ambience captur