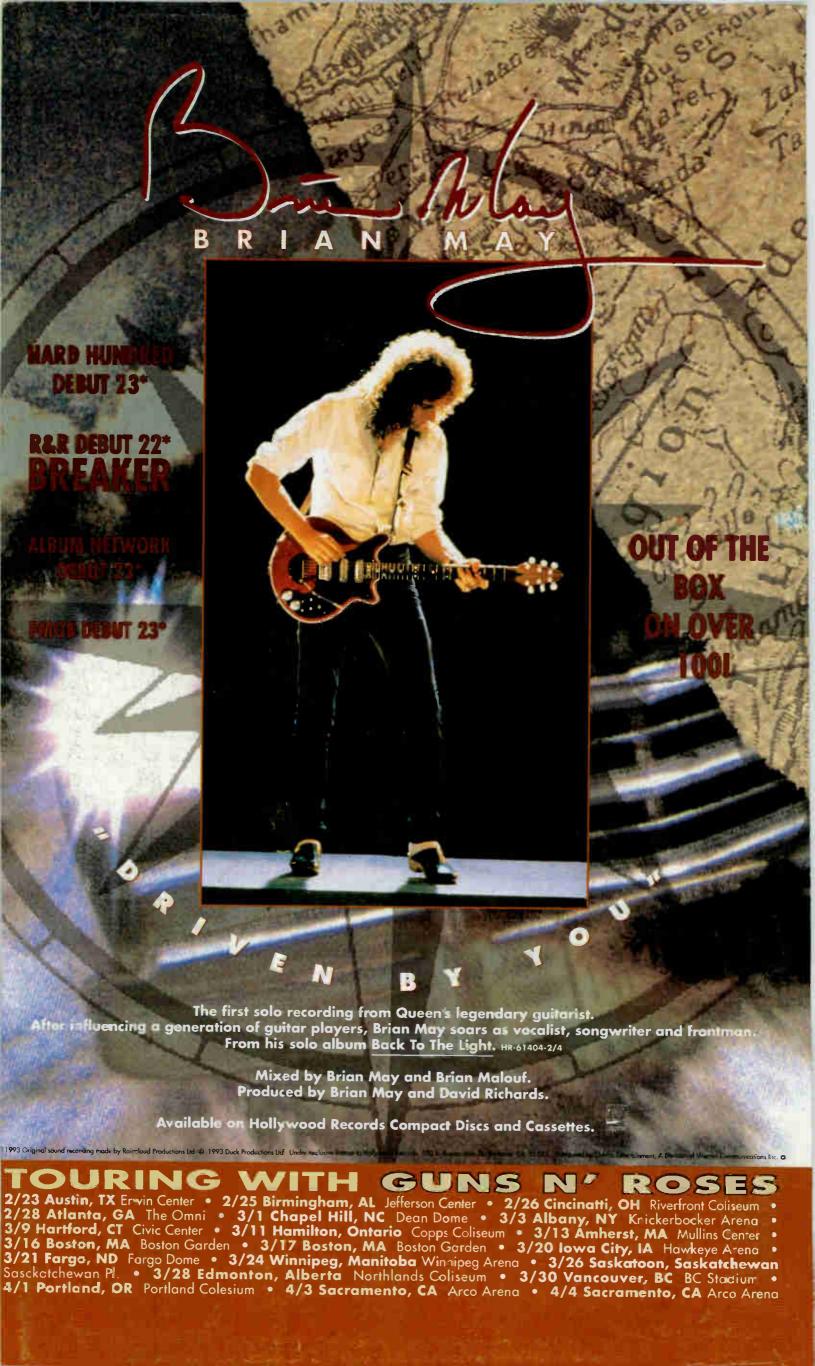

er one album in the U.S.

1976 Eddie & The Hot Rods kick the Sex Pistols off their tour.

1975 Russ Ballard forms his own group to tour the U.S.

1970 Led Zeppelin play live in Copenhagen, under the name of the Nobs, following a threatened lawsuit by Eva Von Zeppelin if they used her family name in Denmark.

name in Denmark.

1970 Norman Greenbaum's "Spirit In The Sky" is released.

1966 Liverpool's Cavern Club, home of the Mersey beat, closes in debt.

1957 Birthday of Cynthia Wilson of the B-52's, in Athens, Georgia.

1957 Birthday of Ian Stanley, keyboard player with Tears For Fears, in High Wycombe, England.

1942 Birthday of Brian Jones (Lewis Brian Hopkin-Jones), formerly of the Rolling Stones, in Cheltenham, England.

1939 Birthday of guitarist John Fahey in Takoma Park, Maryland.