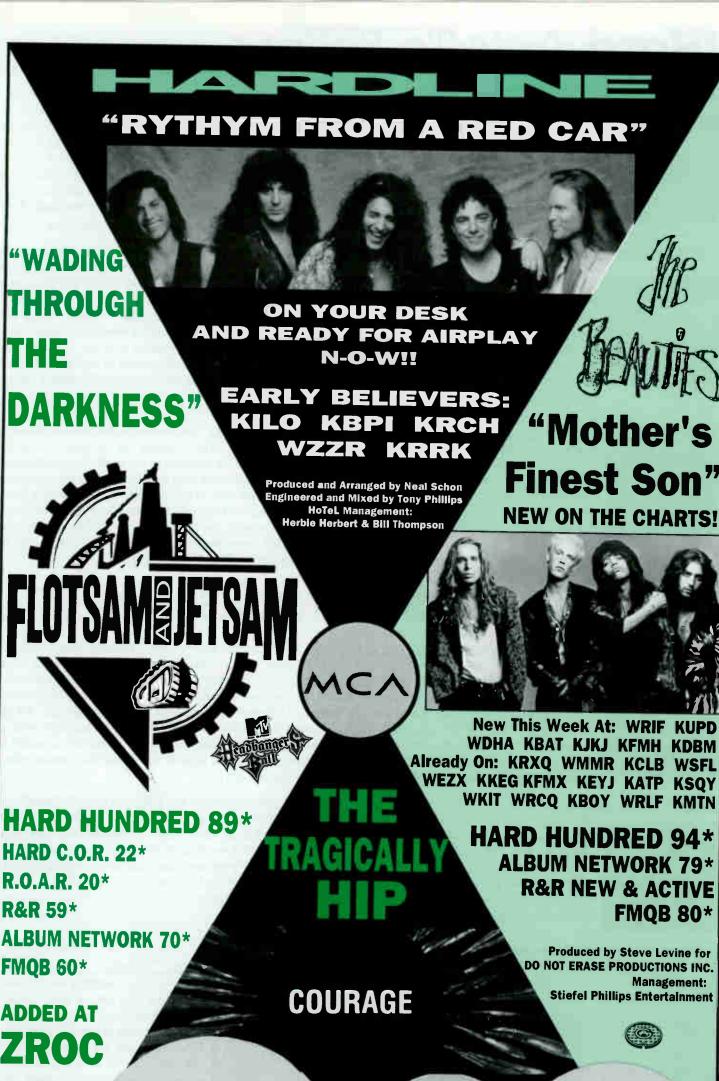

fight. Plus, you should never judge a band by what you hear the first time around. The "Saddest Song" was your introduction to these "Miami Maulers" Stones-ish sound. It may not have been the best tune to represent the unique

style the "Turks" shake up (or down), but that is about to change! The second single from <u>NE 2 Ave.</u> is less funky and could be the perfect thing for those ready to take a chance on something new. One would have to be deaf not to hear the Jagger influence and there will undoubtedly be those, "I've already got too many Stones flavored songs on the radio." To that, we say: the key word here is "Young!" The "Turks" are fresh, exciting and relate to a whole new generation. Try 'em on for size and see what kind of return flirting with the "Young" will give you!





ZROC

SPEED OF SOUND MANAGEMENT PRODUCED BY **NEIL KERNON** MAXIMUM HEADROOM LIMITED

**HARD HUNDRED 21\* R&R 21\* ALBUM NETWORK 20\* FMBQ 21\*** 

TRIPLE A 13\* P.A.R. 9\* **EXPANDO 22\*** HARD C.O.R. 42\* PLAY

U.S. TOUR IN APRIL.

I'S WORKING EVERYWHERE

PRODUCED AND ENGINEERED BY CHRIS TSANGARIDES DIRECTION: THE MANAGEMENT TRUST LTD.

### Hard Acts To Follow

Black 47, "Funky Ceili," EMIRG For fans of early Dexy's Midnight Runners, Black 47 provide just the kind of Celtic E



Ticket you've been looking for. Co-produced by band leader Larry Kirwan (who used to be in NYC's early 80s prepostnewwave band the Major Thinkers whose seminal 7" "Back In The 80s" foretold the horror of Reagan before anybody knew better) and ex-Car Ric Ocasek, "Funky Ceili" is a textbook morality play. When th