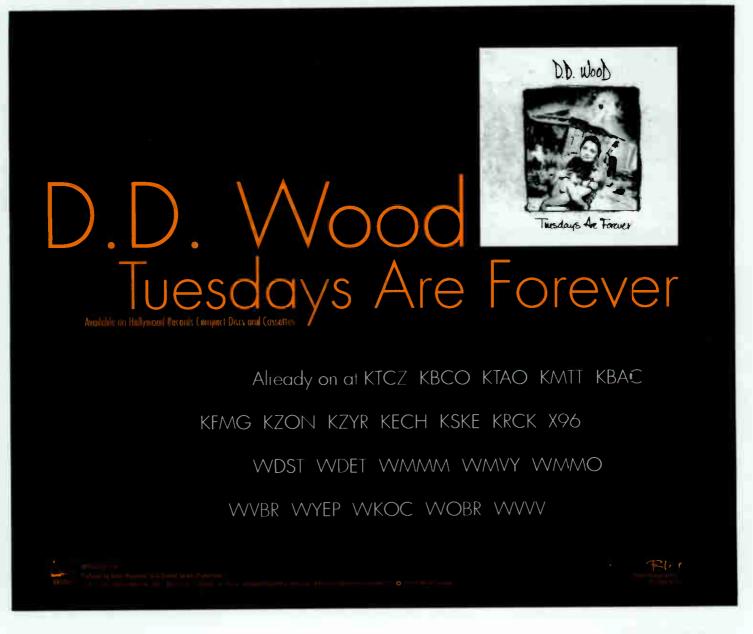

itar licks, without rock poses 4 and 18D. Big signals like stations like Live 105, KNNC and WBRU jumped in this week. After the 10 inch vinyl and first single, college is rabid for the full dose, and it's worth exploring. "The Wooden Song" unleashes the arena Buttholes, resplendent with swaying acoustic strumming and chimes behind the guitar solo. "Some Dispute Over T-Shirt Sales" features Gibby's dee-ranged yammer as first heard on the classic rock bound "Jesus Built My Hot Rod." The guitar tones on "Goofy's Concern" and "Dust Devil," to mention but a few, are fabulous, and despite unprecedented musical structure and even hooks (!), the stream of consciousness will make chopped herring out of even your Jandek records. Life is far from pretty, and the Buttholes embrace that fact tightly.







A new entry on the Chaos label is Inclined. This California trio is strongly reminiscent of another power trio, the Police and the Spin Doctors, with a ton of other influences for good measure. Bright New Day is their debut album, and it's filled with giddy and buoyant tunes like

"Two Minds" and "Leading To The Light." Produced by their own guitarist/vocalist, Miles Om Tackett, Inclined are an extremely self-sufficient musical unit, with several years of playing out under their belt. <u>Bright New Day</u> has every chance of finding that window to leap through onto the lap of the unsuspecting public.... Equally taken aback were we when we learned that A&M had successfully courted **Monster Magnet** 

after their one demonic album, <u>Spine Of</u> <u>God</u>, on Caroline a couple of