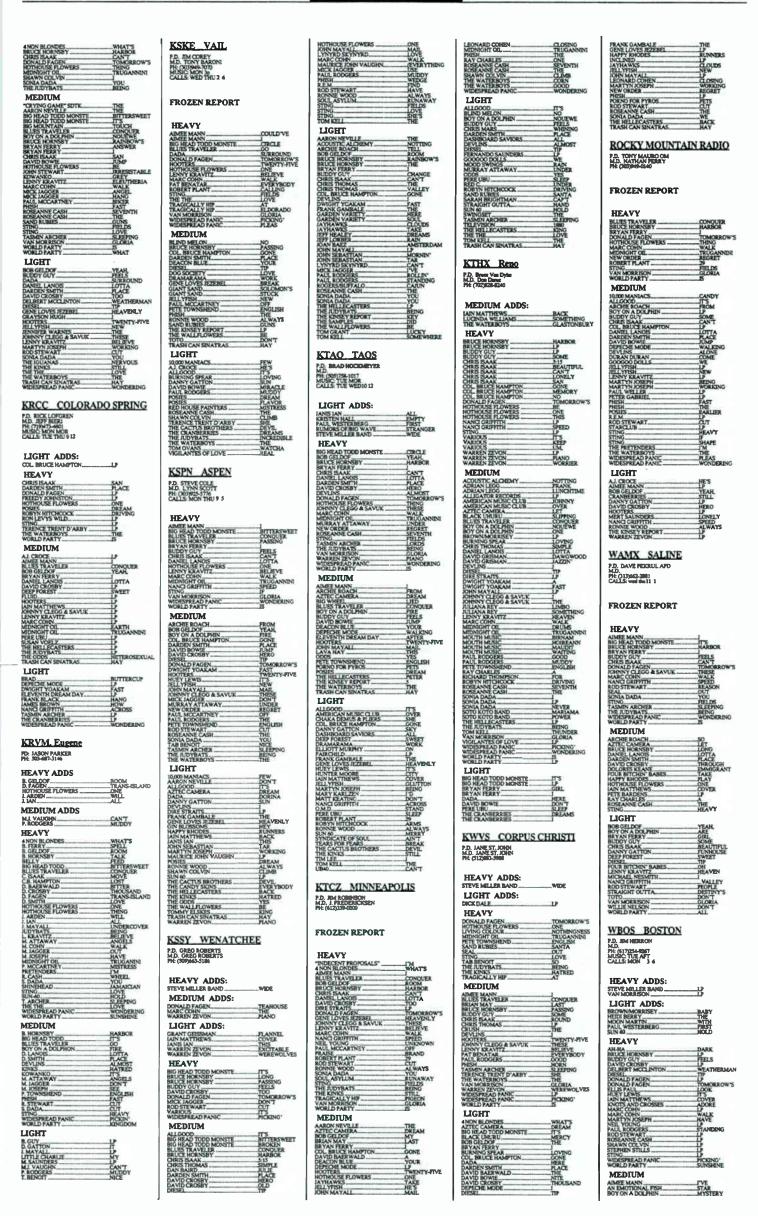

# HARDHUNDRED

|                                                                                                   |                     |                     |              |     | S Ord |       |             |              |
|---------------------------------------------------------------------------------------------------|---------------------|---------------------|--------------|-----|-------|-------|-------------|--------------|
|                                                                                                   | Par                 | ALL STATES          | Spile        |     | Onc   | IL CR | HE NE S     | TOTAL        |
|                                                                                                   | Robert Plant        | Calling To You      | Atlantic     |     | - 3 - | 3 -   |             | 181 7        |
| $\frac{1}{2} = \frac{1}{2} = \frac{1}{3} = \frac{1}{3} = \frac{1}{3} = \frac{1}{2} = \frac{1}{3}$ | Aerosmith           | Eat The Rich        | Geffen       | :   | = 1 = | 9 =   | =  24 =   = | 168          |
|                                                                                                   | AC/DC               | Big Gun             | Columbia     | 11  | 0 =   | 18    | 60 -        | 165          |
| T 28 > - 37   4   7   4                                                                           | Pat Benatar         | Everybody           | EMI          | 6   | 0     | 14    | 50 5        | 148          |
| $\begin{bmatrix} 13 & 13 & 14 & 2 & 5 \end{bmatrix}$                                              | Lenny Kravitz       | Are You?            | Virgin       | 0 = | 24    | 1 =   | 97 4        | 126          |
| ■ 4 ► - ■6 ■ 15 ■ 6 ■ 6                                                                           | Stone Temple Pilots | Plush               | Atlantic     | 0   | 2 =   | 6     | 68 6        | 129          |
| □ - >40=10 = 6 = 10 = 7                                                                           | Rod Stewart         | Cut Across          | Warner Bros. | 0   | 6     | 9     | 58 9        | 125          |
| $= \frac{1}{34} = \frac{1}{7} = \frac{1}{8} = \frac{1}{9} = \frac{1}{5} = \frac{1}{8}$            | Midnight Oil        | Truganini           | Columbia     | 1   | 10    | 5     | 78 8        | 148          |
| 10>- 9 8 9 9                                                                                      | Raging Slab         | Anywhere            | Def American | 1   | 3     | 7     | 21 13       | 131          |
| $\begin{bmatrix} 35 & -10 & 10 & 4 & 10 \end{bmatrix}$                                            | Paul Rodgers        | The Hunter          | Victory/PLG  | 0   | 10    | 3     | 77 10       | 128          |
| 1 12 3 12 11                                                                                      | Donald Fagen        | Tomorrow's          | Reprise      | 7   | 0     | 17    | 68 11       | 153          |
| 3 - 12 8 11 12                                                                                    | Vince Neil          | Sister Of Pain      | Warner Bros. | 0   | 5 _   | 5     | 38_12       | 123          |
| 5 - 15 6 15 13                                                                                    | Jackyl              | When Will It        | Geffen       | 1   | 0     | 14    | 29 15       | 120          |
| 6 - 22 3 22 14                                                                                    | Ozzy Osbourne       | Changes             | Epic         | 13  | 1     | 10    | 26 1        | <u> 115 </u> |
| ■12 <b>-</b> ■15 ■ 1 ■ D ■ 15                                                                     | Queensryche         | Real World          | Columbia     | 105 | 0     | 0     | 28 -        | 105          |
| 9 > - 16 7 16 16                                                                                  | Winger              | Down                | Atlantic     | 2   | 2     | 6     | 21 17       | 105          |
| - >21 19 3 19 17                                                                                  | Pete Townshend      | English Boy         | Atlantic     | 8   | 3 🗌   | 6     | 31 - [      | 117          |
| 29 > - 24 8 24 18                                                                                 | Soul Asylum         | Runaway Train       | Columbia     | 21  | 0     | 11    | 25 7        | 98 ]         |
| 21 - 19 10 14 19                                                                                  | Aerosmith           | Livin' On The       | Geffen       | 0   | 27    | 0     | 56 1        | 82           |
| 20 7 20 20                                                                                        | Spin Doctors        | What Time Is It     | Epic         | 2   | 3 _   | 7     | 25 16       | 93           |
| 11 _ 21 _ 10 _ 18 _ 21                                                                            | Blues Traveler      | Conquer Me          | A&M          | 0   | 4 _   | 4     | 32 20       | 117          |
| _ 15 22 _ 12 _ 13 _ 22                                                                            | Coverdale/Page      | Shake My Tree       | Geffen       | 0   | 20    | 1     | 42 3        | 73           |
| ☐ 17 ☐ - ☐ 23 ☐ 8 ☐ 23 ☐ 23 ☐ 23 ☐                                                                | Ugly Kid Joe        | Busy Bee            | Mercury      | 1   | 8     | 8     | 13 18       | 100          |
| 8 → -                                                                                             | Anthrax             | Only                | Elektra      | 1   | 1 _   | 5     | 12 22       | 92           |
| ■ 19 <b>&gt;</b> - ■ 25 ■ 1 ■ D ■ 25                                                              | Billy Idol          | Shock To            | Chrysalis    | 88  | 0     | 0     | 7 26        | 88           |
| ☐ - > 10 ☐ 30 ☐ 6 ☐ 30 ☐ 26                                                                       | Sting               | Fields Of Gold      | A&M          | 9   | 1     | 10    | 36 14       | 101          |
| 14 > - 31 4 31 27                                                                                 | Brother Cane        | <b>Got No Shame</b> | Virgin       | 13  | 0 _   | 6     | 5 24        | _ 105 _      |
| 28 _ 15 _ 17 _ 28                                                                                 | Big Head Todd       | Broken              | Giant        | 0   | 21    | 2     | 32 25       | 79           |
| 16   -   29   5   28   29                                                                         | Dream Theater       | Another Day         | East/West    | 1   | 0     | 9     | 13 21       | 85           |
| 11 > - 33 5 33 30                                                                                 | KISS                | I Love It Loud      | Mercury      | 2   | 0     | 3     | 13 27       | 88           |
| 30 > - 49 3 49 31                                                                                 | Coverdale/Page      | Take Me For         | Geffen       | 27  | 0     | 7     | 9 3         | 79           |
| 20 > - 32 9 32 32                                                                                 | Van Halen           | Dreams              | Warner Bros. | 4   | 4     | 4     | 14 19       | 76           |
| ☐ <b>- &gt;</b> 6 ☐ 37 ☐ 4 ☐ 37 ☐ 33                                                              | Van Morrison        | Gloria              | Polydor/PLG  | 15  | 1 1   | 3     | 28 29       | 101          |
| 45 49 34 8 34 34                                                                                  | The Tragically Hip  | At The              | MCA          | 3   | 2     | 3     | 12 23       | 82           |
| 35 _ 13 _ 27 _ 35                                                                                 | Brad Gillis         | Honest To God       |              | 0   | 6     | 5     | 24 31       | 64           |
| > - 38 6 38 36                                                                                    | Toto                | Don't Chain         | Relativity   | 2   |       | 2     | 10_33       | 55           |
| 2 _ 37 _ 6 _ 35 _ 37                                                                              | Marc Cohn           | Walk                | Atlantic     | 3   | 2     | 9     | 40_30       | 92           |
| 39 > - 40 7 40 38                                                                                 | Aerosmith           | Cryin'              | Geffen       | 8   | 0     | 4     | 18          | 59           |
| 32 - 39 14 26 39                                                                                  | Soul Asylum         | Black Gold          | Columbia     | 0   | 21    |       | 26/         | 55           |
| - > 25 42 5 42 40                                                                                 | Hooters             | Twenty-Five         | MCA          |     |       |       | 11_36       | 68           |
|                                                                                                   |                     |                     |              |     |       |       |             |              |