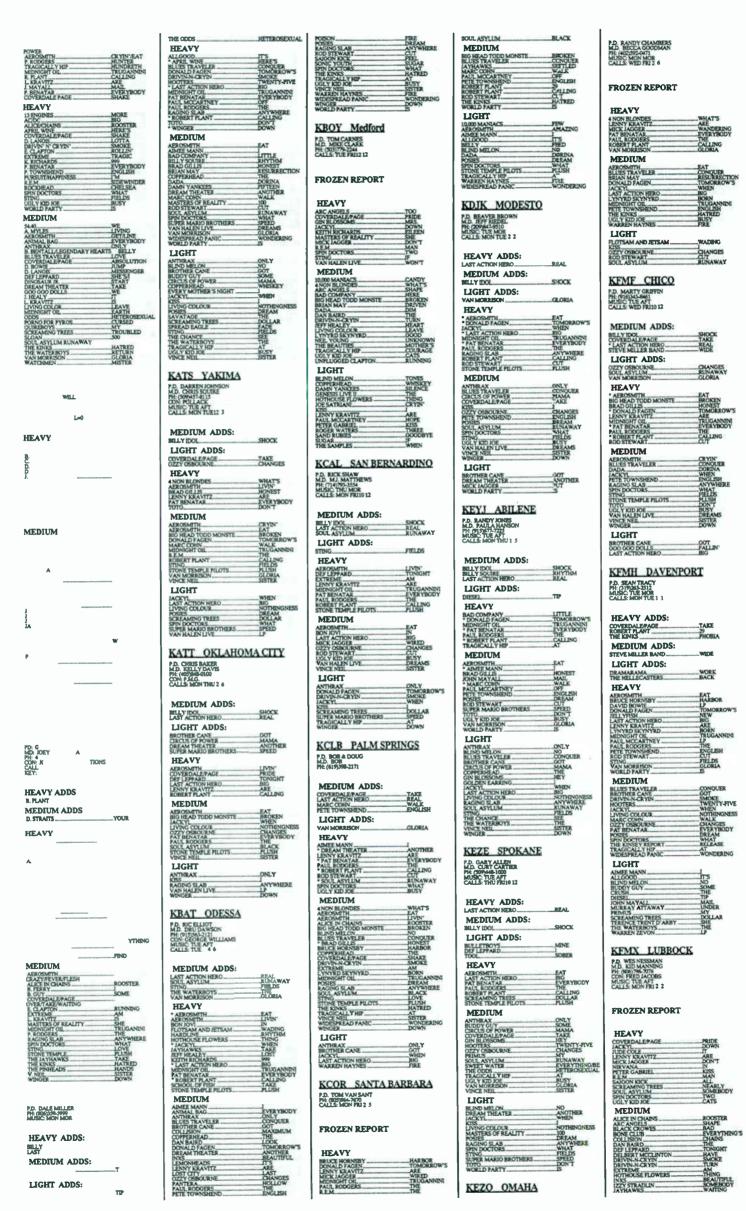

# HARDHUNDRED

|                                                                                                   |                     |                     |              |     | S Ord |       |             |              |
|---------------------------------------------------------------------------------------------------|---------------------|---------------------|--------------|-----|-------|-------|-------------|--------------|
|                                                                                                   | Par                 | ALL STATES          | Spile        |     | Onc   | IL CR | HE NE S     | TOTAL        |
|                                                                                                   | Robert Plant        | Calling To You      | Atlantic     |     | - 3 - | 3 -   |             | 181 7        |
| $\frac{1}{2} = \frac{1}{2} = \frac{1}{3} = \frac{1}{3} = \frac{1}{3} = \frac{1}{2} = \frac{1}{3}$ | Aerosmith           | Eat The Rich        | Geffen       | :   | = 1 = | 9 =   | =  24 =   = | 168          |
|                                                                                                   | AC/DC               | Big Gun             | Columbia     | 11  | 0 =   | 18    | 60 -        | 165          |
| T 28 > - 37   4   7   4                                                                           | Pat Benatar         | Everybody           | EMI          | 6   | 0     | 14    | 50 5        | 148          |
| $\begin{bmatrix} 13 & 13 & 14 & 2 & 5 \end{bmatrix}$                                              | Lenny Kravitz       | Are You?            | Virgin       | 0 = | 24    | 1 =   | 97 4        | 126          |
| ■ 4 ► - ■6 ■ 15 ■ 6 ■ 6                                                                           | Stone Temple Pilots | Plush               | Atlantic     | 0   | 2 =   | 6     | 68 6        | 129          |
| □ - >40=10 = 6 = 10 = 7                                                                           | Rod Stewart         | Cut Across          | Warner Bros. | 0   | 6     | 9     | 58 9        | 125          |
| $= \frac{1}{34} = \frac{1}{7} = \frac{1}{8} = \frac{1}{9} = \frac{1}{5} = \frac{1}{8}$            | Midnight Oil        | Truganini           | Columbia     | 1   | 10    | 5     | 78 8        | 148          |
| 10>- 9 8 9 9                                                                                      | Raging Slab         | Anywhere            | Def American | 1   | 3     | 7     | 21 13       | 131          |
| $\begin{bmatrix} 35 & -10 & 10 & 4 & 10 \end{bmatrix}$                                            | Paul Rodgers        | The Hunter          | Victory/PLG  | 0   | 10    | 3     | 77 10       | 128          |
| 1 12 3 12 11                                                                                      | Donald Fagen        | Tomorrow's          | Reprise      | 7   | 0     | 17    | 68 11       | 153          |
| 3 - 12 8 11 12                                                                                    | Vince Neil          | Sister Of Pain      | Warner Bros. | 0   | 5 _   | 5     | 38_12       | 123          |
| 5 - 15 6 15 13                                                                                    | Jackyl              | When Will It        | Geffen       | 1   | 0     | 14    | 29 15       | 120          |
| 6 - 22 3 22 14                                                                                    | Ozzy Osbourne       | Changes             | Epic         | 13  | 1     | 10    | 26 1        | <u> 115 </u> |
| ■12 <b>-</b> ■15 ■ 1 ■ D ■ 15                                                                     | Queensryche         | Real World          | Columbia     | 105 | 0     | 0     | 28 -        | 105          |
| 9 > - 16 7 16 16                                                                                  | Winger              | Down                | Atlantic     | 2   | 2     | 6     | 21 17       | 105          |
| - >21 19 3 19 17                                                                                  | Pete Townshend      | English Boy         | Atlantic     | 8   | 3 🗌   | 6     | 31 - [      | 117          |
| 29 > - 24 8 24 18                                                                                 | Soul Asylum         | Runaway Train       | Columbia     | 21  | 0     | 11    | 25 7        | 98 ]         |
| 21 - 19 10 14 19                                                                                  | Aerosmith           | Livin' On The       | Geffen       | 0   | 27    | 0     | 56 1        | 82           |
| 20 7 20 20                                                                                        | Spin Doctors        | What Time Is It     | Epic         | 2   | 3 _   | 7     | 25 16       | 93           |
| 11 _ 21 _ 10 _ 18 _ 21                                                                            | Blues Traveler      | Conquer Me          | A&M          | 0   | 4 _   | 4     | 32 20       | 117          |
| _ 15 22 _ 12 _ 13 _ 22                                                                            | Coverdale/Page      | Shake My Tree       | Geffen       | 0   | 20    | 1     | 42 3        | 73           |
| ☐ 17 ☐ - ☐ 23 ☐ 8 ☐ 23 ☐ 23 ☐ 23 ☐                                                                | Ugly Kid Joe        | Busy Bee            | Mercury      | 1   | 8     | 8     | 13 18       | 100          |
| 8 → -                                                                                             | Anthrax             | Only                | Elektra      | 1   | 1 _   | 5     | 12 22       | 92           |
| ■ 19 <b>&gt;</b> - ■ 25 ■ 1 ■ D ■ 25                                                              | Billy Idol          | Shock To            | Chrysalis    | 88  | 0     | 0     | 7 26        | 88           |
| ☐ - > 10 ☐ 30 ☐ 6 ☐ 30 ☐ 26                                                                       | Sting               | Fields Of Gold      | A&M          | 9   | 1     | 10    | 36 14       | 101          |
| 14 > - 31 4 31 27                                                                                 | Brother Cane        | <b>Got No Shame</b> | Virgin       | 13  | 0 _   | 6     | 5 24        | _ 105 _      |
| 28 _ 15 _ 17 _ 28                                                                                 | Big Head Todd       | Broken              | Giant        | 0   | 21    | 2     | 32 25       | 79           |
| 16   -   29   5   28   29                                                                         | Dream Theater       | Another Day         | East/West    | 1   | 0     | 9     | 13 21       | 85           |
| 11 > - 33 5 33 30                                                                                 | KISS                | I Love It Loud      | Mercury      | 2   | 0     | 3     | 13 27       | 88           |
| 30 > - 49 3 49 31                                                                                 | Coverdale/Page      | Take Me For         | Geffen       | 27  | 0     | 7     | 9 3         | 79           |
| 20 > - 32 9 32 32                                                                                 | Van Halen           | Dreams              | Warner Bros. | 4   | 4     | 4     | 14 19       | 76           |
| ☐ <b>- &gt;</b> 6 ☐ 37 ☐ 4 ☐ 37 ☐ 33                                                              | Van Morrison        | Gloria              | Polydor/PLG  | 15  | 1 1   | 3     | 28 29       | 101          |
| 45 49 34 8 34 34                                                                                  | The Tragically Hip  | At The              | MCA          | 3   | 2     | 3     | 12 23       | 82           |
| 35 _ 13 _ 27 _ 35                                                                                 | Brad Gillis         | Honest To God       |              | 0   | 6     | 5     | 24 31       | 64           |
| > - 38 6 38 36                                                                                    | Toto                | Don't Chain         | Relativity   | 2   |       | 2     | 10_33       | 55           |
| 2 _ 37 _ 6 _ 35 _ 37                                                                              | Marc Cohn           | Walk                | Atlantic     | 3   | 2     | 9     | 40_30       | 92           |
| 39 > - 40 7 40 38                                                                                 | Aerosmith           | Cryin'              | Geffen       | 8   | 0     | 4     | 18          | 59           |
| 32 - 39 14 26 39                                                                                  | Soul Asylum         | Black Gold          | Columbia     | 0   | 21    |       | 26/         | 55           |
| - > 25 42 5 42 40                                                                                 | Hooters             | Twenty-Five         | MCA          |     |       |       | 11_36       | 68           |
|                                                                                                   |                     |                     |              |     |       |       |             |              |