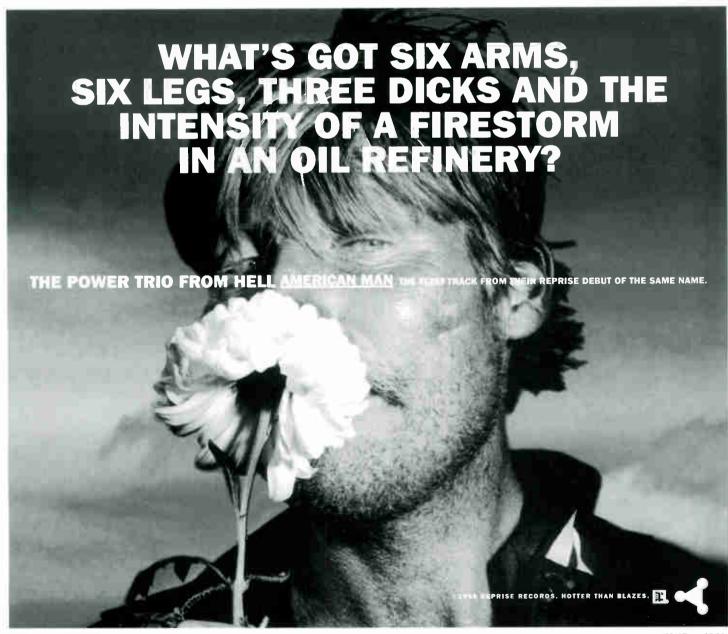

**G**adiohead

ower Trio From Hell, "American Man", Reprise "I-am-a-American-Man" growls Brian Stuart Fox, who got his start in the rough club scene of Washington D.C. Johnny Blaze is true to his name on guitar and the hard-driving pulse of drummer Kevin Mora is steady and strong. "American Man" is a great way to be introduced to the band. It carries a heavy hook and refreshing, unpretentious energy. Metal grabbed a hold of this band early

and the response is great. We'd like to put out a C.O.R. alert too. Judy McNutt went Nutty this week and added the single on KRXQ early (Judy Knows A Hit!).

growling through the chorus amidst some of the coolest arrangements ever. This is AOR for hip stations. Radiohead will be in your face soon. (WBCN's Carter Alan loves it!)