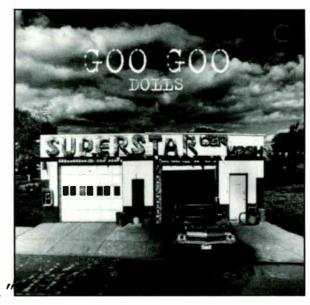

### TOP PRIORITY

lice In Chains, "What The Hell Have I," Columbia The weather is getting warmer and this whole summer thing is really starting to kick in. This means nothing to our friends on the West Coast who have BBQs on Christmas Day. What has this got to do with Alice In Chains? A helluva lot is what we say. Big summer tuneage headed your way in the next couple of weeks and this AlC track is leading the pack. Your audience is going to be gorging themselves on all the high intensity hit movies of the summer. What band is more intense than Alice? None. The perfect track for a high adrenalin summer. Strap in.