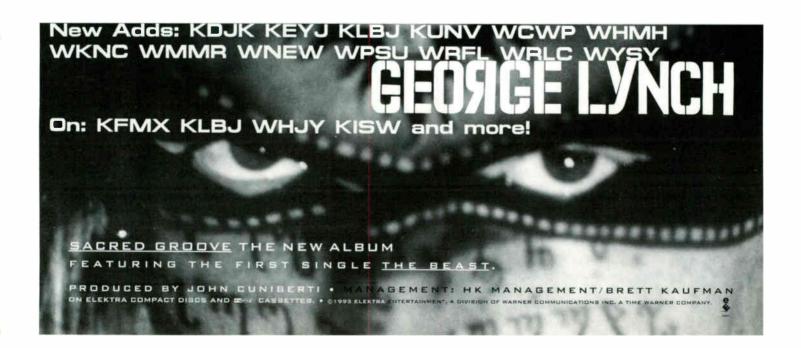

# TOP PRIORITY

Illian Axe, "Crucified", I.R.S. Last year <u>Poetic Justice</u> hit sales figures in excess of 120,000 with corresponding chart success along the way. Lillian Axe has been blessed with the talent to write great songs, work hard, pay their dues, and break into the AOR ranks with solid singles like "True Believer" and "No Matter What". <u>Psychoschizophrenia</u> will likely take the band to the next level with hard hitting "Crucified" as a first release. Steve's guitar blazes once again as he incorporates his classical training and a terrific edge to the album. Steve takes Axe's sound to a darker, heavier place with results that are already paying off. Early action at WWBZ, WRZK, KZRX, WVCR and WKLQ have people like John Edwards at the Blaze admitting, "It has just the right texture for us." **KLQ's Dave Wellington** adds, "I'm really impressed with the sound of their new stuff." We think you'll agree.