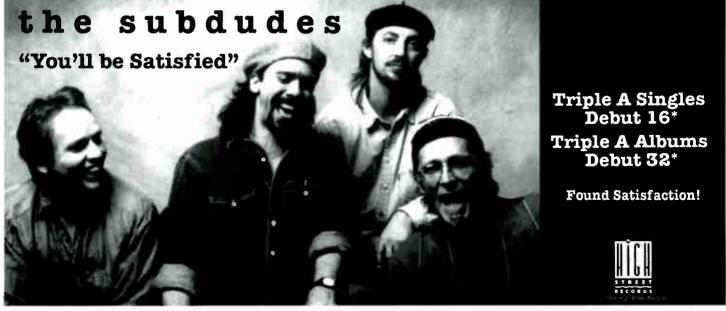

"Don't Cry No Tears" and the studio outtake mentioned above. Check out the terrific lead guitar licks from Richard Lloyd (Television) on the live tracks.

Billy Pilgrim, "Get Me Out Of Here," Atlantic 'Concrete is my color', 'No one should live like this' 'Take me to the country and dip me in some bliss'. Hey guys, take the subway to Port Authority Bus Terminal and grab the first bus to New Jersey. We're the garden state! For those of you that don't read the bio's, Billy Pilgram is the character from Kurt Vonnegut's classic novel <u>Staughterhouse 5</u>. The group consists of two guys that can only be described as "The Indigo Boys". Our Triple A reporters have given them their first Top 10 single and Top 15 LP. The Billy boys bounce on the Hard Hundred at 93\* receiving airplay on WKLS, WXRT, KKDJ, KFOG, WAVF, and KIOT.