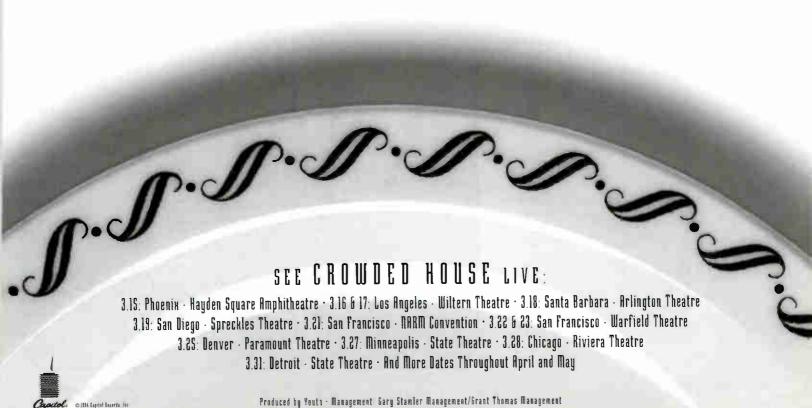

"Don't Cry No Tears" and the studio outtake mentioned above. Check out the terrific lead guitar licks from Richard Lloyd (Television) on the live tracks.

Billy Pilgrim, "Get Me Out Of Here," Atlantic 'Concrete is my color', 'No one should live like this' 'Take me to the country and dip me in some bliss'. Hey guys, take the subway to Port Authority Bus Terminal and grab the first bus to New Jersey. We're the garden state! For those of you that don't read the bio's, Billy Pilgram is the character from Kurt Vonnegut's classic novel <u>Staughterhouse 5</u>. The group consists of two guys that can only be described as "The Indigo Boys". Our Triple A reporters have given them their first Top 10 single and Top 15 LP. The Billy boys bounce on the Hard Hundred at 93\* receiving airplay on WKLS, WXRT, KKDJ, KFOG, WAVF, and KIOT.