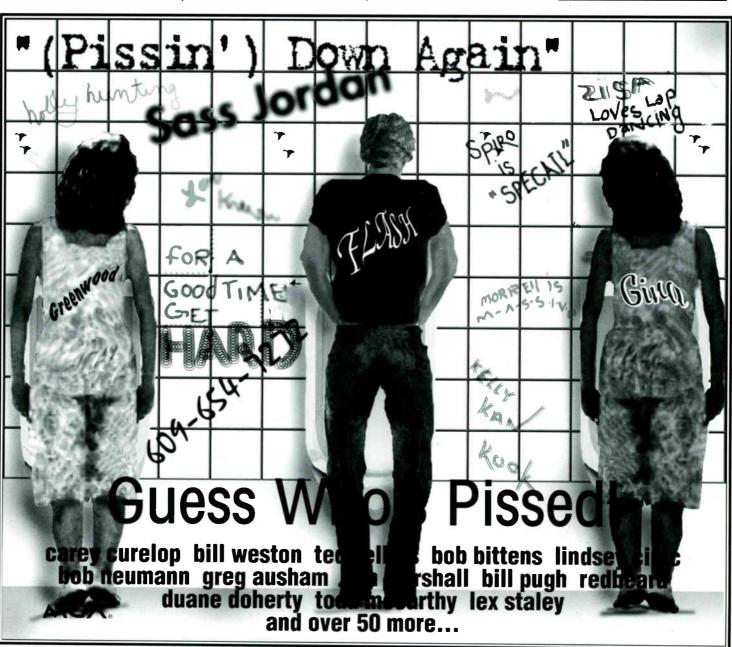

|     | WEST THE WEST      |                    |                                 |                     |                     | orts         |
|-----|--------------------|--------------------|---------------------------------|---------------------|---------------------|--------------|
| J.S | THIS               | ARTH               | Title                           | ABC                 |                     | Mag          |
| 53  |                    | Great White        | Sail Assess                     | <b>Y</b>            | (00 -               |              |
| 36  | 42                 | Aerosmith          | Sail Away  Deuces Are Wild      | Zoo                 | 608                 | 368          |
| 42  | 43                 | Pearl Jam          | Elderly Woman                   | Geffen              | 602                 | 599          |
| 58  | 44                 | Live               | Seiling The Drama               | Epic<br>MCA         | 594                 | 490          |
| 33  | 45                 | Blind Meion        | Change                          |                     | 557                 | 336          |
| 47  | 46                 | Mother Station     | Put The Blame On Me             | Capitol<br>EastWest | 549                 | 676          |
| -77 | 47                 | Spin Doctors       | Cleopatra's Cat                 | Epic                | 537                 | 434          |
| 38  | 47                 | ZZ Top             | Breakaway                       | RCA                 | 498 <b>4</b> 98     | 0            |
| 57  | 49                 | Sass Jordan        | (Pissin') Down Again            | MCA                 | 478                 | 568          |
| 44  | 50                 | Cracker            | Low                             | Virgin              | 476                 | 340          |
| 49  | $=\frac{50}{51}$   | Doyle Bramhall     | Too Sorry                       | Antone's            | $\frac{470}{464} =$ | 400          |
| 48  | $=\frac{5}{52}=$   | Kings X            | Fool You                        | Atlantic            | 455 =               | 429          |
| 43  | $=\frac{52}{53}==$ | Counting Crows     | Mr. Jones                       | DGC                 | $\frac{433}{447} =$ | 469          |
| 55  | 54                 | Boz Scaggs         | Some Change                     | Virgin              | 434                 | 345          |
| 52  | 55                 | Meat Loaf          | Objects in The Rear View Mirror | MCA                 | 431                 | 370          |
| D   | 56                 | Pride & Glory      | Losin' Your Mind                | Geffen              | 406                 | 76           |
| 45  | 57                 | Crash Test Dummies | Mmm Mmm Mmm                     | Arista              | 390                 | 445          |
| 51  | $=\frac{5.7}{58}=$ | I Mother Earth     | Not Quite Sonic                 | Capitol             | $\frac{370}{382} =$ | 382          |
| 46  | = <sub>59</sub> == | Possum Dixon       | Watch The Girl Destroy Me       | Interscope          | $\frac{302}{374} =$ | 441          |
| 54  | $=\frac{5}{60}=$   | Pantera            | I'm Broken                      | EastWest            | 351                 |              |
| 64  | 61                 | Cheap Trick        | Your All I Wanna Do             | Warner Bros.        | 350                 | 363 <u> </u> |
| 63  | 62                 | The Tea Party      | The River                       | Chrysalis/ERG       | 331                 | 239          |
| 56  | 63                 | Barefoot Servants  | Fire And Gasoline               | Epic                | 314                 | 344          |
| 61  | = 64 ===           | Nirvana            | All Apologies                   | DGC                 | 310 =               | 255          |
| 59  | = 65 ===           | Lucy's Fur Coat    | Treasure Hands                  | Relativity          | 306                 | 312          |
| 70  | 66                 | Yes                | Walls                           | Victory/PLG         | 282                 | 207          |
| 62  | 67                 | Peter Frampton     | You Can Be Sure                 | Relativity          | 266                 | 253          |
| 60  | = 68 ==            | Alice Cooper       | Unholy War                      | Epic                | 258                 | 269          |
| 76  | 69                 | .38 Special        | The Squeeze                     | .38 Special         | 256                 | 163          |
| 100 | 70                 | Cry Of Love        | Carnival                        | Columbia            | 241                 | 92           |
| 72  | 71                 | Rollins Band       | Liar                            | Image               | 238                 | 183          |
| 69  | 72                 | Tool               | Intolerance                     | Zoo                 | 234                 | 208          |
| 68  | 73                 | Prong              | Snap Your Fingers               | Epic                | 221                 | 213          |
| 66  | 74                 | Michael Been       | Us                              | Qwest/Reprise       | 211                 | 214          |
| 71  | 75                 | Nine Inch Nails    | March Of The Pigs               | Interscope          | 210                 | 194          |
| 65  | 76                 | Peter Frampton     | Day In The Sun                  | Relativity          | 203                 | 221          |
| 74  | 77                 | Thee Hypnetics     | Heavy Liquid                    | American            | 193                 | 172          |
| 81  | 78                 | Francis Dunnery    | American Life In The            | Atlantic            | 190                 | 146          |
| 77  | 79                 | Paw                | Jessie                          | AGM                 | 176                 | 159          |
| 79  | 80                 | Stabbing Westward  | Nothing                         | Columbia            | 170                 | 150          |
| 84  | 81                 | Rush               | Nobody's Hero                   | Atlantic            | 157                 | 128          |
| 78  | 81                 | The Grays          | Very Best Years                 | Epic                | 157                 | 157          |
| 67  | 83                 | Sass Jordan        | High Road Easy                  | MCA                 | 156                 | 214          |
| 98  | 84                 | Sheryl Crow        | Leaving Las Vegas               | A&M                 | 151                 | 96           |
| 97  | 85                 | Mick Ronson        | Don't Look Down                 | Epic                | 148                 | 97           |
| R   | 86                 | Candlebox          | You                             | Maverick/WB         | 147                 | 86           |
| 75  | 87                 | Cheap Trick        | Woke Up With A Monster          | Warner Bros.        | 140                 | 166          |
| 82  | 88                 | Cry Of Love        | Too Cold In The Winter          | Columbia            | 131                 | 139          |
| 94  | 89                 | Pearl Jam          | Glorified                       | Epic                | 129                 | 100          |
| 83  | 90                 | Pearl Jam          | Animal                          | Epic                | 128                 | 132          |
| 80  | 91                 | Beck               | Loser                           | DGC                 | 126                 | 146          |
| 90  | 92                 | Counting Crows     | Rain King                       | DGC                 | 124                 | 103          |
| 87  | 93                 | Tool               | Prison Sex                      | Zoo                 | 118                 | 117          |
| 93  | 94                 | The Wildhearts     | Suckerpunch                     | EastWest            | 115 🧾               | 101          |
| 89  | 95                 | Beautiful People   | If 60's Was 90's                | Continuum           | 106                 | 107          |
| 96  | 96                 | Yes                | State Of Play                   | Victory/PLG         | 103                 | 98           |
| 91  | 97                 | Danzig             | Mother                          | American            | 102                 | 302          |
| D D | 98                 | Stuttering John    | I'll Talk My Way Out            | Atlantic            | 100                 | 28           |
|     | 77                 | Bonnie Raitt       | Longing In Their Hearts         | Capitol             | 96                  | 29           |
| D   | 100                | Crash Test Dummies | Afternoons & Coffee Spoons      | Arista              | 92                  | 67           |