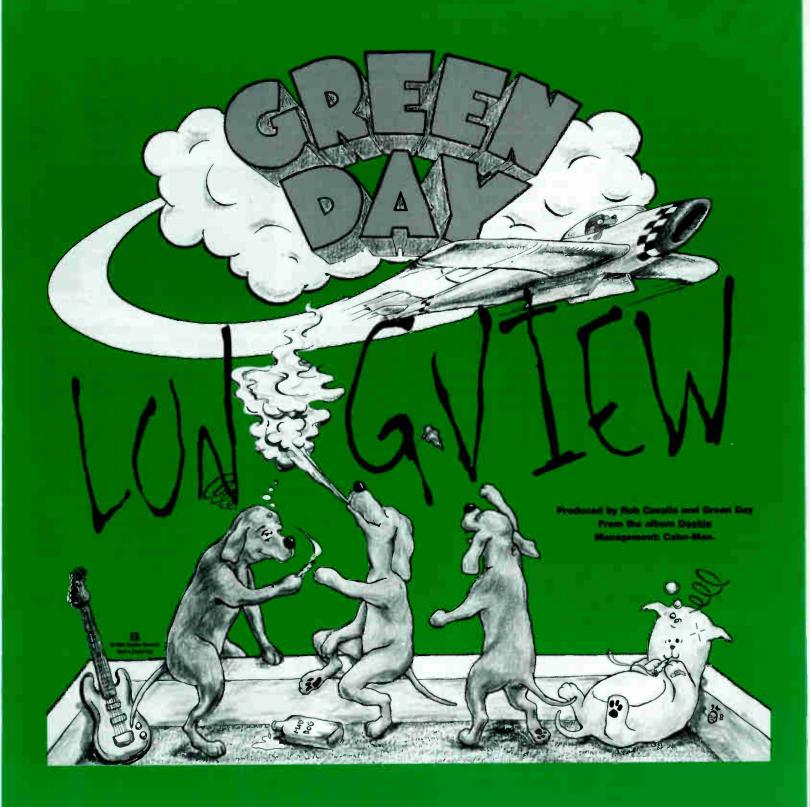

| 1 3 2 7 4 6   | 1<br>2<br>3<br>4<br>5 | Collective Soul  Meat Puppets  Pink Floyd  The Allman Brothers | Shine Backwater Keep Talking  | Atlantic London/PLG | 3456   | 320             |
|---------------|-----------------------|----------------------------------------------------------------|-------------------------------|---------------------|--------|-----------------|
| 7 4 6         | 4                     | Collective Soul  Meat Puppets  Pink Floyd                      | Backwater                     |                     |        | 13 <sup>1</sup> |
| 7 4 6         | 4                     | Collective Soul  Meat Puppets  Pink Floyd                      | Backwater                     |                     |        | 326             |
| 7 4 6         | 4                     | Meet Puppets Pink Floyd                                        | Backwater                     |                     |        | 376             |
| 7 4 6 <b></b> | 4                     | Pink Floyd                                                     |                               | London/PLG          |        |                 |
| 7 4 6 <b></b> | 4                     |                                                                | Keep Talking                  |                     | 2663   | _               |
|               |                       | The Aliman Brothers                                            |                               | Columbia            | _2568_ |                 |
|               | 5                     |                                                                | No One To Run With            | Epic                |        | 195             |
|               | 6                     | Pearl Jam                                                      | Dissident                     | Epic                | _2178_ |                 |
|               | J                     | Smashing Pumpkins                                              | Disarm                        | Virgin              |        | 199             |
| 13            | 7                     | Pink Floyd                                                     | Take It Back                  | Columbia            |        | 159             |
| 5             | 8                     | Soundgarden                                                    | Spoonman                      | A&M                 | 1994_  | _ 220           |
| 8             | 9                     | Traffic                                                        | Here Comes A Man              | Virgin              | 1974   |                 |
| 11            | 10                    | Candlebox                                                      | Far Behind                    | Maverick/WB         | 1939   | 174             |
| 12            | 11                    | Pretenders                                                     | Night In My Velns             | Sire/WB             | 1780   | 168             |
| 15            | 12                    | Stone Temple Pilots                                            | Big Empty                     | Atlantic            | 1732   | 142             |
| 17            | 13                    | Counting Crows                                                 | Round Here                    | DGC                 | 1631   | 138             |
| 9             | 14                    | Sammy Hagar                                                    | High Hopes                    | Geffen              | 1599   | 182             |
| 10            | 15                    | Alice In Chains                                                | No Excuses                    | Columbia            | 1586   | 174             |
|               | 16                    | Smithereens                                                    | Miles From Nowhere            | RCA                 | 1475   | 14              |
|               | 17                    | Melissa Etheridge                                              | All American Girl             | PLG                 | 1439   | 14              |
|               | 18                    | Aerosmith                                                      | Crazy                         | Geffen              | 1400   | 90              |
|               | 19                    | Soundgarden                                                    | Black Hole Sun                | A&M                 | 1204   | 84              |
|               | 20                    | Yes                                                            | Calling                       | Victory/PLG         | 1163   | 13              |
|               | 21                    | Cracker                                                        | Get Off This                  | Virgin              | 1158   | 108             |
|               | 22                    | Fury/Slaughterhouse                                            | Every Generation/Disease      | RCA                 | 1123   | 119             |
|               | 22                    | Sugartooth                                                     | Sold My Fortune               | Geffen              | 1123   | 108             |
|               | 24                    | Alice In Chains                                                | I Stay Away                   | Columbia            | 1106   | 90              |
|               | 25                    | Pink Flovd                                                     | What Do You Want From Me      | Columbia            | 1103   | 11.             |
|               | 26                    | Motley Crue                                                    | Misunderstood                 | Elektra             | 1080   | 10              |
|               | 27                    | Phish                                                          | Down With Disease             | Elektra             | 1063   | 10.             |
|               | 28                    | Rush                                                           | Animate                       | Atlantic            | 984    | 83              |
|               | 29                    | John Mellencamp                                                | Wild Night                    | Mercury             | 975    | 17              |
|               | 30                    | Green Day                                                      | Longview                      | Reprise             | 908    |                 |
|               | 31                    | Primal Scream                                                  | Rocks                         | Sire                | 908    | 63              |
|               |                       | Brother Cane                                                   | Hard Act To Follow            | Virgin              |        | 88              |
|               | 32                    | ZZ Top                                                         | Girl In A T-Shirt             | RCA                 | 870    | 97              |
|               | 33                    | Toad The Wet Sprocket                                          | Fall Down                     | Columbia            | 757    | 53              |
|               | 34                    | Gin Blossoms                                                   | Until I Fall Away             | A&M                 | 742    | 40              |
|               | 35                    |                                                                |                               |                     | 699    | 67              |
|               | 36                    | Rob Rule                                                       | She Gets Too High             | Mercury             | 686    | 59              |
|               | 37                    | Ian Moore                                                      | Harlem                        | Capricorn           | 600    | 55              |
|               | 38                    | The Poor                                                       | More Wine Waiter Please       | 550 Music           | 677    | 70              |
|               | 39<br>40              | Eleven<br>Bonnie Raitt                                         | Reach Love Sneakin' Up On You | Hollywood           | 632    | 55<br>65        |