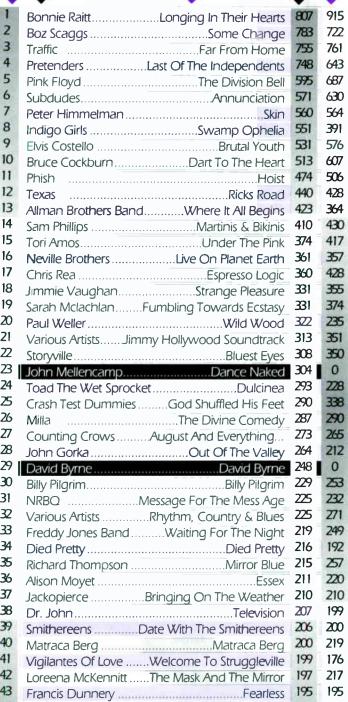

| 1 3 2 7 4 6   | 1<br>2<br>3<br>4<br>5 | Collective Soul  Meat Puppets  Pink Floyd  The Allman Brothers | Shine Backwater Keep Talking  | Atlantic London/PLG | 3456   | 320             |
|---------------|-----------------------|----------------------------------------------------------------|-------------------------------|---------------------|--------|-----------------|
| 7 4 6         | 4                     | Collective Soul  Meat Puppets  Pink Floyd                      | Backwater                     |                     |        | 13 <sup>1</sup> |
| 7 4 6         | 4                     | Collective Soul  Meat Puppets  Pink Floyd                      | Backwater                     |                     |        | 326             |
| 7 4 6         | 4                     | Meet Puppets Pink Floyd                                        | Backwater                     |                     |        | 376             |
| 7 4 6 <b></b> | 4                     | Pink Floyd                                                     |                               | London/PLG          |        |                 |
| 7 4 6 <b></b> | 4                     |                                                                | Keep Talking                  |                     | 2663   | _               |
|               |                       | The Aliman Brothers                                            |                               | Columbia            | _2568_ |                 |
|               | 5                     |                                                                | No One To Run With            | Epic                |        | 195             |
|               | 6                     | Pearl Jam                                                      | Dissident                     | Epic                | _2178_ |                 |
|               | J                     | Smashing Pumpkins                                              | Disarm                        | Virgin              |        | 199             |
| 13            | 7                     | Pink Floyd                                                     | Take It Back                  | Columbia            |        | 159             |
| 5             | 8                     | Soundgarden                                                    | Spoonman                      | A&M                 | 1994_  | _ 220           |
| 8             | 9                     | Traffic                                                        | Here Comes A Man              | Virgin              | 1974   |                 |
| 11            | 10                    | Candlebox                                                      | Far Behind                    | Maverick/WB         | 1939   | 174             |
| 12            | 11                    | Pretenders                                                     | Night In My Velns             | Sire/WB             | 1780   | 168             |
| 15            | 12                    | Stone Temple Pilots                                            | Big Empty                     | Atlantic            | 1732   | 142             |
| 17            | 13                    | Counting Crows                                                 | Round Here                    | DGC                 | 1631   | 138             |
| 9             | 14                    | Sammy Hagar                                                    | High Hopes                    | Geffen              | 1599   | 182             |
| 10            | 15                    | Alice In Chains                                                | No Excuses                    | Columbia            | 1586   | 174             |
|               | 16                    | Smithereens                                                    | Miles From Nowhere            | RCA                 | 1475   | 14              |
|               | 17                    | Melissa Etheridge                                              | All American Girl             | PLG                 | 1439   | 14              |
|               | 18                    | Aerosmith                                                      | Crazy                         | Geffen              | 1400   | 90              |
|               | 19                    | Soundgarden                                                    | Black Hole Sun                | A&M                 | 1204   | 84              |
|               | 20                    | Yes                                                            | Calling                       | Victory/PLG         | 1163   | 13              |
|               | 21                    | Cracker                                                        | Get Off This                  | Virgin              | 1158   | 108             |
|               | 22                    | Fury/Slaughterhouse                                            | Every Generation/Disease      | RCA                 | 1123   | 119             |
|               | 22                    | Sugartooth                                                     | Sold My Fortune               | Geffen              | 1123   | 108             |
|               | 24                    | Alice In Chains                                                | I Stay Away                   | Columbia            | 1106   | 90              |
|               | 25                    | Pink Flovd                                                     | What Do You Want From Me      | Columbia            | 1103   | 11.             |
|               | 26                    | Motley Crue                                                    | Misunderstood                 | Elektra             | 1080   | 10              |
|               | 27                    | Phish                                                          | Down With Disease             | Elektra             | 1063   | 10.             |
|               | 28                    | Rush                                                           | Animate                       | Atlantic            | 984    | 83              |
|               | 29                    | John Mellencamp                                                | Wild Night                    | Mercury             | 975    | 17              |
|               | 30                    | Green Day                                                      | Longview                      | Reprise             | 908    |                 |
|               | 31                    | Primal Scream                                                  | Rocks                         | Sire                | 908    | 63              |
|               |                       | Brother Cane                                                   | Hard Act To Follow            | Virgin              |        | 88              |
|               | 32                    | ZZ Top                                                         | Girl In A T-Shirt             | RCA                 | 870    | 97              |
|               | 33                    | Toad The Wet Sprocket                                          | Fall Down                     | Columbia            | 757    | 53              |
|               | 34                    | Gin Blossoms                                                   | Until I Fall Away             | A&M                 | 742    | 40              |
|               | 35                    |                                                                |                               |                     | 699    | 67              |
|               | 36                    | Rob Rule                                                       | She Gets Too High             | Mercury             | 686    | 59              |
|               | 37                    | Ian Moore                                                      | Harlem                        | Capricorn           | 600    | 55              |
|               | 38                    | The Poor                                                       | More Wine Waiter Please       | 550 Music           | 677    | 70              |
|               | 39<br>40              | Eleven<br>Bonnie Raitt                                         | Reach Love Sneakin' Up On You | Hollywood           | 632    | 55<br>65        |