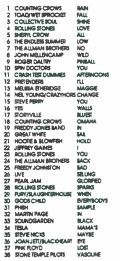

3

| 5                     | WEE    | ARTS                   |                                      | ABE           |      | W Self |
|-----------------------|--------|------------------------|--------------------------------------|---------------|------|--------|
| <b>V</b> <sup>n</sup> |        | Y                      | "Direct Male from"                   | Y             |      |        |
| 1                     | _ 1 _  | Soundgarden            | "Black Hole Sun"                     | A&M           | 2786 | 3171   |
| 2                     | 2      | Rolling Stones         | "Love Is Strong"                     | Virgin        | 2780 | 3012   |
| 3                     | 3      | Stone Temple Pilots    | "Vasoline"                           | Atlantic      | 2520 |        |
| 4                     | 4      | Live                   | "Selling The Drama"                  | Radioactive   | 2331 | 2408   |
| 5                     | 5      | Steve Perry            | "You Better Wait"                    | Columbia      | 2145 | 2081   |
| 8                     | 6      | Spin Doctors           | "You Let Your Heart"                 | Epic          | 1882 | 1759   |
| 6                     | 7      | Toad The Wet Sprocket  | "Fall Down"                          | Columbia      | 1829 | 1874   |
| 7                     | 8      | Great White            | "Sail Away"                          | Zoo           | 1630 | 1803   |
| 10                    | 9      | Boston                 | "Walk On"                            | мса           | 1603 | 1556   |
| 12                    | 9      | Counting Crows         | "Rain King"                          | DGC           | 1603 | 1382   |
| 9                     | 11     | Candlebox              | "Far Behind"                         | Maverick/WB   | 1601 | 1606   |
| 14                    | 12     | Jackyl                 | "Push Comes To Shove"                | Geffen        | 1566 | 1376   |
| 20                    | 13     | Hootie & The Blowfish  | "Hold My Hand"                       | Atlantic      | 1431 | 1221   |
| 19                    | 14     | Offspring              | "Come Out And Play"                  | Epitaph       | 1354 | 1232   |
| 36                    | 15     | Tesla                  | "Mama's Fool"                        | Geffen        | 1328 | 598    |
| 16                    | 16     | Pride & Glory          | "Losin' Your Mind"                   | Geffen        | 1283 | 1333   |
| 21                    | 17     | Rolling Stones         | "You Got Me Rocking"                 | Virgin        | 1276 | 1140   |
| 13                    | 18     | Steve Miller Band      | "Rock It"                            | Capitol       | 1239 | 1377   |
| 15                    | 19     | Collective Soul        | "Shine"                              | Atlantic      | 1212 | 1360   |
| 17                    | 20     | Gary Hoey              | "Low Rider"                          | Reprise       | 1212 | 1306   |
| 24                    | 21     | Collective Soul        | "Breathe"                            | Atlantic      | 1154 | -      |
| 24                    | 22     | Stone Temple Pilots    | "Big Empty"                          | Atlantic      | 1075 | 1420   |
|                       |        | Alice In Chains        | "I Stay Away"                        | Columbia      |      | _      |
| 18                    | 23     | John Mellencamp        | "Wild Night"                         | Mercury       | 1059 | 1247   |
| 22                    | 24     | Neil Young             | "Change Your Mind"                   | Reprise       | 976  | 1089   |
| 49                    | _ 25 _ | Gilby Clarke           | "Cure MeOr Kill Me"                  | Virgin        | 922  | 354    |
| 28                    | 26     |                        |                                      |               | 912  | 795    |
| 30                    | _ 27 _ | ZZ Top<br>Meat Puppets | "Fuzzbox Voodoo"<br>"We Don't Exist" | RCA           | 852  | 772    |
| 31                    | 28     | Smashing Pumpkins      | "Rocket"                             | London        | 810  | 766    |
| 27                    | 29     |                        |                                      | Virgin        | 781  | 845    |
| 23                    | 30     | Pink Floyd             | "Take It Back"                       | Columbia      | 727  | 974    |
| 34                    | 31     | Freddy Jones Band      | "In A Daydream"                      | Capricorn     | 704  | 606    |
| 26                    | 32     | Meat Puppets           | "Backwater"                          | London        | 698  | 954    |
| 39                    | 33     | The Aliman Brothers    | "Back Where It All Begins"           | Epic          | 680  | 515    |
| 46                    | 34     | Stone Temple Pilots    | "Interstate Love Song"               | Atlantic      | 615  | 453    |
| 42                    | 35     | Jeffrey Gaines         | "I Like You"                         | Chrysalis/EMI | 604  | 498    |
| 45                    | 36     | Gods Child             | "Everybodys 1"                       | Qwest/WB      | 584  | 465    |
| 35                    | 37     | Pink Floyd             | "What Do You Want From Me"           | Columbia      | 581  | 611    |
| 40                    | 38     | Bruce Dickinson        | "Tears Of The Dragon"                | Mercury       | 570  | 512    |
| 29                    | 39     | Pearl Jam              | "Elderly Woman"                      | Epic          | 558  | 775    |
| 32                    | 40     | Sass Jordan            | "Ugly"                               | MCA           | 553  | 683    |