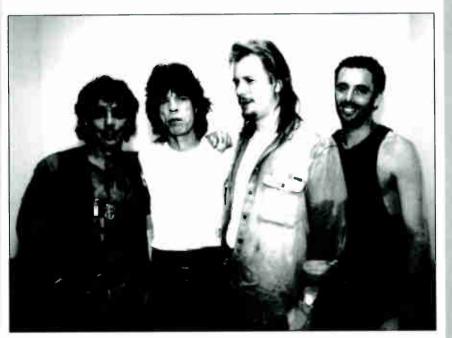

### TONE TEMPLE PiloTS, S"INTERSTATE LOVE SONG,"

ATLANTIC The band that stormed the world with the multi-platinum Core album, were not only faced with the task of creating an equally dynamic follow-up for their sophomore effort, but also faced the eyes and ears of critics who too eagerly lumped them in with the other Seattle-files who were also exploding in the early '90s. But STP have more than proven their credibility and integrity as a band, with their amazing new effort Purple. Led by the hard throttling, Top Five track "Vasoline" (at 3\* on the Hard Hundred), the album has already scored sales past the platinum mark. And now the song that has already picked up a good deal of airplay nationwide (to the tune of 33\* on the Hard Hundred with 15 new adds and 30 increases), is officially getting the nod as the second single. And by the looks of it, the provoking crunch and grind of "Interstate Love Song", could be joining "Vasoline" at the top of the charts in no time. Alive with Weiland's distinctive rasp, and the band's thick and meaty guitar infrastructure, the song takes the ol' hittin' the highway love theme and pounds it powerfully into the '90s with seamless finesse. Yes, STP are the real deal after all, and they continue to prove it one song to the next. FYI, they are currently out on tour with the Meat Puppets in tow, so don't miss the op to catch them blasting out their growing litany of hits.