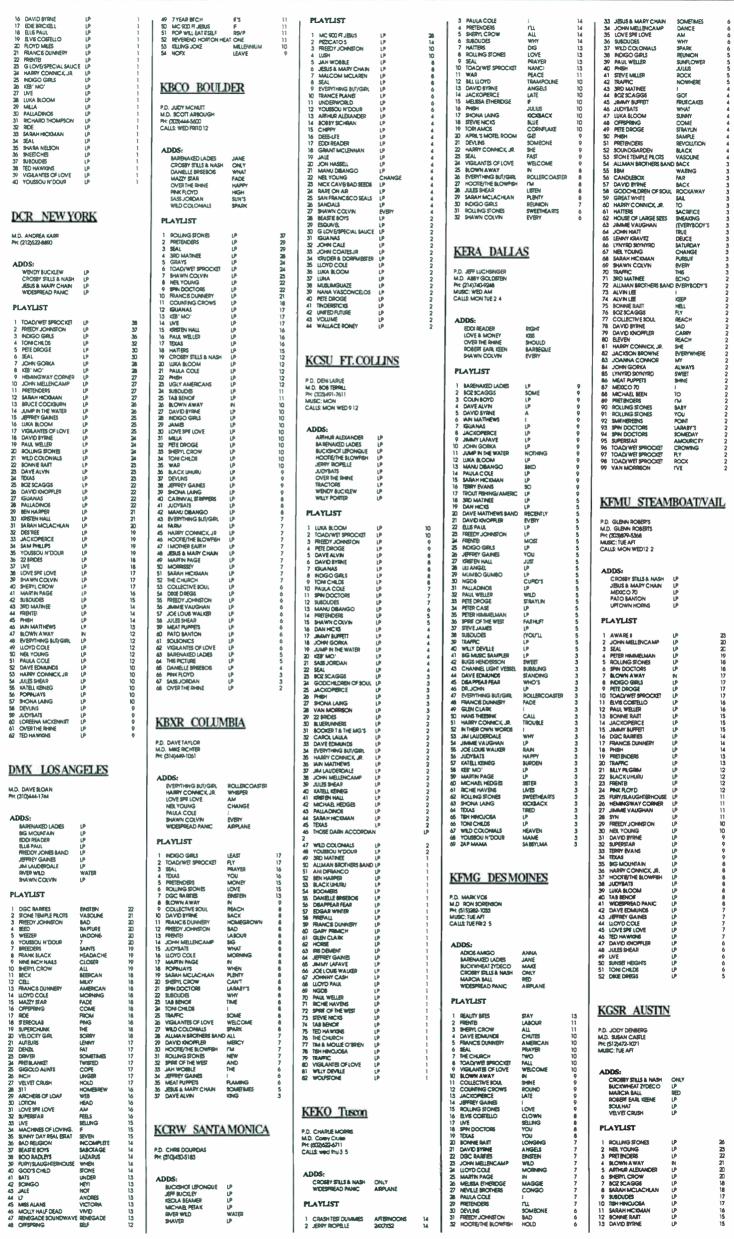

3

| 5                     | WEE    | ARTS                   |                                      | ABE           |      | W Self |
|-----------------------|--------|------------------------|--------------------------------------|---------------|------|--------|
| <b>V</b> <sup>n</sup> |        | Y                      | "Direct Male from"                   | Y             |      |        |
| 1                     | _ 1 _  | Soundgarden            | "Black Hole Sun"                     | A&M           | 2786 | 3171   |
| 2                     | 2      | Rolling Stones         | "Love Is Strong"                     | Virgin        | 2780 | 3012   |
| 3                     | 3      | Stone Temple Pilots    | "Vasoline"                           | Atlantic      | 2520 |        |
| 4                     | 4      | Live                   | "Selling The Drama"                  | Radioactive   | 2331 | 2408   |
| 5                     | 5      | Steve Perry            | "You Better Wait"                    | Columbia      | 2145 | 2081   |
| 8                     | 6      | Spin Doctors           | "You Let Your Heart"                 | Epic          | 1882 | 1759   |
| 6                     | 7      | Toad The Wet Sprocket  | "Fall Down"                          | Columbia      | 1829 | 1874   |
| 7                     | 8      | Great White            | "Sail Away"                          | Zoo           | 1630 | 1803   |
| 10                    | 9      | Boston                 | "Walk On"                            | мса           | 1603 | 1556   |
| 12                    | 9      | Counting Crows         | "Rain King"                          | DGC           | 1603 | 1382   |
| 9                     | 11     | Candlebox              | "Far Behind"                         | Maverick/WB   | 1601 | 1606   |
| 14                    | 12     | Jackyl                 | "Push Comes To Shove"                | Geffen        | 1566 | 1376   |
| 20                    | 13     | Hootie & The Blowfish  | "Hold My Hand"                       | Atlantic      | 1431 | 1221   |
| 19                    | 14     | Offspring              | "Come Out And Play"                  | Epitaph       | 1354 | 1232   |
| 36                    | 15     | Tesla                  | "Mama's Fool"                        | Geffen        | 1328 | 598    |
| 16                    | 16     | Pride & Glory          | "Losin' Your Mind"                   | Geffen        | 1283 | 1333   |
| 21                    | 17     | Rolling Stones         | "You Got Me Rocking"                 | Virgin        | 1276 | 1140   |
| 13                    | 18     | Steve Miller Band      | "Rock It"                            | Capitol       | 1239 | 1377   |
| 15                    | 19     | Collective Soul        | "Shine"                              | Atlantic      | 1212 | 1360   |
| 17                    | 20     | Gary Hoey              | "Low Rider"                          | Reprise       | 1212 | 1306   |
| 24                    | 21     | Collective Soul        | "Breathe"                            | Atlantic      | 1154 | -      |
| 24                    | 22     | Stone Temple Pilots    | "Big Empty"                          | Atlantic      | 1075 | 1420   |
|                       |        | Alice In Chains        | "I Stay Away"                        | Columbia      |      | _      |
| 18                    | 23     | John Mellencamp        | "Wild Night"                         | Mercury       | 1059 | 1247   |
| 22                    | 24     | Neil Young             | "Change Your Mind"                   | Reprise       | 976  | 1089   |
| 49                    | _ 25 _ | Gilby Clarke           | "Cure MeOr Kill Me"                  | Virgin        | 922  | 354    |
| 28                    | 26     |                        |                                      |               | 912  | 795    |
| 30                    | _ 27 _ | ZZ Top<br>Meat Puppets | "Fuzzbox Voodoo"<br>"We Don't Exist" | RCA           | 852  | 772    |
| 31                    | 28     | Smashing Pumpkins      | "Rocket"                             | London        | 810  | 766    |
| 27                    | 29     |                        |                                      | Virgin        | 781  | 845    |
| 23                    | 30     | Pink Floyd             | "Take It Back"                       | Columbia      | 727  | 974    |
| 34                    | 31     | Freddy Jones Band      | "In A Daydream"                      | Capricorn     | 704  | 606    |
| 26                    | 32     | Meat Puppets           | "Backwater"                          | London        | 698  | 954    |
| 39                    | 33     | The Aliman Brothers    | "Back Where It All Begins"           | Epic          | 680  | 515    |
| 46                    | 34     | Stone Temple Pilots    | "Interstate Love Song"               | Atlantic      | 615  | 453    |
| 42                    | 35     | Jeffrey Gaines         | "I Like You"                         | Chrysalis/EMI | 604  | 498    |
| 45                    | 36     | Gods Child             | "Everybodys 1"                       | Qwest/WB      | 584  | 465    |
| 35                    | 37     | Pink Floyd             | "What Do You Want From Me"           | Columbia      | 581  | 611    |
| 40                    | 38     | Bruce Dickinson        | "Tears Of The Dragon"                | Mercury       | 570  | 512    |
| 29                    | 39     | Pearl Jam              | "Elderly Woman"                      | Epic          | 558  | 775    |
| 32                    | 40     | Sass Jordan            | "Ugly"                               | MCA           | 553  | 683    |