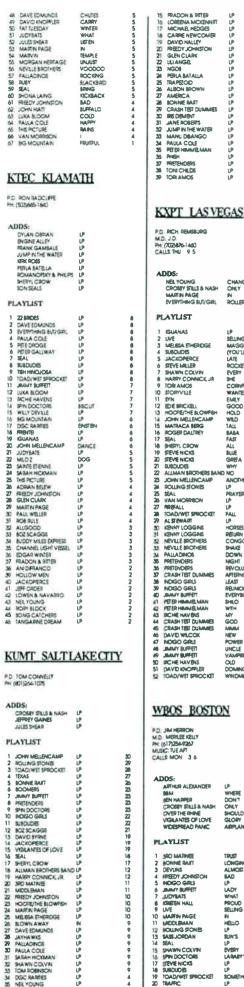

3

| 5                     | WEE    | ARTS                   |                                      | ABE           |      | W Self |
|-----------------------|--------|------------------------|--------------------------------------|---------------|------|--------|
| <b>V</b> <sup>n</sup> |        | Y                      | "Direct Male from"                   | Y             |      |        |
| 1                     | _ 1 _  | Soundgarden            | "Black Hole Sun"                     | A&M           | 2786 | 3171   |
| 2                     | 2      | Rolling Stones         | "Love Is Strong"                     | Virgin        | 2780 | 3012   |
| 3                     | 3      | Stone Temple Pilots    | "Vasoline"                           | Atlantic      | 2520 |        |
| 4                     | 4      | Live                   | "Selling The Drama"                  | Radioactive   | 2331 | 2408   |
| 5                     | 5      | Steve Perry            | "You Better Wait"                    | Columbia      | 2145 | 2081   |
| 8                     | 6      | Spin Doctors           | "You Let Your Heart"                 | Epic          | 1882 | 1759   |
| 6                     | 7      | Toad The Wet Sprocket  | "Fall Down"                          | Columbia      | 1829 | 1874   |
| 7                     | 8      | Great White            | "Sail Away"                          | Zoo           | 1630 | 1803   |
| 10                    | 9      | Boston                 | "Walk On"                            | мса           | 1603 | 1556   |
| 12                    | 9      | Counting Crows         | "Rain King"                          | DGC           | 1603 | 1382   |
| 9                     | 11     | Candlebox              | "Far Behind"                         | Maverick/WB   | 1601 | 1606   |
| 14                    | 12     | Jackyl                 | "Push Comes To Shove"                | Geffen        | 1566 | 1376   |
| 20                    | 13     | Hootie & The Blowfish  | "Hold My Hand"                       | Atlantic      | 1431 | 1221   |
| 19                    | 14     | Offspring              | "Come Out And Play"                  | Epitaph       | 1354 | 1232   |
| 36                    | 15     | Tesla                  | "Mama's Fool"                        | Geffen        | 1328 | 598    |
| 16                    | 16     | Pride & Glory          | "Losin' Your Mind"                   | Geffen        | 1283 | 1333   |
| 21                    | 17     | Rolling Stones         | "You Got Me Rocking"                 | Virgin        | 1276 | 1140   |
| 13                    | 18     | Steve Miller Band      | "Rock It"                            | Capitol       | 1239 | 1377   |
| 15                    | 19     | Collective Soul        | "Shine"                              | Atlantic      | 1212 | 1360   |
| 17                    | 20     | Gary Hoey              | "Low Rider"                          | Reprise       | 1212 | 1306   |
| 24                    | 21     | Collective Soul        | "Breathe"                            | Atlantic      | 1154 | -      |
| 24                    | 22     | Stone Temple Pilots    | "Big Empty"                          | Atlantic      | 1075 | 1420   |
|                       |        | Alice In Chains        | "I Stay Away"                        | Columbia      |      | _      |
| 18                    | 23     | John Mellencamp        | "Wild Night"                         | Mercury       | 1059 | 1247   |
| 22                    | 24     | Neil Young             | "Change Your Mind"                   | Reprise       | 976  | 1089   |
| 49                    | _ 25 _ | Gilby Clarke           | "Cure MeOr Kill Me"                  | Virgin        | 922  | 354    |
| 28                    | 26     |                        |                                      |               | 912  | 795    |
| 30                    | _ 27 _ | ZZ Top<br>Meat Puppets | "Fuzzbox Voodoo"<br>"We Don't Exist" | RCA           | 852  | 772    |
| 31                    | 28     | Smashing Pumpkins      | "Rocket"                             | London        | 810  | 766    |
| 27                    | 29     |                        |                                      | Virgin        | 781  | 845    |
| 23                    | 30     | Pink Floyd             | "Take It Back"                       | Columbia      | 727  | 974    |
| 34                    | 31     | Freddy Jones Band      | "In A Daydream"                      | Capricorn     | 704  | 606    |
| 26                    | 32     | Meat Puppets           | "Backwater"                          | London        | 698  | 954    |
| 39                    | 33     | The Aliman Brothers    | "Back Where It All Begins"           | Epic          | 680  | 515    |
| 46                    | 34     | Stone Temple Pilots    | "Interstate Love Song"               | Atlantic      | 615  | 453    |
| 42                    | 35     | Jeffrey Gaines         | "I Like You"                         | Chrysalis/EMI | 604  | 498    |
| 45                    | 36     | Gods Child             | "Everybodys 1"                       | Qwest/WB      | 584  | 465    |
| 35                    | 37     | Pink Floyd             | "What Do You Want From Me"           | Columbia      | 581  | 611    |
| 40                    | 38     | Bruce Dickinson        | "Tears Of The Dragon"                | Mercury       | 570  | 512    |
| 29                    | 39     | Pearl Jam              | "Elderly Woman"                      | Epic          | 558  | 775    |
| 32                    | 40     | Sass Jordan            | "Ugly"                               | MCA           | 553  | 683    |