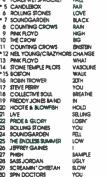

3

| 5                     | WEE    | ARTS                   |                                      | ABE           |      | W Self |
|-----------------------|--------|------------------------|--------------------------------------|---------------|------|--------|
| <b>V</b> <sup>n</sup> |        | Y                      | "Direct Male from"                   | Y             |      |        |
| 1                     | _ 1 _  | Soundgarden            | "Black Hole Sun"                     | A&M           | 2786 | 3171   |
| 2                     | 2      | Rolling Stones         | "Love Is Strong"                     | Virgin        | 2780 | 3012   |
| 3                     | 3      | Stone Temple Pilots    | "Vasoline"                           | Atlantic      | 2520 |        |
| 4                     | 4      | Live                   | "Selling The Drama"                  | Radioactive   | 2331 | 2408   |
| 5                     | 5      | Steve Perry            | "You Better Wait"                    | Columbia      | 2145 | 2081   |
| 8                     | 6      | Spin Doctors           | "You Let Your Heart"                 | Epic          | 1882 | 1759   |
| 6                     | 7      | Toad The Wet Sprocket  | "Fall Down"                          | Columbia      | 1829 | 1874   |
| 7                     | 8      | Great White            | "Sail Away"                          | Zoo           | 1630 | 1803   |
| 10                    | 9      | Boston                 | "Walk On"                            | мса           | 1603 | 1556   |
| 12                    | 9      | Counting Crows         | "Rain King"                          | DGC           | 1603 | 1382   |
| 9                     | 11     | Candlebox              | "Far Behind"                         | Maverick/WB   | 1601 | 1606   |
| 14                    | 12     | Jackyl                 | "Push Comes To Shove"                | Geffen        | 1566 | 1376   |
| 20                    | 13     | Hootie & The Blowfish  | "Hold My Hand"                       | Atlantic      | 1431 | 1221   |
| 19                    | 14     | Offspring              | "Come Out And Play"                  | Epitaph       | 1354 | 1232   |
| 36                    | 15     | Tesla                  | "Mama's Fool"                        | Geffen        | 1328 | 598    |
| 16                    | 16     | Pride & Glory          | "Losin' Your Mind"                   | Geffen        | 1283 | 1333   |
| 21                    | 17     | Rolling Stones         | "You Got Me Rocking"                 | Virgin        | 1276 | 1140   |
| 13                    | 18     | Steve Miller Band      | "Rock It"                            | Capitol       | 1239 | 1377   |
| 15                    | 19     | Collective Soul        | "Shine"                              | Atlantic      | 1212 | 1360   |
| 17                    | 20     | Gary Hoey              | "Low Rider"                          | Reprise       | 1212 | 1306   |
| 24                    | 21     | Collective Soul        | "Breathe"                            | Atlantic      | 1154 | -      |
| 24                    | 22     | Stone Temple Pilots    | "Big Empty"                          | Atlantic      | 1075 | 1420   |
|                       |        | Alice In Chains        | "I Stay Away"                        | Columbia      |      | _      |
| 18                    | 23     | John Mellencamp        | "Wild Night"                         | Mercury       | 1059 | 1247   |
| 22                    | 24     | Neil Young             | "Change Your Mind"                   | Reprise       | 976  | 1089   |
| 49                    | _ 25 _ | Gilby Clarke           | "Cure MeOr Kill Me"                  | Virgin        | 922  | 354    |
| 28                    | 26     |                        |                                      |               | 912  | 795    |
| 30                    | _ 27 _ | ZZ Top<br>Meat Puppets | "Fuzzbox Voodoo"<br>"We Don't Exist" | RCA           | 852  | 772    |
| 31                    | 28     | Smashing Pumpkins      | "Rocket"                             | London        | 810  | 766    |
| 27                    | 29     |                        |                                      | Virgin        | 781  | 845    |
| 23                    | 30     | Pink Floyd             | "Take It Back"                       | Columbia      | 727  | 974    |
| 34                    | 31     | Freddy Jones Band      | "In A Daydream"                      | Capricorn     | 704  | 606    |
| 26                    | 32     | Meat Puppets           | "Backwater"                          | London        | 698  | 954    |
| 39                    | 33     | The Aliman Brothers    | "Back Where It All Begins"           | Epic          | 680  | 515    |
| 46                    | 34     | Stone Temple Pilots    | "Interstate Love Song"               | Atlantic      | 615  | 453    |
| 42                    | 35     | Jeffrey Gaines         | "I Like You"                         | Chrysalis/EMI | 604  | 498    |
| 45                    | 36     | Gods Child             | "Everybodys 1"                       | Qwest/WB      | 584  | 465    |
| 35                    | 37     | Pink Floyd             | "What Do You Want From Me"           | Columbia      | 581  | 611    |
| 40                    | 38     | Bruce Dickinson        | "Tears Of The Dragon"                | Mercury       | 570  | 512    |
| 29                    | 39     | Pearl Jam              | "Elderly Woman"                      | Epic          | 558  | 775    |
| 32                    | 40     | Sass Jordan            | "Ugly"                               | MCA           | 553  | 683    |