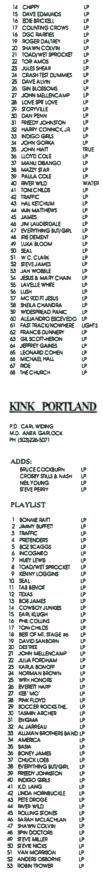

3

| 5                     | WEE    | ARTS                   |                                      | ABE           |      | W Self |
|-----------------------|--------|------------------------|--------------------------------------|---------------|------|--------|
| <b>V</b> <sup>n</sup> |        | Y                      | "Direct Male from"                   | Y             |      |        |
| 1                     | _ 1 _  | Soundgarden            | "Black Hole Sun"                     | A&M           | 2786 | 3171   |
| 2                     | 2      | Rolling Stones         | "Love Is Strong"                     | Virgin        | 2780 | 3012   |
| 3                     | 3      | Stone Temple Pilots    | "Vasoline"                           | Atlantic      | 2520 |        |
| 4                     | 4      | Live                   | "Selling The Drama"                  | Radioactive   | 2331 | 2408   |
| 5                     | 5      | Steve Perry            | "You Better Wait"                    | Columbia      | 2145 | 2081   |
| 8                     | 6      | Spin Doctors           | "You Let Your Heart"                 | Epic          | 1882 | 1759   |
| 6                     | 7      | Toad The Wet Sprocket  | "Fall Down"                          | Columbia      | 1829 | 1874   |
| 7                     | 8      | Great White            | "Sail Away"                          | Zoo           | 1630 | 1803   |
| 10                    | 9      | Boston                 | "Walk On"                            | мса           | 1603 | 1556   |
| 12                    | 9      | Counting Crows         | "Rain King"                          | DGC           | 1603 | 1382   |
| 9                     | 11     | Candlebox              | "Far Behind"                         | Maverick/WB   | 1601 | 1606   |
| 14                    | 12     | Jackyl                 | "Push Comes To Shove"                | Geffen        | 1566 | 1376   |
| 20                    | 13     | Hootie & The Blowfish  | "Hold My Hand"                       | Atlantic      | 1431 | 1221   |
| 19                    | 14     | Offspring              | "Come Out And Play"                  | Epitaph       | 1354 | 1232   |
| 36                    | 15     | Tesla                  | "Mama's Fool"                        | Geffen        | 1328 | 598    |
| 16                    | 16     | Pride & Glory          | "Losin' Your Mind"                   | Geffen        | 1283 | 1333   |
| 21                    | 17     | Rolling Stones         | "You Got Me Rocking"                 | Virgin        | 1276 | 1140   |
| 13                    | 18     | Steve Miller Band      | "Rock It"                            | Capitol       | 1239 | 1377   |
| 15                    | 19     | Collective Soul        | "Shine"                              | Atlantic      | 1212 | 1360   |
| 17                    | 20     | Gary Hoey              | "Low Rider"                          | Reprise       | 1212 | 1306   |
| 24                    | 21     | Collective Soul        | "Breathe"                            | Atlantic      | 1154 | -      |
| 24                    | 22     | Stone Temple Pilots    | "Big Empty"                          | Atlantic      | 1075 | 1420   |
|                       |        | Alice In Chains        | "I Stay Away"                        | Columbia      |      | _      |
| 18                    | 23     | John Mellencamp        | "Wild Night"                         | Mercury       | 1059 | 1247   |
| 22                    | 24     | Neil Young             | "Change Your Mind"                   | Reprise       | 976  | 1089   |
| 49                    | _ 25 _ | Gilby Clarke           | "Cure MeOr Kill Me"                  | Virgin        | 922  | 354    |
| 28                    | 26     |                        |                                      |               | 912  | 795    |
| 30                    | _ 27 _ | ZZ Top<br>Meat Puppets | "Fuzzbox Voodoo"<br>"We Don't Exist" | RCA           | 852  | 772    |
| 31                    | 28     | Smashing Pumpkins      | "Rocket"                             | London        | 810  | 766    |
| 27                    | 29     |                        |                                      | Virgin        | 781  | 845    |
| 23                    | 30     | Pink Floyd             | "Take It Back"                       | Columbia      | 727  | 974    |
| 34                    | 31     | Freddy Jones Band      | "In A Daydream"                      | Capricorn     | 704  | 606    |
| 26                    | 32     | Meat Puppets           | "Backwater"                          | London        | 698  | 954    |
| 39                    | 33     | The Aliman Brothers    | "Back Where It All Begins"           | Epic          | 680  | 515    |
| 46                    | 34     | Stone Temple Pilots    | "Interstate Love Song"               | Atlantic      | 615  | 453    |
| 42                    | 35     | Jeffrey Gaines         | "I Like You"                         | Chrysalis/EMI | 604  | 498    |
| 45                    | 36     | Gods Child             | "Everybodys 1"                       | Qwest/WB      | 584  | 465    |
| 35                    | 37     | Pink Floyd             | "What Do You Want From Me"           | Columbia      | 581  | 611    |
| 40                    | 38     | Bruce Dickinson        | "Tears Of The Dragon"                | Mercury       | 570  | 512    |
| 29                    | 39     | Pearl Jam              | "Elderly Woman"                      | Epic          | 558  | 775    |
| 32                    | 40     | Sass Jordan            | "Ugly"                               | MCA           | 553  | 683    |