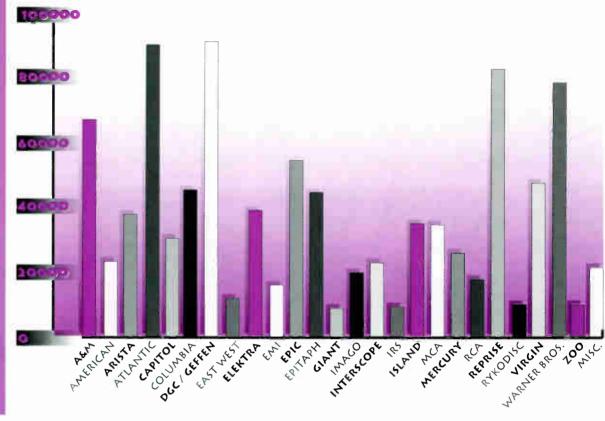

#### LABEL OF THE YEAR

Not only did Atlantic set record sales levels this year, but they broke more new artists on more formats than at any time in their history. Various Gold and Platinum levels were achieved by Stone Temple Pilots, Collective Soul, Hootie and the Blowfish, All For One, Brandy and Changing Faces. In addition, Bad Religion, Liz Phair, Lemonheads, B-Tribe, Frente! and more all broke through, establishing their careers as artists. Looking at established acts, The Crow soundtrack, Tori Amos, and Unledded, etc. accounted for several millions more sold. Atlantic spent over half of this past year #1 through Top 5 at virtually every radio format. More importantly, they were able to discern the turntable hits, isolate the true hits and, as is the name of the game in the record biz, maximize total sales on the real records. A case study in how to