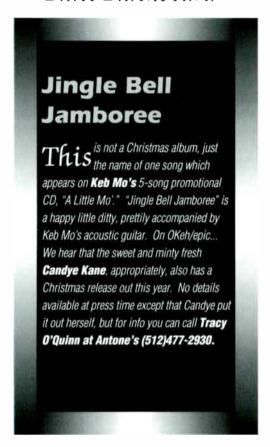

Part I" - Lowell Fulson, 8. "Please Come Home For Christmas" - The Uniques, 9. "Please Come Home For Christmas" (instrumental) - The Uniques, 10. "Merry Christmas, Baby" - Charles Brown, 11. "Silent Night, Holy Night" - Ronnie Kole Trio, 12. "Little Jesus Boy" - The Violinaires, 13. "Bing Bong" - Bobby Powell, 14. "Christmas Present Blues" - Jimmy Reed, 15. "Christmas In Vietnam" - Johnny and Jon, 16. "I Want You Here With Me For Christmas Part I and II" - Albert Washington, 17. "Christmas Blues" - Big Joe Williams, 18. "Black Christmas" - Hot Rock Mays, 19. "Saint Nick" - Ernie Johnson, 20. "White Christmas" - Sugar Boy Crawford, 21. "Santa Claus, Santa Claus" - Louis Jordan, 22. "Happy Holiday" - Ernie Johnson, 23. "Another Christmas Without My Son" - Oris Mays.



## Blues Blackboard



## Top Five Albums of the Year

We polled radio stations (you know who you are!), and asked them to vote for their five personal favorite blues releases of 1994. About 100 stations responded, and from their votes, we put together the Top 5 List. To ring out the year, play cuts from these in your countdown. Here's how the final tally reads:

| 1. | Eric Clapton        | "From The Cradle" | Warner Bros |
|----|---------------------|-------------------|-------------|
| 2. | Buddy Guy           | "Slippin' In"     | Silvertone  |
| 3. | Tinsley Ellis       | "Storm Warning"   | Alligator   |
| 4. | Charlie Musselwhite | "In My Time"      | Alligator   |
| 5. | Sugar Blue          | "Blue Blazes"     | Alligator   |

(The biggest complaint was that it s next to impossible to hone in on only f