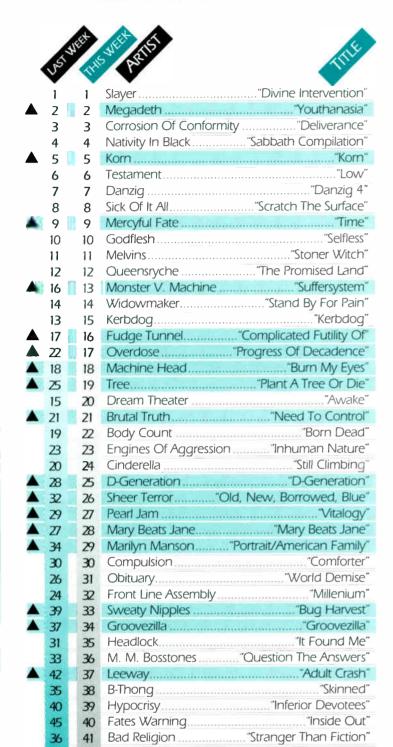

| "No Biting"<br>"Exit Paradise"         | Motal Diada               | 0        | 14        |          |

# tters



Red Square Black

Tiamat .....

Planet Hate....."Mother Are You Mad?"

Savatage "Handful Of Rain"

Killing Joke "Pandemonium"

Various Artists "Woodstock '94"

Butt Trumpet, The Ex-Idols, Biohazard, 6L6, Pro-Pain, Amorphis, Demolition Hammer, Face To Face, **50 Lashes, Fight, Insult II Injury, Moist, Buzzov-en,** Baphomet, Madball, Sepultura, The Cult, **Green Jelly, Toadies, M.O.D.** 

## TOP Moves

#### 1. Tree, <u>Plant A Tree Or Die,</u> Cherry Disc

25-19\*HH, #15 Spins Adds: WGLS, WKLL, WPMR

Requests: WJUL, WMWM, WZBC

Increases: KISS, KLOL, KMSA, KQAL, KUSF, KWUR, KZRX, WDWN, WFSE, WHMH, WKLL, WKSR,

WLFR, WNHU, WPCR, WTPA, WTSR, WWSP, WXVU, WZBC, WZMB, XBDT.
In Rotation: KISS, KLOL, KMSA, KQAL, KUSF, KWUR, KZRX, WBAU, WBGU, WCDB, WDWN,
WEOS, WFCS, WFSE, WHFR, WHJY, WHMH, WJUL, W