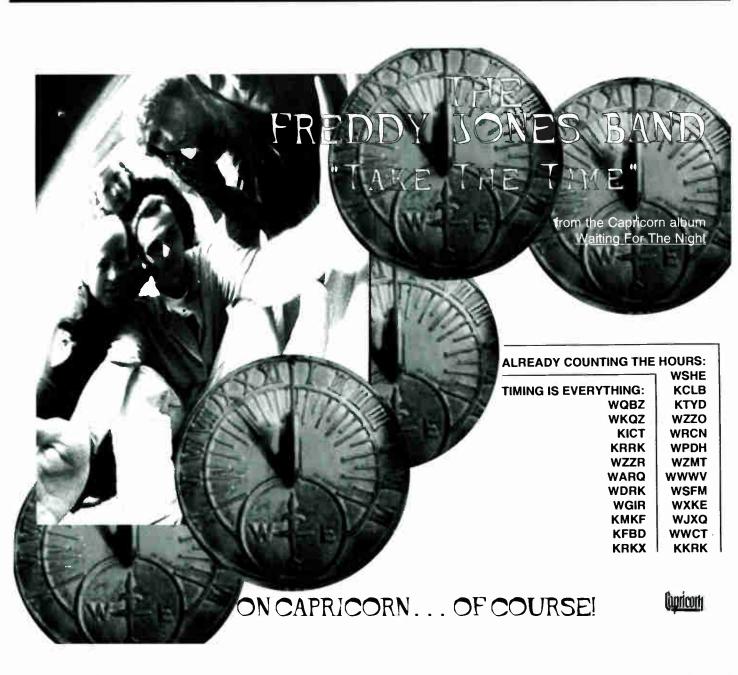

#### **Capricorn for Freddy Jones Band**

Has this scheme worked since the '70s?" Find a track by an unknown, get it played on the radio, and discover that despite its apparent passive nature, the tune gets fast, solid phones. Once that happens, convince all kinds of differently formatted stations to play it, from Triple A to mainstream AOR. Then keep that song charted for thirty-three weeks without buying a travel agency or a consumer electronics warehouse. We realize in this day and age of A) fragmentation and B) pay for play, that the above scenario practically never happens. That is, however what Capricorn has done with Freddy Jones Jeff Cook thinks the label has developed the band on an "organic" level, and we couldn't phrase it better ourselves. Of course, it helps that they've been touring constantly since the record was released over a year ago, having just finished the Widespread Panic tour.