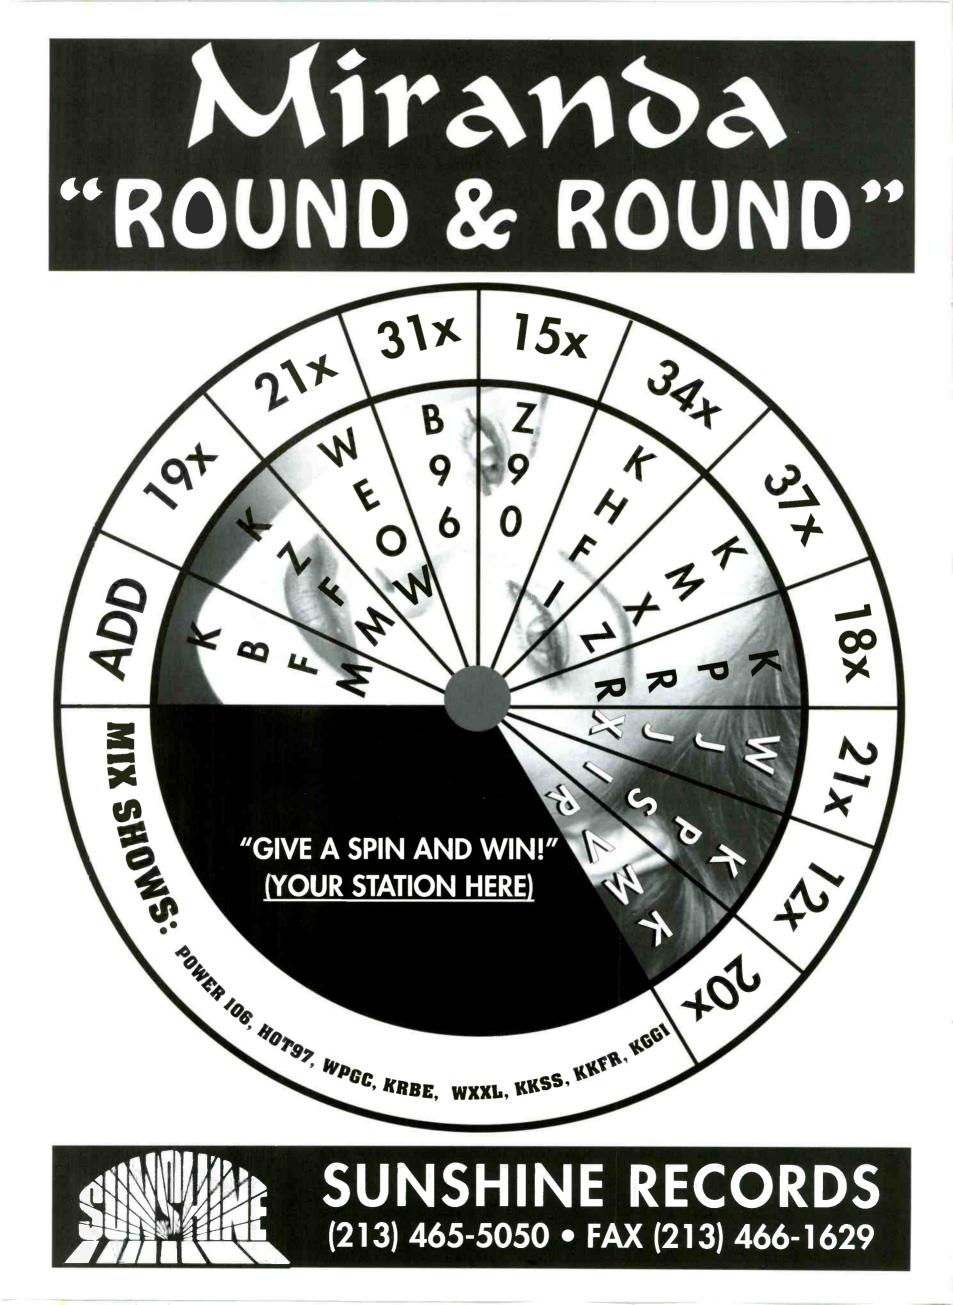

### STREET SHEET

20 FINGERS - "Short Short Man" (ID) BONE - "Thuggish, Ruggish..." (RELATIVITY) DIGABLE PLANETS - "9th Wonder" (PENDULUM/EMI) JADE - "Every Day Of The Week" (GIANT) JANET JACKSON - "You Want This" (VIRGIN) INI KAMOZE - "Here Comes..." (COLUMBIA) MADONNA - "Secret" (MAV./SIRE/WB) MIRANDA - "Round & Round" (SUNSHINE) PARIS - "Guerilla Funk" (PRIORITY RAPPIN 4-TAY - "Playaz Club" (EMI)

## MIX SHOWS

20 FINGERS - "Short Short Man" (ID) DRU DOWN - "Mack Of The Year" (RELATIVITY) FU-SCHNICKENS - "Breakdown" (JIVE) INI KAMOZE - "Here Comes..." (COLUMBIA) LIL SUZY - "Promise Me" (METROPOLITAN) MIRANDA - "Round & Round" (SUNSHINE) NICOLE - "Runnin' Away" (AVENUE) PARIS - "Guerilla Funk" (PRIORITY) SABELLE - "Where Did The..." (TOMMY BOY) CRYSTAL WATERS - "What I Need" (MERCURY)