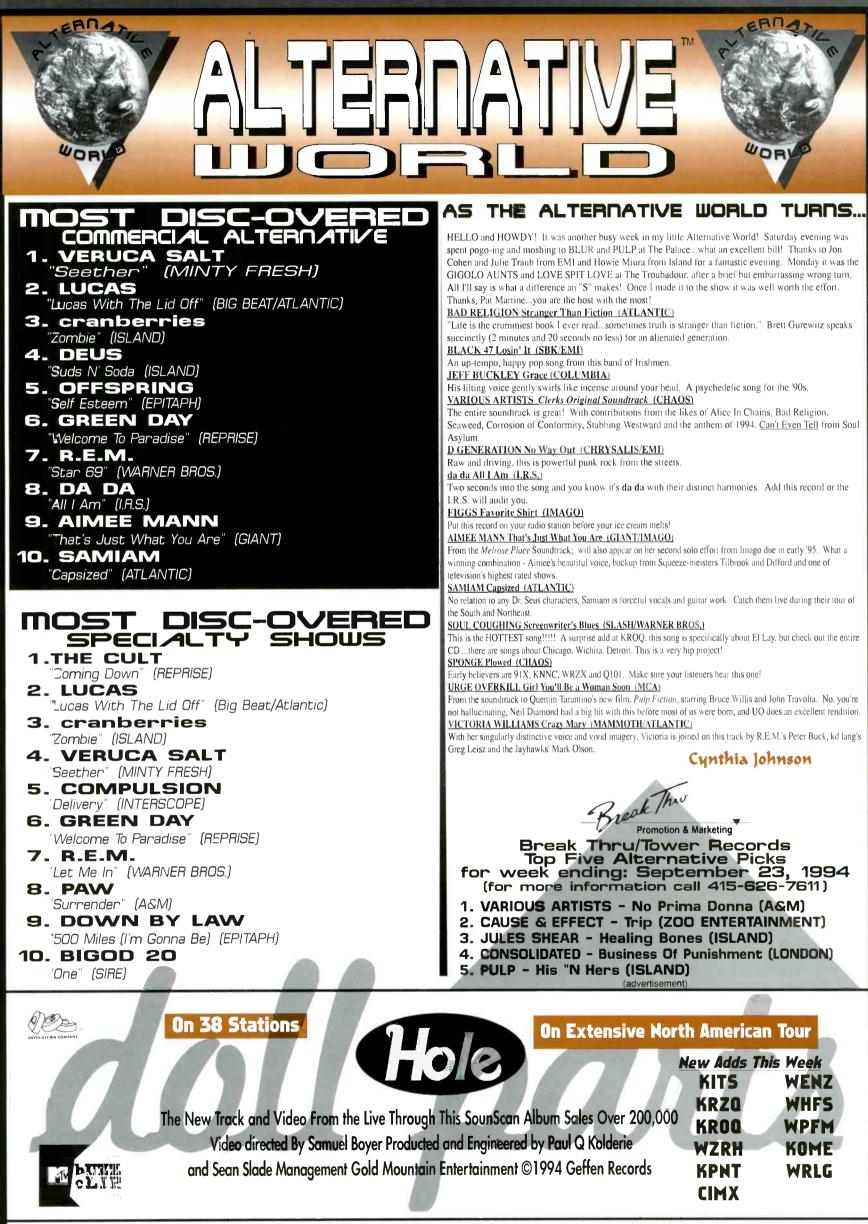

### HITMAKERS NAMES CYNTHIA JOHNSON TO HEAD PUBLICATION'S "ALTERNATIVE WORLD"

HITMAKERS Magazine President Bob Greenberg has named Cynthia Johnson to the post where she will oversee the entire Alternative Top40 department of the magazine. Cynthia was the former Music/Research Director for Pollack Media Group, Assistant PD at PIRATE Radio, as well as Regional Promo Manager for Hollywood Records. Greenberg commented: "Cynthia brings a high level of credibility to the department at a time when Alternative music is playing such an important role in today's marketplace." Cynthia has appointed Lisa McCarthy as her assistant. Lisa has been with the magazine for the past six months. Publisher Barry Fiedel added: "Cynthia is a great addition to our hard-working staff."

Cynthia Johnson C

#### **ALTERNATIVE WORLD**

FORMAT HOT TIP: dada <u>All I Am</u> (I.R.S.) • Some stand-out tracks to cross over to Top40 all come from soundtracks: SOUL ASYLUM <u>Can't Even Tell</u> (Chaos) from the *Clerks* original soundtrack - a great, anthemic song that gets even better the more you hear it. Another hot release comes from *Melrose Place*. Check out AIMEE MANN's <u>That's Just</u> <u>What You Are</u> (Giant)...the single and soundtrack should be huge! Lastly, **URGE OVERKILL** <u>Girl</u>, <u>You'll Be a Woman</u> <u>Soon</u> (MCA) from the *Pulp Fiction OST* - the Neil Diamond classic done with a '90s point of view.