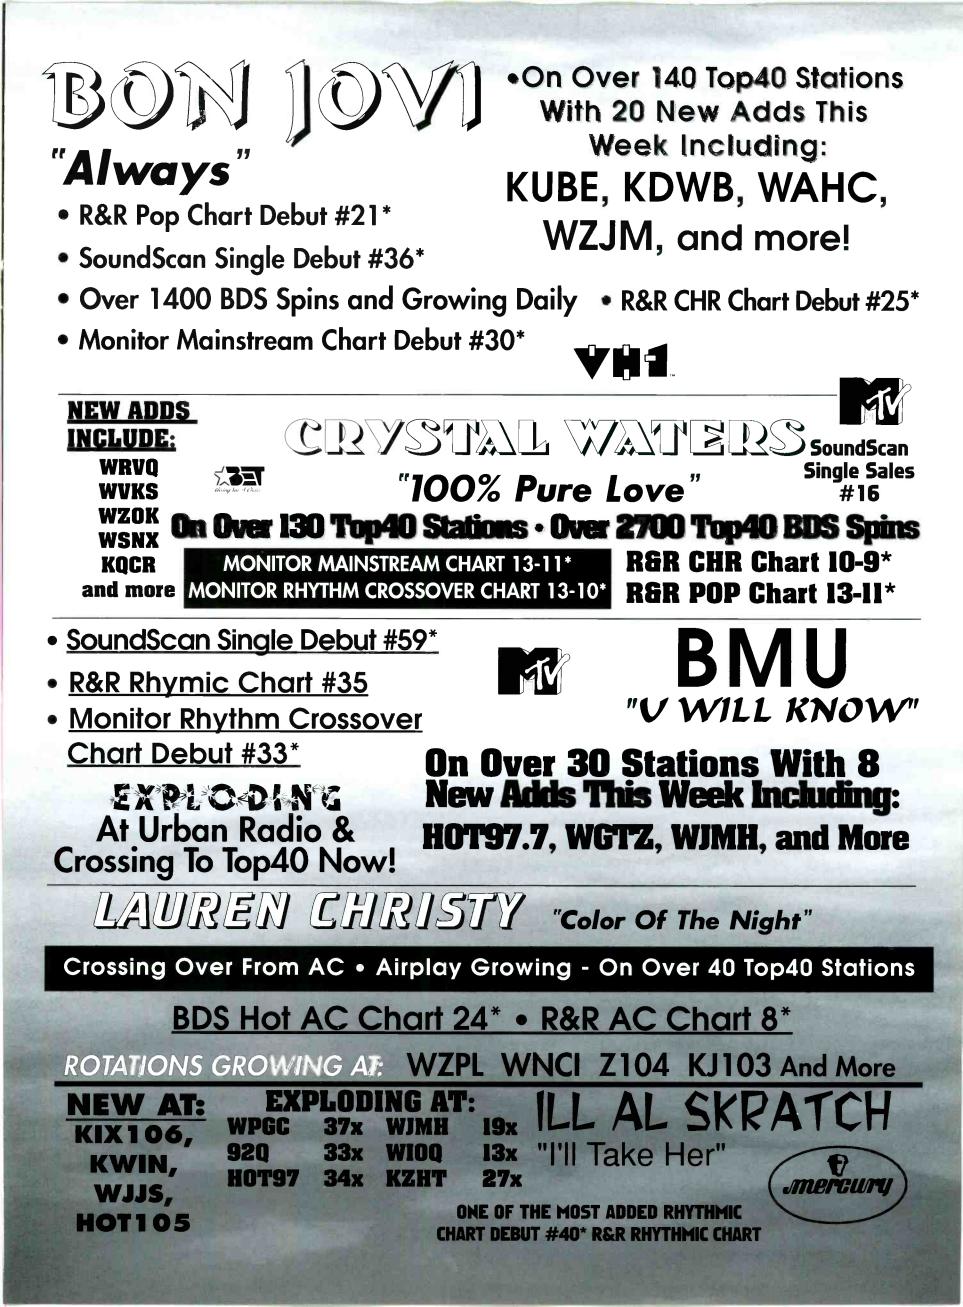

# PRETENDERS "Ill Stand By You"

13\* Monitor Mainstream Chart • Top 30 AC Everywhere More Than 1900 Top40 BDS Detections • More Than 14 Million Listeners More Than 2400 Total BDS Detections • More Than 20 Million Listeners

| 1 | New Adds  | <u>Major Market</u> |     | WAHC | 35x | WNVZ                       | 17x |                    |
|---|-----------|---------------------|-----|------|-----|----------------------------|-----|--------------------|
|   | This Week | Rotation At:        |     | WZPL | 20x | WTIC-FM                    | 19x | DAN BOWEN,<br>WNCI |
|   | Include:  | WEDJ                | 72x | WDJX | 22x | WFLY                       | 37x | "Already           |
|   | Q102      | STAR94              | 32x | WPLY | 37x | WXKS                       | 15x | researching        |
|   |           | XL106.7             | 33x | WKSE | 41x | HOT97                      | 18x | with 25-34         |
|   | KKRZ      | HOT102              | 24x | B97  | 39x | and more                   |     | women. Looks       |
| ľ | Y100      | KDWB                | 36x | KKFR | 15x |                            |     | like this one      |
|   | PRO-FM    | WKBQ                | 21x | Q106 | 27x | $(\boldsymbol{\varsigma})$ |     | has staying        |
|   | KRQ       | WZJM                | 41x | KKRZ | 11x | SIRE                       |     | power."            |
|   | INTER     |                     |     |      |     |                            |     |                    |