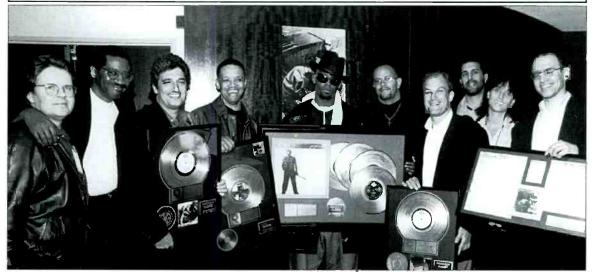

Whatz up with BRUCE REINER and JOE HECHT????????

The REAZAR went to a listening party at ICE T's house last week with LIZ POKORA of Priority. (See photo on this week's Ear to the Ground.) The album is called "VI: Return Of The Real." The cut that is extremely radio-friendly and should be as big as LL COOL J's "Hey Lover" is cut #8, "How Does It Feel (Making Love To An Old G)." Put this in the box and I guarantee it to be a #1

NANCY LEVIN and LIZ POKORA of Priority Records are on a roll with MACK 10/ICE CUBE's "Hoo' Bangin'" off the "The Substitute" soundtrack taking over the Rap slots af stations all over the country. Rotations are around 200 at the Crossover panel and on the way up. Also from the soundtrack is the Dance track "All of Puerto Rico" by AFRO-RICAN. Added at KYLD and KTEM and spinning at many others. Look out for the paw ICE-T KTFM and spinning at many others. Look out for the new ICE-T project, "VI: Return Of The Real." The first single, "I Must Stand," hits Crossover mid-May and is an amazing melodic story of ICE-T's gangsta days to the present.