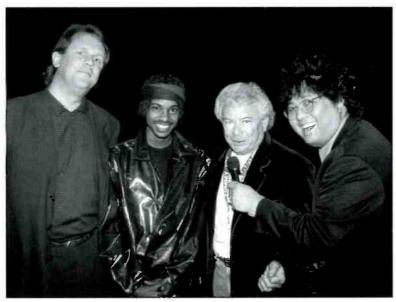

## THE TEVIN CAMPBELL PAGE

Thanks to Qwest Records and Warner Bros. Records for the Las Vegas Seminar breakfast featuring the world premiere of Tevin Campbell's new album and single "BACK TO THE WORLD."

L to R: QWEST President Jim Swindell, Tevin Campbell, HITMAKERS own Bob Greenberg, and WB's Greg Lee.

L to R: Tevin Campbell, KMEL's Alex Meija, and WB's Greg Lee.

L to R: WJBT's Paco Lopez, WB's Greg Lee, and Tevin Campbell.