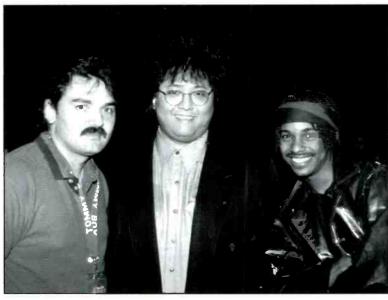

## THE TEVIN CAMPBELL PAGE

Thanks to Qwest Records and Warner Bros. Records for the Las Vegas Seminar breakfast featuring the world premiere of Tevin Campbell's new album and single "BACK TO THE WORLD."

L to R: WB local Todd Galli, KLUC's Beau Jaxson, Tevin Campbell, KLUC MD Cat Thomas, WB's Greg Lee and KLUC PD Jerry Dean.

L to R: KRQC/KDON's Darrin Stone, KDON PD Michael Newman, and Tevin Campbell.

L to R: WWKX PD Joe Dawson with Tevin Campbell and WB's Greg Lee.