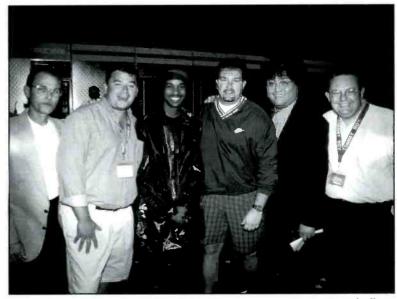

## THE TEVIN CAMPBELL PAGE

Thanks to Qwest Records and Warner Bros. Records for the Las Vegas Seminar breakfast featuring the world premiere of Tevin Campbell's new album and single "BACK TO THE WORLD."

L to R: WB local Todd Galli, KLUC's Beau Jaxson, Tevin Campbell, KLUC MD Cat Thomas, WB's Greg Lee and KLUC PD Jerry Dean.

L to R: KRQC/KDON's Darrin Stone, KDON PD Michael Newman, and Tevin Campbell.

L to R: WWKX PD Joe Dawson with Tevin Campbell and WB's Greg Lee.