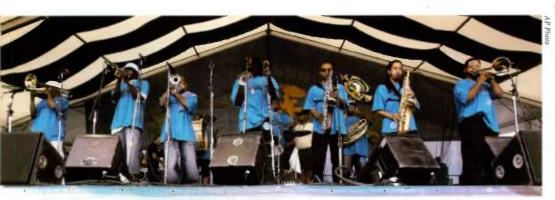

# NEW ORLEANS JAZZ & HERITAGE FESTIVAL '06

The REBIRTH Brass Brand brings the traditional sound of New Orleans to the Southern Comfort Blues Stage April 30th.

BRUCE SPRINGSTEEN & The Seeger Sessions Band bring the house own April 30th with an emotional set including a new verse for "How Can a Poor Man Stand Such Times and Live?