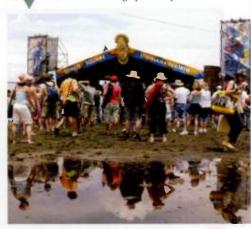

JUVENILE brings the bling to his Jazzfest set April osing out the day's shows on the Congo

Square Louisiana Rebirth Stage.

**LUSIC FANS** are undeterred by mere puddles after torrential rains Ints New Orleans during April 30th festivities.