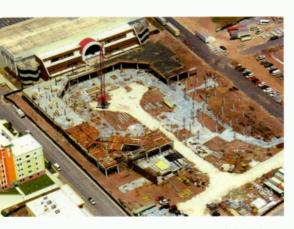

WORK CONTINUES at the University of Central Florida's 10,000-capacity UCF Arena in Orlando. The Global Spectrum-managed multipurpose facility, which is being built adjacent to the current arena, is part of the university's new convocation center and is scheduled to open in fall 2007.