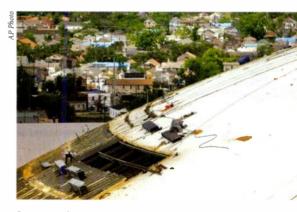

REPAIRS on the Louisiana Superdome in New Orleans continue May 3rd. The Dome, heavily damaged by Hurricane Katrina, will be facing another hurricane season beginning in June. Mayor Ray Nagin has declared the venue will not be a shelter of last resort this time around.