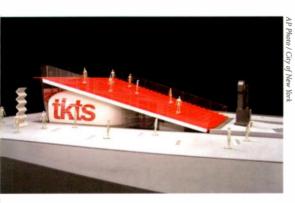

# Insider News Briefs

An ARTIST RENDERING shows the new TKTS booth. NYC officials hope to complete the \$12.7 million kiosk by the end of the year.

payments, which the company made May 2nd.

Venue operator Kit Kesey told *Pollstar* the situation was worrisome, but he had a plan to keep the 71-year-old theatre running if Geiger hadn't come through.

Live Nation, PRG, Martin and the International Association of Assembly Managers are some

STARTING MAY 1ST, theatre fans hoping to buy discounted tickets at the TKTS booth in New York City's Times Square will have to check out its new location on West 46th Street. Father Duffy Square, where the booth has operated for 30 years, is being renovated.