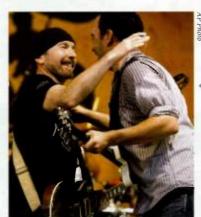

And there were unscheduled appearances, too. U2 guitarist The Edge, who spearheaded the Music Rising artist assistance program, dropped in on a couple of friends Sunday – first taking the stage with the Rebirth Brass Band and later with DMB.

and The Edge hug it out at the end of DMB's April 29th set on the Acura Stage.

LEDET pumps the squeeze box as her Jeco Playboys romp on the Fais Do-Do age April 30th.

shareholders and has unanimously rejected it."