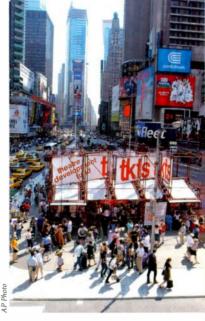

# Insider News Briefs

An ARTIST RENDERING shows the new TKTS booth. NYC officials hope to complete the \$12.7 million kiosk by the end of the year.

payments, which the company made May 2nd.

Venue operator Kit Kesey told *Pollstar* the situation was worrisome, but he had a plan to keep the 71-year-old theatre running if Geiger hadn't come through.

Live Nation, PRG, Martin and the International Association of Assembly Managers are some

STARTING MAY 1ST, theatre fans hoping to buy discounted tickets at the TKTS booth in New York City's Times Square will have to check out its new location on West 46th Street. Father Duffy Square, where the booth has operated for 30 years, is being renovated.