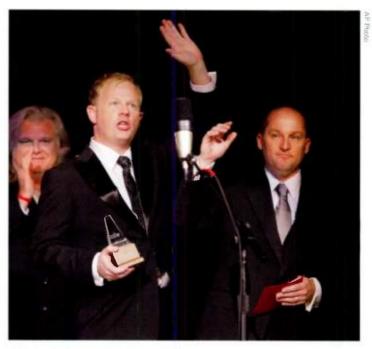

#### **Bluegrass Awards**

an Tyminski and Dailey & Vincent were the big winners at the 20th annual International Bluegrass Awards that took place at Ryman Auditorium in Nashville Oct 1.

The relatively new act Dailey 6 Vincent won entertainer of the year for the second time. vocal group of the year and best gospel recorded performance for On the Other Side.

Tyminsky, a member of Union Station, took home male vocalist of the year for the fourth time and best album for Wheels

Dale Ann Bradley took female vocalist of the year for the third vear in a row.

Other winners included Michael Cleveland & Flamekeeper's Jerusalem Ridge for instrumental recorded performance, Daughters of Bluegrass for recorded event of the year and SteelDrivers for emerging artist of the year.

The Dillards and The Lonesome Pine Fiddlers were inducted into the IBMA Hall of Fame. \*

JAMIE DAILEY AND DARRIN VINCENT of the duo Dailey & Vincent accept the award for Untertainer of the year at the International Bluegrass Music Awards at the Ryman Auditorium in Nashville Oct. 1.