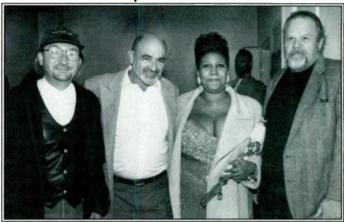

# Aretha Earns Respect In Atlanta

More than 14,000 fans were treated to the soulful styling of Aretha Franklin at Atlanta's Chastain Park Amphitheatre on October 1-2. Celebrating the \$320,000 gross are (L-R) promoter Peter Conlon, William Morris Agency exec Dick Alen, Franklin, and promoter Alex Cooley.