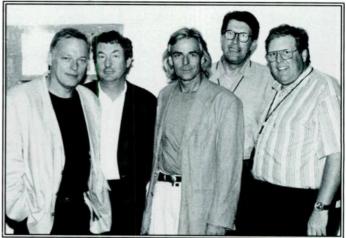

#### Le Pink Floyd du Montreal

A Canadian concert business record was set when Pink Floyd's three day run at Olympic Stadium in Montreal grossed over C\$7 million. Backstage celebrating are (L-R) David Gilmour, Nick Mason, Richard Wright, manager Steve O'Rourke and local promoter Donald Tariton of Donald K. Donald.