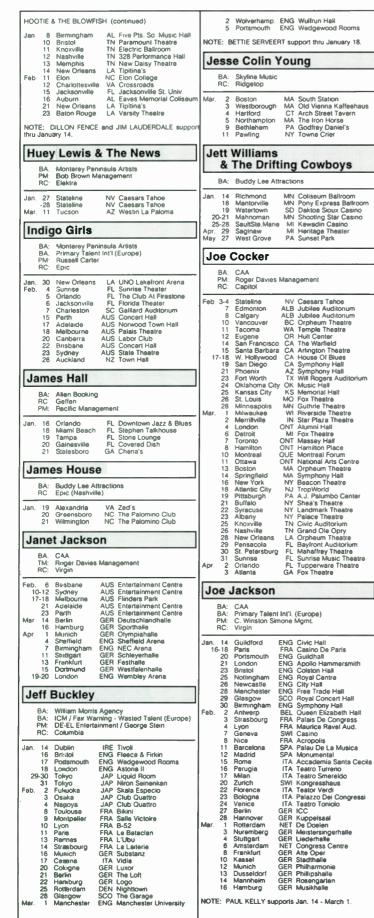

| -                                                                                | Date  | City !         | State | Venue Tie                | ckets Sold | Gross \$    |  |
|----------------------------------------------------------------------------------|-------|----------------|-------|--------------------------|------------|-------------|--|
| Aug.                                                                             | 1-3   | Washington     | DC    | RFK Stadium (2 shows)    | 108,960    | 3,990,965   |  |
| Ŭ                                                                                | 6     | Birmingham     | AL    | Legion Field             | 32,669     | *1,437,000  |  |
|                                                                                  | 10    | Indianapolis   | IN    | Hoosier Dome             | 25,000     | *1,100,000  |  |
|                                                                                  | 12-17 | E. Rutherford  | NJ    | Giants Stadium (4 shows) | 201,547    | 9,531,214   |  |
|                                                                                  | 19-20 | Toronto        | ONT   | CNE Stadium              | 97,197     | 3,255,168   |  |
|                                                                                  | 23    | Winnipeg       | MAN   | Winnipeg Stadium         | 50,397     | 1,722,654   |  |
|                                                                                  | 26    | Madison        | WI    | Camp Randall Stadium     | 51,201     | 2,420,484   |  |
|                                                                                  | 28    | Cleveland      | OH    | Municipal Stadium        | 30,000     | *1,320,000  |  |
|                                                                                  | 30    | Cincinnati     | OH    | Riverfront Stadium       | 31,000     | *1,354,000  |  |
| Sept                                                                             | 4-5   | Foxboro        | MA    | Foxboro Stadium          | 97,923     | 4,633,901   |  |
|                                                                                  | 7     | Raleigh        | NC    | Carter Finley Stadium    | 38,738     | 1,777,501   |  |
|                                                                                  | 9     | East Lansing   | MI    | Spartan Stadium          | 47,797     | 2,128,524   |  |
|                                                                                  | 11-12 | Chicago        | IL.   | Soldier Field            | 90,303     | 4,194,320   |  |
|                                                                                  | 15    | Denver         | CO    | Mile High Stadium        | 48,981     | 2,570,574   |  |
|                                                                                  | 18    | Columbia       | MO    | Faurot Field             | 39,363     | 1,789,823   |  |
|                                                                                  | 22-23 | Philadelphia   | PA    | Veterans Stadium         | 80,976     | 3,818,719   |  |
|                                                                                  | 25    | Columbia       | SC    | Williams Brice Stadium   | 42,223     | 1,919,442   |  |
|                                                                                  | 27    | Memphis        | TN    | Liberty Bowl             | 47,079     | 1,955,283   |  |
|                                                                                  | 29    | Pittsburgh     | PA    | Three Rivers Stadium     | 49,332     | 2,311,297   |  |
| Oct                                                                              | 1     | Ames           | IA    | Cyclone Stadium          | 30,029     | 1,234,60    |  |
|                                                                                  | 4-5   | Edmonton       | ALB   | Commonwealth Stadium     | 121,604    | 4,250,795   |  |
|                                                                                  | 10    | New Orleans    | ŁA    | Superdome                | 32,687     | 1,464,250   |  |
|                                                                                  | 14-15 | LasVegas       | NV    | MGM Grand Garden         | 21,674     | 4,184,050   |  |
|                                                                                  |       | 17 San Diego   | CA    | Jack Murphy Stadium      | 49,139     | 2,331,250   |  |
|                                                                                  | 19-21 | Pasadena       | CA    | Rose Bowl (2 shows)      | 119,140    | 6,153,301   |  |
|                                                                                  | 23    | Salt Lake City | UT    | Rice Stadium             | 33,478     | 1,678,855   |  |
|                                                                                  | 26-31 | Oakland        | CA    | Oakland Stadium (4 shows | ) 199,285  | 9,431,700   |  |
| Nov.                                                                             | 3     | El Paso        | TX    | Sun Bowl                 | 38,732     | 1,996,710   |  |
|                                                                                  | 5     | SanAntonio     | TX    | Alamodome                | 42,687     | 2,231,085   |  |
|                                                                                  | 11    | Little Rock    | AR    | War Memorial Stadium     | 39,844     | 2,020,770   |  |
|                                                                                  | 13    | Houston        | TX    | Houston Astrodome        | 38,737     | 1,996,745   |  |
|                                                                                  | 15-16 | Atlanta        | GA    | Georgia Dome             | 81,160     | 4,185,425   |  |
|                                                                                  | 18    | Dallas         | TX    | Cotton Bowl              | 47,372     | 2,530,185   |  |
|                                                                                  | 22    | Tampa          | FL    | Tampa Stadium            | 46,628     | 2,204,750   |  |
|                                                                                  | 25    | Miami          | FL    | loe Robbie Stadium       | 55,935     | 2,574,810   |  |
|                                                                                  | 27    | Gainesville    | FL    | Ben Hill Griffin Stadium | 35,149     | 1,678,114   |  |
| Dec.                                                                             | 1     | Pontiac        | MI    | Pontiac Silverdome       | 38,274     | 1,815,325   |  |
|                                                                                  | 3     | Toronto        | ONT   | Toronto Skydome          | 49,129     | 1,744,963   |  |
|                                                                                  | 5-6   | Montreal       | OUE   | Olympic Stadium          | 82,089     | 2,885,762   |  |
|                                                                                  | 8     | Syracuse       | NY    | Carrier Dome             | 36,038     | 1,662,82    |  |
|                                                                                  | нĭ    | Minneapolis    | MN    | HHH Metrodome            | 46,519     | 2.176.400   |  |
|                                                                                  | 15    | Seattle        | WA    | The Kingdome             | 49,303     | 2,316,900   |  |
|                                                                                  | 17-18 | Vancouver      | BC    | BC Place Stadium         | 93,273     | 3,231,274   |  |
|                                                                                  | and a |                |       | TOTALTickets / Gross     | 2,638,591  | 121,211,718 |  |
| * Denotes estimated gross. Concert Productions International promoted all dates. |       |                |       |                          |            |             |  |