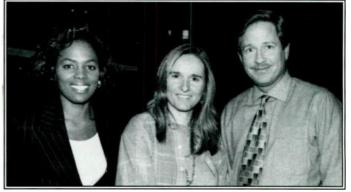

#### Sharing The Wisdom

Prior to her November 30th concert at The Omni in Atlanta, Melissa Etheridge took the time to meet with local music students to discuss how she began her career. NARAS invited the students as part of its Grammy In Schools "Soundcheck" program. Pictured (L-R) NARAS Atlanta chapter exec Catherine Brewton, Etheridge and Omni GM Bob Williams.