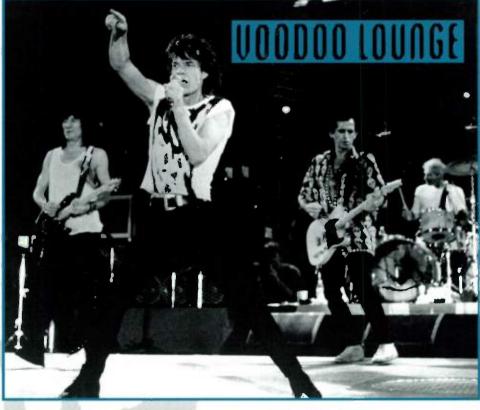

### 994 TOP GROSSING TOUR 📥

t's been 32 years since the Rolling Stones were formed and who would have guessed that they would be bigger today than at any time in their colorful history. Mick Jagger, Keith Richards, Charlie Watts and Ron Wood hit the road in 1994 for the biggest grossing tour in concert industry history — breaking their own record which they set in 1989 with the \$98 million, 33 city, 60 show "Steel Wheels" tour.

In 1994, the phrase "Voodoo Lounge" became part of the rock'n'roll lexicon as the Stones mounted a tour that stopped in 43 cities for

60 shows. More than 2½ million fans laid down their hard earned bucks to enter the "Voodoo Lounge" which grossed a record smashing \$121.2 million in North America. And even jaded rock critics tended to say it was money well spent. Die-hard concert-goers said the Stones' "Voodoo Lounge" show was the best concert they have ever seen the Glimmer Twins and company turn out.