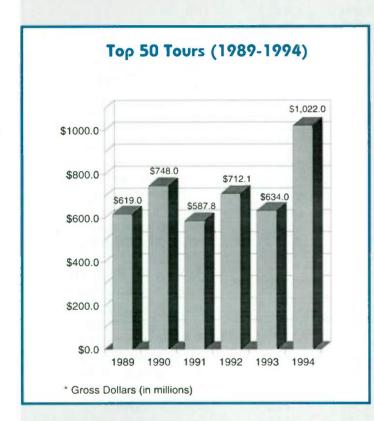

dates each artist works in the calender year from January 1st to December 31st, 1994. All figures from Canadian dates are calculated in U.S. dollars. All figures are based on reported information and extensive research by POLLSTAR. TM Copyright 1994.

### 1994 CONCERT BUSINESS ANALYSIS

#### A Record Year

This has been a watershed year for the concert business. Concert promoters were very optimistic going into 1994 but few would have predicted that the industry's overall ticket sales volume would increase so dramatically.

POLLSTAR estimates that the total gross volume from major concert ticket sales in North America is a record \$1.4 billion. That is an enormous 55 percent increase over 1993's volume of \$900 million. The previous industry record of \$1.1 billion was attained in 1990.



#### The Top Tours

Achieving record numbers required the combination of several factors, not the least of which was the exceptional number of high profile superstar tours. The Top 50 tours alone accounted for \$1.022 billion, which is substantially more than the entire industry achieved in 1993. A review of the Top 10 tours of all time finds that 60 percent of them were launched in 1994.

At \$98 million for their 1989 "Steel Wheels" tour, the Rolling Stones had held the record for the biggest tour of North America for nearly five years. That is until last July when Pink Floyd finished their tour with an amazing record gross of \$103.5 million. But Pink Floyd's record would stand for only a few months. By the time the "Voodoo Lounge" shut down its North American trek in December, the St