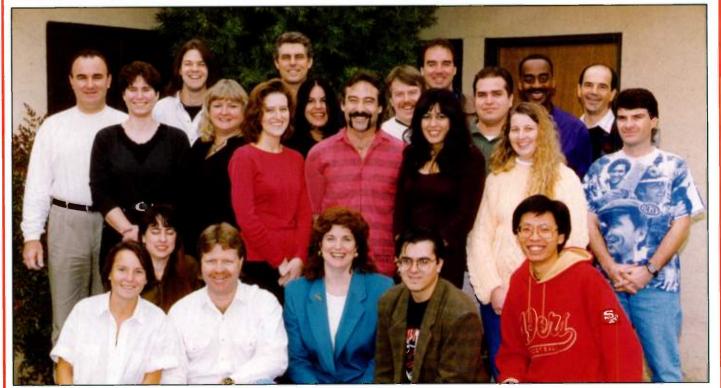

### Wishing You a Happy and Prosperous New Year from the Staff at POLLSTAR

Back row L-R: Michael Cearley, Eric Mecum, Gary Smith, Randy Wheeler, Orlando Peoples and Gary Bongiovanni. Middle row, L-R: Stephanie Ciula, Brenda Mitchell, Kym Kilgore, Suzanne Kayian, Brad Snavely, Jay Smith, Becky Caraveo, Dion Watts, Shari Rice and Jeff Stone. Front row L-R: Sue Varend, Lisa Walzem, Dave McKie, Sara Hubert, Jerry Lima and Ivan Luk. Not pictured Brad Rogers. When you book your act into Ogden's growing "Family of Facilities," you get the hands-on attention of our team of first-class venue managers and seasoned entertainment professionals. Ogden venue managers work independently to keep their facilities lit with the most currently popular music and entertainment attractions... and join forces with other Ogden facilities to book attractions and share risk by copromoting within regions.