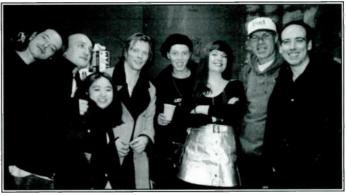

#### Sharing The Wisdom

Prior to her November 30th concert at The Omni in Atlanta, Melissa Etheridge took the time to meet with local music students to discuss how she began her career. NARAS invited the students as part of its Grammy In Schools "Soundcheck" program. Pictured (L-R) NARAS Atlanta chapter exec Catherine Brewton, Etheridge and Omni GM Bob Williams.