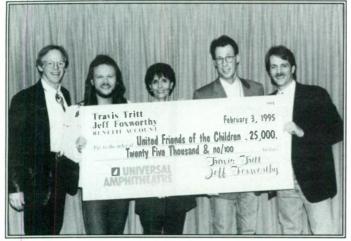

#### Some Friends Of The Children

Travis Tritt and Jeff Foxworthy recently lent their talents for a benefit concert at the Universal Amphitheatre in Los Angeles. The pair raised \$25,000 for the L.A.-based United Friends of the Children, which supports foster children. Presenting the ceremonial check are (L-R) Tritt's manager Ken Kragen; Tritt; Sandra Rudnick, UFC prexy; Larry Vallon, VP MCA Entertainment Services; and Foxworthy.