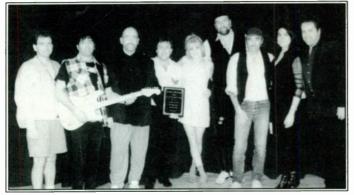

#### Fleetwood Does Fantasma Biz In Pompano

Fantasma Productions presents the members of **Fleetwood Mac** with a plaque to mark the band's sold-out performance December 30th at the Pompano Beach Amphitheatre in South Florida. Pictured (L-R) Fantasma's **Bob Rossi**; The band's **Billy Burnette**, **Dave Mason**, **Steve Toma**, **Bekka Bramlett**, **Mick Fleetwood** and **John McVie**; **Lori Stoll** and **Jon Stoll** of Fantasma.