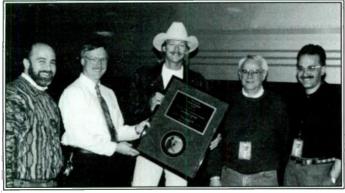

#### A Fast Frank Sell-out

The La Crosse Center in Wisconsin presented Alan Jackson with a special plaque for making his February 1st concert the fastest sell-out in the venue's 15 year history. (L-R) Frank Productions' Fred Frank, venue director Glenn Walinski, Jackson, and Frank Productions' Herb Frank and Larry Frank.