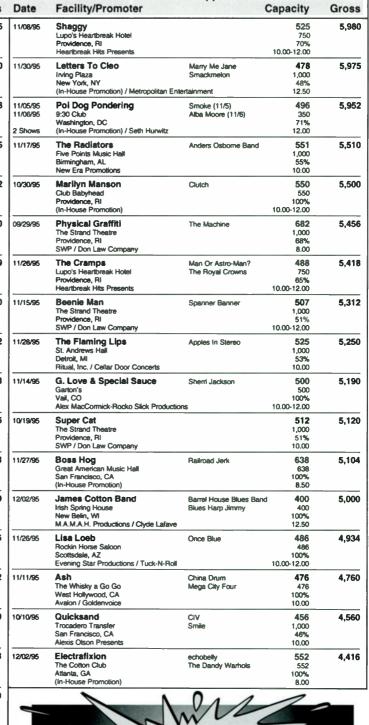

| 581<br>1,000<br>58%<br>10.00-12.00  | 6,10  |
| 12/02/95 | Leftover Salmon<br>Aladdin Theatre<br>Portland, OR<br>Showman, Inc.                | Little Sister                      | 620<br>620<br>100%<br>8.50-11.50    | 6,05  |
| 11/22/96 | Ekoostic Hookah<br>The Asylum<br>Toledo, OH<br>Pillar Productions                  |                                    | 1,000<br>1,000<br>100%<br>6.00      | 6,00  |
| 11/16/96 | Beenie Man<br>Mikara's<br>Springfield, MA<br>Don Law Company / Rich DeMattia       | Spanner Banner                     | 550<br>900<br>61%<br>12.50-15.50    | 6,00  |
| 10/28/95 | G. Love & Special Sauce<br>Pearl Street<br>Northampton, MA<br>John Peters Presents |                                    | <b>750</b><br>750<br>100%<br>8.00   | 6,000 |



Support Tickets Sold

Artist





## Boxoffice Summary

| Date     | Artist<br>Facility / Promote                                                                        | Support Tid<br>r               | kets Sold<br>Capacity            | Gross                        | Date     | Artist<br>Facility / Promoter                                                             | Support                                              | Tickets Sold<br>Capacity          | Gross                        |
|----------|-----------------------------------------------------------------------------------------------------|--------------------------------|----------------------------------|------------------------------|----------|-------------------------------------------------------------------------------