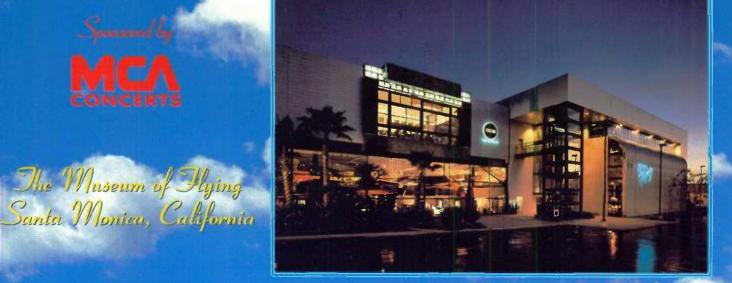

subject to availability, that night at the Santa Monica Museum Of Flying..... Among this year's award presenters are Frank Barsalona, Fred Bohlander, Carl Leighton-Pope, Tim Parsons, Buck Williams, Jeanie Buss, Phil Ernst, Pam Moore, Marty Diamond, Donald Tarlton, Wayne Forte, Frank J. Russo, Steve Sybesma, Nat Burgess, Bob Williams, Jim McNeil, John Brown, Bill Bachand, Greg Davis, and Susan Rosenbluth..... The Awards Party, which is sponsored in part by MCA Concerts to benefit the Bobby Brooks Foundation, starts with a cocktail hour and hors d'oeuvres including crisp polenta cakes with sun dried tomatoes. rock shrimp, brie & papaya quesadillas, maryland crab cakes, and other delicacies. The awards begin at 7:45 p.m. and the main party follows. Among the exotic buffet fare will be moo shu chicken, crab won tons, potstickers, duck sausage pizza, pasta yolanda, pomme frits, steak sandwiches and much more. Desserts include chocolate raspberry shortcakes, tiramisu, winter berry cobbler, creme brule tarts and strawberrys dipped in chocolate. The weight loss pills are your responsibility.