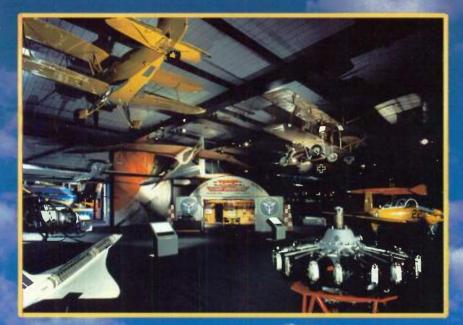

subject to availability, that night at the Santa Monica Museum Of Flying..... Among this year's award presenters are Frank Barsalona, Fred Bohlander, Carl Leighton-Pope, Tim Parsons, Buck Williams, Jeanie Buss, Phil Ernst, Pam Moore, Marty Diamond, Donald Tarlton, Wayne Forte, Frank J. Russo, Steve Sybesma, Nat Burgess, Bob Williams, Jim McNeil, John Brown, Bill Bachand, Greg Davis, and Susan Rosenbluth..... The Awards Party, which is sponsored in part by MCA Concerts to benefit the Bobby Brooks Foundation, starts with a cocktail hour and hors d'oeuvres including crisp polenta cakes with sun dried tomatoes. rock shrimp, brie & papaya quesadillas, maryland crab cakes, and other delicacies. The awards begin at 7:45 p.m. and the main party follows. Among the exotic buffet fare will be moo shu chicken, crab won tons, potstickers, duck sausage pizza, pasta yolanda, pomme frits, steak sandwiches and much more. Desserts include chocolate raspberry shortcakes, tiramisu, winter berry cobbler, creme brule tarts and strawberrys dipped in chocolate. The weight loss pills are your responsibility.