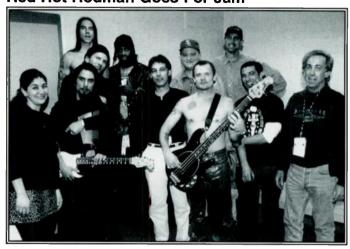

#### **Red Hot Rodman Goes For Jam**

Red Hot Chili Peppers fan Dennis Rodman of the Chicago Bulls joined the band backstage before its sold-out March 6th concert at the United Center. Rodman supplied the band with official #91 Bulls jerseys which the Peppers wore on stage. (L-R) Helena Coram, Warner Bros; the band's Dave Navarro, Chad Smith and Anthony Kiedis; Rodman; the United Centers Terry Savarise; Andy Cirzan of Jam Productions; Flea; Jack Haley, Chicago Bulls; Peppers'staffer Louis Matthiew; and the happy promoter, Jam's Army Granat.