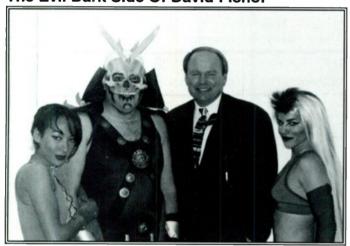

#### The Evil Dark Side Of David Fishof

When a "Kombatant" from "Mortal Kombat - The Live Tour" is injured, who is the understudy anxiously waiting in the wings? It's none other than tour coordinator David Fishof. Since Fishof doesn't exactly hold a black belt (although we're sure he owns one), he took on the role of the evil sorcerer who rules the Outworld from his seat behind the scrim. Who'd have thunk it? Pictured at the Breslin Center in East Lansing, Mich., January 17th are (L-R) Michelle Wilson (Princess Kitana), Shao Khan aka Fishof, the venue's Scott Breckner and Eileen Weisenger (Sindel).