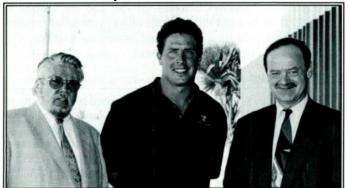

#### The Partnership Finds A Quarterback

Cellar Door chief Jack Boyle (L) and Pace exec Tom Rooney (R) flank Dolphins quarterback Dan Marino, who came out to West Palm Beach to help drum up excitement for the initial show lineup at the under-construction Sony Music/Blockbuster Coral Sky Amphitheatre. The new 20,000-capacity shed at the South Florida Fairgrounds is scheduled to open in April.