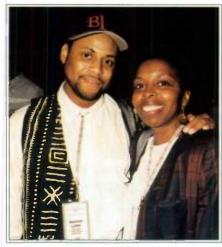

#### **Red Hot Rodman Goes For Jam**

Red Hot Chili Peppers fan Dennis Rodman of the Chicago Bulls joined the band backstage before its sold-out March 6th concert at the United Center. Rodman supplied the band with official #91 Bulls jerseys which the Peppers wore on stage. (L-R) Helena Coram, Warner Bros; the band's Dave Navarro, Chad Smith and Anthony Kiedis; Rodman; the United Centers Terry Savarise; Andy Cirzan of Jam Productions; Flea; Jack Haley, Chicago Bulls; Peppers'staffer Louis Matthiew; and the happy promoter, Jam's Army Granat.