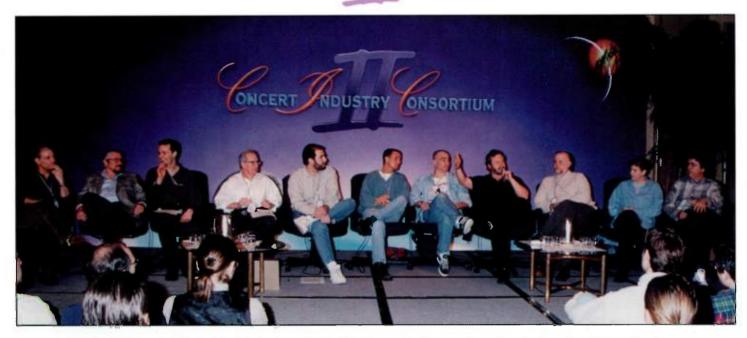

Asked if she thought an industry introduction session was useful at the CIC, Hubbard said, "There were so many people in the room, you couldn't get in the door. That told us something."

The main CIC panel sessions began February 2nd and were SRO even though this year's room had a 50 percent greater capacity than the first CIC. Ben Liss welcomed the delegates, encouraging communication that will help build and nourish the personal appearance industry.

Liss introduced opening commentator Dan Weiner of Monterey Peninsula Artists with a quote from Yogi Berra: "If you don't know where you're going, you just might end up somewhere else." As Liss said, "Weiner is someone who's always known where he is going and his distinguished career offers a roadmap for success in the concert business."

Weiner told the delegates he initially declined the opportunity to deliver the CIC's opening comments because he felt that there are much better storytellers in the business. But the theme of the CIC weekend was where the business has been and what the future holds, and, with that in mind, Weiner reconsidered because he does feel qualified to speak of change.