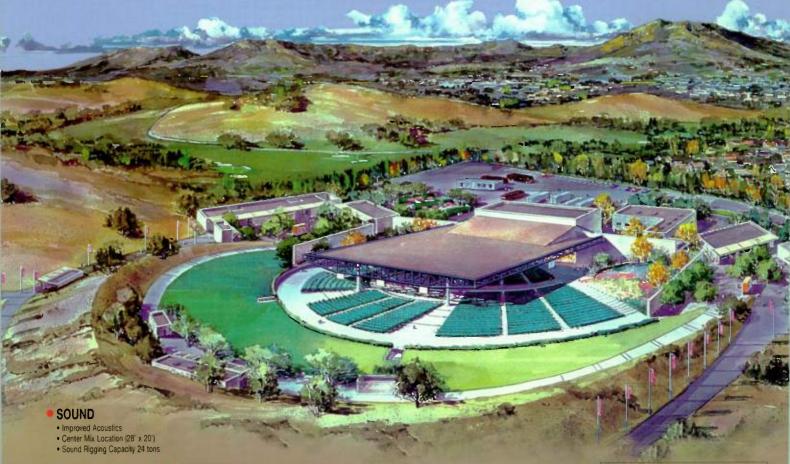

# THIS IS THE SUMMER TO PLAY THE NEW CONCORD PAVILION

A completely new facility. Only the roof is the same!

premier experience" is the result of 20 years and an expansion and complete reconstruction project for the San Francisco Bay Area's Concord Pavilion. Rebuilt to meet the needs of today's largest touring attractions, the new Pavilion design emphasizes comfort and a high quality concert experience.

REOPENING JUNE 1996

#### **CAPACITY: 12,500**

- 7.925 Great Reserved Seats
- 4 575 Lawn Seats
- Adaptable Front of House Festiva Seating

#### STAGE

- 120 x 50 deep, 48 to Grid
- Loading Dock 5 trucks simultaneously

#### HOSPITALITY

- . Tour Bus Shore Power for 8 Buses
- 7 Private Dressing Rooms
- Neet & Greet Patro

#### VIDEO

· Large Projection Screens

San Francisco Bay Area's

## ONCORD PAVILIAN A New Era Begins

2000 Kirker Pass Road . Concord, California Bill Graham Presents 415-541-0800