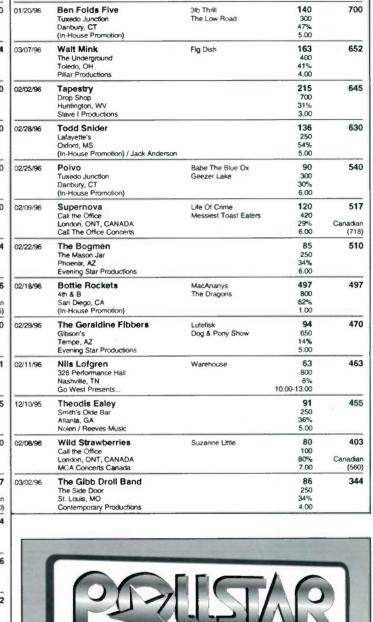

4697 W. Jacquelyn Avenue

Calif. 209-271-7900

Fresno, CA 93722

POLLSTAR .

| I Z                  | lvg. Gross | Avg. Ticke | ets Cities L | w Tw     | Headline Artist                    | Booking Agency                                      |
|----------------------|------------|------------|--------------|----------|------------------------------------|-----------------------------------------------------|
|                      |            |            |              |          |                                    |                                                     |
| \$                   | 499,985    | 14,168     | (14) 1       | 1        | Rod Stewart                        | Creative Artists Agency                             |
| \$                   | 372,822    | 12,882     | (18) 2       | 2        | Bob Seger & The Silver Bullet Band | Creative Artists Agency                             |
| \$                   | 311,064    | 13,157     | (23) 3       | 3        | AC/DC                              | Creative Artists Agency                             |
| \$                   | 301,722    | 13,775     | (19) 4       | 4        | Phish                              | Monterey Peninsula Artists                          |
| \$                   | 254,074    | 11,828     | (11) 5       | 5        | George Strait                      | The Erv Woolsey Agency                              |
| \$                   | 241,352    | 9,846      | (28) 6       | 6        | Ozzy Osbourne                      | Creative Artists Agency                             |
| \$                   | 210,904    | 9,333      | (15) 7       | 7        | Alan Jackson                       | Chief Talent                                        |
| \$                   | 178,430    | 7,612      | (12) NEW     | 8        | Vince Gill                         | William Morris Agency                               |
| \$                   | 171,225    | 10,006     | (19) 8       | 9        | "Young Messiah Tour"               | William Morris Agency                               |
| \$                   | 158,374    | 7,027      | (10) 9       | 10       | Tim McGraw                         | Creative Artists Agency                             |
| \$                   | 143,972    | 6,544      | (15) 10      | 11       | John Michael Montgomery            | Monterey Artists                                    |
| \$                   | 142,595    | 4,724      | (18) 11      | 12       | Bruce Springsteen (Acoustic Tour)  | Premier Talent Agency                               |
| \$                   | 136,117    | 7,110      | (20) 12      | 13       | Bush                               | William Morris Agency                               |
| \$                   | 119,999    | 3,263      | (11) 13      | 14       | k.d. lang                          | Monterey Artists                                    |
|                      | 101,657    | 5,218      | (13) 14      | 15       | White Zombie                       | Pinnacle Entertainment                              |
| \$                   | 99,272     | 6,647      | (16) 15      | 16       | Green Day                          | Creative Artists Agency                             |
| \$ \$ \$ \$ \$ \$ \$ | 92,741     | 4,194      | (10) 16      | 17       | Blues Traveler                     | Monterey Peninsula Artists                          |
| \$                   | 82,397     | 4,553      | (18) 20      | 18       | Rusted Root                        | Creative Artists Agency                             |
| \$                   | 79,097     | 4,192      | (31) 17      | 19       | Alanis Morissette                  | Creative Artists Agency                             |
| \$                   | 70,932     | 3,436      | (23) 19      | 20       | Cypress Hill                       | William Morris Agency                               |
| \$                   | 64,397     | 2,975      | (13) 18      | 21       | Natalie Merchant                   | Creative Artists Agency                             |
| \$                   | 57,391     | 2,449      | (14) 21      | 22       | Roger Whittaker                    | Tembo Productions North America                     |
| \$                   | 51,739     | 2,277      | (11) 24      | 23       | Chris Isaak                        | Monterey Peninsula Artists                          |
| \$                   | 40,788     | 2,032      | (10) 23      | 24       | The Rankin Family (Canada)         | Monterey Artists                                    |
| <b>\$ \$ \$ \$</b>   | 35,148     | 1,517      | (11) 27      | 25       | Joan Baez                          | Monterey Peninsula Artists                          |
| \$                   | 33,255     | 1,991      | (29) 26      | 26       | Candlebox                          | International Creative Mgmt.                        |
| \$                   | 28,924     | 1,753      | (10) NEW     | 27       | Iron Maiden                        | International Creative Mgmt.                        |
| \$                   | 26,753     | 1,335      | (12) 28      | 28       | John Hiatt                         | Creative Artists Agency                             |
| \$                   | 25,728     | 1,572      | (27) 29      | 29       | Tesla                              | QBQ Entertainment                                   |
| \$                   | 23,378     | 1,456      | (11) 30      | 30       | Jann Arden (Canada)                | William Morris Agency                               |
| \$                   | 23,287     | 1,480      | (12) 32      | 31       | Marilyn Manson                     | Artists & Audience Ent'ment                         |
| \$                   | 21,869     | 1,170      | (15) 31      | 32       | Tracy Chapman                      | William Morris Agency                               |
| \$                   | 19,418     | 1,055      | (14) 36      | 33       | Ben Harper                         | Rosebud Agency                                      |
| \$                   | 13,796     | 1,450      | (10) 38      | 34       | Bryan White                        | William Morris Agency                               |
| \$                   | 13,515     | 718        | (10) 37      | 35       | Boy George                         | William Morris Agency                               |
| \$                   | 13,437     | 950        | (12) 40      | 36       | Anthrax                            | William Morris Agency                               |
| \$                   | 12,824     | 1,129      | (10) 39      | 37       | Mighty Mighty Bosstones            | William Morris Agency                               |
| \$                   | 12,637     | 989        | (10) 41      | 38       | Mr. Bungle                         | William Morris Agency                               |
| \$                   | 12,323     | 1,400      | (11) 44      | 39       | Everclear                          | Pinnacle Entertainment                              |
| \$                   | 12,120     | 1,134      | (10) NEW     | 40       | NOFX                               | Leave Home Booking                                  |
| \$                   | 9,939      | 1,106      | (10) 42      | 41       | Rancid                             | Leave Home Booking                                  |
| \$                   | 9,307      | 847        | (24) 45      | 42       | Edwin McCain / Jewel               | International Creative Mgmt.                        |
| \$                   | 8,870      | 714        | (10) 46      | 43       | Aimee Mann                         | Creative Artists Agency                             |
| \$                   | 8,867      | 690        | (10) 43      | 44       | GWAR                               | Atomic Music Group                                  |
| \$                   | 8,554      | 931        | (25) 47      | 45       | Seven Mary Three                   | Prinnacle Entertainment                             |
| \$                   | 8,252      | 509        | (14) 48      | 46       | Everything<br>Son Volt             | Progressive Global Agency                           |
| \$                   | 7,788      | 856        | (11) NEW     | 47       |                                    | Monterey Peninsula Artists                          |
| ***                  | 5,980      | 702        | (13) 50      | 48<br>49 | Deep Blue Something Spacehog       | Creative Artists Agency Artists & Audience Ent'ment |
| \$                   | 5,015      | 717<br>715 | (10) NEW     | 50       | The Nixons                         | Creative Artists Agency                             |
| Þ                    | 4,758      | /15        | (10) NEW     | 30       | THE MIXUHS                         | Creative Artists Agency                             |
|                      |            |            |              |          |                                    |                                                     |