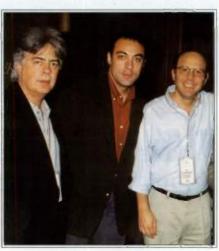

### **Red Hot Rodman Goes For Jam**

Red Hot Chill Peppers fan Dennis Rodman of the Chicago Bulls joined the band backstage before its sold-out March 6th concert at the United Center. Rodman supplied the band with official #91 Bulls jerseys which the Peppers wore on stage. (L-R) Helena Coram, Wamer Bros.; the band's Dave Navarro, Chad Smith and Anthony Kledis; Rodman; the United Centers Terry Savarise; Andy Cirzan of Jam Productions; Flea; Jack Haley, Chicago Bulls; Peppers' staffer Louis Matthiew; and the happy promoter, Jam's Arny Granat.