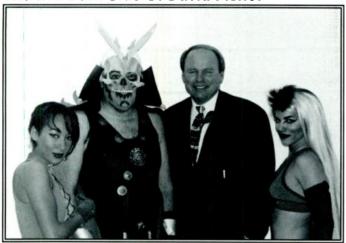

#### The Evil Dark Side Of David Fishof

When a "Kombatant" from "Mortal Kombat - The Live Tour" is injured, who is the understudy anxiously waiting in the wings? It's none other than tour coordinator David Fishof. Since Fishof doesn't exactly hold a black belt (although we're sure he owns one), he took on the role of the evil sorcerer who rules the Outworld from his seat behind the scrim. Who'd have thunk it? Pictured at the Breslin Center in East Lansing, Mich., January 17th are (L-R) Michelle Wilson (Princess Kitana), Shao Khan aka Fishof, the venue's Scott Breckner and Eileen Weisenger (Sindel).