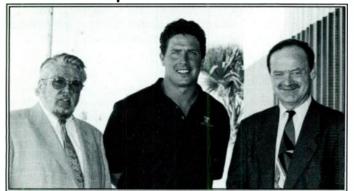

#### The Partnership Finds A Quarterback

Cellar Door chief Jack Boyle (L) and Pace exec Tom Rooney (R) flank Dolphins quarterback Dan Marino, who came out to West Palm Beach to help drum up excitement for the initial show lineup at the under-construction Sony Music/Blockbuster Coral Sky Amphitheatre. The new 20,000-capacity shed at the South Florida Fairgrounds is scheduled to open in April.