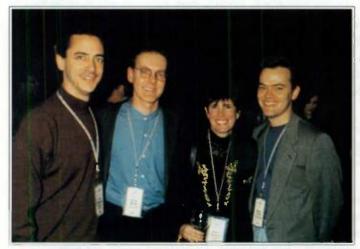

#### **Canadian Music Hall Of Famers**

CARAS prexy Lee Silversides congratulates the 1996 inductees to the Canadian Music Hall of Fame. Honored for their musical contributions over the past 30 years are (L-R) David Clayton-Thomas, best known as the singer of Blood, Sweat & Tears; Silversides; Steppenwolf leader John Kay; producer and Guess Who member Domenic Troiano; Zal Yanovsky, best known as a member of the Lovin' Spoonful; and The Mamas & The Papas member Denny Doherty.