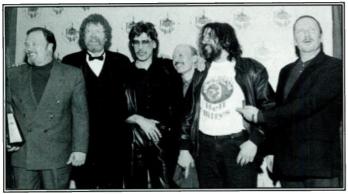

#### **Canadian Music Hall Of Famers**

CARAS prexy Lee Silversides congratulates the 1996 inductees to the Canadian Music Hall of Fame. Honored for their musical contributions over the past 30 years are (L-R) David Clayton-Thomas, best known as the singer of Blood, Sweat & Tears; Silversides; Steppenwolf leader John Kay; producer and Guess Who member Domenic Troiano; Zal Yanovsky, best known as a member of the Lovin' Spoonful; and The Mamas & The Papas member Denny Doherty.