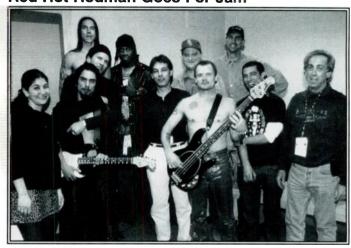

### **Red Hot Rodman Goes For Jam**

Red Hot Chill Peppers fan Dennis Rodman of the Chicago Bulls joined the band backstage before its sold-out March 6th concert at the United Center. Rodman supplied the band with official #91 Bulls jerseys which the Peppers wore on stage. (L-R) Helena Coram, Wamer Bros.; the band's Dave Navarro, Chad Smith and Anthony Kledis; Rodman; the United Centers Terry Savarise; Andy Cirzan of Jam Productions; Flea; Jack Haley, Chicago Bulls; Peppers' staffer Louis Matthiew; and the happy promoter, Jam's Arny Granat.