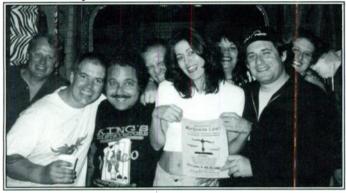

## The Red Eyes Have It

Following Sublime's April 5th show at the House of Blues, the gang gathered to congratulate the raucous band on its ability to sellout the West Hollywood venue two nights in a row. The HoB shows (and an April 11th show at the Wetlands Preserve in NYC) were sponsored by "High Times" magazine and Skunk Records to establish a legal defense fund for the National Organization for the Reform of Marijuana Laws. | (L-R) Sublime's agent Rick Bonde of The Tahoe Agency; singer Brad Nowell; star of Sublime's "Date Rape" video Ron Jeremy; drummer Floyd "Bud" Gaugh, POLLSTAR's Becky Caraveo and Suzanne Kayian, MCA's Mitch Brody and POLLSTAR's Kym Kilgore.