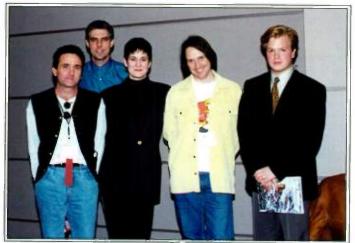

## **Brooks & Dunn Open New NH Arena**

Brooks & Dunn perform their country music christening ri'ual at the Whittemore Center Arena at the Univ. of New Hampshire. The duo was the first country headliner to play the venue. Backstage at the March 15th show are (L-R) Venue GM Brian Ohl, Ronnie Dunn, Kix Brooks, promoter Mike Flanagin of New England Country Music Festivals, and UNH's Dou'g Higgons.