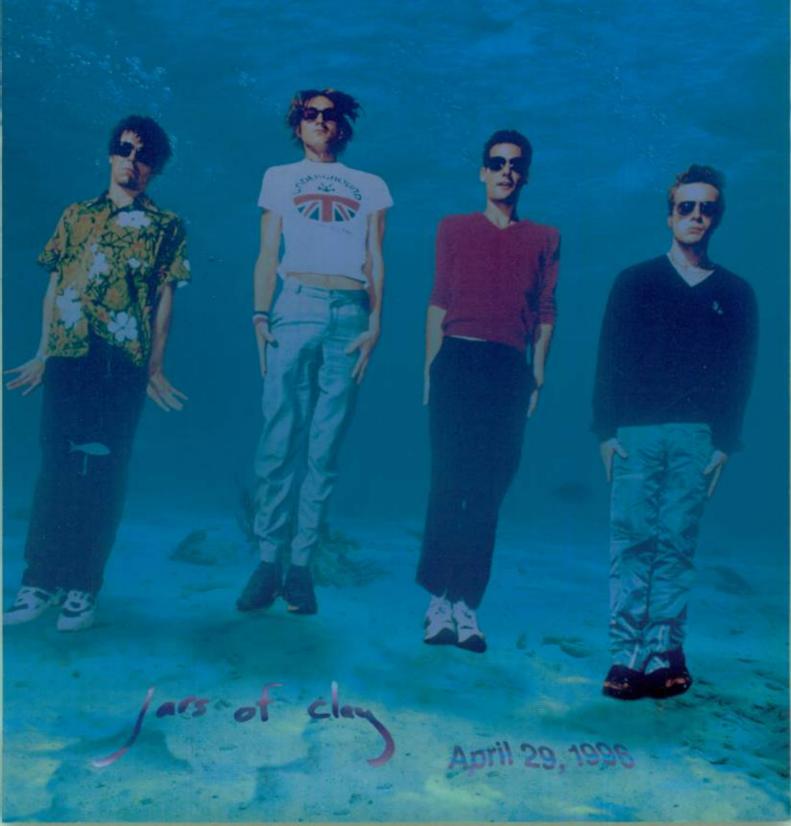

# HotStar Of The Week

Christian musicians have had tremendous successes within their essentially separate industry yet many accomplished Christian acts have difficulty crossing over to reach the secular audience. Jars Of Clay is a definite exception. This Christian rock band is charting on both adult alternative and modern rock radio charts. Jars' video for its first single, "Flood," was named best new artist clip at the 1995 Billboard Music Video awards and the band has been featured on MTV, VH1 and it also landed on *Hits*' "Vibe-Raters" chart.

The members of Jars Of Clay — Odmark, Dan Haseltine (lead vocals), Stephen Mason (guitar, bass and vocals) and Charlie Lowell (synthesizer, organ, piano, vocals) — formed the band out of strong friendships. When they started jamming, it was simply because they enjoyed making music together; they never had any intention of pursuing a career in music. But after they won a new band contest sponsored by the Gospel Music Association, it became apparent that people wanted to hear their music. Label interest began to surface and the band, now based in Nashville, decided not to pass on the opportunity.

Living in Nashville, Jars began to get attention from some serious industry players — specifically John Huie who has long had

(Clockwise from top) Dan Haseltine, Matt Odmark, Charlie Lowell and Stephen Mason.