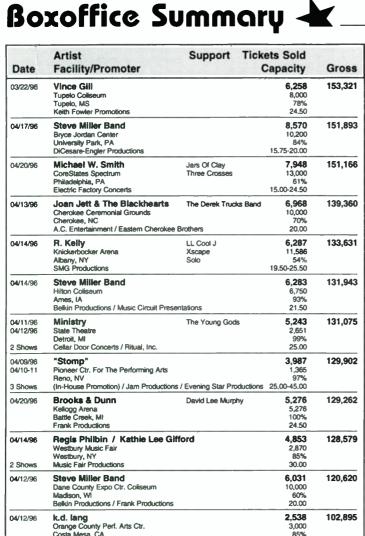

POLLSTAR \* 4697 W. Jacquelyn Avenue \* Fresno, CA 93722 800-344-7383 Calif. 209-271-7900

Fax 209-271-7979

. Art Director

| A                    | vg. Gross        | Ava. Ticke     | ets Cities               | Lw Tw    | Headline Artist                    | Booking Agency                                   |
|----------------------|------------------|----------------|--------------------------|----------|------------------------------------|--------------------------------------------------|
| غت                   |                  | 2              |                          |          |                                    |                                                  |
| \$                   | 475,993          | 12,899         | (30) 1                   | 1        | Rod Stewart                        | Creative Artists Agency                          |
| \$                   | 441,067          | 15,424         | (31) 2                   | 2        | Bob Seger & The Silver Bullet Band | Creative Artists Agency                          |
| \$                   | 353,178          | 14,485         | (42) 3                   | 3        | AC/DC                              | Creative Artists Agency                          |
| \$                   | 297,494          | 13,293         | (21) 6                   | 4        | George Strait                      | The Erv Woolsey Agency                           |
| \$                   | 297,121          | 10,398         | (14) 4                   | 5        | Reba McEntire                      | Starstruck Talent                                |
| \$                   | 283,191          | 11,761         | (17) 5                   | 6        | Red Hot Chili Peppers              | International Creative Mgmt.                     |
| \$                   | 239,920          | 9,781          | (25) 7                   | 7        | Ozzy Osbourne                      | Creative Artists Agency                          |
| \$                   | 214,502          | 9,330          | (15) 8                   | 8        | Alan Jackson                       | Chief Talent                                     |
| \$                   | 195,099          | 4,674          | (15) 9                   | 9        | k.d. lang                          | Monterey Peninsula Artists                       |
| \$                   | 176,821          | 7,449          | (20) 10                  | 10       | Vince Gill                         | William Morris Agency                            |
| \$                   | 169,934          | 8,539          | (48) 12                  | 11       | Bush                               | William Morris Agency                            |
| \$                   | 158,582          | 7,096          | (14) 11                  | 12       | John Michael Montgomery            | Monterey Artists                                 |
| \$                   | 107,994          | 4,232          | (11) NEW                 | 13       | Melissa Etheridge                  | Monterey Peninsula Artists                       |
| \$                   | 106,582          | 5,589          | (20) 14                  | 14       | Michael W. Smith                   | Creative Artists Agency                          |
| \$                   | 105,470          | 5,440          | (17) 15                  | 15       | White Zombie                       | Pinnacle Entertainment                           |
| \$                   | 102,045          | 5,221          | (23) 16                  | 16       | Alanis Morissette                  | Creative Artists Agency                          |
| \$                   | 87,316           | 5,069          | (21) 17                  | 17       | DC Talk                            | Creative Artists Agency                          |
| \$                   | 75,011           | 2,649          | (21) 18                  | 18       | Jackson Browne                     | Creative Artists Agency                          |
| \$                   | 73,647           | 3,948          | (12) 19                  | 19       | Oasis                              | Pinnacle Entertainment                           |
| \$<br>\$             | 71,576           | 3,455          | (23) 20                  | 20       | Cypress Hill                       | William Morris Agency                            |
| \$                   | 54,689           | 3,062          | (11) 21                  | 21       | Tracy Lawrence                     | William Morris Agency                            |
| \$                   | 51,708           | 1,875          | (12) 22                  | 22       | Lou Reed                           | William Morris Agency                            |
| \$                   | 36,217           | 1,707          | (13) 23                  | 23       | Ziggy Marley & The Melody Makers   | William Morris Agency                            |
| \$                   | 34,565           | 1,701          | (11) 24                  | 24       | Tracy Chapman                      | William Morris Agency                            |
| \$                   | 33,460           | 1,370          | (22) 25                  | 25       | Joan Baez                          | Monterey Peninsula Artists                       |
| \$                   | 32,354           | 2,385          | (16) NEW                 | 26       | Foo Fighters                       | William Morris Agency                            |
| \$                   | 30,391           | 1,948          | (28) 26                  | 27       | Candlebox                          | International Creative Mgmt.                     |
| \$                   | 27,587           | 1,793          | (15) 27                  | 28<br>29 | Collective Soul                    | William Morris Agency                            |
| \$<br>\$             | 26,532           | 1,803          | (10) <b>№</b><br>(18) 29 | 30       | The Fugees<br>Iron Maiden          | William Morris Agency Fair Warning-Wasted Talent |
| \$                   | 23,811<br>23,665 | 1,418<br>1,097 | (18) 29<br>(19) 30       | 31       | Ben Harper                         | Rosebud Agency                                   |
| \$                   | 23,367           | 1,460          | (33) 28                  | 32       | Tesla                              | QBQ Entertainment                                |
| \$                   | 22,345           | 1,368          | (14) 31                  | 33       | Gin Blossoms                       | William Morris Agency                            |
| \$                   | 19,634           | 1,534          | (14) 31                  | 34       | Presidents Of The U.S.A.           | William Morris Agency                            |
| \$                   | 17,689           | 955            | (13) 33                  | 35       | John Hiatt                         | Creative Artists Agency                          |
|                      | 17,369           | 1,643          | (13) 34                  | 36       | Everclear                          | Pinnacle Entertainment                           |
| \$                   | 14,223           | 1,394          | (16) 35                  | 37       | Rancid                             | Leave Home Booking                               |
| \$                   | 13,015           | 1,209          | (14) 36                  | 38       | NOFX                               | Leave Home Booking                               |
| \$                   | 12,757           | 831            | (14) 38                  | 39       | Del Amitri                         | Progressive Global Agency                        |
| \$ \$ \$ \$ \$ \$ \$ | 11,756           | 1,016          | (11) 37                  | 40       | Mighty Mighty Bosstones            | William Morris Agency                            |
| \$                   | 9,973            | 722            | (13) 39                  | 41       | Henry Rollins                      | William Morris Agency                            |
| \$                   | 9,391            | 628            | (13) 41                  | 42       | Stevé Earle                        | Monterey Peninsula Artists                       |
| \$                   | 9,283            | 680            | (16) 40                  | 43       | "The Committed World Tour"         | Flash Group Concerts                             |
| \$                   | 8,136            | 659            | (13) 42                  | 44       | Aimee Mann                         | Creative Artists Agency                          |
| \$                   | 8,070            | 880            | (29) 43                  | 45       | Seven Mary Three                   | Pinnacle Entertainment                           |
| \$                   | 7,998            | 497            | (12) 44                  | 46       | Warren Zevon                       | International Talent Booking                     |
| \$                   | 7,836            | 777            | (13) 46                  | 47       | Son Volt                           | Monterey Peninsula Artists                       |
| \$                   | 7,458            | 886            | (17) 49                  | 48       | Kenny Wayne Shepherd               | International Talent Group                       |
| \$                   | 7,254            | 800            | (17) 45                  | 49       | Leftover Salmon                    | Vision International                             |
| \$                   | 6,812            | 614            | (25) 47                  | 50       | Frank Black                        | William Morris Agency                            |
|                      |                  | Jan 1982       |                          | 1        |                                    |                                                  |

The **Concert Pulse** ranks each artist by their average boxoffice gross per city and is based on data reported within the last three months.