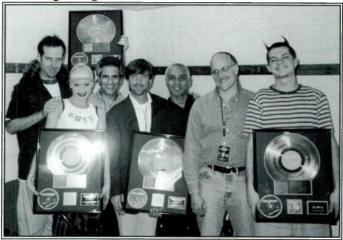

Nothing Tragic About It

No Doubt's "Tragic Kingdom" was a little less tragic recently as the band happily accepted plaques certifying the album's newly-found gold status. The plaques found their way down the road and into the arms of the rightful owners after No Doubt's performance at Tingley Coliseum in Albuquerque. Pictured (L-R) are the band's Tom Dumont and Gwen Stefani, Trauma Records' Paul Palmer and Rob Kahane, the band's Tony Kanal, Interscope's Ted Field and the band's devilish member, Adrian Young.