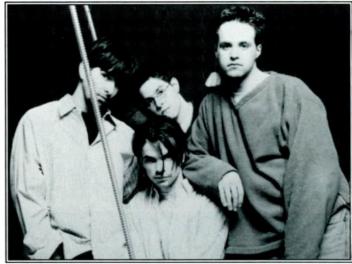

# HotStar Of The Week

Christian musicians have had tremendous successes within their essentially separate industry yet many accomplished Christian acts have difficulty crossing over to reach the secular audience. Jars Of Clay is a definite exception. This Christian rock band is charting on both adult alternative and modern rock radio charts. Jars' video for its first single, "Flood," was named best new artist clip at the 1995 Billboard Music Video awards and the band has been featured on MTV, VH1 and it also landed on *Hits*' "Vibe-Raters" chart.

The members of Jars Of Clay — Odmark, Dan Haseltine (lead vocals), Stephen Mason (guitar, bass and vocals) and Charlie Lowell (synthesizer, organ, piano, vocals) — formed the band out of strong friendships. When they started jamming, it was simply because they enjoyed making music together; they never had any intention of pursuing a career in music. But after they won a new band contest sponsored by the Gospel Music Association, it became apparent that people wanted to hear their music. Label interest began to surface and the band, now based in Nashville, decided not to pass on the opportunity.

Living in Nashville, Jars began to get attention from some serious industry players — specifically John Huie who has long had

(Clockwise from top) Dan Haseltine, Matt Odmark, Charlie Lowell and Stephen Mason.