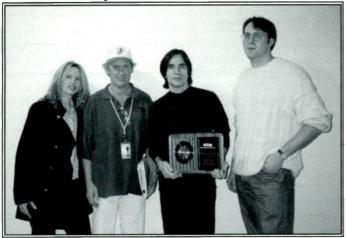

Nothing Tragic About It

No Doubt's "Tragic Kingdom" was a little less tragic recently as the band happily accepted plaques certifying the album's newly-found gold status. The plaques found their way down the road and into the arms of the rightful owners after No Doubt's performance at Tingley Coliseum in Albuquerque. Pictured (L-R) are the band's Tom Dumont and Gwen Stefani, Trauma Records' Paul Palmer and Rob Kahane, the band's Tony Kanal, Interscope's Ted Field and the band's devilish member, Adrian Young.