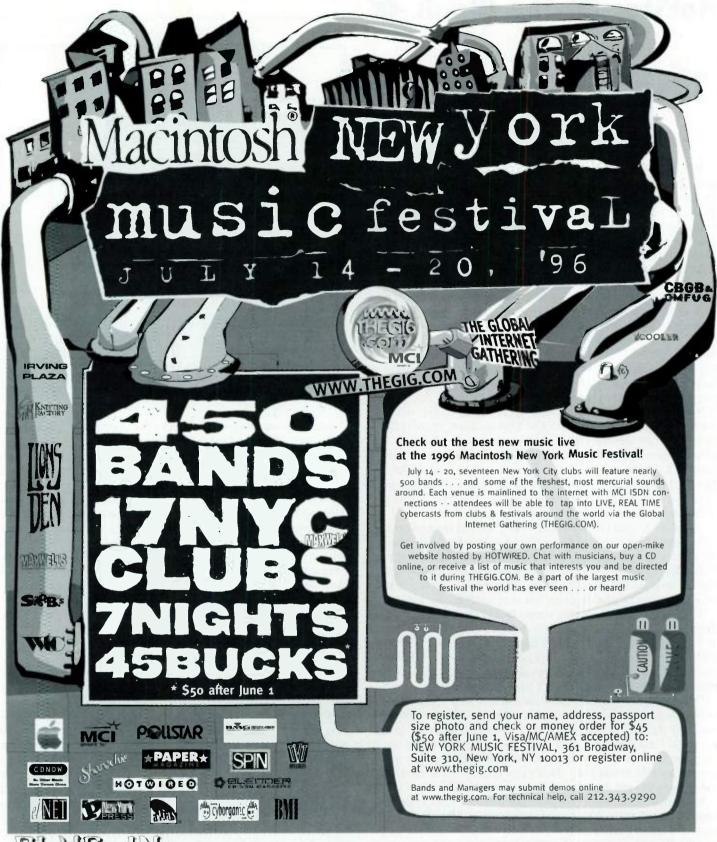

|       |

The Concert Pulse ranks each artist by their average boxoffice gross per city and is based on data reported within the last three months.

Page 2 May 27, 1996



## PLUGAN

NEW MUSIC MEETS NEW TECHNOLOGY SEMINAR >>>>>>>> JULY 16 - 18

A three-day symposium on how the internet and digital technologies are changing the music industry. Produced by Jupiter Communications & the Macintosh New York Music Festival. Call 212.780.6060 for more information or a brochure



# HotStar Of The Week



# BONHA

When one asks, "Who is Tracy Bonham?" the single most descriptive answer would be, "She's the girl who sings that 'Mother Mother' song." A more detailed description would reveal that Bonham was born in Eugene, Ore., but moved to Boston via California; she's no relation to the Bonham drummers (she did however play in the orchestra on the Plant/Page tour); she wrote all the music on her Island debut, The Burdens of Being Upright; her real mom stars in the "