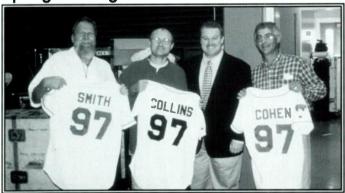

#### **Spring Training For Phil Collins Tour**

The Lakeland Center in Florida welcomed Phil Collins and his 60-member crew for 16 days of rehearsals for the "Dance Into the Night" tour. Collins, Cellar Door's Ron Cohen and manager Tony Smith are presented with jerseys from the three Major League Baseball teams that conduct spring training in nearby cities. Collins received a Detroit Tigers jersey, Cohen got a Cleveland Indians shirt and Smith took home a Kansas City Royals jersey. Seen (L-R) are Smith, Collins, Lakeland manager Allen Johnson and Cohen.