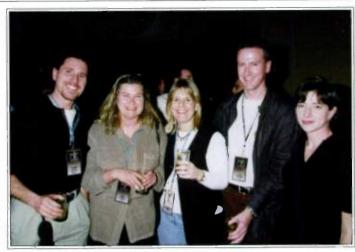

#### Save Ferris From These People

The second annual Grammy Showcase drew a full house to Irving Plaza in NYC February 22nd, after judges at three regional showcases selected unsigned bands to narrow down the competition. The team responsible for selecting the band Save Ferris at the Los Angeles showcase is (L-R) Bruce Haring of USA Today, tour exec Stuart Ross, ARTISTdirect's Don Muller, William Morris agent John Branigan, Epic's Steve Rennie, Lara Hill from Elektra, music attorneys Mark Halloran and Peter Paterno, lan Copeland of F.B.I. and Fred Brown from Warner Bros.