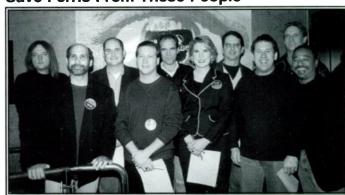

#### Save Ferris From These People

The second annual Grammy Showcase drew a full house to Irving Plaza in NYC February 22nd, after judges at three regional showcases selected unsigned bands to narrow down the competition. The team responsible for selecting the band Save Ferris at the Los Angeles showcase is (L-R) Bruce Haring of USA Today, tour exec Stuart Ross, ARTISTdirect's Don Muller, William Morris agent John Branigan, Epic's Steve Rennie, Lara Hill from Elektra, music attorneys Mark Halloran and Peter Paterno, lan Copeland of F.B.I. and Fred Brown from Warner Bros.