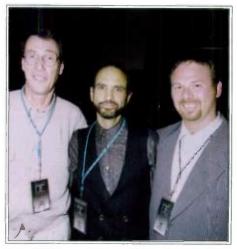

#### **Spring Training For Phil Collins Tour**

The Lakeland Center in Florida welcomed Phil Collins and his 60-member crew for 16 days of rehearsals for the "Dance Into the Night" tour. Collins, Cellar Door's Ron Cohen and manager Tony Smith are presented with jerseys from the three Major League Baseball teams that conduct spring training in nearby cities. Collins received a Detroit Tigers jersey, Cohen got a Cleveland Indians shirt and Smith took home a Kansas City Royals jersey. Seen (L-R) are Smith, Collins, Lakeland manager Allen Johnson and Cohen.