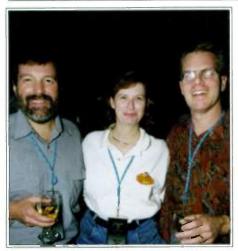

#### Save Ferris From These People

The second annual Grammy Showcase drew a full house to Irving Plaza in NYC February 22nd, after judges at three regional showcases selected unsigned bands to narrow down the competition. The team responsible for selecting the band Save Ferris at the Los Angeles showcase is (L-R) Bruce Haring of USA Today, tour exec Stuart Ross, ARTISTdirect's Don Muller, William Morris agent John Branigan, Epic's Steve Rennie, Lara Hill from Elektra, music attorneys Mark Halloran and Peter Paterno, lan Copeland of F.B.I. and Fred Brown from Warner Bros.