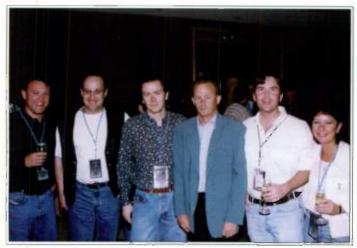

#### Save Ferris From These People

The second annual Grammy Showcase drew a full house to Irving Plaza in NYC February 22nd, after judges at three regional showcases selected unsigned bands to narrow down the competition. The team responsible for selecting the band Save Ferris at the Los Angeles showcase is (L-R) Bruce Haring of USA Today, tour exec Stuart Ross, ARTISTdirect's Don Muller, William Morris agent John Branigan, Epic's Steve Rennie, Lara Hill from Elektra, music attorneys Mark Halloran and Peter Paterno, lan Copeland of F.B.I. and Fred Brown from Warner Bros.