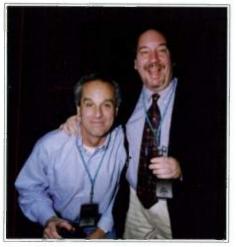

#### Poe Folks In Vegas

Hard Rock Hotel & Casino entertainment director Jed DiFilippis gets an armful of Poe in her dressing room after a sold out March 7th concert at The Joint. Celebrating with the growling girl after she autographed memorabilia for the Las Vegas casino are (L-R) John Wolas of Bill Silva Presents, tour manager Bill Cracknell, DiFilippis and Modern Records chief Paul Flahkin. (Front) Jason Koebele of Modern Records.