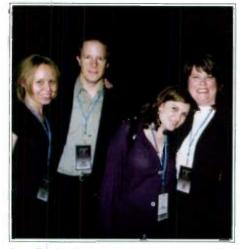

#### Save Ferris From These People

The second annual Grammy Showcase drew a full house to Irving Plaza in NYC February 22nd, after judges at three regional showcases selected unsigned bands to narrow down the competition. The team responsible for selecting the band Save Ferris at the Los Angeles showcase is (L-R) Bruce Haring of USA Today, tour exec Stuart Ross, ARTISTdirect's Don Muller, William Morris agent John Branigan, Epic's Steve Rennie, Lara Hill from Elektra, music attorneys Mark Halloran and Peter Paterno, lan Copeland of F.B.I. and Fred Brown from Warner Bros.