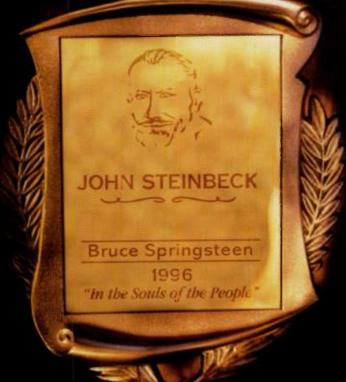

# The Concert Howite

Concert Industry Consortium
MARCH 24 1997

Who Will Be Next To Receive the John Steinbeck Award?

On October 26, 1996, at the Event Center at San Jose State University, Bruce Springsteen became the John Steinbeck award's first recipient ever. Who will be next to receive the award, "In the Souls of the People"?

The writings of John Steinbeck are marked by Steinbeck's compassionate understanding of the world's disinherited. And the Steinbeck Research Center at San Jose State University has been authorized to present awards to artists and humanitarians whose work exemplifies the values found in Steinbeck.