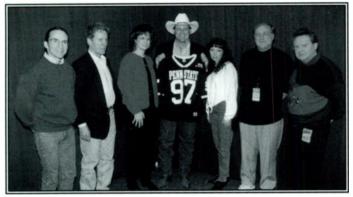

#### **Spring Training For Phil Collins Tour**

The Lakeland Center in Florida welcomed Phil Collins and his 60-member crew for 16 days of rehearsals for the "Dance Into the Night" tour. Collins, Cellar Door's Ron Cohen and manager Tony Smith are presented with jerseys from the three Major League Baseball teams that conduct spring training in nearby cities. Collins received a Detroit Tigers jersey, Cohen got a Cleveland Indians shirt and Smith took home a Kansas City Royals jersey. Seen (L-R) are Smith, Collins, Lakeland manager Allen Johnson and Cohen.