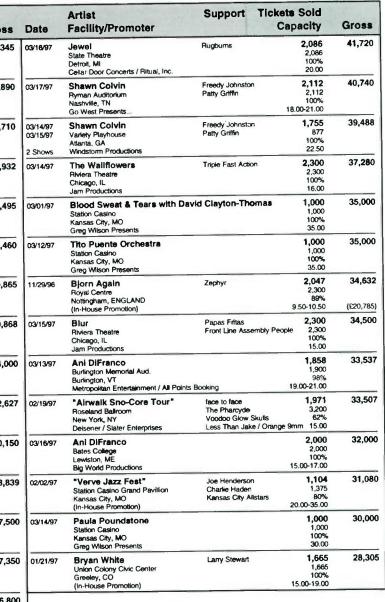

## Concert Pulse ...

| A         | vg. Gross          | Avg. Tickets   | s Cities     | Lw       | Tw       | Headline Artist                                  | Booking Agency                                         |
|-----------|--------------------|----------------|--------------|----------|----------|--------------------------------------------------|--------------------------------------------------------|
|           |                    |                |              |          |          |                                                  | 1                                                      |
| \$        | 582,383            | 19,185         | (31)         | 1        | 1        | Metallica                                        | QBQ Entertainment                                      |
| \$        | 436,446            | 10,685         | (37)         | 2        | 2        | Kenny G / Toni Braxton                           | Creative Artists / William Morris                      |
| \$        | 434,698            | 12,877         | (11)         | 3        | 3        | Reba McEntire                                    | Creative Artists Agency                                |
| \$        | 295,105            | 10,274         | (16)         | 5        | 4        | Rush                                             | International Creative Mgmt.                           |
| \$        | 284,999            | 11,565         | (12)         | 6        | 5        | Phish                                            | Monterey Peninsula Artists Entourage Talent Associates |
| \$        | 279,711            | 13,133         | (11)         | 4        | 6        | The Tragically Hip                               | Creative Artists Agency                                |
| \$        | 249,271            | 11,011         | (10)         | 9        | 7        | Alan Jackson Stone Temple Pilots                 | William Morris Agency                                  |
| \$        | 243,464            | 10,285         | (17)         | 8        | 8        | Dave Matthews Band                               | Monterey Peninsula Artists                             |
| \$        | 238,759            | 9,879          | (12)         | 10<br>7  | 10       | The Smashing Pumpkins                            | Creative Artists Agency                                |
| \$        | 232,447            | 9,298<br>8,509 | (34)         | 12       | 11       | Vince Gill                                       | William Morris Agency                                  |
| \$        | 214,199<br>157,608 | 10,500         | (14)<br>(12) | 13       | 12       | Emmanuel Tour                                    | William Morris Agency                                  |
| <b>\$</b> | 92,040             | 5,005          | (10)         | 17       | 13       | Clay Walker                                      | Buddy Lee Attractions, Inc.                            |
| \$        | 87,883             | 5,666          | (22)         | 16       | 14       | Steven Curtis Chapman                            | Creative Artists Agency                                |
| \$        | 86,090             | 4,753          | (12)         | 15       | 15       | Soundgarden                                      | ARTISTdirect                                           |
| \$        | 80,836             | 2,880          | (10)         | 18       | 16       | B.B. King                                        | Associated Booking Corp.                               |
| \$        | 75,498             | 3,467          | (25)         | 19       | 17       | Counting Crows                                   | Creative Artists Agency                                |
| \$        | 68,628             | 3,494          | (26)         | 20       | 18       | Rusted Root                                      | Creative Artists Agency                                |
| \$        | 66,961             | 3,973          | (15)         | 24       | 19       | Tool                                             | William Morris Agency                                  |
| \$        | 66,157             | 3,497          | (28)         | 21       | 20       | Marilyn Manson                                   | Artists & Audience Ent'ment                            |
| \$        | 60,801             | 2,596          | (12)         | 22       | 21       | Sheryl Crow                                      | William Morris Agency                                  |
| \$        | 59,057             | 2,435          | (16)         | 23       | 22       | The Black Crowes                                 | Agency For The Perf. Arts                              |
| \$        | 52,765             | 2,554          | (13)         | 25       | 23       | Live                                             | Monterey Peninsula Artists                             |
| \$        | 50,888             | 2,051          | (11)         | 26       | 24       | Deep Purple                                      | The Agency Group Ltd.                                  |
| \$        | 40,387             | 2,243          | (12)         |          | 25       | Barenaked Ladies                                 | Little Big Man Booking                                 |
| \$        | 29,327             | 1,576          | (13)         | 28       | 26       | BoDeans                                          | Monterey Peninsula Artists                             |
| \$        | 20,454             | 1,414          | (20)         | 29       | 27       | Weezer                                           | Creative Artists Agency                                |
| \$        | 19,644             | 1,317          | (17)         | 31       | 28       | Social Distortion                                | International Creative Mgmt.                           |
| \$        | 18,389             | 1,234          | (14)         | 30       | 29       | They Might Be Glants                             | Monterey Peninsula Artists                             |
| \$        | 18,100             | 1,304          | (10)         |          | 30       | silverchair                                      | International Creative Mgmt.                           |
| \$        | 17,041             | 1,215          | (14)         | 33       | 31       | Better Than Ezra The Jon Spanger Blues Explosion | International Creative Mgmt. The Billions Corporation  |
| \$        | 14,537             | 982            | (12)         | 34       | 32<br>33 | The Jon Spencer Blues Explosion                  | Little Big Man Booking                                 |
| \$        | 14,414             | 1,067          | (17)         | 35<br>36 | 34       | Tricky Mighty Bosstones                          | William Morris Agency                                  |
| \$        | 13,010<br>12,098   | 932<br>897     | (10)<br>(12) | 42       | 35       | The JGB Band                                     | Mission Control                                        |
| \$        |                    | 848            | (12)         |          | 36       | Leftover Salmon                                  | Vision International                                   |
| \$        |                    | 910            | (10)         | 43       | 37       | Luscious Jackson                                 | Creative Artists Agency                                |
| \$        |                    | 678            | (13)         | 39       | 38       | Danzig                                           | Artists & Audience Ent'ment                            |
| \$        |                    | 791            | (10)         | 40       | 39       | The Why Store                                    | Monterey Peninsula Artists                             |
| \$        |                    | 943            | (16)         | 41       | 40       | Wilco                                            | Monterey Peninsula Artists                             |
| \$        | 10,826             | 716            | (11)         | 44       | 41       | Keb' Mo'                                         | Monterey International                                 |
| \$        |                    | 886            | (11)         | 46       | 42       | The Lemonheads                                   | ICM / TwinTowers Touring                               |
| \$        |                    | 744            | (19)         | 45       | 43       | Type O Negative                                  | Artists & Audience Ent'ment                            |
| \$        |                    | 817            | (11)         |          | 44       | Matthew Sweet                                    | Monterey Peninsula Artists                             |
| \$        |                    | 980            | (15)         | 49       | 45       | Descendents                                      | Pinnacle Entertainment                                 |
| \$        |                    | 809            | (14)         | 48       | 46       | The Samples                                      | Creative Artists Agency                                |
| \$        |                    | 915            | Ó            | 54       | 47       | Reverend Horton Heat                             | Atomic Music Group                                     |
| \$        |                    | 674            | (13)         | 50       | 48       | Sponge                                           | Creative Artists Agency                                |
| \$        |                    | 805            | (14)         |          | 49       | Soul Coughing                                    | Monterey Peninsula Artists                             |
| \$        | 8,553              | 886            | (13)         | NEW      | 50       | Deftones                                         | Creative Artists Agency                                |
|           |                    | <u> </u>       |              |          |          |                                                  |                                                        |

The Concert Pulse ranks each artist by their average boxoffice gross per city and is based on data reported within the last three months.

**POLLSTAR** Page 2 March 24, 1997

"...it's not likely that I'll see a better performance than Kula Shaker this year. The band is in a league all its own."