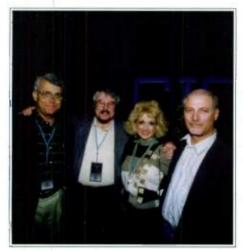

#### Save Ferris From These People

The second annual Grammy Showcase drew a full house to Irving Plaza in NYC February 22nd, after judges at three regional showcases selected unsigned bands to narrow down the competition. The team responsible for selecting the band Save Ferris at the Los Angeles showcase is (L-R) Bruce Haring of USA Today, tour exec Stuart Ross, ARTISTdirect's Don Muller, William Morris agent John Branigan, Epic's Steve Rennie, Lara Hill from Elektra, music attorneys Mark Halloran and Peter Paterno, lan Copeland of F.B.I. and Fred Brown from Warner Bros.