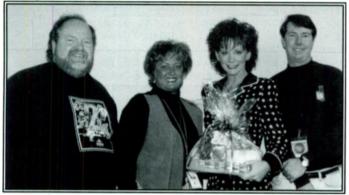

#### Poe Folks In Vegas

Hard Rock Hotel & Casino entertainment director Jed DiFilippis gets an armful of Poe in her dressing room after a sold out March 7th concert at The Joint. Celebrating with the growling girl after she autographed memorabilia for the Las Vegas casino are (L-R) John Wolas of Bill Silva Presents, tour manager Bill Cracknell, DiFilippis and Modern Records chief Paul Flahkin. (Front) Jason Koebele of Modern Records.