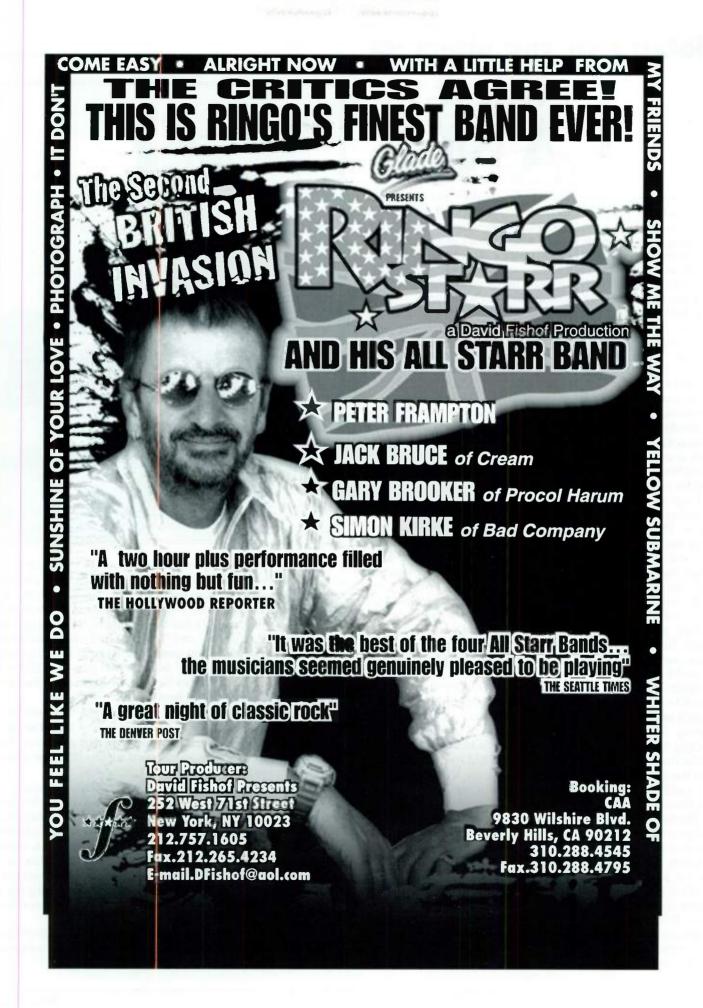

|

The Concert Pulse ranks each artist by their average boxoffice gross per city and is based on data reported within the last three months.

**POLLSTAR** Page 2 May 26, 1997 **World Radio History** 



# HotStar Of The Week 📥



A&M recording artist Jonny Lang combines fire-in-the-belly blues with a fresh new perspective. His major label debut, Lie to Me, seamlessly combines originals with classic blues covers revealing what some call an old soul in the body of a teenager. On first listen, many picture in their minds a 40-year-old black man, but 16-year-old Lang is actually a young champion of the blues.

Lang may be special "for his age" but he told POLLSTAR he is sick and tired of hearing about the fact that he is "only" 16 years old. His debut stage moniker was Kid Jonny Lang but he quickly dropped the "Kid" because he didn't want his age to be the focus. Yet it remains. Lang is continually called a guitar god in the making. However, it is obvious with one listen to his prowess on t