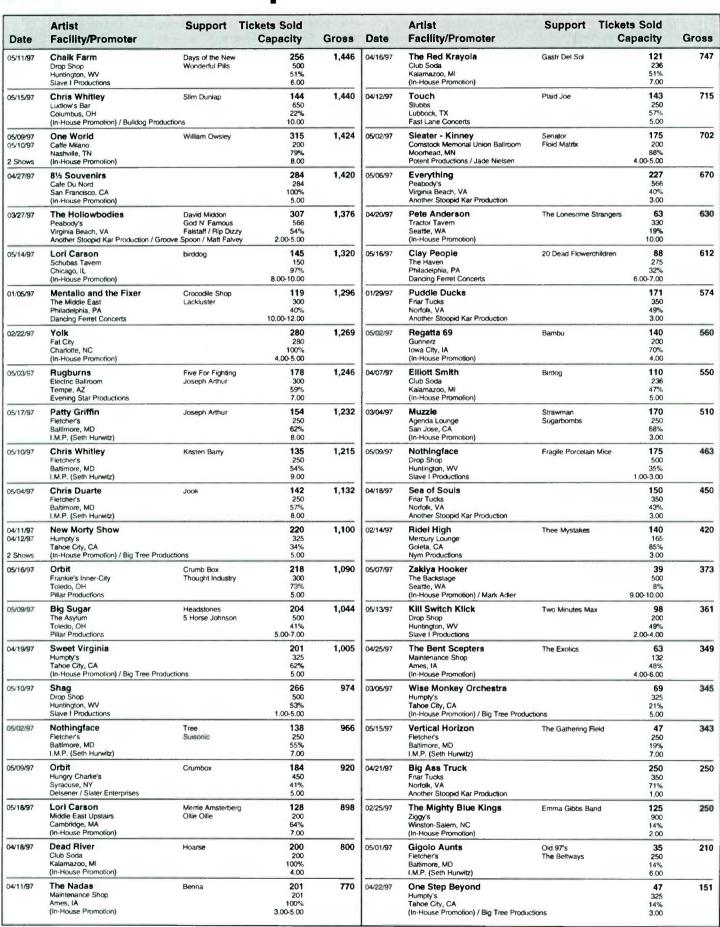

350<br>100%<br>8.00                | 2,800             | 05/11/97                        | "Mosher's Day" The Espresso Bar / Music Factory Worchester, MA (In-House Promotion)                  | Tree<br>Shed<br>7 Rail Crew<br>Stand              | 200<br>300<br>67%<br>8.00                | 1,600 |
| 05/10/97                        | Brownie Mary Ludlow's Bar Columbus, OH (In-House Promotion) / Bulldog Production          | Anne E. Dechant B                           |                                           | 2,794             | 05/20/97                        | Kevin Welch / Guy Clark Caffe Milano Nashville, TN (In-House Promotion)                              | Jiano                                             | 154<br>200<br>77%                        | 1,540 |

## Boxoffice Summary 🕊





# Pho Concert Hotwire

## **Weekly Features**

Insider News Briefs

The weekly dose of inside news that industry professionals read first.

Route Book Itineries

The world's most extensive and updated source of tour schedules for all genres of music

Boxoffice Summary

Get the real picture with double the concert ticket sales results available from any other source.

Concert Pulse Chart

Exclusive top 50 tour ranking by average gross per city.

Hotstar of the Week

A cover interview with an emerging star you should know about

International Music News

Exclusive music industry reports from London, Europe, Sydney and Hong Kong

**Industry Hotwire** 

Artist a aris and tour news from booking agents plus a summary of new signings.

Unique Database Inquiries

Subscribers are eligible to or