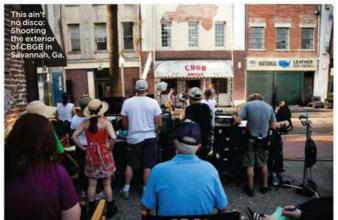

songs by the likes of the Beatles, Bob Dylan and Muddy Waters.

The film that connected the team of Rosenberger, Savin and director/producer Randal Miller

was the story of Beach Boys drummer Dennis Wilson. It also required clearance rights prior to shooting, but by setting that film during his solo career, they skirted the need for any Beach Boys material.

Titled "The Drummer," the Wilson biopic has yet to be shot. It was originally slated to precede the "CBGB" production, before being derailed by scheduling issues that ultimately put "CBGB" on the fast track.

"I had been preparing for the Dennis Wilson movie subconsciously for 41 years," Rosenberger says, before joking, "I had been preparing for the CBGB movie for 41 days."

Savin and Miller say they spent a year attempting to deter-



mine who had the rights to the CBGB name, an issue clouded by Kristal's financial situation at the time of his death.

"We decided, 'Let's just put out an announcement that we're going to make this movie," Miller recalls. "It's a famous place, a famous story, and we'll find out who has the rights. It will come to us or we will make the movie without the name. So we put out a press release, and within 24 hours, we got a cease-and-desist from an attorney in New York."

Savin adds, "They said, 'If you want to make a movie, you have to deal with us.' They had the same agenda as us. They wanted to tell the same story."

Through their attorney, Savin and Miller started to work

with Kristal's daughter, Lisa, who provided access to club artifacts, documents and, most important, contact informat