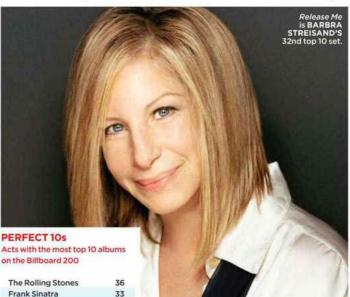

rding to Nielsen SoundScan.

Her closest competition for top 10 domination through the decades is the Rolling Stones. The veteran band is the only other act to have scored at least two top 10s in the '60s, '70s, '80s, '90s and '00s. The group could nab its first new top 10 of the '10s with its greatest-hits set *GRRR!*, due Nov. 13. (Not counted toward the Stones' '10s tally is the band's 2011 reissue of its 1972 No. 1 *Exile on Main St.*, which re-entered at No. 2 last year.)

Streisand already owned the record of having at least one top 10 set in every decade from the '60s onward—she managed the feat a year ago when *What Matters Most* reached No. 4.

Release Me is also the diva's 32nd top 10 set, extending her lead as the woman with the most top 10 albums in history.

-Keith Caulfield



| The Rolling Stones | 36 |
|--------------------|----|
| Frank Sinatra      | 33 |
| Barbra Streisand   | 32 |
| The Beatles        | 30 |
| Elvis Presley      | 27 |
| Bob Dylan          | 20 |
| Madonna            | 20 |



BRANDING BY ANDREW HAMPP

# **B-Day**

#### Can Beyoncé best Madonna's Super Bowl record?

been officially announced as the performer at the 2013 Super Bowl halftime show on Feb. 3, can she top Madonna's record for most-watched U.S. telecast of all time? The Material Girl's performance during this year's Super Bowl reached more than 116 million viewers, according to Nielsen, and was watched by more viewers than the game itself. But advertising and branding executives think Beyoncé has appeal wider enough-not to mention a buzzy post-Blue Ivy narrative-to draw an eve