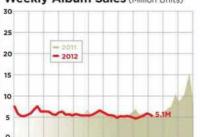

ch A Weekly National Music Sales Report Weekly Unit Sales Year-To-Date

|                                    | ALBUMS    | DIGITAL<br>ALBUMS* | DIGITAL<br>TRACKS |  |  |
|------------------------------------|-----------|--------------------|-------------------|--|--|
| This Week                          | 5,097,000 | 2,032,000          | 22,088,000        |  |  |
| Last Week                          | 5,351,000 | 2,161,000          | 23,309,000        |  |  |
| Change                             | -4.7%     | -6.0%              | -5.2%             |  |  |
| This Week Last Year                | 5,218,000 | 1,772,000          | 21,337,000        |  |  |
| Change<br>"Dioital album sales are | -2.3%     | 14.7%              | 3.5%              |  |  |

#### Weekly Album Sales (Million Units)



MAMJJASONDJ

| NIT SALES   |                                                |                                                                                                                     |
|-------------|------------------------------------------------|---------------------------------------------------------------------------------------------------------------------|
|             |                                                |                                                                                                                     |
| 238,847,000 | 228,879,000                                    | -4.2%                                                                                                               |
| 993,662,000 | 1,054,417,000