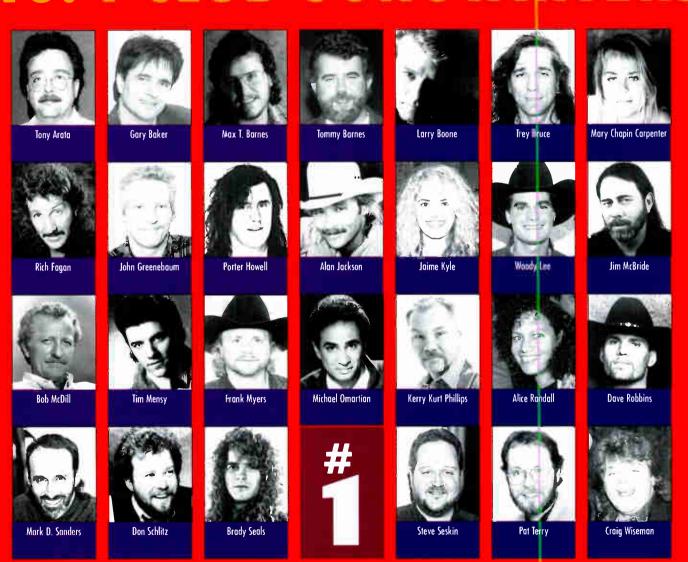

### 1994

### NO. 1 CLUB SONGWRITERS

ASCAP's No. 1 Club honors those ASCAP members who write a song that reaches No. 1 on Billboard's Hot Country Singles Chart and Radio & Records National Airp ay Chart.

The writers listed have earned that distinction in 1994.