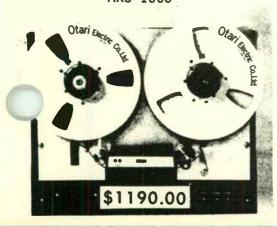

E 7% ips: 30 Hz to 18,000 Hz + 2dB. We haven't seen a machine yet that didn't hold much better than this. We're not kidding when we say this is the best machine we have listened to. This is not a home consumer machine. This is a FULL PROFESSIONAL. And we mean Full Professional! This is by far the easiest machine to work on we've seen yet.

**ARS 1000** 

\*STANDARD CONFIGURATIONS: Full Track.

Quarter Track Stereo. \*Four track Quad Discrete (Avaiable upon request).

\*Four Head Standard: quarter track stereo playback is standard equipment.

\*Outputs: variable, fixed at either +4, -10 or other level of your choosing.

\*Built in 1000Hz standard level osc. \*8 OHM headphone.

\*Transformer in and out. \*All XLR type connectors. All of this with better sound than you've ever heard before.





# **REEL-TO-REEL RECORDERS**



REVOX

Where the kind of reliability you need in an automation system, the Revox A77 is hard to beat. It can be ordered with 3-3/4 / 7-1/2 or 7-1/2 / 15. In either configuration wow and flutter never exceed 0.1% and average is one half of that.

The machine comes standard with half track stereo. Quarter track available at no extra charge. Wood cabinet is available but metal cabinet for rack mounting is also available at no extra charge. 600 OHM in and out is standard.

The A77 works very well in automation systems, but is not too handy in the production room.

Revox A77 2-Track or 4-Track...\$899.00

#### **Dimensions Walnut Cabinet**





\*Rack Mounting Kit......\$19.00

World Radio History

**A77** 

# **REVOX A77 ACCESSORIES**





Service manual pro