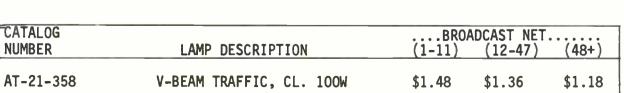

high lettering.
- Constructed of #20 gage steel. May be used 120V or 240V AC/DC.
- Power consumption energy conserving 14 watts.
- Window made of 1/8 thick unbreakable Plexiglas®.
- Mounting provisions for standard NEMA Electrical Hardware.
- May be "built in" or surface mounted.
- Lamps replaceable from front.
- Accepts 2 standard 7 C7 lamps. (Supplied)



# **BEACON — SIGNAL — SPOT LITES**



#### STOP CLIMBING THAT TOWER!



# **GUARANTEED** 5,000 HOURS

| CATALOG<br>NUMBER | LAMP DESCRIPTION        | BROA<br>(1-11) | DCAST NET<br>(12-47) | (48+)   |
|-------------------|-------------------------|----------------|----------------------|---------|
| PS-40-682         | CODE BEACON, CLEAR 620W | \$18.96        | \$16.90              | \$15.14 |



AT-21-486

#### GUARANTEED 6,000 HOURS



\$2.11

\$1.75

\$1.68



V-BEAM TRAFFIC, CL. 150W



#### DIGITAL DC VOLTMETER

**MODEL 180** 



#### PORTABLE/RUGGED

A tiny self contained probe in a high impact plastic case. Weighs only 4½ ounces. Tuck it in your shirt pocket or wear it on your belt.

#### EASY TO READ

Display is close to point of measurement. No need to turn your head & risk shorting the circuit.

#### "PRESS TO READ" SWITCH

Extends 9 volt battery life to over 2000 readings. (with alkaline battery)

**AUTOMATIC POLARITY INDICATOR** AUTOMATIC DECIMAL POINT **AUTOMATIC OVERRANGE INDICATOR** BUILT IN BATTERY TEST

#### **SPECIFICATIONS**

RANGES -0 to ± 19.99 VDC

0 to ± 199.9 VDC

0 to + 1000 VDC

ACCURACY .25% of READING + 1 DIGIT

OVERLOAD PROTECTED TO 1000V

INPUT IMPEDANCE - 1 MEG OHM

AC REJECTION - 30 DB at