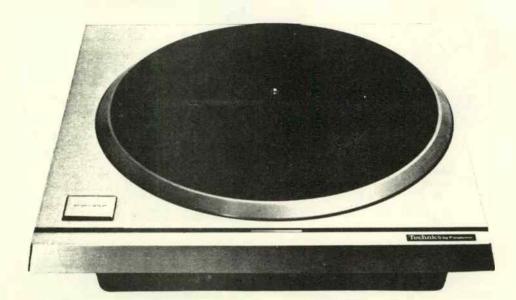

annel.
Impedance, 8 Ohms.
Crossover at 4K and 8K Hz. Life-Saver
Circuit,
Dimentions: 22" x 12%" x 9%"
Packed 1-per-carton,
Shipping weight: 26.5 lbs.

\$ 75.00





MODEL 100 Three-way 3-speaker system (12" + 5" + 1" Dome). Air suspension. Frequency response, 30 to 20K Hz. Impedance 8 Ohms. Crossover at 700 and 8K Hz. Equipped with Life Saver Circuit\*. Two trim controls for mid and high frequencies. Enclosure of Genuine Walnut veneers and solid contoured molding. Dimensions: 23%" x 14%" x 12%". Packed 1-per-carton. Total shipping weight: 42 lbs.

\$168.00



## BROADCAST TURNTABLES



## Technics SP-10MKII

Quartz-Controlled Direct-Drive Turntable

NEW!

A New Standard of Accuracy in Disc Reproduction.
The Professional, Quartz-Controlled Direct-Drive Turntable,
Technics SP-10MK I.

NEW!



SP-10 MKII..... "INSTANT START" DIRECT DRIVE TURNTABLE.....\$650.00

## BROADCAST TURNTABLES



engineering!



\$272,00 #SP-12 TURNTABLE

\$236,00 TURNTABLE #CM-12



**CUE-MASTER** 

A new standard in dependable 3 speed performance

STUDIO-PRO IDLER WHEEL #SP-5

\$12.50

CUE-MASTER IDLER WHEEL #CM-5

\$12.50









CALL US FOR ANY RUSSCO REPLACEMENT PARTS

**World Radio History** 

## BROADCAST TURNTABLES







#QRK-12C TURNTABLE \$225.00



#128-9 IDLER WHEEL \$12.50



IDLER SHAFT \$7.20



## TURNTABLE ACCESSORIES



TURNTABLE LEVEL #TL-1....\$4.80

MOTOR START CAPACITOR #MSC-1.....\$4.50



#### TURNTABLE INSULATORS

ADJUSTABLE SHOCK ABSORBERS DESIGNED TO PREVENT VIBRATIONS FROM REACHING TURNTABLE.

#TI-4 (SET OF 4).....\$27.50

#### TURNTABLE PREAMPS



WEN!





### STANTON MO