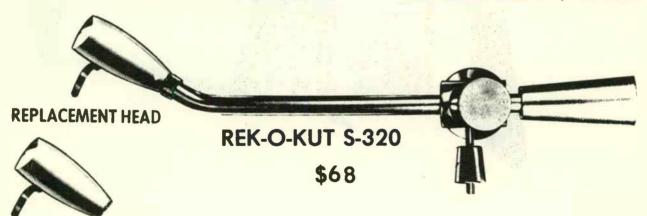

ELITY MASTER MONAURAL (balanced output)           | \$111.00 |
| MODEL FMSU | FIDELITY MASTER STEREO (unbalanced output)           | \$140.00 |
| MODEL FMSB | FIDELITY MASTER STEREO (balanced output)             | \$178.00 |
| MODEL FPMU | FIDELITY PRO MONAURAL (unbalanced output)            | \$108.00 |
| MODEL FPMB | <pre>FIDELITY PRO MONAURAL   (balanced output)</pre> | \$127.00 |
| MODEL FPSU | <pre>FIDELITY PRO STEREO   (unbalanced output)</pre> | \$160.00 |
| MODEL FPSB | FIDELITY PRO STEREO (balanced output)                | \$198.00 |

### **RAMKO RESEARCH**



MP-8E \$90 (MONO)

SP-8E \$144 (STEREO/DUAL MONO)

M64 SERIES UNIVERSAL STEREO PREAMPLIFIERS

M64 \$57





### TONE ARMS AND ACCESSORIES





くろまり くちまり くちまり くちまり くちまり くちまり くちまり くちょう くちょう くちょう くきょう くきょう くきょう





\$15.20





\$14.60

くんきゅう くんそう くんそう くんそう くんそう くんそう くんそう くんそうし くんそうし くんそうし くんそうし くんそう くんそうしん しょうしん

#### REPLACEMENT HEAD



\$6.50



\$42.50



## PHONO CARTRIDGES AND STYLUS

# **STANTON**



681 EEE CARTRIDGE STYLI \$53.00

D6800 EEE REPLACEMENT STYLI \$26.50

#### PHONO CARTRIDGES AND STYLUS





# STANTON





(11/2 TO3 GRAMS)

681A-CARTRIDGE WITH STYLI.....\$43.20
D6807A-REPLACEMENT STYLI.....\$19.40

(11/2 TO3 GRAMS)

681 EE-CARTRIDGE WITH STYLI.....\$46.80
D6800 EE-REPLACEMENT STYLI.....\$23.40

#### (2TO5 GRAMS)

500A-CARTRIDGE WITH STYLI.....\$16.50 D5107A-REPLACEMENT STYLI.....\$7.20

(3TO7 GRAMS)

500AL-CARTRIDGE WITH STYLI.....\$16.50 D5107AL-REPLACEMENT STYLI.....\$7.20





"DISCO DUTY"

(2TO5 GRAMS)

680EL-CARTRIDGE WITH STYLI.....\$47.00

\*ALL 680 EL CARTRIDGES COME COMPLETE WITH