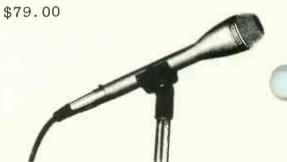

phone with a featherweight, ultra-thin
cable that minimizes mechanical noise. Mike
cable has standard phone plug. 70-13,000 Hz
response, -70 dB output, 600 ohms.

#M-360....\$36.80



#### **Electret Condenser Tie-Clasp Lavalier**

A low-cost, ultra-miniature microphone that still has the professional pickup features permitting compatible mixing with full-size instruments. Weighs just 1 ounce — has the low-noise FET preamp and battery supply housed in the mike plug and connected with a super-thin diameter cord to eliminate mechanical noise. 70-13,000 Hz response, —55 dB output, 600 ohms impedance. An ideal microphone for interviewers, reporters, anyone who requires freedom of movement with excellent sound reinforcement.

#M-300.....\$22.60









MODEL SM61 **OMNIDIRECTIONAL DYNAMIC** 







3 - in - 1

• UNIDIRECTIONAL MICROPHONE



• LINE LEVEL AMPLIFIER



• PEAK LIMITER

SM-82 \$176.00







## **ENGINEERING TOOLS**



#### MODEL A15TG MICROPHONE LEVEL TONE GENERATOR

#### A15TG TONE GENERATOR:

Produces a continous 700 Hz signal capable of driving low impedance balanced lines, and is extremely useful in setting up trouble-shooting audio equipment. Plugs into microphone input to enable engineer to check levels, connections, mixer inputs, cables and speakers. Permits one man to do the work of two. Powered by a miniature mercury battery.

\$30,00



#### A97A LINE MATCHING TRANSFORMER:

High quality transformer designed to match 150 ohm-600 ohm microphone outputs to MEDIUM IMPEDANCE (1-10 K OHM) devices, such as those frequently used in cassette recorders. Input-profe