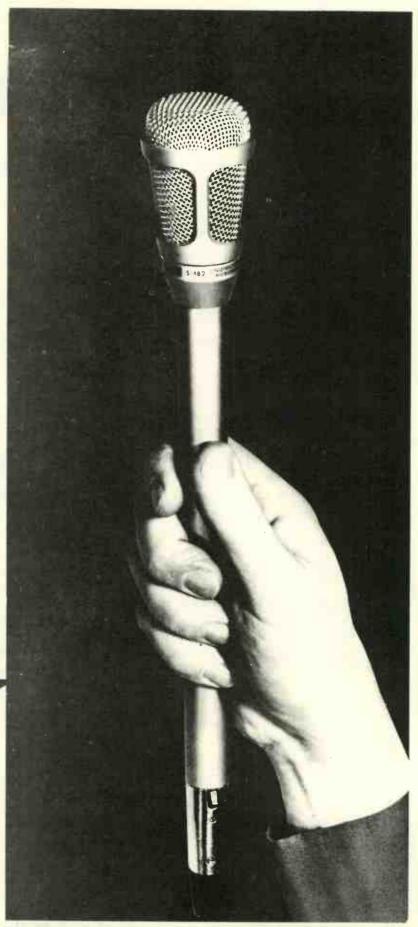

lug. 70-13,000 Hz
response, -70 dB output, 600 ohms.

#M-360....\$36.80



#### **Electret Condenser Tie-Clasp Lavalier**

A low-cost, ultra-miniature microphone that still has the professional pickup features permitting compatible mixing with full-size instruments. Weighs just 1 ounce — has the low-noise FET preamp and battery supply housed in the mike plug and connected with a super-thin diameter cord to eliminate mechanical noise. 70-13,000 Hz response, —55 dB output, 600 ohms impedance. An ideal microphone for interviewers, reporters, anyone who requires freedom of movement with excellent sound reinforcement.

#M-300.....\$22.60









MODEL SM61 **OMNIDIRECTIONAL DYNAMIC** 







3 - in - 1

• UNIDIRECTIONAL MICROPHONE



• LINE LEVEL AMPLIFIER



• PEAK LIMITER

SM-82 \$176.00







## **ENGINEERING TOOLS**



#### MODEL A15TG MICROPHONE LEVEL TONE GENERATOR

#### A15TG TONE GENERATOR:

Produces a continous 700 Hz signal capable of driving low impedance balanced lines, and is extremely useful in setting up trouble-shooting audio equipment. Plugs into microphone input to enable engineer to check levels, connections, mixer inputs, cables and speakers. Permits one man to do the work of two. Powered by a miniature mercury battery.

\$30,00



#### A97A LINE MATCHING TRANSFORMER:

High quality transformer designed to match 150 ohm-600 ohm microphone outputs to MEDIUM IMPEDANCE (1-10 K OHM) devices, such as those frequently used in cassette recorders. Input-professional three-pin audio connector (Male). Output -MC1M type connector.

\$25.00

CALL US ABOUT ANY OTHER TRAN