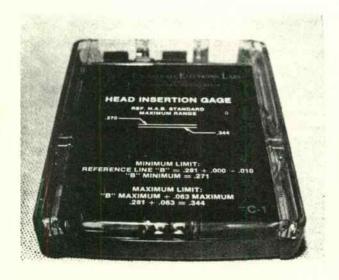

DOWN SPRING (SPECIFY MAKE AND MODEL) \$1.60



# LTG-1 LEFT TAPE GUIDE **\$1.20** # RTG-1 RIGHT TAPE GUIDE **\$1.20** 



# DCG-1 DUAL CENTER GUIDE \$2.60



# CCL-11 CONTROL LINK \$1.80



# CRA-12 CONTROL RELEASE ASSEM. \$2.60



### **PARTS**



# TM-60 TELEX MOTOR \$46.00 # DB-1 DRIVE BELT \$2.80



# SA-3 SOLENOID ASSEM. \$14.60



# RS-3 ROLLER SWITCH \$4.20



#EC-16 (16 OZ. PUMP SPRAY)
L.E.L. ELECTROCLEAN \$4.60



ROLLER AND BELT DRESSING \$1.50

STOPS SLIPPAGE OF IDLER WHEELS, PULLEY BELTS AND CORDS. FAST DRYING. WILL NOT HARM RUBBER.



#### **BRONZE BEARING GREASE**

\$1.

DESIGNED FOR APPLICATION TO CARTRIDGE PINCH ROLLER BEARINGS AND TURNTABLE IDLER WHEEL BEARINGS. PRE-VENTS WEAR AND CORROSION. EASY TO USE SQUEEZE BOT-TLE WITH POINTED APPLICATOR TIP.

## ALIGNMENT TOOLS







# C-1 HEAD INSERTION CARTRIDGE \$4.50



# C-4 STROBE CARTRIDGE \$14.50



# C.3 TORQUE CARTRIDGE \$16.50



# C-2 COLLIMETER CARTRIDGE \$19.50



# ALIGNMENT TOOLS



L.E.L. #T-10 PINCH ROLLER GAGE \$10.00



L.E.L. #T-11 CAPSTAN GAGE \$5.00



L.E.L. #T-12 TAPE GUIDE HEIGHT GAGE \$10.00



L.E.L. #T-14 RIGHT SIDE AND HEAD ROTATION GAGE \$14.50



# CM-12 WHITE CHINA MARKERS (DOZ.) \$4.95



# QM-506 INSPECTION MIRROR WITH LIGHT \$4.30

# ALIGNMENT TOOLS





# 20/B5 MAGNETOMETER \$15.00

# CEP/3 CLIP-ON EXTENSION PROBE \$3.50



# HDM/800 DEMAGNETIZER \$32.00



# CMH/2 COMBINATION PACKAGE CONTAINING BOTH MAGNETOMETER & DEMAGNETIZER \$45,00



# MG-10 HIGH POWER MAGNIFYING GLASS \$8.60



# MGI-20 HIGH POWER (ILLUMINATED) MAGNIFYING GLASS \$14.50



THE IDEA BEHIND THIS SERIES OF TEST