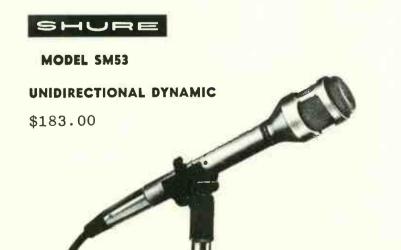

r oxide battery and is connected to the
microphone with a featherweight, ultra-thin
cable that minimizes mechanical noise. Mike
cable has standard phone plug. 70-13,000 Hz
response, -70 dB output, 600 ohms.

#M-360....\$36.80



#### **Electret Condenser Tie-Clasp Lavalier**

A low-cost, ultra-miniature microphone that still has the professional pickup features permitting compatible mixing with full-size instruments. Weighs just 1 ounce — has the low-noise FET preamp and battery supply housed in the mike plug and connected with a super-thin diameter cord to eliminate mechanical noise. 70-13,000 Hz response, —55 dB output, 600 ohms impedance. An ideal microphone for interviewers, reporters, anyone who requires freedom of movement with excellent sound reinforcement.

#M-300.....\$22.60









MODEL SM61 **OMNIDIRECTIONAL DYNAMIC** 







3 - in - 1

• UNIDIRECTIONAL MICROPHONE



• LINE LEVEL AMPLIFIER



• PEAK LIMITER

SM-82 \$176.00







## **ENGINEERING TOOLS**



#### MODEL A15TG MICROPHONE LEVEL TONE GENERATOR

#### A15TG TONE GENERATOR:

Produces a continous 700 Hz signal capable of driving low impedance balanced lines, and is extremely useful in setting up trouble-shooting audio equipment. Plugs into microphone input to enable engineer to check levels, connections, mixer inputs, cables and speakers. Permits one man to do the work of two. Powered by a miniature mercury battery.

\$30,00



#### A97A LINE MATCHING TRANSFORMER:

High quality transformer designed to match 150 ohm-600 ohm microphone outputs to MEDIUM IMPEDANCE (1-10 K OHM) devices, such as those frequ