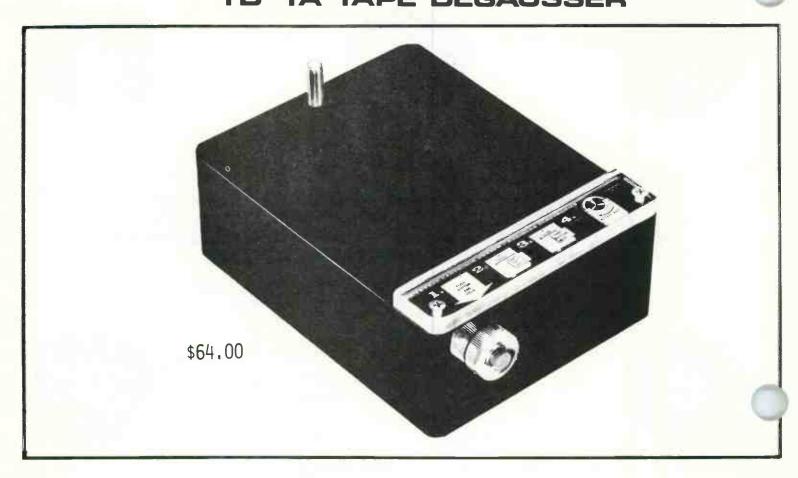

# INDEX

| ALIGNMENT AIDS  CARTRIDGE                                                                                                                                                                                                                                                                                                                                                                                                                                                                                                                                                                                                                                                                                                                                                                                                                                                                                                                                                                                                                                                                                                                                                                                                                                                                                                                                                                                                                                                                                                                                                                                                                                                                                                                                                                                                                                                                                                                                                                                                                                                                                                     |
|-------------------------------------------------------------------------------------------------------------------------------------------------------------------------------------------------------------------------------------------------------------------------------------------------------------------------------------------------------------------------------------------------------------------------------------------------------------------------------------------------------------------------------------------------------------------------------------------------------------------------------------------------------------------------------------------------------------------------------------------------------------------------------------------------------------------------------------------------------------------------------------------------------------------------------------------------------------------------------------------------------------------------------------------------------------------------------------------------------------------------------------------------------------------------------------------------------------------------------------------------------------------------------------------------------------------------------------------------------------------------------------------------------------------------------------------------------------------------------------------------------------------------------------------------------------------------------------------------------------------------------------------------------------------------------------------------------------------------------------------------------------------------------------------------------------------------------------------------------------------------------------------------------------------------------------------------------------------------------------------------------------------------------------------------------------------------------------------------------------------------------|
| CASSETTE                                                                                                                                                                                                                                                                                                                                                                                                                                                                                                                                                                                                                                                                                                                                                                                                                                                                                                                                                                                                                                                                                                                                                                                                                                                                                                                                                                                                                                                                                                                                                                                                                                                                                                                                                                                                                                                                                                                                                                                                                                                                                                                      |
| CASSETTE                                                                                                                                                                                                                                                                                                                                                                                                                                                                                                                                                                                                                                                                                                                                                                                                                                                                                                                                                                                                                                                                                                                                                                                                                                                                                                                                                                                                                                                                                                                                                                                                                                                                                                                                                                                                                                                                                                                                                                                                                                                                                                                      |
| ### AMPLIFIERS  ### ACCESSORIES  ### ACCESSORIES |
| TURNTABLE                                                                                                                                                                                                                                                                                                                                                                                                                                                                                                                                                                                                                                                                                                                                                                                                                                                                                                                                                                                                                                                                                                                                                                                                                                                                                                                                                                                                                                                                                                                                                                                                                                                                                                                                                                                                                                                                                                                                                                                                                                                                                                                     |
| HAND HFLD.10,11,12,114   116,127   TABLE TOP                                                                                                                                                                                                                                                                                                                                                                                                                                                                                                                                                                                                                                                                                                                                                                                                                                                                                                                                                                                                                                                                                                                                                                                                                                                                                                                                                                                                                                                                                                                                                                                                                                                                                                                                                                                                                                                                                                                                                                                                                                                                                  |
| DISTRIBUTION 67 EQUALIZER 61,62,63 HEADPHONE 97 LEVELING 59 LIMITING 60 PHONO 75 76 UTILITY 50 76  AUDIO FILTERS43,52,61,62  AUDIO TAPE  CARTRIDGE 55 DUBBING 99,101 LEADER 102  HEADS  PRODUCTION SUPPLIES 108 109,110,111  REELS 109,110,111  REELS 106,107  REEL-TO-REEL  ACCESSORIES 119,122  HEADS 5CALES 66  SCALES 5CALES 115                                                                                                                                                                                                                                                                                                                                                                                                                                                                                                                                                                                                                                                                                                                                                                                                                                                                                                                                                                                                                                                                                                                                                                                                                                                                                                                                                                                                                                                                                                                                                                                                                                                                                                                                                                                          |
| HEADPHONE                                                                                                                                                                                                                                                                                                                                                                                                                                                                                                                                                                                                                                                                                                                                                                                                                                                                                                                                                                                                                                                                                                                                                                                                                                                                                                                                                                                                                                                                                                                                                                                                                                                                                                                                                                                                                                                                                                                                                                                                                                                                                                                     |
| LIMITING 60 PHONO 75 76 UTILITY 50 76  AUDIO FILTERS43,52,61,62  AMPLIFIER 97 CAMERAMAN 94,95,96 CLOSED 89,90,92,93 IN EAR 91 OPEN AIR 91 OPEN AIR 91  REEL-TO-REEL  ACCESSORIES 119,122 HEADS **SEE LAST INSERT RECORDERS 117,118,120 TAPE ALIGNMENT 113  RF PROBE 66  SCALES 5  SCALES 115                                                                                                                                                                                                                                                                                                                                                                                                                                                                                                                                                                                                                                                                                                                                                                                                                                                                                                                                                                                                                                                                                                                                                                                                                                                                                                                                                                                                                                                                                                                                                                                                                                                                                                                                                                                                                                  |
| PHONO.       75 76       HEADPHONES       REEL-TO-REEL         AUDIO FILTERS43,52,61,62       AMPLIFIER       97       HEADS.*SEE LAST INSERT RECORDERS117,118,120         AUDIO TAPE       CLOSED.       89,90,92,93       TAPE ALIGNMENT113         IN EAR.       91       OPEN AIR.       91         DUBBING.       99,101       HEADS       SCALES                                                                                                                                                                                                                                                                                                                                                                                                                                                                                                                                                                                                                                                                                                                                                                                                                                                                                                                                                                                                                                                                                                                                                                                                                                                                                                                                                                                                                                                                                                                                                                                                                                                                                                                                                                        |
| AUDIO FILTERS43,52,61,62 AMPLIFIER                                                                                                                                                                                                                                                                                                                                                                                                                                                                                                                                                                                                                                                                                                                                                                                                                                                                                                                                                                                                                                                                                                                                                                                                                                                                                                                                                                                                                                                                                                                                                                                                                                                                                                                                                                                                                                                                                                                                                                                                                                                                                            |
| AUDIO TAPE  CAMERAMAN                                                                                                                                                                                                                                                                                                                                                                                                                                                                                                                                                                                                                                                                                                                                                                                                                                                                                                                                                                                                                                                                                                                                                                                                                                                                                                                                                                                                                                                                                                                                                                                                                                                                                                                                                                                                                                                                                                                                                                                                                                                                                                         |
| CARTRIDGE       .5       OPEN AIR       .91       RF PROBE       .66         DUBBING       .99,101       HEADS       SCALES       .115                                                                                                                                                                                                                                                                                                                                                                                                                                                                                                                                                                                                                                                                                                                                                                                                                                                                                                                                                                                                                                                                                                                                                                                                                                                                                                                                                                                                                                                                                                                                                                                                                                                                                                                                                                                                                                                                                                                                                                                        |
| DUBBING99,101<br>LEADER                                                                                                                                                                                                                                                                                                                                                                                                                                                                                                                                                                                                                                                                                                                                                                                                                                                                                                                                                                                                                                                                                                                                                                                                                                                                                                                                                                                                                                                                                                                                                                                                                                                                                                                                                                                                                                                                                                                                                                                                                                                                                                       |
| LEADER                                                                                                                                                                                                                                                                                                                                                                                                                                                                                                                                                                                                                                                                                                                                                                                                                                                                                                                                                                                                                                                                                                                                                                                                                                                                                                                                                                                                                                                                                                                                                                                                                                                                                                                                                                                                                                                                                                                                                                                                                                                                                                                        |
|                                                                                                                                                                                                                                                                                                                                                                                                                                                                                                                                                                                                                                                                                                                                                                                                                                                                                                                                                                                                                                                                                                                                                                                                                                                                                                                                                                                                                                                                                                                                                                                                                                                                                                                                                                                                                                                                                                                                                                                                                                                                                                                               |
| SPLICING 102.111 CARTRIDGE                                                                                                                                                                                                                                                                                                                                                                                                                                                                                                                                                                                                                                                                                                                                                                                                                                                                                                                                                                                                                                                                                                                                                                                                                                                                                                                                                                                                                                                                                                                                                                                                                                                                                                                                                                                                                                                                                                                                                                                                                                                                                                    |
| CARTRIDGE REEL-TO-REEL.*SEE LAST SPLICEFINDERS9                                                                                                                                                                                                                                                                                                                                                                                                                                                                                                                                                                                                                                                                                                                                                                                                                                                                                                                                                                                                                                                                                                                                                                                                                                                                                                                                                                                                                                                                                                                                                                                                                                                                                                                                                                                                                                                                                                                                                                                                                                                                               |
| CARTS-NAB-AUDIO1,2,3,4 MAINTENANCE7,11,21 SPLICERS                                                                                                                                                                                                                                                                                                                                                                                                                                                                                                                                                                                                                                                                                                                                                                                                                                                                                                                                                                                                                                                                                                                                                                                                                                                                                                                                                                                                                                                                                                                                                                                                                                                                                                                                                                                                                                                                                                                                                                                                                                                                            |
| HEADS SPLICING BLOCKS6,101<br>LABELS LABELS 110,111                                                                                                                                                                                                                                                                                                                                                                                                                                                                                                                                                                                                                                                                                                                                                                                                                                                                                                                                                                                                                                                                                                                                                                                                                                                                                                                                                                                                                                                                                                                                                                                                                                                                                                                                                                                                                                                                                                                                                                                                                                                                           |
| PARTS                                                                                                                                                                                                                                                                                                                                                                                                                                                                                                                                                                                                                                                                                                                                                                                                                                                                                                                                                                                                                                                                                                                                                                                                                                                                                                                                                                                                                                                                                                                                                                                                                                                                                                                                                                                                                                                                                                                                                                                                                                                                                                                         |
| REBUILDING & RELOADING CASSETTE104 DISPENSEP6.109.110                                                                                                                                                                                                                                                                                                                                                                                                                                                                                                                                                                                                                                                                                                                                                                                                                                                                                                                                                                                                                                                                                                                                                                                                                                                                                                                                                                                                                                                                                                                                                                                                                                                                                                                                                                                                                                                                                                                                                                                                                                                                         |
| SPLICEFINDER                                                                                                                                                                                                                                                                                                                                                                                                                                                                                                                                                                                                                                                                                                                                                                                                                                                                                                                                                                                                                                                                                                                                                                                                                                                                                                                                                                                                                                                                                                                                                                                                                                                                                                                                                                                                                                                                                                                                                                                                                                                                                                                  |
| TAPE                                                                                                                                                                                                                                                                                                                                                                                                                                                                                                                                                                                                                                                                                                                                                                                                                                                                                                                                                                                                                                                                                                                                                                                                                                                                                                                                                                                                                                                                                                                                                                                                                                                                                                                                                                                                                                                                                                                                                                                                                                                                                                                          |
| CARTRIDGE MACHINE. 14,15  TOWER                                                                                                                                                                                                                                                                                                                                                                                                                                                                                                                                                                                                                                                                                                                                                                                                                                                                                                                                                                                                                                                                                                                                                                                                                                                                                                                                                                                                                                                                                                                                                                                                                                                                                                                                                                                                                                                                                                                                                                                                                                                                                               |
| MAGNETOMETERS. 11,116,127 128,135,136,137,138                                                                                                                                                                                                                                                                                                                                                                                                                                                                                                                                                                                                                                                                                                                                                                                                                                                                                                                                                                                                                                                                                                                                                                                                                                                                                                                                                                                                                                                                                                                                                                                                                                                                                                                                                                                                                                                                                                                                                                                                                                                                                 |
| ALIGNMENT TOOLS19,20 MICROPHONES TONE ARMS77                                                                                                                                                                                                                                                                                                                                                                                                                                                                                                                                                                                                                                                                                                                                                                                                                                                                                                                                                                                                                                                                                                                                                                                                                                                                                                                                                                                                                                                                                                                                                                                                                                                                                                                                                                                                                                                                                                                                                                                                                                                                                  |
| PARTS                                                                                                                                                                                                                                                                                                                                                                                                                                                                                                                                                                                                                                                                                                                                                                                                                                                                                                                                                                                                                                                                                                                                                                                                                                                                                                                                                                                                                                                                                                                                                                                                                                                                                                                                                                                                                                                                                                                                                                                                                                                                                                                         |
| CASSETTES 47,48,49 TURNTABLES                                                                                                                                                                                                                                                                                                                                                                                                                                                                                                                                                                                                                                                                                                                                                                                                                                                                                                                                                                                                                                                                                                                                                                                                                                                                                                                                                                                                                                                                                                                                                                                                                                                                                                                                                                                                                                                                                                                                                                                                                                                                                                 |
| ACCESSORIES403,104 REMOTE41 ACCESSORIES                                                                                                                                                                                                                                                                                                                                                                                                                                                                                                                                                                                                                                                                                                                                                                                                                                                                                                                                                                                                                                                                                                                                                                                                                                                                                                                                                                                                                                                                                                                                                                                                                                                                                                                                                                                                                                                                                                                                                                                                                                                                                       |
| DISPENSER                                                                                                                                                                                                                                                                                                                                                                                                                                                                                                                                                                                                                                                                                                                                                                                                                                                                                                                                                                                                                                                                                                                                                                                                                                                                                                                                                                                                                                                                                                                                                                                                                                                                                                                                                                                                                                                                                                                                                                                                                                                                                                                     |
| SPEC-PURPOSE104 STUDIO33,34,35,36,37 PARTS71,72,83                                                                                                                                                                                                                                                                                                                                                                                                                                                                                                                                                                                                                                                                                                                                                                                                                                                                                                                                                                                                                                                                                                                                                                                                                                                                                                                                                                                                                                                                                                                                                                                                                                                                                                                                                                                                                                                                                                                                                                                                                                                                            |
| CHEMICALS  POWTR CONTROLLER73                                                                                                                                                                                                                                                                                                                                                                                                                                                                                                                                                                                                                                                                                                                                                                                                                                                                                                                                                                                                                                                                                                                                                                                                                                                                                                                                                                                                                                                                                                                                                                                                                                                                                                                                                                                                                                                                                                                                                                                                                                                                                                 |
| CHEMICALS32,122 LIMITERS STULTO70,71                                                                                                                                                                                                                                                                                                                                                                                                                                                                                                                                                                                                                                                                                                                                                                                                                                                                                                                                                                                                                                                                                                                                                                                                                                                                                                                                                                                                                                                                                                                                                                                                                                                                                                                                                                                                                                                                                                                                                                                                                                                                                          |
| HEAD CLEANING7,125 MAINTENANCE7,32,122 VIDEO [APE123,124                                                                                                                                                                                                                                                                                                                                                                                                                                                                                                                                                                                                                                                                                                                                                                                                                                                                                                                                                                                                                                                                                                                                                                                                                                                                                                                                                                                                                                                                                                                                                                                                                                                                                                                                                                                                                                                                                                                                                                                                                                                                      |
| *Nortronics Tape Head Replacement Guide WIRE                                                                                                                                                                                                                                                                                                                                                                                                                                                                                                                                                                                                                                                                                                                                                                                                                                                                                                                                                                                                                                                                                                                                                                                                                                                                                                                                                                                                                                                                                                                                                                                                                                                                                                                                                                                                                                                                                                                                                                                                                                                                                  |