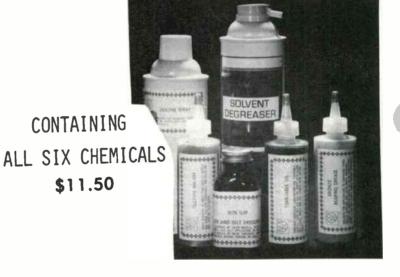

**DUAL PHOTO-CELL UNIT** 



SINGLE PHOTO-CELL UNIT

# STEREO PATCH PANELS — USED





PPS-52.....\$40.00

# **PHONE PLUGS**



MONO PLUG

#R-64261.....\$1.20

STEREO PLUG

#R-64267.....\$1.50

**World Radio History** 



# CHEMICAL MAINTENANCE



DG-16 CLEANER

\$3.80

EXCELLENT FOR CLEANING CIRCUIT BOARDS, SWITCHES, SOLENOIDS, GENERATORS, STARTERS AND MANY OTHER DELICATE PIECES OF EQUIPMENT. EQUIPED WITH HIGH BLAST NOZZLE.



\$1.50

NS-4 ROLLER AND BELT DRESSING

STOPS SLIPPAGE OF IDLER WHEELS, PULLEY BELTS AND CORDS. FAST DRYING. WILL NOT HARM RUBBER.

#### MAINTENANCE KIT



SS-16 SILICONE SPRAY

\$3.95

LUBRICANT WAS ORIGINALLY FORMULATED FOR L.E.L. CARTRIDGE REBUILDING PROGRAM. SPRAY IS NON-TOXIC, HEAT RESISTANT, SAFE ON ALL PLASTICS. NOZZLE FOR HARD TO GET TO PLACES IS INCLUDED.





10-4 TELETYPE INK-OFF

\$1.29

SPECIALLY FORMULATED TO REMOVE TELETYPE INK FROM THE HANDS. EXTREMELY EFFICIENT AND EXTREMELY MILD.



BG-4 BRONZE BEARING GREASE \$1.50

DESIGNED FOR APPLICATION TO CARTRIDGE PINCH ROLLER BEARINGS AND TURNTABLE IDLER WHEEL BEARINGS. PREVENTS WEAR AND CORROSION. EASY TO USE SQUEEZE BOTTLE WITH POINTED APPLICATOR TIP.



TO-4 TURNTABLE OIL

.79

PROVIDES EXCELLENT LUBRICITY REDUCES FRICTION AND WEAR ON TURNTABLE SHAFTS AS RECOMMENDED BY MOST PROFESSIONAL TURNTABLE MANUFACTURERS. CONVENIENT 4 oz. SQUEEZE BOTTLE.

# Video Tape



| ۷I | 3/4"<br>DEO CASSETTE | BROADCA<br>(1-49) |         |
|----|----------------------|-------------------|---------|
| 10 | MIN.                 | \$12.67           | \$12.18 |
| 15 | MIN.                 | \$14.30           | \$