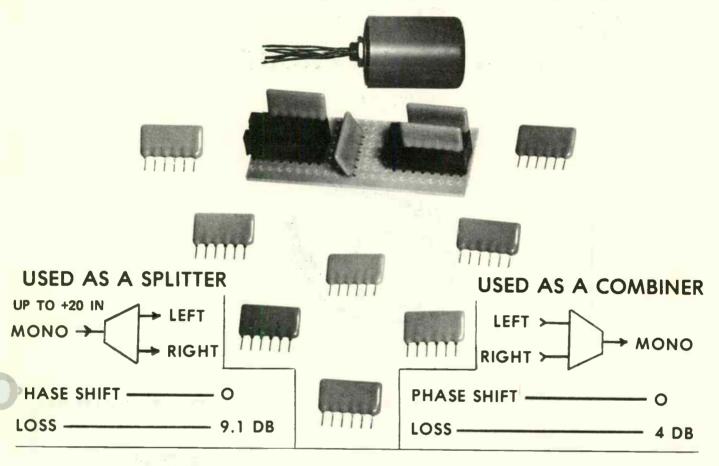

P-B3Q7K-R              | (1 head only)                 | Mount         | 5754         |

#### INTERNATIONAL TAPETRONICS

| SP-0001, SP-0003, SP-00<br>(WP Series also) |  | syback<br>ummy Head | No<br>Mount | 2001<br>7605 |
|---------------------------------------------|--|---------------------|-------------|--------------|
| SP-0002, SP-0004, SP-00<br>(WP Series also) |  | syback<br>ummy Head | No<br>Mount | 5701<br>7605 |
| RP-0001, RP-0003,<br>RP-0005                |  | ocord<br>syback     | No<br>Mount | 2003<br>2001 |
| RP-0002, RP-0004,<br>RP-0006                |  | ecord<br>syback     | No<br>Mount | 5703<br>5701 |

World Radio History

Tape Head Replacements for **Broadcast Cartridge Recorders** 

### SPLITTER / COMBINER



WHAT CAN THE L.E.L. 200 SPLITTER / COMBINER DO FOR YOU?



- MIX left & right to drive your AM transmitter without loss of separation on your stereo signal.
- BRIDGE left & right to drive your mono house monitor.
- EXCELLENT for checking phase in stereo systems.
- PERFECT for phone patches replaces expensive hybred transformers.
- FEED mono sources such as network, production rooms, news, etc. into left & right with NO phase shift. Can also be used to feed mono cart, cart machines, tape or telephone to a stereo board.

Its easy to transmit a good stereo signal, but how does it sound in mono?

Now with the L.E.L. SPLITTER / COMBINER if your jock has stereo phones and mono control room monitor speaker he can tell if anything has gone sour.

L.E.L. 200 SPLITTER / COMBINER \$9.50

L.E.L. 200-C SPLITTER / COMBINER IN CAN \$11.00

COMPLETE INSTRUCTION