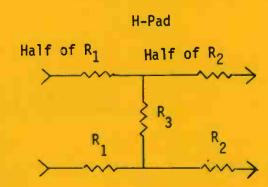

| 568 ()                           |
| 9             | 312 <u></u> -                   | 48/ <u>()</u><br>422 ()          |
| 12            |                                 | 36/ <u>(</u> )<br>322 <u>(</u> ) |
| 14            | 380                             | 249()                            |
| 18            | 436 <u></u><br>466 <u></u>      | 153.5()                          |
| 22            | 512 0                           | 90()                             |
| 26            | 543 ()                          | 48                               |
| 30            | 563                             | 21.4                             |
| 40            | 588                             | 12()                             |

#### For Unbalanced Use:



#### For Balanced Use:









D-1000E.....\$75.00



D-140E.....\$150.0C



D-120E.....\$50.00



D-190E.....\$65.00



## BEYER DYNAMIC

## M 160

- Unique double ribbon microphone
- True hypercardioid characteristic
- Imperceptible non-linear distortion
- "Standard" setting specification consistency i. e. any two "random choice" microphones are acceptable as a stereo matched pair
- Available with Cannon or DIN connector

## M 260

- Unique ribbon microphone
- True hypercardioid characteristic
- Robust all-metal construction
- Highly sensitive
- "Standard" setting specification consistency i. e. any two "random choice" microphones are acceptable as a stereo matched pair
- Available with Cannon or DIN connector

## Unidirectional Dynamic Microphone



Unidirectional Dynamic Microphone





L.E.L. 735



OMNI-DI