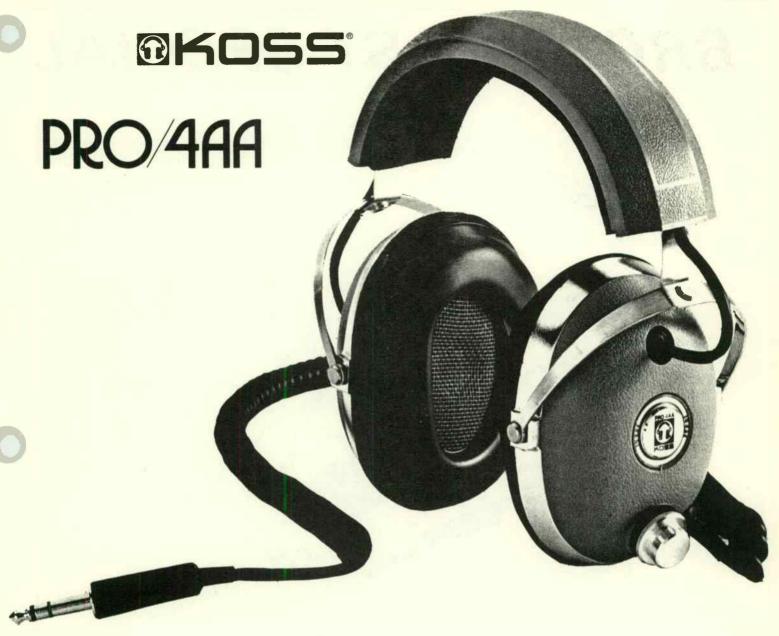

000 | +17.17 |
| 4,000 | +6.64  |        |        |

\*Reference frequency.

Feed in these levels and the output should be flat.



"NAB PLAYBACK CURVE FOR 7.5 AND 15 ips"

| Frequency | Response | Frequency | Response |
|-----------|----------|-----------|----------|
| 20 Hz     | -8.6 dB  | 1 kHz     | +0.4 dB  |
| 25        | 7.0      | 2         | 1.45     |
| 30        | 5.8      | 4         | 4.1      |
| 50        | 3.0      | 5         | 5.4      |
| 70        | 1.8      | 8         | 8.6      |
| 100       | 1.0      | 10        | 10.35    |
| 200       | 0.2      | 12        | 11.8     |
| 400       | +0       | 15        | 13.6     |
| 600       | 0.1      | 17        | 14.7     |
|           |          | 20        | +16.1    |
|           |          |           |          |





PRO/4AA.....\$59.00

#### PRO 600AA

Same as above except nominally 600 ohm voice coil impedance for matching audio transmission lines 600 ohm characteristic impedance.

PRO/6AA....\$67.00

# 90

#### **HEADPHONES**

# BROADCAST SPECIAL





L.E.L. HP-202

**INTRODUCTORY PRICE \$ 12.40** 



COMPLETE WITH 6 FT. CORD AND STANDARD '4" STEREO PHONE PLUG.

EARPIECES ARE ADJUSTABLE AND ARE SUPPLIED WITH REMOVABLE VINYL CUSHIONS.

SUPER COMFORTABLE TO WEAR!





MEN! \$29.95

Beyer turns back the clock! Now you can buy again a classic European headphone for \$29.95. The lightest yet, 2.3 oz., the DT302 features 20 — 20000 Hz frequency response and outstanding high leval capability. Designed to suit all impedances.



TWINSET \* **AVAILABLE IN THE FOLLOWING IMPEDANCE** 

500 OHM \$17.15 HTW-2