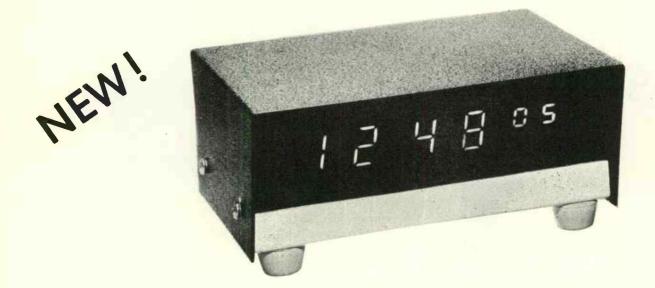

IS A SNIF-IT YOU ASK?

\$12.60

#### OUR ANSWER, WE DON'T KNOW!

BY HOOKING THE "SNIFF-IT" UP TO A 50 MICROAMP METER YOU CAN USE A SIMPSON 260, PUT THE PROBE NEAR SOME RF, AND THE NEEDLE WILL GO UP. A ONE MILOWATT OSC WILL GIVE YOU A GOOD READING. YOU CAN CHASE A SIGNAL THROUGH A TRANSMITTER BY JUST GETTING CLOSE TO THE TUBES, COILS OR OTHER PARTS CARRYING RF. PRECISE NEUTRALIZATION IS A CINCH. FINDING BREAKS IN THE COAX SHIELD IS EASY, EVEN GETTING YOUR AN-TENNA IN THE BALLPARK IS NO PROBLEM. YOU CAN CHECK A QUARTER WAVE IT IS SENSITIVE ENOUGH TO DETECT OSCILLATIONS IN OPAmps. WHIP. SO SENSITVIE IN FACT, AFONE WATT HANDY TALKY WILL GIVE YOU A GOOD READING, YET USUABLE WITH CAUTION. THE POSSIBLE USES FOR THIS "QUISIMO" ARE LIMITED ONLY BY YOUR IMIGINATION AND INGENUITY.

#### DIGITALS





# L.E.L. 112 DIGITAL 12 HOUR CLOCK

THE PERFECT MATCH FOR THE LEL 510 OR LEL 510-B TIMER. EASY TO OPERATE, AND EASY TO READ WITH THE LARGE %" DIGITS FOR THE MINUTES AND HOURS, THE SMALL-ER %" DIGITS SHOW THE SECONDS TICKING AWAY. THIS MODULAR DIGITAL TIMER IS A MUST FOR ANY MODERN STUDIO, AND AN ACCURATE, FUNCTIONAL ADDITION TO ANY EXISTING STUDIO.

INTRODUCTORY PRICE \$105.00

#### **DIGITALS**





# L.E.L. 510 DIGITAL SIXTY MINUTE TIMER

A FOUR DIGIT SIXTY MINUTE TIMER WITH ONLY ONE CONTROL, TO RESET THE CLOCK AND RESUME COUNTING FROM 00:00 TO THE MAXIMUM OF 59:59. THIS CLOCK IS COMPLETELY SOLID STATE, INCLUDING THE % INCH LARGE LIGHT EMITTING DIODE DISPLAY. A BARRIER STRIP AT THE REAR OF THE CLOCK ENABLES THE USER TO INCORPORATE REMOTE CONTROL SWITCHES (MOMENTARY), EITHER NORMALLY OP