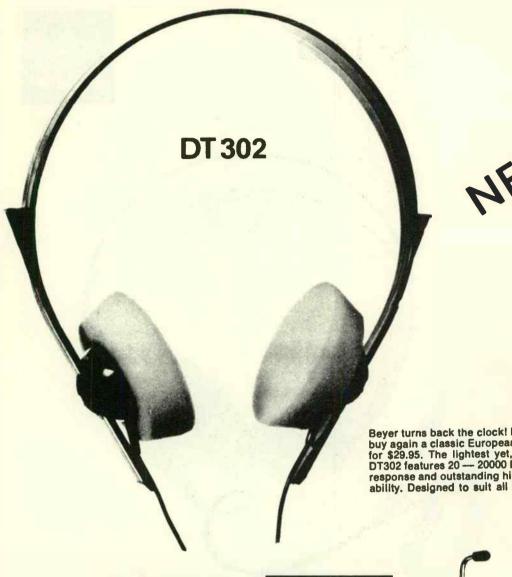

| 70        | 1.8      | 8         | 8.6      |
| 100       | 1.0      | 10        | 10.35    |
| 200       | 0.2      | 12        | 11.8     |
| 400       | +0       | 15        | 13.6     |
| 600       | 0.1      | 17        | 14.7     |
|           |          | 20        | +16.1    |
|           |          |           |          |





PRO/4AA.....\$59.00

#### PRO 600AA

Same as above except nominally 600 ohm voice coil impedance for matching audio transmission lines 600 ohm characteristic impedance.

PRO/6AA....\$67.00

# 90

#### **HEADPHONES**

# BROADCAST SPECIAL





L.E.L. HP-202

**INTRODUCTORY PRICE \$ 12.40** 



COMPLETE WITH 6 FT. CORD AND STANDARD '4" STEREO PHONE PLUG.

EARPIECES ARE ADJUSTABLE AND ARE SUPPLIED WITH REMOVABLE VINYL CUSHIONS.

SUPER COMFORTABLE TO WEAR!





MEN! \$29.95

Beyer turns back the clock! Now you can buy again a classic European headphone for \$29.95. The lightest yet, 2.3 oz., the DT302 features 20 — 20000 Hz frequency response and outstanding high leval capability. Designed to suit all impedances.



TWINSET \* **AVAILABLE IN THE FOLLOWING IMPEDANCE** 

500 OHM \$17.15 HTW-2

HTX-2 1000 OHM \$17.15



MONOSET \* **AVAILABLE IN THE** FOLLOWING IMPEDANCE

125 OHM \$10.75 HMV-2

2000 OHM \$10.75 HMY-2





K-140





K-140.....SELF ADJUSTING HEADPHONE......\$34.50



K-2000.....\$1NGLE EAR HEADPHONE.....\$7.95

K-2000



# BROADCAST SPECIAL



L.E.L. HP-404



INTRODUCTORY PRICE \$10.50



COMPLETE WITH 6 FT. CORD AND STANDARD '4" STEREO PHONE PLUG.



BRUSH-CLEVITE SUPER HIGH IMPEDANCE HEADPHONES :





REPLACEMENT PARTS

#R-201-M