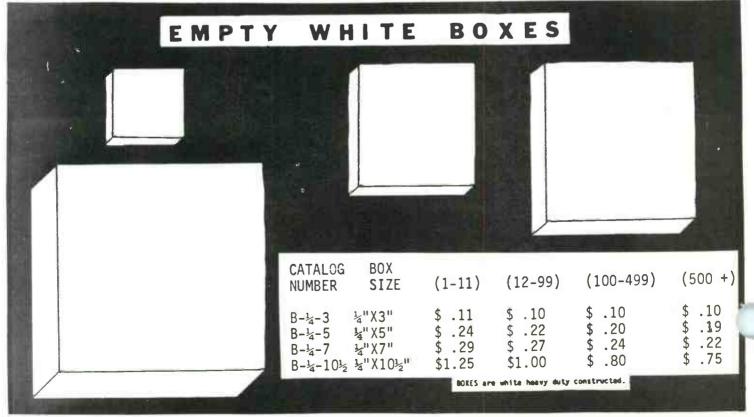

# C-14 \$ 8.50

FULL TRACK 8000Hz PULSES EVERY 10 SECONDS SO YOU CAN HEAR WHEN THE RELAY SHOULD PULL IN -- TONE RECORDED AT -6db -- SO IF THE CUE SENSITIVITY IS SET FOR THESE, ALL NORMAL CUES WILL BE 100% RELIABLE! FREQUENCY IS EXACT.

#15 — AUTOMATION CYCLE