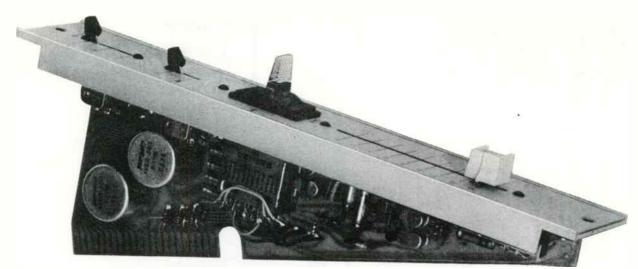

ngineered for AM and FM broadcasting.

Modular, printed circuit board construction provides extreme flexibility at lowest cost. All solid-state-of-the-art, Mod One exceeds all FCC proof-of-performance requirements. Plug-in modules and

amplifiers make format changes simple — start with only the modules you need, and expand or change to meet new requirements.

Basic console housing and printed-circuit mother- board is identical for all configurations. A wide selection of input modules and plug-in amplifier cards permits customizing your Mod One to exactly suit your present or future requirements — AM or FM, monaural, stereo or quadraphonic.

Compare features — compare specifications — compare prices. Look into the future with Mod One!

CALL OR WRITE FOR LATEST PRICING AND SPECIFICATIONS





The modern, modular design of UREI's Mod One broadcast consoles provides a wide choice of plugin input modules to meet specific requirements in AM and FM broadcasting. All modules mate automatically in any of the 10 module positions of the MOH-110 or MOH-210 consoles, allowing optional organization of console functions with minimum installation labor. Blank modules may be installed in unused positions, and used for custom controls, etc., or future expansion.

All modules have a rugged extruded aluminum frame, overlaid with a pale green vinyl-clad steel faceplate. Designations are permanent black. Circuitry is on military-grade glass-epoxy printed cir-

cuit boards, with gold plated edge contacts which mate with a gold-plated connector on the console mother board. Two Allen-head screws at