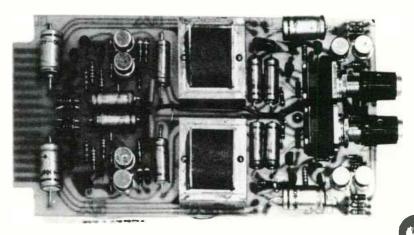

ules have high quality input transformer isolation for balanced (floating) or unbalanced sources.

MOD ONE modular broadcast audio consoles from UREI employ all solid-state circuitry for ultimate reliability and performance. All active circuits are on plug-in printed circuit cards, or within the plug-in Input Modules — no active components are part of the console housing.

Various plug-in circuit cards are furnished with a Mod One console, or available as spares or to modify your console for specific applications, whether Monaural, Stereo or Quadraphonic. Basic requirements for a complete MOH-110 (Monaural) or MOH-210 (Stereo) console are: 2 line amplifiers, 1 monitor booster amplifier, 1 cue amplifier and 1 headphone amplifier. Model numbers and specifications for each are listed below:



### LEVELING AMPLIFIERS



AUDIO LEVELER

MODEL LA-3A



WHEN IT COMES TO COMPRESSORS--THE LA-3A IS THE STANDARD OF COMPARISON-THE ONE THAT STATION WITH THE SUPERB SOUND IS USING. SMOOTH-FAST &
STRONG (OPTICAL, ½ CYCLE AT 50KHz--up to 50:1 RATIO).

SET UP FOR HIGH OR LOW LEVEL INPUTS (30 OR 50DB GAIN)-- +24 OUT (NO HEAD-ROOM PROBLEMS HERE). SWITCH ON BACK FOR EXTRA HIGH FREQUENCY LIMITING ON F.M.--BACK PANEL CONNECTION FOR TWO UNITS FOR STEREO.

WHAT MORE COULD YOU WANT??? BACK PANEL AVAILABLE FOR 1 OR 2 UNITS.



## LEVELING AMPLIFIERS

COMPRESSOR/LIMITER

Covered by U.S. Patent Office No. 3,258,707

MODEL LA-4



THE LA-4 IS THE SUCCESSOR TO THE FAMOUS LA-3A. IT HAS CONTROLS TO ADJUST SOME OF THE FUNCTIONS WHICH ARE FIXED IN THE LA-3A. THIS UNIT IS FOR THE STATION WITH SPECIAL NEEDS, A