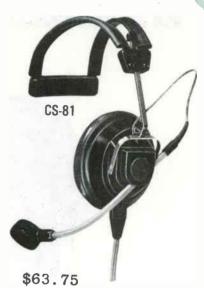

NES AND HEADSETS**



SHURE

MODEL SM12 . HEAD-WORN MICROPHONE WITH RECEIVER



#### Model SM12 Features:

- Close-talk operation and unidirectional polar pattern for effective noise reduction
- Smooth natural voice frequency response
- Locking adjustment knob permits boom to pivot 20° in any direction
- Boom length adjustment through 3½ inch range
- Receiver ear tube adjustable through 55° arc
- Light weight plus padded headband eliminate user fatigue
- Does not interfere with eyeglasses
- Ruggedly constructed of stainless steel, aluminum and high-impact thermoplastic
- Convenient, secure clips attach connectors to belt or clothing

SM-12
MICROPHONE WITH RECEIVER \$96.00

SM-10 MICROPHONE --NO RECEIVER \$72.00





## **HEADSETS**



\$93.35

### TELEX.

**CAMERAMAN'S SERIES HEADSETS** 



400.70



\$128.00

SPORTSCASTER HEADSET MODEL CS-90

**DT98** 

Dynamic Headphone - Microphone Combination







\$80.00



Dynamic Headphone - Microphone Combination



\$96.00



Call L.C.L. FOR anve

REVOX PARTS
VIKING PARTS
MAGNECORD PARTS

(305) 764-7755

(305) 764-7756

#### OHMS LAW



OHMS LAW

#### SCOTCH BROADCAST TAPE





#### 176 LOW MOUSE

| CATALOG<br>NUMBER                       | REEL<br>SIZE | BR0     | ADCAST NET | (48-143) |
|-----------------------------------------|--------------|---------|------------|----------|
| 176-≒-1200-PRB                          | 7" BULK PAK  | \$4.05  | \$3.08     | \$2.86   |
| 176-¼-2500-HPB                          | BULK HUB     | \$6.29  | \$4.75     | \$4.48   |
| 176- <sup>1</sup> <sub>4</sub> -2500-R0 | 10½" METAL   | \$10/62 |