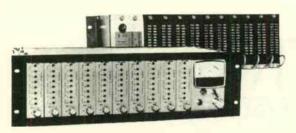

T YOU ASK?

\$12.60

#### OUR ANSWER, WE DON'T KNOW!

BY HOOKING THE "SNIFF-IT" UP TO A 50 MICROAMP METER YOU CAN USE A SIMPSON 260, PUT THE PROBE NEAR SOME RF, AND THE NEEDLE WILL GO UP. A ONE MILOWATT OSC WILL GIVE YOU A GOOD READING. YOU CAN CHASE A SIGNAL THROUGH A TRANSMITTER BY JUST GETTING CLOSE TO THE TUBES, COILS OR OTHER PARTS CARRYING RF. PRECISE NEUTRALIZATION IS A CINCH. FINDING BREAKS IN THE COAX SHIELD IS EASY, EVEN GETTING YOUR ANTENNA IN THE BALLPARK IS NO PROBLEM. YOU CAN CHECK A QUARTER WAVE WHIP. IT IS SENSITIVE ENOUGH TO DETECT OSCILLATIONS IN OPAMPS. SO SENSITVIE IN FACT, ANONE WATT HANDY TALKY WILL GIVE YOU A GOOD READING, YET USUABLE WITH CAUTION. THE POSSIBLE USES FOR THIS "QUISIMO" ARE LIMITED ONLY BY YOUR IMIGINATION AND INGENUITY.

## DISTRIBUTION AMPLIFIERS





DA-2080

Up to 20 in and 160 out

More inputs & outputs, for the size & price, than any other ADA on the market!

Highly versatile modular concept allows you to buy only what you need now and expand later on. The DA-2080 Main Frame comes complete with all wiring for 10 slide in modules. Power supply and metering module included.

The DA-2080 amplifier modules each have 2 balanced inputs and 8 balanced outputs. Thus there are two separate 1x4's on each module. In addition each module has its own meter select switch and individual output level controls. These modules are completely self contained and only need be plugged into the main frame.

Versatile. Any or all inputs may be strapped together to form whatever combination desired. In addition any or all of the outputs may be used in the