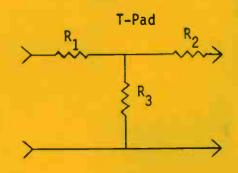

SUPER TAPE NOW AVAILABLE - ADD 10%

(NO BIAS CHANGE NECESSARY)

LESS TAPE HISS - HIGHER OUTPUT - BETTER FREQUENCY RESPONSE