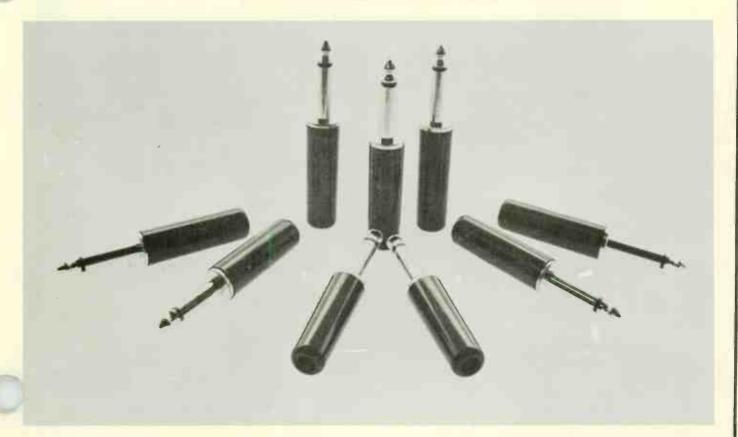

# C-19 \$ 4.60

THIS IS MORE FOR YOUR D.J.'S USE. IF YOUR STATION IS LIKE MOST OF THE ONES THE "OLETIMER" HAS WORKED, THE D.J. DOES NOT TAKE THE TIME TO USE A Q-TIP AND HEAD CLEANER. THIS CART HAS A CLOTH BAND WITH HEADCLEANER IN IT! YOU CAN USUALLY GET THE D.J. TO RUN IT FOR 20 SECONDS OR SO. LEAVE ONE OF THESE IN EACH STUDIO OR PRODUCTION ROOM FOR CLEANER HEADS AND BETTER OVERALL SOUND.

#### CARTRIDGE MACHINES

| RECORDER<br>MANUFACTURER<br>AND MODEL | ORIGINAL HEADS   |               |       | NORTRONICS<br>REPLACEMENT |  |
|---------------------------------------|------------------|---------------|-------|---------------------------|--|
|                                       | Mfg.<br>Head No. | Head Function | Mount | Original<br>Head          |  |