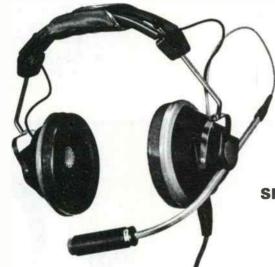

ADSETS**



SHURE

MODEL SM12 . HEAD-WORN MICROPHONE WITH RECEIVER



#### Model SM12 Features:

- Close-talk operation and unidirectional polar pattern for effective noise reduction
- Smooth natural voice frequency response
- Locking adjustment knob permits boom to pivot 20° in any direction
- Boom length adjustment through 3½ inch range
- Receiver ear tube adjustable through 55° arc
- Light weight plus padded headband eliminate user fatigue
- Does not interfere with eyeglasses
- Ruggedly constructed of stainless steel, aluminum and high-impact thermoplastic
- Convenient, secure clips attach connectors to belt or clothing

SM-12
MICROPHONE WITH RECEIVER \$96.00

SM-10 MICROPHONE --NO RECEIVER \$72.00





## **HEADSETS**



\$93.35

### TELEX.

**CAMERAMAN'S SERIES HEADSETS** 



400.70



\$128.00

SPORTSCASTER HEADSET MODEL CS-90

**DT98** 

Dynamic Headphone - Microphone Combination







\$80.00



Dynamic Headphone - Microphone Combination



\$96.00



Call L.C.L. FOR anve

REVOX PARTS
VIKING PARTS
MAGNECORD PARTS

(305) 764-7755

(305) 764-7756

#### OHMS LAW



OHMS LAW

#### SCOTCH BROADCAST TAPE





#### 176 LOW MOUSE

| CATALOG<br>NUMBER                       | REEL<br>SIZE | BR0     | ADCAST NET | (48-143) |
|-----------------------------------------|--------------|---------|------------|----------|
| 176-≒-1200-PRB                          | 7" BULK PAK  | \$4.05  | \$3.08     | \$2.86   |
| 176-¼-2500-HPB                          | BULK HUB     | \$6.29  | \$4.75     | \$4.48   |
| 176- <sup>1</sup> <sub>4</sub> -2500-R0 | 10½" METAL   | \$10/62 | \$9.47