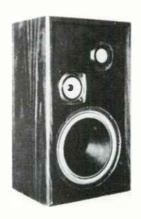

20KHz,  $\pm 0.5$ db

Distortion . . . 0.1% or less (typically 0.05%)

Input Impedance . . 200K ohms, balanced bridging. May be changed to any lower impedance by placing an appropriate resistor

across the input terminals.

Output Impedance 125/600 ohms balanced. Unique output stage allows the outputs to work into any impedance over 125 ohms

into any impedance over 125 ohms without affecting response or distortion.

tion.

Output Level . . . +20 dbm max.

Gain . . . . . Variable from full off to +26db.

Hum & Noise . . . 90db down referenced to +20 dbm

Channel Separation . 80db

Solid State . . . Plug-in Integrated circuits

Color . . . . . Sand and charcoal brown.

Connectors . . . Cinch Jones type parrier strips



## STUDIO MONITOR SPEAKERS

# CREATIVE® SPEAKER SYSTEMS

## MODEL 77V



Three-way 10" + 4" + 2%" Air Suspension.
Frequency Response 35 to 19K Hz.
Handles full program material output
of receiver/amplifier rated at 30 watts
RMS per channel.
Impedance, 8 Ohms.
Crossover at 4K and 8K Hz. Life-Saver
Circuit,
Dimentions: 22" x 12%" x 9%"
Packed 1-per-carton,
Shipping weight: 26.5 lbs.

\$ 75.00





MODEL 100 Three-way 3-speaker system (12" + 5" + 1" Dome). Air suspension. Frequency response, 30 to 20K Hz. Impedance 8 Ohms. Crossover at 700 and 8K Hz. Equipped with Life Saver Circuit\*. Two trim controls for mid and high frequencies. Enclosure of Genuine Walnut veneers and solid contoured molding. Dimensions: 23%" x 14%" x 12%". Packed 1-per-carton. Total shipping weight: 42 lbs.

\$168.00



## BROADCAST TURNTABLES



## Technics SP-10MKII

Quartz-Controlled Dir