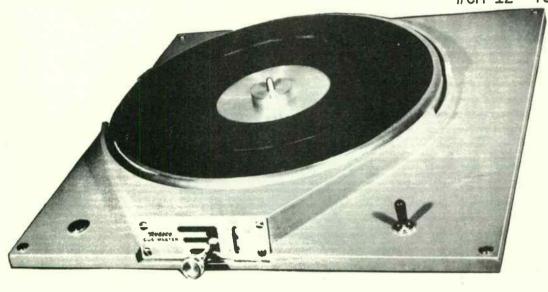

EL 100 Three-way 3-speaker system (12" + 5" + 1" Dome). Air suspension. Frequency response, 30 to 20K Hz. Impedance 8 Ohms. Crossover at 700 and 8K Hz. Equipped with Life Saver Circuit\*. Two trim controls for mid and high frequencies. Enclosure of Genuine Walnut veneers and solid contoured molding. Dimensions: 23%" x 14%" x 12%". Packed 1-per-carton. Total shipping weight: 42 lbs.

\$168.00



## BROADCAST TURNTABLES



## Technics SP-10MKII

Quartz-Controlled Direct-Drive Turntable

NEW!

A New Standard of Accuracy in Disc Reproduction.
The Professional, Quartz-Controlled Direct-Drive Turntable,
Technics SP-10MK I.

NEW!



SP-10 MKII..... "INSTANT START" DIRECT DRIVE TURNTABLE.....\$650.00

## BROADCAST TURNTABLES



engineering!



\$272,00 #SP-12 TURNTABLE

\$236,00 TURNTABLE #CM-12



**CUE-MASTER** 

A new standard in dependable 3 speed performance

STUDIO-PRO IDLER WHEEL #SP-5

\$12.50

CUE-MASTER IDLER WHEEL #CM-5

\$12.50









CALL US FOR ANY RUSSCO REPLACEMENT PARTS

**World Radio History** 

## BROADCAST TURNTABLES







#QRK-12C TURNTABLE \$225.00



#128-9 IDLER WHEEL \$12.50



IDLER SHAFT \$7.20



## TURNTABLE ACCESSORIES



TURNTABLE LEVEL #TL-1....\$4.80

MOTOR START CAPACITOR #MSC-1.....\$4.50



#### TURNTABLE INSULATORS

ADJUSTABLE SHOCK ABSORBERS DESIGNED TO PREVENT VIBRATIONS FROM REACHING TURNTABLE.

#TI-4 (SET OF 4).....\$27.50

#### TURNTABLE PREAMPS



WEN!





### STANTON MODEL 210 STEREO TURNTABLE PREAMPLIFIER/EQUALIZER

The Model 210 is a solid state and IC modular stereo preamp/equalizer with a self-contained, IC regulated power supply.