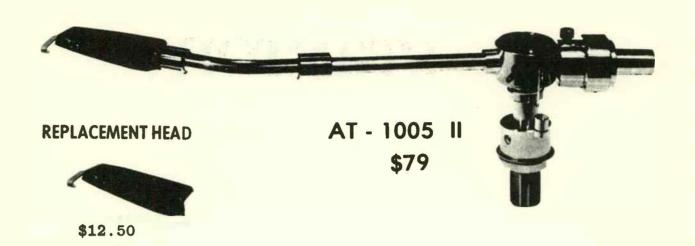

----------------------------------------------------|----------|
| MODEL FMMB | FIDELITY MASTER MONAURAL (balanced output)           | \$111.00 |
| MODEL FMSU | FIDELITY MASTER STEREO (unbalanced output)           | \$140.00 |
| MODEL FMSB | FIDELITY MASTER STEREO (balanced output)             | \$178.00 |
| MODEL FPMU | FIDELITY PRO MONAURAL (unbalanced output)            | \$108.00 |
| MODEL FPMB | <pre>FIDELITY PRO MONAURAL   (balanced output)</pre> | \$127.00 |
| MODEL FPSU | <pre>FIDELITY PRO STEREO   (unbalanced output)</pre> | \$160.00 |
| MODEL FPSB | FIDELITY PRO STEREO (balanced output)                | \$198.00 |

### **RAMKO RESEARCH**



MP-8E \$90 (MONO)

SP-8E \$144 (STEREO/DUAL MONO)

M64 SERIES UNIVERSAL STEREO PREAMPLIFIERS

M64 \$57





### TONE ARMS AND ACCESSORIES





くろまり くちまり くちまり くちまり くちまり くちまり くちまり くちょう くちょう くちょう くきょう くきょう くきょう





\$15.20





\$14.60

くんきゅう くんそう くんそう くんそう くんそう くんそう くんそう くんそうし くんそうし くんそうし くんそうし くんそう くんそうしん しょうしん

#### REPLACEMENT HEAD



\$6.50



\$42.50



## PHONO CARTRIDGES AND STYLUS

# **STANTON**



681 EEE CARTRIDGE STYLI \$53.00

D6800 EEE REPLACEMENT STYLI \$26.50

#### PHONO CARTRIDGES AND STYLUS





# STANTON





(11/2 TO3 GRAMS)

681A-CARTRIDGE WITH STYLI.....\$43.20
D6807A-REPLACEMENT STYLI.....\$19.40

(11/2 TO3 GRAMS)

681 EE-CARTRIDGE WITH STYLI.....\$46.80
D6800 EE-REPLACEMENT STYLI.....\$23.40

#### (2TO5 GRAMS)

500A-CARTRIDGE WITH STYLI.....\$16.50 D5107A-REPLACEMENT STYLI.....\$7.20

(3TO7 GRAMS)

500AL-CARTRIDGE WITH STYLI.....\$16.50 D5107AL-REPLACEMENT STYLI.....\$7.20





"DISCO DUTY"

(2TO5 GRAMS)