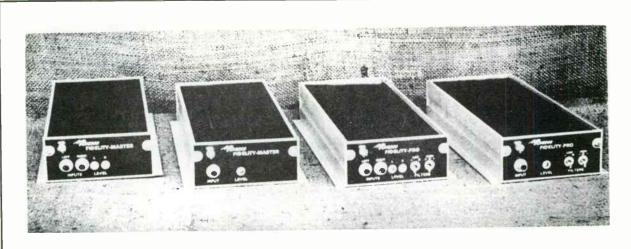

er supply.

This preamp/equalizer is designed for table-top or standard rack panel mounting with an optional adapter.

All the controls are accessible on the front panel and consist of:

- Individual Channel Level Screwdriver Controls.
- Individual Channel Screwdriver Adjust High Frequency Trimmers.
- Two Switched Positions for Flat Response or Precise NAB Record Playback Equalization.
- Power Switch.

The Model 210 is an extremely low noise, low distortion device with line level output over a wide range of input levels. It provides the necessary stage between the turntable and the studio console input to ensure highest quality disc reproduction for the professional user.

PROFESSIONAL NET PRICE:

\$240.00

RACK PANEL ADAPTER

\$ 36.00



## **TURNTABLE PREAMPS**

#### **RUSSCO PREAMPS**



| MODEL FMMU | FIDELITY MASTER MONAURAL (unbalanced output)         | \$92.00  |
|------------|------------------------------------------------------|----------|
| MODEL FMMB | FIDELITY MASTER MONAURAL (balanced output)           | \$111.00 |
| MODEL FMSU | FIDELITY MASTER STEREO (unbalanced output)           | \$140.00 |
| MODEL FMSB | FIDELITY MASTER STEREO (balanced output)             | \$178.00 |
| MODEL FPMU | FIDELITY PRO MONAURAL (unbalanced output)            | \$108.00 |
| MODEL FPMB | <pre>FIDELITY PRO MONAURAL   (balanced output)</pre> | \$127.00 |
| MODEL FPSU | <pre>FIDELITY PRO STEREO   (unbalanced output)</pre> | \$160.00 |
| MODEL FPSB | FIDELITY PRO STEREO (balanced output)                | \$198.00 |

### **RAMKO RESEARCH**



MP-8E \$90 (MONO)

SP-8E \$144 (STEREO/DUA