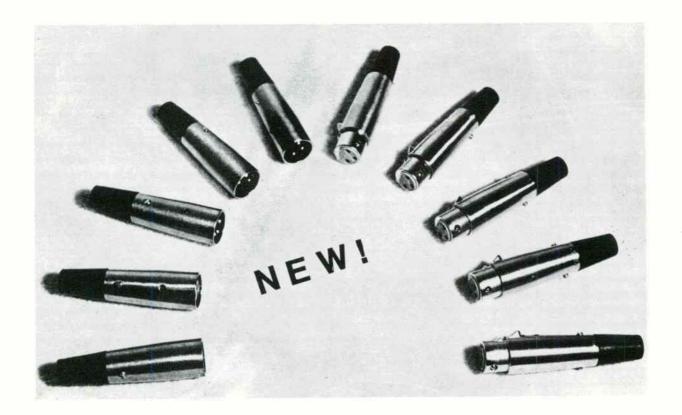

stands but which are periodically removed from stand for hand-held or carry-around use. The molded rubber isolates the microphone from mechanical vibration.

Model A45 Designed both for microphones incorporating an isolation assembly such as Model SM56 and for microphones using an A25B Swivel Adapter such as Model SM50, SM57 and SM58. For use with standard 5/8"-27 microphone stands. Satin Aluminum finish.





MVK-6....\$6.80

20 FT.
PREWIRED
MICROPHONE
CABLES

M95a....\$2.70



M96a.....\$2.70 M97a.....\$2.40

#MC-20R.....\$12.60

A RIGID NON-KNOTTING CABLE WITH STANDARD 3 COND. MALE AND FEMALE PLUGS ATTACHED.

A SUPER SOFT AND FLEXIBLE MIC

#MC-20F.....\$12.60

CABLE WITH STANDARD 3 COND.
MALE & FEMALE PLUGS ATTACHED.

\* WE WILL CUSTOM MAKE ANY LENGTH MICROPHONE CABLE UPON REQUEST.









3 CONTACT MALE MICROPHONE PLUG 3 CONTACT FEMALE MICROPHONE PLUG #MMP-3 \$2.68

#FMP-3 \$2.68

## MICROPHONE FLAGS



AEN!

AEM!



MICROPHONE FLAGS ARE AVAILABLE IN BOTH VERTICAL OR HORIZONTAL MOUNT. RAISED CALL LETTERS WITH RAISED WHITE BOARDER OR ENGRAVED CALL LETTERS WITH ENGRAVED WHITE BOARDER.

\*SPECIAL MICROPHONE CLIP ALLOWS A 360° SWING OF FLAG FOR MAXIMUM VIEWING UNDER ANY CONDITION. (INCLUDED)

SIZE: VERTICAL 1 3/4" X 5"

SIZE: HORIZONTAL 1 1/2" X 4"



VR-5 \$8.95 RAISED LETTERS



VE-5 \$7.95 ENGRAVED LETTERS



HR-4 \$8.95 RAISED LETTERS



HE-5 \$7.95 ENGRAVED LETTERS

**World Radio History** 



## MIC/LINE AMPLIFIERS

#### **RAMKO RESEARCH**



MLA-1/E.....MONO.....\$103.00 MLA-2/E....STEREO....\$149.00

## MICROPHONE LIMITERS

### **RAMKO RESEARCH**



DML-1S.....\$2