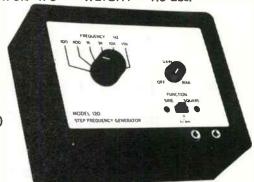

r swept automatically to test frequency response of all station equipment. No external components or circuits are required.

FREQUENCY RANGES - 40Hz to 1KHz & 1KHz to 20KHz VARIABLE OUTPUTS - SINE, SQUARE & TRIANGLE, 0-2.5V PP (into 600ohm load)

FIXED SQUARE WAVE OUTPUT - 8V PP SYNC OUTPUT - POSITIVE 5V PULSE AT BEGINNING OF SWEEP

SINE WAVE HARMONIC DISTORTION - LESS THAN 1.5%

SQUARE WAVE RISE & FALL TIME - LESS THAN 200ns OUTPUT - DC COUPLED, SHORT CIRCUIT PROOF AUTOMATIC SWEEP SPEEDS - FAST 500 millisec., SLOW 25 sec.

SWEEP - LINEAR POWER REQUIREMENTS – 110VAC, 60Hz SIZE – 6%" x 5%" x 3" WEIGHT – 1.5 Lt WEIGHT - 1.5 Lbs.

## **PRECISION** STEP FREQUENCY GENERATOR

MODEL 120

\$32,50

#### LESS THAN 0.5% HARMONIC DISTORTION **OUTPUT - 600 OHM, DC COUPLED** PORTABLE - BATTERY POWERED



SINE OR SQUARE WAVE SIX FREQUENCIES AT 1%

The Model 120 is an audio sine and square wave generator providing six precision frequencies. The generator utilizes integrated circuitry with calibrated notch filters for each frequency. This provides a high degree of frequency stability, with no warm up time requirements. Once the gain control is set, the output amplitude remains constant across all frequency settings ( within  $\pm$  1DB). The generator delivers 4 volts PP sine wave or 2 volts PP square wave, into a 600 ohm load, with no change in wave form. A battery test point is located on the front panel. When the 9V battery measures 6 volts or more the generator is guaranteed to be within the following specifications.

#### SPECIFICATIONS:

Frequencies — 100 Hz, 400 Hz, 1 kHz, 3 kHz, 10