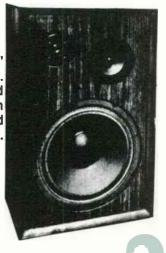

## STUDIO MONITOR SPEAKERS

# CREATIVE® SPEAKER SYSTEMS

## MODEL 77V



Three-way 10" + 4" + 2%" Air Suspension.
Frequency Response 35 to 19K Hz.
Handles full program material output
of receiver/amplifier rated at 30 watts
RMS per channel.
Impedance, 8 Ohms.
Crossover at 4K and 8K Hz. Life-Saver
Circuit,
Dimentions: 22" x 12%" x 9%"
Packed 1-per-carton,
Shipping weight: 26.5 lbs.

\$ 75.00





MODEL 100 Three-way 3-speaker system (12" + 5" + 1" Dome). Air suspension. Frequency response, 30 to 20K Hz. Impedance 8 Ohms. Crossover at 700 and 8K Hz. Equipped with Life Saver Circuit\*. Two trim controls for mid and high frequencies. Enclosure of Genuine Walnut veneers and solid contoured molding. Dimensions: 23%" x 14%" x 12%". Packed 1-per-carton. Total shipping weight: 42 lbs.

\$168.00



## BROADCAST TURNTABLES



## Technics SP-10MKII

Quartz-Controlled Direct-Drive Turntable

NEW!

A New Standard of Accuracy in Disc Reproduction.
The Professional, Quartz-Controlled Direct-Drive Turntable,
Technics SP-10MK I.

NEW!



SP-10 MKII..... "INSTANT START" DIRECT DRIVE TURNTABLE.....\$650.00

## BROADCAST TURNTABLES



engineering!



\$272,00 #SP-12 TURNTABLE

\$236,00 TURNTABLE #CM-12



**CUE-MASTER** 

A new standard in dependable 3 speed performance

STUDIO-PRO IDLER WHEEL #SP-5

\$12.50

CUE-MASTER IDLER WHEEL #CM-5

\$12.50









CALL US FOR ANY RUSSCO REPLACEMENT PARTS

**World Radio History** 

## BROADCAST TURNTABLES







#QRK-12C TURNTABLE \$225.00



#128-9 IDLER WHEEL \$12.50



IDLER SHAFT \$7.20



## TURNTABLE ACCESSORIES



TURNTABLE LEVEL #TL-1....\$4.80