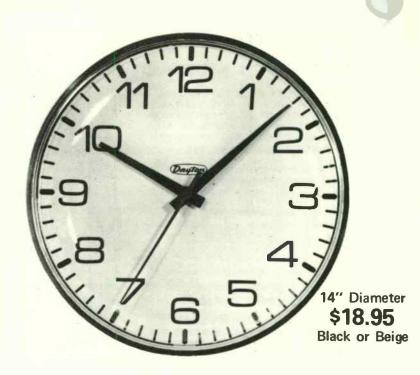

ial.

14% in. diameter, 2% in. deep.

\$59



#### WESTCLOX MONITOR

Super-legible, full numeral dial. Black characters on white face. Round, Woodhue finish case. Full sweep second hand. Dial protected by 12 in. diameter glass lens, 14% in. diameter, 2% in. deep.

quartzmutic **Westclox Quartzmatic** Design "C" **World Radio History** 

\$59



# MONITOR CLOCKS

#### **ELECTRIC MODELS**

Performance meets Federal Spec. GG-C-446e, all state and local codes. UL listed.

#### 14" DIA. DAYTON EXECUTIVE CLOCK

Large, black numerals on 12" dia. white face. Black hour and minute hands, red sweep-second hand. 14" dia. high-impact polystyrene case with concealed hanger.

| Case  | Stock No. |         |
|-------|-----------|---------|
| Black | 5H350     | \$18.95 |
| Beige | 5H351     | \$18.95 |



### DIGITAL





#### **FEATURES:**

Unique light emitting 3½" computer type numerals. Red time display readout can be seen at any angle. Time setting can be done clockwise or counter clockwise. Suitable for wall or panel mounting.

120V-60C A.C. U.L. Listed H-5 7/8 x W-14 ¾ x D-3 ¾

**KT-300** 

\$69.00

#### ON AIR LIGHTS



NEW

FROM



#### LAUDERDALE ELECTRONIC LABS

16 S. W. 13th Street, Fort Lauderdale, Florida 33315 Tel. (305) 764-7755

STUDIO
"ON AIR"
LIGHT



An energy conserving studio "ON AIR" light that draws only 14 watts, showing vivid red in the ambient light of the studio. Total "Black Out" when off with no lettering visible.

(1-3)

(4 OR MORE)

\$35

\$29.95

® Plexiglas Trademark registered by Rohm & Haas



#### SIZE:

- 5 inches high 10 inches long 2½ inches deep -