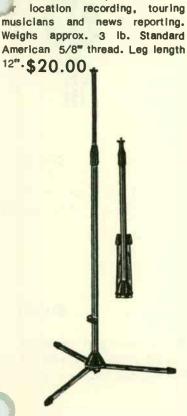

le-to-operate pressure grip locking mechanism. Non-slip rubber locking pads ensure maximum grip with minimum effort. Weighs approx. 2½ lb. Standard American 5/8° thread. \$14.00



exclusively for professional recording. Heavy duty tripod extends to maximum height of 7 ft. 6 in., boom arm reaches over 6 ft., yet everything folds down to a convenient 3 ft. 8 in. Can position a microphone up to 13 ft. 6 in. above a studio floor. A 4 lb. adjustable counter balance weight allows precise placement of heavy microphones over an orchestra or choir. Standard American 5/8" thread.

\$110.00

#### The giant stand, designed

Noiselessly adjustable floor stand. Heavy duty fold away legs with rubber shock absorbers. Weighs approx. 9 lb. Standard American 5/8° thread. Leg

length 13". \$26.00

ST201A/2



#### T205A/1

Adjustable floor stand. Fold away legs with rubber shock absorbers. Welghs approx. 4 lb. Standard American 5/8" thread. Leg length 12". \$20.00



ST201A/2 and the SCH211 boom arm. Weighs approx. 12 lb. Standard American 5/8" thread. Leg length 13". \$39.00



Probably the most sophisticated stand on the market. Incorporates special vibration damping legs. Designed to overcome the problem of unwanted sound from being transmitted up the stand to the microphone. Unique shock absorbers are built in so that at no time does the stand base make direct contact with the floor. Ideal for use on hollow rostrums, dance floors, etc. Fold away legs. Weighs approx. 6 lb. Standard American 5/8° thread. Leg length 10°. \$40.00



**World Radio History** 



S39A VIBRATION ISOLATION STAND..