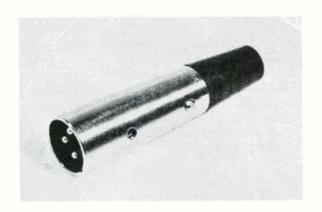

tands but which are periodically removed from stand for hand-held or carry-around use. The molded rubber isolates the microphone from mechanical vibration.

Model A45 Designed both for microphones incorporating an isolation assembly such as Model SM56 and for microphones using an A25B Swivel Adapter such as Model SM50, SM57 and SM58. For use with standard 5/8"-27 microphone stands. Satin Aluminum finish.





MVK-6....\$6.80

20 FT.
PREWIRED
MICROPHONE
CABLES

M95a....\$2.70



M96a.....\$2.70 M97a.....\$2.40

#MC-20R.....\$12.60

A RIGID NON-KNOTTING CABLE WITH STANDARD 3 COND. MALE AND FEMALE PLUGS ATTACHED.

A SUPER SOFT AND FLEXIBLE MIC

#MC-20F.....\$12.60

CABLE WITH STANDARD 3 COND.
MALE & FEMALE PLUGS ATTACHED.

\* WE WILL CUSTOM MAKE ANY LENGTH MICROPHONE CABLE UPON REQUEST.









3 CONTACT MALE MICROPHONE PLUG 3 CONTACT FEMALE MICROPHONE PLUG #MMP-3 \$2.68

#FMP-3 \$2.68

## MICROPHONE FLAGS



AEN!

AEM!



MICROPHONE FLAGS ARE AVAILABLE IN BOTH VERTICAL OR HORIZONTAL MOUNT. RAISED CALL LETTERS WITH RAISED WHITE BOARDER OR ENGRAVED CALL LETTERS WITH ENGRAVED WHITE BOARDER.

\*SPECIAL MICROPHONE CLIP ALLOWS A 360° SWING OF FLAG FOR MAXIMUM VIEWING UNDER ANY CONDITION. (INCLUDED)

SIZE: VERTICAL 1 3/4" X 5"

SIZE: HORIZONTAL 1 1/2" X 4"



VR-5 \$8.95 RAISED LETTERS



VE-5 \$7.95 ENGRAVED LETTERS



HR-4 \$8.95 RAISED LETTERS



HE-5 \$7.95 ENGRAVED LETTERS

**World Radio History** 



## MIC/LINE AMPLIFIERS

#### **RAMKO RESEARCH**



MLA-1/E.....MONO.....\$103.00 MLA-2/E....STEREO....\$149.00

## MICROPHONE LIMITERS

### **RAMKO RESEARCH**



DML-1S.....\$249