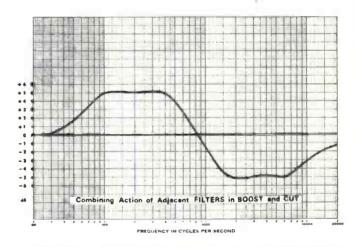

music systems.

Two completely independent Graphic Equalizers with a common power supply are attractively housed in the 530's  $3\frac{1}{2}$ " x 19" chassis. Each channel begins with a differential input stage, includes nine variable active equalizers centered at each octave from 50 Hz to 12.5 kHz, and ends in an output amplifier capable of delivering +20 dBm into a 600 ohm load. The inputs may be fed from balanced or unbalanced sources. The output amplifiers are transformer isolated, and will accommodate balanced or unbalanced loads. Signal-to-noise ratio at maximum output is an outstanding 110 dB, harmonic distortion below 0.5%.

State-of-the-art design techniques and components assure uncompromised performance at a reasonable price. UREI quality, of course.

#### **TYPICAL CURVES:**





## **LIMITERS**



Universal Audio
MODULIMITER

MODEL BL-40



"DO YOU WANT TO GET MORE OUT OF YOUR TRANSMITTER?"

"DO YOU WANT TO BE LOUD?"

"WOULD YOU RATHER NOT SPEND \$3,000.00?"

The Modulimiter is for you. Hook this up to your transmitter and get the loudest signal your transmitter is capable of putting out. As you can see from the controls and beautiful metering system you can now achieve <u>full</u> control of your signal. 124.99% capability is yours safely. The ultra-fast peak limiter does not jolt your transmitter with the square waves you get out of the cheap clippers.

Your transmitter will LOVE you for only...... \$ 695.00





"SNIF-IT"



WHAT IS A SNIF-IT YOU ASK?

\$12.60

#### OUR ANSWER, WE DON'T KNOW!

BY HOOKING THE "SNIFF-IT" UP TO A 50 MICROAMP METER YOU CAN USE