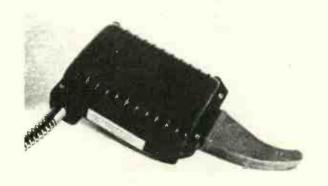

HARM RUBBER.



#### **BRONZE BEARING GREASE**

\$1.

DESIGNED FOR APPLICATION TO CARTRIDGE PINCH ROLLER BEARINGS AND TURNTABLE IDLER WHEEL BEARINGS. PRE-VENTS WEAR AND CORROSION. EASY TO USE SQUEEZE BOT-TLE WITH POINTED APPLICATOR TIP.

## ALIGNMENT TOOLS







# C-1 HEAD INSERTION CARTRIDGE \$4.50



# C-4 STROBE CARTRIDGE \$14.50



# C.3 TORQUE CARTRIDGE \$16.50



# C-2 COLLIMETER CARTRIDGE \$19.50



# ALIGNMENT TOOLS



L.E.L. #T-10 PINCH ROLLER GAGE \$10.00



L.E.L. #T-11 CAPSTAN GAGE \$5.00



L.E.L. #T-12 TAPE GUIDE HEIGHT GAGE \$10.00



L.E.L. #T-14 RIGHT SIDE AND HEAD ROTATION GAGE \$14.50



# CM-12 WHITE CHINA MARKERS (DOZ.) \$4.95



# QM-506 INSPECTION MIRROR WITH LIGHT \$4.30

# ALIGNMENT TOOLS





# 20/B5 MAGNETOMETER \$15.00

# CEP/3 CLIP-ON EXTENSION PROBE \$3.50



# HDM/800 DEMAGNETIZER \$32.00



# CMH/2 COMBINATION PACKAGE CONTAINING BOTH MAGNETOMETER & DEMAGNETIZER \$45,00



# MG-10 HIGH POWER MAGNIFYING GLASS \$8.60



# MGI-20 HIGH POWER (ILLUMINATED) MAGNIFYING GLASS \$14.50



THE IDEA BEHIND THIS SERIES OF TEST CARTS IS TO HAVE THE TEST YOU NEED, WHEN YOU NEED IT, AND NOT TO HAVE TO LISTEN THROUGH ALL OTHER RECORDED MATERIAL NOT PERTINENT TO THE TEST BEING PERFORMED. IF YOU WANT TO ADJUST THE AZIMUTH, THE 20 SECONDS OR SO OF 15KHz ON THE FRONT OF THE REGULAR ALIGNMENT CART NEVER SEEMS TO BE QUITE ENOUGH TO FINISH THE ADJUSTMENTS AND YOU HAVE TO LISTEN TO 4½ MINUTES OF OTHER MATERIAL YOU DON'T WANT, WAITING TO GET ANOTHER 20 SECOND SHOT AT THE AZIMUTH. WE ARE PUTTING ONE TEST ON ONE CART AND THE WHOLE SET WILL NOT COST MUCH MORE THAN THE P