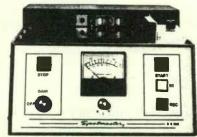

## MODEL TR-96

Storage for 96 cartridges. Eight individual, removable racks each holds 12 cartridges. Outside djameter when loaded - 20 inches; 20 inches high. Individual racks are chrome plated, welded steel. Base is black japanned steel. \$72.00

#### MODEL TR-48

Storage for 48 cartridges. Four individual, removable racks each holds 12 cartridges. Outside diameter when loaded - 15 inches; 20 inches high. Individual racks are chrome plated, welded steel. Base is black japanned steel. \$39.00



### **CARTRIDGE MACHINES**

#### 500 D Series



### SINGLE DECK CARTRIDGE MACHINES

- TRADITIONAL FAVORITE THAT MEETS OR EXCEEDS NAB SPECIFICATIONS
- COMPLETE RANGE OF MODELS AT MODERATE PRICES
- 500 D FEATURES AUTOMATIC RECORD CAN-CEL, BUILT IN MIKE PRE-AMP AND FULL AUXILIARY CUE TONE OPTIONS



500 D/DL Record/Playback/Delay. Records, stores and plays back any program material for pre-determined length on standard cartridges. Also normal record/playback functions.



500 DR. Rack Mount 500 D in 7" panel height. Chassis rolls out for access. Optional mike pre-amp.



505 DR and 505 DRS. Rack mount mono and stereo playback units. All rack mount units accept A, B or C size cartridges.



500 DS Stereo Record/Playback. Optional mike pre-amp.



500 DR/DL Record/Playback/Delay. Rack mount version of 500 D/DL. Optional mike pre-amp.



500 DRS Stereo Record/Playback. Full stereo record and playback in a 7" rack unit.

### **CARTRIDGE MACHINES**



#### Series 2000

 PLUG-IN MODULES FOR RECORD AND AUDITION FUNCTIONS PERMIT FIELD CONVERSION OF PLAY-BACK UNITS

SERIES 2000 cart machines