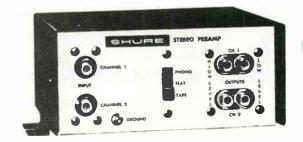

| \$92.00  |
|------------|------------------------------------------------------|----------|
| MODEL FMMB | FIDELITY MASTER MONAURAL (balanced output)           | \$111.00 |
| MODEL FMSU | FIDELITY MASTER STEREO (unbalanced output)           | \$140.00 |
| MODEL FMSB | FIDELITY MASTER STEREO (balanced output)             | \$178.00 |
| MODEL FPMU | FIDELITY PRO MONAURAL (unbalanced output)            | \$108.00 |
| MODEL FPMB | <pre>FIDELITY PRO MONAURAL   (balanced output)</pre> | \$127.00 |
| MODEL FPSU | <pre>FIDELITY PRO STEREO   (unbalanced output)</pre> | \$160.00 |
| MODEL FPSB | FIDELITY PRO STEREO (balanced output)                | \$198.00 |

### **RAMKO RESEARCH**



MP-8E \$90 (MONO)

SP-8E \$144 (STEREO/DUAL MONO)

M64 SERIES UNIVERSAL STEREO PREAMPLIFIERS

M64 \$57





### TONE ARMS AND ACCESSORIES





くろまり くちまり くちまり くちまり くちまり くちまり くちまり くちょう くちょう くちょう くきょう くきょう くきょう





\$15.20





\$14.60

くんきゅう くんそう くんそう くんそう くんそう くんそう くんそう くんそうし くんそうし くんそうし くんそうし くんそう くんそうしん しょうしん

#### REPLACEMENT HEAD



\$6.50



\$42.50



## PHONO CARTRIDGES AND STYLUS

# **STANTON**



681 EEE CARTRIDGE STYLI \$53.00

D6800 EEE REPLACEMENT STYLI \$26.50

#### PHONO CARTRIDGES AND STYLUS





# STANTON





(11/2 TO3 GRAMS)

681A-CARTRIDGE WITH STYLI.....\$43.20
D6807A-REPLACEMENT STYLI.....\$19.40

(11/2 TO3 GRAMS)

681 EE-CARTRIDGE WITH STYLI.....\$46.80
D6800 EE-REPLACEMENT STYLI.....\$23.40

#### (2TO5 GRAMS)

500A-CARTRIDGE WITH STYLI.....\$16.50 D5107A-REPLACEMENT STYLI.....\$7.20

(3TO7 GRAMS)

500AL-CARTRIDGE WITH STYLI.....\$16.50 D5107AL-REPLACEMENT STYLI.....\$7