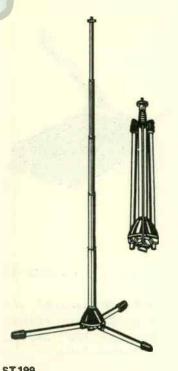

henol MC1M type connector
63.5 mm long x 19.9 mm diam. (2½" x ¾")

\$25.00

Model A95UF:

Input — Professional three-pin Female audio connector†\*
Output — Amphenol MC1M type connector
88.9 mm long x 19.9 mm diam. (3½ " x ¾")

\$25,00



## MICROPHONE STANDS

# NEW!





L.E.L. is proud to announce the finest, most versatile studio microphone stand ever!

#### **FEATURES:**

- Extremely heavy duty.
- Unlimited Flexibility.
- No spring change regardless of microphone weight.
- Swing arm is instantly detachable from base.
- Complete with shielded microphone cable.

#### SPECIFICATIONS:

- Horizontal arm swivel; full 360°.
- Vertical arm reach with stand; 12" to 42".
- Horizontal arm reach; 6" to 36".
- Microphone head swivel; vertical 180°.

#MB-360.....\$**56.79** 

## MICROPHONE STANDS





Lightweight, portable. Maximum

height of 4 ft. 8 in. Telescopes

wn to 17 in. Very stable, ideal

#### CCHOIA

Lightweight, burnished nickel plated boom arm, suitable for all floor stands. Extends to a maximum length of 2 ft. 3 in. It can be pivoted through 360° in two planes and has a simple-to-operate pressure grip locking mechanism. Non-slip rubber locking pads ensure maximum grip with minimum effort. Weighs approx. 2½ lb. Standard American 5/8° thread. \$14.00



exclusively for professional recording. Heavy duty tripod extends to maximum height of 7 ft. 6 in., boom arm reaches over 6 ft., yet everything folds down to a convenient 3 ft. 8 in. Can position a microphone up to 13 ft. 6 in. above a studio floor. A 4 lb. adjustable counter balance weight allows precise placement of heavy