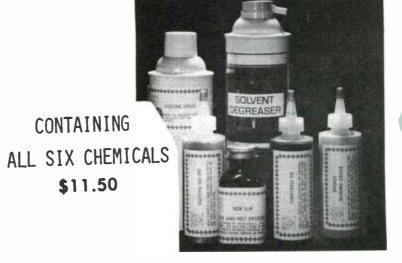

le connection to transmitter's output. Both have pots for sensitivity adjustment.

Dimensions: 23/4" high x 8" wide x 55/8" deep

Case: Etched Aluminum

Electrical: 117 VAC 60 Hz 12 W max. ASSEMBLED \$179 KIT \$145.



### CHEMICAL MAINTENANCE



DG-16 CLEANER

\$3.80

EXCELLENT FOR CLEANING CIRCUIT BOARDS, SWITCHES, SOLENOIDS, GENERATORS, STARTERS AND MANY OTHER DELICATE PIECES OF EQUIPMENT. EQUIPED WITH HIGH BLAST NOZZLE.





\$1.50

NS-4 ROLLER AND BELT DRESSING

STOPS SLIPPAGE OF IDLER WHEELS, PULLEY BELTS AND CORDS. FAST DRYING. WILL NOT HARM RUBBER.

#### MAINTENANCE KIT



SS-16 SILICONE SPRAY

\$3.95

LUBRICANT WAS ORIGINALLY FORMULATED FOR L.E.L. CARTRIDGE REBUILDING PROGRAM. SPRAY IS NOM-TOXIC, HEAT RESISTANT, SAFE ON ALL PLASTICS. NOZZLE FOR HARD TO GET TO PLACES IS INCLUDED.





10-4 TELETYPE INK-OFF

\$1.29

SPECIALLY FORMULATED TO REMOVE TELETYPE INK FROM THE HANDS. EXTREMELY EFFICIENT AND EXTREMELY MILD.



BG-4 BRONZE BEARING GREASE \$1.50

DESIGNED FOR APPLICATION TO CARTRIDGE PINCH ROLLER BEARINGS AND TURNTABLE IDLER WHEEL BEARINGS. PREVENTS WEAR AND CORROSION. EASY TO USE SQUEEZE BOTTLE WITH POINTED APPLICATOR TIP.



TO-4 TURNTABLE OIL

.79

PROVIDES EXCELLENT LUBRICITY REDUCES FRICTION AND WEAR ON TURNTABLE SHAFTS AS RECOMMENDED BY MOST PROFESSIONAL TURNTABLE MANUFACTURERS. CONVENIENT 4 oz. SQUEEZE BOTTLE.



EALL L.E.L. FOR ANYLIFIERS

HEADPHONES
STUDIO LIGHTING

(305) 764-7755

World Radio History

(305) 764-7756

#### PADS

What are the resistor element values for the more commonly used minimum loss attenuators?----Values for "L"-type configuration