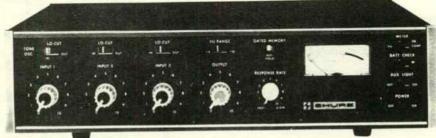

# MICROPHONE FLAGS



AEN!

AEM!



MICROPHONE FLAGS ARE AVAILABLE IN BOTH VERTICAL OR HORIZONTAL MOUNT. RAISED CALL LETTERS WITH RAISED WHITE BOARDER OR ENGRAVED CALL LETTERS WITH ENGRAVED WHITE BOARDER.

\*SPECIAL MICROPHONE CLIP ALLOWS A 360° SWING OF FLAG FOR MAXIMUM VIEWING UNDER ANY CONDITION. (INCLUDED)

SIZE: VERTICAL 1 3/4" X 5"

SIZE: HORIZONTAL 1 1/2" X 4"



VR-5 \$8.95 RAISED LETTERS



VE-5 \$7.95 ENGRAVED LETTERS



HR-4 \$8.95 RAISED LETTERS



HE-5 \$7.95 ENGRAVED LETTERS

**World Radio History** 



## MIC/LINE AMPLIFIERS

#### **RAMKO RESEARCH**



MLA-1/E.....MONO.....\$103.00 MLA-2/E....STEREO....\$149.00

## MICROPHONE LIMITERS

### **RAMKO RESEARCH**



DML-1S.....\$249.00

DML-2M/B....DUAL MONO (BATTERY).....\$225.00

## SHURE MIXERS



SE30
GATED COMPRESSOR/MIXER



SE-30.....\$355.00

#### **SE30 CUSTOM ACCESSORIES**

#### MODEL A100A CARRYING HANDLE ASSEMBLY

Dual-function assembly serves as a convenient carrying handle (when positioned over the front panel of the SE30) or as a tilt stand that gives greater visibility and easier operation (when positioned under the SE30). Locking knurled knobs on each end give fast, positive positioning. Rubber feet provide an extra cushion and non-slip grip on smooth surfaces when the A100A is used in tilt stand position



A100A.....\$24.30

#### MODEL A100B RACK PANEL

Equips the SE30 for mounting in a standard audio rack panel. Brackets mount securely on each side of the SE30 to extend overall width to 19" for mounting. With brackets in place, overall height is only 3½". The front panel of the SE30 is flush wi