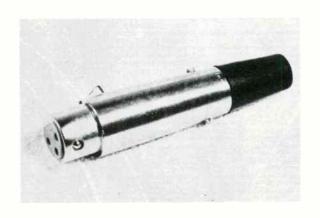

nds but which are periodically removed from stand for hand-held or carry-around use. The molded rubber isolates the microphone from mechanical vibration.

Model A45 Designed both for microphones incorporating an isolation assembly such as Model SM56 and for microphones using an A25B Swivel Adapter such as Model SM50, SM57 and SM58. For use with standard 5/8"-27 microphone stands. Satin Aluminum finish.





MVK-6....\$6.80

20 FT.
PREWIRED
MICROPHONE
CABLES

M95a....\$2.70



M96a.....\$2.70 M97a.....\$2.40

#MC-20R.....\$12.60

A RIGID NON-KNOTTING CABLE WITH STANDARD 3 COND. MALE AND FEMALE PLUGS ATTACHED.

A SUPER SOFT AND FLEXIBLE MIC

#MC-20F.....\$12.60

CABLE WITH STANDARD 3 COND.
MALE & FEMALE PLUGS ATTACHED.

\* WE WILL CUSTOM MAKE ANY LENGTH MICROPHONE CABLE UPON REQUEST.









3 CONTACT MALE MICROPHONE PLUG 3 CONTACT FEMALE MICROPHONE PLUG #MMP-3 \$2.68

#FMP-3 \$2.68

## MICROPHONE FLAGS



AEN!

AEM!



MICROPHONE FLAGS ARE AVAILABLE IN BOTH VERTICAL OR HORIZONTAL MOUNT. RAISED CALL LETTERS WITH RAISED WHITE BOARDER OR ENGRAVED CALL LETTERS WITH ENGRAVED WHITE BOARDER.

\*SPECIAL MICROPHONE CLIP ALLOWS A 360° SWING OF FLAG FOR MAXIMUM VIEWING UNDER ANY CONDITION. (INCLUDED)

SIZE: VERTICAL 1 3/4" X 5"

SIZE: HORIZONTAL 1 1/2" X 4"



VR-5 \$8.95 RAISED LETTERS



VE-5 \$7.95 ENGRAVED LETTERS



HR-4 \$8.95 RAISED LETTERS



HE-5 \$7.95 ENGRAVED LETTERS

**World Radio History** 



## MIC/LINE AMPLIFIERS

#### **RAMKO RESEARCH**



MLA-1/E.....MONO.....\$103.00 MLA-2/E....STEREO....\$149.00

## MICROPHONE LIMITERS

### **RAMKO RESEARCH**



DML-1S.....\$249.0