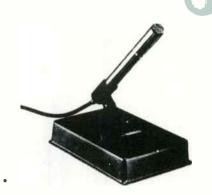

esigned to overcome the problem of unwanted sound from being transmitted up the stand to the microphone. Unique shock absorbers are built in so that at no time does the stand base make direct contact with the floor. Ideal for use on hollow rostrums, dance floors, etc. Fold away legs. Weighs approx. 6 lb. Standard American 5/8° thread. Leg length 10°. \$40.00



**World Radio History** 



S39A VIBRATION ISOLATION STAND......\$28.00

Isolates microphone from even extreme mechanical vibration.
For tables, desks. podiums, etc. Designed for use with any
Shure microphone or swivel adapter assembly. Heavy-duty
"non-fatigue" foam rubber internal isolation element. Lowsilhoutte, black high-impact, non-glare plastic housing. Base
size: 44.5 mm H x 133 mm W x 184 mm D (1 3/4" H x 5 ½" W x 7 ½" D).





A53 ISOLATION MOUNT.....\$22.40

A breakthrough in noise isolation. Reduces mechanical and vibration noises by more than 20dB. For desk,floor stand and fish pole use. 5/8"-27 Female thread with  $180^{\circ}$  swivel action. Size: 88.9 mm H x 38.1 mm D x 47.6mm diam.  $(3\frac{1}{2}"$  H x  $1\frac{1}{2}"$  D x 1 7/8" diam.)

A55M ISOLATION MOUNT.....\$22.40

Reduces mechanical and vibration noises by more than 20dB. For use with SM50, SM57 and SM58 microphones. Size: 95.2mm H  $\times$  38.1mm D  $\times$  50.8mm diam. (3 3/4" H  $\times$  1½" D  $\times$  2" diam.)



SHOCK MOUNT...MODEL MA-034......\$19.50

Provides an extra measure of flexibility and ruggedness for performance situations where rough use is likely. For stand or boom.

QUICK-DISCONNECT ISOLATION UNITS.......\$16.00