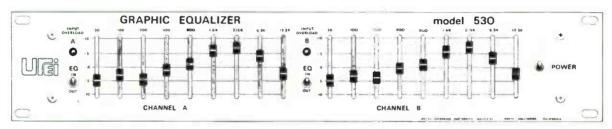

nst disturbance of the equalization controls in fixed instal-

Model 527-A is completely self-contained with built-in power supply, and operates from either 110-120 or 220-240 VAC, 50 or 60 Hz.

#### **FEATURES**

- 27 adjustable equalizers on 1/3-octave ISO center frequencies.
- 10 dB boost or 10 dB attenuation at any center fre-
- Stepless, noiseless vertical controls, precision calibrated.
- State-of-the-art active filter circuitry.
- Low distortion, low noise.
- All solid-state.
- Zero insertion loss—up to 10 dB voltage gain.
- Standard rack mounting—only 3½" high.
- Optional accessory front panel security cover.
- Competitive price—lowest in industry.

**ACCESSORY** 527 SC SECURITY COVER \$ 24.00



## **GRAPHIC EQUALIZERS**

# Universal Audio Dual GRAPHIC EQUALIZER

MEW!

MODEL 530



\$424.00

#### **FEATURES:**

- Two Channels in one compact package.
- Nine equalizers per channel.
- Professional quality throughout.
- · Balanced or unbalanced inputs and outputs.
- 115 or 230 V.A.C. operation, 50/60 Hz.

The 530 Dual Graphic Equalizer is a studio quality product which has wide application in recording, sound reinforcement, radio and TV production, and high fidelity music systems.

Two completely independent Graphic Equalizers with a common power supply are attractively housed in the 530's  $3\frac{1}{2}$ " x 19" chassis. Each channel begins with a differential input stage, includes nine variable active equalizers centered at each octave from 50 Hz to 12.5 kHz, and ends in an output amplifier capable of delivering +20 dBm into a 600 ohm load. The inputs may be fed from