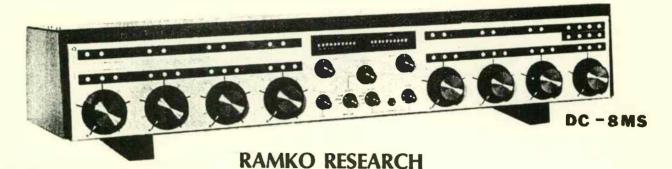

tely transistorized, portable microphone mixers for use with sound reinforcement, tape recording and audio-visual systems.

\$108

General: The Shure Model M63 Audio Master is a unit designed to give maximum flexibility in the control of volume, bass response, treble response, and high and low frequency roll-off. The Model M63 works ideally as a Master Control Center when used in conjunction with the Shure Model M68 Series of Microphone Mixers.

The M63 provides a means to equalize sound systems for correction of room acoustics, to reduce feedback, to provide special sound effects, to reduce stand and stage noise and for tape recording.



\$115



MODEL M610 FEEDBACK CONTROLLER

\$134



REVERBERATION MIXER

\$139

Model M68RM. 4-channel Reverberation Mixer.

## **BROADCAST CONSOLES**





| SC-5M  | Single Channel, | 5 Mixe | r Audio Consol               | e (Mono) | \$780.00          |
|--------|-----------------|--------|------------------------------|----------|-------------------|
| DC-5M  | Dual Channel, 5 | Mixer  | Au <mark>di</mark> o Console | (Mono)   | <b>\$1032.00</b>  |
| DC-5MS | Dual Channel, 5 | Mixer  | Audio Console                | (Stereo) | \$1252.00         |
| DC-8M  | Dual Channel. 8 | Mixer  | Audio Console                | (Mono)   | <b>\$1390.0</b> 0 |
| DC-8MS | Dual Channel, 8 | Mixer  | Audio Console                | (Stereo) | \$1880.00         |

## Spotmaster



| 4BEM-50 | Spotmaster 4-Mixer Monophonic Console    | \$535.00 |
|---------|------------------------------------------|----------|
| 4BES-50 | Spotmaster 4-Mixer, Stereophonic Con