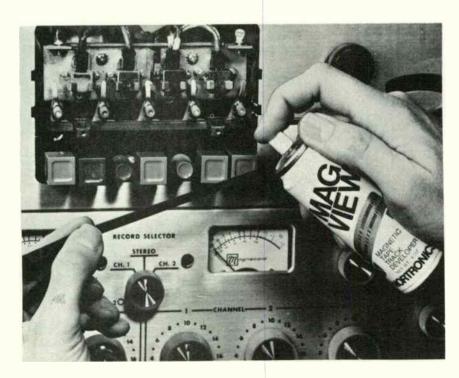

ICING TAPE
1/2 "X 66"



(MASTER-POLYESTER)

\$3,49

620 SPLICING TAPE



\$5.19

620 SPLICING TAPE



# RECORDING ACCESSORIES





A New Product that lets You see -- Not just Hear a Recording. Magview comes in an Aerosol Spray Can. When applied to any Magnetically Recorded Medium, such as tape, cards, discs, film, etc. The pattern of the recording becomes visible.

The Spray contains very finely divided particles of pure Iron, suspended in a Volatile Liquid. When sprayed on the Recorded Medium, the Magnetized Areas attract the Iron Powder. The particles form a residue clinging to the pattern of Flux Lines, making them visible as the liquid quickly evaporates.

The Iron Particles in Magview are so fine they can resolve very High Density Recordings with distinct definition.

QM-601 \$4.95



# REEL-TO-REEL ALIGNMENT TAPES











STL Test Tapes are recorded directly from precision generating equipment to provide the most accurate Azimuth reference possible — thanks to Standard Tape Laboratory's exclusive production techniques.

#### REEL-TO-REEL ALIGNMENT TAPES



| TAPE<br>WIDTH | TAPE<br>SPEED | DESCRIPTION       | PRICE   |
|---------------|---------------|-------------------|---------|
| 1/4"          | 7½ ips        | FULL TRACK        | \$29.00 |
| 1/4"          | 15 ips        | FULL TRACK        | \$29.00 |
| 1/4"          | 7½ ips        | 2 TRACK           | \$29.00 |
| <b>¼</b> "    | 15 ips        | 2 TRACK           | \$29.00 |
| 1/2"          | 7½ ips        | <b>FULL TRACK</b> | \$49.50 |
| 1/2"          | 15 ips        | FULL TRACK        | \$49.50 |



RE