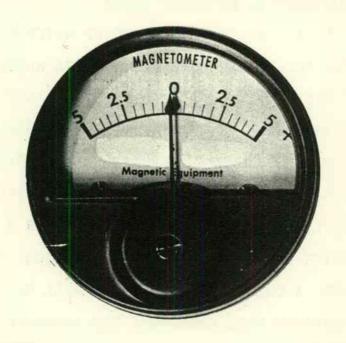

x 13 x 4 inches. SHIPPING WEIGHT - 24 pounds.

\$345.00



## **DEMAGNETIZERS**





QM-202 \$17,60 PROFESSIONAL HEAD DEMAGNETIZER

Another industry exclusive by Nortronics. For use on all reel-to-reel, cassette and 8-track cartridge recorders. Generates magnetic field from a flexible probe tip that reaches into tight spaces to remove residual magnetism from heads, guides and other metallic parts. Quality leaf switch activates with fingertip pressure and de-activates when unit is put down. Burnout proof. Features an attractive Cycolac case and convenient AC power cord. Probe tip is covered with a soft plastic that cannot scratch or damage sensitive head faces. Operates on 110-120 VAC, 50-60 Hz



# HDM/800 DEMAGNETIZER \$32.00

# **MAGNETOMETERS**

CHECK MAGNETISM IN RECORDER COMPONENTS



#### MAGNETOMETER

Measures level of magnetism in components.
Calibrated to read directly in gauss.
Model 20/85 shown.

\$15.00

CLIP-ON EXTENSION PROBE

Extension probe is 114" long. Can be formed with fingers. Improves checking of magnetism in hard to reach components.

\$ 3,50



# 

"SNIF-IT"



WHAT IS A SNIF-IT YOU ASK?

\$12.60

OUR ANSWER, WE DON'T KNOW!

BY HOOKING THE "SNIFF-IT" UP TO A 50 MICROAMP METER YOU CAN USE A SIMPSON 260, PUT THE PROBE NEAR SOME RF, AND THE NEEDLE WILL GO UP. A ONE MILOWATT OSC WILL GIVE YOU A GOOD READING. YOU CAN CHASE A SIGNAL THROUGH A TRANSMITTER BY JUST GETTING CLOSE TO THE TUBES, COILS OR OTHER PARTS CARRYING RF. PRECISE NEUTRALIZATION IS A CINCH. FINDING BREAKS IN THE COAX SHIELD IS EASY, EVEN GETTING YOUR ANTENNA IN THE BALLPARK IS NO PROBLEM.