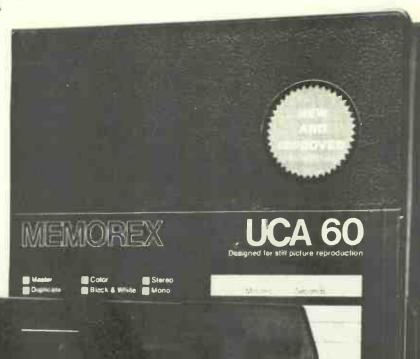

SQUEEZE BOTTLE WITH POINTED APPLICATOR TIP.



TO-4 TURNTABLE OIL

.79

PROVIDES EXCELLENT LUBRICITY REDUCES FRICTION AND WEAR ON TURNTABLE SHAFTS AS RECOMMENDED BY MOST PROFESSIONAL TURNTABLE MANUFACTURERS. CONVENIENT 4 oz. SQUEEZE BOTTLE.

# Video Tape



| ۷I | 3/4"<br>DEO CASSETTE | BROADCA<br>(1-49) |         |
|----|----------------------|-------------------|---------|
| 10 | MIN.                 | \$12.67           | \$12.18 |
| 15 | MIN.                 | \$14.30           | \$13.75 |
| 20 | MIN.                 | \$15.21           | \$14.62 |
| 30 | MIN.                 | \$17.94           | \$17.25 |
| 40 | MIN.                 | \$20.02           | \$19.25 |
| 50 | MIN.                 | \$23.40           | \$22.50 |
| 60 | MIN.                 | \$25.35           | \$24.37 |





**World Radio History** 



# **Video Tape**

# NEW! MEMOREX

| CATALOG<br>NUMBER | TAPE<br>TIME | REEL<br>SIZE | LENGTH | BROADC<br>(1-49) | A <mark>ST_NET</mark><br>(50-99) |
|-------------------|--------------|--------------|--------|------------------|----------------------------------|
| MRX 80-8C         | 60 MIN.      | 7"           | 2400'  | \$18.85          | \$ <mark>18.12</mark>            |
| MRX 80-7C         | 30 MIN.      | 7"           | 1250'  | \$11.00          | \$10.75                          |
| MRX 83-8C         | 60 MIN.      | 7"           | 2400'  | \$23.07          | \$22.18                          |
| MRX 83-7C         | 30 MIN.      | 7"           | 1250'  | \$14.10          | \$13.56                          |



### RECORDING

### **MAINTENANCE**





8