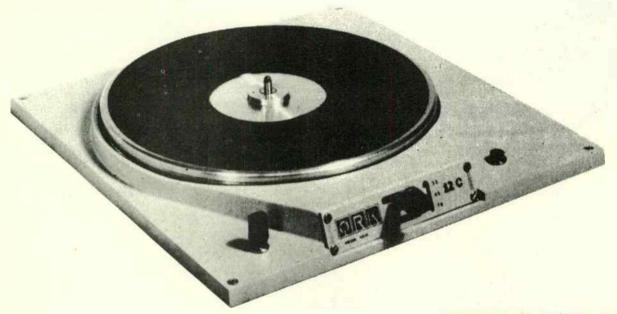

uine Walnut veneers and solid contoured molding. Dimensions: 23%" x 14%" x 12%". Packed 1-per-carton. Total shipping weight: 42 lbs.

\$168.00



## BROADCAST TURNTABLES



## Technics SP-10MKII

Quartz-Controlled Direct-Drive Turntable

NEW!

A New Standard of Accuracy in Disc Reproduction.
The Professional, Quartz-Controlled Direct-Drive Turntable,
Technics SP-10MK I.

NEW!



SP-10 MKII..... "INSTANT START" DIRECT DRIVE TURNTABLE.....\$650.00

## BROADCAST TURNTABLES



engineering!



\$272,00 #SP-12 TURNTABLE

\$236,00 TURNTABLE #CM-12



**CUE-MASTER** 

A new standard in dependable 3 speed performance

STUDIO-PRO IDLER WHEEL #SP-5

\$12.50

CUE-MASTER IDLER WHEEL #CM-5

\$12.50









CALL US FOR ANY RUSSCO REPLACEMENT PARTS

**World Radio History** 

## BROADCAST TURNTABLES







#QRK-12C TURNTABLE \$225.00



#128-9 IDLER WHEEL \$12.50



IDLER SHAFT \$7.20



## TURNTABLE ACCESSORIES



TURNTABLE LEVEL #TL-1....\$4.80

MOTOR START CAPACITOR #MSC-1.....\$4.50



#### TURNTABLE INSULATORS

ADJUSTABLE SHOCK ABSORBERS DESIGNED TO PREVENT VIBRATIONS FROM REACHING TURNTABLE.

#TI-4 (SET OF 4).....\$27.50

#### TURNTABLE PREAMPS



WEN!





### STANTON MODEL 210 STEREO TURNTABLE PREAMPLIFIER/EQUALIZER

The Model 210 is a solid state and IC modular stereo preamp/equalizer with a self-contained, IC regulated power supply.

This preamp/equalizer is designed for table-top or standard rack panel mounting with an optional adapter.

All the controls are accessible on the front panel and consist of:

- Individual Channel Level Screwdriver Controls.
- Individual Channel Screw