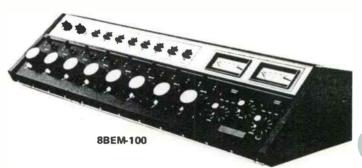

| e (Mono) | \$780.00          |
|--------|-----------------|--------|------------------------------|----------|-------------------|
| DC-5M  | Dual Channel, 5 | Mixer  | Au <mark>di</mark> o Console | (Mono)   | <b>\$1032.00</b>  |
| DC-5MS | Dual Channel, 5 | Mixer  | Audio Console                | (Stereo) | \$1252.00         |
| DC-8M  | Dual Channel. 8 | Mixer  | Audio Console                | (Mono)   | <b>\$1390.0</b> 0 |
| DC-8MS | Dual Channel, 8 | Mixer  | Audio Console                | (Stereo) | \$1880.00         |

## Spotmaster



| 4BEM-50 | Spotmaster 4-Mixer Monophonic Console    | \$535.00 |
|---------|------------------------------------------|----------|
| 4BES-50 | Spotmaster 4-Mixer, Stereophonic Console | \$875.00 |



## **BROADCAST CONSOLES**











| 5BEM-100 | Spotmaster 5-Mixer Monophonic Console, sealed Pots                                                | \$ 890.00 |
|----------|---------------------------------------------------------------------------------------------------|-----------|
| 5BES-100 | Spotmaster 5-Mixer Stereophonic Console, sealed Pots                                              | \$1250.00 |
| 5BEM-200 | Spotmaster 5-Mixer Deluxe Monophonic Console,                                                     | \$1365.00 |
| 5BES-200 | Step Type Attenuators, Dual Spotmaster 5-Mixer Deluxe Stereophonic Console, Step Type Attenuators | \$2095.00 |
| 8BEM-100 | Spotmaster 8-Mixer Monophonic Console, sealed Pots,                                               | \$1470.00 |
| 8BES-100 | Spotmaster 8-Mixer Stereophonic Con