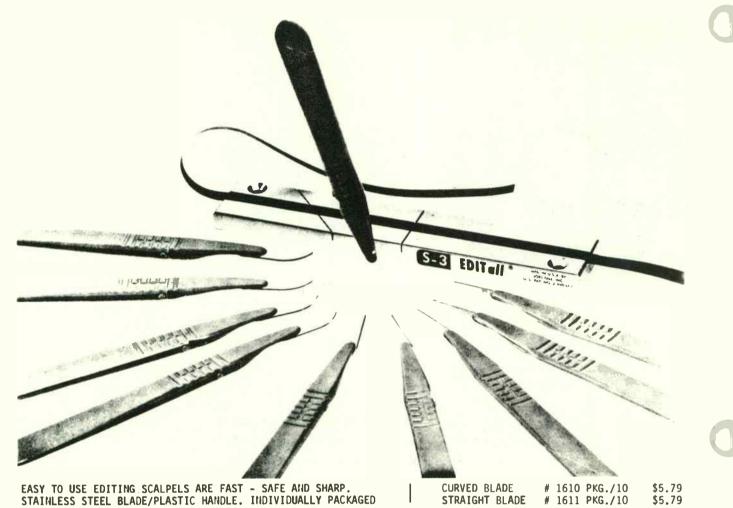

44  | \$ .39   | \$ .34 |                        |
| PR-1/-101/2 | ኑ" X 10½"   | \$3.00 | \$2.50  | \$2.25   | \$2.00 |                        |



# METAL REEL AND ACCESSORIES







81/4"



101/2"

| CATALOG<br>NUMBER | REEL<br>SIZE      | BR <mark>O</mark> ADCAST N<br>(1-11) (12 |        |  |
|-------------------|-------------------|------------------------------------------|--------|--|
| M7A               | 7"                | \$3.75                                   | \$3.35 |  |
| M8 <mark>A</mark> | 8 <del>1</del> "  | <mark>\$5.0</mark> 0                     | \$4.50 |  |
| M10A              | 10 <del>1</del> " | \$7.50                                   | \$6.75 |  |

#### NAB HUB ADAPTERS

PRO-2
ADAPTERS

PAIR \$20.00



PRO-3
ADAPTERS

PAIR \$58.00





## PRODUCTION SUPPLIES



**EDIT** Splicing Tabs







#" PRECUT SENSING TABS
CX-2...PKG. 50...\$2.75

# PRODUCTION ROOM ITEMS





1 BOX (100) RAZOR BLADES

(NON-OILED)

\$5.60



(WHITE) **CHINA MARKERS** 1 DOZEN \$4.95

**PROFESSIONAL** SPLICING TAPE DISPENCER

**HEAVY DUTY - RUBBER BASE** 7 / 32 " or 1/2 " TAPE

STD-1 \$4.60



### SPLICING BLOCKS



#SB-3.....HEAVY DUTY SPLICING BLOCK FOR 1/4" TAPE....\$10.50

#### 1 BOX (100) RAZOR BLADES



(NON-OILED)

#RB-100....BOX OF 100 NON-OILED RAZOR BLADES......\$5.60

# PROFESSIONAL SPLICING TAPE DISPENSER HEAVY DUTY - RUBBER BASE - 7/32" or 1/2" TAPE



# SPLICING BLOCKS







S-1 For .150" audio tape.

\$12.50



S-3 For 1/4" audio tape on console machines.

\$12.50



S-3.5 For 1/2" audio tape.

\$27.50

# **NORTRONIES**

SELF ADHESIVE BLOCKS



QM-312 For .1