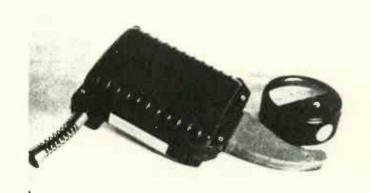

RING GREASE**

\$1.

DESIGNED FOR APPLICATION TO CARTRIDGE PINCH ROLLER BEARINGS AND TURNTABLE IDLER WHEEL BEARINGS. PRE-VENTS WEAR AND CORROSION. EASY TO USE SQUEEZE BOT-TLE WITH POINTED APPLICATOR TIP.

## ALIGNMENT TOOLS







# C-1 HEAD INSERTION CARTRIDGE \$4.50



# C-4 STROBE CARTRIDGE \$14.50



# C.3 TORQUE CARTRIDGE \$16.50



# C-2 COLLIMETER CARTRIDGE \$19.50



# ALIGNMENT TOOLS



L.E.L. #T-10 PINCH ROLLER GAGE \$10.00



L.E.L. #T-11 CAPSTAN GAGE \$5.00



L.E.L. #T-12 TAPE GUIDE HEIGHT GAGE \$10.00



L.E.L. #T-14 RIGHT SIDE AND HEAD ROTATION GAGE \$14.50



# CM-12 WHITE CHINA MARKERS (DOZ.) \$4.95



# QM-506 INSPECTION MIRROR WITH LIGHT \$4.30

# ALIGNMENT TOOLS





# 20/B5 MAGNETOMETER \$15.00

# CEP/3 CLIP-ON EXTENSION PROBE \$3.50



# HDM/800 DEMAGNETIZER \$32.00



# CMH/2 COMBINATION PACKAGE CONTAINING BOTH MAGNETOMETER & DEMAGNETIZER \$45,00



# MG-10 HIGH POWER MAGNIFYING GLASS \$8.60



# MGI-20 HIGH POWER (ILLUMINATED) MAGNIFYING GLASS \$14.50



THE IDEA BEHIND THIS SERIES OF TEST CARTS IS TO HAVE THE TEST YOU NEED, WHEN YOU NEED IT, AND NOT TO HAVE TO LISTEN THROUGH ALL OTHER RECORDED MATERIAL NOT PERTINENT TO THE TEST BEING PERFORMED. IF YOU WANT TO ADJUST THE AZIMUTH, THE 20 SECONDS OR SO OF 15KHz ON THE FRONT OF THE REGULAR ALIGNMENT CART NEVER SEEMS TO BE QUITE ENOUGH TO FINISH THE ADJUSTMENTS AND YOU HAVE TO LISTEN TO 4½ MINUTES OF OTHER MATERIAL YOU DON'T WANT, WAITING TO GET ANOTHER 20 SECOND SHOT AT THE AZIMUTH. WE ARE PUTTING ONE TEST ON ONE CART AND THE WHOLE SET WILL NOT COST MUCH MORE THAN THE PRESENT SET. THIS IS WHAT WE ARE OF