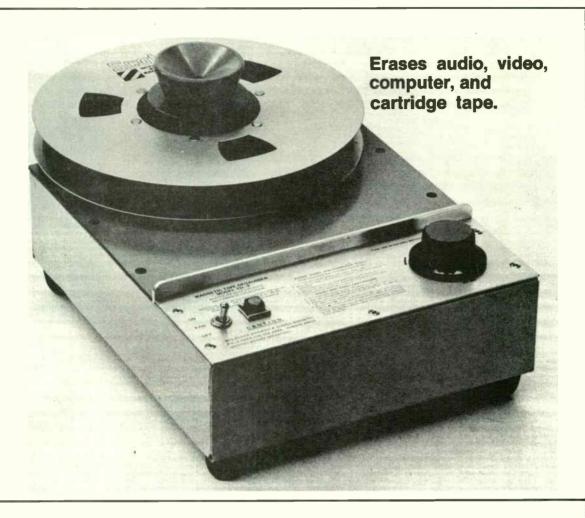

8 oz. DIP \$2.59



**8** oz. SPRAY **\$2**.89



16 oz. SPRAY \$3.69



32 oz. DIP \$6.49

AUDERDALE ELECTRONIC LABS "QC" series of head cleaner has been formulated for use on both audio and video tape heads. Removes the most impacted dirt and oxide deposits without damaging head epoxy. Leaves no residue and contains no silicone lubricant. Available in dip can or spray.



COLOR CODED CARTRIDGE LABELS FIT THE END OF THE CARTRIDGE WITHOUT OVERLAPPING AND ARE MADE WITH REMOVABLE ADHESIVE BACKING.

Colors: RED-WHITE-BLUE-GREEN-YELLOW-BLACK

CL-100 PKG/100 \$1.50 CL-1000 PKG/100 \$12.00



A CONVENIENT PACKAGE OF 6" COTTON SWABS USED TO SAFELY CLEAN MAGNETIC HEADS AND GUIDES.

HCS-100 PKG/100 \$1.00 HCS-1000 PKG/1000 \$7.00

**World Radio History** 



## TAPE ERASERS

# TD-3 TAPE DEGAUSSER



- Designed for heavy duty use in the audio-visual, and computer industries.
- Strong degaussing field insures full erasure of new high coercivity tapes.
- Erases tape reels up to 14 inches in diameter and 1 inch wide.
- Tapes may be erased in original carton by sliding along guide rail.
- Timer with adjustable ON cycle and automatic shut-off.
- Built in blower assures cool and quiet operation.
- Standard 5/16 inch center post and NAB hub supplied.
- Conservative design throughout assures long lasting performance.

#### **SPECIFICATIONS:**

DUTY CYCLE - 50%, 30 minues maximum with fan on. LINE VOLTAGE - 108 to 135 Volts A. C., 60 cycles. POWER CONSUMPTION - 1350 watts nominal. DIMENSIONS - 10 x 13 x 4 inches. SHIPPING WEIGHT - 24 pounds.

\$345.00



## **DEMAGNETIZERS**





QM-202 \$17,