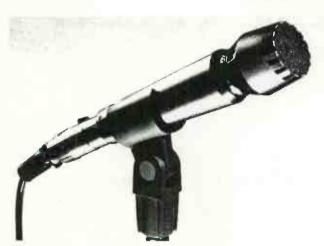

| 568 ()                           |
| 9             | 312 <u></u> -                   | 48/ <u>()</u><br>422 ()          |
| 12            |                                 | 36/ <u>(</u> )<br>322 <u>(</u> ) |
| 14            | 380                             | 249()                            |
| 18            | 436 <u></u><br>466 <u></u>      | 153.5()                          |
| 22            | 512 0                           | 90()                             |
| 26            | 543 ()                          | 48                               |
| 30            | 563                             | 21.4                             |
| 40            | 588                             | 12()                             |

#### For Unbalanced Use:



#### For Balanced Use:









D-1000E.....\$75.00



D-140E.....\$150.0C



D-120E.....\$50.00



D-190E.....\$65.00



## BEYER DYNAMIC

## M 160

- Unique double ribbon microphone
- True hypercardioid characteristic
- Imperceptible non-linear distortion
- "Standard" setting specification consistency i. e. any two "random choice" microphones are acceptable as a stereo matched pair
- Available with Cannon or DIN connector

## M 260

- Unique ribbon microphone
- True hypercardioid characteristic
- Robust all-metal construction
- Highly sensitive
- "Standard" setting specification consistency i. e. any two "random choice" microphones are acceptable as a stereo matched pair
- Available with Cannon or DIN connector

## Unidirectional Dynamic Microphone



Unidirectional Dynamic Microphone





L.E.L. 735



OMNI-DIRECTIO