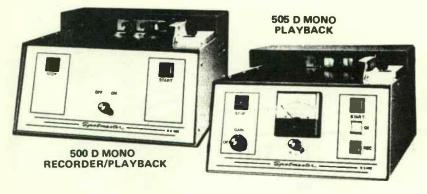

s an integral unit that mounts on the revolving center. Programs of twelve cartridges can be assembled in the library before "air" time and taken to the Studio when needed. Carrousels rotate freely and maintain balance even when partially loaded.

#### MODEL TR-96

Storage for 96 cartridges. Eight individual, removable racks each holds 12 cartridges. Outside djameter when loaded - 20 inches; 20 inches high. Individual racks are chrome plated, welded steel. Base is black japanned steel. \$72.00

#### MODEL TR-48

Storage for 48 cartridges. Four individual, removable racks each holds 12 cartridges. Outside diameter when loaded - 15 inches; 20 inches high. Individual racks are chrome plated, welded steel. Base is black japanned steel. \$39.00



### **CARTRIDGE MACHINES**

#### 500 D Series



### SINGLE DECK CARTRIDGE MACHINES

- TRADITIONAL FAVORITE THAT MEETS OR EXCEEDS NAB SPECIFICATIONS
- COMPLETE RANGE OF MODELS AT MODERATE PRICES
- 500 D FEATURES AUTOMATIC RECORD CAN-CEL, BUILT IN MIKE PRE-AMP AND FULL AUXILIARY CUE TONE OPTIONS



500 D/DL Record/Playback/Delay. Records, stores and plays back any program material for pre-determined length on standard cartridges. Also normal record/playback functions.



500 DR. Rack Mount 500 D in 7" panel height. Chassis rolls out for access. Optional mike pre-amp.



505 DR and 505 DRS. Rack mount mono and stereo playback units. All rack mount units accept A, B or C size cartridges.



500 DS Stereo Record/Playback. Optional mike pre-amp.



500 DR/DL Record/Playback/Delay. Rack mount version of 500 D/DL. Optional mike pre-amp.



50