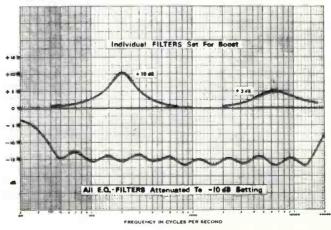

## **PARTS**

# CPR-10 PRESSURE ROLLER \$5.95

# HDS-4 HOLD DOWN SPRING (SPECIFY MAKE AND MODEL) \$1.60