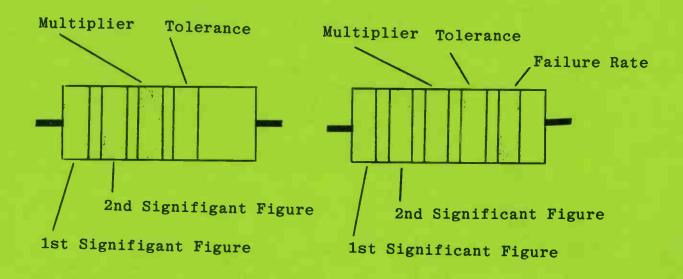

TTING CLOSE TO THE TUBES, COILS OR OTHER PARTS CARRYING RF. PRECISE NEUTRALIZATION IS A CINCH. FINDING BREAKS IN THE COAX SHIELD IS EASY, EVEN GETTING YOUR ANTENNA IN THE BALLPARK IS NO PROBLEM. YOU CAN CHECK A QUARTER WAVE WHIP. IT IS SENSITIVE ENOUGH TO DETECT OSCILLATIONS IN OPAMPS. SO SENSITVIE IN FACT, AFONE WATT HANDY TALKY WILL GIVE YOU A GOOD READING, YET USUABLE WITH CAUTION. THE POSSIBLE USES FOR THIS "QUISIMO" ARE LIMITED ONLY BY YOUR IMIGINATION AND INGENUITY.



CALL L.E.L. FOR AKE

TOWER LIGHTING
WORKSHOP TOOLS
EMERGENCY EQUIPMENT

(305) 764-7755

(305) 764-7756

#### NEW RESISTOR COLOR CODE

Resistors with Black Body color are Composition, Non insulated. Resistors with Colored Bodies are Composition Insulated. Wirewound Resistors have the 1st digit color band double width.



|          | RES                              | SISTOR COLOR CODE |                 |               |
|----------|----------------------------------|-------------------|-----------------|---------------|
| COLOR    | lst + 2nd<br>SIGNIFICANT FIGURES | MULTIPLIER        | TOLERANCE       | FAILURE RATE* |
| Black    | 0                                | 1                 |                 | _             |
| Brown    | 1                                | 10                | +1%             | 1.0           |
| Red      | 2                                | 100               | <del>+</del> 2% | 0.1           |
| Orange   | 3                                | 1000              | +3%             | 0.01          |
| Yellow   | 4                                | 10,000            | <del>+</del> 4%