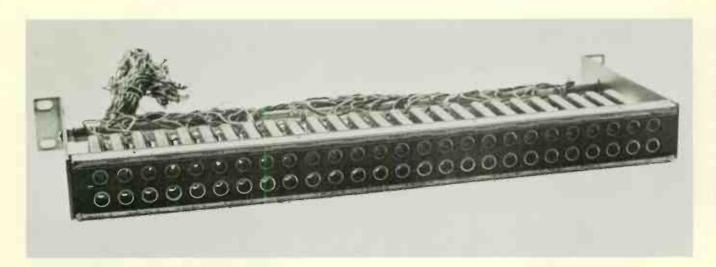

# C-19 \$ 4.60

THIS IS MORE FOR YOUR D.J.'S USE. IF YOUR STATION IS LIKE MOST OF THE ONES THE "OLETIMER" HAS WORKED, THE D.J. DOES NOT TAKE THE TIME TO USE A Q-TIP AND HEAD CLEANER. THIS CART HAS A CLOTH BAND WITH HEADCLEANER IN IT! YOU CAN USUALLY GET THE D.J. TO RUN IT FOR 20 SECONDS OR SO. LEAVE ONE OF THESE IN EACH STUDIO OR PRODUCTION ROOM FOR CLEANER HEADS AND BETTER OVERALL SOUND.

#### CARTRIDGE MACHINES

| RECORDER<br>MANUFACTURER<br>AND MODEL | ORIGINAL HEADS   |               |       | NORTRONICS<br>REPLACEMENT |  |
|---------------------------------------|------------------|---------------|-------|---------------------------|--|
|                                       | Mfg.<br>Head No. | Head Function | Mount | Original<br>Head          |  |