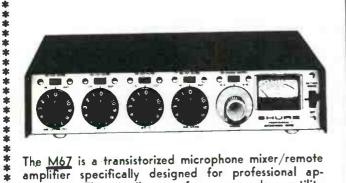

dle (when positioned over the front panel of the SE30) or as a tilt stand that gives greater visibility and easier operation (when positioned under the SE30). Locking knurled knobs on each end give fast, positive positioning. Rubber feet provide an extra cushion and non-slip grip on smooth surfaces when the A100A is used in tilt stand position



A100A.....\$24.30

#### MODEL A100B RACK PANEL

Equips the SE30 for mounting in a standard audio rack panel. Brackets mount securely on each side of the SE30 to extend overall width to 19" for mounting. With brackets in place, overall height is only 3½". The front panel of the SE30 is flush with the front of the rack when mounting is complete.



A100B.....\$14.40

## SHURE STEREO MIXERS





## microphone mixers 🖇 SHURE audio control components



The M67 is a transistorized microphone mixer/remote amplifier specifically designed for professional applications. The excellent performance and versatility of this complete, compact console make it an ideal choice for studio, remote, or original sound reinforcement use, and as an "add-on" mixer for expanding existing facilities. It is also ideally suited for use with tape recorders and VTR's to provide multiple microphone inputs.

\$193

The Shure Model M675 Broadcast Production Master is designed to be used as an accessory to the Shure Model M67 (or M67-2E) Professional Microphone Mixer to significantly broaden the scope of applications for the M67 in the professional field. When used with an M67, it provides additional magnetic phono and line inputs with cue provision for previewing t