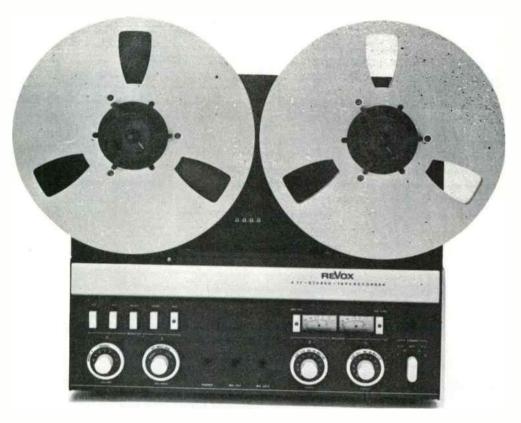

. We haven't seen a machine yet that didn't hold much better than this. We're not kidding when we say this is the best machine we have listened to. This is not a home consumer machine. This is a FULL PROFESSIONAL. And we mean Full Professional! This is by far the easiest machine to work on we've seen yet.

**ARS 1000** 

\*STANDARD CONFIGURATIONS: Full Track.

Quarter Track Stereo. \*Four track Quad Discrete (Avaiable upon request).

\*Four Head Standard: quarter track stereo playback is standard equipment.

\*Outputs: variable, fixed at either +4, -10 or other level of your choosing.

\*Built in 1000Hz standard level osc. \*8 OHM headphone.

\*Transformer in and out. \*All XLR type connectors. All of this with better sound than you've ever heard before.





# **REEL-TO-REEL RECORDERS**



REVOX

Where the kind of reliability you need in an automation system, the Revox A77 is hard to beat. It can be ordered with 3-3/4 / 7-1/2 or 7-1/2 / 15. In either configuration wow and flutter never exceed 0.1% and average is one half of that.

The machine comes standard with half track stereo. Quarter track available at no extra charge. Wood cabinet is available but metal cabinet for rack mounting is also available at no extra charge. 600 OHM in and out is standard.

The A77 works very well in automation systems, but is not too handy in the production room.

Revox A77 2-Track or 4-Track...\$899.00

#### **Dimensions Walnut Cabinet**





\*Rack Mounting Kit......\$19.00

World Radio History

**A77** 

# **REVOX A77 ACCESSORIES**





Service manual provides complete circuit diagrams an