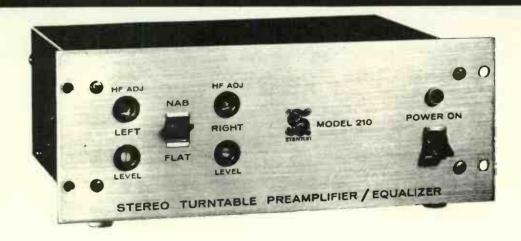

## **PARTS**

# CPR-10 PRESSURE ROLLER \$5.95

# HDS-4 HOLD DOWN SPRING (SPECIFY MAKE AND MODEL) \$1.60