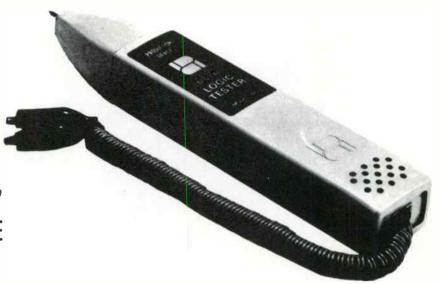

it.

#### "PRESS TO READ" SWITCH

Extends 9 volt battery life to over 2000 readings. (with alkaline battery)

**AUTOMATIC POLARITY INDICATOR** AUTOMATIC DECIMAL POINT **AUTOMATIC OVERRANGE INDICATOR** BUILT IN BATTERY TEST

#### **SPECIFICATIONS**

RANGES -0 to ± 19.99 VDC

0 to ± 199.9 VDC

0 to + 1000 VDC

ACCURACY .25% of READING + 1 DIGIT

OVERLOAD PROTECTED TO 1000V

INPUT IMPEDANCE - 1 MEG OHM

AC REJECTION - 30 DB at 50-60 Hz

**RESPONSE TIME - .25 SECONDS** 

SIZE - 1" x 11/4" x 63/4"

MODEL 180 - DC VOLTMETER . . . . . . . \$85.00 MODEL 180 C - SIMULATED LEATHER CASE \$ 7.95 (with belt strap)





# LOGIC TESTER

MODEL 95 \$24.60

HI TONE - INDICATES HI LOGIC "1"
LO TONE - INDICATES LO LOGIC "0"
NO VISUAL OBSERVATIONS TO MAKE
TONE PATTERNS IN LOGIC CIRCUITS
ARE QUICKLY MEMORIZED



A complete electronic tester compatable with D T L & TT L. Ideal for trouble shooting logic circuits, including computers, telephone systems, digital test equipment and desk calculators. A feather weight retractible cord permits easy handling of the probe.



TO OPERATE — Connect power leads to  $\pm 5$  V.D.C. in equipment being tested. Logic "1" or "0" may be determined by placing probe on various circuit points.

#### SPECIFICATIONS:

Power Requirements +5 V.D.C. (Power leads are reverse polarity protected.)

Input Impedence — Greater than 150K ohms. (prevents loading of circuit under test.)

Overload Input Protection -+50V.D.C. continuous (input is reverse polarity protected.)

Logic Voltage Levels
0-.BVDC — Low Tone
.B-2.2VDC — None
2.2VDC & up — high tone

Size and Weight %" Dia. 6