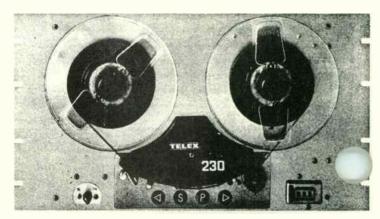

# C-18 \$12.50

WHEN YOU WANT TO ADJUST THE RESPONSE TO FLAT, THE FASTEST WAY IS THE SWEEP CART, BUT IF YOU NEED TO USE A METER INSTEAD OF A 'SCOPE -- THIS IS THE ANSWER. IT IS A 1KHz TONE WITH 10KHz AND 100 Hz FOR COMPARING THE HIGH AND LOW ENDS WITH 1KHz. IT IS GOOD FOR QUICK RESPONSE CHECKS ON YOUR "AIR" STUDIO MACHINES WITHOUT TAKING THEM OUT OF SERVICE. IT SHINES FOR ADJUSTING BIAS AND EQUALIZERS ON TAPE MACHINES. THE "OLETIMER"SAYS, "IT IS MY MOST USED TEST CART."

#19 — HEAD CLEANER

L.E.L. FORM # 100 AUDIO FREQUENCY RESPONSE FORMS \$1.00