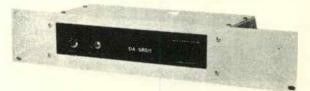

may be strapped together to form whatever combination desired. In addition any or all of the outputs may be used in the unbalanced mode to double the output capability. Thus each module would have a 2 in, 16 out capability. Eight outputs in phase and eight outputs out of phase.

Compact. Only 51/2" high and 19" wide.

Price and performance? We know of no other unit on the market that compares with this unit at even twice the cost.

DA-2080 MAIN FRAME (with power supply & meter module)
DA-2080 AMPLIFIER MODULE . . . . . . \$150



DA-6BR/E

1x6 with individual output adjustments.

One balanced input and 6 balanced outputs. Each output level may be individually adjusted via recessed front panel controls. Compact 3½" high with Cinch Jones type connectors on rear. Standard 19" rack mounting.



DA-6RS/E 2x12 Stereo or Dual mono.

Two 1x6 audio DA's in the same package. All features are the same as our standard DA-6R/E above except twice as much in a  $3\frac{1}{2}$ " rack unit. Like our other units inputs may be strapped for 1x12 operation.

DA-6RS/E . . . . . . . \$239

#### **Specifications**

(All distribution amplifiers)

**Response** . . . . 10 Hz -20KHz,  $\pm 0.5$ db

Distortion . . . 0.1% or less (typically 0.05%)

Input Impedance . . 200K ohms, balanced bridging. May be changed to any lower impedance by placing an appropriate resistor

across the input terminals.

Output Impedance 125/600 ohms balanced. Unique output stage allows the outputs to work into any impedance over 125 ohms

into any impedance over 125 ohms without affecting response or distortion.

tion.

Outp