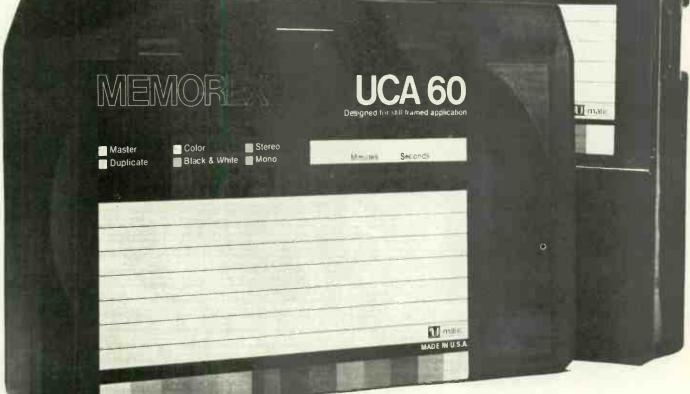

QUEEZE BOTTLE WITH POINTED APPLICATOR TIP.



TO-4 TURNTABLE OIL

.79

PROVIDES EXCELLENT LUBRICITY REDUCES FRICTION AND WEAR ON TURNTABLE SHAFTS AS RECOMMENDED BY MOST PROFESSIONAL TURNTABLE MANUFACTURERS. CONVENIENT 4 oz. SQUEEZE BOTTLE.

# Video Tape



| ۷I | 3/4"<br>DEO CASSETTE | BROADCA<br>(1-49) |         |
|----|----------------------|-------------------|---------|
| 10 | MIN.                 | \$12.67           | \$12.18 |
| 15 | MIN.                 | \$14.30           | \$13.75 |
| 20 | MIN.                 | \$15.21           | \$14.62 |
| 30 | MIN.                 | \$17.94           | \$17.25 |
| 40 | MIN.                 | \$20.02           | \$19.25 |
| 50 | MIN.                 | \$23.40           | \$22.50 |
| 60 | MIN.                 | \$25.35           | \$24.37 |





**World Radio History** 



# **Video Tape**

# NEW! MEMOREX

| CATALOG<br>NUMBER | TAPE<br>TIME | REEL<br>SIZE | LENGTH | BROADC<br>(1-49) | A <mark>ST_NET</mark><br>(50-99) |
|-------------------|--------------|--------------|--------|------------------|----------------------------------|
| MRX 80-8C         | 60 MIN.      | 7"           | 2400'  | \$18.85          | \$ <mark>18.12</mark>            |
| MRX 80-7C         | 30 MIN.      | 7"           | 1250'  | \$11.00          | \$10.75                          |
| MRX 83-8C         | 60 MIN.      | 7"           | 2400'  | \$23.07          | \$22.18                          |
| MRX 83-7C         | 30 MIN.      | 7"           | 1250'  | \$14.10          | \$13.56                          |



### RECORDING

### **MAINTENANCE**





8 o