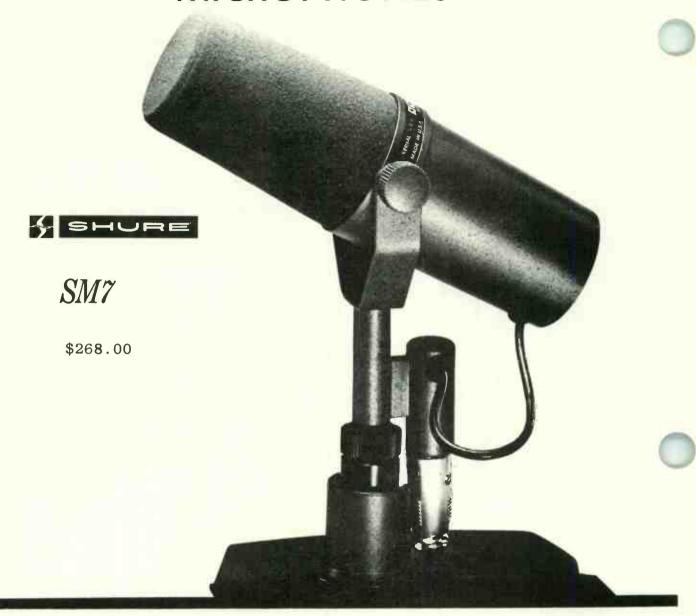

ver oxide battery and is connected to the
microphone with a featherweight, ultra-thin
cable that minimizes mechanical noise. Mike
cable has standard phone plug. 70-13,000 Hz
response, -70 dB output, 600 ohms.

#M-360....\$36.80



#### **Electret Condenser Tie-Clasp Lavalier**

A low-cost, ultra-miniature microphone that still has the professional pickup features permitting compatible mixing with full-size instruments. Weighs just 1 ounce — has the low-noise FET preamp and battery supply housed in the mike plug and connected with a super-thin diameter cord to eliminate mechanical noise. 70-13,000 Hz response, —55 dB output, 600 ohms impedance. An ideal microphone for interviewers, reporters, anyone who requires freedom of movement with excellent sound reinforcement.

#M-300.....\$22.60









MODEL SM61 **OMNIDIRECTIONAL DYNAMIC** 







3 - in - 1

• UNIDIRECTIONAL MICROPHONE



• LINE LEVEL AMPLIFIER



• PEAK LIMITER

SM-82 \$176.00







## **ENGINEERING TOOLS**



#### MODEL A15TG MICROPHONE LEVEL TONE GENERATOR

#### A15TG TONE GENERATOR:

Produces a continous 700 Hz signal capable of driving low impedance balanced lines, and is extremely useful in setting up trouble-shooting audio equipment. Plugs into microphone input to enable engineer to check levels, connections, mixer inputs, cables and speakers. Permits one man to do the work of two. Powered by a miniature mercury battery.

\$30,00



#### A97A LINE MATCHING TRANSFORMER:

High quality transformer designed to match 150 ohm-600 ohm microphone outputs to MEDIUM IMPEDANCE (1-10 K OHM) devices, such as those fre