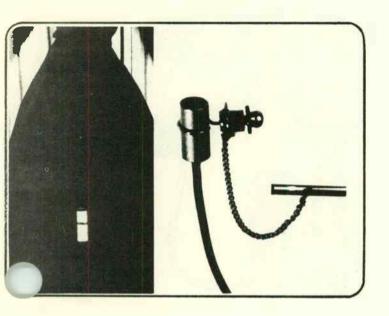

LLY INSULATED FOR HAND HELD USE. ON/OFF SWITCH (SMALL TO PREVENT ACCIDENTS). GOOD FRONT TO BACK/SIDE RATIO. 3 PIN XLK-TYPE CONNECTOR. 600 OHM OUTPUT AT 55 DBM. 600-16KHz.....D-100,\$53,80.



L.E.L. E-140



THIS HAS TO BE THE MOST BEAUTIFUL MIKE ON THE MARKET! E-140.....\$33.80

BRIGHT GOLD (EVEN HAS A GOLD CORD), BUT THIS BEAUTY
HAS PERFORMANCE TO MATCH. A WIDE CARDIOID PATTERN—
FLAT RESPONSE—20 DB FRONT—TO—BACK—LO PROFILE ON/OFF
SWITCH AND ON AND ON.....THE E—140 COMES WITH A
HI/LO IMPEDANCE SWITCH SO YOU DO NOT HAVE TO CARRY
TWO DIFFERENT MIKES OUT TO THE RECORDING SITE. "A
GOOD NITE CLUB, DISCO OR COMBO MIKE."

LO-SENSE TO KEEP OUT BACKGROUND NOISE 600 OHMS OR 50K (WITH SWITCH)

COMES IN ZIPPER POUCH

15' MIKE CABLE 40-17K± 2½ DB

STAND ADAPTOR

NEW!



# SPECIAL-PURPOSE MICROPHONES



#### **World's Smallest Electret Condenser**

1/4" diameter, 9/16" long, tiepin lavalier—the ultimate solution to the search
for a totally unobtrusive microphone to be used
by individuals for voice reinforcement. Has response and performance characteristics fully
compatible with large-size instruments. The
secret of its low mass is the "wearable" case
which houses the low-noise FET preamp and
silver oxide battery and is connected to the
microphone with a featherweight, ultra-thin
cable that minimizes mechanical noise. Mike
cable has standard phone plug. 70-13,000 Hz
response, -70 dB output, 600 ohms.

#M-360....\$36.80



#### **Electret Condenser Tie-Clasp Lavalier**

A low-cost, ultra-miniature microphone that still has the professional pickup features permitting compatible mixing with