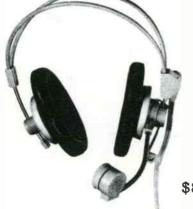

ALL CARTS ARE AVAILABLE (ON SPECIAL ORDER) WITH 3 db HIGHER LEVELS.

# 5 — 15KHz AZIMUTH ALIGNMENT # C-5 \$15.00

A CONTINUOUS, NO CUE TONE TAPE, OF ACCURATELY AZIMUTHED 15KHz AT -10 db. TAKE AS LONG AS YOU WANT TO GET A PRECISE ADJUSTMENT!

#6 — FREQUENCY RESPONSE

# C-6 \$20.00

THE LEVELS ON THIS CART ARE ACCURATE TO BETTER THAN ¼ db. THE FREQUENCY IS ACCURATE. IT TAKES LESS THAN ONE MINUTE FOR A FREQUENCY RUN. THE TONES ARE FROM LOW TO HIGH TO MAKE STEREO PHASING EASIER.

#7 — CUE TEST (1000Hz)

# C-7 \$ 8.00

CUE TONES ARE RECORDED -6 db. IF YOU ADJUST THE CUE SENSITIVITY TO PICK UP THIS LEVEL YOU WILL HAVE NO TROUBLE WITH YOUR NORMAL LEVEL. ONE TONE EVERY 5 SECONDS IS RECORDED FULL TRACK SO YOU CAN HEAR WHEN THE CUE COMES BY.

# 8 — SWEEP TONE — 0 TO 15KHz # C-8 \$12.50

IF YOU HAVE A 'SCOPE, THIS CART IS THE GREATEST THING SINCE THE INVENTION OF THE WHEEL! PUT IN THIS CART, HOOK UP YOUR'SCOPE TO THE OUTPUT AND YOU HAVE A COMPLETE FREQUENCY RESPONSE CURVE DRAWN ON YOUR SCOPE. YOU CAN ADJUST THE AZIMUTH AND WATCH THE HIGH END POP UP AND DOWN. ADJUST THE EQUALIZATION AND WATCH THE WHOLE CURVE MOVE. YOU CAN SEE HUM AND NOISE, IT IS REALLY FAST AND EASY. WILL ALSO CHECK FOR WORN HEADS. IT'S GOOD FOR FASTER STEREO HEAD PHASING ADJUSTMENT. FOR EVERY DAY CHECKING OF THE STUDIO CART MACHINES, THERE IS NO FASTER WAY KNOWN. THE SWEEP IS ALSO ON THE CUE TRACK FOR ALL YOU AUTOMATION PEOPLE.

#9 - PRE-RECORDED MUSIC

# C-9 \$11.00

THE FINAL TEST -- HOW DOES IT SOUND? THIS IS REALLY HI-FI MUSIC PICKED FOR THE WIDEST FREQUENCY RANGE. HERE IS KNOWN GOOD SOUND! AFTER YOU HEAR IT A FEW TIMES ON ONE OF YOUR GOOD MACHINES. YOU WILL BE ABLE TO NOTICE IF SOMETHING IS SOUR LATER ON, KNOWING YOU WANT YOUR OWN KIND OF MUSIC, WE HAVE:

9A - MOR

9B- COUNTRY

9C - ROCK

9D - LIGHT CLASSICAL