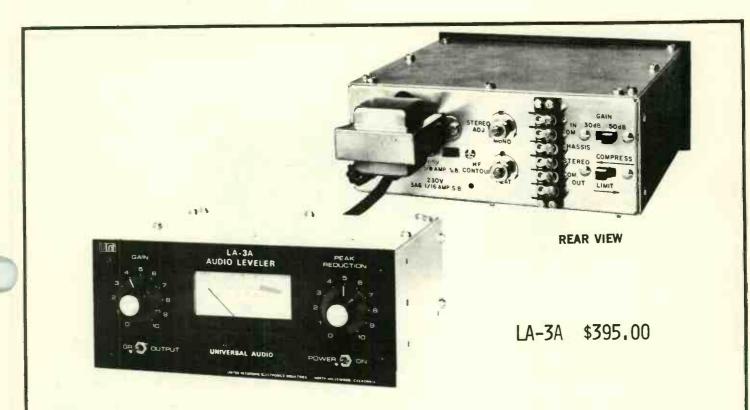

# Series 3000 THE RUGGED ONES

- AUTOMATIC RELEASE DECK WITH LARGE AIR DAMPED SDLENOID
- LOW POWER CONSUMPTION COOLEST RUNNING UNIT IN THE INDUSTRY
- PHASE-LDK III HEAD BRACKET ELIMINATES STEREO PHASING PROBLEMS
- EXCEEDS PRESENT AND PROPOSED NAB SPECIFICATIONS in 19 inch rack adapter.
- FULL RANGE OF MODELS AND OPTIONS

#### SINGLE DECK CARTRIDGE MACHINES

Model 3100 for A size cartridges, available in mono or stereo playback. Three Model 3100's mount side-by-side in 19 inch rack adapter.

Model 3200 for A and B size cartridges, available in mono or stereo playback only, record/playback, or delay programmer. Mono record/playback shown. Two Model 3200's mount side-by-side in 19 inch rack adapter.