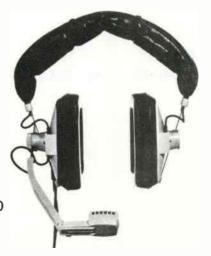

ALL CARTS ARE AVAILABLE (ON SPECIAL ORDER) WITH 3 db HIGHER LEVELS.

# 5 — 15KHz AZIMUTH ALIGNMENT # C-5 \$15.00

A CONTINUOUS, NO CUE TONE TAPE, OF ACCURATELY AZIMUTHED 15KHz AT -10 db. TAKE AS LONG AS YOU WANT TO GET A PRECISE ADJUSTMENT!

#6 — FREQUENCY RESPONSE

# C-6 \$20.00

THE LEVELS ON THIS CART ARE ACCURATE TO BETTER THAN ¼ db. THE FREQUENCY IS ACCURATE. IT TAKES LESS THAN ONE MINUTE FOR A FREQUENCY RUN. THE TONES ARE FROM LOW TO HIGH TO MAKE STEREO PHASING EASIER.

#7 — CUE TEST (1000Hz)

# C-7 \$ 8.00

CUE TONES ARE RECORDED -6 db. IF YOU ADJUST THE CUE SENSITIVITY TO PICK UP THIS LEVEL YOU WILL HAVE NO TROUBLE WITH YOUR NORMAL LEVEL. ONE TONE EVERY 5 SECONDS IS RECORDED FULL TRACK SO YOU CAN HEAR WHEN THE CUE COMES BY.

# 8 — SWEEP TONE — 0 TO 15KHz # C-8 \$12.50

IF YOU HAVE A 'SCOPE, THIS CART IS THE GREATEST THING SINCE THE INVENTION OF THE WHEEL! PUT IN THIS CART, HOOK UP YOUR'SCOPE TO THE OUTPUT AND YOU HAVE A COMPLETE FREQUENCY RESPONSE CURVE DRAWN ON YOUR SCOPE. YOU CAN ADJUST THE AZIMUTH AND WATCH THE HIGH END POP UP AND DOWN. ADJUST THE EQUALIZATION AND WATCH THE WHOLE CURVE MOVE. YOU CAN SEE HUM AND NOISE, IT IS REALLY FAST AND EASY. WILL ALSO CHECK FOR WORN HEADS. IT'S GOOD FOR FASTER STEREO HEAD PHASING ADJUSTMENT. FOR EVERY DAY CHECKING OF THE STUDIO CART MACHINES, THERE IS NO FASTER WAY KNOWN. THE SWEEP IS ALSO ON THE CUE TRACK FOR ALL YOU AUTOMATION PEOPLE.

#9 - PRE-RECORDED MUSIC

# C-9 \$11.00

THE FINAL TEST -- HOW DOES IT SOUND? THIS IS REALLY HI-FI MUSIC PICKED FOR THE WIDEST FREQUENCY RANGE. HERE IS KNOWN GOOD SOUND! AFTER YOU HEAR IT A FEW TIMES ON ONE OF YOUR GOOD MACHINES. YOU WILL BE ABLE TO NOTICE IF SOMETHING IS SOUR LATER ON, KNOWING YOU WANT YOUR OWN KIND OF MUSIC, WE HAVE:

9A - MOR

9B- COUNTRY

9C - ROCK

9D - LIGHT CLASSICAL