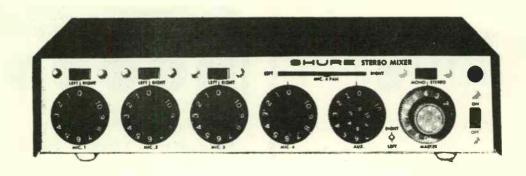

Dual-function assembly serves as a convenient carrying handle (when positioned over the front panel of the SE30) or as a tilt stand that gives greater visibility and easier operation (when positioned under the SE30). Locking knurled knobs on each end give fast, positive positioning. Rubber feet provide an extra cushion and non-slip grip on smooth surfaces when the A100A is used in tilt stand position



A100A.....\$24.30

#### MODEL A100B RACK PANEL

Equips the SE30 for mounting in a standard audio rack panel. Brackets mount securely on each side of the SE30 to extend overall width to 19" for mounting. With brackets in place, overall height is only 3½". The front panel of the SE30 is flush with the front of the rack when mounting is complete.



A100B.....\$14.40

## SHURE STEREO MIXERS





## microphone mixers 🖇 SHURE audio control components



The M67 is a transistorized microphone mixer/remote amplifier specifically designed for professional applications. The excellent performance and versatility of this complete, compact console make it an ideal choice for studio, remote, or original sound reinforcement use, and as an "add-on" mixer for expanding existing facilities. It is also ideally suited for use with tape recorders and VTR's to provide multiple microphone inputs.

\$193

The Shure Model M675 Broadcast Production Master is designed to be used as an accessory to the Shure Model M67 (or M67-2E) Professional Microphone Mixer to significantly broaden the scope of applications for the M67 in the professional field. When used with an M67, it provides additional magneti