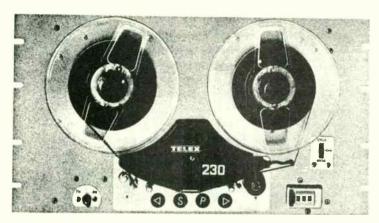

ms and setting up and maintenance procedure. Available for A77 Dolby or A77. Separate Dolby supplement also available.



19" rackmount allows machine in 1300 cabinet to be mounted in standard equipment bays.

A77 OWNER'S OPERATING MANUAL \$3.65

A77 SERVICE MANUAL WITH DOLBY SUPPLEMENT \$15.50

A77 UNBOUND DOLBY SERVICE SUPPLEMENT \$5.50

A77 RACKMOUNT FLANGE, 19" STANDARD \$19.00

REMOTE CONTROL UNIT (1605), MECHANICAL, 15' CORD \$37.50

REMOTE CONTROL UNIT (1610), MECHANICAL, 30' CORD \$41.50

REMOTE CONTROL UNIT (1705), ILLUMINATED, 15' CORD \$52.00

REMOTE CONTROL UNIT (1705A), ILLUM., AUTO REWIND \$69.00





PROFESSIONAL NAB ADAPTERS, PAIR \$58.00

STANDARD USE NAB ADAPTERS, PAIR \$20.00



# REEL-TO-REEL RECORDERS MAGNECORD

### **TELEX 1400 SERIES**



# MODEL 230 TAPE TRANSPORT



**DUAL PHOTO-CELL UNIT** 



SINGLE PHOTO-CELL UNIT

# STEREO PATCH PANELS — USED





PPS-52.....\$40.00

# **PHONE PLUGS**



MONO PLUG

#R-64261.....\$1.20

STEREO PLUG

#R-64267.....\$1.50

**World Radio History** 



# CHEMICAL MAINTENANCE



DG-16 CLEANER

\$3.80

EXCELLENT FOR CLEANING CIRCUIT BOARDS, SWITCHES, SOLENOIDS, GENERATORS, STARTERS AND MANY OTHER DELICATE PIECES OF EQUIPMENT. EQUIPED WITH HIGH BLAST NOZZLE.



\$1.50

NS-4 ROLLER AND BELT DRESSING

STOPS SLIPPAGE OF IDLER WHEELS, PULLEY BELTS AND CORDS. FAST DRYING. WILL NOT HARM RUBBER.

#### MAINTENANCE KIT



SS-16 SILICONE SPRAY

\$3.95

LUBRICANT WAS ORIGINALLY FORMULATED FOR L.E.L. CARTRIDGE REBUILDING PROGRAM. SPRAY IS NON-TOXIC, HEAT RESISTANT, SAFE ON ALL PLASTICS. NOZZLE FOR HARD TO GET TO PLACES IS INCLUDED.