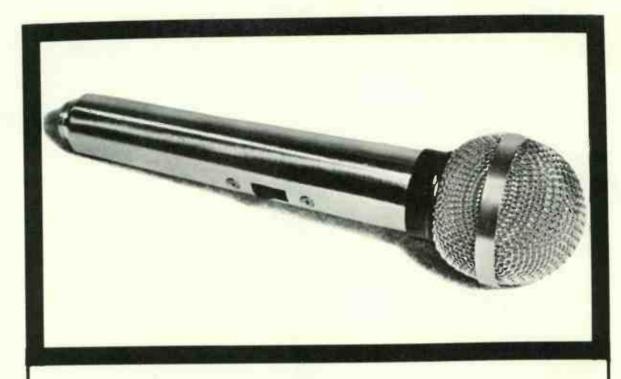

SMOOTH RESPONSETON PEAKS.

EXCELLENT FRONTTO-BACK/

SIDE RATIO 45-18KHZ.

BUILT IN GRILL TO REDUCE POPS.

YOU WON'T NEED AN UGLY RUBBER
BALL ON THIS ONE!

3 PIN-XLR TYPE CONNECTOR. 15 FEET OF GOOD MIKE CABLE. LO-PROFILE ON/OFF SWITCH --NO GOOFS!--MIKE HOLDER INCLUDED.

E-200....\$66.40



L.E.L. D-100



BROAD, SMOOTH FREQUENCY RESPONSE WITH A 3-4 DB RISE IN THE PRESENSE RANGE GIVES THIS CARDIOD MIKE THE CRISPNESS OF A CONDENSER MIKE WITHOUT HAVING THE PROBLEMS OF BATTERIES OR POWER SUPPLIES.

COMES WITH 15 FEET OF GOOD MIKE CABLE AND A HOLDER WITH STANDARD THREAD SOUND ELEMENT ACOUSTICALLY INSULATED FOR HAND HELD USE. ON/OFF SWITCH (SMALL TO PREVENT ACCIDENTS). GOOD FRONT TO BACK/SIDE RATIO. 3 PIN XLK-TYPE CONNECTOR. 600 OHM OUTPUT AT 55 DBM. 600-16KHz.....D-100,\$53,80.



L.E.L. E-140



THIS HAS TO BE THE MOST BEAUTIFUL MIKE ON THE MARKET! E-140.....\$33.80

BRIGHT GOLD (EVEN HAS A GOLD CORD), BUT THIS BEAUTY
HAS PERFORMANCE TO MATCH. A WIDE CARDIOID PATTERN—
FLAT RESPONSE—20 DB FRONT—TO—BACK—LO PROFILE ON/OFF
SWITCH AND ON AND ON.....THE E—140 COMES WITH A
HI/LO IMPEDANCE SWITCH SO YOU DO NOT HAVE TO CARRY
TWO DIFFERENT MIKES OUT TO THE RECORDING SITE. "A
GOOD NITE CLUB, DISCO OR COMBO MIKE."

LO-SENSE TO KEEP OUT BACKGROUND NOISE 600 OHMS OR 50K (WITH SWITCH)

COMES IN ZIPPER POUCH

15' MIKE CABLE 40-17K± 2½ DB

STAND ADAPTOR

NEW!



# SPECIAL-PURPOSE MICROPHONES



#### **World's Smallest Electret Condenser**

1/4" diameter, 9/16" long, tiepin lavalier—the ultimate solution to the search
for a totally unobtrusive microphone to be used
by individuals for voice reinfo