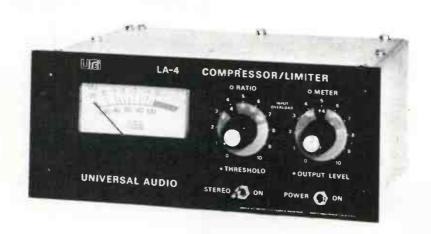

#### SINGLE DECK CARTRIDGE MACHINES

Model 3100 for A size cartridges, available in mono or stereo playback. Three Model 3100's mount side-by-side in 19 inch rack adapter.

Model 3200 for A and B size cartridges, available in mono or stereo playback only, record/playback, or delay programmer. Mono record/playback shown. Two Model 3200's mount side-by-side in 19 inch rack adapter.