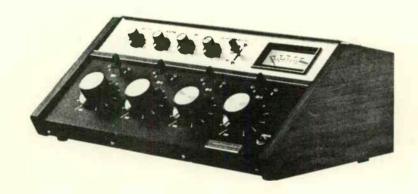

se and for tape recording.



\$115



MODEL M610 FEEDBACK CONTROLLER

\$134



REVERBERATION MIXER

\$139

Model M68RM. 4-channel Reverberation Mixer.

## **BROADCAST CONSOLES**





| SC-5M  | Single Channel, | 5 Mixe | r Audio Consol               | e (Mono) | \$780.00          |
|--------|-----------------|--------|------------------------------|----------|-------------------|
| DC-5M  | Dual Channel, 5 | Mixer  | Au <mark>di</mark> o Console | (Mono)   | <b>\$1032.00</b>  |
| DC-5MS | Dual Channel, 5 | Mixer  | Audio Console                | (Stereo) | \$1252.00         |
| DC-8M  | Dual Channel. 8 | Mixer  | Audio Console                | (Mono)   | <b>\$1390.0</b> 0 |
| DC-8MS | Dual Channel, 8 | Mixer  | Audio Console                | (Stereo) | \$1880.00         |

## Spotmaster



| 4BEM-50 | Spotmaster 4-Mixer Monophonic Console    | \$535.00 |
|---------|------------------------------------------|----------|
| 4BES-50 | Spotmaster 4-Mixer, Stereophonic Console | \$875.00 |



## **BROADCAST CONSOLES**











| 5BEM-100 | Spotmaster 5-Mixer Monophonic Console, sealed Pots                                                | \$ 890.00 |
|----------|---------------------------------------------------------------------------------------------------|-----------|
| 5BES-100 | Spotmaster 5-Mixer Stereophonic Console, sealed Pots                                              | \$1250.00 |
| 5BEM-200 | Spotmaster 5-Mixer Deluxe Monophonic Console,                                                     | \$1365.00 |
| 5BES-200 | Step Type Attenuators, Dual Spotmaster 5-Mixer