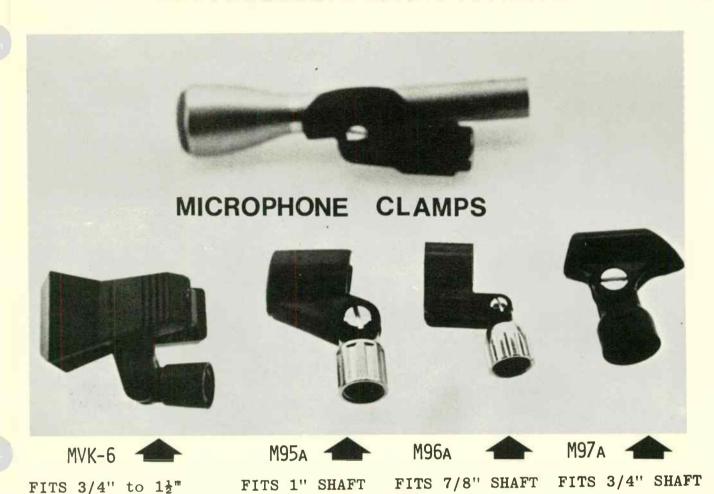

2mm H  $\times$  38.1mm D  $\times$  50.8mm diam. (3 3/4" H  $\times$  1½" D  $\times$  2" diam.)



SHOCK MOUNT...MODEL MA-034......\$19.50

Provides an extra measure of flexibility and ruggedness for performance situations where rough use is likely. For stand or boom.

QUICK-DISCONNECT ISOLATION UNITS.......\$16.00

Designed for use with microphones normally mounted on desk or floor stands but which are periodically removed from stand for hand-held or carry-around use. The molded rubber isolates the microphone from mechanical vibration.

Model A45 Designed both for microphones incorporating an isolation assembly such as Model SM56 and for microphones using an A25B Swivel Adapter such as Model SM50, SM57 and SM58. For use with standard 5/8"-27 microphone stands. Satin Aluminum finish.





MVK-6....\$6.80

20 FT.
PREWIRED
MICROPHONE
CABLES

M95a....\$2.70



M96a.....\$2.70 M97a.....\$2.40

#MC-20R.....\$12.60

A RIGID NON-KNOTTING CABLE WITH STANDARD 3 COND. MALE AND FEMALE PLUGS ATTACHED.

A SUPER SOFT AND FLEXIBLE MIC

#MC-20F.....\$12.60

CABLE WITH STANDARD 3 COND.
MALE & FEMALE PLUGS ATTACHED.

\* WE WILL CUSTOM MAKE ANY LENGTH MICROPHONE CABLE UPON REQUEST.









3 CONTACT MALE MICROPHONE PLUG 3 CONTACT FEMALE MICROPHONE PLUG #MMP-3 \$2.68

#FMP-3 \$2.68

## MICROPHONE FLAGS



AEN!

AEM!



MICROPHONE FLAGS ARE AVAILABLE IN BOTH VERTICAL OR HORIZONTAL MOUNT. RAISED CALL LETTERS WITH RAISED WHITE BOARDER OR ENGRAVED CALL LETTERS WITH ENGRAVED WHITE BOARDER.

\*SPECIAL MICROPHONE CLIP ALLOWS A 360° SWING OF FLAG FOR MAXIMUM VIEWING UNDER ANY CONDITION. (INCLUDED)