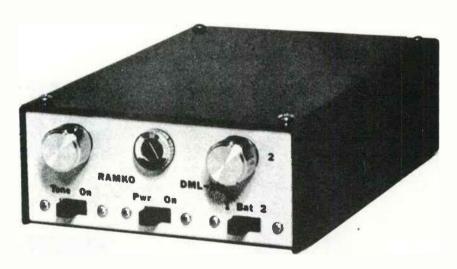

PON REQUEST.









3 CONTACT MALE MICROPHONE PLUG 3 CONTACT FEMALE MICROPHONE PLUG #MMP-3 \$2.68

#FMP-3 \$2.68

## MICROPHONE FLAGS



AEN!

AEM!



MICROPHONE FLAGS ARE AVAILABLE IN BOTH VERTICAL OR HORIZONTAL MOUNT. RAISED CALL LETTERS WITH RAISED WHITE BOARDER OR ENGRAVED CALL LETTERS WITH ENGRAVED WHITE BOARDER.

\*SPECIAL MICROPHONE CLIP ALLOWS A 360° SWING OF FLAG FOR MAXIMUM VIEWING UNDER ANY CONDITION. (INCLUDED)

SIZE: VERTICAL 1 3/4" X 5"

SIZE: HORIZONTAL 1 1/2" X 4"



VR-5 \$8.95 RAISED LETTERS



VE-5 \$7.95 ENGRAVED LETTERS



HR-4 \$8.95 RAISED LETTERS



HE-5 \$7.95 ENGRAVED LETTERS

**World Radio History** 



## MIC/LINE AMPLIFIERS

#### **RAMKO RESEARCH**



MLA-1/E.....MONO.....\$103.00 MLA-2/E....STEREO....\$149.00

## MICROPHONE LIMITERS

### **RAMKO RESEARCH**



DML-1S.....\$249.00

DML-2M/B....DUAL MONO (BATTERY).....\$225.00

## SHURE MIXERS



SE30
GATED COMPRESSOR/MIXER



SE-30.....\$355.00

#### **SE30 CUSTOM ACCESSORIES**

#### MODEL A100A CARRYING HANDLE ASSEMBLY

Dual-function assembly serves as a convenient carrying handle (when positioned over the front panel of the SE30) or as a tilt stand that gives greater visibility and easier operation (when positioned under the SE30). Locking knurled knobs on each end give fast, positive positioning. Rubber feet provide an extra cushion and non-slip grip on smooth surfaces when the A100A is used in tilt stand position



A100A.....\$24.30

#### MODEL A100B RACK PANEL

Equips the SE30 for mounting in a standard audio rack panel. Brackets mount securely on each side of the SE30 to extend overall w