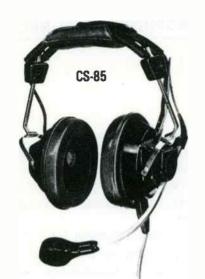

HT!



#BA-201-2 STEREO HEADPHONE \$32.85

#### **HEADPHONES AND HEADSETS**



SHURE

MODEL SM12 . HEAD-WORN MICROPHONE WITH RECEIVER



#### Model SM12 Features:

- Close-talk operation and unidirectional polar pattern for effective noise reduction
- Smooth natural voice frequency response
- Locking adjustment knob permits boom to pivot 20° in any direction
- Boom length adjustment through 3½ inch range
- Receiver ear tube adjustable through 55° arc
- Light weight plus padded headband eliminate user fatigue
- Does not interfere with eyeglasses
- Ruggedly constructed of stainless steel, aluminum and high-impact thermoplastic
- Convenient, secure clips attach connectors to belt or clothing

SM-12
MICROPHONE WITH RECEIVER \$96.00

SM-10 MICROPHONE --NO RECEIVER \$72.00





## **HEADSETS**



\$93.35

### TELEX.

**CAMERAMAN'S SERIES HEADSETS** 



400.70



\$128.00

SPORTSCASTER HEADSET MODEL CS-90

**DT98** 

Dynamic Headphone - Microphone Combination







\$80.00



Dynamic Headphone - Microphone Combination



\$96.00



Call L.C.L. FOR anve

REVOX PARTS
VIKING PARTS
MAGNECORD PARTS

(305) 764-7755

(305) 764-7756

#### OHMS LAW



OHMS LAW

#### SCOTCH BROADCAST TAPE





#### 176 LOW MOUSE

| CATALOG<br>NUMBER                       | REEL<br>SIZE | BR0     | ADCAST NET | (48-143) |
|-----------------------------------------|--------------|---------|------------|----------|
| 176-≒-1200-PRB                          | 7" BULK PAK  | \$4.05  | \$3.08     | \$2.86   |
| 176-¼-2500-HPB                          | BULK HUB     | \$6.29  | \$4.75     | \$4.48   |
| 176- <sup