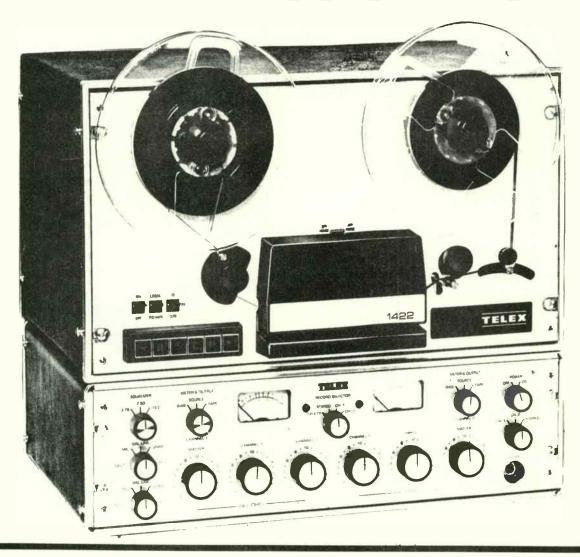

ovides complete circuit diagrams and setting up and maintenance procedure. Available for A77 Dolby or A77. Separate Dolby supplement also available.



19" rackmount allows machine in 1300 cabinet to be mounted in standard equipment bays.

A77 OWNER'S OPERATING MANUAL \$3.65

A77 SERVICE MANUAL WITH DOLBY SUPPLEMENT \$15.50

A77 UNBOUND DOLBY SERVICE SUPPLEMENT \$5.50

A77 RACKMOUNT FLANGE, 19" STANDARD \$19.00

REMOTE CONTROL UNIT (1605), MECHANICAL, 15' CORD \$37.50

REMOTE CONTROL UNIT (1610), MECHANICAL, 30' CORD \$41.50

REMOTE CONTROL UNIT (1705), ILLUMINATED, 15' CORD \$52.00

REMOTE CONTROL UNIT (1705A), ILLUM., AUTO REWIND \$69.00





PROFESSIONAL NAB ADAPTERS, PAIR \$58.00

STANDARD USE NAB ADAPTERS, PAIR \$20.00



# REEL-TO-REEL RECORDERS MAGNECORD

### **TELEX 1400 SERIES**



# MODEL 230 TAPE TRANSPORT



**DUAL PHOTO-CELL UNIT** 



SINGLE PHOTO-CELL UNIT

# STEREO PATCH PANELS — USED





PPS-52.....\$40.00

# **PHONE PLUGS**



MONO PLUG

#R-64261.....\$1.20

STEREO PLUG

#R-64267.....\$1.50

**World Radio History** 



# CHEMICAL MAINTENANCE



DG-16 CLEANER

\$3.80

EXCELLENT FOR CLEANING CIRCUIT BOARDS, SWITCHES, SOLENOIDS, GENERATORS, STARTERS AND MANY OTHER DELICATE PIECES OF EQUIPMENT. EQUIPED WITH HIGH BLAST NOZZLE.



\$1.50

NS-4 ROLLER AND BELT DRESSING

STOPS SLIPPAGE OF IDLER WHEELS, PULLEY BELTS AND CORDS. FAST DRYING. WILL NOT HARM RUBBER.

#### MAINTENANCE KIT



SS-16 SILICONE SPRAY

\$3.95

LUBRICANT WAS ORIGINALLY FORMULATED FOR L.E.L. CARTRIDGE REBUILDING PROGRAM. SPRAY IS NON-TOXIC, HEAT RESISTANT, SAFE ON ALL PLASTICS. NOZZLE FOR HARD