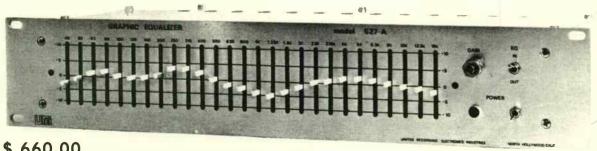

FOR STEREO.

WHAT MORE COULD YOU WANT??? BACK PANEL AVAILABLE FOR 1 OR 2 UNITS.



## LEVELING AMPLIFIERS

COMPRESSOR/LIMITER

Covered by U.S. Patent Office No. 3,258,707

MODEL LA-4



THE LA-4 IS THE SUCCESSOR TO THE FAMOUS LA-3A. IT HAS CONTROLS TO ADJUST SOME OF THE FUNCTIONS WHICH ARE FIXED IN THE LA-3A. THIS UNIT IS FOR THE STATION WITH SPECIAL NEEDS, A BETTER THAN AVERAGE ENGINEER AND A PROGRAM DEPARTMENT WITH A NEED FOR OTHER THAN ORDINARY SOUND. THE COMPRESSION RATIO IS CAPABLE OF BEING SET FROM A VERY SMOOTH, SOFT 2:1 UP TO A SUPER TIGHT 20:1, WITH RELEASE TIMES TO MATCH!!! AN OVERLOAD INDICATOR ON THE INPUT GETS AWAY FROM ONE OF THE COMMON SOURCES OF DISTORTION.

LA-4 \$346.00

## GRAPHIC EQUALIZERS



Universal Audio 1/3 OCTAVE

## GRAPHIC EQUALIZER

MODEL 527-A 527 SC 527 K



\$ 660.00

Model 527-A 1/3-octave Graphic Equalizer is a narrowband equalizing set designed primarily for equalizing frequency response of sound playback and reinforcement systems in: Churches, auditoriums, sports arenas, theatres, convention centers, night clubs and broadcast and recording studios. Featuring both boost and attenuation at 27 contiguous 1/3-octave ISO center frequencies, the 527-A offers much more flexibility than competitive "filter sets" which provide attenuation only.

As a creative tool in sound recording and re-recording, the 527-A permits complete freedom in contouring response over the complete audio spectrum from 40 Hz to 16 kHz.

Each of the 27 equalizers provides boost or attenuation of up to 10 dB with stepless, noiseless vertical controls. The positions of the