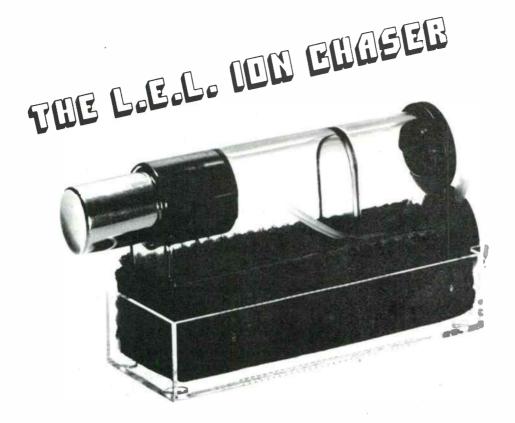

TRS-1002



L.E.L. JVC

BTS-100....\$12.00



JOCKEY CLOTHS SILICONE TREATED

PG-1

\$.80

**World Radio History** 



ROBINS,,,,#R41073 STYLUS FORCE GUAGE \$3,60



SHURE.....SFG-2 STYLUS FORCE GAUGE

\$5.95



## **TEST RECORDS**

# Technical Series PROFESSIONAL TEST RECORDS



CBS
BROADCAST
TEST RECORD
LATEST SERIES
\$18,00

#### OTHER CBS TEST RECORDS

STEREO FREQUENCY TEST RECORD \$12.50
PICKUP RESPONSE TEST RECORD \$18.00
RIAA FREQ. RESPONSE TEST RECORD \$18.00
RIAA PINK NOISE TEST RECORD \$18.00

# TURNTABLE FELT







A CONVENIENT WAY OF APPLYING ADHESIVE TO FELT. ENOUGH TO APPLY UP TO FOUR FELTS.

QC-201-A..... \$2.19

#### TURNTABLE FELT REMOVER

JUST SPRAY REMOVER TO TOP SURFACE OF FELT ALLOW 30 SECONDS TO PENETRATE AND REMOVE OLD FELT.

QC-201-B ..........\$1.79

HEAD CASE





#### THE WAY TO KEEP THE GOOD SOUND OF NEW RECORDS...





IMPROVE THE LIFE AND SOUND OF YOUR RECORDS BY KEEPING THEM CLEAN AND <u>STATIC FREE</u>. IT IS NOT ENOUGH TO CLEAN THE SURFACE. IF YOU DO NOT NEUTRALIZE THE STATIC CHARGE, AS SOON AS YOU FINISH CLEANING, THE DISC STARTS TO ATTRACT EVERY BIT OF DUST THROUGHOUT THE STATION.

BY USING THE L. E. L. ION CHASER WITH L. E. L. RECORD CLEANING FLUID, THE DISC IS DE-IONIZED, ALL STATIC IS REMOVED AND IT IS CLEANED — REALLY CLEANED — IN ONE FAST OPERATION. IT WILL CUT THROUGH THE DRIED OIL OF OLD FINGER PRINTS OR THE REMAINS OF THAT SPILLED CUP OF COFFEE AND STILL NOT HARM THE VINYL SURFACE!

ALSO INCLUDED FREE IS A SMALL BRUSH DESIGNED ESPECIALLY TO REMOVE GRIME BUILDUP OFF THE STYLUS TIP WITHOUT BENDING IT.

RC-4 4-OZ. L.E.L. RECORD CLEAN