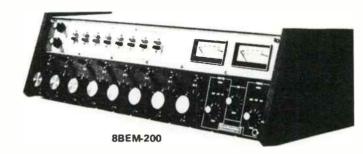

ol               | e (Mono) | \$780.00          |
|--------|-----------------|--------|------------------------------|----------|-------------------|
| DC-5M  | Dual Channel, 5 | Mixer  | Au <mark>di</mark> o Console | (Mono)   | <b>\$1032.00</b>  |
| DC-5MS | Dual Channel, 5 | Mixer  | Audio Console                | (Stereo) | \$1252.00         |
| DC-8M  | Dual Channel. 8 | Mixer  | Audio Console                | (Mono)   | <b>\$1390.0</b> 0 |
| DC-8MS | Dual Channel, 8 | Mixer  | Audio Console                | (Stereo) | \$1880.00         |

## Spotmaster



| 4BEM-50 | Spotmaster 4-Mixer Monophonic Console    | \$535.00 |
|---------|------------------------------------------|----------|
| 4BES-50 | Spotmaster 4-Mixer, Stereophonic Console | \$875.00 |



## **BROADCAST CONSOLES**











| 5BEM-100 | Spotmaster 5-Mixer Monophonic Console, sealed Pots                                                | \$ 890.00 |
|----------|---------------------------------------------------------------------------------------------------|-----------|
| 5BES-100 | Spotmaster 5-Mixer Stereophonic Console, sealed Pots                                              | \$1250.00 |
| 5BEM-200 | Spotmaster 5-Mixer Deluxe Monophonic Console,                                                     | \$1365.00 |
| 5BES-200 | Step Type Attenuators, Dual Spotmaster 5-Mixer Deluxe Stereophonic Console, Step Type Attenuators | \$2095.00 |
| 8BEM-100 | Spotmaster 8-Mixer Monophonic Console, sealed Pots,                                               | \$1470.00 |
| 8BES-100 | Spotmaster 8-Mixer Stereophonic