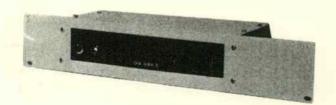

. Thus there are two separate 1x4's on each module. In addition each module has its own meter select switch and individual output level controls. These modules are completely self contained and only need be plugged into the main frame.

Versatile. Any or all inputs may be strapped together to form whatever combination desired. In addition any or all of the outputs may be used in the unbalanced mode to double the output capability. Thus each module would have a 2 in, 16 out capability. Eight outputs in phase and eight outputs out of phase.

Compact. Only 51/2" high and 19" wide.

Price and performance? We know of no other unit on the market that compares with this unit at even twice the cost.

DA-2080 MAIN FRAME (with power supply & meter module)
DA-2080 AMPLIFIER MODULE . . . . . . \$150



DA-6BR/E

1x6 with individual output adjustments.

One balanced input and 6 balanced outputs. Each output level may be individually adjusted via recessed front panel controls. Compact 3½" high with Cinch Jones type connectors on rear. Standard 19" rack mounting.



DA-6RS/E 2x12 Stereo or Dual mono.

Two 1x6 audio DA's in the same package. All features are the same as our standard DA-6R/E above except twice as much in a  $3\frac{1}{2}$ " rack unit. Like our other units inputs may be strapped for 1x12 operation.

DA-6RS/E . . . . . . . \$239

#### **Specifications**

(All distribution amplifiers)

**Response** . . . . 10 Hz -20KHz,  $\pm 0.5$ db

Distortion . . . 0.1% or less (typically 0.05%)

Input Impedance . . 200K ohms, balanced bridging. May be changed to any lower impedance by plac