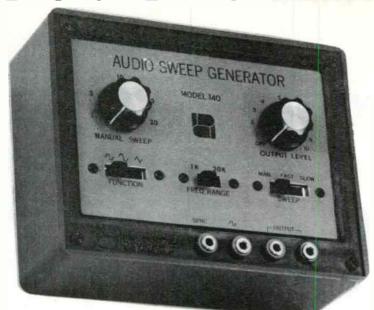

icating that the transistor under test is a functioning unit. The absence of a tone indicates a shorted or open transistor. Setting the selector switch to the wrong position will cause no harm to your circuit.

Movable base pin — Tester will conform to T0-5, T0-18 & small ''in line'' leads Extender cables —

may be used in conjunction with nose pins Improved electronics —

Prevents battery drain when not in use Rugged, Pocket size case

Tests transistors in or out of the circuit Places transistor into actual operation Operates upon contact Clear speaker tone—

no visual observations to make

9 volt battery included



3 EXTENDER CABLES (incl. with mod. 100)



CONTINUITY/DIODE TESTING ADAPTER Model 101 \$3.95



MOVABLE BASE PIN



"OUT OF CIRCUIT" TEST SOCKET



## AUDIO SWEEP GENERATOR



MODEL 140 \$56.40

This low cost instrument provides a sine, square and triangle wave output that is variable from 0 to 2.5VPP. Once set, the amplitude remains flat over the entire frequency range (±%DB).

The generator may be operated manually as a conventional, or swept automatically to test frequency response of all station equipment. No external components or circuits are required.

FREQUENCY RANGES - 40Hz to 1KHz & 1KHz to 20KHz VARIABLE OUTPUTS - SINE, SQUARE & TRIANGLE, 0-2.5V PP (into 600ohm load)

FIXED SQUARE WAVE OUTPUT - 8V PP SYNC OUTPUT - POSITIVE 5V PULSE AT BEGINNING OF SWEEP

SINE WAVE HARMONIC DISTORTION - LESS THAN 1.5%

SQUARE WAVE RISE & FALL TIME - LESS THAN 200ns OUTPUT - DC COUPLED, SHORT CIRCUIT PROOF AUTOMATIC SWEEP SPEEDS - FAST 500 millisec., SLOW 25 sec.

SWE