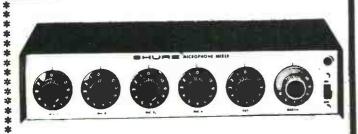

s.

\$193

The Shure Model M675 Broadcast Production Master is designed to be used as an accessory to the Shure Model M67 (or M67-2E) Professional Microphone Mixer to significantly broaden the scope of applications for the M67 in the professional field. When used with an M67, it provides additional magnetic phono and line inputs with cue provision for previewing the material supplied to these added inputs.

The combination of the M67 and the M675 Broadcast Production Master provides a complete, compact console permitting mixing of a number of microphones, high level sources (such as tape or tape cartridge machines) and turntables. By making an internal jumper change, the two phono inputs may be used for tape head or high impedance microphone inputs.



\$179

\*\*\*\*\*\*\*\*\*\*\*\*\*\*



#### **GENERAL:**

\*\*\*\*\*\*\*\*\*\*\*

The Shure Models M68, five channel, completely transistorized, portable microphone mixers for use with sound reinforcement, tape recording and audio-visual systems.

\$108

General: The Shure Model M63 Audio Master is a unit designed to give maximum flexibility in the control of volume, bass response, treble response, and high and low frequency roll-off. The Model M63 works ideally as a Master Control Center when used in conjunction with the Shure Model M68 Series of Microphone Mixers.

The M63 provides a means to equalize sound systems for correction of room acoustics, to reduce feedback, to provide special sound effects, to reduce stand and stage noise and for tape recording.



\$115



MODEL M610 FEEDBACK CONTROLLER

\$134



REVERBERATION M