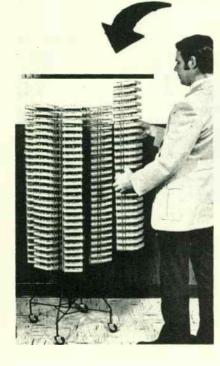

o remove residual magnetism from heads, guides and other metallic parts. Quality leaf switch activates with fingertip pressure and de-activates when unit is put down. Burnout proof. Features an attractive Cycolac case and convenient AC power cord. Probe tip is covered with a soft plastic that cannot scratch or damage sensitive head faces. Operates on 110-120 VAC, 50-60 Hz



# HDM/800 DEMAGNETIZER \$32.00

# **MAGNETOMETERS**

**CHECK MAGNETISM IN RECORDER COMPONENTS** 



#### MAGNETOMETER

Measures level of magnetism in components.

Calibrated to read directly in gauss.

Model 20/B5 shown.

\$15.00

CLIP-ON EXTENSION PROBE

Extension probe is 1%" long. Can be formed with fingers. Improves checking of magnetism in hard to reach components.

\$ 3,50



# CARTRIDGE RACKS

Featuring the...



• WR-25; Welded Steel, Chrome Plated \$13.50

MR-200 Mobile Cartridge Rack Holds 200 Cartridges \$ 148



Length - 40%"

Height - 15"

Depth - 4"

Weight - 21 lbs.

Shipping - 23 lbs.

Capacity -108

CR-108

Walnut Formica Cartridge Rack



### CARTRIDGE RACKS



NEW

FROM



#### LAUDERDALE ELECTRONIC LABS

16 S. W. 13th Street, Fort Lauderdale, Florida 33315 Tel. (305) 525-0478

## Cart-A-round

PORTABLE REVOLVING

TABLE TOP
CARTRIDGE RACK





Model TR-48

Cart-A-Round racks are available in two smaller, table top models that have the same versatile features of the larger models. Each bank of twelve cartridge slots is an integral unit that mounts on the revolving center. Programs of twelve cartridges can be assembled in the library before "air" time and taken to the Studio when needed