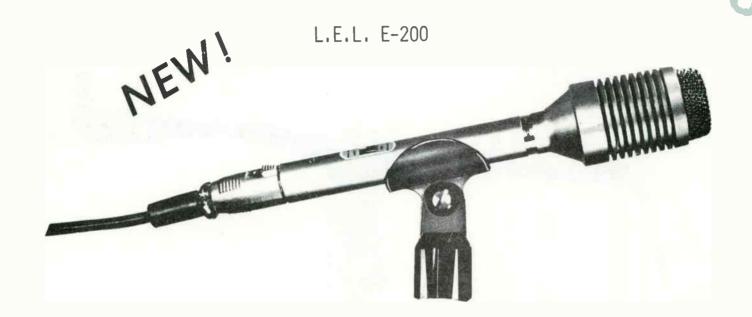

tereo matched pair
- Available with Cannon or DIN connector

## Unidirectional Dynamic Microphone



Unidirectional Dynamic Microphone





L.E.L. 735



OMNI-DIRECTIONAL MIKE WITH VOICE SHAPED RESPONSE CURVE

THIS IS AN ALL-PURPOSE MIKE FOR NEWS, SPORTS OR STUDIO USE. SUPER RUGGED AND MOISTURE PROOF. THE 50-20K RESPONSE SHOWS THIS IS NO "CHEEPIE". SINGERS CAN MAKE GOOD USE OF THE SPECIAL CURVE OF THE L.E.L. 735-M. THIS DYNAMIC MIKE CAN BE USED FOR CLOSE TALKING WITHOUT THE BRASSYNESS YOU WOULD EXPECT. THE 735 OR 735M CAN'T BE MATCHED FOR \$100.

600 ohms--55 dbm (735)

600 OHMS---45 DBM (735M)

LESS THAN 40Z. -ONLY 82" LONG.

COMES WITH HOLDER 15' OF GOOD MIKE.

CABLE AND A FREQUENCY RESPONSE GRAPH.

\*\*\*\*\*735M RECOMMENDED FOR STUDIO USE\*\*\*\*\*

735.....\$56.80

735M....\$61.80





A SHARP CARDIOID PATTERN WITHOUT
THAT RASPY SOUND WHICH YOU WOULD
EXPECT FROM AN UNDER \$200 MIKE.
THIS MIKE IS DESIGNED FOR STUDIO
USE. ITS RESPONSE IS NOT FLAT—
IT IS SHAPED TO SOUND GOOD IN A
SMALL ROOM SUCH AS THE AVERAGE
AIR STUDIO. AT 1 FOOT IT WILL
GIVE A NATURAL SOUND—AT 2—3
INCHES YOU GET A SEXY, DEEP SOUND
FOR MORE INTIMATE PROGRAMMING.
YOU WON'T PICK UP ALL THE CART
MACHINE NOISE OR OTHER SOUNDS
FROM THE BOARD.

SMOOTH RESPONSETON PEAKS.

EXCELLENT FRONTTO-BACK/

SIDE RATIO 45-18KHZ.

BUILT IN GRILL TO REDUCE POPS.

YOU WON'T NEED AN UGLY RUBBER
BALL ON THIS ONE!

3 PIN-XLR TYPE CONNECTOR. 15 FEET OF GOOD MIKE CABLE. LO-PROFILE ON/OFF SWITCH --NO GOOFS!--MIKE HOLDER INCLUDED.

E-200....\$66.40



L.E.L. D-100



BROAD, SMOOTH FREQUENCY RESPONSE WITH A 3-4 DB RISE IN THE PRESEN