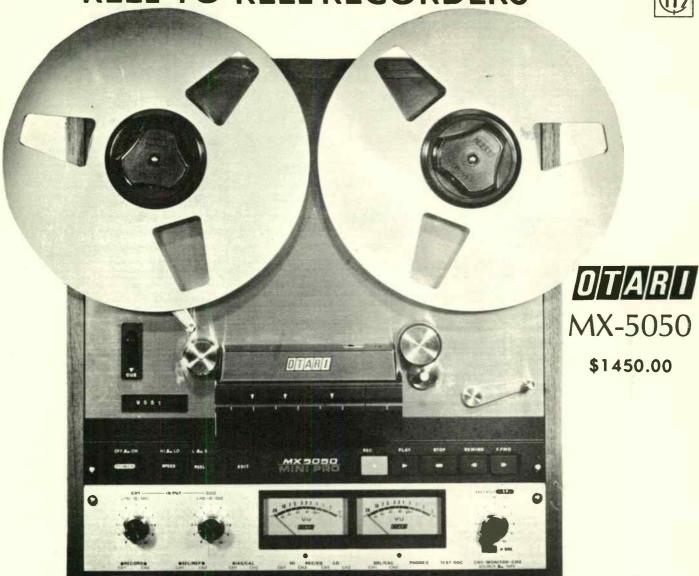

uable recorded tapes

Valuable audio and video tapes can be damaged when played on equipment that is not thoroughly and regularly demagnetized. Magnetism can easily build up in capstans, tape guides or recorder heads to a point where it will degrade the magnetically recorded signal on tapes passing over them. Tape damage is first apparent as a loss of recorded high frequencies and a progressive increase in background noise each time they are played on magnetized equipment.

#### MAGNETOMETER

Measures level of magnetism in components.

Calibrated to read directly in gauss.

Model 20/85 shown.

#### CLIP-ON EXTENSION PROBE

Extension probe is 134", long. Can be formed with fingers. Improves checking of magnetism in hard to reach components.

\$15.00

\$ 3.50

#### REEL-TO-REEL RECORDERS





"HERE IS YOUR PRODUCTION ROOM MACHINE!" RUGGED! RELIABLE!! RESPONSE LIKE YOU'VE NEVER HEARD BEFORE!!!

THE FACTORY CLAIMS THE FREQUENCY RESPONSE TO BE 7% ips: 30 Hz to 18,000 Hz + 2dB. We haven't seen a machine yet that didn't hold much better than this. We're not kidding when we say this is the best machine we have listened to. This is not a home consumer machine. This is a FULL PROFESSIONAL. And we mean Full Professional! This is by far the easiest machine to work on we've seen yet.

**ARS 1000** 

\*STANDARD CONFIGURATIONS: Full Track.

Quarter Track Stereo. \*Four track Quad Discrete (Avaiable upon request).

\*Four Head Standard: quarter track stereo playback is standard equipment.

\*Outputs: variable, fixed at either +4, -10 or other level of your choosing.

\*Built in 1000Hz stan