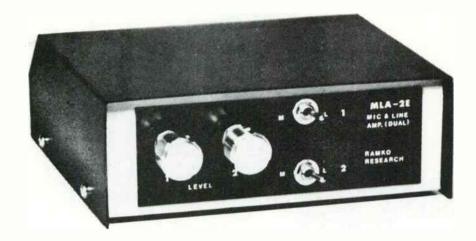

CABLE WITH STANDARD 3 COND.
MALE & FEMALE PLUGS ATTACHED.

\* WE WILL CUSTOM MAKE ANY LENGTH MICROPHONE CABLE UPON REQUEST.









3 CONTACT MALE MICROPHONE PLUG 3 CONTACT FEMALE MICROPHONE PLUG #MMP-3 \$2.68

#FMP-3 \$2.68

## MICROPHONE FLAGS



AEN!

AEM!



MICROPHONE FLAGS ARE AVAILABLE IN BOTH VERTICAL OR HORIZONTAL MOUNT. RAISED CALL LETTERS WITH RAISED WHITE BOARDER OR ENGRAVED CALL LETTERS WITH ENGRAVED WHITE BOARDER.

\*SPECIAL MICROPHONE CLIP ALLOWS A 360° SWING OF FLAG FOR MAXIMUM VIEWING UNDER ANY CONDITION. (INCLUDED)

SIZE: VERTICAL 1 3/4" X 5"

SIZE: HORIZONTAL 1 1/2" X 4"



VR-5 \$8.95 RAISED LETTERS



VE-5 \$7.95 ENGRAVED LETTERS



HR-4 \$8.95 RAISED LETTERS



HE-5 \$7.95 ENGRAVED LETTERS

**World Radio History** 



## MIC/LINE AMPLIFIERS

#### **RAMKO RESEARCH**



MLA-1/E.....MONO.....\$103.00 MLA-2/E....STEREO....\$149.00

## MICROPHONE LIMITERS

### **RAMKO RESEARCH**



DML-1S.....\$249.00

DML-2M/B....DUAL MONO (BATTERY).....\$225.00

## SHURE MIXERS



SE30
GATED COMPRESSOR/MIXER



SE-30.....\$355.00

#### **SE30 CUSTOM ACCESSORIES**

#### MODEL A100A CARRYING HANDLE ASSEMBLY

Dual-function assembly serves as a convenient carrying handle (when positioned over the front panel of the SE30) or as a tilt stand that gives greater visibility and easier operation (when positioned under the SE30). Locking knurled knobs on each end give fast, positive positioning. Rubber feet provide an extra cushion and non-slip grip on smooth surfaces when the A100A is used in tilt stand position



A100A.....\$24.30

#### MODEL A100B RACK PANEL

Equips the SE30 fo