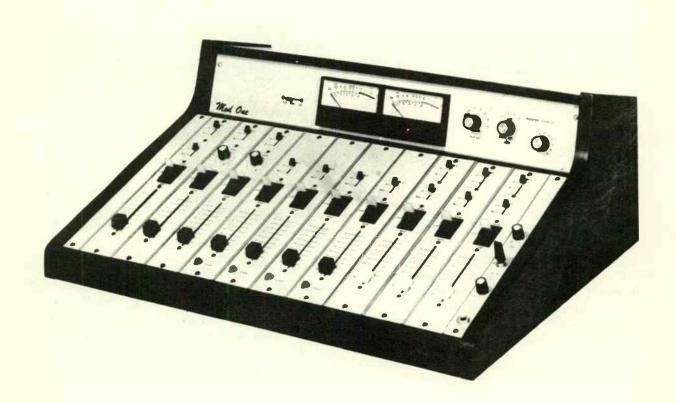

-Mixer Deluxe Monophonic Console,                                                     | \$1365.00 |
| 5BES-200 | Step Type Attenuators, Dual Spotmaster 5-Mixer Deluxe Stereophonic Console, Step Type Attenuators | \$2095.00 |
| 8BEM-100 | Spotmaster 8-Mixer Monophonic Console, sealed Pots,                                               | \$1470.00 |
| 8BES-100 | Spotmaster 8-Mixer Stereophonic Console, sealed Pots                                              | \$2195.00 |
| 8BEM-200 | Spotmaster 8-Mixer Deluxe Monophonic Console, Step Type Attenuators, Dual                         | \$2495.00 |
| 8BES-200 | Spotmaster 8-Mixer Deluxe Stereophonic Console, Step Type Attenuators                             | \$3295.00 |

## MOD ONE AM & FM BROADCAST CONSOLES

### MODELS 110 MONO, 210 STEREO





Mod One is all that the name implies: The one MODERN, MODULAR broadcast audio console system. While utilizing design concepts developed for contemporary recording studio consoles, Mod One is specifically radio oriented — physically, electronically and humanly engineered for AM and FM broadcasting.

Modular, printed circuit board construction provides extreme flexibility at lowest cost. All solid-state-of-the-art, Mod One exceeds all FCC proof-of-performance requirements. Plug-in modules and

amplifiers make format changes simple — start with only the modules you need, and expand or change to meet new requirements.

Basic console housing and printed-circuit mother- board is identical for all configurations. A wide selection of input modules and plug-in amplifier cards permits customizing