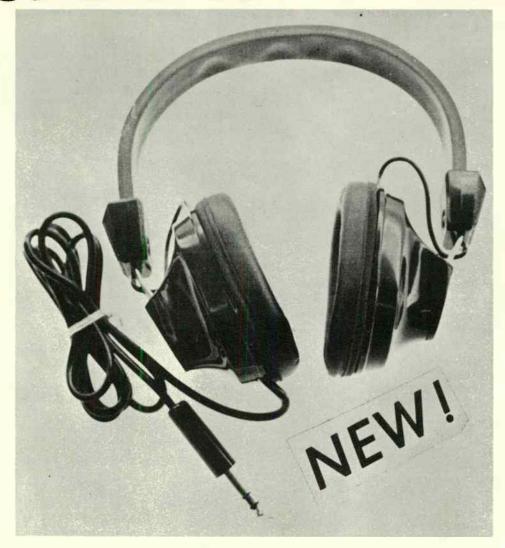

CTORY PRICE \$ 12.40** 



COMPLETE WITH 6 FT. CORD AND STANDARD '4" STEREO PHONE PLUG.

EARPIECES ARE ADJUSTABLE AND ARE SUPPLIED WITH REMOVABLE VINYL CUSHIONS.

SUPER COMFORTABLE TO WEAR!





MEN! \$29.95

Beyer turns back the clock! Now you can buy again a classic European headphone for \$29.95. The lightest yet, 2.3 oz., the DT302 features 20 — 20000 Hz frequency response and outstanding high leval capability. Designed to suit all impedances.



TWINSET \* **AVAILABLE IN THE FOLLOWING IMPEDANCE** 

500 OHM \$17.15 HTW-2

HTX-2 1000 OHM \$17.15



MONOSET \* **AVAILABLE IN THE** FOLLOWING IMPEDANCE

125 OHM \$10.75 HMV-2

2000 OHM \$10.75 HMY-2





K-140





K-140.....SELF ADJUSTING HEADPHONE......\$34.50



K-2000.....\$1NGLE EAR HEADPHONE.....\$7.95

K-2000



# BROADCAST SPECIAL



L.E.L. HP-404



INTRODUCTORY PRICE \$10.50



COMPLETE WITH 6 FT. CORD AND STANDARD '4" STEREO PHONE PLUG.



BRUSH-CLEVITE SUPER HIGH IMPEDANCE HEADPHONES :





REPLACEMENT PARTS

#R-201-MC MONO CORD \$6.75

#R-201-SC STEREO CORD \$6.75

#PN-2020 ELEMENT \$10.55

LIGHTWEIGHT!



#BA-201-2 STEREO HEADPHONE \$32.85

#### **HEADPHONES AND HEADSETS**



SHURE

MODEL SM12 . HEAD-WORN MICROPHONE WITH RECEIVER



#### Model SM12 Features:

- Close-talk operation and unidirectional polar pattern for effective noise reduction
- Smooth natural voice frequency response
- Locking adjustment knob permits boom to pivot 20° in any direction
- Boom length adjustment through 3½ inch range
- Receiver ear tube adjustable through 55° arc
- Light weight plus padded headband eliminate user fatigue
- Does n