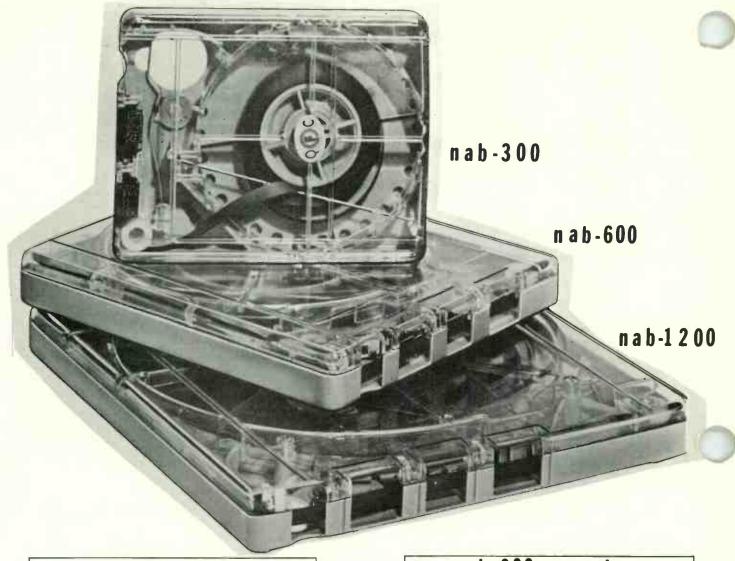

# FIDELIPAC MASTER CARTRIDGES

|                                                                                                                                                                                                                                                                                                                                                                                                           | No. of Concession, Name of Street, or other                                                                                                      |                                                                                                        |                                                                                                                                                                                                                                            |
|-----------------------------------------------------------------------------------------------------------------------------------------------------------------------------------------------------------------------------------------------------------------------------------------------------------------------------------------------------------------------------------------------------------|--------------------------------------------------------------------------------------------------------------------------------------------------|--------------------------------------------------------------------------------------------------------|--------------------------------------------------------------------------------------------------------------------------------------------------------------------------------------------------------------------------------------------|
| 1000                                                                                                                                                                                                                                                                                                                                                                                                      | CATALOG<br>NUMBER                                                                                                                                | TIME<br>7.5 IPS                                                                                        | BROADCAST NET<br>(1-99) (100+)                                                                                                                                                                                                             |
| For the cleanest cart sound your station can broadcast, Master Cart is the answer. Engineered to use natural tape flow patterns that eliminate erratic tape behavior and assure repeatability both from cartridge to cartridge and usage to usage. Provides that added edge in stereo performance that conventional cartridges can't deliver. Fewer parts for simpler maintenanceand greater reliability. | 3MC-E<br>3MC-20<br>3MC-40<br>3MC-70<br>3MC-90<br>3MC-100<br>3MC-2.5<br>3MC-3.5<br>3MC-4.5<br>3MC-5.5<br>3MC-7.5<br>3MC-8.5<br>3MC-10<br>3MC-10.5 | EMPTY 20 SEC. 40 SEC. 70 SEC. 90 SEC. 100 SEC. 2½ MIN. 3½ MIN. 4½ MIN. 5½ MIN. 7½ MIN. 8½ MIN. 10 MIN. | \$1.89 \$1.79<br>\$2.37 \$2.19<br>\$2.44 \$2.26<br>\$2.49 \$2.32<br>\$2.60 \$2.46<br>\$2.67 \$2.49<br>\$2.84 \$2.66<br>\$3.00 \$2.77<br>\$3.17 \$2.90<br>\$3.35 \$3.07<br>\$3.70 \$3.35<br>\$3.87 \$3.58<br>\$4.40 \$3.99<br>\$4.44 \$4.05 |
|                                                                                                                                                                                                                                                                                                                                                                                                           |                                                                                                                                                  |                                                                                                        |                                                                                                                                                                                                                                            |