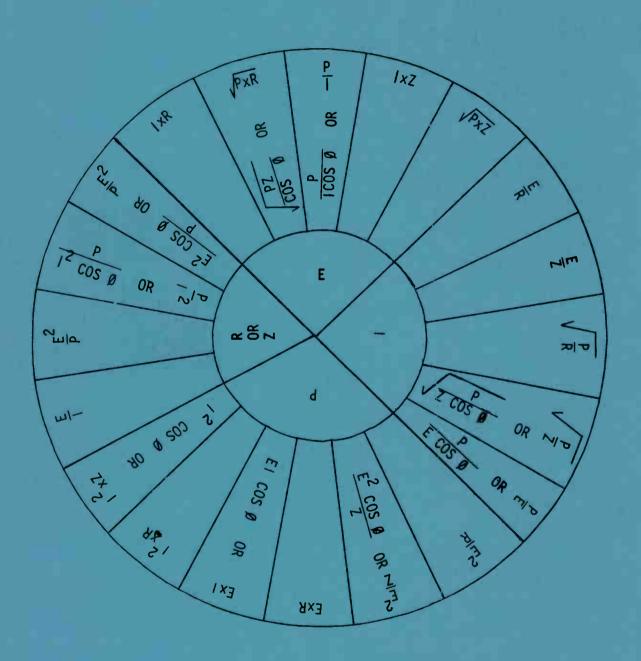

rection
- Boom length adjustment through 3½ inch range
- Receiver ear tube adjustable through 55° arc
- Light weight plus padded headband eliminate user fatigue
- Does not interfere with eyeglasses
- Ruggedly constructed of stainless steel, aluminum and high-impact thermoplastic
- Convenient, secure clips attach connectors to belt or clothing

SM-12
MICROPHONE WITH RECEIVER \$96.00

SM-10 MICROPHONE --NO RECEIVER \$72.00





## **HEADSETS**



\$93.35

### TELEX.

**CAMERAMAN'S SERIES HEADSETS** 



400.70



\$128.00

SPORTSCASTER HEADSET MODEL CS-90

**DT98** 

Dynamic Headphone - Microphone Combination







\$80.00



Dynamic Headphone - Microphone Combination



\$96.00



Call L.C.L. FOR anve

REVOX PARTS
VIKING PARTS
MAGNECORD PARTS

(305) 764-7755

(305) 764-7756

#### OHMS LAW



OHMS LAW

#### SCOTCH BROADCAST TAPE





#### 176 LOW MOUSE

| CATALOG<br>NUMBER                       | REEL<br>SIZE | BR0     | ADCAST NET | (48-143) |
|-----------------------------------------|--------------|---------|------------|----------|
| 176-≒-1200-PRB                          | 7" BULK PAK  | \$4.05  | \$3.08     | \$2.86   |
| 176-¼-2500-HPB                          | BULK HUB     | \$6.29  | \$4.75     | \$4.48   |
| 176- <sup>1</sup> <sub>4</sub> -2500-R0 | 10½" METAL   | \$10/62 | \$9.47     | \$8.53   |

#### 177 LOW NOOSE

| CATALOG        | REEL<br>SIZE |         | OADCAST NE | (48-143) |
|----------------|--------------|---------|------------|----------|
| 177-¼-1800-PRB | 7" BULK PAK  | \$5.93  | \$4.48     | \$4.20   |
| 177-¼-3600-HPB | BULK HUB     | \$7.72  | \$