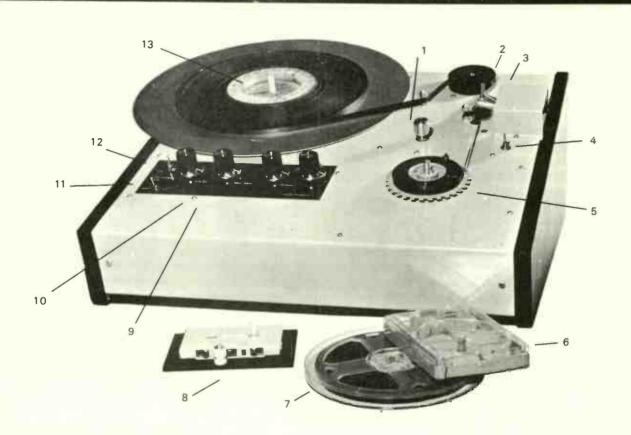

PLICING TAPE DISPENSER.....\$ 4.60

### RECORDING MAINTENANCE









8 oz. SPRAY \$2.89



16 oz. SPRAY \$3.69



32 oz. DIP \$6.49

LAUDERDALE ELECTRONIC LABS "QC" series of head cleaner has been formulated for use on both audio and ideo tape heads. Removes the most impacted dirt and oxide deposits without damaging head epoxy. Leaves no residue and contains no silicone lubricant. Available in dip can or spray.



COLOR CODED CARTRIDGE LABELS FIT THE END OF THE CARTRIDGE WITHOUT OVERLAPPING AND ARE MADE WITH REMOVABLE ADHESIVE RACKING.

RED-WHITE-BLUE-GREEN-YELLOW-BLACK Colors:

CL-100 PKG/100 \$1.50 CL-1000 PKG/100 \$12.00



A CONVENIENT PACKAGE OF 6" COTTON SWABS USED TO SAFELY CLEAN MAGNETIC HEADS AND GUIDES.

HCS-100 PKG/100 \$1.00 HCS-1000 PKG/1000 \$7.00

# **CARTRIDGE WINDERS**



#### **OPERATING FEATURES**

Easy to load. Takes only seconds to set up and start.

Automatic tape length determination. Playback speed selector eliminates guesswork. No need to divide or multiply for carts and cassettes to be played back at different speeds. Simply set selector to 17/8, 33/4 or 71/2 i.p.s.

**Exclusive torsion control.** Insures proper tape pack on all size hubs, cassettes and reels.

**Accurate.** Precise braking stops tape within one second of playback time.

**Easy Reset.** RESET/RUN switch resets circuitry, for next tape to be wound, without erasing previously entered settings.

**Able to wind all tapes.** Cartridge, cassette and reel.

**Guaranteed performance.** 2 year guarantee on all electronics and 6 months on mechanical parts.

Loads from any tape source. All