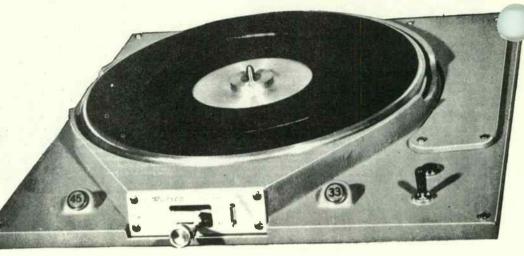

er-carton,
Shipping weight: 26.5 lbs.

\$ 75.00





MODEL 100 Three-way 3-speaker system (12" + 5" + 1" Dome). Air suspension. Frequency response, 30 to 20K Hz. Impedance 8 Ohms. Crossover at 700 and 8K Hz. Equipped with Life Saver Circuit\*. Two trim controls for mid and high frequencies. Enclosure of Genuine Walnut veneers and solid contoured molding. Dimensions: 23%" x 14%" x 12%". Packed 1-per-carton. Total shipping weight: 42 lbs.

\$168.00



## BROADCAST TURNTABLES



## Technics SP-10MKII

Quartz-Controlled Direct-Drive Turntable

NEW!

A New Standard of Accuracy in Disc Reproduction.
The Professional, Quartz-Controlled Direct-Drive Turntable,
Technics SP-10MK I.

NEW!



SP-10 MKII..... "INSTANT START" DIRECT DRIVE TURNTABLE.....\$650.00

## BROADCAST TURNTABLES



engineering!



\$272,00 #SP-12 TURNTABLE

\$236,00 TURNTABLE #CM-12



**CUE-MASTER** 

A new standard in dependable 3 speed performance

STUDIO-PRO IDLER WHEEL #SP-5

\$12.50

CUE-MASTER IDLER WHEEL #CM-5

\$12.50









CALL US FOR ANY RUSSCO REPLACEMENT PARTS

**World Radio History** 

## BROADCAST TURNTABLES







#QRK-12C TURNTABLE \$225.00



#128-9 IDLER WHEEL \$12.50



IDLER SHAFT \$7.20



## TURNTABLE ACCESSORIES



TURNTABLE LEVEL #TL-1....\$4.80

MOTOR START CAPACITOR #MSC-1.....\$4.50



#### TURNTABLE INSULATORS

ADJUSTABLE SHOCK ABSORBERS DESIGNED TO PREVENT VIBRATIONS FROM REACHING TURNTABLE.

#TI-4 (SET OF 4).....\$27.50

#### TURNTABLE PREAMPS



WEN!





### STANTON MODEL 210 STEREO TURNTABLE PREAMPLIFIER/EQUALIZER

The Model 210 is a solid state and IC modular stereo preamp/equ