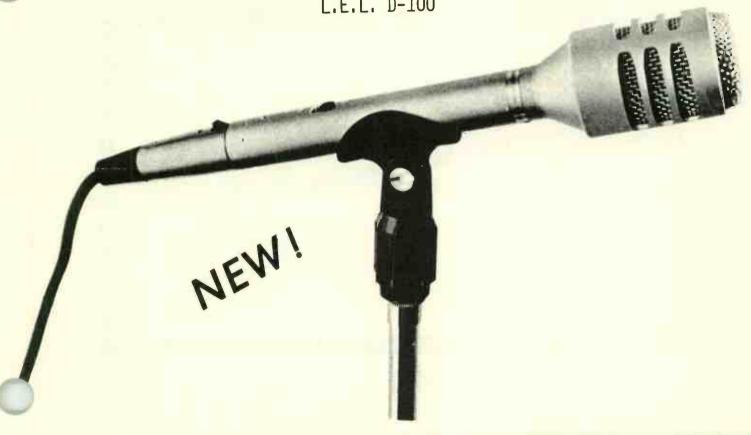

# CARTRIDGE RACKS

Featuring the...

• WR-25; Welded Steel, Chrome Plated \$13.50

MR-200 Mobile Cartridge Rack Holds 200 Cartridges \$ 148

Length - 40%"

Height - 15"

Depth - 4"

Weight - 21 lbs.