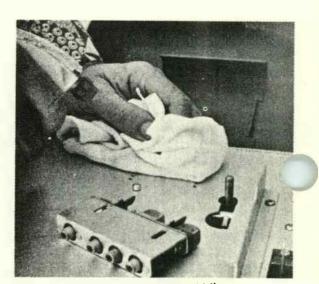

|                   | _       | series                    |    |
|-------------------|---------|---------------------------|----|
| CATALOG<br>NUMBER | 7.5 lps | BROADCAST N<br>(1-49) (50 |    |
| 6C-E              | EMPTY   | \$3.48 \$2.0              | 67 |
| 6c-15             | 15 MIN. | \$6.50 \$6.               | 16 |
| 6c-16             | 16 MIN. | \$6.76 \$6.               | 50 |