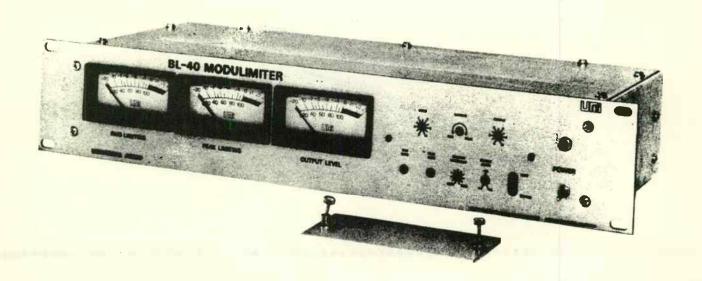

#### SINGLE DECK CARTRIDGE MACHINES

Model 3100 for A size cartridges, available in mono or stereo playback. Three Model 3100's mount side-by-side in 19 inch rack adapter.

Model 3200 for A and B size cartridges, available in mono or stereo playback only, record/playback, or delay programmer. Mono record/playback shown. Two Model 3200's mount side-by-side in 19 inch rack adapter.