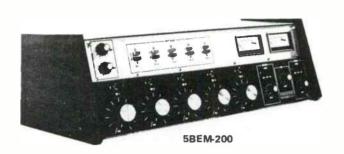

nsol               | e (Mono) | \$780.00          |
|--------|-----------------|--------|------------------------------|----------|-------------------|
| DC-5M  | Dual Channel, 5 | Mixer  | Au <mark>di</mark> o Console | (Mono)   | <b>\$1032.00</b>  |
| DC-5MS | Dual Channel, 5 | Mixer  | Audio Console                | (Stereo) | \$1252.00         |
| DC-8M  | Dual Channel. 8 | Mixer  | Audio Console                | (Mono)   | <b>\$1390.0</b> 0 |
| DC-8MS | Dual Channel, 8 | Mixer  | Audio Console                | (Stereo) | \$1880.00         |

## Spotmaster



| 4BEM-50 | Spotmaster 4-Mixer Monophonic Console    | \$535.00 |
|---------|------------------------------------------|----------|
| 4BES-50 | Spotmaster 4-Mixer, Stereophonic Console | \$875.00 |



## **BROADCAST CONSOLES**











| 5BEM-100 | Spotmaster 5-Mixer Monophonic Console, sealed Pots                                                | \$ 890.00 |
|----------|---------------------------------------------------------------------------------------------------|-----------|
| 5BES-100 | Spotmaster 5-Mixer Stereophonic Console, sealed Pots                                              | \$1250.00 |
| 5BEM-200 | Spotmaster 5-Mixer Deluxe Monophonic Console,                                                     | \$1365.00 |
| 5BES-200 | Step Type Attenuators, Dual Spotmaster 5-Mixer Deluxe Stereophonic Console, Step Type Attenuators | \$2095.00 |
| 8BEM-100 | Spotmaster 8-Mixer Monophonic Console, sealed Pots,                                               | \$1470.00 |
| 8BES-100 | Spotmaster 8-Mixer Stereophon