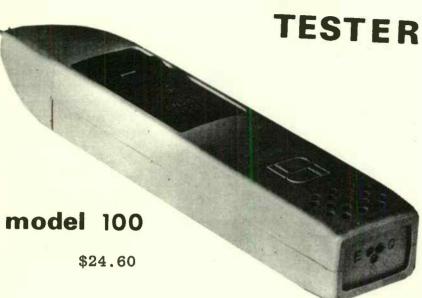

s +5 V.D.C. (Power leads are reverse polarity protected.)

Input Impedence — Greater than 150K ohms. (prevents loading of circuit under test.)

Overload Input Protection -+50V.D.C. continuous (input is reverse polarity protected.)

Logic Voltage Levels
0-.BVDC — Low Tone
.B-2.2VDC — None
2.2VDC & up — high tone

Size and Weight %" Dia. 6" long, 2.5. oz.

Patent Pending

#### L.E.L.

# AUTOMATION

\*\*\*SPECIAL\*\*\*SPECIAL\*\*\*

| MODEL | 95  | DIGITAL LOGIC TESTER | REG. | \$24.60 |
|-------|-----|----------------------|------|---------|
| MODEL | 100 | TRANSISTOR TESTER    | Reg. | \$24.60 |
| MODEL | 180 | DIGITAL DC VOLTMETER | REG. | \$85.00 |

TOTAL PURCHASED SEPERATELY....\$134.20

\*\*\*Purchase All 3 Probes......\$120.00

**World Radio History** 





# NEW

# TRANSISTOR TESTER



A complete electronic tester. No additional equipment required. Designed to reach into small areas. Maximum voltage applied to the base-emitter junction by tester is 0.8 volts.

TO OPERATE — Set the selector switch to NPN or PNP. Place the contacts of the tester in the correct position on the printed circuit board. The tester will emit a tone indicating that the transistor under test is a functioning unit. The absence of a tone indicates a shorted or open transistor. Setting the selector switch to the wrong position will cause no harm to your circuit.

Movable base pin — Tester will conform to T0-5, T0-18 & small ''in line'' leads Extender cables —

may be used in conjunction with nose pins Improved electronics —

Prevents battery drain when not in use Rugged, Pocket size case

Tests tra