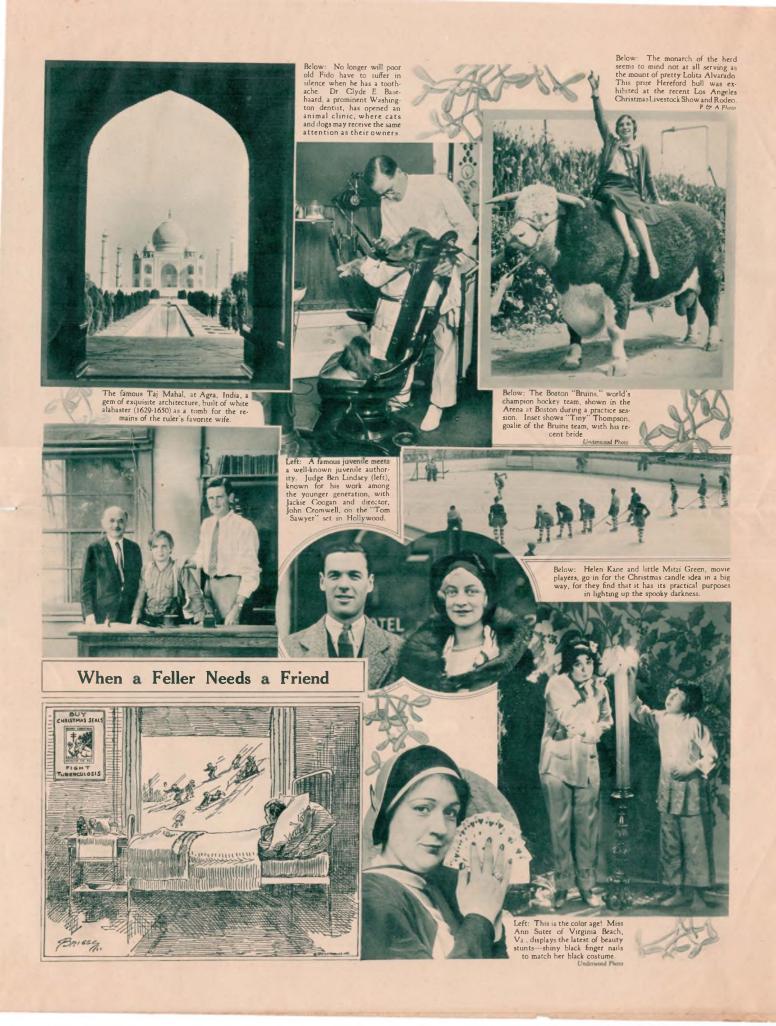

nd loaded. It's hunting season again, with thousands of sportsmen seeking the fields in search of feathered game.

Below: Twenty years as White House chauffeur; and never an accident, is the record of Francis Robinson, who now serves President Hoover.

P & A Photo



Right: White Russian leather is the material from which this striking winter sports costume is made, and the charming wearer is the noted dancer, Fay Marke.  $P \cong A$  Photo

This trio of speed demons represents the newly-formed New York Curb Exchange skating team. Left to right: Walter Rutter, Mid-Atlantic and Interstate sprint champion; Bert Taylor, Mid-Atlantic Indoor and Outdoor champion; and Irving Jaffee, world's record holder for the mile, and 10,000 meter Olympic champion.

\*\*Underwood Photo Underwood Photo Unde



Right: Wille and Engine Howard, stage conscience, who more look of their maps and come discipant to the intervolument of the A. S. Bolk Bernstein one oncy i Tunckly evenues at 2 o'dock, E.S. T. Lee Joy, drawns of the the safety layer of the safet

over the Columbia network. Right: Osep Cubrilianitach, conductor of the Detroit Symphony Orchostra, in a number of the concertalarguideast over the Columbia classe.

and the concentration of the c

Vincent Sorry, who with his orches

Laft: Nicholas Murray Baller,
President of Columba University, who was a recent radio speaker.

Ethiosomal Pross
Rights Walter Wanderla, well, who is heared to a weekly broadcase over a group of NBC extraor.

Left: Ers Le Gallamor who is among the group of prominent stage stars appearing in the series of bracktasts