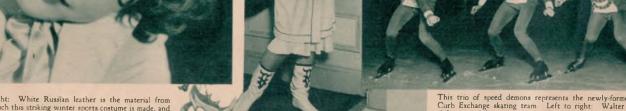

Below: Twenty years as White House chauffeur; and never an accident, is the record of Francis Robinson, who now serves President Hoover.

P & A Photo

Right: White Russian leather is the material from which this striking winter sports costume is made, and the charming wearer is the noted dancer, Fay Marke.  $P \cong A$  Photo

This trio of speed demons represents the newly-formed New York Curb Exchange skating team. Left to right: Walter Rutter, Mid-Atlantic and Interstate sprint champion; Bert Taylor, Mid-Atlantic Indoor and Outdoor champion; and Irving Jaffee, world's record holder for the mile, and 10,000 meter Olympic champion.