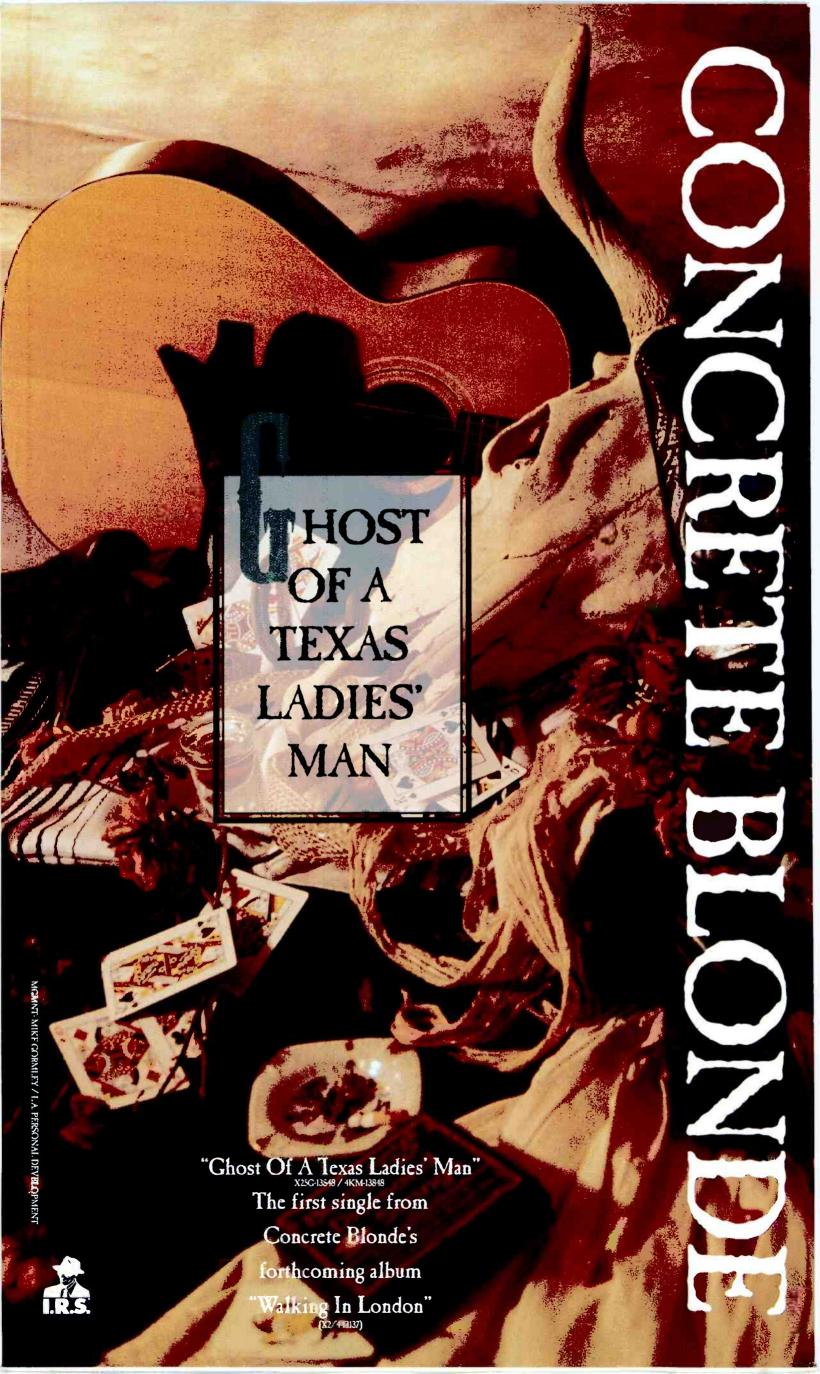

### CONCRETE BLONDE 🍰

"Ghost of a Texas Ladies Man"

**ADDS: 36** TOTAL: 37

If you're looking for something to saddle up to, get ready for the ride of your playlist life with this amazing slice of the latest Concrete Blonde album. The band has definitely delivered a track as fast and clean as you could hope for with this release. The imagery and saucy wit of Johnette have never been more in place and the musical muscle backs her up every step of the way. Well on the road to becoming a major force at the format, Concrete Blonde has crafted an album that follows in the wake of their first three releases, all of which received accolades for their artistry and execution. Walking In London looks to continue that creative trend in spades. And as a lead-off track "Ghost Of A Texas Ladies' Man" is perfectly tempo'ed for both sides of the 25 + frontier. It's plenty hip as well with that subtle hint of nastiness, thanks to Johnettes' rough and born ready vocals. Add to this the haunting western guitar work and you'll be seeing plenty of AORs joining us down by the campfire real soon. WZNS's Dave Oakley said, "You can expect the unexpected from this band because they have no formula. And where some people may not be able to work within those parameters, with Concrete Blonde one thing you can count on is that it always seems to work!" They are already feeling this record like a hot Texas wind at KBCO, KCQR, KKDJ, KLOS, KLPX, WDHA, WMMS and KUPD, making for a very nice debut at 61\* on the HH. If you're into the crack of a whip, (and you know who you are), it's time to show just how quick on the trigger you are. Make your move! ♦ ♦ ♦ ♦ Lillain Axe, "True Believer", (44/40):