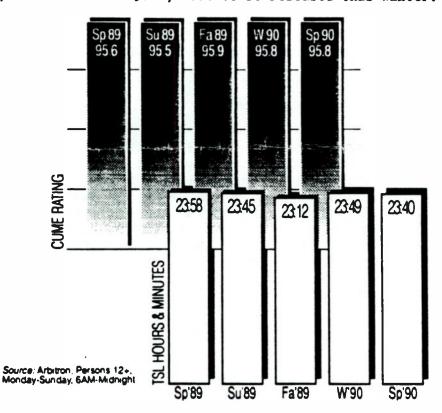

A new Arbitron study (reproduced below) reveals that levels of radio listening have remained high and virtually unchanged over the past five quarters for both cume and time spent listening (TSL). As of Spring 1990, the average person continues to listen to radio nearly one full day - 23 hours, 40 minutes - each week. The study also revealed that working women listen an average of over two hours per week more than their non-working counterparts. These and other details on radio listening habits by format and demographic will be available in a new Arbitron report, "Radio For The 90's," due to be released this winter.

(reproduced by permission of Arbitron)