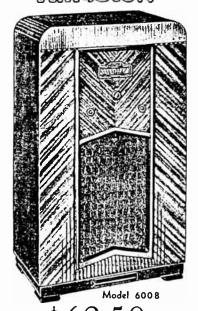

# The New 1934.... KINGST

600B - a aix tube receiver with performance so remarkable that few radios up to nine tubes equal it. Superheterodyne, Jaumanted Duil Calibrated in Kilocycles, Exceptional Sensitivity and Selectivity, Automate Volume Control. Tone Control. Venner Tubering, Class "A" Pentode Output, Actual Nine Tube Performance. Cased in the semi-modern atyle. Cabinet phasiers are of diagonal matched oriental wood. Center panel overlay, Vinarched straight gramed American Walmit. Top pagel, Zebra wood, Midding of solid. American Walmit. We honestly believe this in the first remark differential value on the 1991 market.