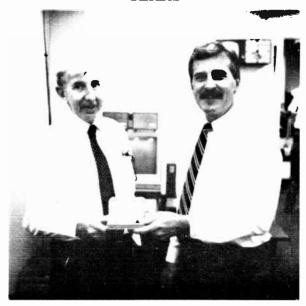

President: Eric Sanders Vice President: Glen Fitch Secretary: Paul Gregg

Treasurer: Marilyn Johnston

Historian: Ed Taylor Editor: Jim Fred

In the photo above, Lowell Kilgus presented Dr. Taylor with a Hamilton watch with three diamonds to commemorate his 45 years of service. His retirement lunch was attended by co-workers from both Timers and Capacitor, along with several retirees. His friends at Mallory presented him with a new VCR and his fellow employees in the Special Equipment Lab surprised him with an electric typewriter.