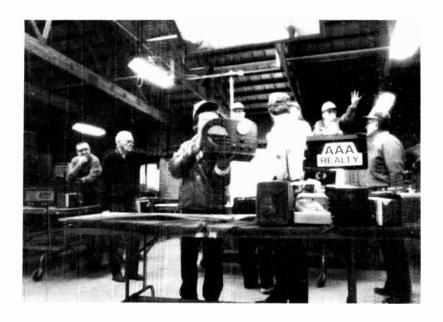

## **Bob Maxwell Auction**

This photo was taken while the acution was in progress. Bob Maxwell is the second man from the left.

An auction of Bob Maxwell's 50 year collection of radio and related items was held on October 28, 1989. I had to leave at 3:00 p.m., but I wrote down the prices paid for many of the items. They are listed below.