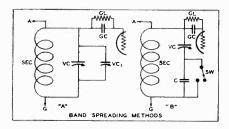

sformer covers so much of the wave band that extremely slow and careful tuning is required to bring in a station. But it is possible to spread out any portion of the short-wave band—some portion, for instance, where far-away stations are congested and hard to separate. The method of spreading out some portion of the wave band is called band spreading.

The band-spread method makes it easier to locate and tune distant stations. It does not, of course, add to the sensitivity of the set; it merely makes tuning easier and not so sharp by creating a certain portion of the tuning scale that can be tuned with small units of capacity, just as if the set were built with the small coils and condensers previously mentioned as being the ideal short-wave receiver.

At "A", of this chapter, the secon-



dary winding of the plug-in r.f. coil that was used in the short-wave receiver shown in "C" of Chapter Eleven, will be seen, but the remainder of the circuit is not indicated. The band spreading operation is confined entirely to the tuning coil and its condenser. The tuning condenser (VC) is shown in "A".

#### The Additional Condenser

The band-spread method shown at "A" is the most simple arrangement known, and it is quite efficient and satisfactory. A small variable condenser, having one-third the capacity of the larger tuning condenser (VC) is shunted across the latter. The small condenser is shown at VC. This is all that is necessary in order to introduce the band spreading operation to the basic short-wave set described in Chapter Eleven.

If VC is set at zero capacity, and the tun