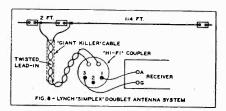

pes of antennas shown in Figures 4, 5, 6 and 8. Only one coupler is required. It is connected directly to the radio set, and has a simple method of tuning by pin jacks which are plugged into several holes so that the impedance of the coupler can be made to match the impedance of the receiver.

#### Lynch "Simplex" Antenna

The special Lynch antenna, called the "Simplex" system, is shown in Figure 8. It is not a doublet antenna, in the sense that we have been discussing doublets. The lead-in cable is taken from one end instead of from the center. The antenna, too, is long, being 114 feet. It need not be erected in a straight line if space is limited, but can be zig-zagged about in order to place the entire length in a short space. The short section of the doublet is only 2 feet in length.



Atwater Kent "D" System

The new Atwater Kent doublet antenna is a simple doublet system util-

izing a parallel pair of lead-in transmission wires. Other doublet schemes make use of shielded, twisted and transposed transmission lines to balance out any induced man-made static. It is said that this untuned antenna does not require any definite length either for the doublet top or the lead-in wires, as is the case with all other doublet systems. The transmission line is a pair of heavy rubber-covered wires spaced 2 inches apart with insulating separators.

Length is not an essential matter when this system is used. Both sections of the doublet, however, must be equal in length; if one section is 20 feet long the other must be the same. If the two sections are 30 feet in length the antenna