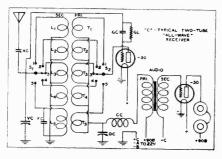

#### CONTENTS

Frontispiece—Doris Loraine Lovely Singer of Ballads

| I,                                                                      | AGE |
|-------------------------------------------------------------------------|-----|
| The November DX Calendar of Special Programs                            | **  |
| The Beginners' Story of Radio, All-Wave Receivers and S. W. Converters, | 3   |
| Hitting the Bull's Eye, Readers Report Remarkable Reception             | 9   |
| The Dramatic Story of Tamara, by "Betty"                                | 16  |
| November Meeting of the Short Wave Club                                 | 19  |
| Is Your Antenna 100% Effective?, by B. Francis Dashiell                 | 27  |
| Notes from the Editor's Mail                                            | 31  |
| Timely Tips for Technical Troubles, by the Technical Editor             | 34  |
| Hints on Tuning a S. W. Converter, by Page Taylor                       | 39  |
| Has Anyone a Singleton?                                                 | 41  |
| Canadian vs. American Broadcasting                                      | 43  |
| How to Use Head Phones                                                  | 49  |
| The Month's Changes in Station Data                                     | 51  |
| What's on the Air Tonight? The Hour-by-Hour Programs                    | 52  |
| Classified Index to the Chain Features                                  | 61  |
| Index to North American Stations by Frequencies and Dial Numbers        |     |
| Index by Countries, States and Cities                                   |     |
| Index by Call Letters with Mail Addresses                               | 82  |
| Around the Clock on the Short Waves                                     | 94  |
| The One Hundred Best Short Wave Stations                                | 95  |