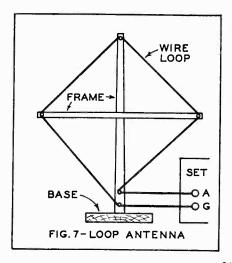

he frame should be mounted so it can be rotated. The loop antenna will receive best when its vertical plane lies in the line that points toward the location of the stations to be received.

On shipboard, the loop antenna is fitted with a scale and compass. It becomes valuable as an efficient direction finder. The loop can be rotated so that two or three land stations can be heard. From the angular positions of the stations noted, by means of intersecting lines drawn on a chart, the position of the vessel can be determined.

A support, 5 feet high, fastened to a base so it can revolve, and with a cross arm four feet long, is used for the loop. A single No. 14 copper wire is strung around the frame. The two ends connect to the receiver, as shown in Figure 7. This loop, of course, is limit-



ed in its pickup of distant stations, but is valuable as a means to cut through interference from nearby stations that lie in other directions.

A number of ready-to-erect noise-reducing all-wave antennas are available. They are put up in assembled kits so as to be easily installed. Outstanding in these new developments are the R. C. A. "World-Wide" all-wave antenna; the Lynch "Simplex" all-wave antenna; and the Atwater Kent type "D" all-wave doublet system. Several of the earlier noise-reducing antenna systems were discussed in full in the October, 1933, issue of RADEX.

#### The "Double Doublet"

The R. C. A. system is a radical departure from the usual doublet type. Its antenna is a double doublet. We know that a doublet antenna is an efficient collector of short-wave signals. A doubl