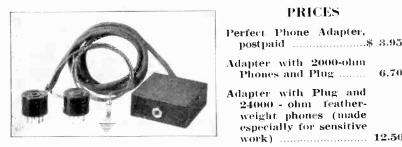

#### A PERFECT PHONE ADAPTER

#### Without "B" Batteries

A new model of this device has been produced which does not require the use of "B" batteries to provide grid bias IF

- (a) Your receiver has two power tubes (of any type) in push-pull,
- (b) Your receiver has one power tube of the pentrode type (such as 47, 42, 43, 58, 2A5, 59, etc.).

#### To Install:

The Perfect Phone Adapter requires no change in the wiring of a set and does not affect its load or balance. Simply remove the power tube or tubes, insert the small socket adapter, replace the tube, attach the little clip to a ground and the Adapter is installed.

#### To Operate:

Insert the two tips of your phone cords in a phone-plug. Push the plug in the jack in the little box; the signals are automatically transferred to the phones and the speaker is silenced. Pull out the plug and the set is back in speaker operation.

#### PRICES

| postpaid                                                                                         | 5.95 |
|--------------------------------------------------------------------------------------------------|------|
| Adapter with 2000-ohm<br>Phones and Plug                                                         | 6.70 |
| Adapter with Plug and<br>24000 - ohm feather-<br>weight phones (made<br>especially for sensitive |      |

work) ..... 12.50

This is the only practical method of using headphones with modern sets. Equip your receiver and enjoy your radio while the rest of the family sleep.

When ordering give make and model of your receiver and number and type of power tubes. It will help us if you can send diagram of your set.