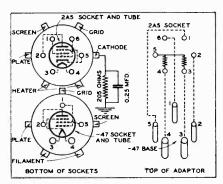

writes that they cannot change their policy in regard to verifying and cannot make any exceptions. They indicate that they find the reception reports of great value but that the policy not to verify will not be changed.

Robert W. Gorsuch, 431 Main Street, Grinnell, Iowa, writes that everything is all set for the big DX event, "Iowa on the Air" the morning of Sunday, December 16th, Added to the list of stations taking part as published in our September issue, are WSUI and KSCJ. This makes the broadcast truly a state-wide event. Full details will appear in our December issue.

We have left a few of those beautiful leatherette slip covers for RADEX. They add greatly to the appearance of your set. Price 50c postpaid.

## TIMELY TIPS for Technical Troubles

#### • • • By the TECHNICAL EDITOR



JILL you please publish a diagram and give instructions for connecting the cathode of the 2A5 tube to a circuit in which a type 47 tube is being used? I would like to use a 2A5 in my receiver in place of the 47, but do not understand how to replace the old 5-contact socket with a new 6-contact socket.

Complete details for using the 2A5 tube in place of the -47 are given because this is a matter that will interest many of our readers. The 2A5 tube can be used in place of a type -47. There is some advantage in this substitution because of the natural reduction in hum, for the 2A5 is a cathode heater type. The -47 is a pentode-filament tube which hums unless provided with a special resistor and center-tap connections.

But the 2A5 is a 6-prong tube; the prongs connecting to the heater, pla