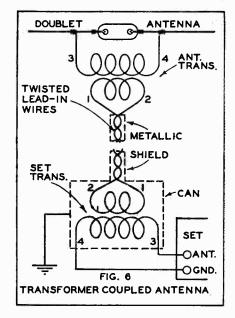

lied to the twisted, double-wire lead from a doublet antenna. Some experimenters have found, however, that the losses are so severe that steps must be taken to overcome them. The transformer method of coupling the antenna to the receiver has become almost universal. In some cases a transformer is attached to the antenna top and another placed close to the receiver, and other cases use a single transformer at the radio receiver. This scheme is shown in Figure 6.

It should be remembered, however, that shielding of the lead-in is not necessary when Marconi or Hertz antennas are used in static-free localities. Shielding around the lead-in wire or wires must be used only as a last resort.

The two leads from the Hertz antenna really are part of the antenna, for they permit the receiver to be



placed in the center of the wires. Of course we cannot hang the receiver up in mid-air so we use two leads to bring the antenna down to the set. Twisting of the lead-in wires eliminates signal pickup and does not add to the natural wave length of the antenna top.

#### Using Transformers

A shielded lead-in introduces considerable signal loss. Capacity action takes place between the outer metallic shield and the inner wire or pair of wires, depending upon the type of antenna. Such condenser effects cannot be prevented, but it is possible to lower the potential of the signal picked up by the antenna. A small step-down transformer or coupler is placed be-

tween the antenna-top and the lead-in, as shown in Figure 6. Lowering the signal voltage tends to reduce the capacity effect. It is the