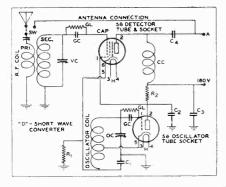

#### CONTENTS

Frontispiece—Doris Loraine Lovely Singer of Ballads

| I,                                                                      | AGE |
|-------------------------------------------------------------------------|-----|
| The November DX Calendar of Special Programs                            | **  |
| The Beginners' Story of Radio, All-Wave Receivers and S. W. Converters, | 3   |
| Hitting the Bull's Eye, Readers Report Remarkable Reception             | 9   |
| The Dramatic Story of Tamara, by "Betty"                                | 16  |
| November Meeting of the Short Wave Club                                 | 19  |
| Is Your Antenna 100% Effective?, by B. Francis Dashiell                 | 27  |
| Notes from the Editor's Mail                                            | 31  |
| Timely Tips for Technical Troubles, by the Technical Editor             | 34  |
| Hints on Tuning a S. W. Converter, by Page Taylor                       | 39  |
| Has Anyone a Singleton?                                                 | 41  |
| Canadian vs. American Broadcasting                                      | 43  |
| How to Use Head Phones                                                  | 49  |
| The Month's Changes in Station Data                                     | 51  |
| What's on the Air Tonight? The Hour-by-Hour Programs                    | 52  |
| Classified Index to the Chain Features                                  | 61  |
| Index to North American Stations by Frequencies and Dial Numbers        |     |
| Index by Countries, States and Cities                                   |     |
| Index by Call Letters with Mail Addresses                               | 82  |
| Around the Clock on the Short Waves                                     | 94  |
| The One Hundred Best Short Wave Stations                                | 95  |