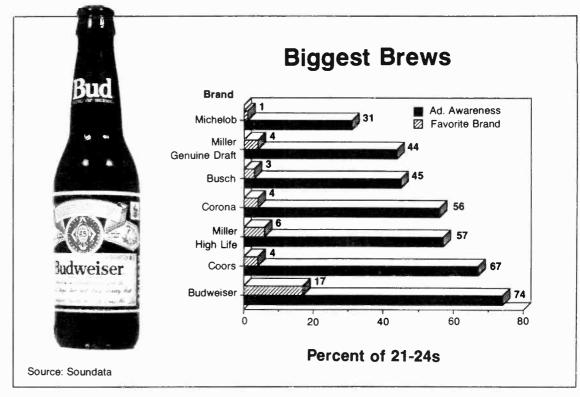

rive cars, their mobility gives them a wider choice of stores to choose from

## Where Their Money Goes

Music consumers 18-24 prefer to spend their cash on:

- Home CD players
- VCRs/video tapes
- Pay-per-view

television

- Movies/concerts
- New cars

They're also more interested than their younger counterparts in getting home CD players, and less interested in buying walkman units (whether radio, cassette, or CD portable devices). If they can't have a home CD player, they'll take a portable CD boom box over a Walkman.

#### Wired For Cable

These panelists show a greater interest in owning a new VCR than any other age segment. Given their earning power (particularly 21-24s), this finding shouldn't be taken lightly. By this age, they've begun to move to more expensive electronic items.



They also represent an excellent market for pay-per-view television. Music consumers in general have greater cable penetration and are therefore better able to receive pay-per-view programs than the total market; among 18-24s, 57% claim they have pay-per-view capability.

"18-24s represent an excellent market for pay-per-view television ... their subscription levels were the highest recorded for the Who's 'Tommy.'"

They showed the second highest awareness level of the Who's "Tommy" pay-per-view performance and Bon Jovi's Moscow Music Festival program. Their subscription levels were the highest recorded for the Who and the second highest for Bon Jovi. Clearly,

pay-per-view is a natural tie-in for radio; the program provider and local cable company are potentially profitable advertisers.