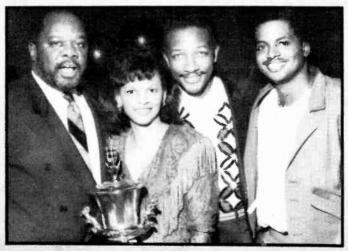

#### Houston Hosts Jammin' YBPC Bash

Radio types and recording artists came out in force late last month for the Young Black Programmers Co-alition convention in Houston. At alition convention in Houston. At right, MCs of the festivities — KJLH/ L.A. MD Lynn Briggs and WYLD/-New Orleans PD Guy Black — pose for a pic. Below, MCA's Dee Roquemore (second from left) accepts YBPC's Promotion Rep Of The Year award while (I-r) MCA's VP A.D. Washington and artists James "J.T." Taylor and Eugene Wilde celebrate with her.