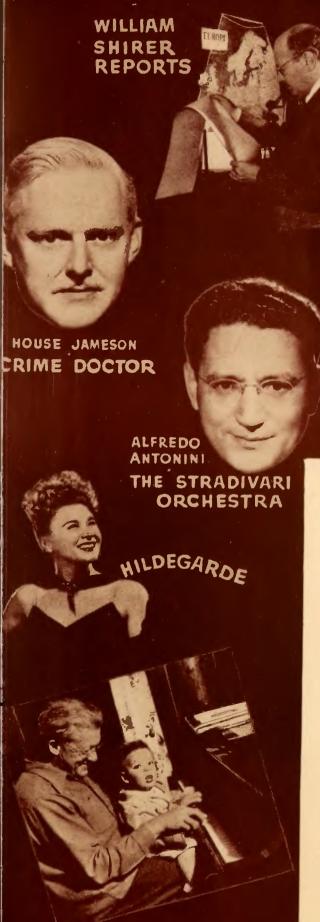

#### THURSDAY NIGHT

| 6:00  | CBS  | Mystery of the Week             |
|-------|------|---------------------------------|
| 6:15  | CBS  | Jack Smith Show                 |
| 6:30  | KTSA | So You Think You<br>Know Sports |
| 7:00  | CBS  | Suspense                        |
| 7:30  | CBS  | FBI in Peace & War              |
| 7:55  | CBS  | Bill Henry-News                 |
| 8:00  | CBS  | Dick Haymes Show                |
| 8:30  | CBS  | Crime Photographer              |
| 9:00  | CBS  | Radio Reader's<br>Digest        |
| 9:30  | CBS  | Columbia Workshop               |
| 10:00 | CBS  | CBS World News                  |
| 10:15 | CBS  | Joseph C. Harsch                |
| 10:25 | CBS  | Footnote                        |
| 10:30 | KTSA | Report on Sports                |
| 10:45 | KTSA | Bandstand                       |
| 11:00 | CBS  | News of the World               |
| 11:05 | CBS  | Dance Music                     |
| 11:30 | CBS  | Dance Music                     |
| 12:00 | CBS  | News                            |
| 12:05 |      | Sign Oh                         |

It's a fact . . . Hildegarde (Sun., 8:00 PM) became a sudden sensation in Europe when she caught the fancy of King Gustav of Sweden. The Duke of Kent insisted she sing at his wedding reception. She also sang at King George V's jubilee and King George VI's coronation. She was the first foreign star to appear in French television, the first foreign singer to get a British Broadcasting Corporation contract. Her European recordings became best sellers.

It's a fact . . . Dick Haymes (Thurs., 8:00 PM) went to school in three foreign countries . . . His talented mother hoped he'd have a career in the U. S. diplomatic service. He once rode ponies in western pictures . . . now never uses a double for riding shots in his pictures. First recording he ever made sold 1,600,000 platters! His Thursday night CBS show has more people in it than any other network production—seventy!