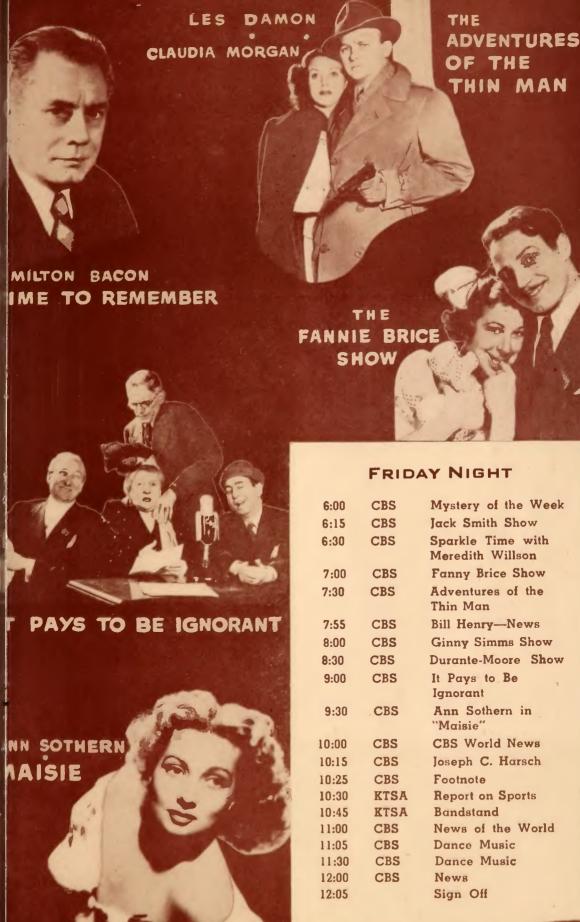

#### SUNDAY NIGHT

Gene Autry

6:00

CBS

|       |      | aono maa j                 |
|-------|------|----------------------------|
| 6:30  | CBS  | Blondie                    |
| 7:00  | CBS  | Adventures of Sam<br>Spade |
| 7:30  | CBS  | Crime Doctor               |
| 7:55  | CBS  | Ned Calmer, News           |
| 8:00  | CBS  | Hildegarde                 |
| 8:30  | CBS  | Eddie Bracken Show         |
| 9:00  | CBS  | Take It or Leave It        |
| 9:30  | CBS  | We, The People             |
| 10:00 | CBS  | News                       |
| 10:15 | CBS  | Report from the UN         |
| 10:30 | KTSA | Report on Sparts           |
| 10:45 | KTSA | Bandstand                  |
| 11:00 | CBS  | News                       |
| 11:05 | CBS  | Dance Music                |
| 11:30 | CBS  | Dance Music                |
| 11:55 | CBS  | News                       |
| 12:00 |      | Sign Off                   |
|       |      |                            |

#### THURSDAY NIGHT

| 6:00  | CBS  | Mystery of the Week             |
|-------|------|---------------------------------|
| 6:15  | CBS  | Jack Smith Show                 |
| 6:30  | KTSA | So You Think You<br>Know Sports |
| 7:00  | CBS  | Suspense                        |
| 7:30  | CBS  | FBI in Peace & War              |
| 7:55  | CBS  | Bill Henry-News                 |
| 8:00  | CBS  | Dick Haymes Show                |
| 8:30  | CBS  | Crime Photographer              |
| 9:00  | CBS  | Radio Reader's<br>Digest        |
| 9:30  | CBS  | Columbia Workshop               |
| 10:00 | CBS  | CBS World News                  |
| 10:15 | CBS  | Joseph C. Harsch                |
| 10:25 | CBS  | Footnote                        |
| 10:30 | KTSA | Report on Sports                |
| 10:45 | KTSA | Bandstand                       |
| 11:00 | CBS  | News of the World               |
| 11:05 | CBS  | Dance Music                     |
| 11:30 | CBS  | Dance Music                     |
| 12:00 | CBS  | News                            |
| 12:05 |      | Sign Oh                         |

#### FRIDAY DAYTIME

A.M.

Creek Corner Journal 6:00 KTSA News by Air 6:30 KTSA Creek Corner Church KTSA 6:35 Salute to the Dawn KTSA 6:45 Trading Post 7:00 Remote Western Airs 7:20 KTSA Fun At Breakfast 7:25 KTSA 7:30 KTSA News-Pace Good Morning Show 7:45 KTSA Tex Looney 8:00 KTSA News-Pace KTSA 8:30 Time On My Hands KTSA 8:45 KTSA Ladies Relax 9:00 Grand Prize Show 9:15 LSC Evelyn Winters 9:30 CBS David Harum **CBS** 9:45 Arthur Godfrey 10:00 CBS Louise Massey KTSA 10:15 Tello-Test 10:30 KTSA Feminine Fancies KTSA 10:45 Kate Smith Speaks CBS 11:00 KTSA 11:15 Louise Massey CBS Romance of Helen 11:30 Our Gal, Sunday CBS 11:45 P. M. KTSA News-Pace 12:00 Chuckwagon Gang 12:15 LSC Easy Listening 12:30 LSC Sons of the Pioneers 12:45 KTSA 1:00 KTSA Man on the Street KTSA The Four Novelettes 1:15 1:30 KTSA Time to Remember Rose of My Dreams 1:45 CBS 2:00 CBS Cinderella, Inc. 2:30 CBS Winner Take All House Party **CBS** 3:00 3:25 CBS News Date With Betty 3:30 KTSA Date With A Lad 3:45 KTSA Date With A Lass 4:00 KTSA Date With Novelty KTSA 4:15 Rush Hughes 4:30 KTSA 5:00 KTSA Hometown Editor The Troubadour KTSA 5:15 KTSA News Reporter 5:30

DURANTE MOORE SHOW THE GINNY SIMMS SHOW THE JACK SMITH SHOW SPECIAL **EVENTS** 

THE

RAMSEY YELVINGTON

Linger Awhile

CREEK CORNER