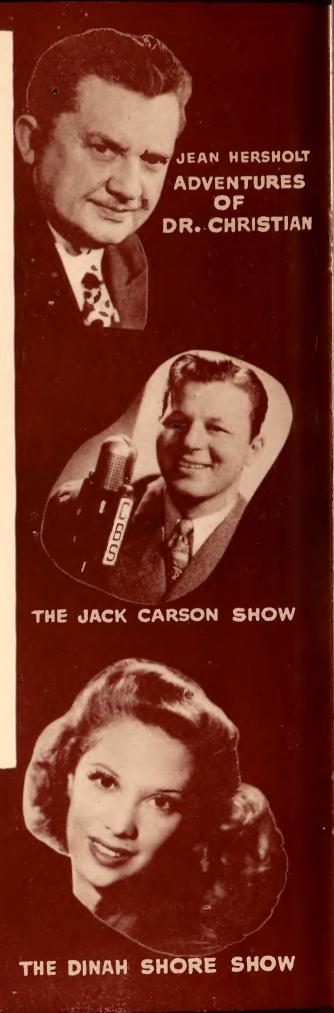

#### WEDNESDAY NIGHT

| 6:00  | CBS  | Mystery of the Week |
|-------|------|---------------------|
| 6:15  | CBS  | Jack Smith Show     |
| 6:30  | CBS  | That's Life         |
| 7:00  | CBS  | Jack Carson         |
| 7:30  | CBS  | Doctor Christian    |
| 7:55  | CBS  | News-Bill Henry     |
| 8:00  | CBS  | Songs by Sinatra    |
| 8:30  | CBS  | Dinah Shore Show    |
| 9:00  | CBS  | Hollywood Players   |
| 9:30  | CBS  | Information Please  |
| 10:00 | CBS  | CBS World News      |
| 10:15 | CBS  | Joseph C. Harsch    |
| 10:25 | CBS  | Footnote            |
| 10:30 | KTSA | Report on Sports    |
| 10:45 | KTSA | Bandstand           |
| 11:00 | CBS  | News                |
| 11:05 | CBS  | Dance Music         |
| 11:30 | CBS  | Dance Music         |
| 12:00 | CBS  | News                |
| 12:05 |      | Sign Off            |

It's a fact . . . Jean Hersholt (Dr. Christian, Wed., 7:30 PM) began his tenth year as "Dr. Christian" in November of this year. With him were two of the original group, Rosemary De Camp, who plays Nurse Judy, and Art Gilmore, now one of the best known Hollywood announcers.