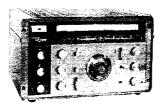

## RME Dual Conversion 4350A Receiver With 100 KC Crystal Calibrator

4301 Sideband Selector. \$75, Amateur Net 4302 Matching Speaker. \$17.50 Amateur Net

### Passes Every Ham Comparison Test!

You get everything you want and need in the RME 4350A Receiver! Dual Conversion, two-speed tuning for easy, smooth operation, high selectivity and rejectivity, 100 kc crystal calibrator. Designed for hams by hams, it is laboratory-engineered for maximum performance on SSB, CW and Phone, ideal for contests and DX under all receiving conditions. YET IT'S YOURS FOR JUST \$249, Amateur Net! (Listed in Federal Civil Defense Equipment Catalog, Item \$R-12.)