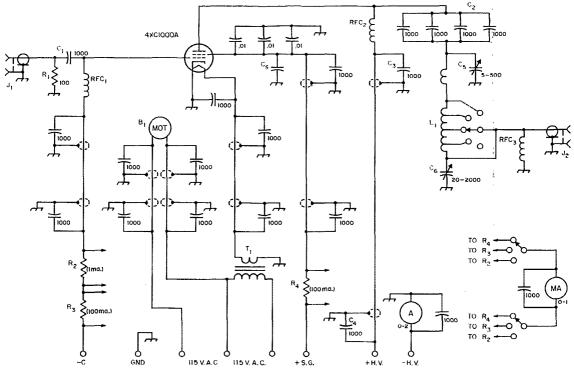

### The Eimac Ceramic 4CX1000A "Casual Kilowatt"

This compact SSB final amplifier, designed and built by Ray Rinaudo, W6KEV, was made possible by the rugged, new Eimac 4CX1000A. Only 43/4 inches high and 33/8 inches in diameter, the ceramic-metal 4CX1000A is capable of dissipating 1000 watts with only 35 cfm of cooling air. This low-voltage, high-current tube is designed to give exceptionally good linearity in Class AB<sub>1</sub> RF amplifiers. Maximum rated output power is achieved without driving the grid into the positive region, thus eliminating the need for a heavily-regulated driver stage.

In the above amplifier the tuned grid circuit has been eliminated. A 100 watt, 100 ohm non-inductive resistor is used, minimizing feedback and eliminating grid circuit tuning problems.

Eimac stacked ceramic design gives the 4CX1000A excellent immunity to damage by mechanical and thermal shock. Electrical stability and long life are assured by internal ceramic support of the tube electrodes and clean internal design. The Eimac SK-800 Air System Socket provides efficient, trouble-free, breechlock socketing.