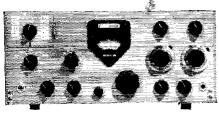

## RME Dual Conversion 4350A Receiver With 100 KC Crystal Calibrator

4301 Sideband Selector. \$75, Amateur Net 4302 Matching Speaker. \$17.50 Amateur Net

### Passes Every Ham Comparison Test!

You get everything you want and need in the RME 4350A Receiver! Dual Conversion, two-speed tuning for easy, smooth operation, high selectivity and rejectivity, 100 kc crystal calibrator. Designed for hams by hams, it is laboratory-engineered for maximum performance on SSB, CW and Phone, ideal for contests and DX under all receiving conditions. YET IT'S YOURS FOR JUST \$249, Amateur Net! (Listed in Federal Civil Defense Equipment Catalog, Item \$R-12.)

GET THE FACTS about RME—the respected name in communications. Write Dept. Q79 for Bulletin 244. See your RME-Electro-Voice Dealer!

RADIO MANUFACTURING ENGINEERS, INC.

DIVISION OF ELECTRO-VOICE, INC., BUCHANAN, MICHIGAN