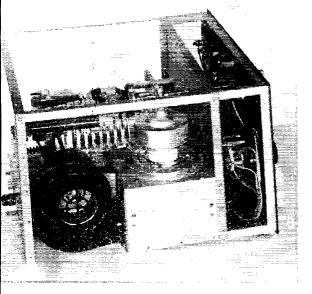

### The Eimac Ceramic 4CX1000A "Casual Kilowatt"

This compact SSB final amplifier, designed and built by Ray Rinaudo, W6KEV, was made possible by the rugged, new Eimac 4CX1000A. Only 43/4 inches high and 33/8 inches in diameter, the ceramic-metal 4CX1000A is capable of dissipating 1000 watts with only 35 cfm of cooling air. This low-voltage, high-current tube is designed to give exceptionally good linearity in Class AB<sub>1</sub> RF amplifiers. Maximum rated output power is achieved without driving the grid into the positive region, thus eliminating the need for a heavily-regulated driver stage.

In the above amplifier the tuned grid circuit has been eliminated. A 100 watt, 100 ohm non-inductive resistor is used, minimizing feedback and eliminating grid circuit tuning problems.

Eimac stacked ceramic design gives the 4CX1000A excellent immunity to damage by mechanical and thermal shock. Electrical stability and long life are assured by internal ceramic support of the tube electrodes and clean internal design. The Eimac SK-800 Air System Socket provides efficient, trouble-free, breechlock socketing.