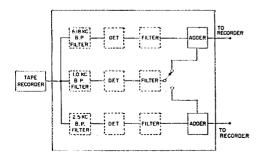

### Type 2XP

Suitable for converters, experimental, etc. Same holder dimensions as Type Z-2.

1600 to 12000 Kc. (Fund.) ±5 Kc. . . . \$3.45 Net

12001 to 25000 Kc. (3d

VHF Type Z-9R
For Lear, Narco and similar equipment operating in the 121 Mc. region,