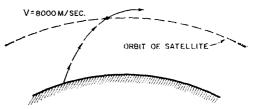

the satellite's flight and the state of ionosphere.

The success of radio amateur observations and the value of the data they obtain will depend largely on how well the amateurs take into consideration those characteristics of reception which are associated with the unusually high

altitude, unusually high speed, and other characteristics of the flight of a satellite.

#### Orbits of Artificial Earth Satellites

The artificial Earth satellite will be launched with the aid of rockets which will raise it to an altitude of several hundred kilometers and then accelerate it in the horizontal direction to a speed of about 8000 m/sec. (Fig. 1), after which the rocket motors will cut off, the satellite will be separated from the rocket, and the former will move around the Earth, making one revo-



Fig. 1 - Diagram of satellite launching.

lution in approximately one hour and a half. The satellite's orbit will be approximately elliptical in shape; the center of the Earth will be the position of one of the foci of the ellipse (Fig. 2).

After launching, the satellite will experience a slight braking action due to friction in the upper atmosphere and, as a result, its flight speed will gradually decrease; thus the flight altitude will also decrease. After several days or weeks the flight altitude will be so reduced that the satellite will enter the denser layers of the atmosphere, be greatly slowed down, and



Fig. 2—Orbit of satellite.



THE

ROTATION OF

EARTH

Fig. 3—Motion of satellite and observers. 1-Position of observer during radio pickup of rising part of orbit, 2--- posit