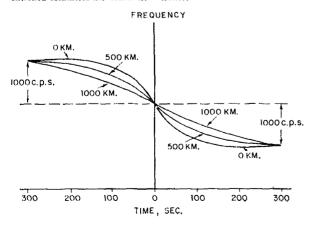

e the heterodyne must be tuned so as to take into account the fact that the frequency of the tone at the middle of the reception period varies by approximately 2000 c.p.s. (for 40 Mc.) and approximately 1000 c.p.s. (for 20 Mc.); subsequently, during the remainder of the listening period the tuning of the heterodyne should not be changed. (Note: It should be remembered that, if the heterodyne is tuned below the carrier frequency, then the frequency of the audible tone will be decreased while, if the heterodyne is tuned above the carrier frequency, the frequency of the tone will

(Continued on page 188)

<sup>&</sup>lt;sup>2</sup> I.e., over-all stability of the order of 10 cycles or less during the period while the signal is andible. Crystal-controlled oscillators are desirable. — Editor.



Fig. 6—Graph of frequency variation (Doppler effect) depending on distance along Earth's surface between observation point and plane of orbit.

<sup>&</sup>lt;sup>2</sup> A type of fading similar to that known to amateurs as "auroral flutter" when associated with v.h.f. auroral propagation and, on lower frequencies, magnetic disturbances. — Editor.

### ● Technical Correspondence

#### PREDETECTION BAND WIDTH

1221 East Cota St. Santa Barbara, Calif.

Technical Editor, QST:

Apparently some amateurs have come to believe that predetection band width is an important factor in the performance of v.h.f. receivers. That this assumption is largely erroneous I will attempt to show in this letter.

It is well known that the amplitude of random noise is proportional to band width. However, in an