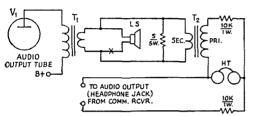

### Type Z-1, AIRCRAFT

3023.5 Kc., .005% \$3.45 Net

Type Z-1, MARS and CAP Official assigned transmitter frequencies in the range. Calibrated to .005%. 1500 to 10000 Kc. \$3.45 Net