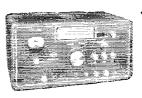

## RME Dual Conversion 4350A Receiver With 100 KC Crystal Calibrator

4301 Sideband Selector. \$75, Amateur Net 4302 Matching Speaker. \$17.50 Amateur Net

### Passes Every Ham Comparison Test!

You get everything you want and need in the RME 4350A Receiver! Dual Conversion, two-speed tuning for easy, smooth operation, high selectivity and rejectivity, 100 kc crystal calibrator. Designed for hams by hams, it is laboratory-engineered for maximum performance on SSB, CW and Phone, ideal for contests and DX under all receiving conditions. YET IT'S YOURS FOR JUST \$249, Amateur Net! (Listed in Federal Civil Defense Equipment Catalog, Item \$R-12.)