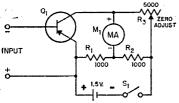

ntrol should be in an accessible spot so the meter can be zeroed before each measurement.

When the amplifier is connected into a d.c. circuit properly, current flowing in the base-emitter (input) circuit represents a controlling

bias and the collector-emitter circuit will conduct. The collector current will vary in accordance with the controlling bias but will be much greater than the base current because of the current amplification in the transistor.

### Circuit Characteristics

Values for resistors  $R_1$  and  $R_2$ 

<sup>\*</sup> Technical Assistant, QST.

<sup>&</sup>lt;sup>1</sup> McCoy, "Monimatch Mark II", QST, February, 1957

in the balanced bridge circuit can be chosen so as to act as current-limiting resistors and protect the basic movement of the meter. For all practical



Fig. 1 — Circuit of the transistor d.c. amplifier.

 $M_1 - 0-1$  ma. (see text)

 $Q_1$  — 2N107, CK722, GT222 (see text).  $R_1$ ,  $R_2$  — 1000 ohms,  $\frac{1}{2}$  watt (see text).

R<sub>3</sub> — 5,000-ohm potentiometer.

S<sub>1</sub> - S.p.s.t. switch.

purposes the resistance can be considered to be in series with the battery and meter, so if a 1.5-volt battery is used along with 1000-ohm resistors, the current through the meter cannot exceed 1.5 ma.—hardly enough to damage the instrument. For meter movements other than 1 ma. and for other battery voltages, appropriate values of resistance can easily be calculated.

A typical plot showing input vs. output current of the amplifier is shown in Fig. 2. The curve is reasonably linear at the low and medium range but begins to taper