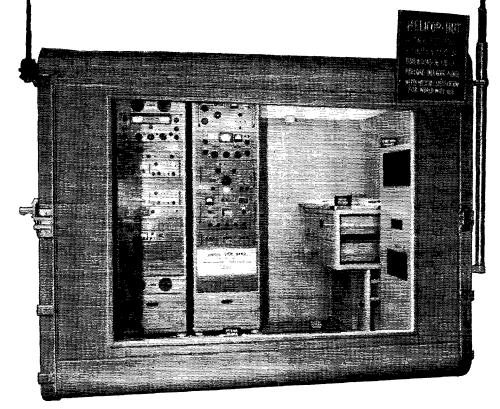

### The Eimac Ceramic 4CX1000A "Casual Kilowatt"

This compact SSB final amplifier, designed and built by Ray Rinaudo, W6KEV, was made possible by the rugged, new Eimac 4CX1000A. Only 43/4 inches high and 33/8 inches in diameter, the ceramic-metal 4CX1000A is capable of dissipating 1000 watts with only 35 cfm of cooling air. This low-voltage, high-current tube is designed to give exceptionally good linearity in Class AB<sub>1</sub> RF amplifiers. Maximum rated output power is achieved without driving the grid into the positive region, thus eliminating the need for a heavily-regulated driver stage.

In the above amplifier the tuned grid circuit has been eliminated. A 100 watt, 100 ohm non-inductive resistor is used, minimizing feedback and eliminating grid circuit tuning problems.

Eimac stacked ceramic design gives the 4CX1000A excellent immunity to damage by mechanical and thermal shock. Electrical stability and long life are assured by internal ceramic support of the tube electrodes and clean internal design. The Eimac SK-800 Air System Socket provides efficient, trouble-free, breechlock socketing.

Running at legal input, the 4CX1000A will last for years — truly a "casual kilowatt". For full details, write our Amateur Service Department.