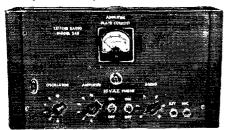

## RME Dual Conversion 4350A Receiver With 100 KC Crystal Calibrator

4301 Sideband Selector. \$75, Amateur Net 4302 Matching Speaker. \$17.50 Amateur Net

### Passes Every Ham Comparison Test!

You get everything you want and need in the RME 4350A Receiver! Dual Conversion, two-speed tuning for easy, smooth operation, high selectivity and rejectivity, 100 kc crystal calibrator. Designed for hams by hams, it is laboratory-engineered for maximum performance on SSB, CW and Phone, ideal for contests and DX under all receiving conditions. YET IT'S YOURS FOR JUST \$249, Amateur Net! (Listed in Federal Civil Defense Equipment Catalog, Item \$R-12.)