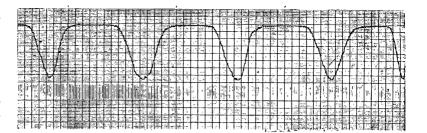

### Type 2XP

Suitable for converters, experimental, etc. Same holder dimensions as Type Z-2.

1600 to 12000 Kc. (Fund.) ±5 Kc. . . . \$3.45 Net

12001 to 25000 Kc. (3d

VHF Type Z-9R
For Lear, Narco and similar equipment operating in the 121 Mc. region,