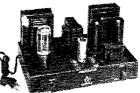

## RME Dual Conversion 4350A Receiver With 100 KC Crystal Calibrator

4301 Sideband Selector. \$75, Amateur Net 4302 Matching Speaker. \$17.50 Amateur Net

### Passes Every Ham Comparison Test!

You get everything you want and need in the RME 4350A Receiver! Dual Conversion, two-speed tuning for easy, smooth operation, high selectivity and rejectivity, 100 kc crystal calibrator. Designed for hams by hams, it is laboratory-engineered for maximum performance on SSB, CW and Phone, ideal for contests and DX under all receiving conditions. YET IT'S YOURS FOR JUST \$249, Amateur Net! (Listed in Federal Civil Defense Equipment Catalog, Item \$R-12.)