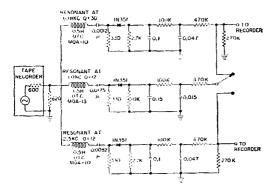

### Type 2XP

Suitable for converters, experimental, etc. Same holder dimensions as Type Z-2.

1600 to 12000 Kc. (Fund.) ±5 Kc. . . . \$3.45 Net

12001 to 25000 Kc. (3d

VHF Type Z-9R
For Lear, Narco and similar equipment operating in the 121 Mc. region,