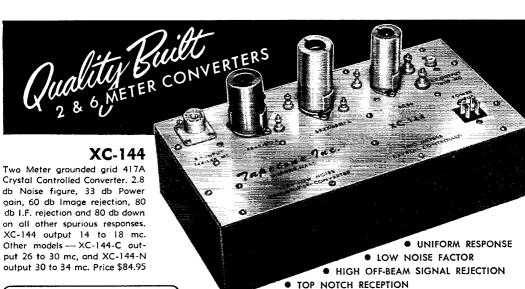

r c.w. signals from much greater distances.

WØWEQ, Normandy, Mo. — Would like to hear from individuals or groups interested in establishing cross-country 50-Mc. net. Aim would be consistent coverage, ultimately for traffic purposes, regardless of conditions.

### Operation Alert

(Continued from page 67)

3980 kc. Operations was resumed on Sunday, after a five-hour layoff during the period from 0300 to 0800. About 150 messages were moved, most of them with long and difficult text. The Oak Ridge net operated on 50.7 Mc. and maintained contacts with several outlying points. W4CXY summarizes difficulties as follows: (1) Unsatisfactory operation of the Knoxville mutual aid headquarters. (2) Failure to utilize frequencies specified in the RACES plan. (3) Insufficient

(Continued on page 178)



Special DOUBLE CRYSTAL Converters Available for COLLINS 75A4 receiver XC-144-C4 \$89.95 XC-50-C4 \$69.95

New Regulated Power Supply Model PSR-150 available . . price 49.95 XC-50 — Six Meter Double Cascode Crystal Controlled Converter. 4 db Noise figure, 33 db Power gain, 90 db Image rejection, 80 db I.F. rejection and 80 db down on all other spurious responses. XC-50 output 14 to 18 mc. Other models — XC-51 output 10 to 14 mc, XC-50-C output 26 to 30 mc, and XC-50-N output 30 to 34 mc. Price \$64.95

Ask your dealer or write to

TAPETONE, INC.
10 ARDLOCK PLACE, WEBSTER, MASS.



- ✓ MONEY SAVING TRADE-INS—Top trade-in allowances
  cut the amount you pay.
- ✓ GUARANTEED USED GEAR We won't sell it unless it works.
- √ HELPFUL SERVICE We'll take time to personally help you. Ham radio is ou