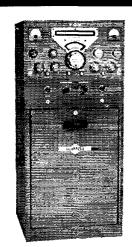

New heavyweight champion! Rugged is the word for the SX-101 receiver—and it's all amateur. Heaviest chassis in the industry. Full gear drive. Complete coverage of 7 bands: 160, 80, 40, 20, 15, 11-10 meters. Special 10 mc. pos. for WWV. Tee-notch filter. S-meter functions with A.V.C. off. Selectable side band. Model SX-101—\$395.00