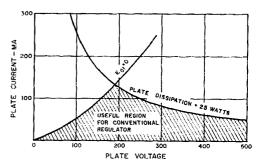

by lowering the unregulated voltage. The lower limit is the plate-to-cathode voltage at the time when the grid voltage, normally negative with respect to cathode, becomes zero. At zero grid voltage the resistance of the series tube is as low as it is going to get, and for that value of load current we will not be able to get any more output voltage unless more tubes are added in parallel with  $V_1$  or the unregulated supply voltage is

By inserting a cathode follower between the control tube and the regulator tube in an electronic voltage regulator, the regulator tube can be driven into the positive-grid region to increase the current range over which regulation can be maintained. The article also describes a novel power supply circuit in which the regulator tubes are the rectifiers. 



Fig. 2-Static characteristics of the 1625, triode connected. In a conventional regulator, only the region below  $E_{c1} = 0$  and below plate dissipation = 25 watts (30 watts ICAS) can be used. This means that current is limited to a maximum of 130 ma, per tube.

increased. This limitation is not the fault of the series tube,  $V_1$ , but of the control stage, which cannot supply appreciable grid current to  $V_1$ . The load resistance,  $R_1$ , for the control tube,  $V_2$ , is made high so that the gain of the control stage will be high, thus giving a higher degree of regulation. This essentially limits the operation of  $V_1$ to the negative grid region since grid current for



Fig. 3—Regulator circuit using a cathode follower, V4, to supply grid current to the series regulator tube