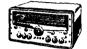

## RME Dual Conversion 4350A Receiver With 100 KC Crystal Calibrator

4301 Sideband Selector. \$75, Amateur Net 4302 Matching Speaker. \$17.50 Amateur Net

### Passes Every Ham Comparison Test!

You get everything you want and need in the RME 4350A Receiver! Dual Conversion, two-speed tuning for easy, smooth operation, high selectivity and rejectivity, 100 kc crystal calibrator. Designed for hams by hams, it is laboratory-engineered for maximum performance on SSB, CW and Phone, ideal for contests and DX under all receiving conditions. YET IT'S YOURS FOR JUST \$249, Amateur Net! (Listed in Federal Civil Defense Equipment Catalog, Item \$R-12.)