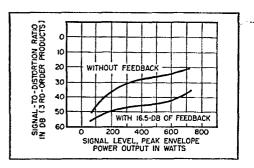

Collins uses RF feedback - an exclusive feature of the KWS-1 and KWM-1 — to get maximum tube output and efficiency and still keep a clean signal. The energy in the distortion products is less than one-tenth with feedback than it otherwise would be.

The ALC maintains the signal peaks just within the non-distortion level.

With RF feedback, distortion products are reduced and allow a more efficient amplifier.

It feels good to own a big and a clean SSB signal the kind the Collins KWS-1 and KWM-1 put out. Collins KWS and KWM are the only amateur transmitters with these features.