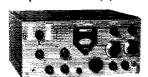

## RME Dual Conversion 4350A Receiver With 100 KC Crystal Calibrator

4301 Sideband Selector. \$75, Amateur Net 4302 Matching Speaker. \$17.50 Amateur Net

### Passes Every Ham Comparison Test!

You get everything you want and need in the RME 4350A Receiver! Dual Conversion, two-speed tuning for easy, smooth operation, high selectivity and rejectivity, 100 kc crystal calibrator. Designed for hams by hams, it is laboratory-engineered for maximum performance on SSB, CW and Phone, ideal for contests and DX under all receiving conditions. YET IT'S YOURS FOR JUST \$249, Amateur Net! (Listed in Federal Civil Defense Equipment Catalog, Item \$R-12.)