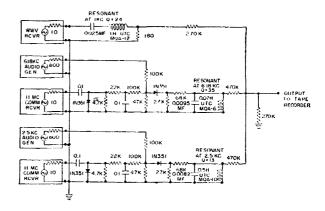

### Type 2XP

Suitable for converters, experimental, etc. Same holder dimensions as Type Z-2.

1600 to 12000 Kc. (Fund.) ±5 Kc. . . . \$3.45 Net

12001 to 25000 Kc. (3d

VHF Type Z-9R
For Lear, Narco and similar equipment operating in the 121 Mc. region,