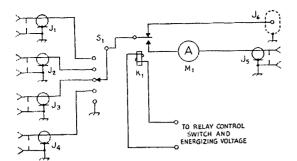

### Type Z-1, AIRCRAFT

3023.5 Kc., .005% \$3.45 Net

Type Z-1, MARS and CAP Official assigned transmitter frequencies in the range. Calibrated to .005%. 1500 to 10000 Kc. \$3.45 Net