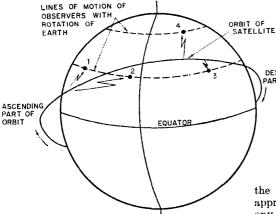

hich the rocket motors will cut off, the satellite will be separated from the rocket, and the former will move around the Earth, making one revo-



Fig. 1 - Diagram of satellite launching.

lution in approximately one hour and a half. The satellite's orbit will be approximately elliptical in shape; the center of the Earth will be the position of one of the foci of the ellipse (Fig. 2).

After launching, the satellite will experience a slight braking action due to friction in the upper atmosphere and, as a result, its flight speed will gradually decrease; thus the flight altitude will also decrease. After several days or weeks the flight altitude will be so reduced that the satellite will enter the denser layers of the atmosphere, be greatly slowed down, and



Fig. 2—Orbit of satellite.



THE

ROTATION OF

EARTH

Fig. 3—Motion of satellite and observers. 1-Position of observer during radio pickup of rising part of orbit, 2--- position of observer during second pick-up period (on ascending part of next orbit), 3-position of observer during pickup PXX on descending part of orbit, 4-observer located close to northern limit of observation.

be heated by friction with the atmosphere and burn up. The braking force and, consequently, the length of the life of the satellite will depend on the density of the upper layers of the atmosphere, which is known only in the most approximate terms at the present time; therefore the data on how rapidly the satellite is braked and burns up are of considerable scientific interest.

Of particularly high value will be amateur · observations at