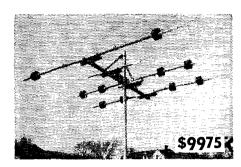

5; 2-element space saver trap tribander, \$69.50; (3-element standard trap tribander shown); 5-element Champion trap tribander, \$395.00.

# the hy-gain, Trap Verticals

### Factory Pre-Tuned and Pre-Adjusted

Three of the great new hy-gain self-supporting Trap Verticals, the 12-AV for 10, 15 & 20M, the 14-AV for 10-40M, and the 18-AV for 10-80M, each using the sensational Insu-traps to isolate the various sections of the Verticals and develop 4-wave resonance (18-AV develops 4-wave on 20, 40 & 80M bands; 4-wave resonance on the 10 & 15M bands). 14 & 18-AV use Capacity Hat principal. All utilize new-style Base Insulator & Mount, weatherproofed, for self-support (18-AV self-supporting above 18 ft.) Less than 2:1 SWR on all bands. Mount kits available for 12-AV (\$8.95) and 14-AV (\$9.95).





# the Mu-gain Wonder Doublet & Doublet Coils

The Only Tunable, Completely Weatherproof Trap Circuits

Doublet Coils: Adjustable capacitor color coded for Fone or CW. Hi-Q coils. Pressure clamps supplied with Insu-trap assembly, eliminate messy solder joints and increase mechanical strength, while separating mechanical and electrical connections. Detailed instructions for constructing your own 5-Band Doublet. Insu-traps for 10-80 meters, coils only, per pair: \$12.50.

Wonder Doublet Kit: When used with wonder Doublet Kit: When used with Insu-traps, is resonant and maintains low impedance current feed on all bands. Includes 88 (t. KW Amphenol Twin-Lead, 110 ft. No. 14 Copper Clad Steel Antenna wire, 7" porcelain end insulators, pressure clamps and all instructions. Doublet kit, for use