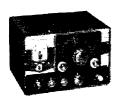

## RME Dual Conversion 4350A Receiver With 100 KC Crystal Calibrator

4301 Sideband Selector. \$75, Amateur Net 4302 Matching Speaker. \$17.50 Amateur Net

### Passes Every Ham Comparison Test!

You get everything you want and need in the RME 4350A Receiver! Dual Conversion, two-speed tuning for easy, smooth operation, high selectivity and rejectivity, 100 kc crystal calibrator. Designed for hams by hams, it is laboratory-engineered for maximum performance on SSB, CW and Phone, ideal for contests and DX under all receiving conditions. YET IT'S YOURS FOR JUST \$249, Amateur Net! (Listed in Federal Civil Defense Equipment Catalog, Item \$R-12.)