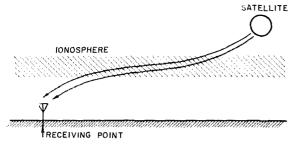

otation of the satellite will not exceed several turns per minute. The influence of rotational motion of the satellite on radio reception is determined first of all by the design of the satellite's antennas: Sufficiently low fading results if the antenna on the satellite is so constructed that it radiates a wave with circular polarization while the antenna of the ground station is designed for reception of linear polarization. In this case reception of signals is guaranteed for almost any rotation of the satellite.

The occurrence of strong signal fading ac-



Fig. 4—Duration of audibility of satellite during overhead and lateral passages.

<sup>1</sup> The actual figure for the first satellite turned out to be almost exactly 15, the period being a few seconds over 96 minutes. - Editor.



Fig. 5—Passage of signals from satellite.

companying the rotation of the satellite is of low probability; more probable are some (moderate) fluctuations of the signal strength.

### Radio Signal Fading

In addition to the above described phenomena associated with rotation of the satellite, there may occur ordinary signal fading caused by the addition of radio waves arriving at the receiving antenna by different paths (Fig. 5).

The character of fading can be somewhat unusual: Since the satellite moves at a high speed, the path followed by radio waves will change rapidly. Therefore the moments when waves passing from different directions cancel each other out and the moments when the waves are additive can alternate extremely rapidly, thus fading will not be the slow oscillations in sign