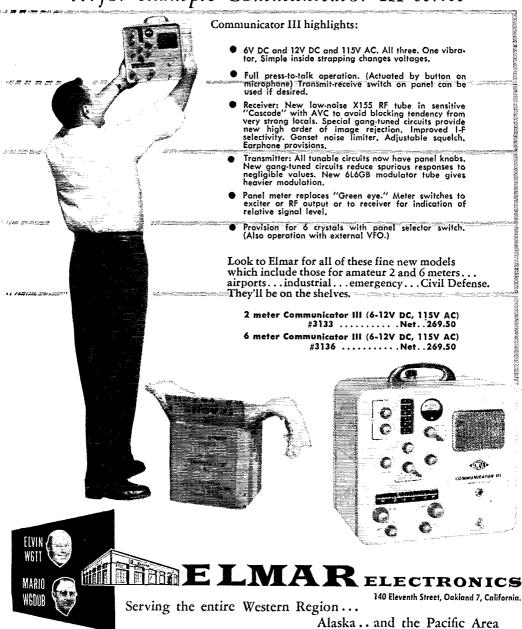

e jobs as MARS NCS stations. If you wish to be certified as a RACES operator write K4AH, AKC, our RM announces a new plan for the c.w. hoys. The State is now zoned into 10 areas for faster traffic-handling in emergency, BVX is currently NCS tor the C.W. Net, FFH, at Charleston Hts., reports an unusual QSO, when on Aug, 7 he was requested by WFZ to contact a party on the USS Mackeral—this fish on dry land (dry dock) at the Naval Shipyard, Join "YOUR" ARRL. Do it today. Traffic:

VIRGINIA—SCM. John Carl Morgan, W4KX—SEC: PAK. Va. Nets: VN. 3680 kc. M.-F. 1900 EST: VSN. 3680 kc. M.-F. 1900 EST: WSN. 3680 kc. 360 kc. 3680 kc. 360 kc. 3680 kc. 360 kc. 3680 kc. 360 kc. 260 kc. 260 kc. 360 kc. 3

# Always...the latest equipment on **ELMAR** stock shelves

... for example Communicator III series



## "Phasemaster II - A"

### IMPROVED AND ADVANCED OPERATING FEATURES

SSB or DSB suppressed carrier or with carrier, PM and CW.

6146 power amplifier delivers 65 PEP watts output. giving sufficient power to drive nearly all types of linear amplifiers INCLUDING grounded grid finals.

Calibrate control allows variable control of signal for zero brating VFO to receiver frequency or TOF (talk on frequency.)

Voltage Regulation of 6146 Screen and 9MC OSC. Temperature compensating condensers in critical 9MC circuit for improved stability.



ALL BAND OPERATION

### FRONT PANEL OPERATING CONTROLS

Emission switch with 5 positions for selecting CW PM - AM or DSB - Sideband 1 - Sideband 2 Indicator Switch -

Position 1. Tuning eye indicates R.F. output. Position 2. Tuning eye indicates when flat