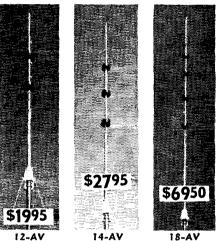

### 40, 80 and 160 Meters, PR Type Z-2

### 20 Meters, PR Type Z-3

Harmonic oscillator. Low drift. High activity. Can be keyed in most circuits. Stable as fundamental oscillators. Fine for doubling to 10 and 11 meters or "straight through" 20 meter operation......\$3.95 Net