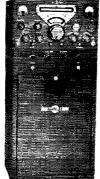

# The New Ideas in communications are born at hallicrafters

Brilliant performance! The SX-99 receiver features broadcast coverage 540-1680 kc plus three S/W bands, 1680 kc—34 mc. Bandspread calibrated over 10, 11, 15, 20, 40, 80 meter amateur bands. Antenna trimmer, "S" meter, crystal filter. Seven tubes plus rectifier. Black cabinet, silver trim, piano hinge top. Model SX-99—\$149.95

Incomparable value! SX-100 Selectable Sideband Receiver proved best for your money by far in its field. "Tee-Notch" filter provides stable non-regenerative system for rejection of unwanted heterodyne. Notch depth control; antenna trimmer; 100 kc quartz crystal calibrator. Logging dials for both tuning controls. Freq. range: 538-1580 kc; 1720 kc—34 mc. Model SX-100—\$295.00

New heavyweight champion! Rugged is the word for the SX-101 receiver—and it's all amateur. Heaviest chassis in the industry. Full gear drive. Complete coverage of 7 bands: 160, 80, 40, 20, 15, 11-10 meters. Special 10 mc. pos. for WWV. Tee-notch filter. S-meter functions with A.V.C. off. Selectable side band. Model SX-101—\$395.00