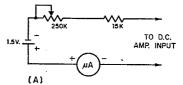

tube voltmeter and a known resistance can be connected as shown in Fig. 3B. The input current in the circuit can be calculated from the measured voltage drop across the known resistor. In both Figs. 3A and 3B the setting of the variable resistor can be varied to give different input and output currents. These are plotted on graph paper as points which when connected show the calibration curve.

# Assembly and Use

Construction of the amplifier is simple, and the entire project can probably be completed in less than hour. Use a small piece of insulating material such as plastic, bakelite or thin wood as a base to mount the components. Drill two holes in the base material to accommodate the meter terminals, which are used for securing the base to the meter. Mount two terminal strips on the





Fig. 3 — Circuits used for calibrating the amplifier-The value of fixed resistance should be chosen so that the current will not exceed 100 microamperes; that is, 15,000 ohms for a 1.5-volt dry cell.

It is advisable to choose the resistance so that the v.t.v.m. will read full scale on 100  $\mu$ a, when using Fig. 3B; the values given above are for a 1.5-volt scale. Thus when the v.t.v.m. indicates 1.5 volts, the input current is 100  $\mu$ a., an indication of 0.15 volts is 10  $\mu$ a., and so on. For a v.t.v.m. having a 3-volt scale the battery may be increased to 3 volts and all resistance values should be doubled.

base and solder the remaining components to them. Connections to the circuit being measured are made to the terminal strip.

Practically any type of transistor can be