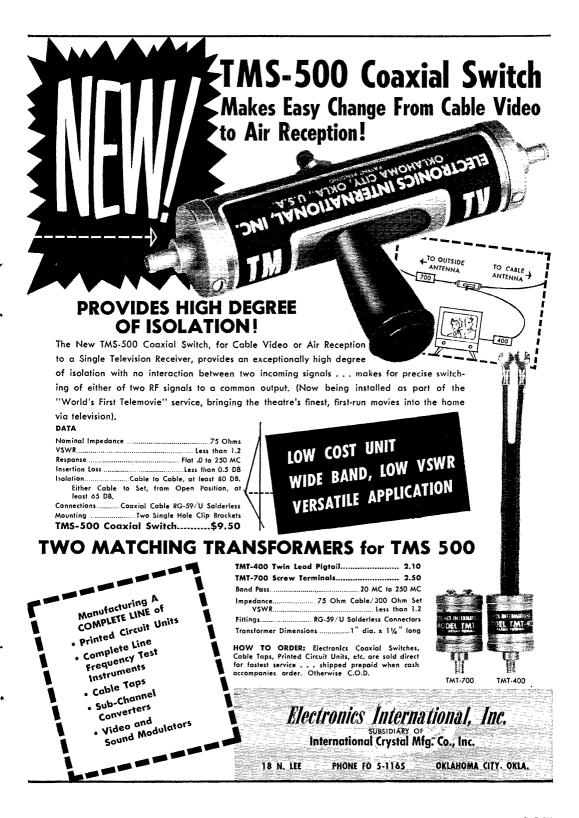

th me and did such a fine job; also all the clubs for sending their club papers. New appointments; ZSK as EC for Morgan County; CYZ. EJC and GUX as OPSs. MJN won the SX-100 at the Kokomo Hanniest. There is a Howard County C.D. Net on 3910 kc, Som, at 1400 and Tue, on 50.7 Mc, at 1930. CC has a new Valiant on the air using an EJC TR switch that works fine. HXR received a BPL Medallion. In order to obtain your call letter license plates prouptly send the torm with \$2.00 before Dec. 1 to Cliff Bernish, Director Special Sales, Bureau of Motor Vehicles. State of Indiana, State House, Indianapolis 4, Ind. Blanks may be obtained from him. LQE is noving to Washington, Ind. New in Culver is KN9JHU. HHN is now in the Navy, BKJ is back at Ft. Wayne after a summer in Wisconsin. He and his team con-



IN NEW YORK STATE SEE

WARD, W2FEU

FOR THE HY-GAIN

### VHF BEAMS!



Low cost, light weight, easy to install. Elements snap into position for immediate use. Cut for the middle of the band; covers entire 2M band with excellent gain. Folded ratio dipole, nom. impedance 300 ohms. Low SWR for 300 ohm balanced line or 72 ohm coax thru ½ wave balun. Stacking bars provide full wave length spacing and perfect match for balanced line or coax thru ½ wave balun; \$3.95. \$3.95.

**METERS** 

METERS

Highest possible gain per dollar per Highest possible gain per dollar per foot, pre-assembled and pre-cut. Middle of the band, covers entire 2M band with excellent gain and operating characteristics. Folded ratio dipole, nom. impedance 300 ohms. Low SWR for 300 ohm line or 72 ohm coax thru ½ wave balu