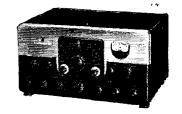

New heavyweight champion! Rugged is the word for the SX-101 receiver—and it's all amateur. Heaviest chassis in the industry. Full gear drive. Complete coverage of 7 bands: 160, 80, 40, 20, 15, 11-10 meters. Special 10 mc. pos. for WWV. Tee-notch filter. S-meter functions with A.V.C. off. Selectable side band. Model SX-101—\$395.00