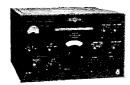

Available on convient terms from your radio parts distributor

MODEL

5X-100

Cleanest signal on the air! Hallicrafters new HT-32 transmitter brings you a new standard of clarity with two exclusive features: (1) 5.0 mc quartz crystal filter—cuts unwanted sideband 50 db. or more; (2) new bridged-tee modulator, temp.-stabilized and compensated network provides carrier suppression in excess of 50 db. SSB, AM or CW output on 80, 40, 20, 15, 11-10 meter bands. High-stability gear-driven V.F.O. 144 watts peak input. Ideal CW keying and break-in operation. Model HT-32—\$675.00

New ceramic tubes! Ultra-compact new HT-33 kilowatt amplifier accents performance and dependability with costlier ceramic tubes—another Hallicrafters first. 100 watts greater plate dissipation. Greater overload safety. Unsurpassed ruggedness. More features: six amateur bands, 80, 40, 20, 15, 11-10 meters; simplified tuning; low drive requirement; quieter operation from low speed blower. All control leads filtered. Model HT-33—\$775.00