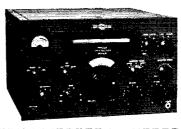

Available on convient terms from your radio parts distributor

MODEL

5X-100

Cleanest signal on the air! Hallicrafters new HT-32 transmitter brings you a new standard of clarity with two exclusive features: (1) 5.0 mc quartz crystal filter—cuts unwanted sideband 50 db. or more; (2) new bridged-tee modulator, temp.-stabilized and compensated network provides carrier suppression in excess of 50 db. SSB, AM or CW output on 80, 40, 20, 15, 11-10 meter bands. High-stability gear-driven V.F.O. 144 watts peak input. Ideal CW keying and break-in operation. Model HT-32—\$675.00