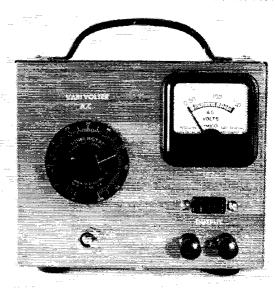

### Type Z-1, AIRCRAFT

3023.5 Kc., .005% \$3.45 Net

Type Z-1, MARS and CAP Official assigned transmitter frequencies in the range. Calibrated to .005%. 1500 to 10000 Kc. \$3.45 Net