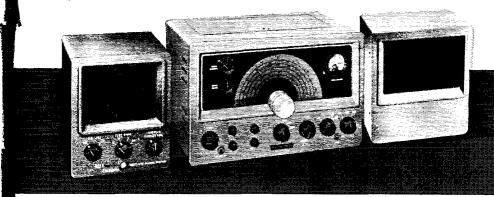

## RME Dual Conversion 4350A Receiver With 100 KC Crystal Calibrator

4301 Sideband Selector. \$75, Amateur Net 4302 Matching Speaker. \$17.50 Amateur Net

### Passes Every Ham Comparison Test!

You get everything you want and need in the RME 4350A Receiver! Dual Conversion, two-speed tuning for easy, smooth operation, high selectivity and rejectivity, 100 kc crystal calibrator. Designed for hams by hams, it is laboratory-engineered for maximum performance on SSB, CW and Phone, ideal for contests and DX under all receiving conditions. YET IT'S YOURS FOR JUST \$249, Amateur Net! (Listed in Federal Civil Defense Equipment Catalog, Item \$R-12.)