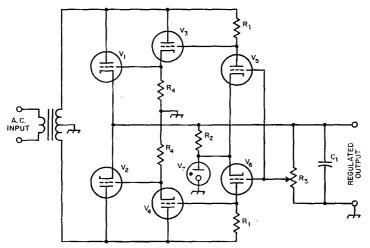

### Section Communications Managers of the ARRL Communications Department

Reports Invited. All amateurs, especially League members, are invited to report station activities on the first of each month (for preceding month) direct to the SCM, the administrative ARRL official elected by members in each Section. Radioclub reports are also desired by SCMs for inclusion in QST. ARRL Field Organization station appointments are available in the areas shown to qualified League members. These include ORS, OES, OPS, OO and OBS, SCMs also desire applications for SEC, EC, RM and PAM where vacancies exist. All amateurs in the United States and Canada are invited to join the Amateur Radio Emergency Corps (ask for Form 7).