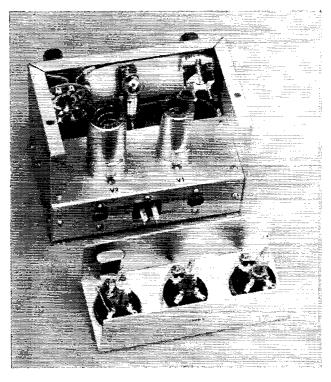

### The Eimac Ceramic 4CX1000A "Casual Kilowatt"

This compact SSB final amplifier, designed and built by Ray Rinaudo, W6KEV, was made possible by the rugged, new Eimac 4CX1000A. Only 43/4 inches high and 33/8 inches in diameter, the ceramic-metal 4CX1000A is capable of dissipating 1000 watts with only 35 cfm of cooling air. This low-voltage, high-current tube is designed to give exceptionally good linearity in Class AB<sub>1</sub> RF amplifiers. Maximum rated output power is achieved without driving the grid into the positive region, thus eliminating the need for a heavily-regulated driver stage.

In the above amplifier the tuned grid circuit has been eliminated. A 100 watt, 100 ohm non-inductive resistor is used, minimizing feedback and eliminating grid circuit tuning problems.

Eimac stacked ceramic design gives the 4CX1000A excellent immunity to damage by mechanical and thermal shock. Electrical stability and long life are assured by internal ceramic support of the tube electrodes and clean internal design. The Eimac SK-800 Air System Socket provides efficient, trouble-free, breechlock socketing.