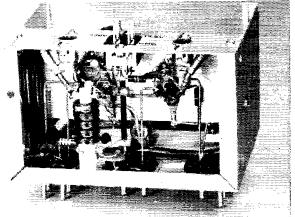

### The Eimac Ceramic 4CX1000A "Casual Kilowatt"

This compact SSB final amplifier, designed and built by Ray Rinaudo, W6KEV, was made possible by the rugged, new Eimac 4CX1000A. Only 43/4 inches high and 33/8 inches in diameter, the ceramic-metal 4CX1000A is capable of dissipating 1000 watts with only 35 cfm of cooling air. This low-voltage, high-current tube is designed to give exceptionally good linearity in Class AB<sub>1</sub> RF amplifiers. Maximum rated output power is achieved without driving the grid into the positive region, thus eliminating the need for a heavily-regulated driver stage.

In the above amplifier the tuned grid circuit has been eliminated. A 100 watt, 100 ohm non-inductive resistor is used, minimizing feedback and eliminating grid circuit tuning problems.

Eimac stacked ceramic design gives the 4CX1000A excellent immunity to damage by mechanical and thermal shock. Electrical stability and long life are assured by internal ceramic support of the tube electrodes and clean internal design. The Eimac SK-800 Air System Socket provides efficient, trouble-free, breechlock socketing.