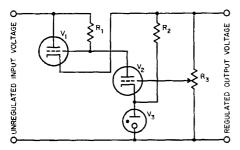

the entire forearm on the table. This results in rapid fatigue and a glass arm (loss of proper muscle coordination) at an early age.



### **Improved Control Circuit for Regulated**

REGULATED power supply has three parts: first, an unregulated supply whose voltage is higher than that required; second, a series tube or several tubes in parallel which act as a variable resistance in series with the unregulated voltage to cut it down to the desired value: and third, a control stage which compares the actual output voltage with a fixed reference voltage and then changes the resistance of the series tube(s) in such a way as to bring the output voltage as close as possible to the desired value.

Fig. 1 is a simplified diagram of a conventional power-supply regulator circuit. The output volt-



Fig. 1—Conventional electronic voltage regulator for power supplies.

age will be equal to the unregulated input voltage minus the drop across the series tube  $V_1$ . For a given load current there are two limitations on the drop across  $V_1$ . The upper limit is the voltage at which the rated plate dissipation of the tube is reached and is a property of the tube used. If this limit is reached, more output current can be obtained either by using two tubes in parallel or by lowering the unregulated voltage. The lower limit is the plate-to-cathode voltage at the time when the grid voltage, normally negative with respect to cathode, becomes zero. At zero grid voltage the resistance of the series tube is as low as it is going to get, and for that value of load current we will not be able t