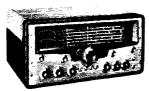

# The New Ideas in communications are born at hallicrafters

Brilliant performance! The SX-99 receiver features broadcast coverage 540-1680 kc plus three S/W bands, 1680 kc—34 mc. Bandspread calibrated over 10, 11, 15, 20, 40, 80 meter amateur bands. Antenna trimmer, "S" meter, crystal filter. Seven tubes plus rectifier. Black cabinet, silver trim, piano hinge top. Model SX-99—\$149.95

Incomparable value! SX-100 Selectable Sideband Receiver proved best for your money by far in its field. "Tee-Notch" filter provides stable non-regenerative system for rejection of unwanted heterodyne. Notch depth control; antenna trimmer; 100 kc quartz crystal calibrator. Logging dials for both tuning controls. Freq. range: 538-1580 kc; 1720 kc—34 mc. Model SX-100—\$295.00

New heavyweight champion! Rugged is the word for the SX-101 receiver—and it's all amateur. Heaviest chassis in the industry. Full gear drive. Complete coverage of 7 bands: 160, 80, 40, 20, 15, 11-10 meters. Special 10 mc. pos. for WWV. Tee-notch filter. S-meter functions with A.V.C. off. Selectable side band. Model SX-101—\$395.00