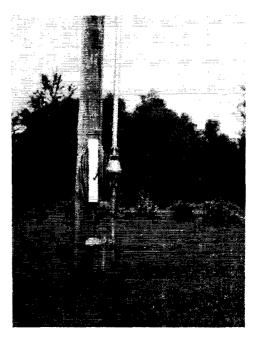

### The Eimac Ceramic 4CX1000A "Casual Kilowatt"

This compact SSB final amplifier, designed and built by Ray Rinaudo, W6KEV, was made possible by the rugged, new Eimac 4CX1000A. Only 43/4 inches high and 33/8 inches in diameter, the ceramic-metal 4CX1000A is capable of dissipating 1000 watts with only 35 cfm of cooling air. This low-voltage, high-current tube is designed to give exceptionally good linearity in Class AB<sub>1</sub> RF amplifiers. Maximum rated output power is achieved without driving the grid into the positive region, thus eliminating the need for a heavily-regulated driver stage.