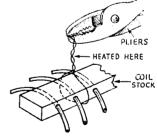

### Type Z-1, AIRCRAFT

3023.5 Kc., .005% \$3.45 Net

Type Z-1, MARS and CAP Official assigned transmitter frequencies in the range. Calibrated to .005%. 1500 to 10000 Kc. \$3.45 Net