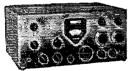

# The New Ideas in communications are born at hallicrafters

Brilliant performance! The SX-99 receiver features broadcast coverage 540-1680 kc plus three S/W bands, 1680 kc—34 mc. Bandspread calibrated over 10, 11, 15, 20, 40, 80 meter amateur bands. Antenna trimmer, "S" meter, crystal filter. Seven tubes plus rectifier. Black cabinet, silver trim, piano hinge top. Model SX-99—\$149.95

Incomparable value! SX-100 Selectable Sideband Receiver proved best for your money by far in its field. "Tee-Notch" filter provides stable non-regenerative system for rejection of unwanted heterodyne. Notch depth control; antenna trimmer; 100 kc quartz crystal calibrator. Logging dials for both tuning controls. Freq. range: 538-1580 kc; 1720 kc—34 mc. Model SX-100—\$295.00

New heavyweight champion! Rugged is the word for the SX-101 receiver—and it's all amateur. Heaviest chassis in the industry. Full gear drive. Complete coverage of 7 bands: 160, 80, 40, 20, 15, 11-10 meters. Special 10 mc. pos. for WWV. Tee-notch filter. S-meter functions with A.V.C. off. Selectable side band. Model SX-101—\$395.00