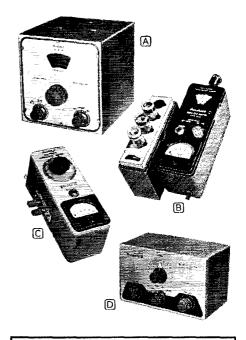

### 40, 80 and 160 Meters, PR Type Z-2

### 20 Meters, PR Type Z-3

Harmonic oscillator. Low drift. High activity. Can be keyed in most circuits. Stable as fundamental oscillators. Fine for doubling to 10 and 11 meters or "straight through" 20 meter operation......\$3.95 Net

### COMMERCIAL, PR Type Z-1

Designed for rigors of all types of commercial service. Calibrated .005 per cent of specified frequency. Weight less than ¾ ounce. Sealed against moisture and contamination. Meets FCC requirements for all types of service.

### Type Z-1, AIRCRAFT

3023.5 Kc., .005% \$3.45 Net

Type Z-1, MARS and CAP Official assigned transmitter frequencies in the range. Calibrated to .005%. 1500 to 10000 Kc. \$3.45 Net

### Type Z-6A FREQUENCY STANDARD

To determine band-edge. To keep the VFO and receiver properly calibrated.

### PR PRINTED OSCILLATOR KIT

### Has many uses—

- As 100 Kc. Marker
- As 1000 Kc. Marker for Check Points up to 54 Mc.
- As Foundation Circuit for Low Frequency SSB Crystals

Assembled in minutes. Kit contains everything but 6BA6 oscillator tube and crystal.

### Type 2XP

Suitable for converters, experimental, etc. Same holder dimensions as Type Z-2.

1600 to 12000 Kc. (Fund.) ±5 Kc. . . . \$3.45 Net

12001 to 25000 Kc. (3d

VHF Type Z-9R
For Lear, Narco and similar equipment operating in the 121 Mc. region,

requiring crystals in 30 Mc. range.

Type Z-9A RADIO CONTROLLED OBJECTS

Mode) ±10 Kc.... \$4.45 Net | 27.255 Mc., .04% ... \$3.95 Net |

### Type Z-1 TV Marker Crystals

Channels 2 through
13 . . . . . \$6,45 Net
3100 Kc. . \$2,95 Net
4100 Kc. . \$2,95 Net
4.5 Mc. Intercarrier,
.01% . . . 2,95 Net

5.0 Mc. Sig. Generator, .01% 2.95 Net 10.7 Mc. FM, IF, .01% . . . 2.95 Net