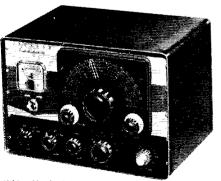

### Type Z-1, AIRCRAFT

3023.5 Kc., .005% \$3.45 Net

Type Z-1, MARS and CAP Official assigned transmitter frequencies in the range. Calibrated to .005%. 1500 to 10000 Kc. \$3.45 Net

### Type Z-6A FREQUENCY STANDARD

To determine band-edge. To keep the VFO and receiver properly calibrated.

### PR PRINTED OSCILLATOR KIT

### Has many uses—

- As 100 Kc. Marker
- As 1000 Kc. Marker for Check Points up to 54 Mc.
- As Foundation Circuit for Low Frequency SSB Crystals

Assembled in minutes. Kit contains everything but 6BA6 oscillator tube and crystal.

### Type 2XP

Suitable for converters, experimental, etc. Same holder dimensions as Type Z-2.

1600 to 12000 Kc. (Fund.) ±5 Kc. . . . \$3.45 Net

12001 to 25000 Kc. (3d

VHF Type Z-9R
For Lear, Narco and similar equipment operating in the 121 Mc. region,