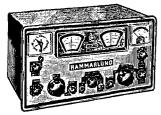

## RME Dual Conversion 4350A Receiver With 100 KC Crystal Calibrator

4301 Sideband Selector. \$75, Amateur Net 4302 Matching Speaker. \$17.50 Amateur Net

### Passes Every Ham Comparison Test!

You get everything you want and need in the RME 4350A Receiver! Dual Conversion, two-speed tuning for easy, smooth operation, high selectivity and rejectivity, 100 kc crystal calibrator. Designed for hams by hams, it is laboratory-engineered for maximum performance on SSB, CW and Phone, ideal for contests and DX under all receiving conditions. YET IT'S YOURS FOR JUST \$249, Amateur Net! (Listed in Federal Civil Defense Equipment Catalog, Item \$R-12.)