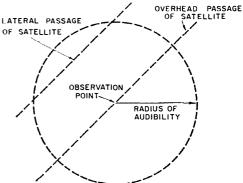

given revolution of the orbit from the observation point (Fig. 4). The average duration of one reception period will be several minutes.

### Rotational Motion of a Satellite and Its Influence on Radio Reception

The highest rate of rotation of the satellite will not exceed several turns per minute. The influence of rotational motion of the satellite on radio reception is determined first of all by the design of the satellite's antennas: Sufficiently low fading results if the antenna on the satellite is so constructed that it radiates a wave with circular polarization while the antenna of the ground station is designed for reception of linear polarization. In this case reception of signals is guaranteed for almost any rotation of the satellite.

The occurrence of strong signal fading ac-



Fig. 4—Duration of audibility of satellite during overhead and lateral passages.

<sup>1</sup> The actual figure for the first satellite turned out to be almost exactly 15, the period being a few seconds over 96 minutes. - Editor.



Fig. 5—Passage of signals from satellite.

companying the rotation of the satellite is of low probability; more probable are some (moderate) fluctuations of the signal strength.

### Radio Signal Fading

In addition to the above described phenomena associated with rotation of the satellite, there may occur ordinary signal fading caused by the addition of radio waves arriving at the receiving antenna by different paths (Fig. 5).

The character of fading can be somewhat unusual: Since the satellite moves at a high speed, the path followed by radio waves will c