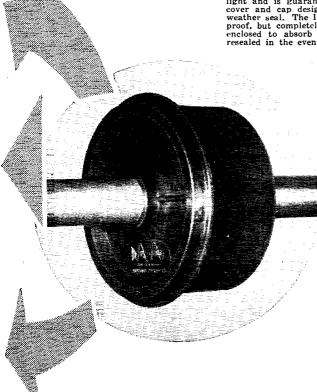

### Type Z-6A FREQUENCY STANDARD

To determine band-edge. To keep the VFO and receiver properly calibrated.