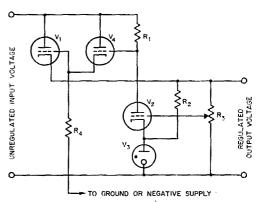

The article also describes a novel power supply circuit in which the regulator tubes are the rectifiers. 



Fig. 2-Static characteristics of the 1625, triode connected. In a conventional regulator, only the region below  $E_{c1} = 0$  and below plate dissipation = 25 watts (30 watts ICAS) can be used. This means that current is limited to a maximum of 130 ma, per tube.

increased. This limitation is not the fault of the series tube,  $V_1$ , but of the control stage, which cannot supply appreciable grid current to  $V_1$ . The load resistance,  $R_1$ , for the control tube,  $V_2$ , is made high so that the gain of the control stage will be high, thus giving a higher degree of regulation. This essentially limits the operation of  $V_1$ to the negative grid region since grid current for



Fig. 3—Regulator circuit using a cathode follower, V4, to supply grid current to the series regulator tube, VI.

 $V_1$  must flow through  $R_1$ , not through  $V_2$ .

These two limitations can be plotted on the static characteristics of the series tube as shown in Fig. 2. It can be seen that as the load current is increased, the range of permissible voltage drop across the tube is decreased. There is also a current limit above which one or both of the two limitations will be exceeded. If we feel compelled to operate the tube in the negative grid region, the only way to go above this maximum current is to add more tubes in parallel with  $V_1$ .

#### Cathode-Follower Drive

It isn't really essential to operate the series

### **Power Supplies**

### Using a Cathode Follower To Increas