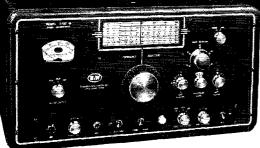

## RME Dual Conversion 4350A Receiver With 100 KC Crystal Calibrator

4301 Sideband Selector. \$75, Amateur Net 4302 Matching Speaker. \$17.50 Amateur Net

### Passes Every Ham Comparison Test!

You get everything you want and need in the RME 4350A Receiver! Dual Conversion, two-speed tuning for easy, smooth operation, high selectivity and rejectivity, 100 kc crystal calibrator. Designed for hams by hams, it is laboratory-engineered for maximum performance on SSB, CW and Phone, ideal for contests and DX under all receiving conditions. YET IT'S YOURS FOR JUST \$249, Amateur Net! (Listed in Federal Civil Defense Equipment Catalog, Item \$R-12.)