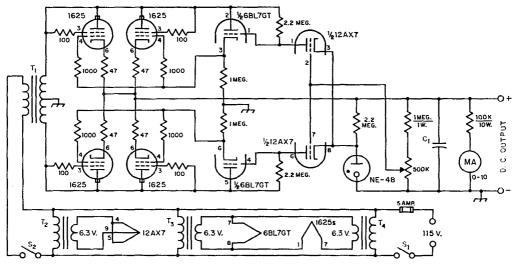

### Section Communications Managers of the ARRL Communications Department

Reports Invited. All amateurs, especially League members, are invited to report station activities on the first of each month (for preceding month) direct to the SCM, the administrative ARRL official elected by members in each Section. Radioclub reports are also desired by SCMs for inclusion in QST. ARRL Field Organization station appointments are available in the areas shown to qualified League members. These include ORS, OES, OPS, OO and OBS, SCMs also desire applications for SEC, EC, RM and PAM where vacancies exist. All amateurs in the United States and Canada are invited to join the Amateur Radio Emergency Corps (ask for Form 7).