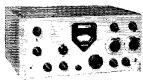

## RME Dual Conversion 4350A Receiver With 100 KC Crystal Calibrator

4301 Sideband Selector. \$75, Amateur Net 4302 Matching Speaker. \$17.50 Amateur Net

### Passes Every Ham Comparison Test!

You get everything you want and need in the RME 4350A Receiver! Dual Conversion, two-speed tuning for easy, smooth operation, high selectivity and rejectivity, 100 kc crystal calibrator. Designed for hams by hams, it is laboratory-engineered for maximum performance on SSB, CW and Phone, ideal for contests and DX under all receiving conditions. YET IT'S YOURS FOR JUST \$249, Amateur Net! (Listed in Federal Civil Defense Equipment Catalog, Item \$R-12.)