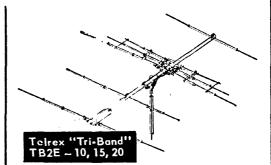

Novices in the Far West Club, (Continued on page 156)

## Arrow! ... Supplier Of All NAME BRAND Ham Equipment!

National NC-300



National's famous "Dream Receiver". An extremely sensitive, highly stable receiver with exceptional calibration accuracy. Has eight electrical bands, 160 thru 10 meters, plus a special 20-35 mc range used as a tunable IF for 6, 2, and 1½ meters.

Amateur Net......\$399.00

### Hallicrafters SX-101



New heavyweight champion! Rugged is the word for the SX-101 receiver—and it's all amateur. Heaviest chassis in the industry. Full gear drive. Complete coverage of 7 bands: 160, 80, 40, 20, 15, 11 & 10 meters. Special 10 mc. pos. for WWV. Tee-notch filter. S-meter functions with A.V.C. off. Selectable side band.

Amateur Net.......\$395.00

### Hammarlund HQ-110





### 52 Ohm Coax



100-ft. roll RG-8U, 52 ohm coax. Complete with two PL-259 connectors.

### "Wonder Bar" 10 Meter Antenna



### 6 Volt Dynamotor



Rated output: 425 V.DC at 375 ma. High efficiency, compact. 4" diameter,  $7\frac{1}{2}$ " long. Shpq. wt. 13 lbs. Worth 2 to 3 times this low price..........\$12.95

### MAIL ORDERS PROMPTLY PROCESSED SAME DAY SHIPMENT FROM STOCK

ALL PRICES F.O.B. N.Y.C.

Arrow's Export Dept. Ships To All Parts Of The World!

## FREE!

With any purchase from Arrow. Amateur band frequency allocation chart in color.

## ARROW ELECTRONICS, INC.

65 Cortlandt St., New York 7, N. Y. Dlgby 9-3790 525 Jericho Turnpike, Mineola, N. Y. Ploneer 6-8686



### C.P.O. and MONITOR



### LOOK AT THESE OUTSTANDING FEATURES:

- Small size—only 11/2" x 21/4" x 4 1/4"
- C