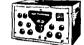

# The New Ideas in communications are born at hallicrafters

Brilliant performance! The SX-99 receiver features broadcast coverage 540-1680 kc plus three S/W bands, 1680 kc—34 mc. Bandspread calibrated over 10, 11, 15, 20, 40, 80 meter amateur bands. Antenna trimmer, "S" meter, crystal filter. Seven tubes plus rectifier. Black cabinet, silver trim, piano hinge top. Model SX-99—\$149.95