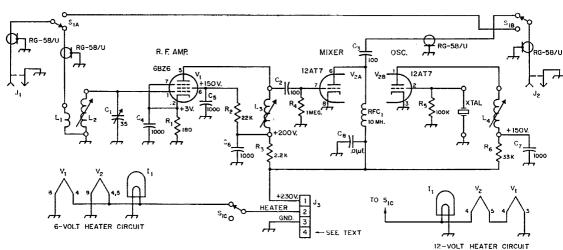

### The Eimac Ceramic 4CX1000A "Casual Kilowatt"

This compact SSB final amplifier, designed and built by Ray Rinaudo, W6KEV, was made possible by the rugged, new Eimac 4CX1000A. Only 43/4 inches high and 33/8 inches in diameter, the ceramic-metal 4CX1000A is capable of dissipating 1000 watts with only 35 cfm of cooling air. This low-voltage, high-current tube is designed to give exceptionally good linearity in Class AB<sub>1</sub> RF amplifiers. Maximum rated output power is achieved without driving the grid into the positive region, thus eliminating the need for a heavily-regulated driver stage.

In the above amplifier the tuned grid circuit has been eliminated. A 100 watt, 100 ohm non-inductive resistor is used, minimizing feedback and eliminating grid circuit tuning problems.

Eimac stacked ceramic design gives the 4CX1000A excellent immunity to damage by mechanical and thermal shock. Electrical stability and long life are assured by internal ceramic support of the tube electrodes and clean internal design. The Eimac SK-800 Air System Socket provides efficient, trouble-free, breechlock socketing.