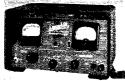

## RME Dual Conversion 4350A Receiver With 100 KC Crystal Calibrator

4301 Sideband Selector. \$75, Amateur Net 4302 Matching Speaker. \$17.50 Amateur Net

### Passes Every Ham Comparison Test!

You get everything you want and need in the RME 4350A Receiver! Dual Conversion, two-speed tuning for easy, smooth operation, high selectivity and rejectivity, 100 kc crystal calibrator. Designed for hams by hams, it is laboratory-engineered for maximum performance on SSB, CW and Phone, ideal for contests and DX under all receiving conditions. YET IT'S YOURS FOR JUST \$249, Amateur Net! (Listed in Federal Civil Defense Equipment Catalog, Item \$R-12.)