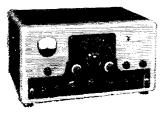

Incomparable value! SX-100 Selectable Sideband Receiver proved best for your money by far in its field. "Tee-Notch" filter provides stable non-regenerative system for rejection of unwanted heterodyne. Notch depth control; antenna trimmer; 100 kc quartz crystal calibrator. Logging dials for both tuning controls. Freq. range: 538-1580 kc; 1720 kc—34 mc. Model SX-100—\$295.00