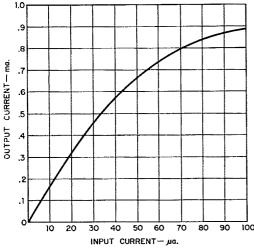

through the meter cannot exceed 1.5 ma.—hardly enough to damage the instrument. For meter movements other than 1 ma. and for other battery voltages, appropriate values of resistance can easily be calculated.

A typical plot showing input vs. output current of the amplifier is shown in Fig. 2. The curve is reasonably linear at the low and medium range but begins to taper off at the upper end of the scale. The taper is caused by the current-limiting action of the scries resistance in the circuit. It can be straightened out by lowering the series resistance, but doing this means sacrificing meter protection and putting more of a load on the battery.

The nonlinearity will present no problem when the instrument is used for relative measurements. However, for quantitative measurement a cali-



Fig. 2 — Calibration curve for a typical transistor.

bration chart such as the one shown in Fig. 2 can be made. By connecting a 0-100 microammeter in a circuit as shown in Fig. 3A, the input and output current can be measured to produce a curve such as is shown in Fig. 2. If a microamme-

ter is not available, a variable resistor, battery, vacuum-tube voltmeter and a known resistance can be connected as shown in Fig. 3B. The input current in the circuit can be calculated from the measured voltage drop across the known resistor. In both Figs. 3A and 3B the setting of the variable resistor can be varied to give different input and output currents. These are plotted on graph paper as points which when connected show the calibration curve.

# Assembly and Use

Construction of the amplifier