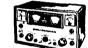

Incomparable value! SX-100 Selectable Sideband Receiver proved best for your money by far in its field. "Tee-Notch" filter provides stable non-regenerative system for rejection of unwanted heterodyne. Notch depth control; antenna trimmer; 100 kc quartz crystal calibrator. Logging dials for both tuning controls. Freq. range: 538-1580 kc; 1720 kc—34 mc. Model SX-100—\$295.00

New heavyweight champion! Rugged is the word for the SX-101 receiver—and it's all amateur. Heaviest chassis in the industry. Full gear drive. Complete coverage of 7 bands: 160, 80, 40, 20, 15, 11-10 meters. Special 10 mc. pos. for WWV. Tee-notch filter. S-meter functions with A.V.C. off. Selectable side band. Model SX-101—\$395.00