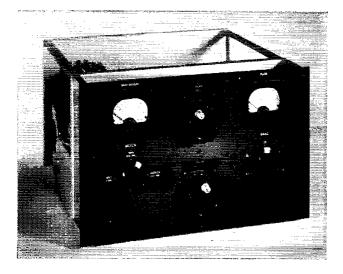

### The Eimac Ceramic 4CX1000A "Casual Kilowatt"

This compact SSB final amplifier, designed and built by Ray Rinaudo, W6KEV, was made possible by the rugged, new Eimac 4CX1000A. Only 43/4 inches high and 33/8 inches in diameter, the ceramic-metal 4CX1000A is capable of dissipating 1000 watts with only 35 cfm of cooling air. This low-voltage, high-current tube is designed to give exceptionally good linearity in Class AB<sub>1</sub> RF amplifiers. Maximum rated output power is achieved without driving the grid into the positive region, thus eliminating the need for a heavily-regulated driver stage.

Running at legal input, the 4CX1000A will last for years — truly a "casual kilowatt". For full details, write our Amateur Service Department.