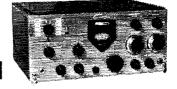

## RME Dual Conversion 4350A Receiver With 100 KC Crystal Calibrator

4301 Sideband Selector. \$75, Amateur Net 4302 Matching Speaker. \$17.50 Amateur Net

### Passes Every Ham Comparison Test!

You get everything you want and need in the RME 4350A Receiver! Dual Conversion, two-speed tuning for easy, smooth operation, high selectivity and rejectivity, 100 kc crystal calibrator. Designed for hams by hams, it is laboratory-engineered for maximum performance on SSB, CW and Phone, ideal for contests and DX under all receiving conditions. YET IT'S YOURS FOR JUST \$249, Amateur Net! (Listed in Federal Civil Defense Equipment Catalog, Item \$R-12.)