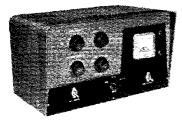

### 40, 80 and 160 Meters, PR Type Z-2

### 20 Meters, PR Type Z-3

Harmonic oscillator. Low drift. High activity. Can be keyed in most circuits. Stable as fundamental oscillators. Fine for doubling to 10 and 11 meters or "straight through" 20 meter operation......\$3.95 Net