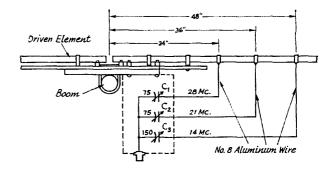

### Type Z-1, AIRCRAFT

3023.5 Kc., .005% \$3.45 Net

Type Z-1, MARS and CAP Official assigned transmitter frequencies in the range. Calibrated to .005%. 1500 to 10000 Kc. \$3.45 Net