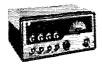

Incomparable value! SX-100 Selectable Sideband Receiver proved best for your money by far in its field. "Tee-Notch" filter provides stable non-regenerative system for rejection of unwanted heterodyne. Notch depth control; antenna trimmer; 100 kc quartz crystal calibrator. Logging dials for both tuning controls. Freq. range: 538-1580 kc; 1720 kc—34 mc. Model SX-100—\$295.00