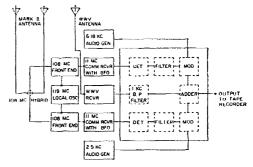

### Type 2XP

Suitable for converters, experimental, etc. Same holder dimensions as Type Z-2.

1600 to 12000 Kc. (Fund.) ±5 Kc. . . . \$3.45 Net

12001 to 25000 Kc. (3d

VHF Type Z-9R
For Lear, Narco and similar equipment operating in the 121 Mc. region,