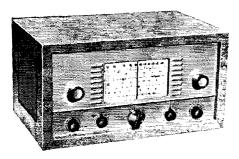

Incomparable value! SX-100 Selectable Sideband Receiver proved best for your money by far in its field. "Tee-Notch" filter provides stable non-regenerative system for rejection of unwanted heterodyne. Notch depth control; antenna trimmer; 100 kc quartz crystal calibrator. Logging dials for both tuning controls. Freq. range: 538-1580 kc; 1720 kc—34 mc. Model SX-100—\$295.00