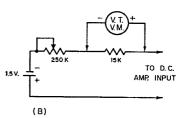

be voltmeter and a known resistance can be connected as shown in Fig. 3B. The input current in the circuit can be calculated from the measured voltage drop across the known resistor. In both Figs. 3A and 3B the setting of the variable resistor can be varied to give different input and output currents. These are plotted on graph paper as points which when connected show the calibration curve.

# Assembly and Use

Construction of the amplifier is simple, and the entire project can probably be completed in less than hour. Use a small piece of insulating material such as plastic, bakelite or thin wood as a base to mount the components. Drill two holes in the base material to accommodate the meter terminals, which are used for securing the base to the meter. Mount two terminal strips on the





Fig. 3 — Circuits used for calibrating the amplifier-The value of fixed resistance should be chosen so that the current will not exceed 100 microamperes; that is, 15,000 ohms for a 1.5-volt dry cell.

It is advisable to choose the resistance so that the v.t.v.m. will read full scale on 100  $\mu$ a, when using Fig. 3B; the values given above are for a 1.5-volt scale. Thus when the v.t.v.m. indicates 1.5 volts, the input current is 100  $\mu$ a., an indication of 0.15 volts is 10  $\mu$ a., and so on. For a v.t.v.m. having a 3-volt scale the battery may be increased to 3 volts and all resistance values should be doubled.

base and solder the remaining components to them. Connections to the circuit being measured are made to the terminal strip.

Practically any type of transistor can be us