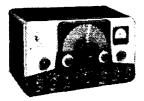

# The New Ideas in communications are born at hallicrafters

Brilliant performance! The SX-99 receiver features broadcast coverage 540-1680 kc plus three S/W bands, 1680 kc—34 mc. Bandspread calibrated over 10, 11, 15, 20, 40, 80 meter amateur bands. Antenna trimmer, "S" meter, crystal filter. Seven tubes plus rectifier. Black cabinet, silver trim, piano hinge top. Model SX-99—\$149.95