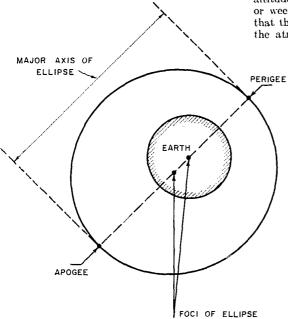

8000 m/sec. (Fig. 1), after which the rocket motors will cut off, the satellite will be separated from the rocket, and the former will move around the Earth, making one revo-



Fig. 1 - Diagram of satellite launching.

lution in approximately one hour and a half. The satellite's orbit will be approximately elliptical in shape; the center of the Earth will be the position of one of the foci of the ellipse (Fig. 2).

After launching, the satellite will experience a slight braking action due to friction in the upper atmosphere and, as a result, its flight speed will gradually decrease; thus the flight altitude will also decrease. After several days or weeks the flight altitude will be so reduced that the satellite will enter the denser layers of the atmosphere, be greatly slowed down, and



Fig. 2—Orbit of satellite.



THE

ROTATION OF

EARTH

Fig. 3—Motion of satellite and observers. 1-Position of observer during radio pickup of rising part of orbit, 2--- position of observer during second pick-up period (on ascending part of next orbit), 3-position of observer during pickup PXX on descending part of orbit, 4-observer located close to northern limit of observation.

be heated by friction with the atmosphere and burn up. The braking force and, consequently, the length of the life of the satellite will depend on the density of the upper layers of the atmosphere, which is known only in the most approximate terms at the present time; therefore the data on how rapidly the satellite is braked and burns up are of considerable scientific interest.

Of particularly high value will