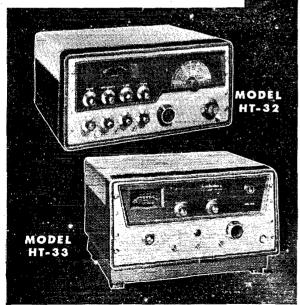

Available on convient terms from your radio parts distributor

MODEL

5X-100

Cleanest signal on the air! Hallicrafters new HT-32 transmitter brings you a new standard of clarity with two exclusive features: (1) 5.0 mc quartz crystal filter—cuts unwanted sideband 50 db. or more; (2) new bridged-tee modulator, temp.-stabilized and compensated network provides carrier suppression in excess of 50 db. SSB, AM or CW output on 80, 40, 20, 15, 11-10 meter bands. High-stability gear-driven V.F.O. 144 watts peak input. Ideal CW keying and break-in operation. Model HT-32—\$675.00

New ceramic tubes! Ultra-compact new HT-33 kilowatt amplifier accents performance and dependability with costlier ceramic tubes—another Hallicrafters first. 100 watts greater plate dissipation. Greater overload safety. Unsurpassed ruggedness. More features: six amateur bands, 80, 40, 20, 15, 11-10 meters; simplified tuning; low drive requirement; quieter operation from low speed blower. All control leads filtered. Model HT-33—\$775.00