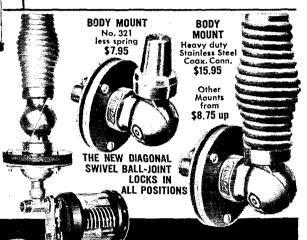

makes a mobile like a home station!"

> MICRO-Z-MATCH Matches Trans, Line



MASTER **MATCHER &** 

FIELD STRENGTH METER Automatically tunes the entire band from the driver's seat

\$7.95 \$24,95 6 or 12 volt models

### **BUMPER MOUNTS** WITH NEW X-HEAVY DUTY CHAINS



No.444 \$17.80 No.445 \$7.95 No.446 \$13.45 Adjustable to any bumper. No holes to drill, easy to attach. High-polished Chrome Plated 3/2"-24 thread, to fit all antennas. Precision engineered.



Ruggedized construction

- Greater efficiency

Precision made

• 2%" Diameter

Ultra-High "Q" COLS

For 80-40-20 & 15 Meters

After many years of experimentation, here is the coil with the highest "Q" ever obtained. Tested and found to have a "Q" of well over 515. \$5<sup>25</sup><sub>ea.</sub> Use with 36" base section, 60" whip.



Leaders in the Design and Manufacturing of

<u>mobile equipment</u>

AT LEADING RADIO JOBBERS EVERYWHERE

Master Mobile Mounts, Inc.

1306 BOND STREET - LOS ANGELES 36, CALIFORNIA

### **GROUND PLANE ANTENNA**

Outperforms any type mobile vertical dipole, "Drooping" type. Gives a low angle of ra-diation for Model general cov 300 erage, Ideal for CD, defense nets, Amateur, Broad Band. Matches 52 ohm coax cable. Adradials. For medium low-powered trans.

Net \$12.95



ANTENNA CONNECTOR

Connect or remove your loadng coils, whips or mounts in a jiffy. No wrenches, pliers or screwdrivers needed. Highgrade stainless steel through-

Precision made

 Maximum efficiency Positive lock—will not corrode

**AMATEUR NET** 

## **E**lectric



for the top performing Amateur kilowatt

Unmatched perform