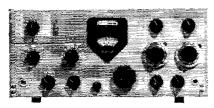

# The New Ideas in communications are born at hallicrafters

Brilliant performance! The SX-99 receiver features broadcast coverage 540-1680 kc plus three S/W bands, 1680 kc—34 mc. Bandspread calibrated over 10, 11, 15, 20, 40, 80 meter amateur bands. Antenna trimmer, "S" meter, crystal filter. Seven tubes plus rectifier. Black cabinet, silver trim, piano hinge top. Model SX-99—\$149.95

Incomparable value! SX-100 Selectable Sideband Receiver proved best for your money by far in its field. "Tee-Notch" filter provides stable non-regenerative system for rejection of unwanted heterodyne. Notch depth control; antenna trimmer; 100 kc quartz crystal calibrator. Logging dials for both tuning controls. Freq. range: 538-1580 kc; 1720 kc—34 mc. Model SX-100—\$295.00

New heavyweight champion! Rugged is the word for the SX-101 receiver—and it's all amateur. Heaviest chassis in the industry. Full gear drive. Complete coverage of 7 bands: 160, 80, 40, 20, 15, 11-10 meters. Special 10 mc. pos. for WWV. Tee-notch filter. S-meter functions with A.V.C. off. Selectable side band. Model SX-101—\$395.00