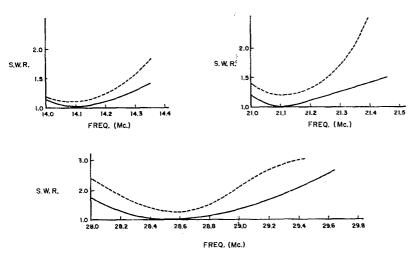

### Type Z-1, AIRCRAFT

3023.5 Kc., .005% \$3.45 Net

Type Z-1, MARS and CAP Official assigned transmitter frequencies in the range. Calibrated to .005%. 1500 to 10000 Kc. \$3.45 Net