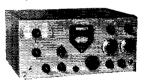

## RME Dual Conversion 4350A Receiver With 100 KC Crystal Calibrator

4301 Sideband Selector. \$75, Amateur Net 4302 Matching Speaker. \$17.50 Amateur Net

### Passes Every Ham Comparison Test!

You get everything you want and need in the RME 4350A Receiver! Dual Conversion, two-speed tuning for easy, smooth operation, high selectivity and rejectivity, 100 kc crystal calibrator. Designed for hams by hams, it is laboratory-engineered for maximum performance on SSB, CW and Phone, ideal for contests and DX under all receiving conditions. YET IT'S YOURS FOR JUST \$249, Amateur Net! (Listed in Federal Civil Defense Equipment Catalog, Item \$R-12.)