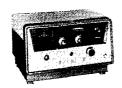

# The New Ideas in communications are born at hallicrafters

Brilliant performance! The SX-99 receiver features broadcast coverage 540-1680 kc plus three S/W bands, 1680 kc—34 mc. Bandspread calibrated over 10, 11, 15, 20, 40, 80 meter amateur bands. Antenna trimmer, "S" meter, crystal filter. Seven tubes plus rectifier. Black cabinet, silver trim, piano hinge top. Model SX-99—\$149.95