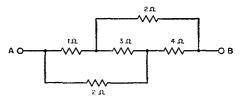

Hume, Chilton, Wis. W9IBN, Paul W. Barger, Decatur, Ill. KØEKS, Frank J. Heinl, St. Paul, Minn. WØFDI, Ray S. Wilfrey, Haddam, Kans. WØGVO, Thomas O. Hall, St. Paul, Minn. WOMUH, James A. Ewalt, Northwoods, Mo. VE3NI, Earl B. Kimble, London, Ontario ZL3JA, Harold J. Rowe, Christchurch, N. Z.

### MEMBERSHIP CHANGES OF ADDRESS

Four week's notice is required to effect change of address. When notifying, please give old as well as new address. Advise promptly so that you will receive every issue of *QST* without interruption.

# Quist Quiz

Faithful followers of this department should by now be experts at solving resistance-network problems. Just to check you, old-timer Ken Redick, ex-1DY of Newington, Conn., wants you to find the net resistance between points A and B in the circuit below:



In the "perfect" series circuit shown last month, the initial charges on the capacitors are there only to confuse you. When the current stops flowing around the circuit, the total charges across the capacitors will equal 100 volts, and the charges will be in inverse proportion to the capacitances. Thus the 1- $\mu$ f. capacitor will be at 57.1 volts, the 2- $\mu$ f. at 28.6 volts, and the 4- $\mu$ f at 14.3 volts.

# Strays



Mobile operation sometimes has to be tailored to fit the vehicle. Here we see a couple of different installations. WTTCQ should be quite free of ignition noise, while KNIAAQ rides a different sort of a steed.



# **OPERATION ALERT. 1957**

# Amateurs in 25 States Report the Results of Their Participation

BY GEORGE HART\* WINJM

N AN ATTEMPT to make Operation Aler