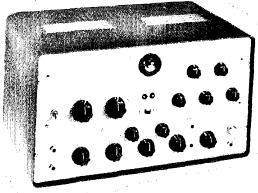

## RME Dual Conversion 4350A Receiver With 100 KC Crystal Calibrator

4301 Sideband Selector. \$75, Amateur Net 4302 Matching Speaker. \$17.50 Amateur Net

### Passes Every Ham Comparison Test!

You get everything you want and need in the RME 4350A Receiver! Dual Conversion, two-speed tuning for easy, smooth operation, high selectivity and rejectivity, 100 kc crystal calibrator. Designed for hams by hams, it is laboratory-engineered for maximum performance on SSB, CW and Phone, ideal for contests and DX under all receiving conditions. YET IT'S YOURS FOR JUST \$249, Amateur Net! (Listed in Federal Civil Defense Equipment Catalog, Item \$R-12.)