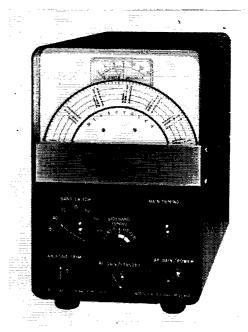

## RME Dual Conversion 4350A Receiver With 100 KC Crystal Calibrator

4301 Sideband Selector. \$75, Amateur Net 4302 Matching Speaker. \$17.50 Amateur Net

### Passes Every Ham Comparison Test!

You get everything you want and need in the RME 4350A Receiver! Dual Conversion, two-speed tuning for easy, smooth operation, high selectivity and rejectivity, 100 kc crystal calibrator. Designed for hams by hams, it is laboratory-engineered for maximum performance on SSB, CW and Phone, ideal for contests and DX under all receiving conditions. YET IT'S YOURS FOR JUST \$249, Amateur Net! (Listed in Federal Civil Defense Equipment Catalog, Item \$R-12.)