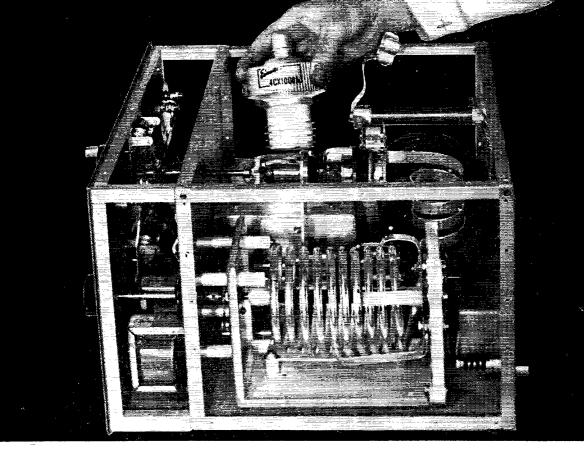

### The Eimac Ceramic 4CX1000A "Casual Kilowatt"

This compact SSB final amplifier, designed and built by Ray Rinaudo, W6KEV, was made possible by the rugged, new Eimac 4CX1000A. Only 43/4 inches high and 33/8 inches in diameter, the ceramic-metal 4CX1000A is capable of dissipating 1000 watts with only 35 cfm of cooling air. This low-voltage, high-current tube is designed to give exceptionally good linearity in Class AB<sub>1</sub> RF amplifiers. Maximum rated output power is achieved without driving the grid into the positive region, thus eliminating the need for a heavily-regulated driver stage.

In the above amplifier the tuned grid circuit has been eliminated. A 100 watt, 100 ohm non-inductive resistor is used, minimizing feedback and eliminating grid circuit tuning problems.

Eimac stacked ceramic design gives the 4CX1000A excellent immunity to damage by mechanical and thermal shock. Electrical stability and long life are assured by internal ceramic support of the tube electrodes and clean internal design. The Eimac SK-800 Air System Socket provides efficient, trouble-free, breechlock socketing.