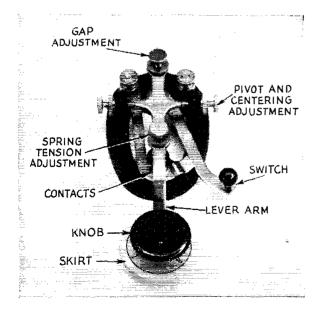

really become operators. Much as we would like to have some magical short cuts to offer you, we can't; we can only present a few basic principles that have been found to be effective.

#### 

(and a few other services we can mention). Once you have learned the code from a machine and have acquired a feeling for the basic rhythm, you are on your way toward acquiring a "fist like a tape," because you will be aware of the slightest departures from the correct code. But if you don't know what the code should sound like, you can never hope to pick up your own minor variations and correct them.

#### The Key

A typical straight key is shown in the accompanying photograph. A telegraph key is simply a lever-type switch that is used to turn the transmitter on and off. When the lever is depressed



Most U. S. straight keys are built like this, although some omit the shorting switch. Note the lock nuts at each adjustment. The skirt at the knob is not standard with this key; it was made by drilling a poker chip.

<sup>\*</sup> Technical Assistant, QST.

<sup>&</sup>lt;sup>1</sup> The reader who is seriously interested in developing his code ability to the highest proficiency will do well to study Learning the Radiotelegraph Code, a booklet published by the ARRL.

The generally-accepted way to hold a key for minimum fatigue. The wrist is well off the table, and only the forearm near the elbow rests on the table. The finger grip will vary slightly with the length of the fingers and the type of key knob.



the contacts close, turning on the transmitter. When the lever is released, the