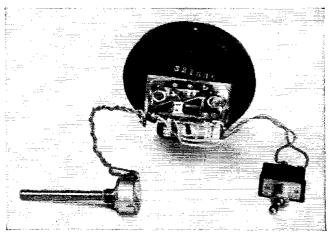

olunteer instructors, the sccuts will be well-equipped for advancement in sccuting and ham radio.

The accompanying photo shows (left to right) W3FOZ; W3FSC; W3SAO; W3CPT; Mr. George Koehler, manager of station WFIL; some unidentified scouts; and W3OZP.



### Transistorized Meter Sensitizer

E. LAIRD CAMPBELL, \* WICUT

A Current Amplifier to Increase Sensitivity

• Maybe the gimmick you want to build calls for a low-range microammeter instead of the 1-mil meter you've got on hand. If so, you don't need to lay out a good chunk of cash for a new meter. For about a quarter of the cost and very little effort you can convert the old meter into one of more than adequate sensitivity.

Except for variable resistor and switch, all components including the battery are mounted on terminal strips.



When using some of the popular instruments—such as the Monimatch <sup>1</sup>, field-strength meters, or antenna bridges that use crystal rectifiers—it is sometimes impossible to get meter readings toward the full-scale end even when using relatively sensitive d.c. meters. Many measurements are made with these instruments at very low r.f. levels, using a grid-dip meter to furnish the power, and at such levels it is imperative that a meter of high sensitivity be used. Low-range microammeters are available but are comparatively expensive, and often just ean't take the knocking around that a portable instrument is subjected to.

An easy solution is to use a less sensitive but more rugged meter and increase its sensitivity by means of an inexpensive transistor d.c. amplifier. The circuit sho