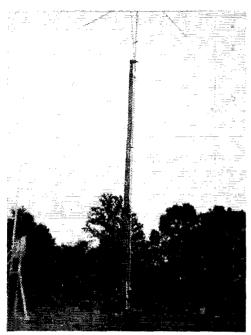

### The Eimac Ceramic 4CX1000A "Casual Kilowatt"

This compact SSB final amplifier, designed and built by Ray Rinaudo, W6KEV, was made possible by the rugged, new Eimac 4CX1000A. Only 43/4 inches high and 33/8 inches in diameter, the ceramic-metal 4CX1000A is capable of dissipating 1000 watts with only 35 cfm of cooling air. This low-voltage, high-current tube is designed to give exceptionally good linearity in Class AB<sub>1</sub> RF amplifiers. Maximum rated output power is achieved without driving the grid into the positive region, thus eliminating the need for a heavily-regulated driver stage.