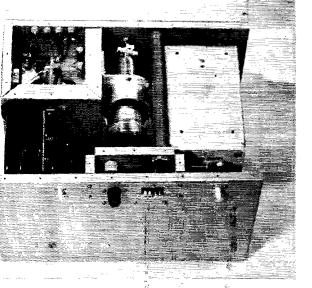

### The Eimac Ceramic 4CX1000A "Casual Kilowatt"

This compact SSB final amplifier, designed and built by Ray Rinaudo, W6KEV, was made possible by the rugged, new Eimac 4CX1000A. Only 43/4 inches high and 33/8 inches in diameter, the ceramic-metal 4CX1000A is capable of dissipating 1000 watts with only 35 cfm of cooling air. This low-voltage, high-current tube is designed to give exceptionally good linearity in Class AB<sub>1</sub> RF amplifiers. Maximum rated output power is achieved without driving the grid into the positive region, thus eliminating the need for a heavily-regulated driver stage.

In the above amplifier the tuned grid circuit has been eliminated. A 100 watt, 100 ohm non-inductive resistor is used, minimizing feedback and eliminating grid circuit tuning problems.

Eimac stacked ceramic design gives the 4CX1000A excellent immunity to damage by mechanical and thermal shock. Electrical stability and long life are assured by internal ceramic support of the tube electrodes and clean internal design. The Eimac SK-800 Air System Socket provides efficient, trouble-free, breechlock socketing.