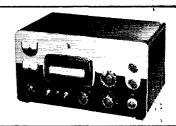

## RME Dual Conversion 4350A Receiver With 100 KC Crystal Calibrator

4301 Sideband Selector. \$75, Amateur Net 4302 Matching Speaker. \$17.50 Amateur Net

### Passes Every Ham Comparison Test!

You get everything you want and need in the RME 4350A Receiver! Dual Conversion, two-speed tuning for easy, smooth operation, high selectivity and rejectivity, 100 kc crystal calibrator. Designed for hams by hams, it is laboratory-engineered for maximum performance on SSB, CW and Phone, ideal for contests and DX under all receiving conditions. YET IT'S YOURS FOR JUST \$249, Amateur Net! (Listed in Federal Civil Defense Equipment Catalog, Item \$R-12.)