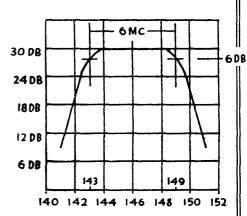

tion.
- The input circuitry allows use of co-axial feed lines of from 52 to 72 ohms impedance. 300 ohm balanced feed line may also be used as per instructions supplied.
- Power Supply requirements are small and in many instances may be obtained from the companion receiver, transmitter, or an independent power supply (our model P 1) may be employed.
- Case and Chassis are beautifully finished in hammertone, which is baked for durability. The chassis is also copper plated to minimize circulating chassis current and to provide low impedance RF returns.

The ULTIMATE for high sensitivity—for use where top performance is a MUST! CAP, Police and Fire Departments, CD and Amateurs interested in optimum reception have proved this design on every communications band in the range from 50 to 220 mc.



The pass band is essentially flat, as shown by this idealized curve of the Model CC-144.

## · · · · · SPECIFICATIONS CC-144 · · · ·

LOW NOISE FIGURE: Approximately 4 db. 1 microvolt of signal will provide better than 20 db. thermal noise quieting.

SENSITIVITY: Approximately 1/10 microvolt input will provide a signal 6 db. over noise level. Gain: Better than 30 db.

signal 6 db. over noise level. Gain: Better than 30 db.

VARIABLE RF GAIN CONTROL: to minimize cross-modulation.

PASS BAND: 6 mc at 6 db down points. May be peaked to favor any portion of the band.

TUBES AND ACCESSORIES: 1 6BZ7 (or 6BQ7) 2 6CB6, 1 6J6, — Input, output, power plugs, and crystal are supplied.

POWER INPUT: Filament, 6.3 V AC, @ 2.4 amps, and 150 to 250 V DC at .043 amps at maximum voltage.

SIZE: 91/2" x 3"