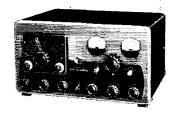

# The New Ideas in communications are born at hallicrafters

Brilliant performance! The SX-99 receiver features broadcast coverage 540-1680 kc plus three S/W bands, 1680 kc—34 mc. Bandspread calibrated over 10, 11, 15, 20, 40, 80 meter amateur bands. Antenna trimmer, "S" meter, crystal filter. Seven tubes plus rectifier. Black cabinet, silver trim, piano hinge top. Model SX-99—\$149.95

Incomparable value! SX-100 Selectable Sideband Receiver proved best for your money by far in its field. "Tee-Notch" filter provides stable non-regenerative system for rejection of unwanted heterodyne. Notch depth control; antenna trimmer; 100 kc quartz crystal calibrator. Logging dials for both tuning controls. Freq. range: 538-1580 kc; 1720 kc—34 mc. Model SX-100—\$295.00

New heavyweight champion! Rugged is the word for the SX-101 receiver—and it's all amateur. Heaviest chassis in the industry. Full gear drive. Complete coverage of 7 bands: 160, 80, 40, 20, 15, 11-10 meters. Special 10 mc. pos. for WWV. Tee-notch filter. S-meter functions with A.V.C. off. Selectable side band. Model SX-101—\$395.00