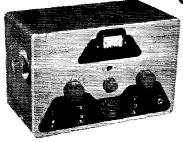

New heavyweight champion! Rugged is the word for the SX-101 receiver—and it's all amateur. Heaviest chassis in the industry. Full gear drive. Complete coverage of 7 bands: 160, 80, 40, 20, 15, 11-10 meters. Special 10 mc. pos. for WWV. Tee-notch filter. S-meter functions with A.V.C. off. Selectable side band. Model SX-101—\$395.00