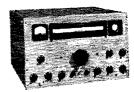

## RME Dual Conversion 4350A Receiver With 100 KC Crystal Calibrator

4301 Sideband Selector. \$75, Amateur Net 4302 Matching Speaker. \$17.50 Amateur Net

### Passes Every Ham Comparison Test!

You get everything you want and need in the RME 4350A Receiver! Dual Conversion, two-speed tuning for easy, smooth operation, high selectivity and rejectivity, 100 kc crystal calibrator. Designed for hams by hams, it is laboratory-engineered for maximum performance on SSB, CW and Phone, ideal for contests and DX under all receiving conditions. YET IT'S YOURS FOR JUST \$249, Amateur Net! (Listed in Federal Civil Defense Equipment Catalog, Item \$R-12.)

GET THE FACTS about RME—the respected name in communications. Write Dept. Q79 for Bulletin 244. See your RME-Electro-Voice Dealer!

RADIO MANUFACTURING ENGINEERS, INC.

DIVISION OF ELECTRO-VOICE, INC., BUCHANAN, MICHIGAN