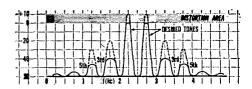

Three kc is enough spectrum space for good SSB voice communication and more just annoys or robs a friend of a contact near your frequency. The Collins filter system, using a Collins Mechanical Filter with steep skirts on both sides, strictly limits the band width. Uses only the amount of spectrum space absolutely necessary.

Once a clean and narrow SSB signal is generated, it must be converted to the desired carrier frequency and raised to the desired power level. Properly designed low level amplifiers and mixers have low distortion, but in the driver and final power amplifier the amount of distortion generated is of concern. Rather severe distortion may not degrade the quality of your signal to the fellow you are working but another amateur near you on the band knows it.

Most PA tubes can be operated with acceptably low distortion, but this is far below their maximum power capabilities. Some compromise between power output and distortion must be made in tube operation. But Collins engineering makes it possible to have your cake and eat it too.

Collins uses RF feedback - an exclusive feature of the KWS-1 and KWM-1 — to get maximum tube output and efficiency and still keep a clean signal. The energy in the distortion products is less than one-tenth with feedback than it otherwise would be.

Any linear amplifier will distort badly when heavily overdriven. Collins equipment uses automatic load control to keep speech peaks within the capabilities of the amplifier and to keep the average level high.

The ALC maintains the signal peaks just within the non-distortion level.

With RF feedback, distortion products are reduced and allow a more efficient amplifier.

It feels good to own a big and a clean SSB signal the kind the Collins KWS-1 and KWM-1 put out. Collins KWS and KWM are the only amateur transmitters with these features.