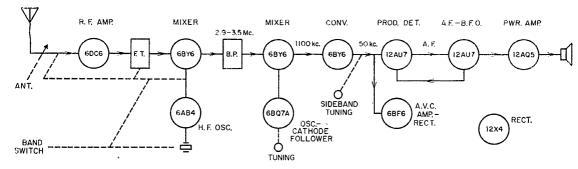

### Type Z-1, AIRCRAFT

3023.5 Kc., .005% \$3.45 Net

Type Z-1, MARS and CAP Official assigned transmitter frequencies in the range. Calibrated to .005%. 1500 to 10000 Kc. \$3.45 Net