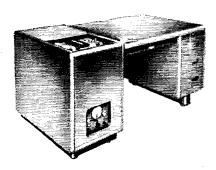

### The Eimac Ceramic 4CX1000A "Casual Kilowatt"

This compact SSB final amplifier, designed and built by Ray Rinaudo, W6KEV, was made possible by the rugged, new Eimac 4CX1000A. Only 43/4 inches high and 33/8 inches in diameter, the ceramic-metal 4CX1000A is capable of dissipating 1000 watts with only 35 cfm of cooling air. This low-voltage, high-current tube is designed to give exceptionally good linearity in Class AB<sub>1</sub> RF amplifiers. Maximum rated output power is achieved without driving the grid into the positive region, thus eliminating the need for a heavily-regulated driver stage.

In the above amplifier the tuned grid circuit has been eliminated. A 100 watt, 100 ohm non-inductive resistor is used, minimizing feedback and eliminating grid circuit tuning problems.

Eimac stacked ceramic design gives the 4CX1000A excellent immunity to damage by mechanical and thermal shock. Electrical stability and long life are assured by internal ceramic support of the tube electrodes and clean internal design. The Eimac SK-800 Air System Socket provides efficient, trouble-free, breechlock socketing.

Running at legal input, the 4CX1000A will last for years — truly a "casual kilowatt". For full details, write our Amateur Service Department.