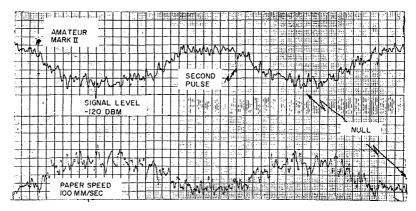

### Type 2XP

Suitable for converters, experimental, etc. Same holder dimensions as Type Z-2.

1600 to 12000 Kc. (Fund.) ±5 Kc. . . . \$3.45 Net

12001 to 25000 Kc. (3d

VHF Type Z-9R
For Lear, Narco and similar equipment operating in the 121 Mc. region,