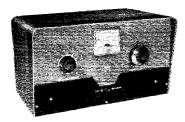

Incomparable value! SX-100 Selectable Sideband Receiver proved best for your money by far in its field. "Tee-Notch" filter provides stable non-regenerative system for rejection of unwanted heterodyne. Notch depth control; antenna trimmer; 100 kc quartz crystal calibrator. Logging dials for both tuning controls. Freq. range: 538-1580 kc; 1720 kc—34 mc. Model SX-100—\$295.00

New heavyweight champion! Rugged is the word for the SX-101 receiver—and it's all amateur. Heaviest chassis in the industry. Full gear drive. Complete coverage of 7 bands: 160, 80, 40, 20, 15, 11-10 meters. Special 10 mc. pos. for WWV. Tee-notch filter. S-meter functions with A.V.C. off. Selectable side band. Model SX-101—\$395.00