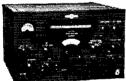

## RME Dual Conversion 4350A Receiver With 100 KC Crystal Calibrator

4301 Sideband Selector. \$75, Amateur Net 4302 Matching Speaker. \$17.50 Amateur Net

### Passes Every Ham Comparison Test!

You get everything you want and need in the RME 4350A Receiver! Dual Conversion, two-speed tuning for easy, smooth operation, high selectivity and rejectivity, 100 kc crystal calibrator. Designed for hams by hams, it is laboratory-engineered for maximum performance on SSB, CW and Phone, ideal for contests and DX under all receiving conditions. YET IT'S YOURS FOR JUST \$249, Amateur Net! (Listed in Federal Civil Defense Equipment Catalog, Item \$R-12.)