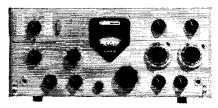

## RME Dual Conversion 4350A Receiver With 100 KC Crystal Calibrator

4301 Sideband Selector. \$75, Amateur Net 4302 Matching Speaker. \$17.50 Amateur Net

### Passes Every Ham Comparison Test!

You get everything you want and need in the RME 4350A Receiver! Dual Conversion, two-speed tuning for easy, smooth operation, high selectivity and rejectivity, 100 kc crystal calibrator. Designed for hams by hams, it is laboratory-engineered for maximum performance on SSB, CW and Phone, ideal for contests and DX under all receiving conditions. YET IT'S YOURS FOR JUST \$249, Amateur Net! (Listed in Federal Civil Defense Equipment Catalog, Item \$R-12.)