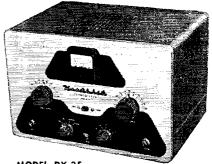

# The New Ideas in communications are born at hallicrafters

Brilliant performance! The SX-99 receiver features broadcast coverage 540-1680 kc plus three S/W bands, 1680 kc—34 mc. Bandspread calibrated over 10, 11, 15, 20, 40, 80 meter amateur bands. Antenna trimmer, "S" meter, crystal filter. Seven tubes plus rectifier. Black cabinet, silver trim, piano hinge top. Model SX-99—\$149.95