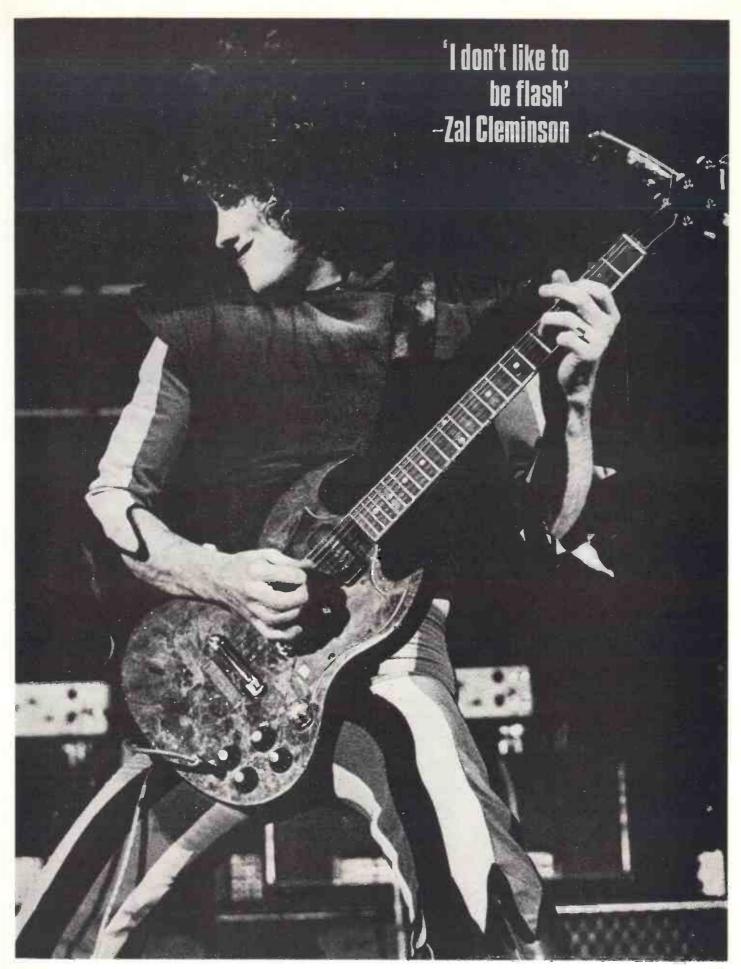

While there are an increasing number of technically-good guitarists now plying their wares on the rock scene, there are only a select few who have that special ingredient—feel.

Zal Cleminson, lead guitarist with The Sensational Alex Harvey Band, has a special ingredient all of his own

His left hand is somewhat akin to a wringer with fast reflexes grinding out notes while his face muscles move in time.

#### FEEL

B.I. talked to Zal during a brief lull in the band's nation-wide tour with Slade.

'It's easy to think up something that's technically impossible to play,' he said, 'but it probably wouldn't fit. I just like to put in what feels right.'

#### CONFIDENCE

'It used to bother me – but when you play with a good band and people come up to you and tell you they like your playing, it gives you confidence. I think people now have realised that technical ability isn't everything.

'There are a lot of guys now that play by pure feel and play just what's needed. I don't like to be flash.'

Crowds react in many ways to Zal and the band. They mirror expressions of disbelief, fiendish glee, be-wilderment or in the case of some recently espied Slade fans, passionate hatred!

'The band is not a pop concept,' said Zal. 'People don't know how to take it — if it was a pop act you could suss it out in two minutes.

'We've had incredible arguments within the band because the energy level of each guy is so high. I think we are just beginning to realise that it's the conflict that really makes the band spark.'