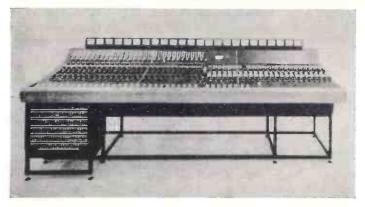

st complicated multi-track work.

On the **Vitavox** stand, this year, were the four units that make up their latest 100-watt system – a high-power, high-frequency pressure unit, high frequency dispersive horn, power range filter, and loudspeaker.

The system is available either complete, or as separate units for up-grading other systems. Complete, it handles 100 watts musical power with ease, giving exceptional sound quality reproduction.

This year's show was the biggest and best yet, indicating the continuing success of the recording industry.

Star of the show? Well, we've decided to give that award to **Ted Roffey and The Cider Boys,** a quaint, little band of 'merry' lads who 'escaped' from their studio in the Weald of Kent to get to the show.

# SARM HAVE JUST CONSOLED THEMSELVES.



With one of ours. They had many to choose from. Like the wise people they are, they chose the Triad 'B' Series. Thanks.



Trident Audio Developments Limited 4-10 North Road, London N7 9HG Telephone: 01-609 0087 Telex: 27782

#### As used by ROY WOOD of WIZZARD



THE G.E. 100 WITH

GRAPHIC EQUALISATION

Send this coupon to

simms-watts

DIVISION OF ROSETTI

138-140 Old Street London EC1V 9BL BROCHURE TOKEN

Name:.....Address:

The G.E. 100 represents the most advanced techniques of Hybrid Transistor/Valve designs applied to the needs of the electric guitarist. This 100—watt RMS amplifier incorporates Graphic Equalisation with separate slide controls over 8 independent frequencies, in addition to the normal Simms-Watts Full Range Tone Controls, thus giving the musician a range of Tone co