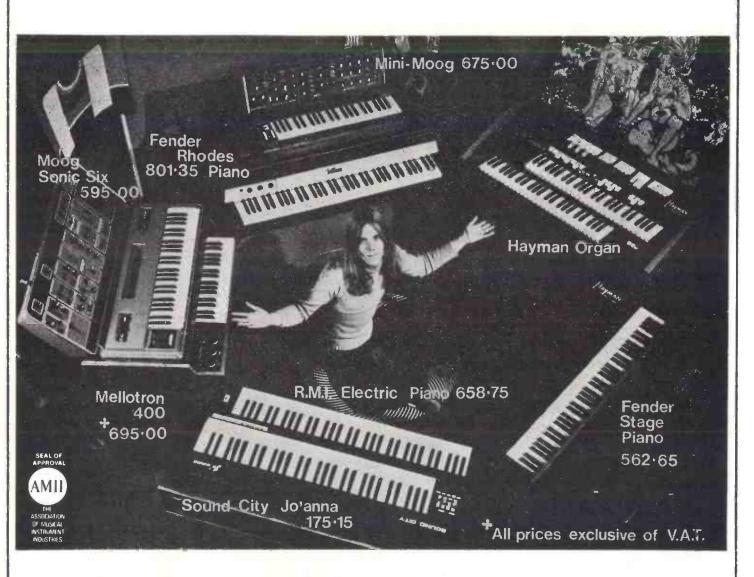

| SS | *** *  |      |      | 0,0 + | only £37.95 |
| 3407 2 P/U BASS              |    |        |      |      |       | only £46.21 |

Main West End dealers for Marshall Amplifiers complete range in stock

ALL LEADING MAKES OF GUITARS, BRASS, WOODWIND ALWAYS AVAILABLE ALSO LARGE SELECTION OF SECOND-HAND AND RECONDITIONED INSTRUMENTS ALWAYS IN STOCK

#### WRITE FOR LEAFLETS ON THE GEM ORGAN RANGE

#### NEW! NEW! NEW!



#### picato GOLD



**FOLK ACOUSTIC** SET 727 . . £1.74 BLUE BASE



**COUNTRY & WESTERN** SET P727 . . .£1.74 AMBER BASE



CLASSIC NYLON SET 76 . . . £1.46 RED BASE

ALL COVERED STRINGS SUPER GOLDEN ALLOY WIRE WOUND. ALL STRINGS AVAILABLE INDIVIDUALLY

SETS IN BLACK PICATO BOXES WITH COLOURED BASE GENERAL MUSIC STRINGS, TREFOREST, GLAM. GT. BRITAIN

# WHAT A SUPERGROUP!



# and all available from your local DALLAS ARBITER stockist

|         |      |    |      |        |         | / 111 |       |      |             |      |                 |
|---------|------|----|------|--------|---------|-------|-------|------|-------------|------|-----------------|
| PLEASE  | SEND | ME | FULL | DETAIL | S C     | F ALL | KEYB  | OARD | INSTRUME    | NTS. | ( B.I.A.  )     |
| Name_   |      |    |      |        |         |       | ~ ~ = |      |             |      |                 |
| Address |      |    |      |        | _ = = = |       |       |      |             |      | ====            |
|         |      |    |      |        |         |       |       |      | Tel. 0I-247 |      | Dallan American |

from 10 to 60 watts.

The recently-introduced range of Gibson-ma