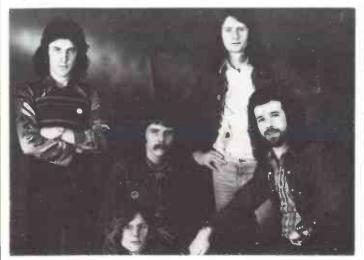

# THE SUTHERLAND BROTHERS B QUIVER

These 'greasers at heart' have really got something to say

Take two fine songwriters, add one of the finest working bands this country has yet produced, and what do you get? The Sutherland Brothers and Quiver, who else?

Quiver were always a fine, little band, but their material, to put it bluntly, was a bit boring.

The Sutherland Brothers were signed to Island Records and had done two fine albums using session musicians, but they had to go out on the road as an acoustic duo.

They found themselves being booked into folk clubs, which wasn't really their cup of meat at all. As lain Sutherland told *B.l.:* 'We're all bloody greasers at heart.'

The Sutherlands' manager, Wayne Bardell, knew Quiver and knew the position they were in. He got the two talent units together and the rest is sure to go down into rock and roll history because, believe me, the combination is pure magic.

l-r: Willie Wilson, Iain Sutherland, Gavin Sutherland, Bruce Thomas, Tim Renwick, Peter Wood

IT IS BEING BANDIED ABOUT THAT ROBOR ARE
THE GREATEST COMPANY IN THE U.K. CURRENTLY
MANUFACTURING RECORD SLEEVES (AND THEY
PRESUME TO ASK MISGUIDED PEOPLE TO RING THEM
AT LANCING 5381) THIS IS A MALICIOUS RUMOUR!
HOWARDS WERE IN THE BUSINESS FIRST-AND STILL
OFFER THE BEST SERVICE AND QUALITY—
DON'T BE FOOLED-GIVE US A RING AT SLOUGH 29844