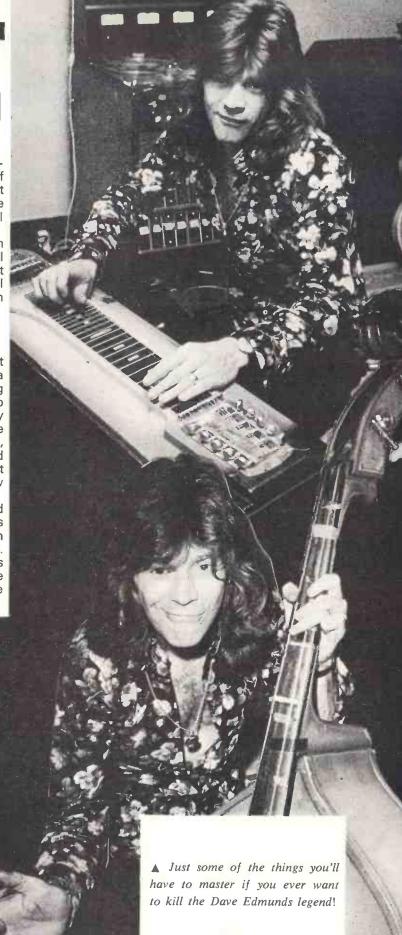

#### **TRACKS**

I did Born To Be With You first, about 18 months ago. I played piano, bass, drums, guitar, percussion and vocals. Everything was double tracked eight, ten or even 14 times. It just fell together. I did it on 8 track first, I didn't even have an arrangement, I just laid it down. I then transferred it to 16 track. mixed it down and put it back on to 16 track. I put some more on, mixed it down again and that was it.

I counted it up once and there are 74 individual performances on that record . . . it really was great fun doing

### TO KILL THE SPECTOR MYTH

it, though it took me about 200 or 300 studio hours, spread over about 3 months.

'There are eight piano tracks, 14 vocals, ten acoustic guitars, three maraccas, two drums . . . it just goes on and on. It's going to be a problem going back to ordinary records again, but I am going to do one more.