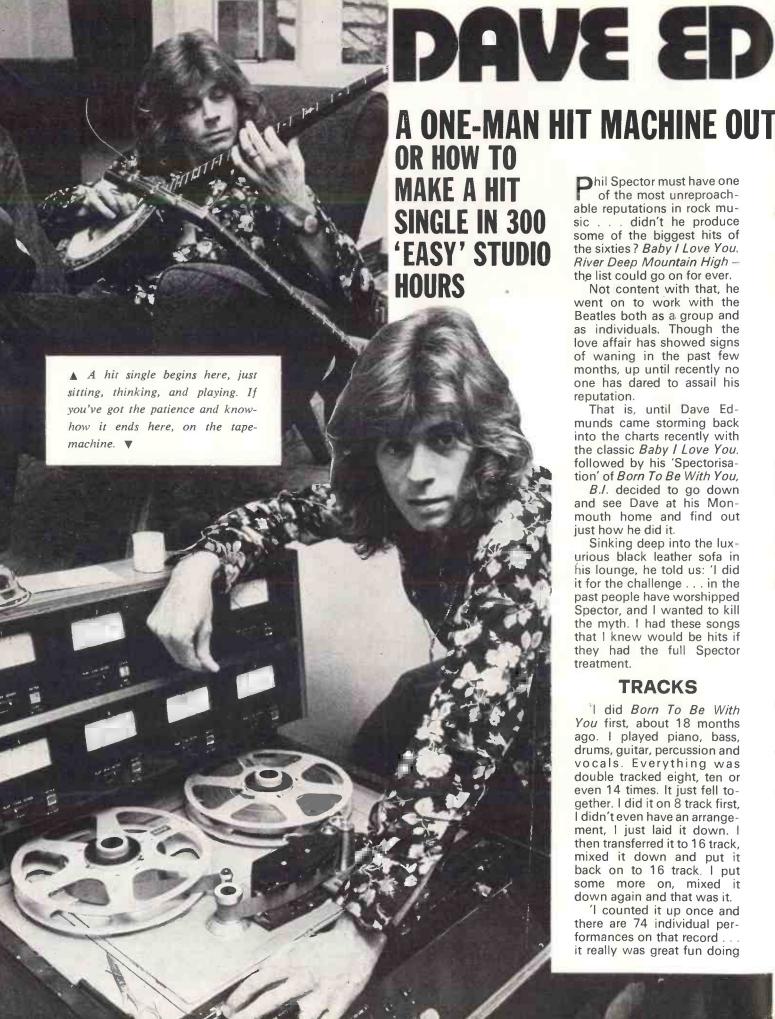

PREMIER ANGELICA

ZILDJIAN HARMONY

For Details and for Brochures

Pop in or write to:

ST. GILES MUSIC CENTRE 16~18 ST. GILES HIGH ST. WC2 TEL~01·836 4080

Phil Spector must have one of the most unreproachable reputations in rock music . . . didn't he produce some of the biggest hits of the sixties? Baby I Love You. River Deep Mountain High the list could go on for ever.

Not content with that, he went on to work with the Beatles both as a group and as individuals. Though the love affair has showed signs of waning in the past few months, up until recently no one has dared to assail his reputation.

That is, until Dave Edmunds came storming back into the charts recently with the classic Baby I Love You. followed by his 'Spectorisation' of Born To Be With You,

B.I. decided to go down and see Dave at his Monmouth home and find out just how he did it.

Sinking deep into the luxurious black leather sofa in his lounge, he told us: 'I did it for the challenge . . . in the past people have worshipped Spector, and I wanted to kill the myth. I had these songs that I knew would be hits if they had the full Spector treatment.

#### **TRACKS**

I did Born To Be With You first, about 18 months ago. I played piano, bass, drums, guitar, percussion and vocals. Everything was double tracked eight, ten or even 14 times. It just fell together. I did it on 8 track first, I didn't even have an arrangement, I just laid it down. I then transferred it to 16 track. mixed it down and put it back on to 16 track. I put some more on, mixed it down again and that was it.

I counted it up once and there are 74 individual performances on that record . . . it really was great fun doing