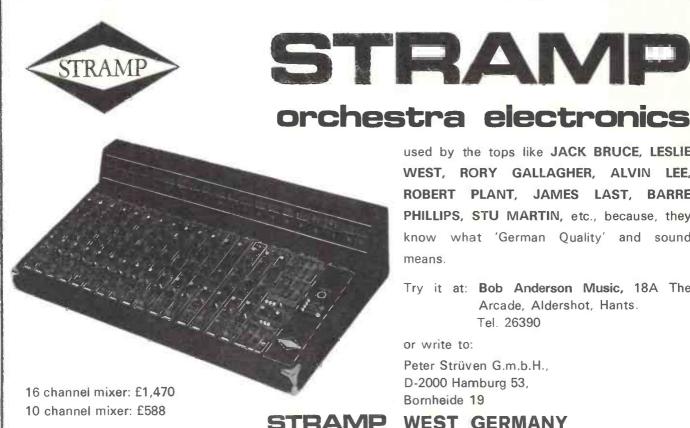

#### STRAMP AMPLIFICATION

showing STRAMP solid state and valve amplifiers as used by Alvin Lee, Jack Bruce and Leslie West

You could try perhaps a Dan Armstrong guitar with a Stramp amplifier.