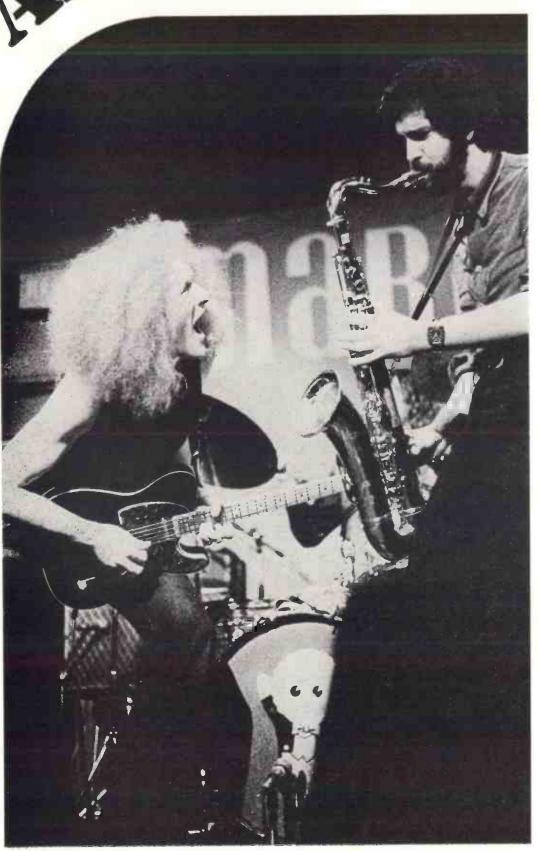

While there are an increasing number of technically-good guitarists now plying their wares on the rock scene, there are only a select few who have that special ingredient—feel.

Zal Cleminson, lead guitarist with The Sensational Alex Harvey Band, has a special ingredient all of his own

His left hand is somewhat akin to a wringer with fast reflexes grinding out notes while his face muscles move in time.

#### FEEL

B.I. talked to Zal during a brief lull in the band's nation-wide tour with Slade.

'It's easy to think up something that's technically impossible to play,' he said, 'but it probably wouldn't fit. I just like to put in what feels right.'

'Tear Gas was just a bit too heavy for Scotland,' he said.

Leader of the band, Alex Harvey

'Most of the bands played steady pop. We made an album that got good reviews but nobody followed it up, so it fell flat.'

It was when Tear Gas were growing stale that they joined Alex Harvey, who taught them the value of direct simplicity. Then the unique visual and musical style really had room to develop. Said Zal: 'There's a hell of a lot of good guitarists about — almost every album you pick up has got one.

#### CONFIDENCE

'It used to bother me – but when you play with a good band and people come up to you and tell you they like your playing, it gives you confidence. I think people now have realised that technical ability isn't everything.

'There are a lot of guys now that play by pure feel and play just what's needed. I don't like to be flash.'

Crowds react in many ways to Zal and the band. They mirror expressions of disbelief, fiendish glee, be-wilderment or in the case of some recently espied Slade fans, passionate hatred!

'The band is not a pop concept,' said Zal. 'People don't know how to take it — if it was a pop act you could suss it out in two minutes.

'We've had incredible arguments within the band because the energy level of each guy is so high. I think we are just beginning to realise that it's the conflict that really makes the band spark.'