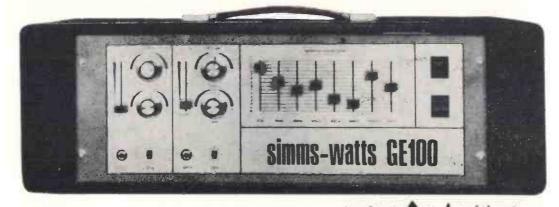

ailable either complete, or as separate units for up-grading other systems. Complete, it handles 100 watts musical power with ease, giving exceptional sound quality reproduction.

This year's show was the biggest and best yet, indicating the continuing success of the recording industry.

Star of the show? Well, we've decided to give that award to **Ted Roffey and The Cider Boys,** a quaint, little band of 'merry' lads who 'escaped' from their studio in the Weald of Kent to get to the show.

# SARM HAVE JUST CONSOLED THEMSELVES.



With one of ours. They had many to choose from. Like the wise people they are, they chose the Triad 'B' Series. Thanks.



Trident Audio Developments Limited 4-10 North Road, London N7 9HG Telephone: 01-609 0087 Telex: 27782

#### As used by ROY WOOD of WIZZARD



THE G.E. 100 WITH

GRAPHIC EQUALISATION

Send this coupon to

simms-watts

DIVISION OF ROSETTI

138-140 Old Street London EC1V 9BL BROCHURE TOKEN

Name:.....Address:

The G.E. 100 represents the most advanced techniques of Hybrid Transistor/Valve designs applied to the needs of the electric guitarist. This 100—watt RMS amplifier incorporates Graphic Equalisation with separate slide controls over 8 independent frequencies, in addition to the normal Simms-Watts Full Range Tone Controls, thus giving the musician a range of Tone colours which can be selected to give a completely personal and individual sound, which can only be appreciated by trying the amplifier — no words could possibly do justice to the G.E. 100.

# B.I.INSTRUMENT

**GUILD S-100** 

he Guild S-100, six-string electric guit