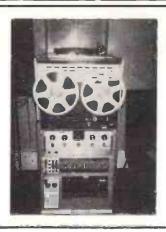

#### COURSES

Dear Sir,

I would be obliged if you could give me some information on Neve's University Courses which were mentioned in *Studio Playback* in the March '72 edition of *Beat*.

I am very interested in this

# AND QUERIES

and would like to learn more about it, i.e., who organises the course, its location, duration and fees, and whom to contact.

Thanking you,
Kevin O'Mahony,
Limerick,
Ireland.

Sorry, Kevin, but you have misunderstood the article. Neve do not run courses of their own. They have supplied desks for courses at The National Film School, Beaconsfield, Surrey University — for their Bachelor of Music course, and Strathclyde University, who use one for their electronics degree course.