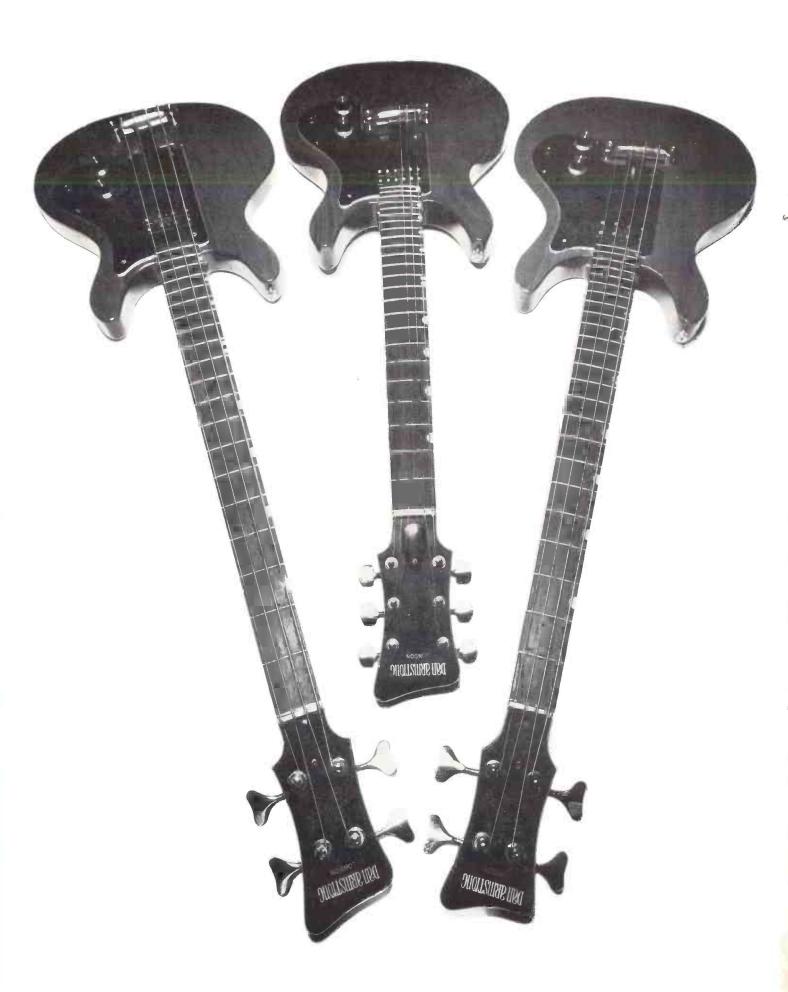

#### The largest stock of GIBSON STRATOCASTER & FENDER spares in Europe

#### FENDER PRECISION

| P/up complete (2 part with black<br>plastic covers)<br>Bridge complete<br>Bridge cover<br>Handrest (chrome) | £29.50<br>£6.50<br>£5.25<br>£3.75 |
|-------------------------------------------------------------------------------------------------------------|-----------------------------------|
| Pots<br>Knobs<br>Scratch plate<br>Wiring diagram/complete parts list                                        | £1.05<br>£9.00<br>£1.35           |

#### FENDER JAZZ

| P/up (specify bridge or fingerboard position) with cover Bridge complete Bridge cover Handrest (chrome) Pots Knobs (specify large or small) Control plate | £20.00<br>£6.50<br>£6.50<br>£3.75<br>80r<br>£3.50 |
|-----------------------------------------------------------------------------------------------------------------------------------------------------------|---------------------------------------------------|
| Control plate Scratch plate Wiring diagram/complete parts lists                                                                                           |                                                   |

|   | P/up and cover                         | £21  | .10  |
|---|----------------------------------------|------|------|
|   | Cover alone                            |      | 90r  |
|   | Bridge saddles, each                   | £2.  | 15   |
|   | Bridge saddle set (c/w height and      |      |      |
|   | length screws and springs)             | £15. | .00  |
|   | Bridge cover                           | £3.  | 25   |
|   | Tremelo arms                           | £3.  | .75  |
|   | Selector switch                        | £3.  | 30   |
|   | Selector switch knob                   |      | 40p  |
|   | Selector switch retaining screws, each |      | 10 p |
|   | Pots                                   | £1.  | 05   |
|   | Knobs (specify volume or tone)         | £1.  | .05  |
|   | Scratch plate (black or white)         | £9.  | .00  |
|   | Back plate (white only)                | £1.  | 50   |
|   | Wiring diagram/c.p.l.                  | £1.  | 35   |
|   |                                        |      |      |
| г | TI CO A OTED                           |      |      |

| TELECASTER                    |     |        |
|-------------------------------|-----|--------|
| Rhythm P/up and cover         |     | £17.75 |
| Lead pickup                   |     | £18.00 |
| Bridge complete               |     | £11.75 |
| Bridge cover                  |     | £5.25  |
| Bridge saddles, each          |     | £2.15  |
| Bridge saddle set inc. length | and |        |
| height screws and springs     |     | £7.65  |
| Control plate                 |     | £2.75  |
| Pots                          |     | 80p    |
| Knobs                         |     | £1.05  |
| Scratch plate                 |     | £6.75  |
| Wiring diagram/c.p.l.         |     | £1.35  |
|                               |     |        |

#### **JAGUAR**

| , , , , , , , , , , , , , , , , , , , , |        |
|-----------------------------------------|--------|
| P/up and cover (specify fingerboard     |        |
| or bridge)                              | £21.00 |
| Cover only                              | 901    |
| Complete bridge                         | £15.75 |
| Tremelo arm                             | £3.75  |
| Scratch plate                           | £9.00  |
| Wiring diagram/c.p.l.                   | £1.35  |
|                                         |        |

#### GIBSON

| JIDOOIN                      |        |      |
|------------------------------|--------|------|
| /ups in stock include:       |        |      |
| Chrome humbuckers            | £22.50 |      |
| Gold                         | £29.75 |      |
| Old s.g.                     | £18.05 |      |
| 330                          | £20.05 |      |
| EB bass (specify fingerboard |        |      |
| or bridge)                   | £23.50 | each |
|                              |        |      |

#### and lots lots more

Postage on all spares orders 25p England, 50p Abroad. Despatch by return on receipt of postal orders. Cheques take about a week to clear.

32 GROVE ROAD EASTBOURNE, SUSSEX Telephone 27362