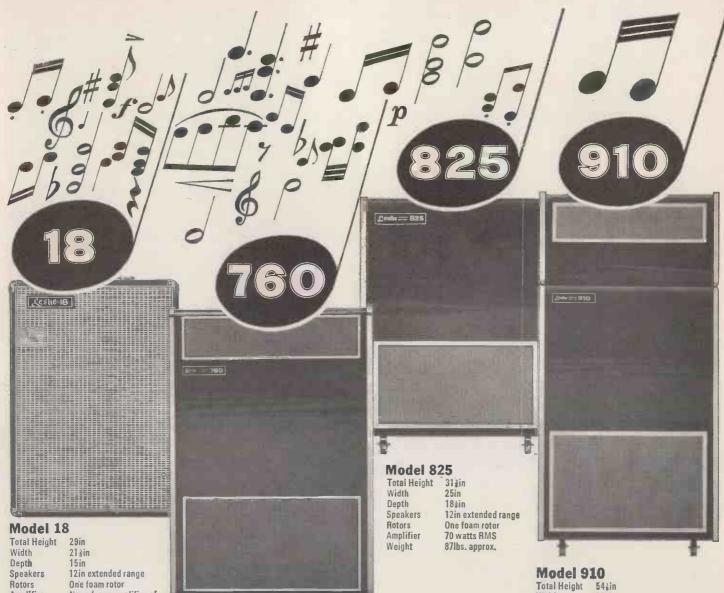

and produced by Paul Bessell. Maxwell's Silver Hammer have been recording some numbers, produced by Tony Hatch, the Buttondown Brass were in, their session being produced by Tony Palmer and amongst

other recent visitors were the Washington Flyers, Joe Dolan and Pet Clark.

Plenty of work is being carried out on studio improvements at the moment and quite a bit of new equipment has been installed. Pye will soon have three disc cutting rooms and have just installed a new Neumann disc cutting lathe.

Various new pieces of machinery have been added to the copying room including some new Studer B62's. Parametric equalisers have just been installed and they are probably getting a new master room echo device soon.



## Spinning, Sparkling Leslie.



The choice of professionals the world over.



None (uses amplifier of Amplifier

combo instrument) Weight 70lbs. approx.

#### Model 760

Total Height 45gin Width 28±in Depth 20%in

15in Bass Speaker, Treble driver
Two (horn and wood bass rotors)
90 watts RMS from 2 separate channels Speakers Rotors **Amplifiers** 

of amplification Weight 148lbs. approx.

#### No. 9370 Pre-Amp II

(For use with Leslie models 825,760) Rotor Speeds Fast, slow, off

Input/Output 2 inputs, single channel output Foot controls

No. 9420 De-Luxe Pre-Amp (For use with Leslie models 910,950) Rotor Speeds Fast, slow, off

2 inputs, double channel output Input/Output Foot controls Four buttons. First pair control

rotor (fast, slow, off). Second pair provide full or medium reverb, or "off".

Power switch

On/off



Width 28±in Depth 201in

Speakers 15in heavy