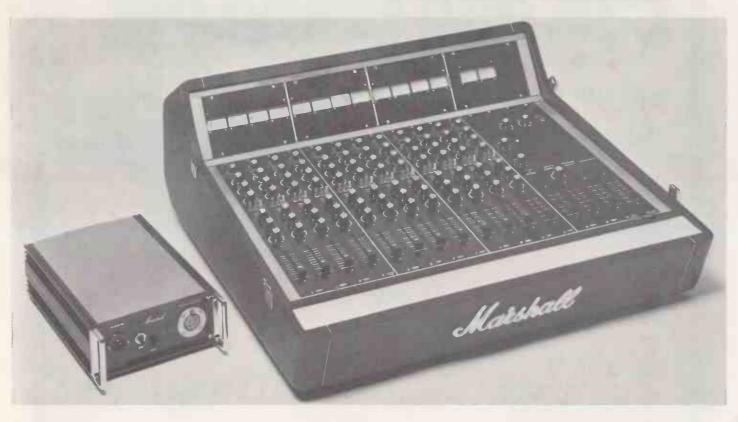

Specifications**

Input

600 ohm balanced. Floating or earthed (as ordered) Controls

Attentuator 0-40 db Treble ±15 db Presence +10 dh Bass  $\pm 15 db$ All infinitely variable controls.

Routing

Headphone. Three way toggle switch: PreFade listen, Off, PostFade listen

Foldback. Three way toggle switch: PreFade, Off, PostFade.

There is also a foldback volume control

Echo and Reverb. Three way toggle switch. Reverb, Off, Echo. Both echo and reverb are post fade sends. There is also a send volume control.

Channel Output

Controlled by slider volume control and pan pot. Individual V.U. meter on each channel for prefade monitoring.

All input sockets are Cannon type XLR-3-31 Fitted with internal reverb unit and provision for external echo.

## **MARSHALL SERIES 2 12 CHANN** STEREO MIXER





Dept. N, Rose-Morris & Co. Ltd., 32-34 Gordon House Road, London, NW5 1NE The Unit comprises:

Headphone monitor module. Echo and Reverb module with echo send and return volume controls.

Foldback output module (for stage monitor amps) with presence control.

Stereo output module with presence control. Panning facilities + master V.U. meters. All outputs are 600 ohm balanced.

Outputs are located on rear panel of mixer type XLR-3-32.

Power Supply. Separate unit is used in conjunction with the mixer.

**General Specifications** 

Size Power Consumption Power supply Power supply output 30" x 30" x 15" 40 watts 110/250 volts. 50/60 Hzs. ±15v regulated 1.2 amps max.

Input impedance 600 ohm Balanced Floating Output impedance 600 ohm Balanced Floating Input level -40 dbm Output level (mete