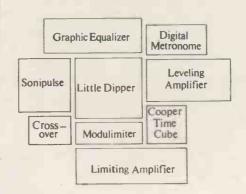

ad, Watford, Herts. Telephone: Watford 41383



This slimline solid six-string electric is just one of twelve Columbus models priced from around £30 to £60. Folk, Country Western, Jumbo, electric six-string and bass guitars. We've pin-pointed the specification but you have to SEE the polyester finish, to HEAR the brilliant pick-up response and to FEEL the ease of action. We invite you to compare the Columbus models with instruments up to four times the price. Send for catalogue today then ask for Columbus by name at your local dealer.

FLETCHER

PLEASE SEND ME THE GUITAR BROCHURE R NEWINDIN LTD 39/41 SHELTON STREET, LONDON WC2H 9HL



#### UREI~Instrumental in Audio

A comprehensive range of proven audio processing equipment, universally acclaimed and offering performance second to none.



UNIVERSAL AUDIO

#### F.W.O. Bauch Limited

49, Theobald Street, Boreham Wood, Hertfordshire. Tel. 01 953 0091

#### Beat looks at the

# SECONDHAND AMP SCENE

S OME people can't resist a bargain and a lot of musicians seem to be compulsive secondhand buyers.

Part of this attraction no doubt stems from an interest in playing and collecting guitars and other musical instruments, often ones which have been discontinued by the makers. With certain exceptions, the secondhand amp market is different in so much as an amp is usually bought as a strictly functional item and as a cheaper alternative to brand new equipment.

The most important thing about secondhand amplification is that it should above all work efficiently and continue to do so for a reasonable period of time, in relation to the