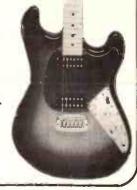

## The Ultimate

The Hamer guitar is handbuilt to exacting specifications. The body is one piece of select British Honduras mahogany accented by a one piece curly maple overlay which is trimmed with creme binding. The neck is carved from the same choice mahogany and is reinforced with a fully adjustable truss rod. The fingerboard is constructed of rosewood and is offered in two different inlay patterns, "dot" and "crown". 22 wide arched frets are used on a 24-3/4" scale.

A fully adjustable, 6 ounce, solid brass bridge provides rock-stable intonation as well as endless sustain.

The electronics consist of two specially designed Di Marzio pickups, a three position toggle switch, two volume and one master tone controls. The instrument is hand finished in a striking cherry sunburst using only natural lacquers.

We believe that by using only the finest materials and construction methods we have constructed an instrument that is special for the serious musician. It is set apart from mass produced instruments in design as well as construction. It feels right, it balances well both physically and visually. The components, neck and body design give the guitar a sound and playability that is unapproachable. The Hamer guitar does not rely on its name or past triumphs for its appeal. With each instrument comes our pride of workmanship and our attention to detail. These guitars are not built to schedules nor are they marketing compromises. They are simply the finest instruments we can build.