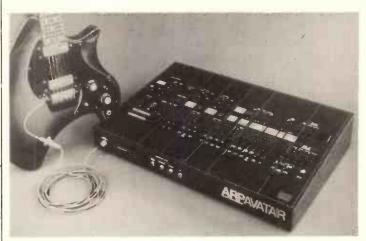

## The Ultimate

The Hamer guitar is handbuilt to exacting specifications. The body is one piece of select British Honduras mahogany accented by a one piece curly maple overlay which is trimmed with creme binding. The neck is carved from the same choice mahogany and is reinforced with a fully adjustable truss rod. The fingerboard is constructed of rosewood and is offered in two different inlay patterns, "dot" and "crown". 22 wide arched frets are used on a 24-3/4" scale.

A fully adjustable, 6 ounce, solid brass bridge provides rock-stable intonation as well as endless sustain.

The electronics consist of two specially designed Di Marzio pickups, a three position toggle switch, two volume and one master tone controls. The instrument is hand finished in a striking cherry sunburst using only natural lacquers.

We believe that by using only the finest materials and construction methods we have constructed an instrument that is special for the serious musician. It is set apart from mass produced instruments in design as well as construction. It feels right, it balances well both physically and visually. The components, neck and body design give the guitar a sound and playability that is unapproachable. The Hamer guitar does not rely on its name or past triumphs for its appeal. With each instrument comes our pride of workmanship and our attention to detail. These guitars are not built to schedules nor are they marketing compromises. They are simply the finest instruments we can build.