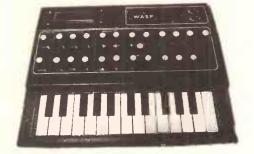

#### **REVIEWS**

| columbus guitar — but will they want it back?                     |
|-------------------------------------------------------------------|
| WASP SYNTHESIZER — tricks in a briefcase                          |
| ROGERS DRUM KIT — a venerable beast                               |
| ARIA GUITAR — the acoustic version of 'will they want it back?'30 |
| PANGBORN BASS — no need to fret here, says Tony Reeves            |
| ALBUMS                                                            |