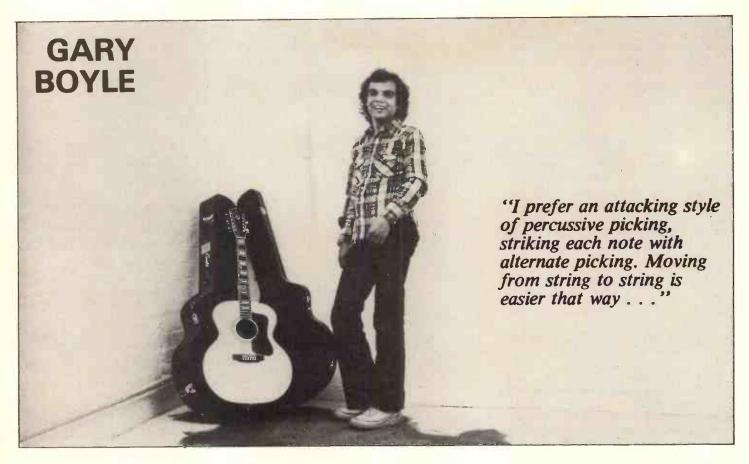

This is more of a technical philosophy than an insight into your particular

techniques.

Well, I can't play finger style, I always use picks. That's a technique on its own. I lack harmonic playing, over chords and things, I don't like complicated chord sequences. It's down to finding ways of getting around the - I practise scales a lot. It's not only knowing the notes in a chord, it's realising how many different angles you can come in from. The electric guitar offers sounds which can be appropriate. If, say, you have a G7th chord you can start a solo on any note in the G7th chord, on any note in a chord related to G7th – like C – or you can move in with pure electric sound. The two basic techniques at your disposal are legato and staccato. If you're playing four notes and they're all on the same string, you can hit the first with a plectrum and finger the rest, hammer on. That, legato, will give you a smooth, liquidy style. Now I don't do that often. I prefer an attacking style of percussive picking, striking each note with alternate picking. Moving from string to string is easier that way, although obviously legato pickers have their way of getting round that by striking the first note of every new string. You have to practice alternate picking