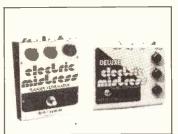

From a very thick guitarist. (Gary, Manchester)

Michael Schenker of UFO, as disclosed in Beat's August issue, uses a white Gibson Flying V through Marshall 100 watt valve heads and 4 x 12" cabinets. The only effects are a wah-wah and a Copicat. Hillage, on the other hand, prefers a 1959 Fender Strat amplified through a pair of Vox AC30's. His other guitars are a Gibson SG Junior with PAF pick-ups, a Gibson Les Paul, also fitted with PAF's and an Ovation Glen Campbell acoustic. The list of effects is longer than the average arm: Coloursound and Cry-Baby wah-wah, Maestro fuzz, a custom VCR unit, Wing phaser, volume pedal and then, on a special "table", a custom gain booster, MXR Distortion +, EMS Filter, S Hawk Tonal Expander, Electric Mistress flanger, another Wing phaser, MXR Noise Gate, Mutron Octave Divider, another S Hawk, and an Echoplex. An Eventide Harmonizer is often operated from the desk.