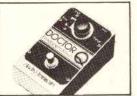

#### WELL DONE, DOCTOR Q

DOCTOR Q is the most economical yet highquality Envelope Follower available on the market today Effects ranging from involuted mellow funk lines to slashing thin chops can be instantaneously and sensitively controlled through the player's use of attack and decay dynamics. The range of the filter can be preset. And as an added feature, the bass switch can be used to add a rich bass equali zation without losing the thin whipping Envelope

Follower sound on top. This makes the unit excellent for getting potent new sounds from the electric bass, as well as guitar and clavinet 5¼" x 3¾" x 2¼" x 1½"