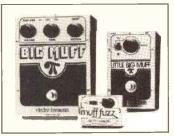

#### **Fuzz** boost

Dear Sir.

I wonder if you could give me any advice on the best fuzz boxes and wah-wah pedals available, as I'm looking for a good Hendrix-like sound. At the moment I am using a '69 Strat, a Holden fuzz and a Jansen 50 watt amp. The Big Muff fuzz sounds interesting, but I would welcome your comments.

Thanks for the best mag available in New Zealand.

M. Walter, Auckland,

N.Z.

The Big Muff has been used both by Hendrix and Carlos Santana. The idea of the unit is to produce distortion-free sustain, so if it's straight fuzz you want, maybe you'd better try else where. Many guitarists find boosters useful providing a nice screeching overloaded lead sound, and Electro-Harmonix also make the Screaming Tree for this purpose, as well as the Linear Power Booster (LPB), which boosts total output from your guitar. Write to them at 27 West 23rd Street, New York, N.Y., 10010, U.S.A.