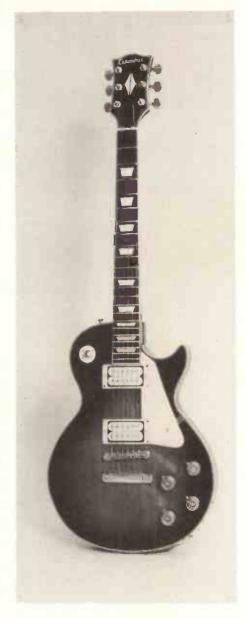

#### **REVIEWS**

| columbus guitar — but will they want it back?                     |
|-------------------------------------------------------------------|
| WASP SYNTHESIZER — tricks in a briefcase                          |
| ROGERS DRUM KIT — a venerable beast                               |
| ARIA GUITAR — the acoustic version of 'will they want it back?'30 |
| PANGBORN BASS — no need to fret here, says Tony Reeves            |
| ALBUMS                                                            |