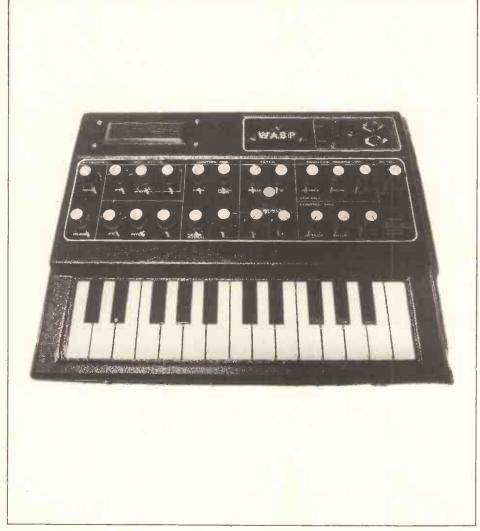

#### **REVIEWS**

| columbus guitar — but will they want it back?                     |
|-------------------------------------------------------------------|
| WASP SYNTHESIZER — tricks in a briefcase                          |
| ROGERS DRUM KIT — a venerable beast                               |
| ARIA GUITAR — the acoustic version of 'will they want it back?'30 |
| PANGBORN BASS — no need to fret here, says Tony Reeves            |
| ALBUMS                                                            |