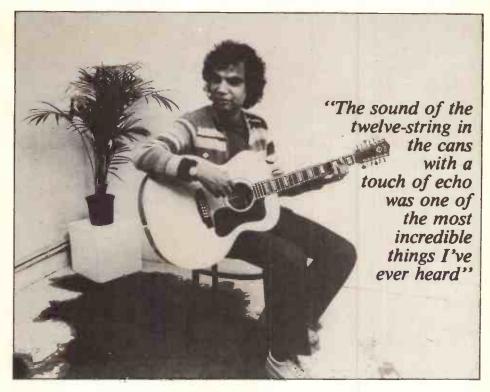

across the strings. I don't use open tuning, although I would love to try it on a twelve-string. . .

Which brings us nicely to acoustics.

The twelve-string I meant was a Guild which I saw at Julian's Hire. It so happened that the tracks we were putting down on the album needed a twelve-string, so I grabbed it.

What about your standard acoustics?

On the acoustic tracks with Kenny I borrowed a Martin, and for the rest I used two Guilds, pretty top of the scale – ones I couldn't afford to buy. The sound of the twelve-string in the cans with a touch of echo was one of the most incredible things I've ever heard. You don't get quite the same sound in the control room through the speakers. The only difference between playing electric and acoustic is that because of this sound in the studio I enjoy playing less on the acoustic. Live with Ken, I play it like an electric. An experience I had recording Doormouse for The Dancer illustrates that point. For the first take we were basically just getting the sound tightened up and I just fiddled round and enjoyed myself. We played a bit back and then settled down for second take. I rolled my sleeves up and really set about it, whizzing all over the guitar. It sounded like a bunch of shit. I was playing guitaristically instead of musically. Robin, the producer, told me to listen to the first take and he was right. It hung together.