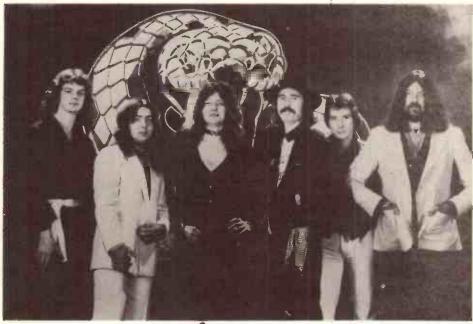

Whitesnake, to start an interesting tale at the end, are about to release their first album, Trouble, as a band, a line-up completed by Neil Murray, bass, and Bernie Marsden and Micky Moody on guitars. Previous albums used semisession players and the band was billed as David Coverdale's Whitesnake while everyone became used to the name, so it was no surprise to find David enthusiastic about Whitesnake's prospects as a bona fide heavy rock outfit.

Mitesmass

L-R: Neil Murray, Bernie Marsden, David Coverdale, Mickey Moody, Dave Dowle and Jon Lord

up was that while I was learning I wanted to break into rolls all the time. I wanted to progress too fast as I already had some of the tricks."