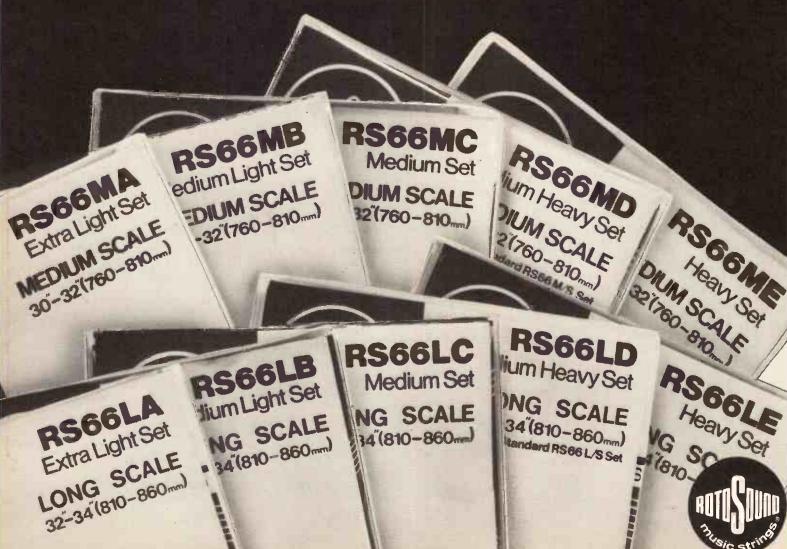

Just for the record, by the way, strings used are Rotosound wirewound, but deliberately left on until they are almost dead in sound.

"I don't like roundwounds when they're new, they sound too bright for me. Actually I was in a studio in Miami and was complaining about a new set of strings that I'd put on when our sound guy said 'Oh, you should do what Steve Stills does—put barbecue sauce on them then rub it off again, that'll deaden them.' I tried it and it works! Actually you can do anything to deaden them and get that sort of Beatle-Gretsch deadened sound."