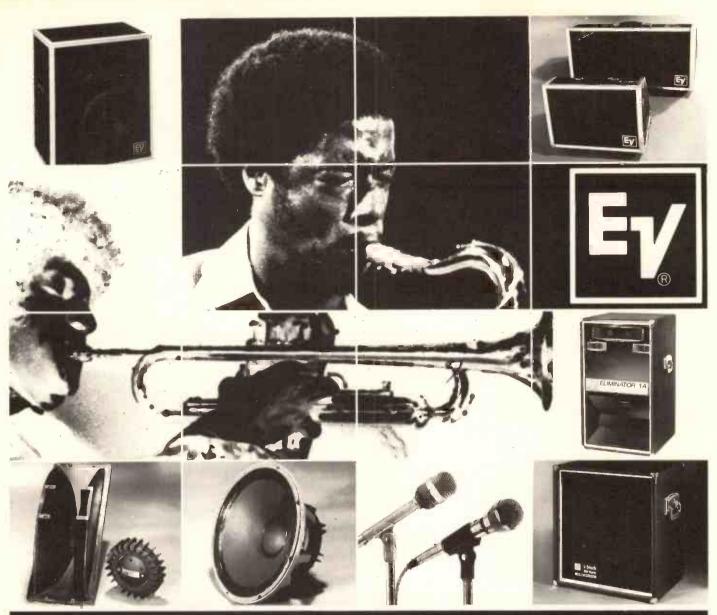

# LET THE FORCE OF ALTECION INTO YOUR GROUP

816A BASS BIN 816 HIGH FREQUENCY SYSTEM

STAR WARS
THE ROLLING STONES
ROD STEWART
NEIL DIAMOND

### SOUND SYSTEMS

FOR FURTHER DETAILS CONTACT :-

10 LONG ACRE - COVENT GARDEN LONDON - WC2E 9LN 01-240 5411

MODEL NO 1215A BASS BIN 1213T TOP BOX