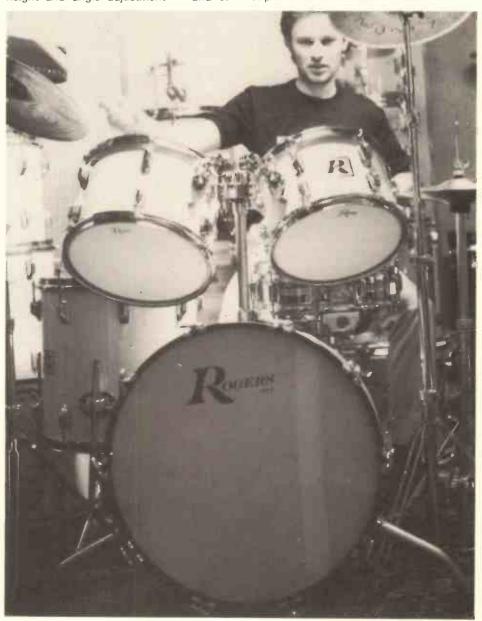

#### **REVIEWS**

| columbus guitar — but will they want it back?                     |
|-------------------------------------------------------------------|
| WASP SYNTHESIZER — tricks in a briefcase                          |
| ROGERS DRUM KIT — a venerable beast                               |
| ARIA GUITAR — the acoustic version of 'will they want it back?'30 |
| PANGBORN BASS — no need to fret here, says Tony Reeves            |
| ALBUMS                                                            |