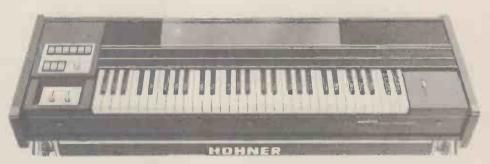

## In the light of experience The Clavir are two of

The Clavinet and the Pianet are two of the legends of the keyboard world.

Now Hohner have used all their experience with these instruments to put them together as a single instrument with a 'split personality'. The new Clavinet-Pianet Duo.

The Duo gives a range of five full octaves and, incredibly, you can play Clavinet with Pianet bass, Pianet with Clavinet bass or a combination of Clavinet and Pianet with Pianet bass. You can play Clavinet and Pianet at the same time over the whole length of the keyboard, or use damper sound on the Clay, whilst playing Pianet. You can even switch back and forth between Clavinet and Pianet by a simple touch of a foot pedal!

The combinations are almost endless, the sound is sensational. That's why in the light of THEIR experience both Jan Schellhaas of Camel and Brian Chatton of John Miles Band have chosen the Duo, and Duncan Mackay has already taken the Duo to the USA with 10cc.

Give the Clavinet-Pianet Duo the benefit of your experience. Contact your Hohner dealer for a demonstration of this unique new keyboard.

THE NEW CLAVINET-PLANET

M. Hohner Ltd., 39/45 Coldharbour Lane, London SE5 9NR. Telephone: 01-733 4411/4