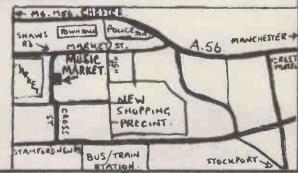

#### **MUSIC MARKET**

MANCHESTER'S SOLE BURMAN DEALER

**DEMOS ARRANGED DAY OR NIGHT** 

PLUS EXTENSIVE RANGE OF KORG SYNTHS; GIBSON; MAXWIN; GHERSON; FENDER; SHURE; A.K.G.; OVATION; CUSTOM & TRUCKER; ETC.

MUSIC MARKET 9.00 a.m.-5.30 p.m. Mon-Sat

16 SHAWS ROAD, ALTRINCHAM. 061 941 1508 PART-EX./ACCESS/BARCLAY/H.P.