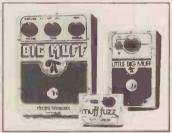

#### TRY HENDRIX' SWEET SUSTAIN

Jimi Hendrix relied on the BIG MUFF PI for his smooth, mellow, supple electric-lady sound. Now Santana uses this finest distortion device, high on sustain and low on distortion. Whole chords can be played with minimum distortion. It is designed for the guitarist who wants his axe to sing like a hummingbird with a sweet violin-like sustaining sound. The sustain control allows the player to optimize long sustain with a hint of harmonic distortion. The

harmonic content, from a sweet silvery liquid to razor sharp. AC/DC. 6%" x 5½" x 2½" x 1½" is THE LITTLE BIG MUFF PI is a compact version of the famous Big Muff PI favored by Jimi Hendrix and Carlos Santana. Preset maximum sustain. AC/DC 5½" x 3 ½ x 2½" x 1½" MUFF FUZZ This funkiest distortion device will give the player that dirty sound which cannot be gotten from today's popular solid state amps. If gives the player that natural distortion of tube-amps used by the Rhythm in Blues bands of yesteryear. And now it comes with a double male plug that lets you plug into amp or instrument. 3" x 2" x 11%"