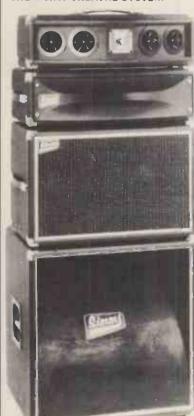

#### **HUGE DISCOUNTS ON OUR VAST RANGE OF COMBOS!**

| UP TO 50 WATTS   |       |
|------------------|-------|
| CARLSBRO         |       |
| WASP             | 10    |
|                  |       |
| HORNET           |       |
| SCORPION         | . 35w |
| CUSTOM SOUND     |       |
| TRUCKER STD      | . 45w |
| TRUCKER REVERB   | . 45w |
| TRUCKER DUO      | . 45w |
| TRUCKER BASS     | . 45w |
| MARSHALL         |       |
|                  |       |
|                  | . 30w |
| 2 × 12 M/V VALVE | . 50w |
|                  |       |
| PEAVEY           |       |
| BACKSTAGE        | . 17w |
| PACER            | . 45w |
| CLASSIC          | . 50w |

| 1 | 001113 011 0011        |
|---|------------------------|
|   | TNT50w                 |
|   | ROLAND                 |
| Ì | GA3030w                |
|   | 60 TO 100 WATTS        |
| Ì |                        |
|   | CARLSBRO               |
| i | STINGRAY 100w          |
|   | STINGRAY BASS100w      |
|   |                        |
|   | LAB SERIES             |
|   | L52×12 100w            |
|   | L7 4 × 10 100w         |
|   | L9 1 × 15 100w         |
|   |                        |
|   | MARSHALL               |
|   | 2 × 12 TRANS LEAD 100w |
|   | 4 × 12 BASS 100w       |
| Ì | 4 × 12 LEAD            |
| ŀ | 2 × 12 M/V VALVE 100w  |

| _ |                        |
|---|------------------------|
|   | MUSIC MAN              |
|   | 2 × 10                 |
|   | 1 × 12                 |
|   | 2 × 12                 |
|   | ORANGE                 |
|   | GRAPHIC O/DRIVE 80w    |
|   | GRAPHIC O/D REVERB 80w |
|   |                        |
|   | ROLAND                 |
|   | JC60 60w               |
|   | JC80                   |
| ı | GA6060w                |
| ١ | YAMAHA                 |
|   |                        |
|   | G100B 2 × 12 100w      |
|   | G100 2 × 12 100w       |
|   | G100 1 × 15 100w       |
| ١ | G100 4 × 10 100w       |
| - | B100 1 × 15 100w       |
|   |                        |

| OVER 100 WATTS     |      |
|--------------------|------|
| MUSIC MAN          |      |
| 2×10               | 130w |
| 2 × 12             | 130w |
| 4×10               |      |
| ORANGE             |      |
| GRAPHIC O/DRIVE    | 120w |
| GRAPHIC O/D REVERB | 120w |
| PEAVEY             |      |
| DEUCE              | 120w |
| ARTIST             | 120w |
| MACE               | 160w |
| LTD                | 200w |
| SESSION            | 200w |
| ROLAND             |      |
| GA120              | 120w |
| JC120              | 120w |
| JC160              | 160w |
|                    |      |

## PLUS: A COMPREHENSIVE RANGE OF CABINETS AND HEADS

| CARLSBRO             |              |
|----------------------|--------------|
| FULL RANGE FLARE CAB | 120w         |
| FLARE CAB 2 × 12     | <b>12</b> 0w |
| HORN PAIR 2 × 12     | 120w         |
| M130 SLAVE           | 130w         |
| MARLIN HEAD          | 130w         |
| STINGRAY BASS HEAD   | 150w         |
| STINGRAY SUPERHEAD   | 150w         |
| CAB 4 × 12           | 200w         |
|                      |              |
| CUSTOM SOUND         |              |
| CS700A MIXER AMP     | 150w         |
| GS700K KEYS AMP      | 150w         |
| 706 GRAPHIC BASS     | 150w         |

| TRUCKER PA     | . 150w | SLAVE       |
|----------------|--------|-------------|
| 7215 BASS CAB  | . 200w | CAB 4 × 12. |
| 74124×12       | . 200w | ALL PURPO   |
| 7MPH HORN UNIT |        |             |
| LAB CERIFO     |        | MUSIC MA    |
| LAB SERIES     |        | REVERB HE   |
| L4 HEAD        |        | HEAD        |
| L4 CAB 2 × 15  | . 200w | 212 RH CAB  |
| L11 HEAD       | . 250w | 412 B3 CAB  |
| L11 CAB 4 × 12 | . 200w |             |
|                |        | ORANGE      |
| MARSHALL       |        | GRAPHIC HI  |
| M/V VALVE HEAD | 50w    | GRAPHIC O   |
| M/V VALVE HEAD | . 100w | CAB 4 × 12. |
| LEAD/BASS HEAD | . 100w | 2 × 12 HORN |
|                |        |             |

| CAB 4 × 12            |
|-----------------------|
| MUSIC MAN             |
| REVERB HEAD 65w       |
| HEAD                  |
| 212 RH CAB            |
| 412 B3 CAB            |
| ORANGE                |
| GRAPHIC HEAD 120w     |
| GRAPHIC O/D HEAD 120w |
| CAB 4 × 12120w        |
| 2 × 12 HORNS          |
|                       |

|   | PEAVEY                |
|---|-----------------------|
|   | CENTURY HEAD100w      |
|   | MUSICIAN HEAD 200w    |
|   | 412F2×12 CAB200w      |
| ı | T 300 HIGH FREQ, PROJ |
| 1 | FREQ. PROS.           |
| i |                       |
|   | YAMAHA                |
|   | G100 LEAD HEAD 100w   |
|   | B100 BASS HEAD 100w   |
|   | EM 120 MIXER AMP 100w |
| - | A4115H SELF POWERED   |

EM150 MIXER AMP. . . . . . . . . 150w

## PLUS: A WIDE RANGE OF MM MIXERS -AND MANY MORE

Barclaycard, Access, H.P. Facilities and Mail Order Available The London Amplification Centre
88 Chalton Street
off Euston Road
London NW1
01-388 4094

OPEN MON-SAT 10am-6pm