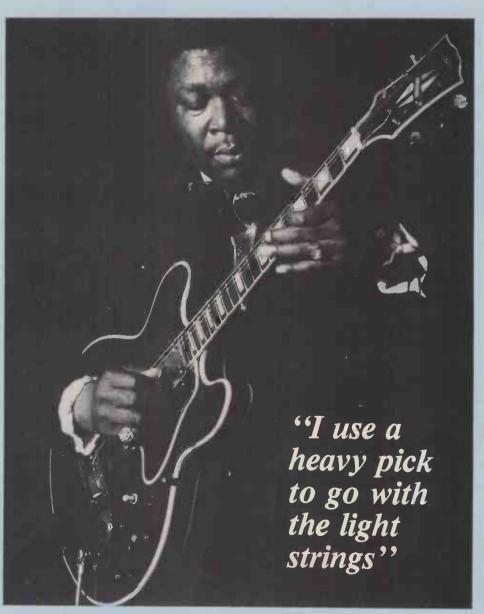

#### Crisp

These days light strings and a low action imply a lazy speed-freak rip -off merchant, but that's not B.B.'s reason. He can play the clever stuff, but that wouldn't be B.B. King. 'I just don't like to hurt me,' he explained with another chuckle. 'Look at my hands,' he offered, 'no corns.' So the crisp, heavy part of his sound comes from the way he uses both hands, and his style with a pick. 'I use a heavy pick to go with the light strings,' he said pointing to a bag of them on the table between us, 'and I pick down most of the time;