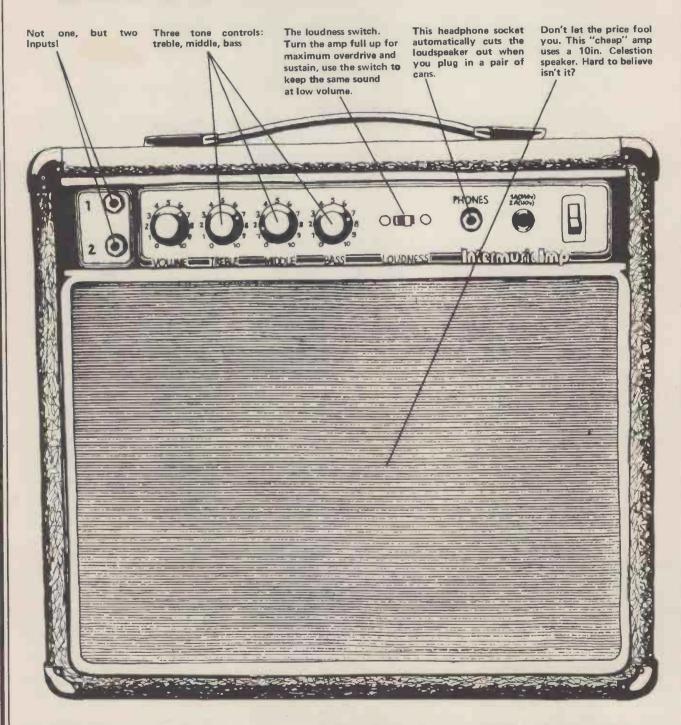

## SEE HOW MUCH YOU CAN STILL BUY FOR £53

The Intermusic Imp is a 15 watt rehearsal amp which delivers like a stage amp. The same circuits used in producing the tone of the big Intermusics are used here, the only difference is the size and the price.

In a cynical world there's little enough to make you

believe in other people. But all this for just £53\* must tell you a lot about the Intermusic team. By now you should have got the word about the fantastic Intermusic reliability. So for the studio, the routining session or the bedroom, Intermusic has it.

PA:CE Ltd., Kneesworth Street, Röyston, Herts. Canadian Distributor:—

Northern Audio Musical Enterprises, 953 Fraser Drive, Burlington, Ontario L7 L4X8, Canada.

\*Exclusive of VAT