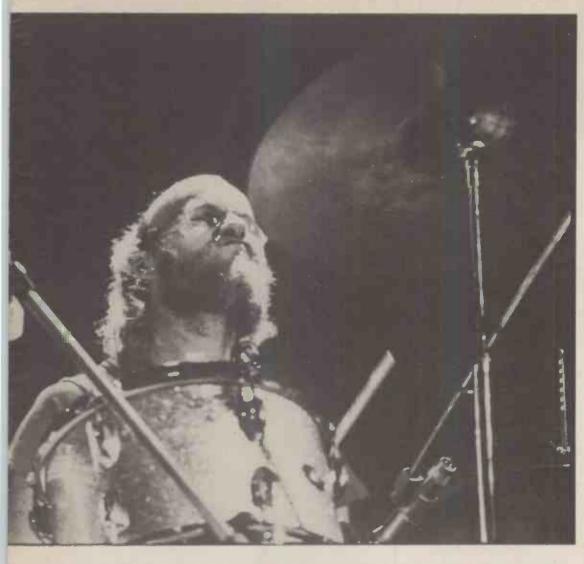

## own in his native Wales, John Weathers is better known as Pugwash. So what? you might ask, and quite rightly. Well, I first came across the name Pugwash long before I realized that he is the very same geezer who appeared so frequently on the inner sleeve of an album by Man called Be Good To Yourself At Least Once A Day. This Pugwash chappie seemed to crop up in just about every band that ever played the pubs and dance-halls of Wales.

So what? you might repeat, with just an edge of exasperation beginning to creep into your voice. OK, the fact is that Weathers, or Pugwash, is currently behind the traps with Gentle Giant. And it was he who transformed that band from an introverted, somewhat artsyfartsy classical-rock combo, replete with cellos and fingercymbals, into the driving rock'n'roll outfit which produced the live album Playing The Fool and the magnificant studio waxing — The Missing Piece.

## PLAYER OF THE MONTH JOHN WEATHERS

been playing in the pubs and clubs up there was a prize indeed.

"We were almost immediately semi-pro, had a manager, playing down in West Wales in ballrooms in all the seaside places — Tenby, Haverfordwest, places like that. We used to get fourteen guineas a night. We had a good manager, a great guy, and he always used to quote the money in guineas because he thought it sounded better."