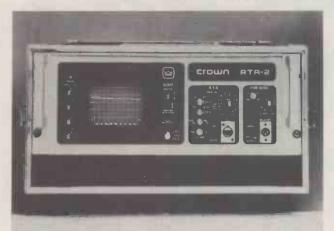

#### MIXING CONSOLES

#### **OPTIONS**

Cannon connectors, pfl + ppi (not ppi on 4 track desks), multi-pin connectors, talkback (via any channel), balancing transformers, flightcase.

#### PERFORMANCE

HUM & NOISE

**DISTORTION** 

OVERHEAD LEVELS

OUTPUT IMPEDANCE

SENSITIVITY

Better than -125dBm referred to each input. Better than 0.05% (0.01% typically) +22dBm into 2KΩ or greater impedance +19dBm into not less than 600Ω 50 unbalanced

At maximum gain, – 74dB 0.15mV input for OdBm (775mV) output

ELECTRONICS

KNEESWORTH STREET ROYSTON
HERTS
Tel: ROYSTON 45214