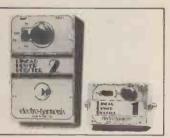

#### CONVERT YOUR AMP INTO A STACK OF AMPS

The LINEAR POWER BOOSTERS 1 & 2 can increase the output of any electric instrument such as guitar, bass organ or microphone. Since all amplifiers are overdesigned to more than handle the most powerful pick-ups the LINEAR POWER BOOSTERS will let you derive optimum results from your amplifier it's much cheaper than buying a high-output pick-up • Maximum setting of the volume control of one unit can make your amplifier TEN TIMES LOUDER! • The

switch allows instant change from regular instrument output to pre-set boosted output. • Increases guitar sustain • Vasily increases the performance of all distortion devices, wah wah pedals, and other accessories • Using two LINEAR POWER BOOSTERS will give you even more sustain. Turning up the volume level of the first one past the halfway point will shift the second one into overdrive. Using the first LINEAR POWER BOOSTER's control, you can now develop the initial bare hint of harmonic distortion to any desired degree. The second LINEAR POWER BOOSTER can control the volume of the combination. Two models LINEAR POWER BOOSTER. 1 with a double male plug will fit into into amp or instrument! LINEAR POWER BOOSTER-2 does the same dynamite job down on the floor LINEAR POWER BOOSTER-1 —3" x 2" x 11/8" LINEAR POWER BOOSTER-2 —5/4" x 33/6" x 21/4" x 11/2"