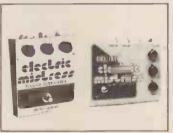

#### **ELECTRO-HARMONIX** PRESIDENT KEEPS TWO MISTRESSES!

Our internationally popular ELECTRIC MISTRESS Flanger/Filter Matrix was much too good to discontinue just because the brand new DELUXE model has been designed with improved noise and distortion specifications, greater reliability, and convenient AC power Rick Derringer, for example, has honored the standard MISTRESS as "the best sounding of the flanging devices" Both units have a sweet, shimmering flange Both

gently sweep the sound spectrum to create a prismatic array of absolutely fascinating and ethereal sounds. Both are made on earth for rising stars!

DELUXE (AC): 8" x 6¾" x 6" x 1½" STANDARD (DC or Adaptor): 634" x 51/2" x 21/4" x 15/16"