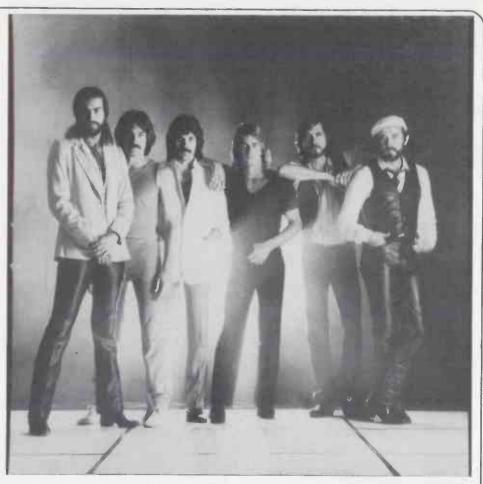

# EXILE: BACK IN STYLE

#### BY MIKE POWELL

KISS YOU ALL OVER' which became a No.1 hit in Britain, underlined Exile as a band to watch in the future. Their current 45 has brought the Kentucky-based group back to our shores with a vengence.

Above: Exile's current line-up (L to R): Marlon Wargis, Steve Goetzman, Sonny Lemaire, Randy Rickman, Buzz Cornelius, and J. P. Pennington. Below: Randy Rickman in live action.

GUITARS
BASSES
AMPS
CABINETS
P. A. SYSTEMS
MIXERS
POWER AMPS
LOUDSPEAKERS
PRE-AMPS
CROSS-OVERS
MICROPHONES
HORNS
DRIVERS
ETC..