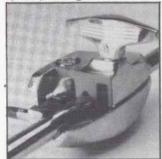

#### Supra-phonic 400 Snare Drum

These all-metal snare drums have long been the world's most popular drum, outselling all other makes and models.

The reason for this is obvious from the moment you first play one. You get instant response over the entire drum head, a vivid, crisp beat, a brilliant sound that stays choke-free at full volume,

full power without distortion, full projection at all dynamics and increased stick rebound for fuller action with less effort.

And the sturdy, seamless shell construction means that you

keep on getting the same response as long as you keep playing.

If you want a snare drum that plays as well as you do, you need the Supraphonic 400.