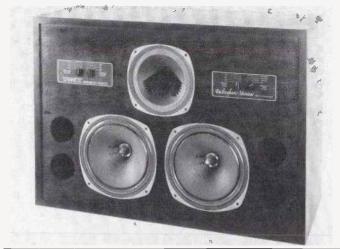

#### Britain's largest range of PA cabinets

500 watt stereo system as illustrated - £1420 (inc VAT& carr)

**EP112 Exponential Mid Range** 1 x 12" RCF 12 P24 £127 inc

Airthrey manufactures just about every type of professional plywood P.A. cabinets, empty or loaded. If you are looking for a P.A. system or cabinets to upgrade your present system get the Airthrey Cataloque. Express mail and export service. Competitive prices. Retail shop now open. Send 2 x 9p stamps to

#### airthrey Music

Towers Place, Causewayhead, Stirling, Tel. (0786) 70923