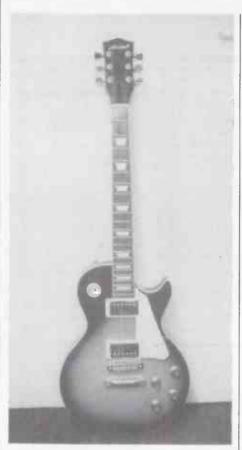

Atlong lastit's my turn. I ask him if he's got a guitar with him to pose with for some black and white shots. He rushes out and comes back with a black and white guitar. Makes sense. I wonder if the Gibson SG he's posing with is his main guitar.

"No, not really. I've got an old brown one I've always played, but it's got wood rot. It's water-logged and the neck's warped really bad. I've had umpteen guys working on it but none of them have done any good."

It seems that Angus sticks mainly to Gibsons for a number of reasons. Anyone that's had the pleasure of seeing AC/DC live will know how small Angus is. And believe me, when you come face to face with him he really is small. As SG's share this attribute, they were an obvious choice.

He also suffers from particularly small hands and the SG's thin neck helps him over that hurdle.

Looking at the back of the black and white SG he was holding he pointed out the masses of gaffer tape holding in the transmitters he uses on stage instead of the traditional guitar leads.

# AC/DC

"Maybe I'll buy a Muddy Waters album . . ."

years. They were about \$5,000 when I bought them."

With so many guitars on the market, I wondered how he'd actually go about picking one.

"Well, I'm smart — I go to the pawn shops. Like this (the black and white SG) was all screwed up when I got it. It's just that if it's got a good neck, and it's playable, I'll buy it. I don't like to spend too much on a guitar."

Angus reckons on having about six guitars now, but thinks he may have a few more lying about here and there. As his brown one's in a bit of a state, he uses the black and white one most of the time on stage, occasionally using a cherry-red model as well. Because of his rather unusual size he really doesn't feel comfortable with anything other than an SG.

The pickups on this B&W SG are old Humbuckers, but he's left the covers on them.

"A lot of people tell you that if you take the covers off they sound better, but it just has more scratch, so I've put them back on."