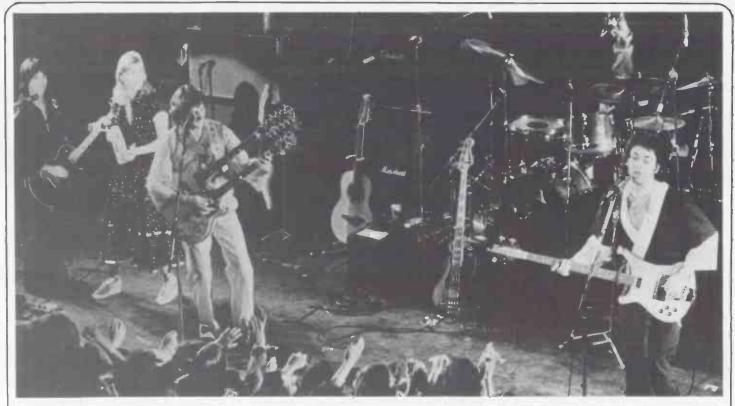

Indeed they do. Van Halen sold out two nights at the Rainbow and sold two million albums. So once again, I trudged up to the Rainbow to see what's new.

The first thing that struck me was the amount of equipment they had. Five artic lorries worth of amps, P.A., and drums crammed onto the Rainbow's relatively small stage guaranteed one thing at least — they looked impressive.