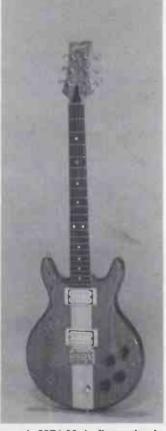

#### TRI SOUND

and district.

Kup selector

switches. Standard-humb

coil, reverse-phased

#### V-2 PICKUPS

ever b voi = k '' po k t = vvii /

#### EQ-2 TONE SYSTEM

A marvel of rock and roll sime chand, versatility. Two bands of cut of boost with midrange to control grit and punch - treble for more or less bite. A rainbow of possible combinations.

The Ibanez Studio Series - 3 new rockers of classic heritage. Well balanced, long-scaled beauties with style, grace and simple, solid class. Get down or space out, but get to it - try an Ibanez Studio.