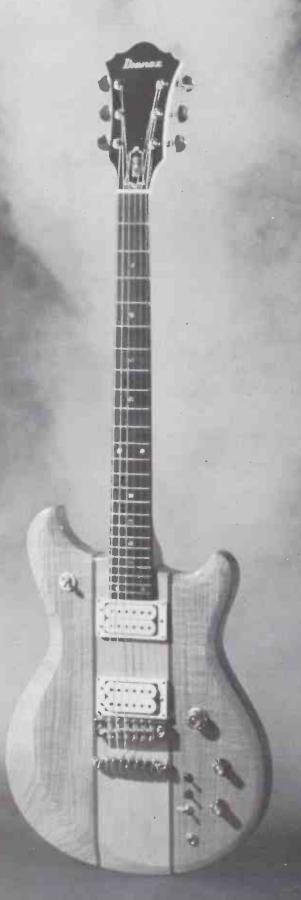

#### TRI SOUND

and district.

Kup selector

switches. Standard-humb

coil, reverse-phased

#### V-2 PICKUPS

ever b voi = k '' po k t = vvii /

#### EQ-2 TONE SYSTEM

A marvel of rock and roll sime chand, versatility. Two bands of cut of boost with midrange to control grit and punch - treble for more or less bite. A rainbow of possible combinations.

The Ibanez Studio Series - 3 new rockers of classic heritage. Well balanced, long-scaled beauties with style, grace and simple, solid class. Get down or space out, but get to it - try an Ibanez Studio.