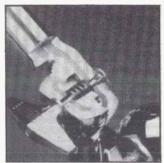

#### Ludwig Sound Projectors

Ludwig engineers developed the "scoop", a simple

an actual drum.

but ingenious attachment that gives you increased volume and projection, bouncing the sound straight

AT the audience.

Ludwig Sound Projectors come complete with hook-up tabs for easy fitting on any single aerial Power Tom or Floor Toms, and they're available in a wide range of colours to match your kit.