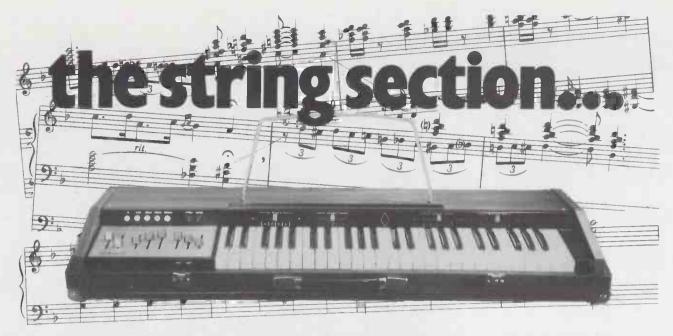

Distributed in the U.K. & Eire by:

PEAVEY ELECTRONICS (UK) LTD.
UNIT 8, RIDGEWOOD INDUSTRIAL PARK, UCKFIELD, SUSSEX TN22 5SX.

The Logan String Melody II, perhaps the most sought-after string machine on the market today, features sliders for Violin, Viola, Cello and Bass — Attack and Sustain sliders — 5 settings including Organ, Accordion and pre-set Orchestra.