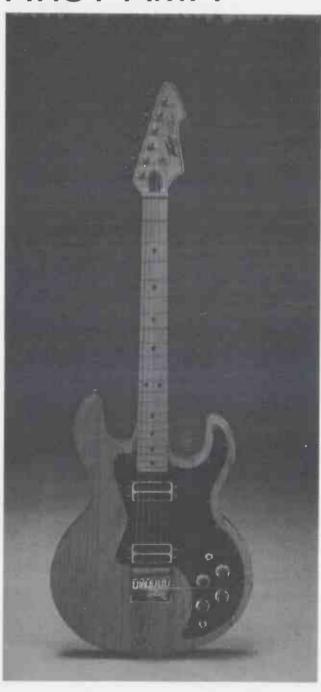

## Reviews

| Gibson ES-347 Brian Robertson falls in love                                  | 43 |
|------------------------------------------------------------------------------|----|
| Zildjian Cymbals Almost a review, but not quite                              | 44 |
| EMS Polysynth Billy McIsaac of Zones doesn't                                 | 45 |
| Hohner Acoustic 6 and 9 string Gordon Giltrap and two of the Moridaira range | 47 |
| Yamaha BB-1200 Bass Jimmy Bain doesn't give review model back                | 49 |
|                                                                              |    |