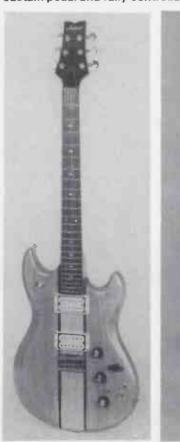

#### TRI SOUND

and district.

Kup selector

switches. Standard-humb

coil, reverse-phased

#### V-2 PICKUPS

ever b voi = k '' po k t = vvii /

#### EQ-2 TONE SYSTEM

A marvel of rock and roll sime chand, versatility. Two bands of cut of boost with midrange to control grit and punch - treble for more or less bite. A rainbow of possible combinations.

The Ibanez Studio Series - 3 new rockers of classic heritage. Well balanced, long-scaled beauties with style, grace and simple, solid class. Get down or space out, but get to it - try an Ibanez Studio.