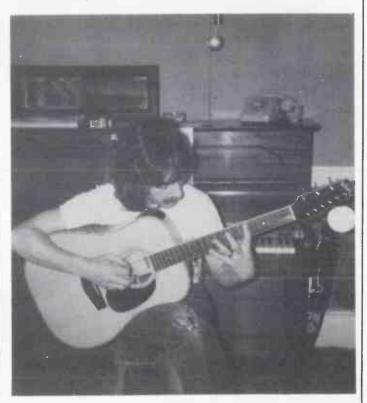

Now, where did I leave my sticks . . .?

Stuart Copeland, drummer with The Police, with one of his guitars!!! The picture was taken in his makeshift studio at home.