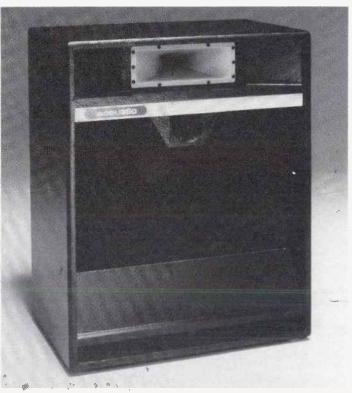

FROM GIBSON**

HE GIBSON Explorer was first introduced in 1958. Now, 21 years later, the unique design re-emerges modified to incorporate the excellent sustain qualities of the walnut/maple/walnut threelayer sandwich construction in the "Explorer 2".

The Explorer 2 features several new Gibson innovations including the fine tuning TP6 tailpiece and two high output Gibson "Dirty Fingers"

Humbucking pickups, with 12 individually adjustable exposed coils. The pickups are controlled by a three way toggle switch and one master tone, and two volume pots with black speed knobs.

With gold-plated fittings throughout and the really powerful, distorted "Dirty Fingers" sound, the Explorer 2 has a body and sound that make it seen and heard above the crowd

# WTOYOT

**ACOUSTIC'S 806** P.A. IS BACK



T'S BACK . . . by popular demand. Acoustic's Model 806 P.A. Enclosure. The Model 806 is a full range, highly efficient, horn-loaded reflex enclosure with one 15" speaker, one midrange horn and driver, and one piezo tweeter. Designed to complement the vocal range, this enclosure may be used with amplifiers of up to 125 watts at 8 ohms. The Model 806 is totally compatible with all Acoustic reinforcement sound equipment.

A sensing circuit protects the midrange horn by lowering the signal level to the horn when potentially damaging signals are present. The circuit can be reset by depressing the red circuit breaker button on the rear of the enclosure

**SPECIFICATIONS** 

CABINET DESIGN..... Vented Baffle SHIPPING Horn

SPEAKER COMPLEMENT One - 15" Speaker One Midrange horn One -Piezo tweete