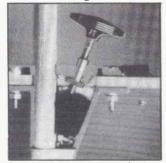

#### Drum Stool 1020

This vinyl padded stool with its solid tripod base gives you safe, dependable support with greater portability and compactness.

#### Speed King Pedal

Over 30 years of continual improvement have made the Speed King the most popular pedal available today.

The Speed King has a precision die-cast stand, footboard, rocker shaft, heel plate, skid proof rubber mat-and it's the FIRST pedal to feature twin compression springs completely enclosed in the pedal posts.

No wonder the Speed King is known as the Professional pedal.