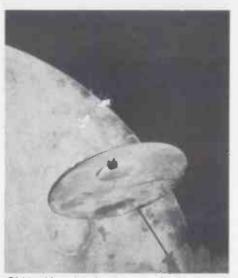

#### Ludwig Sound Projectors

Ludwig engineers developed the "scoop", a simple

an actual drum.

but ingenious attachment that gives you increased volume and projection, bouncing the sound straight

AT the audience.

Ludwig Sound Projectors come complete with hook-up tabs for easy fitting on any single aerial Power Tom or Floor Toms, and they're available in a wide range of colours to match your kit.