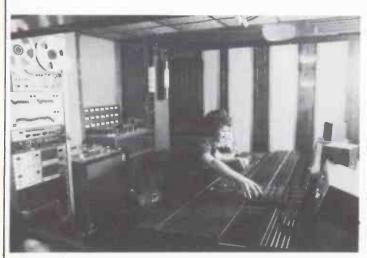

Is the second album pretty similar to the first in the respect that it relies on the bass in the same way. Is that a good formula worth sticking to?

"Well, it's what I like. But then the guitar's more important on this album as

"I'm using the melodica on the second album because it's really quite a horrible instrument, but I found one or two ways it can be used to nice effect. There's a lot you can do with just four people without adding synthesisers and stuff."