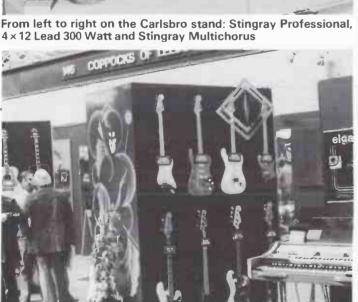

drums.



Tony Horkins, Beat's Editor, battles with an 'E' chord, while ad manager Nick Elliott grapples with a lead break on the Hohner stand.



The Marshalls don't quite look the same without Thin Lizzy standing in front of them.



Just one more punter and one more drink for Mick Johnson.

# THE LIVE MUSIC SHOW



The brilliant Dave Roberts plays a Gibson SG on the Norlin stand



The H/H stand



Hamma drums on the Rosetti stand



Mod combo The Little Roosters with two, er, friends on the Orange stand. They were billed as 'two topless models' but it just didn't come off.

# THE LIVE MUSIC SHOW



Rosetti had a good idea with their Kawai guitars. Just plug 'em into the wall, slip on the phones and away you go



**Boosey and Hawkes** 



4 x 12 Lead 300 Watt and Stingray Multichorus



Antoria guitars on Coppock of Leeds stand



Picture by Val Stevenson.

On the evening of the last day of the show, the new Jim Burns guitars were given their first live debut by a new band called Arthurs Dilemma.

While the bass player, Dave McDonald (pictured left) found the bass a complete joy to wear and play for the whole set, guitarist Tony Sayers had to switch back to his SG after the first few numbers because of weight and balance problems. However, Jim has apparently been told and if he sticks to his word he should work on that

Apart from that, both band and guitars worked well. (This was a plug on behalf of the Arthurs Dilemma party).

# Regular Items



#### A slice of Southern

MOLLY HATCHET EPIC 83250

How come all Southern rock bands look the same? Long hair, overweight, h