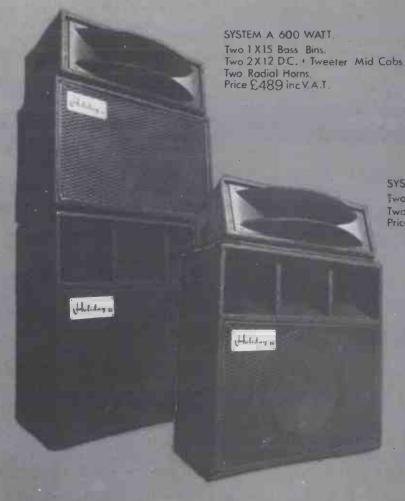

#### Britain's largest range of PA cabinets

500 watt stereo system as illustrated - £1420 (inc VAT& carr)

**EP112** 

Exponential Mid Range

1 x 12" RCF 12P24

£127 inc

Airthrey manufactures just about every type of professional plywood P.A. cabinets, empty or loaded. If you are looking for a P.A. system or cabinets to upgrade your present system get the Airthrey Catalogue. Express mail and export service. Competitive prices. Retail shop now open. Send 2 x 9p stamps to

#### AIRTHREY MUSIC

Towers Place, Causewayhead, Stirling. Tel. (0786) 70923

01-546 9100/9124