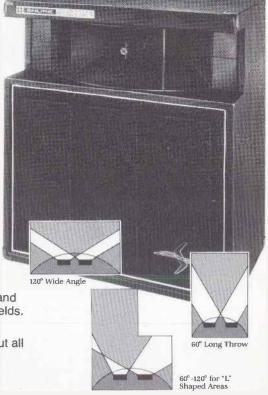

## PRO MASTER **Model 701 Loudspeaker**

- Adjustable dispersion—for long- or short-throw applications.
  - Easy to transport—practically abuse-proof.
- High efficiency—100 dB SPL at 1.2m (four feet) with one watt power.
  - High power handling—handles up to 150 watts continuous.

A giant step forward in compact, professional quality sound reinforcement equipment the PRO MASTER 701 Loudspeaker is specifically designed to meet the needs of today's entertainers and musicians, in intimate clubs, lounges, large auditoriums, churches, and schools.

The revolutionary PRO MASTER loudspeaker is the result of sophisticated computer-assisted design techniques, state-of-the-art materials engineering, and countless hours of consultation with performers and sound technicians in all fields.

The highly efficient design allows the PRO MASTER loudspeaker to deliver a walloping 100 dB SPL at 1.2m (four feet) with only one watt power. And, you put all the sound where you want it with exclusive adjustable dispersion, that adjusts for wide-angle (short-throw) or long-throw applications. Each speaker weighs only 26.4 kg (58 lbs), and two fit into many subcompact cars.

#### PRO MASTER Modular Loudspeakers

These modular units may be used to construct a custom speaker stack, add high- or low-frequency emphasis to another full-range system, or create custom stage monitor systems. Each speaker is designed to operate with an amplifier capable of delivering up to 150 watts continuous to an 8-ohm load.

#### Model 708 High-Frequency Speaker

The high-frequency portion of the Model 701, including adjustable dispersion horn. It has a frequency response of 2,000 to 15,000 Hz, an internal crossover filter rolling off at 18 dB per octave below 2,000 Hz.

#### Model 707 Low-Frequency Speaker

The low-frequency portion of the Model 701, with rubber feet on two surfaces and diagonally beveled back allowing the speaker to be tilted. It has a frequency response of 50 to 2,600 Hz, an adoustic rolloff above 2,600 Hz.

#### **PRO MASTER Stage Monitors**

Really cut through in monitor applications! The Shure-developed shaped response is a performance-proven way to put the sound energy where it belongs.

#### Model 702

A compact two-way system rated at 50 watts to 16 ohms. output 114 dB SPL at 1.2m (four feet) from only 50 watts Features a built-in volume control.

The VA301-S is a highly directional stage monitor, featuring a built-in volume control. Designed to be used with the Shure VOCAL MASTER Sound System, it is rated at 50 watts to 32 ohms.

#### Compact Speaker Systems

Three professional speaker systems (SR112B, SR112W, and SR116B) that combine high ouput capability, high power handling ability and wide frequency response into a compact package. Extraordinarily efficient, they produce 95.5 dB SPL at 1.2m (four feet) with just one watt. And, each is rated at 100 watts to 8 ohms!