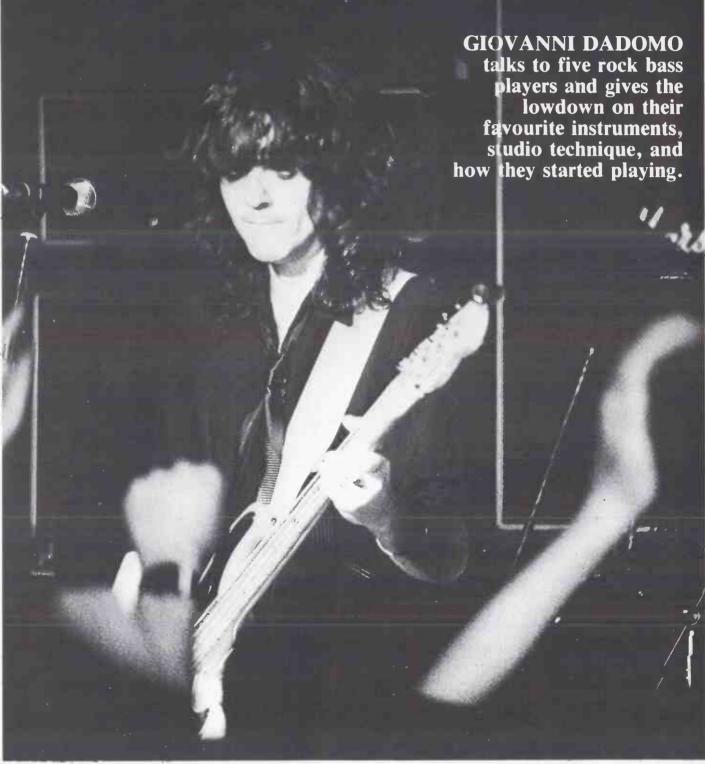

# FIVE OF THE BEST

Jimmy Bain of Wild Horses. Pic by Tony MacLean.

## Jimmy Bain of Wild Horses.

Dunbar band called The Sinners. "I was fourteen or fifteen," he recalls, "and it went on for two or three years.

"I was playing six-string actually, lead and rhythm. It wasn't anything too serious but it was lots of fun. Then another gig materialised; I heard about this new band being formed in Edinburgh that was looking for a bass-player. So I borrowed a bass, practiced for about two hours before the audition and got the gig! And after a while I found I really got off on playing bass much more than the sixstring."