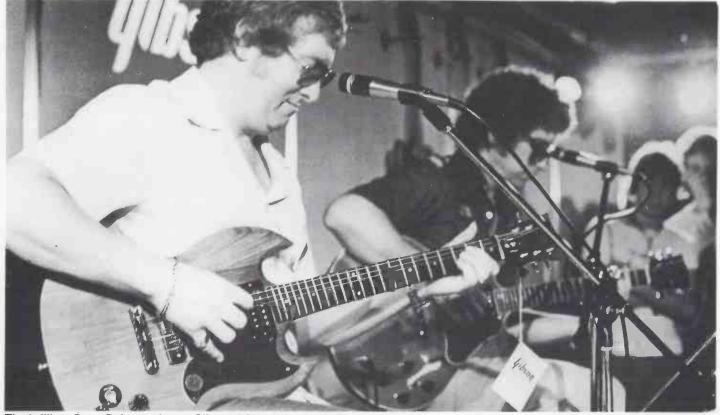

The Joe Jackson Band. Guitarist Gary Sanford is third from the left

# JOE JACKSON: 'I try to look at things like I'm not a musician'

album the band had never gigged together and what Joe said went, but the second album sees more involvement on the band's part.

"There's a song on it called 'It's Different For Girls' where I had the idea of the drums stopping at the end and the bass just carrying on and fading out and slowing down, and I just gave that idea to Graham and he came up with the ideas for that bit. There's just a couple of things like that. Everyone has more to say."