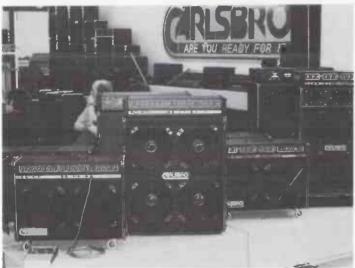

mier stand where he signed autographs and talked drums.



Tony Horkins, Beat's Editor, battles with an 'E' chord, while ad manager Nick Elliott grapples with a lead break on the Hohner stand.



The Marshalls don't quite look the same without Thin Lizzy standing in front of them.



Just one more punter and one more drink for Mick Johnson.

# THE LIVE MUSIC SHOW



The brilliant Dave Roberts plays a Gibson SG on the Norlin stand



The H/H stand



Hamma drums on the Rosetti stand



Mod combo The Little Roosters with two, er, friends on the Orange stand. They were billed as 'two topless models' but it just didn't come off.

# THE LIVE MUSIC SHOW



Rosetti had a good idea with their Kawai guitars. Just plug 'em into the wall, slip on the phones and away you go



**Boosey and Hawkes** 



4 x 12 Lead 300 Watt and Stingray Multichorus



Antoria guitars on Coppock of Leeds stand



Picture by Val Stevenson.

On the evening of the last day of the show, the new Jim Burns guitars were given their first live debut by a new band called Arthurs Dilemma.

While the bass player, Dave McDonald (pictured left) found the bass a complete joy to wear and play for the whole set, guitarist Tony Sayers had to switch back to his SG after the first few numbers because of weight and balance problems. However, Jim has apparently been told and if he sticks to his word he should work on that

Apart from that, both band and guitars worked well. (This was a plug on behalf of the Arthurs Dilemma party).

# Regular Items



#### A slice of Southern

MOLLY HATCHET EPIC 83250

How come all Southern r