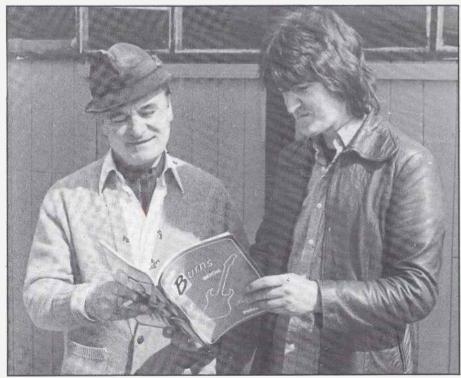

### THE QUESTIONS

- 1 When was the first Burns electric guitar made?
- 2 In 1959 Jim Burns teamed up with another man to produce a new range of quitars. Who?
- 3 Which famous guitarist had a Burns guitar named after him?
- 4 Name two Burns players of the past.
- 5 Say in not more than 15 words why you'd like to win a Burns Magpie.

Jim Burns scans a copy of his book with author Paul Day.

Pete Makowski

they've started to reap the rewards with a single, 'Wheels Of Steel' and album (with the same name) both riding high in the charts. The band are currently on the road and their tour was arranged prior to their success, making it a strange combination of large halls and tiny clubs (dates which they are honouring because they feel if the promoters believed in them before they became a 'name' band then they deserve the show). The 'Wheels Of Steel' tour will culminate at the Rainbow in mid June, and the group have already had to hire a bigger PA and break-in a light show, plus all the other effects that are essential when you're in a band of that stature.