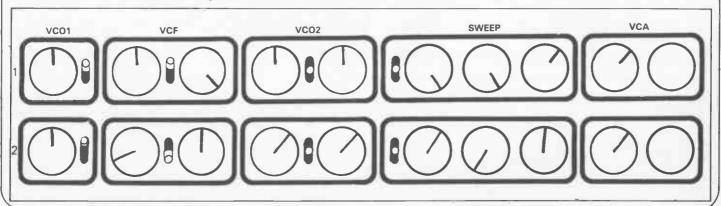

# Two more reasons why Korg synthesizers lead the world.

Korg are rightly regarded as the world's leading synthesizer manufacturer by many top musicians. Their amazing ranges of controls and effects give versatility far beyond the reach of most other synthesizers. This, combined with their tuning stability, reliability and unbelievable value for money, means that Korg lead the way in electronic music on stage, in the studio or at home

- Octave Selection switches.
- 2. Quarter tone.
- 3. Multiple trigger
- 4. Keyhold.
- 8. Joystick for high low pass filter.
- Programmable joystick control for pitchbend and modulation.
- 10. Volume balance.
- 11. Portamento
- KORG >
- KORG SIGMA A monophonic synthesizer giving superb performance on stage, in the recording studio and at home. The eleven instrument and eight synth presets can each be individually adjusted to give exactly the sound you want to hear. But the unique feature of the Sigma is that all nineteen voices can be played together. Optional footpedals too, for even more tonal, pitch and volume variation. Use the Sigma to control other synths or as an input for sequencers. And all this for only £699 inc. VAT far less than any other comparable instrument!

- Synth section with parameter adjustment.
- 6. Instrument section with parameter
- Programmable touch sensitive keyboard.

1. Tunable oscillators.

- 2. Key click, electric piano
- Brass cut off frequency.
- Ensemble and percussive tone control.
- Mixable volume control.
- 11. Joystick control of pitchbend and chorus phase.

KORG LAMBDA A fully polyphonic synthesizer with two separate groups of voicings, percussive and ensemble, all instantly selectable and fully mixable to provide as many separate tone colours as you need — simultaneously from one keyboard! Separate outputs from the two groupings allow a full stereo effect and the joystick and optional footpedal controls give wide tonal variations. R.R.P., £999 inc. VAT at your Korg Key Centre.