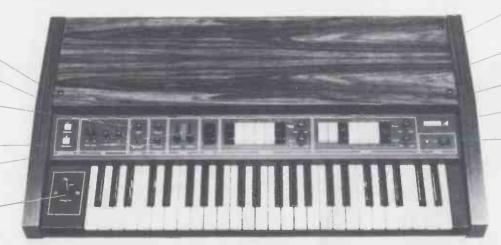

# Two more reasons why Korg synthesizers lead the world.

Korg are rightly regarded as the world's leading synthesizer manufacturer by many top musicians. Their amazing ranges of controls and effects give versatility far beyond the reach of most other synthesizers. This, combined with their tuning stability, reliability and unbelievable value for money, means that Korg lead the way in electronic music on stage, in the studio or at home

- Octave Selection switches.
- 2. Quarter tone.
- 3. Multiple trigger
- 4. Keyhold.
- 8. Joystick for high low pass filter.
- Programmable joystick control for pitchbend and modulation.
- 10. Volume balance.
- 11. Portamento
- KORG >
- KORG SIGMA A monophonic synthesizer giving superb performance on stage, in the recording studio and at home. The eleven instrument and eight synth presets can each be individually adjusted to give exactly the sound you want to hear. But the unique feature of the Sigma is that all nineteen voices can be played together. Optional footpedals too, for even more tonal, pitch and volume variation. Use the Sigma to control other synths or as an input for sequencers. And all this for only £699 inc. VAT far less than any other comparable instrument!

- Synth section with parameter adjustment.
- 6. Instrument section with parameter
- Programmable touch sensitive keyboard.

1. Tunable oscillators.

- 2. Key click, electric piano
- Brass cut off frequency.
- Ensemble and percussive tone control.
- Mixable volume control.
- 11. Joystick control of pitchbend and chorus phase.

KORG LAMBDA A fully polyphonic synthesizer with two separate groups of voicings, percussive and ensemble, all instantly selectable and fully mixable to provide as many separate tone colours as you need — simultaneously from one keyboard! Separate outputs from the two groupings allow a full stereo effect and the joystick and optional footpedal controls give wide tonal variations. R.R.P., £999 inc. VAT at your Korg Key Centre.