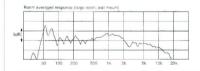

With its SEAS bass driver and pushed-in Focal tweeter, the *H6* 

Impulse's H6 loudspeakers. Horns of plenty or horns of dilemma?

can produce bass down to a claimed 40Hz. From the results achieved in my room, I have little reason to disbelieve this claim, especially when using both sets of gold Michell sockets to bi-wire or bi-amplify the speaker. It does benefit from careful positioning, and can be quite room dependent, but the H6 also works well in some surprisingly unfriendly settings.