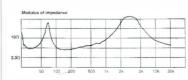

With its SEAS bass driver and pushed-in Focal tweeter, the *H6* 

Impulse's H6 loudspeakers. Horns of plenty or horns of dilemma?

can produce bass down to a claimed 40Hz. From the results achieved in my room, I have little reason to disbelieve this claim, especially when using both sets of gold Michell sockets to bi-wire or bi-amplify the speaker. It does benefit from careful positioning, and can be quite room dependent, but the H6 also works well in some surprisingly unfriendly settings.