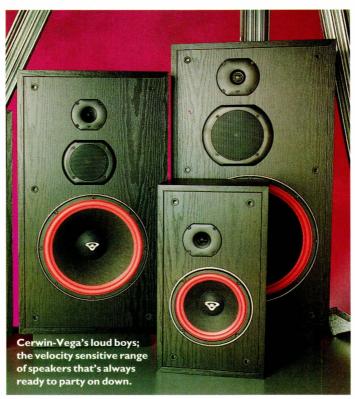

# **High speed Cerwins**

The defender of the bass, Cerwin-Vega, has introduced four new air moving devices in its VS or velocity sensitive range. Designed to make the most of today's digital recordings, the VS range, which starts at £250 for the 200mm (8in) woofer equipped VS-8 and goes through the £350 VS-10, £550 VS-12 and £700 VS-15 three-ways, is nothing if not party ready.

The quoted efficiency of the smallest is 94dB/60hms, while the substantial VS-15 claims a whopping 102dB/4ohms and bass extension that reaches 28Hz. This, combined with self-resetting protection devices, should make for neighbour infuriatingly loud speakers. 22 (0423) 359054