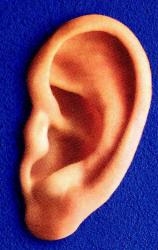

The toroidal shape found in some other amps avoids this, but the square edges can still cause uneven flux in the field and put rough edges in the sound.

The SU A600, you'll have guessed, has a unique shape transformer core. We call it the R core, which simply means

it's round, in both section and shape.

The current goes round and round, the magnetic field goes round and round, the flux goes round and round.

And the music? To us it sounds pretty damn good. If you think we might be slightly biased, just lend us your ears.