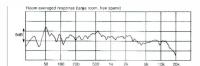

## Tannoy goes dynamic and dual concentric

Tannoy's first dedicated home cinema loudspeaker is the 623. Priced at £180 it features a substantial, magnetically shielded 6.5in cast frame dual concentric driver in a compact, multifaceted sealed box.

The 623 is intended to be used in threes, one for centrefront 'dialogue' purposes in a Dolby Pro-Logic system, and the other two for the surround side/rear channels, anticipating that left and right front channels will be handled by a normal (though preferably dual concentric driven) stereo pair.

Controversially, perhaps, Tannoy has used full frequency and dynamic range speakers for the surround channel, whereas the Dolby specification limits the bandwidth. However, the company has only done so after

exhaustive testing, which has shown the advantages of achieving a good acoustic match between all the speakers in a home cinema system, and also

the existence of significant high and low frequency energy in the surround channel.