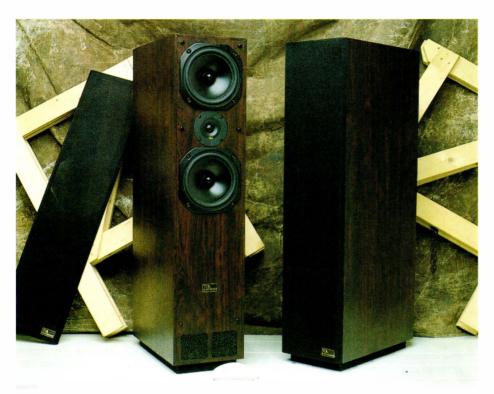

## he new Music Series loudspeakers from Mordaunt-Short

This mastery of sound is the result of numerous technical innovations unique to Mordaunt-Short.

For instance, MCS technology - an injection moulded cone and surround which ensures a precise cross-section profile for exact bass unit performance.

All crossovers are first order configurations based on minimalistic principles because of the excellent performance of the individual drive units. Result? A simple load and fewer components between the amplifier and the final sound. Bi-wiring is possible too on all speakers except the MS10.

## No Phase Cancellations

The conventional mid-bass unit dust cap has been replaced with a phase plug. The path length is calculated to eradicate phase cancellations and give excellent dispersion across the critical middle frequencies.

Low colouration baffles have been a design priority in all Music Series loudspeakers. On the MS10, MS20 and MS30 this has been achieved with mica-filled polypropylene tensioned with steel tie rods.

On the MS40 and MS50, a 30mm dual material composite baffle has produced an extremely rigid structure.

cy performance is achieved thanks to a 25mm aluminium dome tweeter designed and built by Mordaunt-Short.

The ultra thin metal diaphragm and compression moulded rubber surround are mounted on an elliptical low resonance chassis, utilising a high temperature voice coil with liquid cooling and damping. **Making Music** 

Music first. Music second. Music whichever way you listen to it. With the Music Series, Mordaunt-Short is making music more naturally than ever before. The masters of music are taking their title to heart.