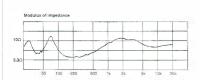

At a claimed 89dB sensitivity, it's also possibly the least efficient horn around, but it still presents a far from taxing load for any power amplifier stage. I managed to get complaints from the neighbours even with the smallest of amplifiers.

With its SEAS bass driver and pushed-in Focal tweeter, the *H6* 

Impulse's H6 loudspeakers. Horns of plenty or horns of dilemma?

can produce bass down to a claimed 40Hz. From the results achieved in my room, I have little reason to disbelieve this claim, especially when using both sets of gold Michell sockets to bi-wire or bi-amplify the speaker. It does benefit from careful positioning, and can be quite room dependent, but the H6 also works well in some surprisingly unfriendly settings.

The near magic midband coherence, detail and dynamic range of the *H6*, common to the best of the horn loudspeaker breed, are all present, with surprisingly deep, powerful and agile bass. The speaker can produce instrument sounds that are almost in the room.