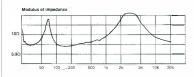

## Tannoy goes dynamic and dual concentric

Tannoy's first dedicated home cinema loudspeaker is the 623. Priced at £180 it features a substantial, magnetically shielded 6.5in cast frame dual concentric driver in a compact, multifaceted sealed box.

The 623 is intended to be used in threes, one for centrefront 'dialogue' purposes in a Dolby Pro-Logic system, and the other two for the surround side/rear channels, anticipating that left and right front channels will be handled by a normal (though preferably dual concentric driven) stereo pair.

Controversially, perhaps, Tannoy has used full frequency and dynamic range speakers for the surround channel, whereas the Dolby specification limits the bandwidth. However, the company has only done so after

exhaustive testing, which has shown the advantages of achieving a good acoustic match between all the speakers in a home cinema system, and also

the existence of significant high and low frequency energy in the surround channel.