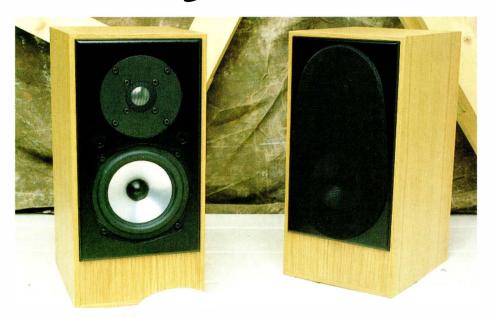

## **Impulse H6**

Although other companies have adopted the horn enclosure recently, especially as the low-power triode amplifier becomes increasingly popular, Impulse has been instrumental in its return to popularity.

Horn speakers are necessarily expensive, as that clever wooden labyrinth construction is time consuming and costly to build. Even Impulse's cheaper speakers, like the *H6* tested here, cost £1,350, and the prices rise dramatically from there.

Most people's perception of a horn loudspeaker summons up images of a huge PA-like enclosure dominating the living room, but the H6 is uncharacteristically slim and elegant for a full-wave horn, taking up no more space than a Linn Kaber.