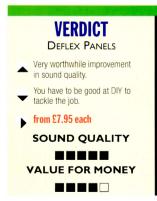

## **Deflex Acoustic Panels**

Although it's more fashionable to talk about drive units and crossovers, the internal damping used inside a speaker has an equally critical effect on the final sound. In my view, many commercial speakers are overdamped with material that produces dull, sluggish midrange and bass.

Indeed, for over five years now, I've actually endorsed removing all damping material from loudspeakers. Why suffer a cure that's worse than the disease? Undamped speakers have a lively, articulate quality that produces a more positive response to changes of tonal colour and dynamics.

Internal damping — often thick foam plastic or synthetic wool — tries to eliminate standing waves within the cabinet, which might cause unwanted resonances. Unfortunately, because it's highly absorbent, this results in a loss of life and vibrancy. The music lacks brilliance and sparkle.

Alas, undamped speakers can be a problem too. There's a danger the sound will lack control and definition, tending to 'blare' during heavy, complex passages. Wouldn't it be great to have the best of both worlds.

Deflex Panels, made from an advanced — but un-named — polymer, attempt to control acoustic energy without absorbing it. The special surface pattern reduces standing waves to

Because we thought about it.

cure boxiness and resonance without killing the natural vitality of the sound.

I tried my samples in a set of Impulse *H-1* horn speakers, putting two panels behind the midrange driver. The *H-1* is completely undamped and works well that way, but adding Deflex Panels improved the focus and control very noticeably. The result was sharper imaging, wider dynamics, and a more natural sound.

The level of improvement naturally depends on the speakers treated, but expect tighter cleaner bass, crisper articulation, and an increase in liveliness without loss of control or focus.

Deflex Panels are available in kits to suit small or large speakers. Five panels (enough for one smallish enclosure) cost £49.95. So you'd typically be looking at £100 plus to treat a pair of speakers.

Of course, modifying speakers invalidates your guarantee. Only attempt such work if You're a good DIYer — especially as not all speakers are easy to gain access to! Definitely worth checking out though.