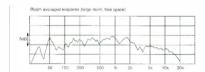

## Michell Gyropower QC

With separate quartz crystal oscillators and smoothed power supplies for both 33 and 45rpm, the Michell Gyropower QC does more than obviate the need to change speed manually by manipulating the drive belts on the motor pulley of the *Gyrodec*.

Switching from the standard Gyropower on my Gyrodec/SME IV / Morch da Capo was as though the groove of the LP had been cut deeper and the stylus hand crafted to match.

Most noticeable was a rocksolid focus and spot-on timing. Not only that, but the music flowed better with sharper attacks and longer decay.

There was a clearer sense of perspective; pitch (demonstrably perfect), rhythm, timing and melody made up an integrated whole, perfectly proportioned.

More ambience, greater depth and deep bass lift the QCequipped Gyrodec into the top league. Borrowing its styling from the Alecto amplifier, it's an interesting shape too.

**VERDICT** GYROPOWER QC Electronic speed change; sonically top-class Some may not like the distinctive styling. £349.00 **SOUND QUALITY VALUE FOR MONEY** 

A power supply cannot make a bad recording into a good one, but if the vinyl is good to start with, the Gyropower QC needs no other advocate than itself.