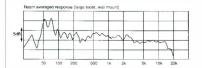

## Tannoy goes dynamic and dual concentric

Tannoy's first dedicated home cinema loudspeaker is the 623. Priced at £180 it features a substantial, magnetically shielded 6.5in cast frame dual concentric driver in a compact, multifaceted sealed box.

The 623 is intended to be used in threes, one for centrefront 'dialogue' purposes in a Dolby Pro-Logic system, and the other two for the surround side/rear channels, anticipating that left and right front channels will be handled by a normal (though preferably dual concentric driven) stereo pair.

Controversially, perhaps, Tannoy has used full frequency and dynamic range speakers for the surround channel, whereas the Dolby specification limits the bandwidth. However, the company has only done so after

exhaustive testing, which has shown the advantages of achieving a good acoustic match between all the speakers in a home cinema system, and also

the existence of significant high and low frequency energy in the surround channel.