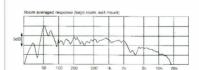

# We need your help

ne of the most important elements in any hi-fi system, the listening room, comes under close scrutiny from Paul Messenger in this month's speaker test (page 62) and again when Paul gets to grips with his in-wall speakers, page 176.

As Paul has often pointed out in the pages of Choice, the sound quality of any speaker is a complex interaction between the box itself, its support, its location, the characteristics of the system driving it and the acoustics of the room.

The interaction is rarely predictable, but after many years of testing speakers for Choice, Paul has assembled a huge amount of data that reveals in great detail how his own living room interacts with any hi-fi used there. This information enables Paul to produce perhaps the most consistent and meticulous speaker tests of any hi-fi magazine — yet he's still not satisfied!

In his quest for an even greater understanding of how room acoustics affect the sound of hifi equipment, Paul would like to hear from any readers, especially in Kent and Sussex, who are keen to have their listening rooms measured.

It's quite a painless procedure, and by way of compensation for any disruption caused, Paul will be only too pleased to go through his findings with you once the measurements have been taken, helping you to improve the sound of your system in the process.

If you are interested in having your room measured, please write to The Editor, *Hi-Fi* Choice, Dennis Publishing Ltd, 19 Bolsover Street, London W1P 7HJ. Be sure to include your address and a daytime telephone number where we can contact you, the dimensions of your room (height, width and depth) and a brief description of any peculiarities such as bay windows, a split level room and so on. Please mark your envelope, 'Measurements'.