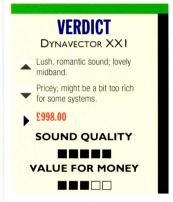

# Dynavector XX1 Improved

It must be around six years since Dynavector first launched its current flagship XX1 cartridge in Britain. However, it has recently been improved, dramatically raising both the performance and the price from

Dynavector's improved flagship cartridge just keeps getting better.

£700 up to a couple of groats short of £1,000.

Two factors determine the success of a high-end cartridge in the United Kingdom, and an exceptional basic product is rather less than half the battle. What matters more is that the cartridge concerned makes a good match for the rest of the equipment being sold or in use.

I miss the sheer grunt and slam that Linn cartridges still seem to do best, but suspect the XX1's more easy going and romantic world view will often prove much more palatable to Naim-oriented vinyl junkies. The midrange remains superb, and the Dynavector is currently alternating with an Audio Note IO in a Mana/ARO/Armageddon equipped Sondek.

Sometimes my coffee comes from Kenya, sometimes from New Guinea, and I couldn't, hand on heart, say one is necessarily better than the other. The same is true of these cartridges, and I wouldn't want to be parted from either.

Paul Messenger

Dynavector Systems Ltd, 32 Reading Road, Woodley, Reading, Berks RG5 3DB. 

☎ (0734) 699159

TUNERS