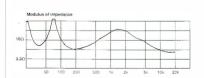

## Michell Gyropower QC

With separate quartz crystal oscillators and smoothed power supplies for both 33 and 45rpm, the Michell Gyropower QC does more than obviate the need to change speed manually by manipulating the drive belts on the motor pulley of the *Gyrodec*.

Switching from the standard Gyropower on my Gyrodec/SME IV / Morch da Capo was as though the groove of the LP had been cut deeper and the stylus hand crafted to match.

Most noticeable was a rocksolid focus and spot-on timing. Not only that, but the music flowed better with sharper attacks and longer decay.

There was a clearer sense of perspective; pitch (demonstrably perfect), rhythm, timing and melody made up an integrated whole, perfectly proportioned.

More ambience, greater depth and deep bass lift the QCequipped Gyrodec into the top league. Borrowing its styling from the Alecto amplifier, it's an interesting shape too.

**VERDICT** GYROPOWER QC Electronic speed change; sonically top-class Some may not like the distinctive styling. £349.00 **SOUND QUALITY VALUE FOR MONEY** 

A power supply cannot make a bad recording into a good one, but if the vinyl is good to start with, the Gyropower QC needs no other advocate than itself.