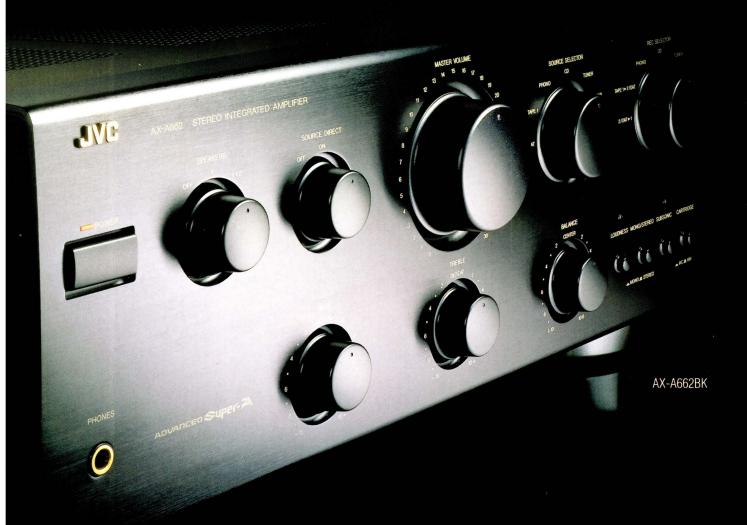

# The Sound of Silence.

Crosstalk, noise interference, signal degradation. All dirty words as far as we're concerned. That's why the JVC AX-A662BK amplifier has no such vices.

Featuring separate heat sinks and 'Advanced Super A' circuitry for left and right channels coupled with the dramatic reduction of internal wiring, this amplifier is virtually free of such problems.

# Designed for the Digital Age.

The benefits? A very special amplifier that delivers a powerful punch, but manages to preserve a certain delicacy and subtlety at low signal levels.

Silence is Golden