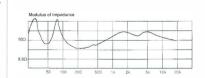

At a claimed 89dB sensitivity, it's also possibly the least efficient horn around, but it still presents a far from taxing load for any power amplifier stage. I managed to get complaints from the neighbours even with the smallest of amplifiers.