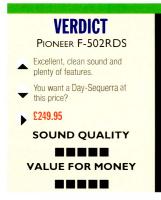

## **Pioneer F-502RDS**

As the necessary decoding is built into standard FM radio chipsets and displays, RDS (Radio Data System) costs barely pennies to include. And pennies, frankly, is what the option is worth as fitted to this Pioneer.