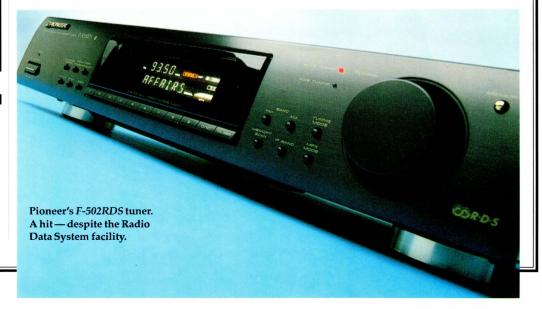

## **Pioneer F-502RDS**

As the necessary decoding is built into standard FM radio chipsets and displays, RDS (Radio Data System) costs barely pennies to include. And pennies, frankly, is what the option is worth as fitted to this Pioneer.