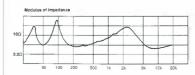

## Michell Gyropower QC

With separate quartz crystal oscillators and smoothed power supplies for both 33 and 45rpm, the Michell Gyropower QC does more than obviate the need to change speed manually by manipulating the drive belts on the motor pulley of the *Gyrodec*.

Switching from the standard Gyropower on my Gyrodec/SME IV / Morch da Capo was as though the groove of the LP had been cut deeper and the stylus hand crafted to match.

Most noticeable was a rocksolid focus and spot-on timing. Not only that, but the music flowed better with sharper attacks and longer decay.

There was a clearer sense of perspective; pitch (demonstrably perfect), rhythm, timing and melody made up an integrated whole, perfectly proportioned.

More ambience, greater depth and deep bass lift the QCequipped Gyrodec into the top league. Borrowing its styling from the Alecto amplifier, it's an interesting shape too.

**VERDICT** GYROPOWER QC Electronic speed change; sonically top-class Some may not like the distinctive styling. £349.00 **SOUND QUALITY VALUE FOR MONEY** 

A power supply cannot make a bad recording into a good one, but if the vinyl is good to start with, the Gyropower QC needs no other advocate than itself.