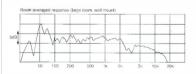

## Michell Gyropower QC

With separate quartz crystal oscillators and smoothed power supplies for both 33 and 45rpm, the Michell Gyropower QC does more than obviate the need to change speed manually by manipulating the drive belts on the motor pulley of the *Gyrodec*.

Switching from the standard Gyropower on my Gyrodec/SME IV / Morch da Capo was as though the groove of the LP had been cut deeper and the stylus hand crafted to match.

Most noticeable was a rocksolid focus and spot-on timing. Not only that, but the music flowed better with sharper attacks and longer decay.

There was a clearer sense of perspective; pitch (demonstrably perfect), rhythm, timing and melody made up an integrated whole, perfectly proportioned.

More ambience, greater depth and deep bass lift the QCequipped Gyrodec into the top league. Borrowing its styling from the Alecto amplifier, it's an interesting shape too.

**VERDICT** GYROPOWER QC Electronic speed change; sonically top-class Some may not like the distinctive styling. £349.00 **SOUND QUALITY VALUE FOR MONEY** 

A power supply cannot make a bad recording into a good one, but if the vinyl is good to start with, the Gyropower QC needs no other advocate than itself.