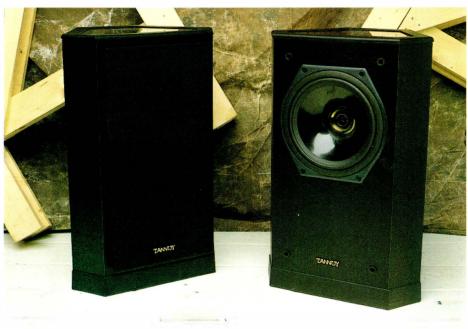

## Tannoy goes dynamic and dual concentric

Tannoy's first dedicated home cinema loudspeaker is the 623. Priced at £180 it features a substantial, magnetically shielded 6.5in cast frame dual concentric driver in a compact, multifaceted sealed box.

The 623 is intended to be used in threes, one for centrefront 'dialogue' purposes in a Dolby Pro-Logic system, and the other two for the surround side/rear channels, anticipating that left and right front channels will be handled by a normal (though preferably dual concentric driven) stereo pair.

Controversially, perhaps, Tannoy has used full frequency and dynamic range speakers for the surround channel, whereas the Dolby specification limits the bandwidth. However, the company has only done so after

exhaustive testing, which has shown the advantages of achieving a good acoustic match between all the speakers in a home cinema system, and also

the existence of significant high and low frequency energy in the surround channel.

**2** (0236) 420199