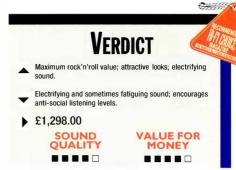

**VERDICT** GYROPOWER QC Electronic speed change; sonically top-class Some may not like the distinctive styling. £349.00 **SOUND QUALITY VALUE FOR MONEY** 

A power supply cannot make a bad recording into a good one, but if the vinyl is good to start with, the Gyropower QC needs no other advocate than itself.