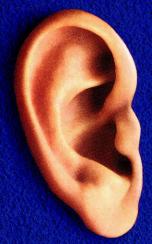

Curvy ears?
The SU A600's R core transformer echoes your shape.

Square ears?
You may find the square transformers
in other amplifiers more suitable.

# WILL THE TECHNICS SUA600 SOUND GREAT TO YOU?

# CHECK HERE.

The differences you'll hear are in no small part due to differences in the shape of the transformer core. Many amps have transformers based on two square section pieces of iron. Carrying current, they magnetize and attract and repel each other, vibrating noisily on their mountings.