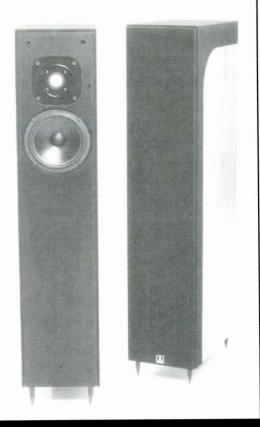

## **Impulse H6**

Although other companies have adopted the horn enclosure recently, especially as the low-power triode amplifier becomes increasingly popular, Impulse has been instrumental in its return to popularity.

Horn speakers are necessarily expensive, as that clever wooden labyrinth construction is time consuming and costly to build. Even Impulse's cheaper speakers, like the *H6* tested here, cost £1,350, and the prices rise dramatically from there.

Most people's perception of a horn loudspeaker summons up images of a huge PA-like enclosure dominating the living room, but the H6 is uncharacteristically slim and elegant for a full-wave horn, taking up no more space than a Linn Kaber.

At a claimed 89dB sensitivity, it's also possibly the least efficient horn around, but it still presents a far from taxing load for any power amplifier stage. I managed to get complaints from the neighbours even with the smallest of amplifiers.

With its SEAS bass driver and pushed-in Focal tweeter, the *H6* 

Impulse's H6 loudspeakers. Horns of plenty or horns of dilemma?

can produce bass down to a claimed 40Hz. From the results achieved in my room, I have little reason to disbelieve this claim, especially when using both sets of gold Michell sockets to bi-wire or bi-amplify the speaker. It does benefit from careful positioning, and can be quite room dependent, but the H6 also works well in some surprisingly unfriendly settings.