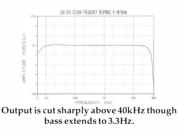

With its SEAS bass driver and pushed-in Focal tweeter, the *H6* 

Impulse's H6 loudspeakers. Horns of plenty or horns of dilemma?

can produce bass down to a claimed 40Hz. From the results achieved in my room, I have little reason to disbelieve this claim, especially when using both sets of gold Michell sockets to bi-wire or bi-amplify the speaker. It does benefit from careful positioning, and can be quite room dependent, but the H6 also works well in some surprisingly unfriendly settings.