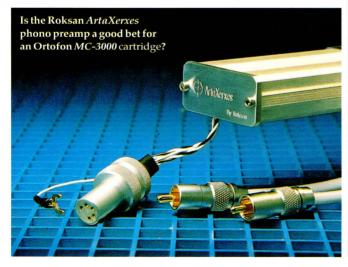

# Dynavector XX1 Improved

It must be around six years since Dynavector first launched its current flagship XX1 cartridge in Britain. However, it has recently been improved, dramatically raising both the performance and the price from

Dynavector's improved flagship cartridge just keeps getting better.

£700 up to a couple of groats short of £1,000.

Two factors determine the success of a high-end cartridge in the United Kingdom, and an exceptional basic product is rather less than half the battle. What matters more is that the cartridge concerned makes a good match for the rest of the equipment being sold or in use.

Paul Messenger

Dynavector Systems Ltd, 32 Reading Road, Woodley, Reading, Berks RG5 3DB. 

☎ (0734) 699159

TUNERS