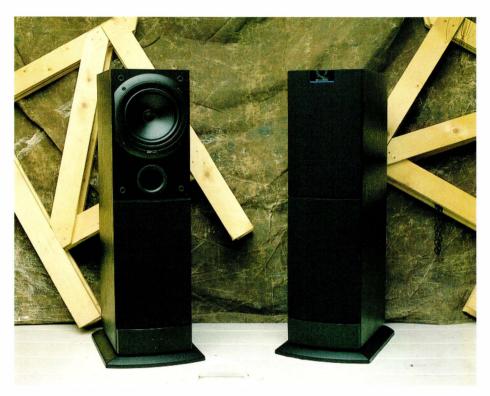

## **Impulse H6**

Although other companies have adopted the horn enclosure recently, especially as the low-power triode amplifier becomes increasingly popular, Impulse has been instrumental in its return to popularity.

Horn speakers are necessarily expensive, as that clever wooden labyrinth construction is time consuming and costly to build. Even Impulse's cheaper speakers, like the *H6* tested here, cost £1,350, and the prices rise dramatically from there.

Most people's perception of a horn loudspeaker summons up images of a huge PA-like enclosure dominating the living room, but the H6 is uncharacteristically slim and elegant for a full-wave horn, taking up no more space than a Linn Kaber.

At a claimed 89dB sensitivity, it's also possibly the least efficient horn around, but it still presents a far from taxing load for any power amplifier stage. I managed to get complaints from the neighbours even with the smallest of amplifiers.

With its SEAS bass driver and pushed-in Focal tweeter, the *H6* 

Impulse's H6 loudspeakers. Horns of plenty or horns of dilemma?

can produce bass down to a claimed 40Hz. From the results achieved in my room, I have little reason to disbelieve this claim, especially when using both sets of gold Michell sockets to bi-wire or bi-amplify the speaker. It does benefit from careful positioning, and can be quite room dependent, but the H6 also works well in some surprisingly unfriendly settings.

The near magic midband coherence, detail and dynamic range of the *H6*, common to the best of the horn loudspeaker breed, are all present, with surprisingly deep, powerful and agile bass. The speaker can produce instrument sounds that are almost in the room.

The down side is that almost every sound that emanates from the *H6* takes on the slightly cuppy hew of the Impulse sound. However, this factor is something that you can easily get used to.

Weighing the pros and cons

of the speaker is not easy. Those who cut their teeth on speakers like the *LS3/5a* may dislike the *H6*'s coloration, while those that have been seduced by the musical sound of good valve amplifiers could fall under the spell of the *H6*, as I have.