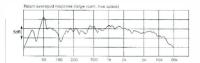

At a claimed 89dB sensitivity, it's also possibly the least efficient horn around, but it still presents a far from taxing load for any power amplifier stage. I managed to get complaints from the neighbours even with the smallest of amplifiers.

With its SEAS bass driver and pushed-in Focal tweeter, the *H6* 

Impulse's H6 loudspeakers. Horns of plenty or horns of dilemma?

can produce bass down to a claimed 40Hz. From the results achieved in my room, I have little reason to disbelieve this claim, especially when using both sets of gold Michell sockets to bi-wire or bi-amplify the speaker. It does benefit from careful positioning, and can be quite room dependent, but the H6 also works well in some surprisingly unfriendly settings.

The near magic midband coherence, detail and dynamic range of the *H6*, common to the best of the horn loudspeaker breed, are all present, with surprisingly deep, powerful and agile bass. The speaker can produce instrument sounds that are almost in the room.