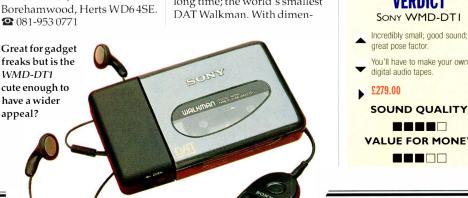

## **Sony WMD-DT1**

Unconvinced by DCC and MD? Then cheer up, because Sony has come up with one of the most aspirational gadgets in a long time; the world's smallest DAT Walkman. With dimenweights under the platter. Can the new Gyropower QC power supply perform more magic to boost the deck's performance? sions of  $116 \times 29 \times 70$ mm and a

Michell's Gyrodec turntable can hypnotise with its spinning gold

weight, including batteries, of 250gm, the WMD-DT1 really is small enough to go in almost any pocket.

But this machine is playback only; so where is the software? Unfortunately, prerecorded DATs basically don't exist (except in Japan). So, it's limited to those who can make their own compilation tapes and already have a DAT recorder.

What you get in the WMD-DT1 is an amazing piece of miniature engineering. It manages to cram into its tiny case the tape transport, complete with helical scanning heads, digital signal processing and output circuitry to reproduce full-format digital sound at all three DAT sampling rates (48, 44.1 and 32kHz, for continuous playback of up to four hours). All controls are pushbutton digital and are duplicated on the remote control

## **VERDICT**

SONY WMD-DTI

- You'll have to make your own

**SOUND QUALITY** 

**VALUE FOR MONEY** 

in the headphone lead. The headphones are 'in-ear' types.

Everything works smoothly. It seems reassuringly impossible to trap a tape in the unit or damage it in any way, even by removing the batteries during play. The player understands DAT sub-codes and can wind on to find start cues reasonably fast. It runs off two AA batteries, giving at least four hours from a pair of alkalines.