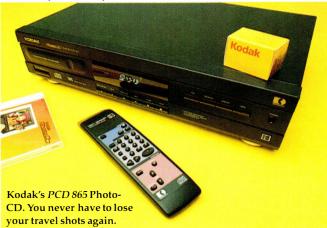

## Kodak PCD 865

Kodak Photo-CD is a system for storing standard photographs in digital form on a CD. Whenever you send your piccies to Kodak for processing, you can also have each picture electronically scanned, converted into six different sized digital images and written to a CD-R.

Each CD-R can hold roughly 100 images, the theory being you should be able to keep all your photo albums in a single CD rack.

Kodak's £199 PCD 865 is a standard audio CD player that also hooks up to your audio visual (AV) system, so that you can display your slides or pictures on the television in your living room. The player is replete with standard AV inputs and outputs, so squeezing the player into your current system should not prove too much of a hardship.