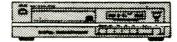

With the £1,000 DN-2000F professional twin CD player established in many clubs and discos, Denon is introducing the more advanced £2,000

DD-2700F (below) This features a ond stereo digital

memory for sample grabbing, as well as other handy professional cueing functions. 22 (0753) 888447