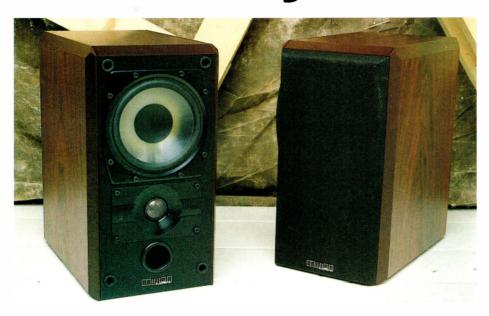

## **Impulse H6**

Although other companies have adopted the horn enclosure recently, especially as the low-power triode amplifier becomes increasingly popular, Impulse has been instrumental in its return to popularity.

Horn speakers are necessarily expensive, as that clever wooden labyrinth construction is time consuming and costly to build. Even Impulse's cheaper speakers, like the *H6* tested here, cost £1,350, and the prices rise dramatically from there.

Most people's perception of a horn loudspeaker summons up images of a huge PA-like enclosure dominating the living room, but the H6 is uncharacteristically slim and elegant for a full-wave horn, taking up no more space than a Linn Kaber.