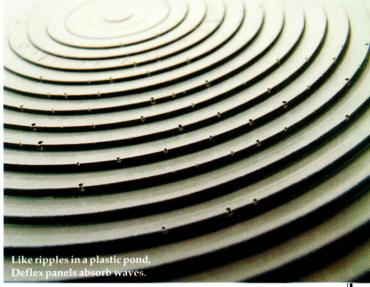

## **Deflex Acoustic Panels**

Although it's more fashionable to talk about drive units and crossovers, the internal damping used inside a speaker has an equally critical effect on the final sound. In my view, many commercial speakers are overdamped with material that produces dull, sluggish midrange and bass.

Indeed, for over five years now, I've actually endorsed removing all damping material from loudspeakers. Why suffer a cure that's worse than the disease? Undamped speakers have a lively, articulate quality that produces a more positive response to changes of tonal colour and dynamics.

Internal damping — often thick foam plastic or synthetic wool — tries to eliminate standing waves within the cabinet, which might cause unwanted resonances. Unfortunately, because it's highly absorbent, this results in a loss of life and vibrancy. The music lacks brilliance and sparkle.

Alas, undamped speakers can be a problem too. There's a danger the sound will lack control and definition, tending to 'blare' during heavy, complex passages. Wouldn't it be great to have the best of both worlds.

Deflex Panels, made from an advanced — but un-named — polymer, attempt to control acoustic energy without absorbing it. The special surface pattern reduces standing waves to

Because we thought about it.

cure boxiness and resonance without killing the natural vitality of the sound.

I tried my samples in a set of Impulse *H-1* horn speakers, putting two panels behind the midrange driver. The *H-1* is completely undamped and works well that way, but adding Deflex Panels improved the focus and control very noticeably. The result was sharper imaging, wider dynamics, and a more natural sound.

The level of improvement naturally depends on the speakers treated, but expect tighter cleaner bass, crisper articulation, and an increase in liveliness without loss of control or focus.

Deflex Panels are available in kits to suit small or large speakers. Five panels (enough for one smallish enclosure) cost £49.95. So you'd typically be looking at £100 plus to treat a pair of speakers.