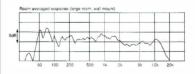

## Michell Gyropower QC

With separate quartz crystal oscillators and smoothed power supplies for both 33 and 45rpm, the Michell Gyropower QC does more than obviate the need to change speed manually by manipulating the drive belts on the motor pulley of the *Gyrodec*.

Switching from the standard Gyropower on my Gyrodec/SME IV / Morch da Capo was as though the groove of the LP had been cut deeper and the stylus hand crafted to match.

Most noticeable was a rocksolid focus and spot-on timing. Not only that, but the music flowed better with sharper attacks and longer decay.

There was a clearer sense of perspective; pitch (demonstrably perfect), rhythm, timing and melody made up an integrated whole, perfectly proportioned.

More ambience, greater depth and deep bass lift the QCequipped Gyrodec into the top league. Borrowing its styling from the Alecto amplifier, it's an interesting shape too.

**VERDICT** GYROPOWER QC Electronic speed change; sonically top-class Some may not like the distinctive styling. £349.00 **SOUND QUALITY VALUE FOR MONEY** 

A power supply cannot make a bad recording into a good one, but if the vinyl is good to start with, the Gyropower QC needs no other advocate than itself.