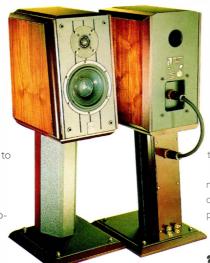

## 62 LOUDSPEAKERS

Paul Messenger checks out four stand-mount and four floorstanding speakers in an attempt to discover if either type has an advantage in the increasingly competitive mid-price market sector.

## 80 CONCLUSIONS, BEST BUYS AND RECOMMENDATIONS

A summary of the reviews and a complete listing of our favourite speakers at the price.