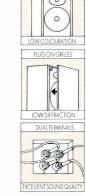

## he new Music Series loudspeakers from Mordaunt-Short

This mastery of sound is the result of numerous technical innovations unique to Mordaunt-Short.

For instance, MCS technology - an injection moulded cone and surround which ensures a precise cross-section profile for exact bass unit performance.

All crossovers are first order configurations based on minimalistic principles because of the excellent performance of the individual drive units. Result? A simple load and fewer components between the amplifier and the final sound. Bi-wiring is possible too on all speakers except the MS10.

## No Phase Cancellations

The conventional mid-bass unit dust cap has been replaced with a phase plug. The path length is calculated to eradicate phase cancellations and give excellent dispersion across the critical middle frequencies.

Low colouration baffles have been a design priority in all Music Series loudspeakers. On the MS10, MS20 and MS30 this has been achieved with mica-filled polypropylene tensioned with steel tie rods.

On the MS40 and MS50, a 30mm dual material composite baffle has produced an extremely rigid structure.

cy performance is achieved thanks to a 25mm aluminium dome tweeter designed and built by Mordaunt-Short.

The ultra thin metal diaphragm and compression moulded rubber surround are mounted on an elliptical low resonance chassis, utilising a high temperature voice coil with liquid cooling and damping. **Making Music** 

Music first. Music second. Music whichever way you listen to it. With the Music Series, Mordaunt-Short is making music more naturally than ever before. The masters of music are taking their title to heart.

## Exclusive

Controlled high frequen-

We will be pleased to send you a Music Series brochureon request, together with the address of your nearest dealer

box, but it comes with a new matt-black finish to the front facia and a simplified control layout, beneath the green LED display on the left hand side.