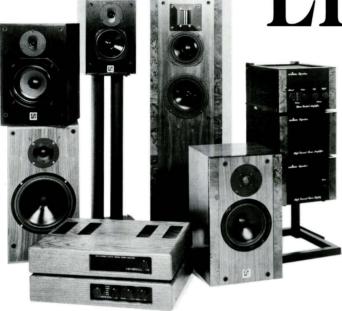

## he new Music Series loudspeakers from Mordaunt-Short

This mastery of sound is the result of numerous technical innovations unique to Mordaunt-Short.

For instance, MCS technology - an injection moulded cone and surround which ensures a precise cross-section profile for exact bass unit performance.

All crossovers are first order configurations based on minimalistic principles because of the excellent performance of the individual drive units. Result? A simple load and fewer components between the amplifier and the final sound. Bi-wiring is possible too on all speakers except the MS10.

## No Phase Cancellations

The conventional mid-bass unit dust cap has been replaced with a phase plug. The path length is calculated to eradicate phase cancellations and give excellent dispersion across the critical middle frequencies.

Low colouration baffles have been a design priority in all Music Series loudspeakers. On the MS10, MS20 and MS30 this has been achieved with mica-filled polypropylene tensioned with steel tie rods.

On the MS40 and MS50, a 30mm dual material composite baffle has produced an extremely rigid structure.

cy performance is achieved thanks to a 25mm aluminium dome tweeter designed and built by Mordaunt-Short.

The ultra thin metal diaphragm and compression moulded rubber surround are mounted on an elliptical low resonance chassis, utilising a high temperature voice coil with liquid cooling and damping. **Making Music** 

Music first. Music second. Music whichever way you listen to it. With the Music Series, Mordaunt-Short is making music more naturally than ever before. The masters of music are taking their title to heart.

## Exclusive

Controlled high frequen-

We will be pleased to send you a Music Series brochureon request, together with the address of your nearest dealer

box, but it comes with a new matt-black finish to the front facia and a simplified control layout, beneath the green LED display on the left hand side.