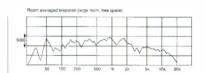

# We need your help

ne of the most important elements in any hi-fi system, the listening room, comes under close scrutiny from Paul Messenger in this month's speaker test (page 62) and again when Paul gets to grips with his in-wall speakers, page 176.

As Paul has often pointed out in the pages of Choice, the sound quality of any speaker is a complex interaction between the box itself, its support, its location, the characteristics of the system driving it and the acoustics of the room.

The interaction is rarely predictable, but after many years of testing speakers for Choice, Paul has assembled a huge amount of data that reveals in great detail how his own living room interacts with any hi-fi used there. This information enables Paul to produce perhaps the most consistent and meticulous speaker tests of any hi-fi magazine — yet he's still not satisfied!

In his quest for an even greater understanding of how room acoustics affect the sound of hifi equipment, Paul would like to hear from any readers, especially in Kent and Sussex, who are keen to have their listening rooms measured.

It's quite a painless procedure, and by way of compensation for any disruption caused, Paul will be only too pleased to go through his findings with you once the measurements have been taken, helping you to improve the sound of your system in the process.

If you are interested in having your room measured, please write to The Editor, *Hi-Fi* Choice, Dennis Publishing Ltd, 19 Bolsover Street, London W1P 7HJ. Be sure to include your address and a daytime telephone number where we can contact you, the dimensions of your room (height, width and depth) and a brief description of any peculiarities such as bay windows, a split level room and so on. Please mark your envelope, 'Measurements'.