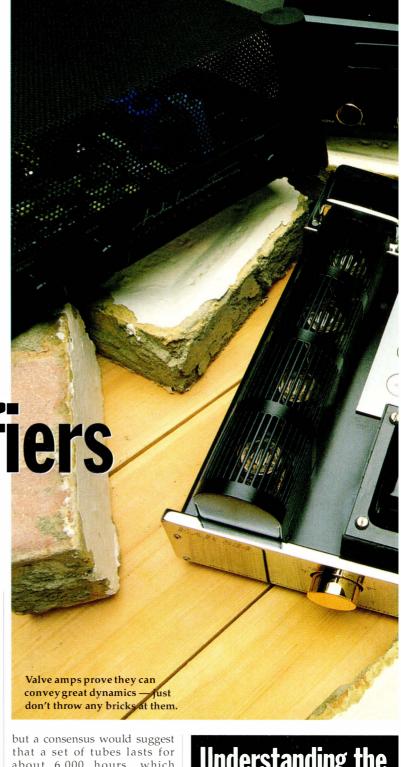

## 106 INTEGRATED VALVE AMPS

What better way to counteract the winter chills than to come home to a lovely warm valve amp. Jason Kennedy cuts his heating bill in half with four new tube designs.

## 117 **CONCLUSIONS, BEST BUYS** AND RECOMMENDATIONS

A handy round-up of the hot performers from our test, together with a list of rival amplifiers to try.

Valve amplifiers are still really hot stuff, as we discover on page 106.