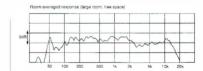

With its SEAS bass driver and pushed-in Focal tweeter, the *H6* 

Impulse's H6 loudspeakers. Horns of plenty or horns of dilemma?

can produce bass down to a claimed 40Hz. From the results achieved in my room, I have little reason to disbelieve this claim, especially when using both sets of gold Michell sockets to bi-wire or bi-amplify the speaker. It does benefit from careful positioning, and can be quite room dependent, but the H6 also works well in some surprisingly unfriendly settings.