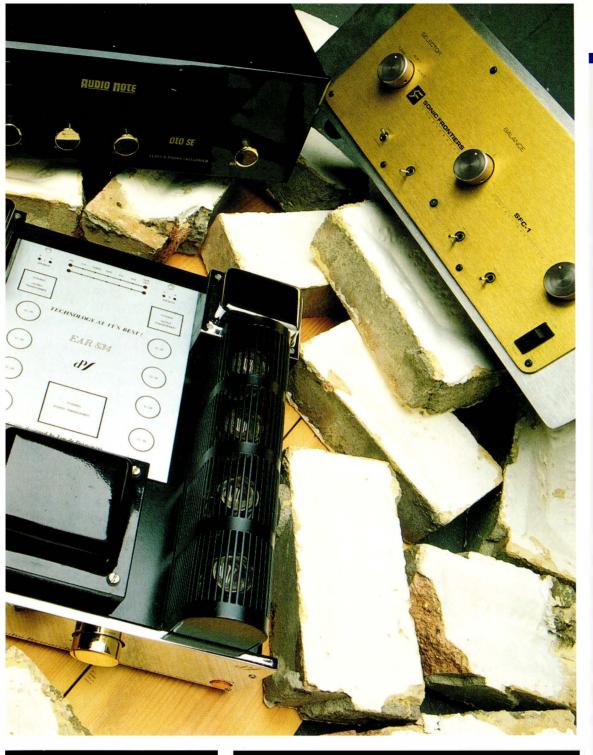

## 106 INTEGRATED VALVE AMPS

What better way to counteract the winter chills than to come home to a lovely warm valve amp. Jason Kennedy cuts his heating bill in half with four new tube designs.

It has two models, both very competitively priced at £350 for the AX12 and £450 for the AXC 15. Both are two unit systems and crammed with features like full remote control, twin cassette decks, graphic equalisers, clock timers and, of course, old Uncle Tom