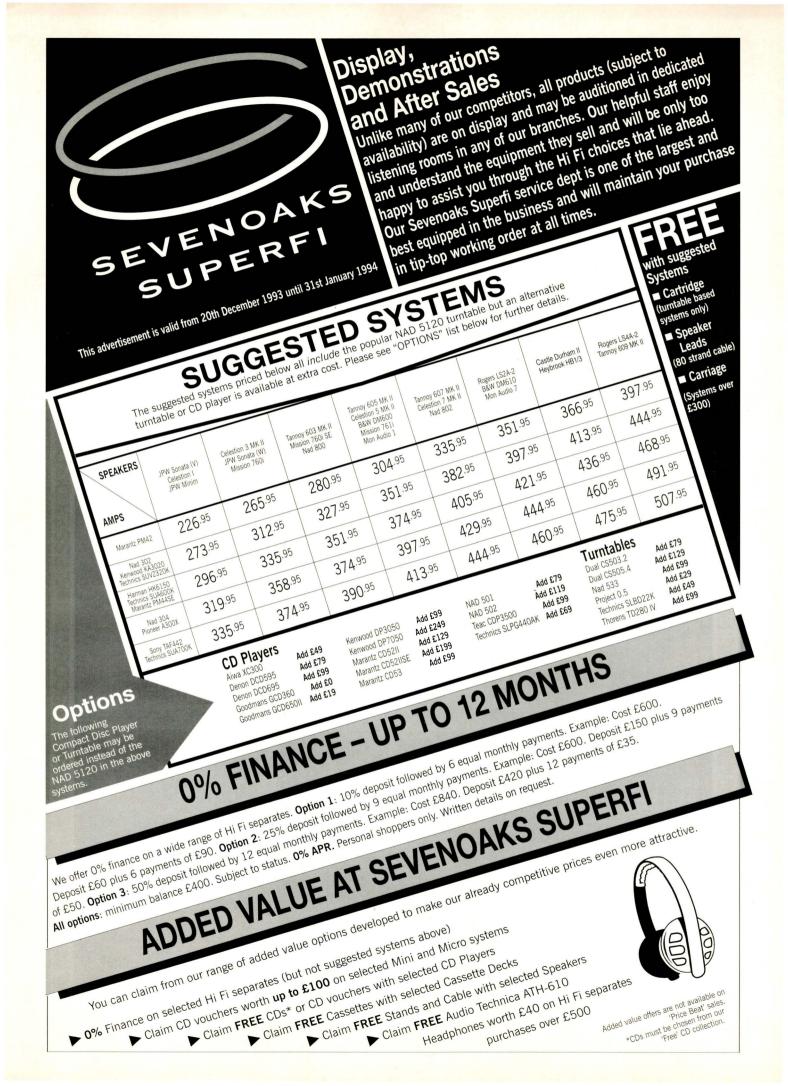

# 15 SALE PRICE BEAT AT SEVENOAKS SUPERFI

We believe our prices are some of the most competitive around. But if you can find a verifiable offer on an identical product at a lower price, in stock at a local authorised dealer, and if it's brand new in a factory sealed box (no ex-demonstration/display or re-packs). We'll beat that price by up to £15 per sale!

PRICE BEAT VALUES: £100 to £500 SALE = £10 PRICE BEAT. £501+ SALE = £15 PRICE BEAT.

## A FREE MOBILE PHONE

With any Hi Fi equipment purchase over £400

It's amazing – but it's true. The first 100 people to spend over £400 on Hi Fi equipment will get a small hand portable cellular phone **FREE**, subject to status and signing a 12 month Primetime contract with BT mobile, connected to the Cellnet network.