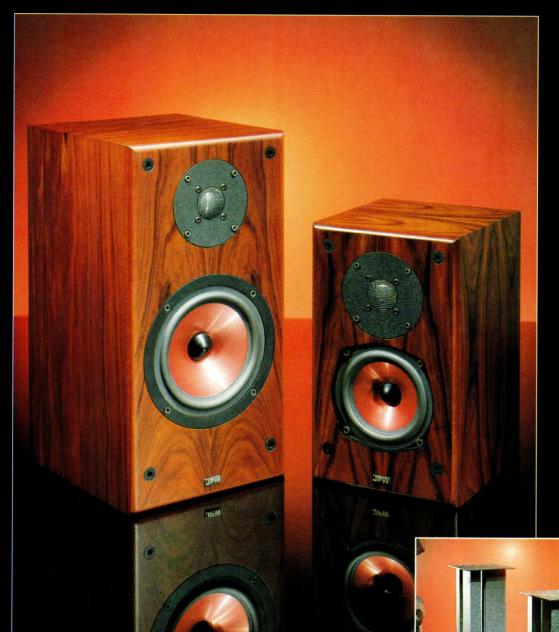

## he new Music Series loudspeakers from Mordaunt-Short

This mastery of sound is the result of numerous technical innovations unique to Mordaunt-Short.

For instance, MCS technology - an injection moulded cone and surround which ensures a precise cross-section profile for exact bass unit performance.

All crossovers are first order configurations based on minimalistic principles because of the excellent performance of the individual drive units. Result? A simple load and fewer components between the amplifier and the final sound. Bi-wiring is possible too on all speakers except the MS10.

## No Phase Cancellations

The conventional mid-bass unit dust cap has been replaced with a phase plug. The path length is calculated to eradicate phase cancellations and give excellent dispersion across the critical middle frequencies.

Low colouration baffles have been a design priority in all Music Series loudspeakers. On the MS10, MS20 and MS30 this has been achieved with mica-filled polypropylene tensioned with steel tie rods.

On the MS40 and MS50, a 30mm dual material composite baffle has produced an extremely rigid structure.

cy performance is achieved thanks to a 25mm aluminium dome tweeter designed and built by Mordaunt-Short.

The ultra thin metal diaphragm and compression moulded rubber surround are mounted on an elliptical low resonance chassis, utilising a high temperature voice coil with liquid cooling and damping. **Making Music** 

Music first. Music second. Music whichever way you listen to it. With the Music Series, Mordaunt-Short is making music more naturally than ever before. The masters of music are taking their title to heart.

## Exclusive

Controlled high frequen-

We will be pleased to send you a Music Series brochureon request, together with the address of your nearest dealer

box, but it comes with a new matt-black finish to the front facia and a simplified control layout, beneath the green LED display on the left hand side.