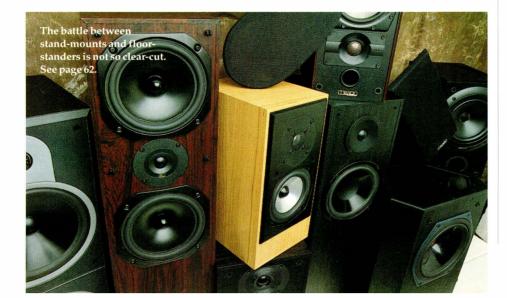

## 62 LOUDSPEAKERS

Paul Messenger checks out four stand-mount and four floorstanding speakers in an attempt to discover if either type has an advantage in the increasingly competitive mid-price market sector.

## 80 CONCLUSIONS, BEST BUYS AND RECOMMENDATIONS

A summary of the reviews and a complete listing of our favourite speakers at the price.