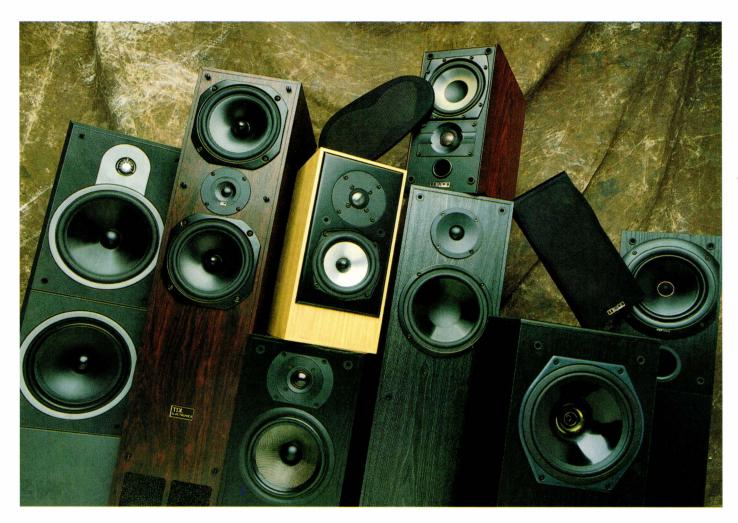

## 62 LOUDSPEAKERS

Paul Messenger checks out four stand-mount and four floorstanding speakers in an attempt to discover if either type has an advantage in the increasingly competitive mid-price market sector.

## 80 CONCLUSIONS, BEST BUYS AND RECOMMENDATIONS

A summary of the reviews and a complete listing of our favourite speakers at the price.