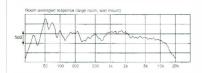

At a claimed 89dB sensitivity, it's also possibly the least efficient horn around, but it still presents a far from taxing load for any power amplifier stage. I managed to get complaints from the neighbours even with the smallest of amplifiers.

With its SEAS bass driver and pushed-in Focal tweeter, the *H6* 

Impulse's H6 loudspeakers. Horns of plenty or horns of dilemma?

can produce bass down to a claimed 40Hz. From the results achieved in my room, I have little reason to disbelieve this claim, especially when using both sets of gold Michell sockets to bi-wire or bi-amplify the speaker. It does benefit from careful positioning, and can be quite room dependent, but the H6 also works well in some surprisingly unfriendly settings.

The near magic midband coherence, detail and dynamic range of the *H6*, common to the best of the horn loudspeaker breed, are all present, with surprisingly deep, powerful and agile bass. The speaker can produce instrument sounds that are almost in the room.