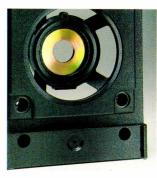

## he new Music Series loudspeakers from Mordaunt-Short

This mastery of sound is the result of numerous technical innovations unique to Mordaunt-Short.

For instance, MCS technology - an injection moulded cone and surround which ensures a precise cross-section profile for exact bass unit performance.

All crossovers are first order configurations based on minimalistic principles because of the excellent performance of the individual drive units. Result? A simple load and fewer components between the amplifier and the final sound. Bi-wiring is possible too on all speakers except the MS10.

## No Phase Cancellations

The conventional mid-bass unit dust cap has been replaced with a phase plug. The path length is calculated to eradicate phase cancellations and give excellent dispersion across the critical middle frequencies.

Low colouration baffles have been a design priority in all Music Series loudspeakers. On the MS10, MS20 and MS30 this has been achieved with mica-filled polypropylene tensioned with steel tie rods.

On the MS40 and MS50, a 30mm dual material composite baffle has produced an extremely rigid structure.

cy performance is achieved thanks to a 25mm aluminium dome tweeter designed and built by Mordaunt-Short.

The ultra thin metal diaphragm and compression moulded rubber surround are mounted on an elliptical low resonance chassis, utilising a high temperature voice coil with liquid cooling and damping. **Making Music** 

Music first. Music second. Music whichever way you listen to it. With the Music Series, Mordaunt-Short is making music more naturally than ever before. The masters of music are taking their title to heart.

## Exclusive

Controlled high frequen-

We will be pleased to send you a Music Series brochureon request, together with the address of your nearest dealer

box, but it comes with a new matt-black finish to the front facia and a simplified control layout, beneath the green LED display on the left hand side.