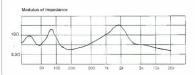

With its SEAS bass driver and pushed-in Focal tweeter, the *H6* 

Impulse's H6 loudspeakers. Horns of plenty or horns of dilemma?

can produce bass down to a claimed 40Hz. From the results achieved in my room, I have little reason to disbelieve this claim, especially when using both sets of gold Michell sockets to bi-wire or bi-amplify the speaker. It does benefit from careful positioning, and can be quite room dependent, but the H6 also works well in some surprisingly unfriendly settings.