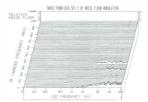

mber              |          |             | F93BA13   |

At first sight, there seems plenty of power in tow yet, in truth, the SFC-I is poorly balanced. Sure enough a full 54W and 50W is impressive stuff at IkHz and 2QkHz respectively yet, possibly as a result of transformer saturation, this plummets to just 18W at 20Hz. The +8.5dB drop off in power at both high and low frequencies is even more dramatic as the amplifier attempts to cope with a 40hm load.

The meagre 1.2A current rating, ridiculously high 3.60hm output impedance and poor 0.36-1.4 per cent midband total harmonic distortion are further blots on the Sonic Frontier copybook even if its 534mV (CD) input sensitivity is the most practical of the lot.



Frequency response is sensibly limited at extremes of both bass and treble.



Very high levels of IM distortion are present at just 1W into 4ohm.



Very little aggravation caused by RF interference.

# So, you think you're paying too much for your CD's... ...then check Bill Wilson's CD Warehouse Service NOW!



Save as much as 50% off a wide and constantly updated range of new release and highly recommended CD's



If you want the kind of service no other CD club can offer you, contact me now for full details of the Wilson Stereo Library CD service — I'll reply personally and make you a very special offer of membership.

OK Bill Wilson! Tell me about the WSL CD Service and the benefits I can get from it. Including the New CD Warehouse. Without obligation (I enclose two first class stamps for speedy reply).

| WILSON |
|--------|
| STERE  |
| LIBRAR |
|        |
|