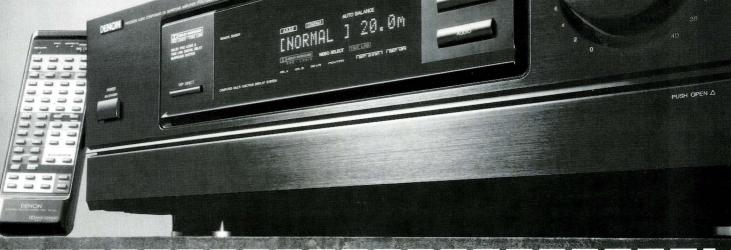

Denon now offers an AVR-1000 AV receiver at £519 as an alternative to its 'budget' £480 AVC-1530 amplifier. It incorporates FM and MW (AM) radio reception alongside all the usual audio and AV inputs and switching, Dolby Pro-Logic processing and multichannel amplification.