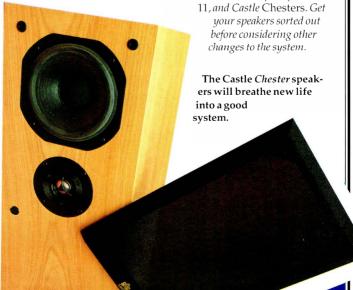

Rega *Planar 3 /* Sumiko *Blue Point* turntable, Mission *Cyrus 2/PSX* amplifier, a Philips *CD-850* CD player, and old (1976) KEF *104aB* speakers on Sound Organisation stands.

The speakers have been modified but, alas, the sound from this set-up is dull, recessed and not especially life-like. My present budget cannot exceed £750, though extra funds will be available later in the year.

## T L Barber, Sawtry, Cambridge.

Your old KEFs are almost certainly the weak link, their somewhat bland, tonally hard sound lacking sparkle and life. The new Impulse H-7 is a small, full-range hornloaded speaker that is quite efficient and very open and lively. If you want a speaker with lots of pace and attack it's an excellent choice.

Mission 753s are worth trying too, likewise the cheaper Epos ES-





248 Lee High Road

Lewisham London SE13 5PL

Tel: 081 318 5755 & 081 852 1321

Fax: 081 318 0909



- > Two comfortable listening lounges
- > Part Exchange service
- > Installation Service
- > Flexible finance options (6 months to 2 years)

## **Superb Performance**



## Now on Demonstration Cyrus 3 Amplifier/PSX-R & Tuner Naim Nait 3 & Mission 751 Speaker Cassette

| Aiwa ADF 810              | £199.00 |
|---------------------------|---------|
| Aiwa ADWX 929             | £219.00 |
| Arcam Delta 100           | £849.00 |
| Denon DRM540 (NEW)        | £159.00 |
| Denon DRS610              | £199.00 |
| Denon DRW760              | £249.00 |
| NAD 602 (NEW)             | £199.00 |
| Nakamichi DR 3            | £349.00 |
| Nakamichi DR 2            | £549.00 |
| Nakamichi DR 1