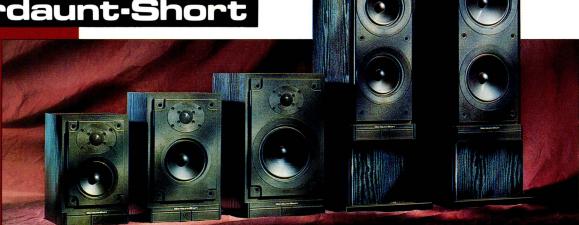

## he new Music Series loudspeakers from Mordaunt-Short

This mastery of sound is the result of numerous technical innovations unique to Mordaunt-Short.

For instance, MCS technology - an injection moulded cone and surround which ensures a precise cross-section profile for exact bass unit performance.

All crossovers are first order configurations based on minimalistic principles because of the excellent performance of the individual drive units. Result? A simple load and fewer components between the amplifier and the final sound. Bi-wiring is possible too on all speakers except the MS10.

## No Phase Cancellations

The conventional mid-bass unit dust cap has been replaced with a phase plug. The path length is calculated to eradicate phase cancellations and give excellent dispersion across the critical middle frequencies.

Low colouration baffles have been a design priority in all Music Series loudspeakers. On the MS10, MS20 and MS30 this has been achieved with mica-filled polypropylene tensioned with steel tie rods.

On the MS40 and MS50, a 30mm dual material composite baffle has produced an extremely rigid structure.

cy performance is achieved thanks to a 25mm aluminium dome tweeter designed and built by Mordaunt-Short.

The ultra thin metal diaphragm and compression moulded rubber surround are mounted on an elliptical low resonance chassis, utilising a high temperature voice coil with liquid cooling and damping. **Making Music** 

Music first. Music second. Music whichever way you listen to it. With the Music Series, Mordaunt-Short is making music more naturally than ever before. The masters of music are taking their title to heart.

## Exclusive

Controlled high frequen-

We will be pleased to send you a Music Series brochureon request, together with the address of your nearest dealer

box, but it comes with a new matt-black finish to the front facia and a simplified control layout, beneath the green LED display on the left hand side.