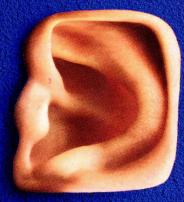

The toroidal shape found in some other amps avoids this, but the square edges can still cause uneven flux in the field and put rough edges in the sound.

The SU A600, you'll have guessed, has a unique shape transformer core. We call it the R core, which simply means

it's round, in both section and shape.

The current goes round and round, the magnetic field goes round and round, the flux goes round and round.

And the music? To us it sounds pretty damn good. If you think we might be slightly biased, just lend us your ears.