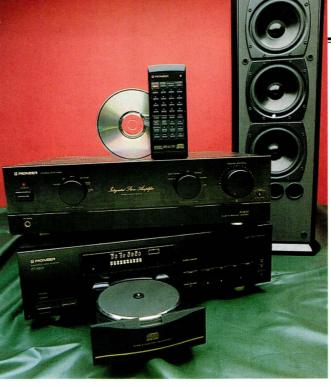

With the £1,000 DN-2000F professional twin CD player established in many clubs and discos, Denon is introducing the more advanced £2,000

DD-2700F (below) This features a ond stereo digital

memory for sample grabbing, as well as other handy professional cueing functions. 22 (0753) 888447