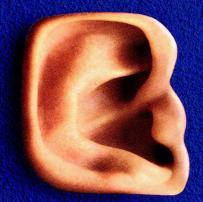

Curvy ears?
The SU A600's R core transformer echoes your shape.

Square ears?
You may find the square transformers
in other amplifiers more suitable.

# CHECK HERE.

The differences you'll hear are in no small part due to differences in the shape of the transformer core. Many amps have transformers based on two square section pieces of iron. Carrying current, they magnetize and attract and repel each other, vibrating noisily on their mountings.