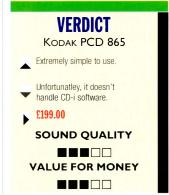

## Kodak PCD 865

Kodak Photo-CD is a system for storing standard photographs in digital form on a CD. Whenever you send your piccies to Kodak for processing, you can also have each picture electronically scanned, converted into six different sized digital images and written to a CD-R.

Each CD-R can hold roughly 100 images, the theory being you should be able to keep all your photo albums in a single CD rack.

Kodak's £199 PCD 865 is a standard audio CD player that also hooks up to your audio visual (AV) system, so that you can display your slides or pictures on the television in your living room. The player is replete with standard AV inputs and outputs, so squeezing the player into your current system should not prove too much of a hardship.

The player also falls down on price; competitive CD-i players from Philips cost around £300. These will play audio, Photo-CD, CD-i (and eventually video). For the extra £100, they may be well worth considering.