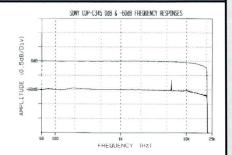

mild 0.003-0.013 per cent second and third harmonic distortion and a trace of rippled stopband noise (-74dB). Its linearity is also quite excellent, only deviating sharply at very low levels and high frequencies.

Even the improbably high 117dB signal-to-noise ratio is simply Sony manipulating a built-in digital mute. The +23dB noise modulation proves the lies and suggests a real signal-to-noise ratio closer to 98dB.

But the -7odB/1kHz trace highlights a significant quantity of non-harmonic digital distortions on the left channel. By contrast, the right channel incurs a higher degree of harmonic distortion, this disparity between left and right impairing its subjective performance.



-7odB dithered plot: unwelcome clumps of digital interference can be seen polluting low-level details.



odB and -6odB response plot: very flat responses with a relatively mild quarter-dB cut evident at 20kHz.



3D spurious output plot: a trace of stopband noise is exceeded by a stronger 3rd harmonic distortion.

Very generous bass reproduction allied to a smooth and easy-going tonal balance.

lust too relaxed and lazy for up-beat rock and pop recordings; music lacks richness and clarity.

SOUND \*\*\*

VALUE \*\*\*\* PRICE £229.99

South Street, Staines, Middlesex TW18 4PF. (0784) 467000

# Listen inn

### LESS HI-FI . . . MORE MUSIC

Arcam, Audiolab, Creek, Cyrus, Denon, Epos, Heybrook, Linn, Marantz, Mission, NAD, Naim, Nakamichi, Rega, Rotel . . . plus other selected brands. Not all brands stocked at both shops.

6 HOTEL STREET, LEICESTER TEL: 0533 623754

32 GOLD STREET, NORTHAMPTON T