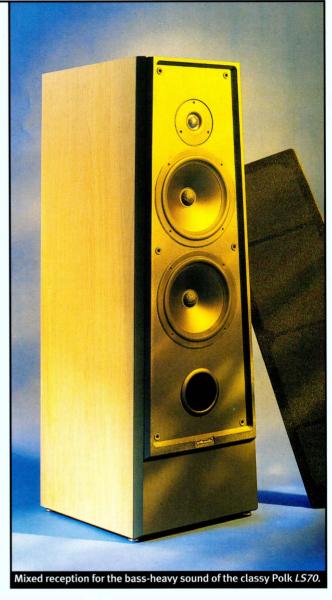

vers. The crossover and internal wiring are modest.

### Sound quality

It was probably inevitable, given the measured bass-heavy balance, that the LS70 would attract censure from the listening panel. Sure enough, the boomy and boxy bottom end drew strong criticism from two panellists. Two others were also rather negative, while the final two were more prepared to accept the over-strong midbass and praised the evenness of the pleasantly laid back balance.

Reactions also varied somewhat according to the type of material. Dance music and AV sources fare best, while the high sensitivity allows decent loudness from even a modest amplifier, creating an impression of fine headroom, decent dynamics and even a measure of grip and authority. Even so, there's certainly significant boxy coloration



well up into the midband, little in the way of leading edge definition and sufficient timesmear to leave the treble sounding detached and splattery.

### Conclusion

The first Polk to come in for formal Choice assessment, this *LS70* betrays its American

### VERDICT

- High sensitivity allows high levels: balance is even and very pleasantly laid back.
- Far too much midbass, significant boxy colorations and splashy timesmear.

SOUND \*\*\* VALUE \*\*\* PRICE £1,200.00

Polk Audio, Tyttenhanger House, Coursers Road, St Albans, Herts AL4 oPG. (0727) 827311

origins with an up-front sound and splendid packaging. Subtle it's not, and there are less expensive ways of spreading the dance music message around. However, it does look verv attractive and it certainly goes loud.

# **REGAXEL**

eg