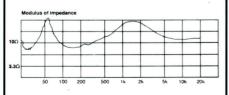

amplifier load is very undemanding.

The overall response looks very well balanced, if a little lean through the lower midband and a tad brighter than average in the treble. But it is also much less even through the main midband than many of its peers, which is bound to add a measure of character and coloration.

The Darius comparison shows that Roksan has retained much of its strengths in the Ojan 3 but added considerably greater practicality. The Ojan 3 is not only 3dB more sensitive, it's also three times easier to drive, and shows improved mid-to-treble integration too.



A very flat and extended overall balance, with rather heavy low bass and uneven midband compared to its peers.



Wall-mounting leaves midbass distinctly exposed even though the rest of the frequency range is flat.



Load stays above 80hms throughout, so amplifier current demands are modest.

back and sides are vertical, but all the other panels are set at different angles. This looks good and helps spread the effects of internal standing waves, but I bet it was difficult to find a cabinet maker prepared to take it on especially after finding out that four internal stiffening braces were also specified. Three hefty spikes fit firmly into the base, providing excellent stability, while the lowest section of the box may be massloaded/damped with sand and/or lead shot if desired. The whole package is finished in sombre textured black.

Whereas the main driver fits directly to an extension on the top front of the baffle, the tweeter is mounted on a hinged paddle arrangement just below the main driver whic