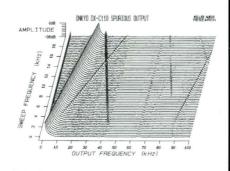

#### 10 Sessions

An impressive new Sony MD recorder, plus Audiolab's 8000PPA phono stage.