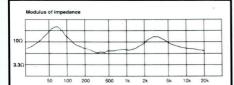

onse just peaking up a shade around 1.5kHz before dropping quite rapidly into a presence suckout (2-5kHz). The treble proper bounces back at around 7-10kHz, but does look rather exposed and isolated. In all it's not the flattest response around, but it does hold within reasonable overall limits across the band.

However, there's a real potential problem lurking in the impedance trace. The bass and mid represent a very easy amplifier load, but drop rapidly above 2kHz, hitting a low of around 20hms coincident with the 8kHz tweeter peak. This could well create difficulties for some amps.



Midband looks good but there is insufficient bass output and a postive crevasse between 2kHz and 7kHz.



Wall reinforcement does help the bass balance, but still leaves the upper bass looking very lean.



Load plunges to below 20hms in mid treble coincident with 8kHz tweeter peak which will make amplifier compatibility unpredictable. flare spaced away from the floor by the supplied stand and spike arrangement. However, efficiency is only one of the characteristics of horn designs; diaphragm airloading and damping is probably the more important factor. And while the main driver is horn-coupled, the tweeter used here is a conventional enough metal dome device, albeit quirkily modified.

It's a neat, if rather anonymous, looking device. The full length black stockingmask trim is enlivened only by a lustrous hardwood top plate. All feels reassuringly strong and rigid, while the seriously over-engineered stabiliser bar and three hefty spikes are an encouraging sign that nothing has been skimpe