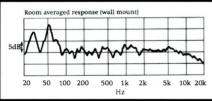

extracting the best bass extension of the group out of a quite compact enclosure, especially since the amplifier load is very undemanding.

The overall response looks very well balanced, if a little lean through the lower midband and a tad brighter than average in the treble. But it is also much less even through the main midband than many of its peers, which is bound to add a measure of character and coloration.

The Darius comparison shows that Roksan has retained much of its strengths in the Ojan 3 but added considerably greater practicality. The Ojan 3 is not only 3dB more sensitive, it's also three times easier to drive, and shows improved mid-to-treble integration too.



A very flat and extended overall balance, with rather heavy low bass and uneven midband compared to its peers.



Wall-mounting leaves midbass distinctly exposed even though the rest of the frequency range is flat.



Load stays above 80hms throughout, so amplifier current demands are modest.

back and sides are vertical, but all the other panels are set at different angles. This looks good and helps spread the effects of internal standing waves, but I bet it was difficult to find a cabinet maker prepared to take it on especially after finding out that four internal stiffening braces were also specified. Three hefty spikes fit firmly into the base, providing excellent stability, while the lowest section of the box may be massloaded/damped with sand and/or lead shot if desired. The whole package is finished in sombre textured black.

Whereas the main driver fits directly to an extension on the top fr