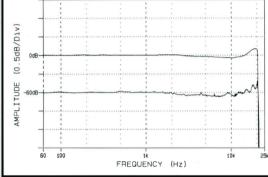

urate level-matching prevents any subjective advantage being gained by a player whose output exceeds the nominal 2V standard.

Once again I must thank our trusty panel, this month comprising Tom Barron (Rotel), Roger Batchelor (Denon) and Mike Martindell (Arcam).

ONKYO DX-C110 OdB & -60dB FREQUENCY RESPONSES

### Understanding the frequency response plot

This graph demonstrates the response of the player at both peak level (odB, upper trace) and at a low level (-6odB, lower trace). Ideally, the upper and lower responses should match one another, but in this case changes in linearity and noise are revealed by a change in the smoothness and extension of the lower, -6odB trace. Our example plot (from the Onkyo *DX-C110*) demonstrates an obvious change between high and low-level responses.



Ripples in either response are often due to the oversampling filter, though bolder ripples on the low-level trace may be indicative of undesirable cross-coupling within the player.

### Understanding the dithered -7odB/1kHz plot

Dither is used to swop predictable harmonic distortions for a slight increase in noise through the audio band (o-20kHz). Look out for a hump of ultrasonic noise beyond 20kHz on this H/K *TL8600* plot. This is a feature of many bitstream DACs whose noise-shapers are used to re-distribute huge levels of re-quantisation noise.

Traditional multi-bit DACs are often 'cleaner' above 20kHz and, as a result, often perform far more consistently when partnered with different amplifiers.



### Understanding the 3D spurious output plot

Distortion and sampling images are m