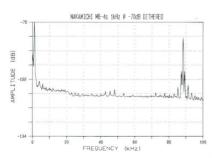

get componentry, including Philips' miniature TDA1311A DAC.

This is a 16-bit Continuous Calibration DAC (CC-DAC) with a specified distortion of 0.04 per cent at peak output. In practice, distortion climbs to 1.6 per cent at 20kHz (200-300 times higher than Philips' best 16-bit DACs) while its signal-to-noise ratio collapses to a mere godB.

This serves to mask certain types of distortion but reduces the available dynamic range to just 15-bits. No hiding the bold but grubby-sounding 3rd and 5th harmonic distortions on the 3D plot, however. This also highlights the poor 27dB rejection of digital sampling images with higherorders even wending their way into the audio band (-53dB).
Fortunately for Nakamichi, Philips' low-cost DACs sound

impressive despite the presence of digital pollution.



-70dB dithered plot: muddied by digital and analogue distortions that squeeze-out low-level detail.



odB and -6odB response plot; increase in noise plus poor low-level linearity thanks to budget four times filter and DAC.



3D spurious output plot: massive distortion plus spurious digital images in audioband (top LHC) colour its sound.

# Lumley Reference

"FOR REAL MUSIC LOVERS"



'ST70 STEREO'

"... a 'must hear' among power amblifiers" A. Sircom, June Hi-Fi Choice 1994

"In many ways the ST70 is quite a remarkable amplifier"

C. Beeching, June Hi-Fi News 1994

FOR THE FINEST RANGE OF AMPLIFICATION YOU NEED, LOOK NO FURTHER THAN 'Lumley Reference' CALL OR WRITE FOR MORE DETAILS



PINERIDGE SANDY CROSS, HEATHFIELD, EAST SUSSEX **TELEPHONE (0435) 868004** FACSIMILE (0435) 864481