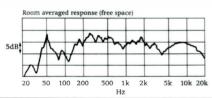

anding from the amplifier's point of view.

Free space siting leaves the upper bass a little too lean, but close-to-wall positioning delivers an exceptionally wel balanced in-room response from 40Hz right up to 3kHz. It's not the smoothest trace around through the midband, perhaps, but it is unusually flat above 500Hz, with a relatively mild mid-to-treble suckout at a relatively high 4kHz. That said, the treble level is several dB higher than average (relatively speaking, of course).

Comparison to the *ELA* findings show how effectively the extra main driver has been integrated, and to what good effect. The extreme bottom end is very similar — maybe even just a tad more restrained — but sensitivity is up 2dB and the extra smoothness and flatter balance represents a dramatic improvement.



Balance is distinctly midbass lean if XEL is sited clear of all room boundaries; note relatively bright treble.



The midbass reinforcement provided by close-to-wall siting delivers an inpressively flat, if not entirely smooth, response.



Impedance only drops below 6ohms at very low frequency, so amplifiers will have an easy time.

much, but you only have to set the two side by side to see where the money has gone.

XEL is altogether more substantially built and also very prettily turned out. From the elegantly hunky metal support frame which provides reliable long term spike location for proper floor coupling, up to the cute little fabricated grille frame, there's evidence of painstaking and creative attention right down to the fine details.

The tall, slim cabinet has classy veneer