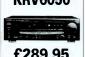

| L     | P100                                                                              | CALL                                 |
|                                                                                                                                                                                                                                                                                                                                                                                                                                                              |       | KA-1030<br>KA 3020 SE<br>KA 3020 45W £<br>KA 3050R 45W                            | CALL<br>139.95<br>CALL               |

| WHAT HI-FI? |
|-------------|
| KENWOOD     |
| KRV6050     |



£289.95 AWARD WINNER

**PIONEER CLD2850** 

CALL £559.95

| TVA # 0500                      |           |
|---------------------------------|-----------|
| CASSETTE DECKS                  |           |
| KX3050                          | CALL      |
| KX 5050                         | CALL      |
| KX 7050S                        | CALL      |
| KX 9050S                        | CALL      |
| KXW 4050                        |           |
| KXW4060                         |           |
|                                 |           |
| KXW 6060                        |           |
| KXW 8050                        |           |
| KXW 8060                        | CALL      |
| CD PLAYERS                      |           |
| DP 2050                         | £139.95   |
| DP 5050