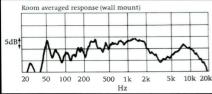

s are placed close up against a wall. The next three octaves are reasonably flat and smooth, the response just peaking up a shade around 1.5kHz before dropping quite rapidly into a presence suckout (2-5kHz). The treble proper bounces back at around 7-10kHz, but does look rather exposed and isolated. In all it's not the flattest response around, but it does hold within reasonable overall limits across the band.

However, there's a real potential problem lurking in the impedance trace. The bass and mid represent a very easy amplifier load, but drop rapidly above 2kHz, hitting a low of around 20hms coincident with the 8kHz tweeter peak. This could well create difficulties for some amps.



Midband looks good but there is insufficient bass output and a postive crevasse between 2kHz and 7kHz.



Wall reinforcement does help the bass balance, but still leaves the upper bass looking very lean.



Load plunges to below 20hms in mid treble coincident with 8kHz tweeter peak which will make amplifier compatibility unpredictable. flare spaced away from the floor by the supplied stand and spike arrangement. However, efficiency is only one of the characteristics of horn designs; diaphragm airloading and damping is probably the more important factor. And while the main driver is horn-coupled, the tweeter used here is a conventional enough metal dome device, albeit quirkily modified.

It's a neat, if rather anonymous, looking device. The full length black stockingmask trim is enlivened only by a lustrous hardwood top plate. All feels reassuringly strong and rigid, while the seriously over-