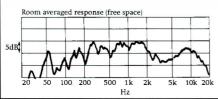

about right, output is decidedly shy through the upper bass and lower midband (60-250Hz), even when the H7s are placed close up against a wall. The next three octaves are reasonably flat and smooth, the response just peaking up a shade around 1.5kHz before dropping quite rapidly into a presence suckout (2-5kHz). The treble proper bounces back at around 7-10kHz, but does look rather exposed and isolated. In all it's not the flattest response around, but it does hold within reasonable overall limits across the band.

However, there's a real potential problem lurking in the impedance trace. The bass and mid represent a very easy amplifier load, but drop rapidly above 2kHz, hitting a low of around 20hms coincident with the 8kHz tweeter peak. This could well create difficulties for some amps.



Midband looks good but there is insufficient bass output and a postive crevasse between 2kHz and 7kHz.



Wall reinforcement does help the bass balance, but still leaves the upper bass looking very lean.



Load plunges to below 20hms in mid treble coincident with 8kHz tweeter peak which will make amplifier compatibility unpredictable. flare spaced away from the floor by the supplied stand and spike arrangement. However, efficiency is only one of the characteristics of horn designs; diaphragm airloading and damping is probably the more important factor. And while the main driver is horn-coupled, the tweeter used here is a conventional enough metal dome device, albeit quirkily modified.

It's a neat, if rather anonymous, looking device. The full length black stockingmask trim is enlivened