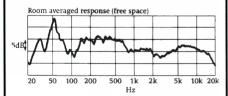

n many amplifiers

The ideal siting for optimum balance is difficult to call, as the bass region is dominated by the 55Hz room eigentone, which unfortunately coincides with the maximum output region of the coupled cavity bass generator system. This unfortunate effect may well be related to the (entirely average) height of our test room, implying that the 707 will probably work better in rooms with higher ceilings.

The net balance is much too rich if placed close against a wall (as suggested in the handbook), but bringing the speakers out into the room starts to leave the upper bass lean - which will probably be the best compromise. The lower midband is very smooth and even, but the upper mid and lower treble are rather depressed and uneven. The treble proper is smooth and well extended.



Balance is uneven: midbass proved to be heavy and upper-mid recessed, though reasonably smooth with it.



Midbass much too heavy while the upper-mid/lower treble frequency ranges are recessed and uneven.



Pretty nasty load dips to around 30hms in the important upper bass part of the spectrum, so watch your amplifier.

generous, and lateral internal standing waves are partly defocused.

The enclosure is quite deep, which aids both the internal volume and stability, while the base is a substantial 25mm thick slab of MDF, providing secure fixing for the threaded inserts. However, these have been placed 65mm in from the ends, wasting much of the potential footprint, while the spikes themselves are rather stubby affairs with too large a cone angle and no lock-nut height adjustment - althou