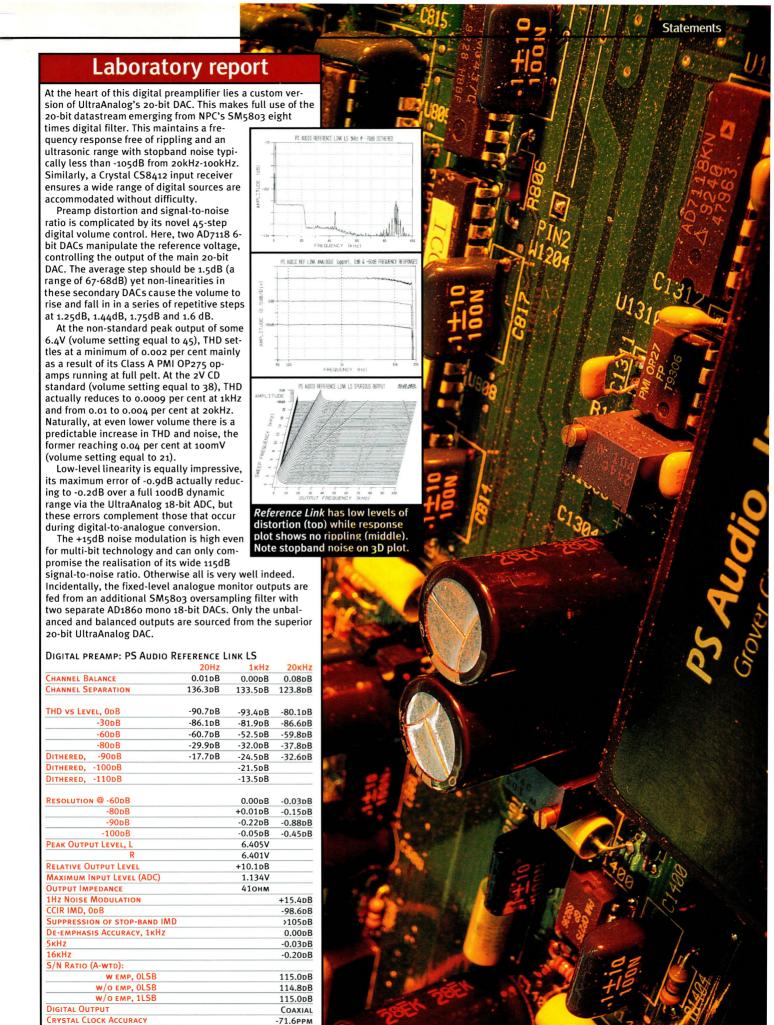

#### **18 Statements**

The PS Audio DAC/preamp and Ortofon's MC 7500 cartridge.