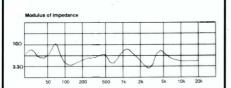

curve was taken with the two tone controls set to their mid position, the alternative extremes making very little net difference.

Close-to-wall siting in our test room delivered a midbass excess which bordered on the gross, and should not be attempted. There's still rather too much excitation of the room's 55Hz eignetone when the speaker is clear of walls, suggesting the 6.1i might be better suited to still larger (especially higher) rooms, but this isolated bump should not be too troublesome. The speaker is commendably well balanced over 60Hz-2.5kHz, but the nominally flat treble level is rather depressed.



Response peaks in the midbass, falling steadily and quite smoothly towards higher frequencies.



Wall reinforcement gives far too much bass output in relation to mid and treble.



Impedance stays close to 40hms, so the amplifier will need good current reserves

bookshelf model something squat, wide, shallow and massive enough to test even the most accomplished shelf installer — has evolved into a slimline floorstander, very much in the modern idiom. Shrinking the width has involved shrinking the bass driver too, so this new model now has a large port to help give the bottom octaves some extra boost.

It's pretty close to our group average on price, but rather smaller in volume. The complex and heftily built box is based on a triangular plan section, truncated by a flat at the rear and with exaggerated radiusing and heavy grooving around the baffle vertical edges. This should serve to spread internal standing waves, and also avoid some of the effect of baffle edge