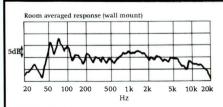

rich, the ultimate roll-off into the subsonic region is impressively gradual. The broad midband right from 100Hz up to 5kHz is held within tight limits, with just a touch of 1-15kHz forwardness to add 'bite'. A modest notch, presumably at the changeover to the ribbon tweeter, is only evident at a relatively high 7kHz.

Since both share similar cabinets, comparison with the data for the much simpler (two-way) SD4 (issue 114) is interesting. This is especially the caase as the less expensive model actually shows slightly greater bass extension. The SDs scores in terms of bass control. however, while its ribbon tweeter completely reverses the 4's top end limitations.



Apart from eigentone excitation, balance is quite smooth and flat, if a little forward in the upper-mid frequency ranges.



Close-to-wall siting leaves midbass altogether too strong; sensitivity is modest.



A very smooth 8ohm load with no abrupt changes will make life very easy for amplifiers of quite modest abilities.

paper cone, cast frame bass drivers. This arrangement keeps the box fashionably narrow while still providing enough cone area.

The midrange unit looks very similar to the bass drivers, save that the cone here is plastic and it operates in its own, much smaller. sealed box section of the enclosure, which should minimise cone excursion and ensure good midrange linearity. However, the pièce de résistance — and one justification for that high price-tag — is that the treble is handled by a ribbon type tweeter, rather than the ubiquitous moving-coil driven domes. The ribbon is roughly 50 x 15mm a