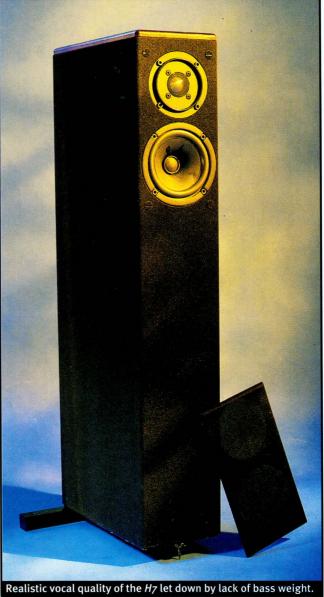

oustic consequencies than the typical grille frame. Both drivers are firmly bolted in place. A slimline grille poses few acoustic problems and tidies up the baffle.

### Sound quality

It's probably true to say the little H7 was rather out of its depth when it came to bass in our largish room, and the midbass might have filled out rather better in a smaller space. But the lack of bottom end weight and welly is only one reason why the panel remained unimpressed by the Impulse. Another problem was a yawning gap between upper mid and treble which several panellists accurately identified.

Behind these, all too obvious, balance distortions the speaker does have some genuine musical qualities. It reproduces midband dynamics extremely well, bringing a more realistic quality to voices than most



conventional dynamic speakers can manage. But the suspicious across-the-band timing, detached treble and the lack of any real bass weight remain difficult limitations to accept.

### **Conclusion**

Although the H7 shows some of the positive

### VERDICT Neat and unobtrusive; solidly engineered with some of the benefits of horn loading.

Not enough low or upper bass: large suckout between mid and treble: nasty amplifier load.

SOUND \*\*\* VALUE \*\*\*\* PRICE £785.00 ⋈ Impulse Loudspeakers.

Unit 14-16, 62 Tritton Rd. Dulwich, London SE21. **2** 081-766 0474

characteristics of horn loading, sufficient perhaps to seduce some enthusiasts, the flaws elsewhere in the design make formal Recommendation inappropriate. Engineering quality is very high, but so is the price for the actual conten