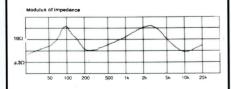

ace around through the midband, perhaps, but it is unusually flat above 500Hz, with a relatively mild mid-to-treble suckout at a relatively high 4kHz. That said, the treble level is several dB higher than average (relatively speaking, of course).

Comparison to the *ELA* findings show how effectively the extra main driver has been integrated, and to what good effect. The extreme bottom end is very similar — maybe even just a tad more restrained — but sensitivity is up 2dB and the extra smoothness and flatter balance represents a dramatic improvement.



Balance is distinctly midbass lean if XEL is sited clear of all room boundaries; note relatively bright treble.



The midbass reinforcement provided by close-to-wall siting delivers an inpressively flat, if not entirely smooth, response.



Impedance only drops below 6ohms at very low frequency, so amplifiers will have an easy time.

much, but you only have to set the two side by side to see where the money has gone.

XEL is altogether more substantially built and also very prettily turned out. From the elegantly hunky metal support frame which provides reliable long term spike location for proper floor coupling, up to the cute little fabricated grille frame, there's evidence of painstaking and creative attention right down to the fine details.

The tall, slim cabinet has classy veneer on five faces, while the thick, stepped and shaped black front panel is tilted backwards a few degrees. Internal partitions separately load the two very similar (but not identical) main drivers. The upper section comprises a small sealed box