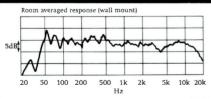

-wall positioning delivers an exceptionally wel balanced in-room response from 40Hz right up to 3kHz. It's not the smoothest trace around through the midband, perhaps, but it is unusually flat above 500Hz, with a relatively mild mid-to-treble suckout at a relatively high 4kHz. That said, the treble level is several dB higher than average (relatively speaking, of course).

Comparison to the *ELA* findings show how effectively the extra main driver has been integrated, and to what good effect. The extreme bottom end is very similar — maybe even just a tad more restrained — but sensitivity is up 2dB and the extra smoothness and flatter balance represents a dramatic improvement.



Balance is distinctly midbass lean if XEL is sited clear of all room boundaries; note relatively bright treble.



The midbass reinforcement provided by close-to-wall siting delivers an inpressively flat, if not entirely smooth, response.



Impedance only drops below 6ohms at very low frequency, so amplifiers will have an easy time.

much, but you only have to set the two side by side to see where the money has gone.

XEL is altogether more substantially built and also very prettily turned out. From the elegantly hunky metal support frame which provides reliable long term spike location for proper floor coupling, up to the cute little fabricated grille frame, there's evidence of painstaking and creative attention right down to the fine details.

The tall, slim cabinet has classy veneer on five faces, while the thick, stepped and shaped black front panel is tilted backwards a few degrees. Internal pa