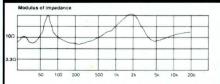

. And while the rest of the range is pretty well balanced overall, it's also decidedly uneven along the way. The peak centred on 1.7kHz is perhaps the most obvious feature, but the treble roll-off above 6kHz should also be audible.

Backtracking to the Chester and Winchester reviews, the family resemblance between the three is quite noticeable, as is the size versus bass relationship. But this newcomer is actually the least smooth of the three across the top two-thirds of the audio band (200Hz-20kHz), which is a little disappointing.



Broadly well balanced free space room averaged response, but significant uneveness and some bass detachment is evident.



Midbass is clearly too strong in wall mount room averaged response plot; note also the midband uneveness and the rather dull treble.



A genuine 80hm load, inasmuch as this easy-to-drive speaker never falls below 80hms throughout the frequency range. two main drivers, one conventionally on the front and the other firing upward, adding an extra element of omnidirectionality to the midband as well as the bass. The (two) quarterwave sections are terminated in slots at the iunction of cabinet and plinth. These are small so their acoustic output contribution is modest.

Elegant real wood veneer is a Castle trademark, and there's no shortage of it here. Several options are offered at the nominal price as well as rosewood or yew (sigh!) for an extra £100, plus radiused edges to soften the rather monolithic lines.

The spike-equipped plinth enhances footprint stability (which the mutually perpendicular driver arrangement arguab