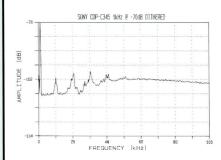

CDP-C345 implementation has a bug. At first

sight there's nothing amiss from the 3D plot which reveals a mild 0.003-0.013 per cent second and third harmonic distortion and a trace of rippled stopband noise (-74dB). Its linearity is also quite excellent, only deviating sharply at very low levels and high frequencies.

Even the improbably high 117dB signal-to-noise ratio is simply Sony manipulating a built-in digital mute. The +23dB noise modulation proves the lies and suggests a real signal-to-noise ratio closer to 98dB.

But the -7odB/1kHz trace highlights a significant quantity of non-harmonic digital distortions on the left channel. By contrast, the right channel incurs a higher degree of harmonic distortion, this disparity between left and right impairing its subjective performance.



-7odB dithered plot: unwelcome clumps of digital interference can be seen polluting low-level details.



odB and -6odB response plot: very flat responses with a relatively mild quarter-dB cut evident at 20kHz.



3D spurious output plot: a trace of stopband noise is exceeded by a stronger 3rd harmonic distortion.

Very generous bass reproduction allied to a smooth and easy-going tonal balance.

lust too relaxed and lazy for up-beat rock and pop recordings; music lacks richness and clarity.

SOUND \*\*\*

VALUE \*\*\*\* PRICE £229.99

South Street, Staines, Middlesex TW18 4PF. (0784) 467000

# Listen inn

### LESS HI-FI . . . MORE MUSIC

Arcam, Audiolab, Creek, Cyrus, Denon, Epos, Heybrook, Linn, Marantz, Mission, NAD, Naim, Nakamichi, Rega, Rotel . . . plus other selected brands. Not al