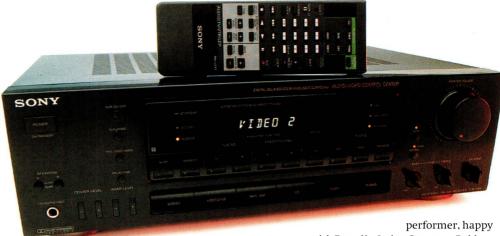

#### 54 Receivers

Chris Beeching gets onto the receiving end of the tuner/amplifier revival.