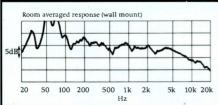

the rest of the group.

It's therefore no surprise to discover that the current demands on the amp are quite high, especially at low frequencies, although the load should still be well within the capabilities of any serious partnering amplifier.

The real and probably fatal flaw is that midbass output, 40Hz-150Hz, is excessive under in-room conditions. Even when sited well away from walls, the average level of the 50-100Hz octave is about 6dB stronger than the 1kHz datum, and 11dB above the far field output at 10kHz. The net result is bound to be rich to the point of thickness, and dull with it, even though the trend above 200Hz is reasonably smooth and impressively even



Even when clear of walls the midbass is excessive, though the rest of the frequency range is even and progressive.



Wall siting is not an option, unless you're in the market for a boom box.



Impedance is around 40hms in the bass region, so quite current demanding.

Apart from the top being narrower than the base so that the sides slope inwards, there's nothing obviously radical here. The box is certainly substantially built, is quite deep and reasonably narrow, giving a purposeful impression with good inherent foreand-aft stability. However, in deference to the American taste for polished hardwood flooring, floor coupling uses blunt metal disc feet rather than spikes.

The classy finish includes a real oak veneered wrap, although front and back are a more prosaic black. The baffle incorporates a large plastic moulding which cleans up the cosmetics around the drivers and surrounds the well chamfered,