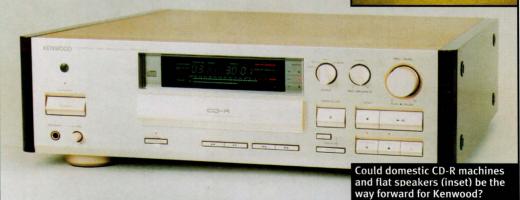

# Kenwood blasts IFPI over copyright issue

It is not often that a mainstream Japanese consumer electronics company publicly attacks such august bodies as the International Federation of Phonograph Industries (IFPI) and others concerned with music copyright issues. But Kenwood has done so following moves which it claims has prevented the domestic launch of recordable compact disc (CD-R).

Kenwood has been in the vanguard of CD-R development from day-one, and believes that CD-R would prove attractive to the recording enthusiast who, in the past, has opted for open reel tape or high-end cassette recorders.

A Kenwood CD-R deck, the DR-W1, is ready to roll and, although no cheaper than others already available in the professional sector with a price-tag of £2,500, Kenwood claims that within 18 months, it could have a CD-R machine on sale for under £1,000.

Competitors are concerned that CD-R could facilitate ready pirating of CDs, though domestic CD-R would be fitted with SCMS (Serial Copy Management) software which was forced on DAT machines before consumer release.