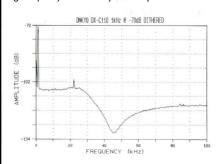

grated circuit from Toshiba called the TC9237.

This DAC dominates the player's performance from its relatively poor 15.5-bit 93dB signal-to-noise ratio, its mere 52dB stopband rejection, modest +1.4/-1.8dB errors in linearity and moderate 0.02 per cent distortion. Yet, from the test results, I can only assume that the

DAC's own eight times oversampling filter releases a spurious component at 44.1kHz — the CD sampling frequency. Otherwise, why else would Onkyo engineer a notch filter as part of its complementary analogue output stage? A glance at the -7odB/1kHz plot reveals this 25dB cut in noise very clearly indeed.

The analogue stage also fails to correct the rise in treble output, though by dint of its notch, it actually reduces very high frequency distortion to just 0.002 per cent.



-70dB dithered plot: notch filter included in analogue stage reduces very high frequency distortion.. Limited dynamic range.



odB and -6odB response plot: crosscoupling at low signal levels causes a clearly visible rippling of response.



3D spurious output plot: dark streak of stopband noise escapes from the eight timesdigital filter.

### Conclusion

At the end of a long listening session we were left bemused and perplexed. Despite tempting the DX-C110 with one musical style after another we were never entirely confident of its reaction. Shelby Lynne or Carol Kidd might sound constrained but Pink Floyd, despite

proving a nightmare for other players, sparked-off a charged and ambient pool of sound, free of harshness and confusion. It's a proverbial mixed-bag, but don't make the mist