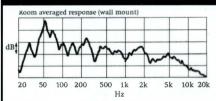

eigentone in our listening room, and the consequent difficulty in avoiding a measure of bass thickening wherever the speakers are placed. And while the rest of the range is pretty well balanced overall, it's also decidedly uneven along the way. The peak centred on 1.7kHz is perhaps the most obvious feature, but the treble roll-off above 6kHz should also be audible.

Backtracking to the Chester and Winchester reviews, the family resemblance between the three is quite noticeable, as is the size versus bass relationship. But this newcomer is actually the least smooth of the three across the top two-thirds of the audio band (200Hz-20kHz), which is a little disappointing.



Broadly well balanced free space room averaged response, but significant uneveness and some bass detachment is evident.



Midbass is clearly too strong in wall mount room averaged response plot; note also the midband uneveness and the rather dull treble.



A genuine 80hm load, inasmuch as this easy-to-drive speaker never falls below 80hms throughout the frequency range. two main drivers, one conventionally on the front and the other firing upward, adding an extra element of omnidirectionality to the midband as well as the bass. The (two) quarterwave sections are terminated in slots at the iunction of cabinet and plinth. These are small so their acoustic output contribution is modest.

Elegant real wood veneer is a Castle trademark, and there's no shortage of it here. Several options are offered at the nominal price as well as rosewood or yew (sigh!) for an extra £100, plus radiused edges to soften the rath