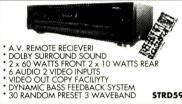

BEAT IY GENUINE

67-73 LONGBRIDGE ROAD BARKING, ESSEX. INE: 081-591 6961

NOW ONLY MINUTES AWAY FROM THE NEW M11 (A406) MOTORWAY CLOSE TO BARKING UNDERGROUND/MAINLINE STATION



2

### AMPLIFIERS

#### AMPLIFIERS

YAMAHA AM

#### **AMPLIFIERS**

#### **PIONEER**



- \* HIGHLY REVIEWED RANGE
- \* 2 x 30 WATTS OUTPUT \* 5 INPUTS 2 TAPE DUBBING
- BASS TREBLE TONE CONTROLS LOUDNESS SWITCH
- \* HEADPHONE SOCKET BLACK 420mm

### \* FULL AUDIO/VISUAL FUNCTION AXV401

- \* INFRA-RED REMOTE 6 INPUTS INC TWO TAPE
- SOURCE DIRECT, LOUDNESS
- \* TWIN SPEAKER OUTPUTS

**NAKAMICHI** 

#### SONY



- \* 100 WATTS RMS 8 OHMS \* GIBRALTER CHASSIS \* 7 INPUTS, TWIN DRIVE POWER SUPPLY \* SOURCE DIRECT/RECORD OUT SELECT \* MM/MC PREOUT AB SPEAKERS

TAF670ES \* HIGHLY REVIEWED AMP

#### RECIEVERS

#### SONY



STRD590

SONY



- \* 2 x 30 WATTS OUTPUT
- \* 5 INPUTS SPEAKER A/B
- \* DISPLAY MODEL SOURCE DIRECT \* TWIN DRIVE POWER SUPPLY

Also TAF319R 40 WATT REMOTE £129.95

\* HIGHLY REVIEWED WHAT HI-FI & HI-FI CHOICE 'SWEET CRISP DETAILED AMPLIFIER' AUTHORISED U.K. DEALER STOCK

2 x 40 WATTS 8 OHMS \* 2 x 57 WATTS DYNAMIC POWER

#### **PHILIPS**



\* 2 x 43 WATTS 8 OHMS

\* FULL SYSTEM REMOTE FA920

\* TWIN SPEAKER CONECTIONS

\* SUPERB BUILD QUALITY & SOUND

\* THO LESS THAN 0.01% 40 WATTS

\* 435MM WIDE, SOFT TOUCH CONTROLS

Also FA930 65 WATTS £149.95

**KENWOOD** 



\* HIGHLY REVIEWED WHAT HI-FI \* 44 KEY REMOTE CONTROL. \* 2 × 60 WATTS 20HZ - 20KHZ \* 2 × 140 WATTS DYNAMIC POWER \* PURE SIGNAL GROUND LINE

**KA4040R** 

SONY

#### NAD



705

#### **PIONEER**



\* EUROPEAN AMP OF THE Y