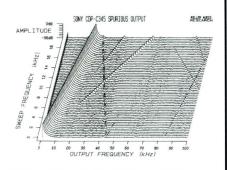

). Its linearity is also quite excellent, only deviating sharply at very low levels and high frequencies.

Even the improbably high 117dB signal-to-noise ratio is simply Sony manipulating a built-in digital mute. The +23dB noise modulation proves the lies and suggests a real signal-to-noise ratio closer to 98dB.

But the -7odB/1kHz trace highlights a significant quantity of non-harmonic digital distortions on the left channel. By contrast, the right channel incurs a higher degree of harmonic distortion, this disparity between left and right impairing its subjective performance.



-7odB dithered plot: unwelcome clumps of digital interference can be seen polluting low-level details.



odB and -6odB response plot: very flat responses with a relatively mild quarter-dB cut evident at 20kHz.



3D spurious output plot: a trace of stopband noise is exceeded by a stronger 3rd harmonic distortion.

Very generous bass reproduction allied to a smooth and easy-going tonal balance.

lust too relaxed and lazy for up-beat rock and pop recordings; music lacks richness and clarity.

SOUND \*\*\*

VALUE \*\*\*\* PRICE £229.99

South Street, Staines, Middlesex TW18 4PF. (0784) 467000

# Listen inn

### LESS HI-FI . . . MORE MUSIC

Arcam, Audiolab, Creek, Cyrus, Denon, Epos, Heybrook, Linn, Marantz, Mission, NAD, Naim, Nakamichi, Rega, Rotel . . . plus other selected brands. Not all brands stocked at both shops.

6 HOTEL STREET, LEICESTER TEL: 0533 623754

32 GOLD STREET, NORTHAMPTON TEL: 0604 37871

### **WESTWOOD & MASON**



REGA XEL NAIM CB3 and NAKAMICHI MB-4

NOW ON DEMONSTRATION

West