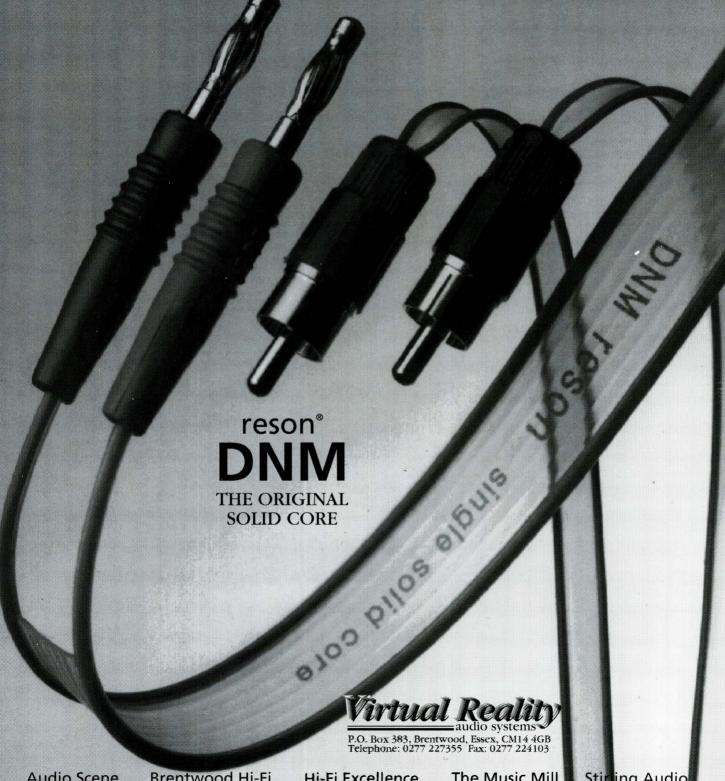

# Chord unveils The Cable From Space

A number of new cable announcements have reached the *Choice* offices this month. Firstly, **The Chord Company** has a truly flat speaker wire. *Space Cable*, as it's called, is the result of intensive research and development by NASA for use in data transmission and robotics on board the Space Shuttle. It is aimed at home entertainment systems as well as traditional hi-fi and even in-car applications. It's less than a millimetre thick and made from oxygen-free copper in Teflon.

The basic version costs f8.50/m, with a twin, bi-wire option available for £15.50/m, and a silver-standard version called Blue Heaven at a serious £58.50/m. It can also be used as an interconnect. 22 (0722) 331674.

Having made inroads with the Perfect Sound cones and spikes, Goldring is offering an interconnect from the same source. Sold in 1.2 metre lengths for £25, this has an OFC copper conductor with foam PE insulation. The cable features 24-karat goldplated plugs and is connected using low resistance spot-welding. 2 (0284) 701101.

The UK wing of **van den Hul** has secured distribution of *Videolink* 75 after requests from customers using audio-visual systems. VdH was conscious that while careful attention is paid to sound quality, the video signal is often neglected.

The 750hm coaxial lead is encased in a Hulliflex, halogenfree outer jacket. The centre conductor consists of 12 0.15mm strands of matched-crystal OF copper, heavily coated in silver. The outer braid is built up of 96 similar strands, separated from the centre by a Teflon-coated layer of aluminium foil for maximum interference rejection. Sold off the reel, *Videolink* 75 costs £7.45/m. 20 (0622) 721636.

And finally, **J E Sugden** is introducing a high quality loudspeaker cable to complement its range of digital and analogue electronics. Available later in June, *Sound Stage* features 315 strands of silver-plated high purity copper per conductor.