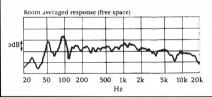

ts will be obtained if a foot or two of space is left between speakers and wall. Although the midbass is likely to be a shade rich, the ultimate roll-off into the subsonic region is impressively gradual. The broad midband right from 100Hz up to 5kHz is held within tight limits, with just a touch of 1-15kHz forwardness to add 'bite'. A modest notch, presumably at the changeover to the ribbon tweeter, is only evident at a relatively high 7kHz.

Since both share similar cabinets, comparison with the data for the much simpler (two-way) SD4 (issue 114) is interesting. This is especially the caase as the less expensive model actually shows slightly greater bass extension. The SDs scores in terms of bass control. however, while its ribbon tweeter completely reverses the 4's top end limitations.



Apart from eigentone excitation, balance is quite smooth and flat, if a little forward in the upper-mid frequency ranges.



Close-to-wall siting leaves midbass altogether too strong; sensitivity is modest.



A very smooth 8ohm load with no abrupt changes will make life very easy for amplifiers of quite modest abilities.

paper cone, cast frame bass drivers. This arrangement keeps the box fashionably narrow while still providing enough cone area.

The midrange unit looks very similar to the bass drivers, save that the cone here is plastic and it operates in its own, much smaller. sealed box section of the enclosure, which should minimise cone excursion and ensure good midrange linearity. However, the pièce de résistance — and one justification for that high price-tag — is that the trebl