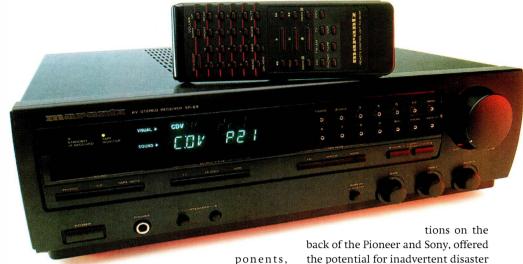

#### 54 Receivers

Chris Beeching gets onto the receiving end of the tuner/amplifier revival.