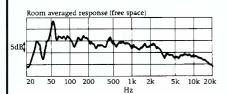

ng impedance characteristic, which stays between 3 and 60hms throughout most of the range and has some quite unpleasant looking ups and downs through the upper midband. The published curve was taken with the two tone controls set to their mid position, the alternative extremes making very little net difference.

Close-to-wall siting in our test room delivered a midbass excess which bordered on the gross, and should not be attempted. There's still rather too much excitation of the room's 55Hz eignetone when the speaker is clear of walls, suggesting the 6.1i might be better suited to still larger (especially higher) rooms, but this isolated bump should not be too troublesome. The speaker is commendably well balanced over 60Hz-2.5kHz, but the nominally flat treble level is rather depressed.



Response peaks in the midbass, falling steadily and quite smoothly towards higher frequencies.



Wall reinforcement gives far too much bass output in relation to mid and treble.



Impedance stays close to 40hms, so the amplifier will need good current reserves

bookshelf model something squat, wide, shallow and massive enough to test even the most accomplished shelf installer — has evolved into a slimline floorstander, very much in the modern idiom. Shrinking the width has involved shrinking the bass driver too, so this new model now has a large port to help give the bottom octaves some extra boost.

It's pretty close to our group average on price, but rather smaller in volume. The complex and heftily built box is based on a triangular plan section, truncated by a flat at the rear and