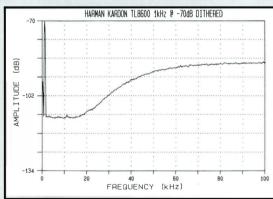

kyo *DX-C110*) demonstrates an obvious change between high and low-level responses.



Ripples in either response are often due to the oversampling filter, though bolder ripples on the low-level trace may be indicative of undesirable cross-coupling within the player.

### Understanding the dithered -7odB/1kHz plot

Dither is used to swop predictable harmonic distortions for a slight increase in noise through the audio band (o-20kHz). Look out for a hump of ultrasonic noise beyond 20kHz on this H/K *TL8600* plot. This is a feature of many bitstream DACs whose noise-shapers are used to re-distribute huge levels of re-quantisation noise.

Traditional multi-bit DACs are often 'cleaner' above 20kHz and, as a result, often perform far more consistently when partnered with different amplifiers.



### Understanding the 3D spurious output plot

Distortion and sampling images are most graphically illustrated on the 3D plots. Here an

audio frequency sweep (20Hz-20kHz) reveals continuous changes in performance rather than at one frequency. Our example plot (from the Sherwood *CDC-5030*) shows 2nd and 3rd harmonic distortions radiating out to the right of the main sweep.

In addition, sampling or stopband images are represented as whole or partial V-shaped patterns centred on multiples of the 44.1kHz sample rate. These digital distortions are indirectly audible through other



aving taken its inspiration from a commercial top-loading washing machine. Harman has decided to buck the fashion for stackable, front-loading carousel multi-players. Sure enough, the TL8600 harbours a five-dis