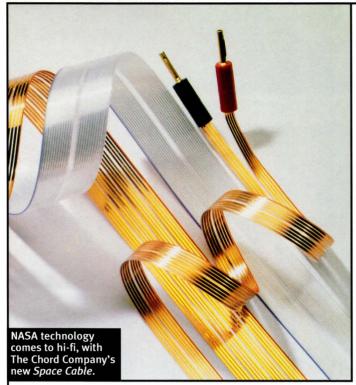

# Chord unveils The Cable From Space

A number of new cable announcements have reached the *Choice* offices this month. Firstly, **The Chord Company** has a truly flat speaker wire. *Space Cable*, as it's called, is the result of intensive research and development by NASA for use in data transmission and robotics on board the Space Shuttle. It is aimed at home entertainment systems as well as traditional hi-fi and even in-car applications. It's less than a millimetre thick and made from oxygen-free copper in Teflon.

The basic version costs f8.50/m, with a twin, bi-wire option available for £15.50/m, and a silver-standard version called Blue Heaven at a serious £58.50/m. It can also be used as an interconnect. 22 (0722) 331674.