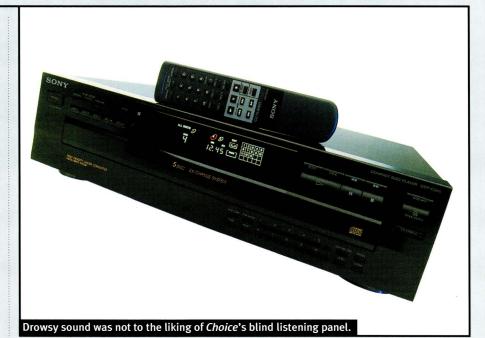

gram play includes a 32-track memory spread across all five discs. This is not very sophisticated really, and I would have thought a system like Sony's Custom File or Philips' FTS (which can store and recognise hundreds of tracks) would really come into its own in a multiplayer.

This attractive player is not unintelligent, though for example, it's possible to exchange spent discs while another remains in play. Furthermore, punch the disc skip key in quick succession and the carousel will rotate in whatever direction is quickest. Neither does the carousel hang precariously from the body of the player when the drawer is out. Instead only one of its five loading trays are accessible at any one time. You simply load, press Disc Skip and repeat the procedure until all five bays are occupied.



### **Sound quality**

'This is a jolly enough sound' remarked our panel, 'yet the entire performance is also rather soft of focus'. These opening impressions were substantiated by Shelby Lynne's brass section. The horns just lacked body and richness of detail. Violins, too, did not sound unpleasant but lost much of their body and wooden resonance. All too often we heard the sketch of a violin, a guitar or sax but were rewarded with very little colour to back it up.

Not that there's a paucity of bass. Far from it. In practice, Sony's bass is full and extended but simply lacks structure and definition. It's quite possible to accept Sony's laconic demeanour and, like us, find it ideally suited to the steady drawl of Lyle Lovett's Good Intentions or, to a degree, the gentle tenor of Leslie