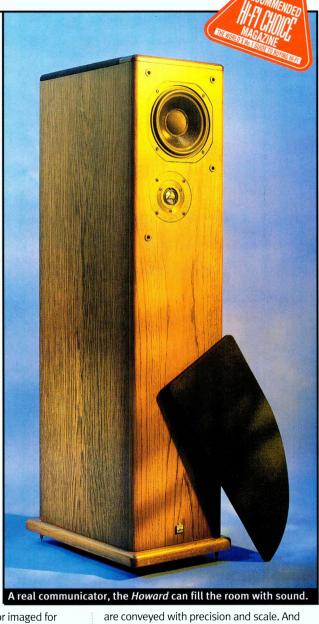

# Carving out Volante cuts the cost of KARs

Keswick Audio Research has plunged into the British hi-fi market with its latest Volante speaker. Up to now, KAR has been targeted at the up-market minimonitor buyer with its Figaro loudspeaker and has conducted most of its business in Europe. With this new design, the company hopes to gradually introduce a range with a wider market appeal.

Standing 850mm tall, the two-

way ported Volante has a high sensitivity of 90db/watt leading KAR to claim that the £499 speaker provides a sound quality reminiscent of electrostatic speakers, produces good results even at low levels.

The new speaker is finished in real wood veneers and is available in a choice of satin black, mahogany, dark cherry and light cherry finishes. 22 (0924) 870606

KAR's new *Volante* speaker offers back to British basics.