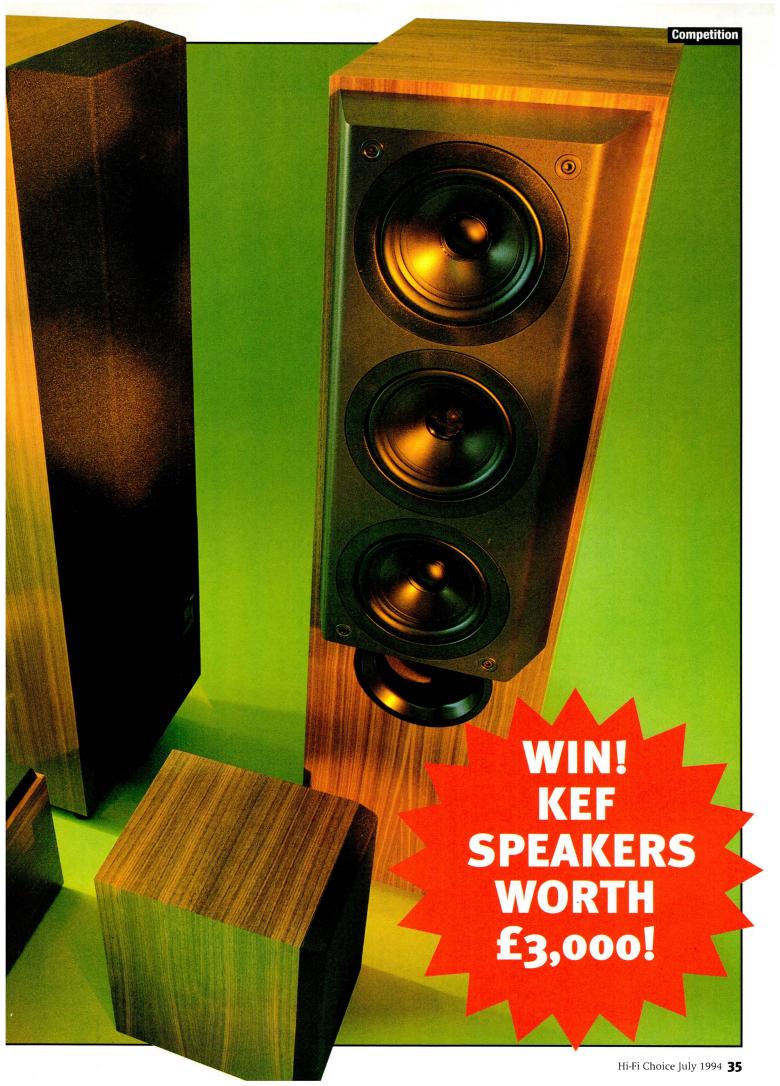

led Cavity
- b) Internal bracing
- c) Pole-braced dual displacement
- d) Isobaric

#### 5. What is the name of KEF's Reference Series centre speaker?

- a) Type E
- b) Q44
- c) 107/1
- d) Model 100

#### **Competition rules**

The Editor's decision is final and no correspondence will be entered into. All winners will be notified by post.

The competition is not open to employees of Dennis Publishing Ltd, KEF Audio (UK) Ltd, their suppliers, agents or associates. We regret that the competition is open to UK residents only. No cash alternative will be offered. Submission of entry will be taken as acceptance of the rules. Proof of posting cannot be accepted as proof of receipt.

Please notify us if you do not wish to be informed of any other special offers or promotions from Hi-Fi Choice.







# **GET 40% OFF WHEN YOU SUBSCRIBE TO** HI-FI CHOICE AND CLAIM YOUR FREE SWE

Why pay £2.95 for your copy of Hi-Fi Choice each month when you could pay as little as £1.78? By taking out a one year subscription to Hi-Fi Choice you will get 29% off the cover price, and if you subscribe for 2 years, you will save a staggering 40%

Hi-Fi Choice is your only choice. Its rigorous blind test proceedures are both revered and feared by hi-fi manufacturers everywhere. And no other hi-fi guide contains as many pages of invaluable hints, tips - and buying advice too. That's why it's such an essential read when the time comes for replacing, upgrading or expanding your hi-fi system.

Reading the number 1 magazine will make sure you're kept up to date with what's happening and a subscription will sav