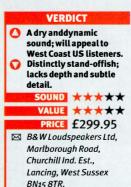

slightly anaemic, another as flat, like a projection of music onto a screen. In truth, its music is hardly bubbling with vibrant colour but while it can sound sterile it's simply matter-of-fact, rather than clinical or hard.

This, in turn, was likened to the presentation of studio monitors — a firm, dry and analytical sound but one where the subtleties of stereo depth and transparency are deemed less important. This could well be because Nakamichi uses B&W 801 monitors hard-up against the wall of its own studio-like listening room as a reference.

### Conclusion

Nakamichi's MusicBank System offers all the advantages of multi-disc selection without the cumbersome bulk of a carousel. Yet, rather than beckon you with dulcet tones, the MB-4s simply provides the basic structure of the music



(0903) 750750

in a professional and academic manner. As a consequence, it's not the ideal player for capturing a sense of occasion, atmosphere or emotion even if its firm and punchy sound remains surprisingly entertaining.

### LAB REPORT

In direct contrast to the standards of excellence maintained by Nakamichi's tape decks, the technical performance of the MB-4s is strongly downplayed in its literature in favour of designing by ear. Fair enough, yet this is possibly the only justification for Nakamichi's use of beer-budget componentry, including Philips' miniature TDA1311A DAC.

This is a 16-bit Continuous Calibration DAC (CC-DAC) with a specified distortion of 0.04 per cent at peak output. In practice, distortion climbs to 1.6 per cent at 20kHz (200-300 times higher than Philips' bes