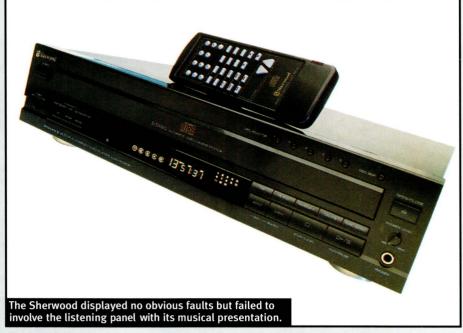

especially when the winners themselves are usurped by newer models. So it is with the classic CDC-5010R, now replaced by the lookalike CDC-5030R which utilises the same casework and five-disc carousel but offers an additional tape edit facility by way of advantage. There's also an index search key on the remote handset, adding to the established 32-track memory, 10-second intro scan, four-disc exchange, direct disc and track selection facilities.

Don't get too excited at the prospect of Sherwood's digital volume control though. This widget's not mentioned in the instruction manual nor is it operational on the player itself! Furthermore, the Philips' Bit Stream heart of its CDC-5010R has been abandoned in the CDC-5030R, and exchanged for circuitry first seen in its single-disc CD-3020R.



### Sound quality

For whatever reason, this multi-player is neither as refined nor as expressive as Sherwood's earlier efforts.

There is a tedium about its music that quells the natural expressiveness of individual performers. Shelby Lynne sounded appropriately quiet during the gentler passages of Temptation but burst

indiscriminately from the speakers when the going got tough.

Similarly, Lyle Lovett's designer-country drawl was knocked flat, his voice sounding forced and processed rather than flowing naturally. Meanwhile, the accompanying instruments sounded out of tune and out of step with one another, each clear enough in isolation but lacking harmony as a group.

Lesley Garrett's Prima Donna was criticised for the same reasons. Her voice was stretched unceremoniously between the