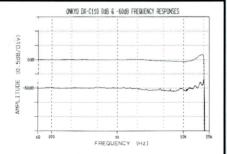

#### 10 Sessions

An impressive new Sony MD recorder, plus Audiolab's 8000PPA phono stage.