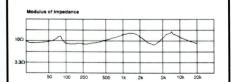

#### 40 Loudspeakers

Paul Messenger jousts with the latest £1,000 floorstanders.