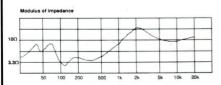

upled cavity bass generator system. This unfortunate effect may well be related to the (entirely average) height of our test room, implying that the 707 will probably work better in rooms with higher ceilings.

The net balance is much too rich if placed close against a wall (as suggested in the handbook), but bringing the speakers out into the room starts to leave the upper bass lean - which will probably be the best compromise. The lower midband is very smooth and even, but the upper mid and lower treble are rather depressed and uneven. The treble proper is smooth and well extended.



Balance is uneven: midbass proved to be heavy and upper-mid recessed, though reasonably smooth with it.



Midbass much too heavy while the upper-mid/lower treble frequency ranges are recessed and uneven.



Pretty nasty load dips to around 30hms in the important upper bass part of the spectrum, so watch your amplifier.

generous, and lateral internal standing waves are partly defocused.

The enclosure is quite deep, which aids both the internal volume and stability, while the base is a substantial 25mm thick slab of MDF, providing secure fixing for the threaded inserts. However, these have been placed 65mm in from the ends, wasting much of the potential footprint, while the spikes themselves are rather stubby affairs with too large a cone angle and no lock-nut height adjustment - although it's quite possible to substitute more suitable alternatives.

Under a small and acoustically innocuous grille are three drivers two midrange units with 100mm plastic cones and pressed steel frames. mounte