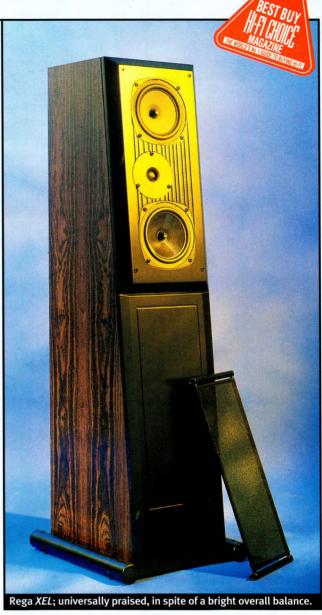

indicated by remarkably good blind listening test results.

I don't recall any speaker over the past six years receiving such unanimous and consistent approval. And that it did so through two separate presentations further validates the discrimination of the listening tests themselves.

It wasn't all praise, however. There was some criticism of the brightish balance, and a slightly loose and detached low bass, and again this was pretty consistent beween listeners, one perceptively noting that it worked better with vinyl than CD. But the combination of a flat overall in-room balance with superior dynamic resolution and fine bass-to-mid speed and coherence is very beguiling indeed. The net result is lots of fun and a consistently entertaining sound across a wide range of programme sources.



### Conclusion

This fine speaker justifies the optimism of that original Sessions piece and deserves a Best Buy rating. It looks good, sounds good and measures well too, although the net balance does favour vinyl rather than CD users.

### VERDICT

- Beautiful cosmetics backed up by fine sound quality and engineering; provides an exceptional all round package at a realistic price.
- Balance might be a tad bright for some tastes and systems; bottom end could be faster and tighter.

VALUE \*\*\*\*

PRICE £1,040.00

✓ Rega Research Ltd, 119
 Park Street, Westcliffe on-Sea, Essex SSo 7PD.

 ✓ (0702) 333071

Sources inside Rega suggest that the ELA can sound just as good for half the price, but the XEL is undoubtedly the more complete and capable all rounder which brings considerable credibi