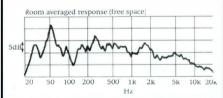

amplifier load, while bass extension is pretty good too.

However, there's no disguising its enthusiasm to drive the 55Hz eigentone in our listening room, and the consequent difficulty in avoiding a measure of bass thickening wherever the speakers are placed. And while the rest of the range is pretty well balanced overall, it's also decidedly uneven along the way. The peak centred on 1.7kHz is perhaps the most obvious feature, but the treble roll-off above 6kHz should also be audible.

Backtracking to the Chester and Winchester reviews, the family resemblance between the three is quite noticeable, as is the size versus bass relationship. But this newcomer is actually the least smooth of the three across the top two-thirds of the audio band (200Hz-20kHz), which is a little disappointing.



Broadly well balanced free space room averaged response, but significant uneveness and some bass detachment is evident.



Midbass is clearly too strong in wall mount room averaged response plot; note also the midband uneveness and the rather dull treble.



A genuine 80hm load, inasmuch as this easy-to-drive speaker never falls below 80hms throughout the frequency range. two main drivers, one conventionally on the front and the other firing upward, adding an extra element of omnidirectionality to the midband as well as the bass. The (two) quarterwave sections are terminated in slots at the iunction of cabinet and plinth. These are small so their acoustic output contribution is modest.

Elegant real wood veneer is a Castle trademark, and there's no shortage of it here. Several options ar