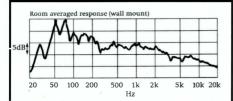

some quite unpleasant looking ups and downs through the upper midband. The published curve was taken with the two tone controls set to their mid position, the alternative extremes making very little net difference.

Close-to-wall siting in our test room delivered a midbass excess which bordered on the gross, and should not be attempted. There's still rather too much excitation of the room's 55Hz eignetone when the speaker is clear of walls, suggesting the 6.1i might be better suited to still larger (especially higher) rooms, but this isolated bump should not be too troublesome. The speaker is commendably well balanced over 60Hz-2.5kHz, but the nominally flat treble level is rather depressed.



Response peaks in the midbass, falling steadily and quite smoothly towards higher frequencies.



Wall reinforcement gives far too much bass output in relation to mid and treble.



Impedance stays close to 40hms, so the amplifier will need good current reserves

bookshelf model something squat, wide, shallow and massive enough to test even the most accomplished shelf installer — has evolved into a slimline floorstander, very much in the modern idiom. Shrinking the width has involved shrinking the bass driver too, so this new model now has a large port to help give the bottom octaves some extra boost.

It's pretty close to our group average on price, but rather smaller in volume. The complex and heftily built box is based on a triangular plan section, truncated by a flat at the rear and with exaggerated radiusing and heavy grooving around the baffle vertical edges. This should serve