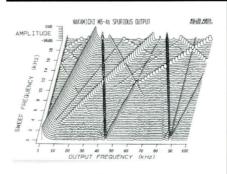

kHz (200-300 times higher than Philips' best 16-bit DACs) while its signal-to-noise ratio collapses to a mere godB.

This serves to mask certain types of distortion but reduces the available dynamic range to just 15-bits. No hiding the bold but grubby-sounding 3rd and 5th harmonic distortions on the 3D plot, however. This also highlights the poor 27dB rejection of digital sampling images with higherorders even wending their way into the audio band (-53dB).
Fortunately for Nakamichi, Philips' low-cost DACs sound

impressive despite the presence of digital pollution.



-70dB dithered plot: muddied by digital and analogue distortions that squeeze-out low-level detail.



odB and -6odB response plot; increase in noise plus poor low-level linearity thanks to budget four times filter and DAC.



3D spurious output plot: massive distortion plus spurious digital images in audioband (top LHC) colour its sound.

# Lumley Reference

"FOR REAL MUSIC LOVERS"



'ST70 STEREO'

"... a 'must hear' among power amblifiers" A. Sircom, June Hi-Fi Choice 1994

"In many ways the ST70 is quite a remarkable amplifier"

C. Beeching, June Hi-Fi News 1994

FOR THE FINEST RANGE OF AMPLIFICATION YOU NEED, LOOK NO FURTHER THAN 'Lumley Reference' CALL OR WRITE FOR MORE DETAILS



PINERIDGE SANDY CROSS, HEATHFIELD, EAST SUSSEX **TELEPHONE (0435) 868004** FACSIMILE (0435) 864481



# It costs the same to get it right as it does to get it wrong.

At the Listening Rooms, we pride ourselves on matching your needs with exactly the right Two Fully equipped listening rooms. equipment, whatever your budget, and