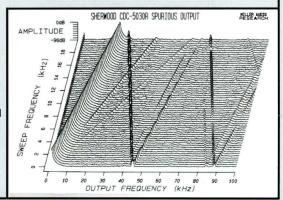

to re-distribute huge levels of re-quantisation noise.

Traditional multi-bit DACs are often 'cleaner' above 20kHz and, as a result, often perform far more consistently when partnered with different amplifiers.



### Understanding the 3D spurious output plot

Distortion and sampling images are most graphically illustrated on the 3D plots. Here an

audio frequency sweep (20Hz-20kHz) reveals continuous changes in performance rather than at one frequency. Our example plot (from the Sherwood *CDC-5030*) shows 2nd and 3rd harmonic distortions radiating out to the right of the main sweep.

In addition, sampling or stopband images are represented as whole or partial V-shaped patterns centred on multiples of the 44.1kHz sample rate. These digital distortions are indirectly audible through other



aving taken its inspiration from a commercial top-loading washing machine. Harman has decided to buck the fashion for stackable, front-loading carousel multi-players. Sure enough, the TL8600 harbours a five-disc

carousel but resident CDs can only be

accessed from above.

This, I might add, is only after HK's large protective dome has risen languidly from the player. This is not a machine for the impatient, but then again the point of a multiplayer is that you don't have to change discs very often so a little laziness is forgivable. It's possible to replace up to four CDs leaving the fifth in play, protected within the portals of a conventional transport mechanism.

Scattered around this tinted porthole are widgets for direct disc and track selection, a modest advantage offered over its