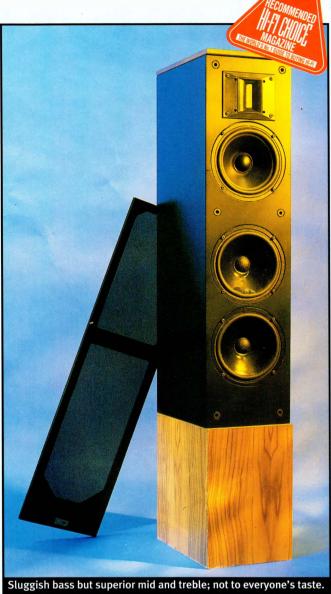

#### 40 Loudspeakers

Paul Messenger jousts with the latest £1,000 floorstanders.