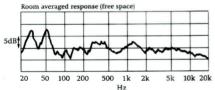

d instead add a fine impression of scale and weight.

Indeed, the modest sensitivity seems a fair price to pay for extracting the best bass extension of the group out of a quite compact enclosure, especially since the amplifier load is very undemanding.

The overall response looks very well balanced, if a little lean through the lower midband and a tad brighter than average in the treble. But it is also much less even through the main midband than many of its peers, which is bound to add a measure of character and coloration.

The Darius comparison shows that Roksan has retained much of its strengths in the Ojan 3 but added considerably greater practicality. The Ojan 3 is not only 3dB more sensitive, it's also three times easier to drive, and shows improved mid-to-treble integration too.



A very flat and extended overall balance, with rather heavy low bass and uneven midband compared to its peers.



Wall-mounting leaves midbass distinctly exposed even though the rest of the frequency range is flat.



Load stays above 80hms throughout, so amplifier current demands are modest.

back and sides are vertical, but all the other panels are set at different angles. This looks good and helps spread the effects of internal standing waves, but I bet it was difficult to find a cabinet maker prepared to take it on especially after finding out that four internal stiffening braces were also specified. Three hefty spikes fit firmly into the base, providing excellent stability, while the lowest section of the box may be massloaded/damped with sand and/or lead shot if desired. The whole