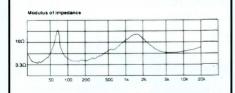

ent demands on the amp are quite high, especially at low frequencies, although the load should still be well within the capabilities of any serious partnering amplifier.

The real and probably fatal flaw is that midbass output, 40Hz-150Hz, is excessive under in-room conditions. Even when sited well away from walls, the average level of the 50-100Hz octave is about 6dB stronger than the 1kHz datum, and 11dB above the far field output at 10kHz. The net result is bound to be rich to the point of thickness, and dull with it, even though the trend above 200Hz is reasonably smooth and impressively even



Even when clear of walls the midbass is excessive, though the rest of the frequency range is even and progressive.



Wall siting is not an option, unless you're in the market for a boom box.



Impedance is around 40hms in the bass region, so quite current demanding.

Apart from the top being narrower than the base so that the sides slope inwards, there's nothing obviously radical here. The box is certainly substantially built, is quite deep and reasonably narrow, giving a purposeful impression with good inherent foreand-aft stability. However, in deference to the American taste for polished hardwood flooring, floor coupling uses blunt metal disc feet rather than spikes.

The classy finish includes a real oak veneered wrap, although front and back are a more prosaic black. The baffle incorporates a large plastic moulding which cleans up the cosmetics around the drivers and surrounds the well chamfered, moulded frame grille. The tweeter uses a 25mm tri-laminate plastic dome, whi