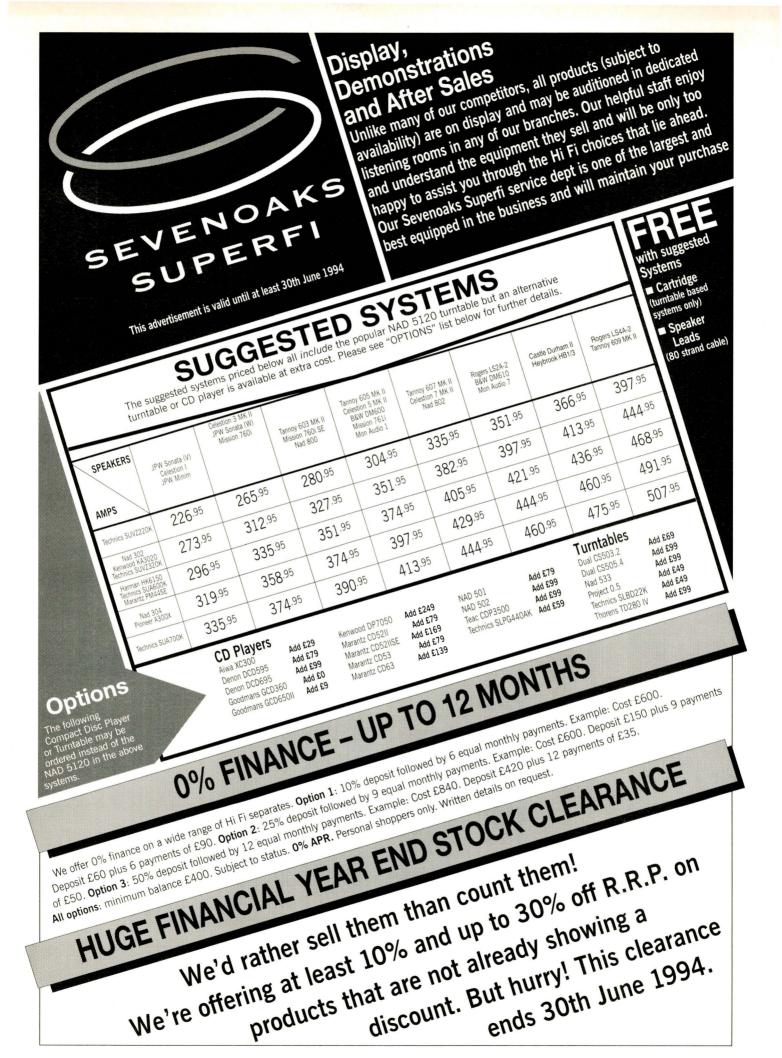

#### 87 The Hi-Fi Choice Buyer's Guide

The only guide with information on all hi-fi products currently on sale.

### **123 The Hi-Fi Choice Directory**

If it's in the list it's been through the stringent *Choice* tests — informative and completely objective.

### Best Buys and Recommendeds

Products that make the grade are awarded *Hi-Fi Choice's* unique Best Buy or Recommended accolades. This sets them apart as being capable of a higher standard of fidelity than average at a particular price.

A product carrying the **Best Buy** swing tag is significantly better than the alternatives in its price band. It is of

excellent quality and very good value for money. Watch out for this logo. It is your guarantee of quality.

**Recommended** products are also very good, but not quite in the same league as Best Buys. Despite being runners up, they are definitely worth considering, as they may prove more compatible in some systems.