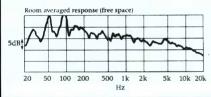

the fact that it's achieved without sacrificing bass extension — the specific 20Hz output level is 4-12dB higher than the rest of the group.

It's therefore no surprise to discover that the current demands on the amp are quite high, especially at low frequencies, although the load should still be well within the capabilities of any serious partnering amplifier.

The real and probably fatal flaw is that midbass output, 40Hz-150Hz, is excessive under in-room conditions. Even when sited well away from walls, the average level of the 50-100Hz octave is about 6dB stronger than the 1kHz datum, and 11dB above the far field output at 10kHz. The net result is bound to be rich to the point of thickness, and dull with it, even though the trend above 200Hz is reasonably smooth and impressively even



Even when clear of walls the midbass is excessive, though the rest of the frequency range is even and progressive.



Wall siting is not an option, unless you're in the market for a boom box.



Impedance is around 40hms in the bass region, so quite current demanding.

Apart from the top being narrower than the base so that the sides slope inwards, there's nothing obviously radical here. The box is certainly substantially built, is quite deep and reasonably narrow, giving a purposeful impression with good inherent foreand-aft stability. However, in deference to the American taste for polished hardwood flooring, floor coupling uses blunt metal disc feet rather than spikes.

The classy finish includes a real oak veneered wrap, although front and back are a more prosaic black. The baffle in