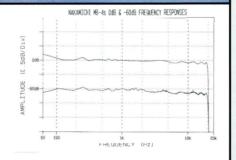

C (CC-DAC) with a specified distortion of 0.04 per cent at peak output. In practice, distortion climbs to 1.6 per cent at 20kHz (200-300 times higher than Philips' best 16-bit DACs) while its signal-to-noise ratio collapses to a mere godB.

This serves to mask certain types of distortion but reduces the available dynamic range to just 15-bits. No hiding the bold but grubby-sounding 3rd and 5th harmonic distortions on the 3D plot, however. This also highlights the poor 27dB rejection of digital sampling images with higherorders even wending their way into the audio band (-53dB).
Fortunately for Nakamichi, Philips' low-cost DACs sound

impressive despite the presence of digital pollution.



-70dB dithered plot: muddied by digital and analogue distortions that squeeze-out low-level detail.



odB and -6odB response plot; increase in noise plus poor low-level linearity thanks to budget four times filter and DAC.



3D spurious output plot: massive distortion plus spurious digital images in audioband (top LHC) colour its sound.

# Lumley Reference

"FOR REAL MUSIC LOVERS"



'ST70 STEREO'

"... a 'must hear' among power amblifiers" A. Sircom, June Hi-Fi Choice 1994

"In many ways the ST70 is quite a remarkable amplifier"

C. Beeching, June Hi-Fi News 1994

FOR THE FINEST RANGE OF AMPLIFICATION YOU NEED, LOOK NO FURTHER THAN 'Lumley Reference' CALL OR WRITE FOR MORE DETAILS



PINERIDGE SANDY CROSS, HEATHFIELD, EAST SUSSEX **TELEPHONE (0435) 868004** FACSIMILE (0435) 864481



# It costs the same to get it right as it does to get it wrong.

At the Listening Rooms, we pride ourse