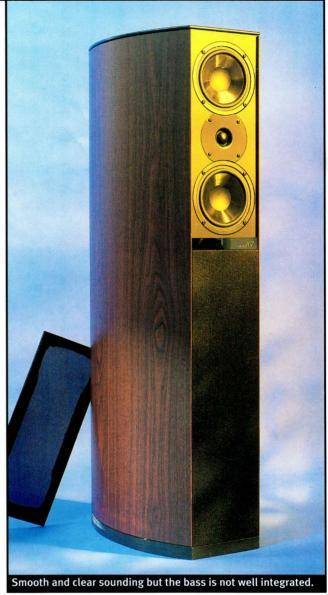

ed bass drivers.

### Sound quality

The 707 survived the blind listening without serious condemnation, but there was also little genuine enthusiasm on the part of the panellists. Reflecting the implications of the measurements, the bass doesn't integrate very well with the rest of what's going on, and this was the main source of criticism. "The bass falls out of the bottom of this speaker and rolls across the floor," observed one panellist.

Elsewhere, the relative smoothness was appreciated, voices sounding clear and articulate if a shade hard and slightly dulled. Plenty of detail comes through, but the lack of top-to-bottom coherence makes the brain work harder and ultimately lose interest in making the effort. High level drive led to progressive hardening which was not very pleasant.



### Conclusion

A mixed bag, then, as with earlier Jamo models. The cosmetic presentation is both clever and highly effective, but the engineering content seems to have received a much lower priority. The bass tuning and

VERDICT **Greatlooking cosmetics** and a substantial package for the price; a good AV/hi-fi compromise perhaps.

**Engineering content and** quality disappointing; suspect bass integration and tuning

SOUND \*\*\* VALUE \*\*\*\* PRICE £899.99

☑ Jamo UK Ltd, Jamo House, 5 Faraday Close, Drayton Fields, Daventry, Northants NN11 5RD. (0327) 301300

integration is certainly suspect, with the sort of thump which might have more appeal in an AV surround sound system than a hi-fi stereo context, while the nasty amplifier load rather undermines the unexceptional sensitivity.