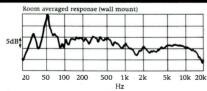

ed by the 55Hz room eigentone, which unfortunately coincides with the maximum output region of the coupled cavity bass generator system. This unfortunate effect may well be related to the (entirely average) height of our test room, implying that the 707 will probably work better in rooms with higher ceilings.

The net balance is much too rich if placed close against a wall (as suggested in the handbook), but bringing the speakers out into the room starts to leave the upper bass lean - which will probably be the best compromise. The lower midband is very smooth and even, but the upper mid and lower treble are rather depressed and uneven. The treble proper is smooth and well extended.



Balance is uneven: midbass proved to be heavy and upper-mid recessed, though reasonably smooth with it.



Midbass much too heavy while the upper-mid/lower treble frequency ranges are recessed and uneven.



Pretty nasty load dips to around 30hms in the important upper bass part of the spectrum, so watch your amplifier.

generous, and lateral internal standing waves are partly defocused.

The enclosure is quite deep, which aids both the internal volume and stability, while the base is a substantial 25mm thick slab of MDF, providing secure fixing for the threaded inserts. However, these have been placed 65mm in from the ends, wasting much of the potential footprint, while the spikes themselves are rather stubby affairs with too large a cone angle and no lock-nut height adjustment - although it's quite possible to substitute more suitable alternatives.

Under a small and acoustically innocuous