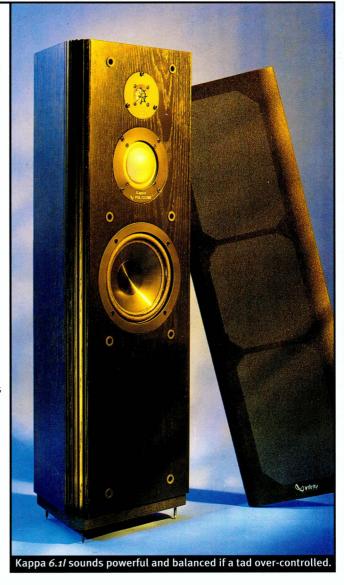

ith integral surround, while the similarly radical tweeter has a small planar 26mm plastic diaphragm with integral printed voice spiral. All were secured by chunky woodscrews. Internal damping is light, the complex crossover — complete with level controls for mid and treble — being connected up with high class cables.

### Sound quality

Even our most forgiving panellist rated the 6.1i below average. Others were altogether less charitable. Thick and sluggish bass was a universal complaint, rendered the more obtrusive by the fact that there's rather too much of it. Criticism was also levelled at some audible box coloration.

Dynamics are deeply unimpressive. The midband sounded cluttered, congested and timesmeared rather than informative, while high level drive failed to generate any real



enthusiasm, the whole package sounding overcontrolled and rather compressed. If there is a positive side — and the panel was struggling to keep its attention by the end of the presentation — it's that it sounds pretty powerful, is quite evenly balanced and is free from aggressive tendencies. Setting the mid and treble controls to maximum helped the balance somewhat, but

not the coherence or lack of life.

### VERDICT

Neat enough package with visually striking hitech drivers; even and unaggressive sound. **Dull and notvery** communicative: listening panel quickly lost interest.

SOUND \*\*\* VALUE \*\*\*

### PRICE £995.00

☑ GamepathLtd, 25 Heathfields, Stacey Bushes, Milton Keynes, MK12 6HR.

**1** (0908) 317707

### **Conclusion**

The implication from this undistinguished performer