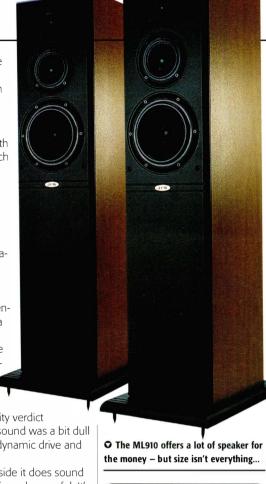

Mission's 774 provides a very interesting example of how demands for a modern aesthetic can impact on the ultimate potential for a speaker's performance.

swings in phase angle (a difference in phase between current and voltage) that traverse the bass region. Here, as the impedance trend increases to a 'safe' 17 Ohms at the system resonance (5), the amplifier will experience a 70-degree change in phase angle (-35 to +35 degrees). Note that at the maximum +35 degree phase angle (6), the speaker's impedance is only just eight Ohms.

#### FIGURE FOUR

Mission's 774 provides a very interesting example of how the demands for a modern aesthetic can impact on the ultimate potential for a speaker's performance. Its inherent LF reflex alignment is

O Mission 774: a new tweeter housing should prevent air leaks. actually very good indeed. This is demonstrated by the coincidence of the dip in impedance (1) coinciding almost exactly with the null in the drivers' output (2), the zero-cross point in phase angle (4) and peak in port output (3) at 48-50Hz. Neither is the little 'wobble' in phase angle through this region (dark blue trace) a problem for the amplifier.