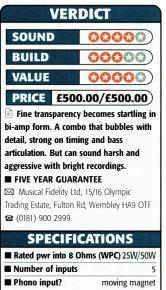

## **Happy families**

to be under £100.

Musical Fidelity, the company whose new product department never rests, has added three new products to its swelling range. The

£800 X-AS 100 power amp has been designed to offer the X-A200 monoblock's "essential" sound in a more compact package. It has a rating of 100 Watts per channel, but a claimed peak current output of 34 to 40 amps. Within the casework there's a pair of monaural power amps each fed by separate windings from an external transformer.

To partner this amp, Musical Fidelity has introduced the £800 X-P100 remote preamp. It shares the same circuit topology as the NuVista preamp, but uses MOS-FETS instead of the latter's rare Nuvistors.

The £500 E624 24-bit CD player aims to be one of the best CD players in the world for under £1,000. MF has placed great emphasis on jitter reduction, yielding a claimed figure of only 200ps. The DAC is a Burr-Brown. It has an output impedance of under 50 Ohms which, Musical Fidelity claims,

enables it to match any amplifier with ease.

Musical Fidelity 
(0181) 900 2866

X-P100: NuVista without nuvistors.