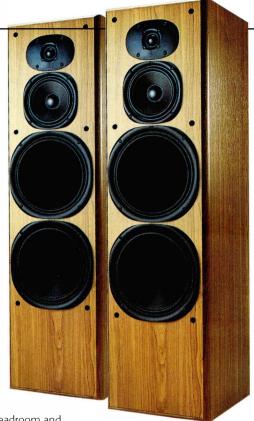

## Polk's port power

Polk Audio of Baltimore, Maryland has unleashed four second-generation RT Series loudspeakers onto the stereo and home-cinema markets.

Priced between £199 and £499 per pair, the RT Series of bookshelf designs incorporates a number of the company's technologies. Among these are the

Power Port (a gas-flowed rear mounted orifice), and Acoustic Resonance Control ports on the front baffles designed to cancel standing waves.

The range also benefits from Dynamic Balancing, courtesy of a Polk/John Hopkins University tie up that claims to have eliminated cone resonance. The range-topping RT55 features a 25mm tri-laminate dome tweeter made of polyamide, aluminium and stainless steel. Polk Audio 2 (01582) 418618

O RT55: tri-laminate tweeter.