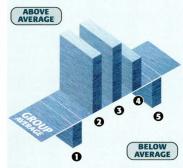

Perhaps the most instantly-recognisable aspects of Hi-Fi Choice's reputation are the 'Best Buy' and 'Recommended' swing-tags which we award to equipment which makes the grade, and has proved itself in the context of a price-matched group test.

However, we recognise an élite raft of very expensive products which continually

set new standards to which more affordable equipment aspires. The 'high end', as this exclusive breed is known, does not lend itself to group testing; most often, high-end pieces are one of a kind. However, to recognise the importance of the high end, and the ethos it embodies, we have introduced a new award for products which break moulds and set standards. This is the Editor's Choice, and the first two recipients appear in the box below.