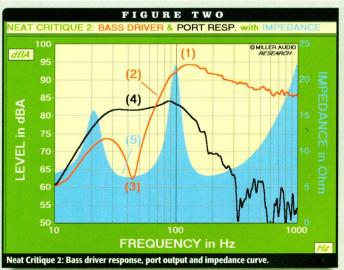

#### FIGURE TWO

By contrast, the response shape of Neat's 160mm bass/midrange unit is noticeably 'peakier' (1)

and the roll-off proportionately sharper (2), trading some extra level in the mid bass (130Hz) for a compromised transient performance. Importantly, the Critique's bass tuning is not misaligned but it does demonstrate a very low-Q behavior. The driver null is sharply articulated at 43Hz (3) but the restricted port diameter offers a broad reinforcement from 23Hz-140Hz (4) and this is reflected in the equally broad sag in its impedance (5). This is not accidental, for while the 'peaky' upper bass (1) is intended to give the speaker some clout, the low-Q port resonance (4) attempts to squeeze out a uniform, albeit reduced quota of low bass. This is one of several engineering compromises available to designers of very compact loudspeakers.