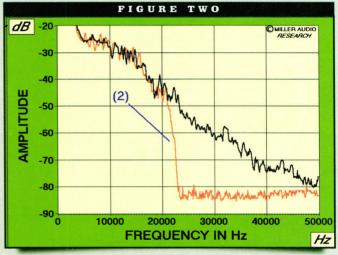

The plots printed here combine three or four sets of data from four speakers. A nearfield analysis of each speaker's port output from 10Hz-1kHz (black trace) and bass driver (red trace), is superimposed atop its impedance curve (light blue shaded trace). The left-hand scale refers to the speaker's SPL (sound pressure level), while the right-hand scale shows impedance in Ohms. Some of the plots also show changes in the speaker's phase angle (dark blue trace) with an embedded scale to the left. In all cases, the horizontal scale represents the logarithmic frequency from 10Hz to 1kHz (two decades).

#### FIGURE ONE

To start the ball rolling, I've chosen an ideal - if not entirely textbook – example from System Audio (see p89). At resonance, the output of its two bass drivers falls sharply (1) and the speaker's impedance (2) is largely determined by the voice coil plus cabinet losses, particularly air leaks around the driver. The 'real' voice coil value appears at (4) (3.65 Ohms @ 245Hz) after the system resonance (5) and before the inductance of the voice coil takes

66 The Low-Q port resonance attempts to squeeze out a uniform, albeit reduced quota of low bass, one of several engineering compromises available.

over (7). Properly tuned to 58Hz, the bass driver's nulled output (1) corresponds to the Helmholtz resonance of the port (3) and the impedance minimum (2) between the lower and upper system resonances (5) and (6) respectively.

The bass drivers do show a slight emphasis in output before rolling-off (8). This response shape is neither optimally flat (the Butterworth alignment) which confers ideal transient behavior nor especially

O Neat Critique: produces uniform albeit limited low bass.

O There's more to bass quality than the size and design of your woofer!

'peaky' (QB3 or Chebyshev) which provide a bigger boost but poorer transients and a sharper, typically 4th-order, roll-off. Also, note how the relatively smooth decay in the port's contribution (9) allows the bass unit (red trace) to take over unencumbered through

the upper bass.

#### FIGURE TWO

By contrast, the response shape of Neat's 160mm bass/midrange unit is noticeably 'peakier' (1)

and the roll-off proportionately sharper (2), trading some extra level in the mid bass (130Hz) for a compromised transient performance. Importantly, the Critique's bass tuning is not misaligned but it does demonstrate a very low-Q behavior. The driver null is sharply articulated at 43Hz (3) but the restricted port diameter offers a broad reinforcement from 23Hz-140Hz (4) and this is reflected in the equally broad sag in its impedance (5). This is not accidental, for while the 'peaky' upper bass (1) is intended to give the speaker some clout, the low-Q port resonance (4) attempts to squeeze out a uniform, albeit reduced quota of low bass. This is one of several engineering compromises available to designers of very compact loudspeakers.