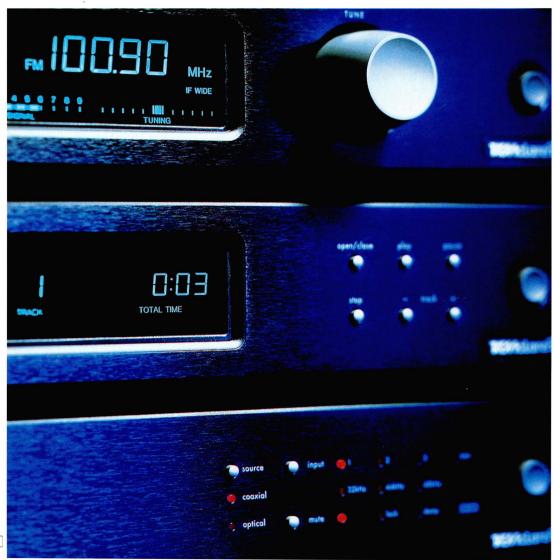

## FOUR STEPS TO

Alan Sircom visits an alternative audio retail outlet, only to fall for a somewhat Bohemian system at a suitably high-end price to match.

| THE SYSTE                 | M           |
|---------------------------|-------------|
| Marantz CD-17 KI Signatur | e £1,100    |
| Unison Research Mystery   | One £1,750  |
| Graaf GM20                | £2,750      |
| Audiostatic DC1           | £2,500      |
| Interconnects             | £200/m pair |
| Speaker Cable             | 390/3m pair |
| TOTAL COST                | £8,100      |

he Audio Consultant is not like your common-orgarden hi-fi shop, probably because it isn't a shop! The company is based in Camden Town, but not among the dodgy shoe-shops or veggieburger vendors. Instead, The Audio Consultant is based in Bayham Street, right in the heart of the arty bit.

This is because when proprietor Steven Harper is not audio consulting, he is taking photographs for a living. The place is divided into two floors: the top studio is packed full of the finest hi-fi around, the bottom studio is full of camera equipment and lighting gear.

Usually, we approach a hi-fi dealer with specific price guidelines and tastes. However, for this month's excursion, we felt our system-building approach should reflect the diversity of wares available in the Audio Consultant's showroom, and the 'funky' nature of its location. So, we asked Steven Harper to assemble a system based on smart design and neat lines. The sound quality was important, of course, but not as vital as the aesthetics.

To this end, there was one part of the system that would be impossible to change — the Audiostatic £2,500 DCI electrostatic loudspeakers. These elegant Dutch panels are the first electrostatic speakers not to have capacitors or any form of protection circuitry between amp and speaker. They are tall and thin full-range designs, very sensitive to their surroundings and the amplifier which drives them.

We had two power amp options that worked well with the DCI. The best match of all was with the £3,500 conradjohnson Premier 11A tube power amplifiers from Virginia, USA. These made rich, smooth and bold sounds that gave the speakers some dynamic range.