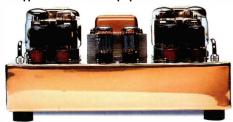

However, within the enlightened upper quartile is a small band of people who build custom-crafted amps for a word-of-mouth clientèle. One such chap is Anthony Matthews from Hengoed, South Wales. He has been building amps for five years now, selling them at barely more than cost and experimenting with tubes, configurations and parts that have led to the design you see on this page. This design is the Tube Distinctions KT88 push-pull, and the particular sample on this page has been made for a London-based, all-tube recording studio which specified the 'antique' GEC output tubes. So scarce are these highly-regarded

age such a feat.

O The use of original GEC KT88s and a 4mm thick copper chassis set this amp apart from the crowd.

valves, this is a more expensive variant of a product which normally costs £2,600, and uses Chinese-made bottles.