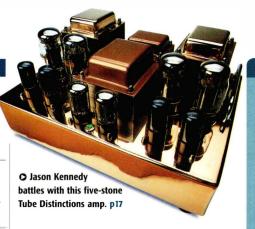

## JASON KENNEDY

Fancy your own hand-built, made-to-measure valve amp? Or how about something glowing in a tall, slim glass?

O Distinctively tubular, this push-pull power amp operates entirely in Class A and weighs five stone!

Anthony claims pretty impressive specs for this five-stone behemoth: unclipped class A output is said to be 28 Watts RMS, while bandwidth, allegedly, stretches from 20Hz to 30kHz. The componentry is as solid as the four-mil'-thick copper casework, designed to short out eddy currents and stop circulation of magnetic flux. Inside there are Rel Multicaps and Kadoc resistors with hardwire connections using 14-gauge solid-core cable. The excessive mass of the amp is put down to the case and the output transformers, which have been developed to give a high damping factor.

For the price of a trip to Mid Glamorgan, you could save yourself about £1,900. Looks like a pretty good deal from where I'm sitting!

delved into the most subtle elements of instrumental interplay. Perhaps the balance was a little on the smooth side, but that never harms listenability.