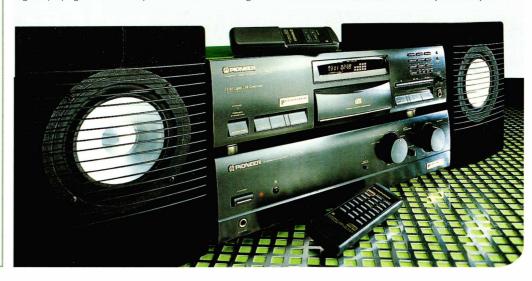

## Re-recordable CD for less

Philips has finally fulfilled a promise made earlier this year, to launch a CD-R/RW deck with built-in CD transport for direct disc

dubbing. Hot on the heels of the CDR880 single-deck recorder (*HFC* 179), the CDR765 double-decker is due for launch during September and October, priced around £400, undercutting the '880 (and the rival Pioneer £500 PDR-555RW) by £100.

In a clear development from the traditional twintape deck, the CDR765 will copy CDs onto CD-R or rewritable CD-RW discs at double speed. It can also be used as a DJ-style machine with both decks hav-

ing independent playback and analogue/digital output controls. Up to 30 tracks can be programmed between the two drives. However, the CDR765 does not share the CDR880's sample-rate converter, and thus will only record from 44.1kHz CD sources.

Philips has also set the same launch dates for the £350 CDR760 CD-RW deck (a CDR765 with only one mechanism) and the mini-sized CDR560S (£350, or with the FW538R system for £550 complete). Philips CE Ltd 2 (0181) 665 6350

• A new species: is CDR765 the ultimate home dubbing deck?