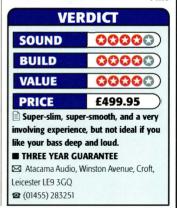

#### FIGURE TWO

By contrast, the response shape of Neat's 160mm bass/midrange unit is noticeably 'peakier' (1)

and the roll-off proportionately sharper (2), trading some extra level in the mid bass (130Hz) for a compromised transient performance. Importantly, the Critique's bass tuning is not misaligned but it does demonstrate a very low-Q behavior. The driver null is sharply articulated at 43Hz (3) but the restricted port diameter offers a broad reinforcement from 23Hz-140Hz (4) and this is reflected in the equally broad sag in its impedance (5). This is not accidental, for while the 'peaky' upper bass (1) is intended to give the speaker some clout, the low-Q port resonance (4) attempts to squeeze out a uniform, albeit reduced quota of low bass. This is one of several engineering compromises available to designers of very compact loudspeakers.