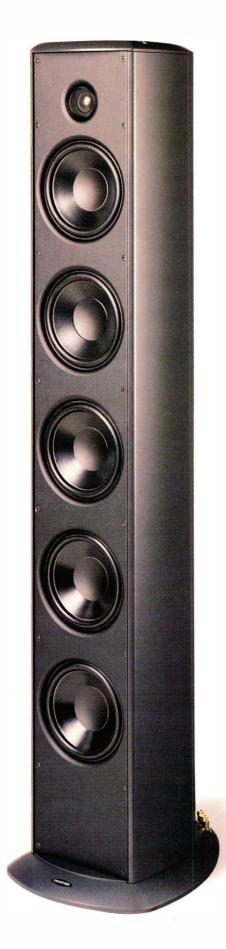

## 36 B&W NAUTILUS 802

It's the loudspeaker sensation of the year: a distillation of B&W's finest loudspeaker technologies. Jason Kennedy is enthralled.

To this end, there was one part of the system that would be impossible to change — the Audiostatic £2,500 DCI electrostatic loudspeakers. These elegant Dutch panels are the first electrostatic speakers not to have capacitors or any form of protection circuitry between amp and speaker. They are tall and thin full-range designs, very sensitive to their surroundings and the amplifier which drives them.

#### **AUDIOSTATIC** DCI £2,500

Tall, thin and elegant floorstanders with full-range electrostatic speaker panels. Very open, thanks to the electrostatic panels and the lack of protection circuits. ALTERNATIVES: