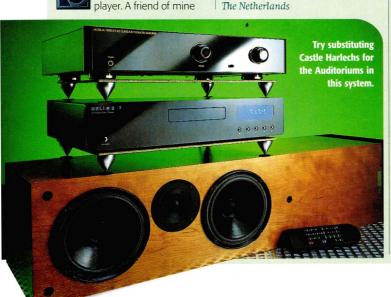

## FOUR STEPS TO

Alan Sircom visits an alternative audio retail outlet, only to fall for a somewhat Bohemian system at a suitably high-end price to match.

| THE SYSTE                 | M           |
|---------------------------|-------------|
| Marantz CD-17 KI Signatur | e £1,100    |
| Unison Research Mystery   | One £1,750  |
| Graaf GM20                | £2,750      |
| Audiostatic DC1           | £2,500      |
| Interconnects             | £200/m pair |
| Speaker Cable             | 390/3m pair |
| TOTAL COST                | £8,100      |

he Audio Consultant is not like your common-orgarden hi-fi shop, probably because it isn't a shop! The company is based in Camden Town, but not among the dodgy shoe-shops or veggieburger vendors. Instead, The Audio Consultant is based in Bayham Street, right in the heart of the arty bit.

This is because when proprietor Steven Harper is not audio consulting, he is taking photographs for a living. The place is divided into two floors: the top studio is packed full of the finest hi-fi around, the bottom studio is full of camera equipment and lighting gear.

Usually, we approach a hi-fi dealer with specific price guidelines and tastes. However, for this month's excursion, we felt our system-building approach should reflect the diversity of wares available in the Audio Consultant's showroom, and the 'funky' nature of its location. So, we asked Steven Harper to assemble a system based on smart design and neat lines. The sound quality was important, of course, but not as vital as the aesthetics.

To this end, there was one part of the system that would be impossible to change — the Audiostatic £2,500 DCI electrostatic loudspeakers. These elegant Dutch panels are the first electrostatic speakers not to have capacitors or any form of protection circuitry between amp and speaker. They are tall and thin full-range designs, very sensitive to their surroundings and the amplifier which drives them.

We had two power amp options that worked well with the DCI. The best match of all was with the £3,500 conradjohnson Premier 11A tube power amplifiers from Virginia, USA. These made rich, smooth and bold sounds that gave the speakers some dynamic range.

The other option was less successful in an amp/speaker matching kind of way, but made some extremely magical sounds and looked distinctive enough to count by our criteria. The Italian Graaf GM20 OTL (output transformerless) power

amplifier (£2,750) lacks the sort of grunt needed to drive the DCI to any levels, especially in the bass. But, the concept of a set of tubes hooked directly to electrostatic panels was just too tempting to resist. And the sound matched the concept, if the volume level and bass were kept to normal levels. There was a cleanliness that made almost every other amp/speaker combination sound almost mushy.

In the real world, the Graaf would not be used with the DCI

With only a single set of transformers in the power amp audio path, the c-j sound was still remarkably alive and vivid.

Preamplifiers were a less black and white choice. The two main options were the £1,990 conrad-johnson PV12AL and the £1,750 Unison Research Mystery One. Both products are line only, both did without the remote control and both use valves. The differences between the two are simple: the Mystery One looks fabulous in its curvy

When you come to replay an audiophile disc, the sound is heavenly, but [the system] also sounds good on discs that have nothing to do with audiophiles at all.

by anyone. Two of them — or the bigger and more expensive (£7,500) GM200 OTL power amplifier — would have the sort of grunt to avoid clipping at the first sign of a bass line. Neither of these options were on tap, however, which is why the Premier 11A was the best practical power amplifier in the shop.

Mystery One: smooth, curvy lines with a warm sound to match. Nice.

wood finish and sounds warm and soft, while the more conventional gold-fronted c-j is a more natural-sounding superstar. In a style-led system, or for those who seek their sounds as sleek as their looks, the Mystery One is perfect. The c-j is the more dynamic and open of the two, but there is not a great

O Graaf GM20: interesting design, but rather lacking in the grunt department.

## HDAVEN

deal between the two in outright performance terms.

Central to the system's performance is the CD player and once again we had two options available, with one hailing from Virginia. The £1,695 conrad-johnson DF-2 and £1,100 Marantz CD-17 KI Signature

players share Philips internals and a few other features aside. The more expensive player has been extensively modified by conrad-johnson, with particular attention paid to the analogue outputs, whereas the less expensive player has been extensively modified by Ken Ishiwata of Marantz, with particular attention paid to the analogue outputs. Once again the c-j follows the family sound of smoothness and refinement, while the Marantz is a more crisp, bright and up-front player that matches well with the rest of the system.

Cables, regardless of system were all Cardas Quadlink, from the £200/m interconnects to the £59/m speaker cables. This stuff — never tested by HFC, alas — sounds excellent, managing to enrich and satisfy like all good American cables, without sounding as intrusive and music-stultifying as some wires of this type.

Both versions of the Audiostatic system clearly excelled. If you opt for the all c-j kit, the sound does everything true high-end systems are capable of and then some. It combined warmth, detail and openness with a deft touch.

The other system, using the Marantz, Unison and Graaf, produced a sound that matched the sleek looks perfectly. It was as cool as a cucumber, but imparted a sense of urgency to the sound which would better

suit rock fans. (Even though more powerful amps are mandatory.) It was clean, open and dynamic, yet had enough grunt to sound coherent even with the likes of Tom Waits and Paul Weller. When you come to replay an audiophile disc of Patagonian Nose-Flute dances, the sound is heavenly, but it also sounds pretty good on discs that have got nothing to do with audiophiles at all.

As this system was designed to be a 'looker' as much as a 'sounder', the latter system was an obvious one, but only with the extra power amp. It sounds great and looks fabulous — but the c-j option has the upper-hand for audiophiles.