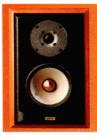

## 36 B&W NAUTILUS 802

It's the loudspeaker sensation of the year: a distillation of B&W's finest loudspeaker technologies. Jason Kennedy is enthralled.