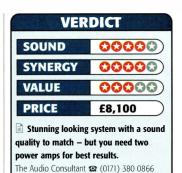

## FOUR STEPS TO

Alan Sircom visits an alternative audio retail outlet, only to fall for a somewhat Bohemian system at a suitably high-end price to match.

| THE SYSTE                 | M           |
|---------------------------|-------------|
| Marantz CD-17 KI Signatur | e £1,100    |
| Unison Research Mystery   | One £1,750  |
| Graaf GM20                | £2,750      |
| Audiostatic DC1           | £2,500      |
| Interconnects             | £200/m pair |
| Speaker Cable             | 390/3m pair |
| TOTAL COST                | £8,100      |

Both versions of the Audiostatic system clearly excelled. If you opt for the all c-j kit, the sound does everything true high-end systems are capable of and then some. It combined warmth, detail and openness with a deft touch.

The other system, using the Marantz, Unison and Graaf, produced a sound that matched the sleek looks perfectly. It was as cool as a cucumber, but imparted a sense of urgency to the sound which would better

suit rock fans. (Even though more powerful amps are mandatory.) It was clean, open and dynamic, yet had enough grunt to sound coherent even with the likes of Tom Waits and Paul Weller. When you come to replay an audiophile disc of Patagonian Nose-Flute dances, the sound is heavenly, but it also sounds pretty good on discs that have got nothing to do with audiophiles at all.

As this system was designed to be a 'looker' as much as a 'sounder', the latter system was an obvious one, but only with the extra power amp. It sounds great and looks fabulous — but the c-j option has the upper-hand for audiophiles.