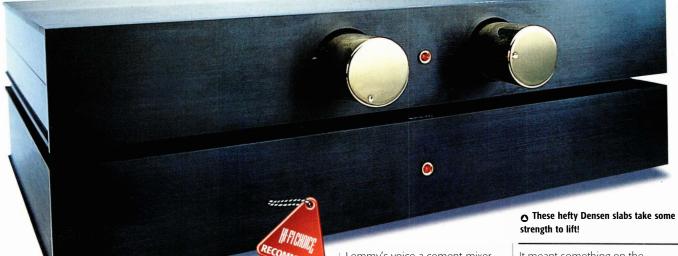

## FOUR STEPS TO

Alan Sircom visits an alternative audio retail outlet, only to fall for a somewhat Bohemian system at a suitably high-end price to match.

| THE SYSTE                 | M           |
|---------------------------|-------------|
| Marantz CD-17 KI Signatur | e £1,100    |
| Unison Research Mystery   | One £1,750  |
| Graaf GM20                | £2,750      |
| Audiostatic DC1           | £2,500      |
| Interconnects             | £200/m pair |
| Speaker Cable             | 390/3m pair |
| TOTAL COST                | £8,100      |

he Audio Consultant is not like your common-orgarden hi-fi shop, probably because it isn't a shop! The company is based in Camden Town, but not among the dodgy shoe-shops or veggieburger vendors. Instead, The Audio Consultant is based in Bayham Street, right in the heart of the arty bit.

This is because when proprietor Steven Harper is not audio consulting, he is taking photographs for a living. The place is divided into two floors: the top studio is packed full of the finest hi-fi around, the bottom studio is full of camera equipment and lighting gear.

Usually, we approach a hi-fi dealer with specific price guidelines and tastes. However, for this month's excursion, we felt our system-building approach should reflect the diversity of wares available in the Audio Consultant's showroom, and the 'funky' nature of its location. So, we asked Steven Harper to assemble a system based on smart design and neat lines. The sound quality was important, of course, but not as vital as the aesthetics.

To this end, there was one part of the system that would be impossible to change — the Audiostatic £2,500 DCI electrostatic loudspeakers. These elegant Dutch panels are the first electrostatic speakers not to have capacitors or any form of protection circuitry between amp and speaker. They are tall and thin full-range designs, very sensitive to their surroundings and the amplifier which drives them.

We had two power amp options that worked well with the DCI. The best match of all was with the £3,500 conradjohnson Premier 11A tube power amplifiers from Virginia, USA. These made rich, smooth and bold sounds that gave the speakers some dynamic range.

The other option was less successful in an amp/speaker matching kind of way, but made some extremely magical sounds and looked distinctive enough to count by our criteria. The Italian Graaf GM20 OTL (output transformerless) power

amplifier (£2,750) lacks the sort of grunt needed to drive the DCI to any levels, especially in the bass. But, the concept of a set of tubes hooked directly to electrostatic panels was just too tempting to resist. And the sound matched the concept, if the volume level and bass were kept to normal levels. There was a cleanliness that made almost every other amp/speaker combination sound almost mushy.

In the real world, the Graaf would not be used with the DCI

With only a single set of transformers in the power amp audio path, the c-j sound was still remarkably alive and vivid.

Preamplifiers were a less black and white choice. The two main options were the £1,990 conrad-johnson PV12AL and the £1,750 Unison Research Mystery One. Both products are line only, both did without the remote control and both use valves. The differences between the two are simple: the Mystery One looks fabulous in its curvy

When you come to replay an audiophile disc, the sound is heavenly, but [the system] also sounds good on discs that have nothing to do with audiophiles at all.

by anyone. Two of them — or the bigger and more expensive (£7,500) GM200 OTL power amplifier — would have the sort of grunt to avoid clipping at the first sign of a bass line. Neither of these options were on tap, however, which is why the Premier 11A was the best practical power amplifier in the shop.

Mystery One: smooth, curvy lines with a warm sound to match. Nice.

wood finish and sounds warm and soft, while the more conventional gold-fronted c-j is a more natural-sounding superstar. In a style-led system, or for those who seek their sounds as sleek as their looks, the Mystery One is perfect. The c-j is the more dynamic and open of the two, but there is not a great

O Graaf GM20: interesting design, but rather lacking in the grunt department.

## HDAVEN

deal between the two in outright performance terms.

Central to the system's performance is the CD player and once again we had two options available, with one hailing from Virginia. The £1,695 conrad-johnson DF-2 and £1,100 Marantz CD-17 KI Signature

players share Philips internals and a few other features aside. The more expensive player has been extensively modified by conrad-johnson, with particular attention paid to the analogue outputs, whereas the less expensive player has been extensively modified by Ken Ishiwata of Marantz, with particular attention paid to the analogue outputs. Once again the c-j follows the family sound of smoothness and refinement, while the Marantz is a more crisp, bright and up-front player that matches well with the rest of the system.

Cables, regardless of system were all Cardas Quadlink, from the £200/m interconnects to the £59/m speaker cables. This stuff — never tested by HFC, alas — sounds excellent, managing to enrich and satisfy like all good American cables, without sounding as intrusive and music-stultifying as some wires of this type.

Both versions of the Audiostatic system clearly excelled. If you opt for the all c-j kit, the sound does everything true high-end systems are capable of and then some. It combined warmth, detail and openness with a deft touch.

The other system, using the Marantz, Unison and Graaf, produced a sound that matched the sleek looks perfectly. It was as cool as a cucumber, but imparted a sense of urgency to the sound which would better

suit rock fans. (Even though more powerful amps are mandatory.) It was clean, open and dynamic, yet had enough grunt to sound coherent even with the likes of Tom Waits and Paul Weller. When you come to replay an audiophile disc of Patagonian Nose-Flute dances, the sound is heavenly, but it also sounds pretty good on discs that have got nothing to do with audiophiles at all.

As this system was designed to be a 'looker' as much as a 'sounder', the latter system was an obvious one, but only with the extra power amp. It sounds great and looks fabulous — but the c-j option has the upper-hand for audiophiles.