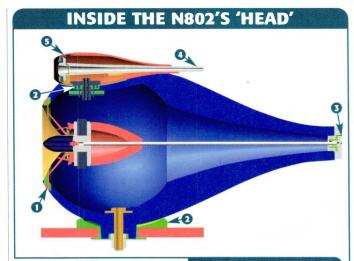

B&W'S N802 £6,000 (p36) is certainly a technological tour de force, the result of many years' R&D. Only a company like B&W, which makes even driveunits in-house, could have contemplated a speaker such as this.

## 36 B&W NAUTILUS 802

It's the loudspeaker sensation of the year: a distillation of B&W's finest loudspeaker technologies. Jason Kennedy is enthralled.