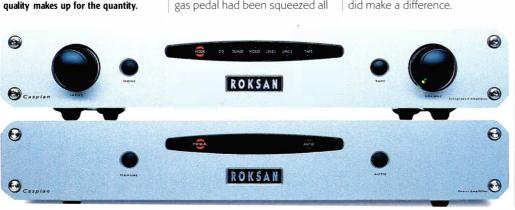

U came over with oodles of power and authority. Drums didn't have quite the killer impact they did with the Arcam, but actually sounded more like wood hitting skins. The potential for this track to sound overblown wasn't entertained by the Roksan which gave it full reign but stayed masterfully in control. Nothing sounded better, except the two Caspians working together. Impact, coherence, separation, detail, solidity and cruising ability all took a notch up. Arguably there was too much going on already. This time, we were too blown away to notice.

Jeff Buckley's simple, dark tune was captivating through the Caspian integrated, but more tense and dramatic bi-amped. Lee Ritenour sounded relaxed but vaguely synthetic with one, less electronic and more human with two. Bi-amping wins again.



#### **VERDICT** SOUND 00000 BUILD VALUE 00000 PRICE £795.00/£595.00 By itself, the Capsian is a superb amp, capable of drawing the best out of all types of music. The matching power amp elevates its performance into the low high-end. Enthralling. **■ TWO YEAR GUARANTEE** Roksan Audio Ltd, Unit 15B, Atlas Business Centre, Oxgate Lane, London NW2 7HJ **2** (0181) 830 7733 **SPECIFICATIONS** ■ Rated power into 8 Ohms (WPC) 70W ■ Number of inputs ■ Phono input? n/a

#### DON'T BUY IT JUST BECAUSE IT'S BEAUTIFUL



Titanium dome tweeter



Extruded aluminium cabinet.



Die-cast aluminium top cap



Gold plated bi-wire terminals.



Audiophile crossover components.





These may be the best looking speakers ever made - but our engineers hope you'll ignore their stunning appearance.

They ad