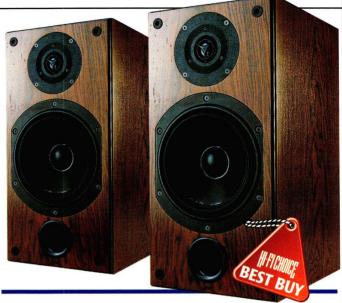

O Neat Critique: produces uniform albeit limited low bass.

O There's more to bass quality than the size and design of your woofer!

'peaky' (QB3 or Chebyshev) which provide a bigger boost but poorer transients and a sharper, typically 4th-order, roll-off. Also, note how the relatively smooth decay in the port's contribution (9) allows the bass unit (red trace) to take over unencumbered through

#### FIGURE TWO

By contrast, the response shape of Neat's 160mm bass/midrange unit is noticeably 'peakier' (1)

and the roll-off proportionately sharper (2), trading some extra level in the mid bass (130Hz) for a compromised transient performance. Importantly, the Critique's bass tuning is not misaligned but it does demonstrate a very low-Q behavior. The driver null is sharply articulated at 43Hz (3) but the restricted port diameter offers a broad reinforcement from 23Hz-140Hz (4) and this is reflected in the equally broad sag in its impedance (5). This is not accidental, for while the 'peaky' upper bass (1) is intended to give the speaker some clout, the low-Q port resonance (4) attempts to squeeze out a uniform, albeit reduced quota of low bass. This is one of several engineering compromises available to designers of very compact loudspeakers.