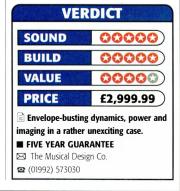

## **39** WADIA 830

Jason Kennedy checks out Wadia's latest 'budget' CD player. After all, it's a snip at only £3,000!