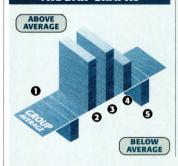

# PAUL MILLER'

**Our Technical Editor Paul Miller investigates** the challenge of extracting good low frequency response from a ported wooden box.

his month's Mega-Test (p70) takes more than a passing interest in the delivery of effective bass. For practical reasons, within thattest, my individual Lab Reports must be economical in scope. But in this column I will explore the matter of low-frequency performance in greater depth. Additionally, I can elaborate on the comprehensive loudspeaker measurements regularly performed behind the scenes at Hi-Fi Choice, while drawing together our earlier discussions on loudspeaker bass tuning, impedance and phase angles (HFCs 168, 175, 176, 177 and 179).

The plots printed here combine three or four sets of data from four speakers. A nearfield analysis of each speaker's port output from 10Hz-1kHz (black trace) and bass driver (red trace), is superimposed atop its impedance curve (light blue shaded trace). The left-hand scale refers to the speaker's SPL (sound pressure level), while the right-hand scale shows impedance in Ohms. Some of the plots also show changes in the speaker's phase angle (dark blue trace) with an embedded scale to the left. In all cases, the horizontal scale represents the logarithmic frequency from 10Hz to 1kHz (two decades).

#### FIGURE ONE

To start the ball rolling, I've chosen an ideal - if not entirely textbook – example from System Audio (see p89). At resonance, the output of its two bass drivers falls sharply (1) and the speaker's impedance (2) is largely determined by the voice coil plus cabinet losses, particularly air leaks around the driver. The 'real' voice coil value appears at (4) (3.65 Ohms @ 245Hz) after the system resonance (5) and before the inductance of the voice coil takes

66 The Low-Q port resonance attempts to squeeze out a uniform, albeit reduced quota of low bass, one of several engineering compromises available.

over (7). Properly tuned to 58Hz, the bass driver's nulled output (1) corresponds to the Helmholtz resonance of the port (3) and the impedance minimum (2) between the lower and upper system resonances (5) and (6) respectively.

The bass drivers do show a slight emphasis in output before rolling-off (8). This response shape is neither optimally flat (the Butterworth alignment) which confers ideal transient behavior nor especially

O Neat Critique: produces uniform albeit limited low bass.

O There's more to bass quality than the size and design of your woofer!

'peaky' (QB3 or Chebyshev) which provide a bigger boost but poorer transients and a sharper, typically 4th-order, roll-off. Also, note how the relatively smooth decay in the port's contribution (9) allows the bass unit (red trace) to take over unencumbered through

the upper bass.

#### FIGURE TWO

By contrast, the response shape of Neat's 160mm bass/midrange unit is noticeably 'peakier' (1)

and the roll-off proportionately sharper (2), trading some extra level in the mid bass (130Hz) for a compromised transient performance. Importantly, the Critique's bass tuning is not misaligned but it does demonstrate a very low-Q behavior. The driver null is sharply articulated at 43Hz (3) but the restricted port diameter offers a broad reinforcement from 23Hz-140Hz (4) and this is reflected in the equally broad sag in its impedance (5). This is not accidental, for while the 'peaky' upper bass (1) is intended to give the speaker some clout, the low-Q port resonance (4) attempts to squeeze out a uniform, albeit reduced quota of low bass. This is one of several engineering compromises available to designers of very compact loudspeakers.

#### FIGURE THREE

The Jamo Cornet 195 demonstrates the same technique, arguably used to excess, in a far larger enclosure. Once again, we see a peaked bass response at 90Hz (1) with a steep roll-off (2) allied to a very broad, low-Q port resonance that stretches from 28-98Hz (3). In this case, the net output of the two bass units, augmented by this port resonance, is markedly higher than the mean midband level, prompting the listening panel to criticise its 'boomy bass' (see p75).