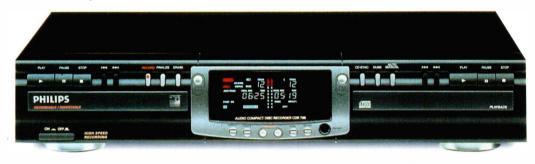

## Re-recordable CD for less

Philips has finally fulfilled a promise made earlier this year, to launch a CD-R/RW deck with built-in CD transport for direct disc

dubbing. Hot on the heels of the CDR880 single-deck recorder (*HFC* 179), the CDR765 double-decker is due for launch during September and October, priced around £400, undercutting the '880 (and the rival Pioneer £500 PDR-555RW) by £100.

In a clear development from the traditional twintape deck, the CDR765 will copy CDs onto CD-R or rewritable CD-RW discs at double speed. It can also be used as a DJ-style machine with both decks hav-

ing independent playback and analogue/digital output controls. Up to 30 tracks can be programmed between the two drives. However, the CDR765 does not share the CDR880's sample-rate converter, and thus will only record from 44.1kHz CD sources.

Philips has also set the same launch dates for the £350 CDR760 CD-RW deck (a CDR765 with only one mechanism) and the mini-sized CDR560S (£350, or with the FW538R system for £550 complete). Philips CE Ltd 2 (0181) 665 6350

• A new species: is CDR765 the ultimate home dubbing deck?