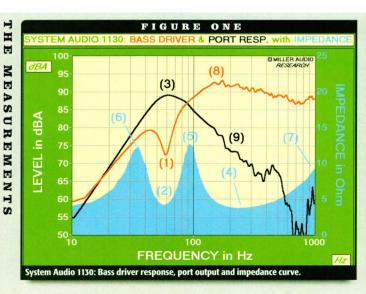

#### FIGURE ONE

To start the ball rolling, I've chosen an ideal - if not entirely textbook – example from System Audio (see p89). At resonance, the output of its two bass drivers falls sharply (1) and the speaker's impedance (2) is largely determined by the voice coil plus cabinet losses, particularly air leaks around the driver. The 'real' voice coil value appears at (4) (3.65 Ohms @ 245Hz) after the system resonance (5) and before the inductance of the voice coil takes

66 The Low-Q port resonance attempts to squeeze out a uniform, albeit reduced quota of low bass, one of several engineering compromises available.

over (7). Properly tuned to 58Hz, the bass driver's nulled output (1) corresponds to the Helmholtz resonance of the port (3) and the impedance minimum (2) between the lower and upper system resonances (5) and (6) respectively.

The bass drivers do show a slight emphasis in output before rolling-off (8). This response shape is neither optimally flat (the Butterworth alignment) which confers ideal transient behavior nor especially

O Neat Critique: produces uniform albeit limited low bass.

O There's more to bass quality than the size and design of your woofer!

'peaky' (QB3 or Chebyshev) which provide a bigger boost but poorer transients and a sharper, typically 4th-order, roll-off. Also, note how the relatively smooth decay in the port's contribution (9) allows the bass unit (red trace) to take over unencumbered through