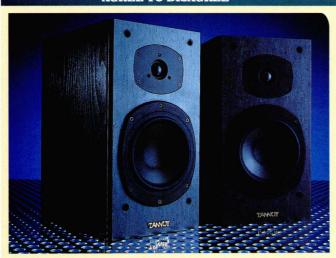

## 70 LOUDSPEAKERS PRICED £300 TO £700

Can you experience true bass reproduction from a speaker in this price band? Paul Messenger and Paul Miller investigate 12 popular designs.