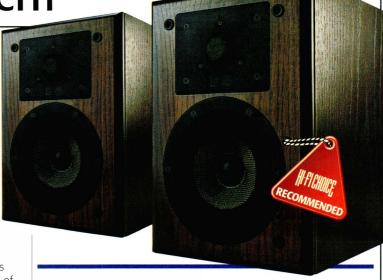

#### SYSTEM OF THE MONTH

This month's system, from The Audio Consultant, is a right little looker, but is its beauty only skin deep? Alan Sircom investigates.

## FOUR STEPS TO

Alan Sircom visits an alternative audio retail outlet, only to fall for a somewhat Bohemian system at a suitably high-end price to match.

| THE SYSTE                 | M           |
|---------------------------|-------------|
| Marantz CD-17 KI Signatur | e £1,100    |
| Unison Research Mystery   | One £1,750  |
| Graaf GM20                | £2,750      |
| Audiostatic DC1           | £2,500      |
| Interconnects             | £200/m pair |
| Speaker Cable             | 390/3m pair |
| TOTAL COST                | £8,100      |

he Audio Consultant is not like your common-orgarden hi-fi shop, probably because it isn't a shop! The company is based in Camden Town, but not among the dodgy shoe-shops or veggieburger vendors. Instead, The Audio Consultant is based in Bayham Street, right in the heart of the arty bit.

Usually, we approach a hi-fi dealer with specific price guidelines and tastes. However, for this month's excursion, we felt our system-building approach should reflect the diversity of wares available in the Audio Consultant's showroom, and the 'funky' nature of its location. So, we asked Steven Harper to assemble a system based on smart design and neat lines. The sound quality was important, of course, but not as vital as the aesthetics.

To this end, there was one part of the system that would be impossible to change — the Audiostatic £2,500 DCI electrostatic loudspeakers. These elegant Dutch panels are the first electrostatic speakers not to have capacitors or any form of protection circuitry between amp and speaker. They are tall and thin full-range designs, very sensitive to their surroundings and the amplifier which drives them.