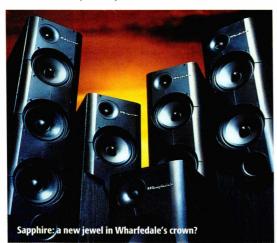

## Sapphires are forever

Wharfedale has launched five new speakers, under the Sapphire brand. The range features offset mounted tweeters, claimed "to help

ensure a flat frequency response", and moulded front baffles to reduce diffraction.

The £139.95 SP-83 is the only shelf/stand-mounted speaker in the group. It's a two-way reflex design with a 170mm bass/mid range unit and a 25mm dome tweeter. The larger SP-85 at £199.95 features two chambers and its 170mm bass midrange unit has a mineral-loaded polypropylene cone.

Third in line is the SP-87, a three-way, front ported reflex speaker priced at £249.95. The £299.95 SP-88 is also a three-way speaker, with front and rear ports in a braced MDF floorstanding cabinet, which incorporates two separate enclosures.

Top of the new range is the SP-89, priced at £379.95. It, too is mounted in an MDF cabinet, and features a sealed-box two-way system within an upper section, plus a twin sub-woofer assembly beneath, which comes into operation below 150Hz.

Wharfedale 2 (01480) 447 700