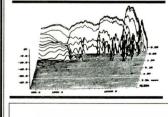

# PAUL MILLER'

**Our Technical Editor Paul Miller investigates** the challenge of extracting good low frequency response from a ported wooden box.

his month's Mega-Test (p70) takes more than a passing interest in the delivery of effective bass. For practical reasons, within thattest, my individual Lab Reports must be economical in scope. But in this column I will explore the matter of low-frequency performance in greater depth. Additionally, I can elaborate on the comprehensive loudspeaker measurements regularly performed behind the scenes at Hi-Fi Choice, while drawing together our earlier discussions on loudspeaker bass tuning, impedance and phase angles (HFCs 168, 175, 176, 177 and 179).

The plots printed here combine three or four sets of data from four speakers. A nearfield analysis of each speaker's port output from 10Hz-1kHz (black trace) and bass driver (red trace), is superimposed atop its impedance curve (light blue shaded trace). The left-hand scale refers to the speaker's SPL (sound pressure level), while the right-hand scale shows impedance in Ohms. Some of the plots also show changes in the speaker's phase angle (dark blue trace) with an embedded scale to the left. In all cases, the horizontal scale represents the logarithmic frequency from 10Hz to 1kHz (two decades).

#### FIGURE ONE

To start the ball rolling, I've chosen an ideal - if not entirely textbook – example from System Audio (see p89). At resonance, the output of its two bass drivers falls sharply (1) and the speaker's impedance (2) is largely determined by the voice coil plus cabinet losses, particularly air leaks around the driver. The 'real' voice coil value appears at (4) (3.65 Ohms @ 245Hz) after the system resonance (5) and before the inductance of the voice coil takes

66 The Low-Q port resonance attempts to squeeze out a uniform, albeit reduced quota of low bass, one of several engineering compromises available.

over (7). Properly tuned to 58Hz, the bass driver's nulled output (1) corresponds to the Helmholtz resonance of the port (3) and the impedance minimum (2) between the lower and upper system resonances (5) and (6) respectively.

The bass drivers do show a slight emphasis in output before rolling-off (8). This response shape is neither optimally flat (the Butterworth alignment) which confers ideal transient behavior nor especially

O Neat Critique: produces uniform albeit limited low bass.

O There's more to bass quality than the size and design of your woofer!

'peaky' (QB3 or Chebyshev) which provide a bigger boost but poorer transients and a sharper, typically 4th-order, roll-off. Also, note how the relatively smooth decay in the port's contribution (9) allows the bass unit (red trace) to take over unencumbered through