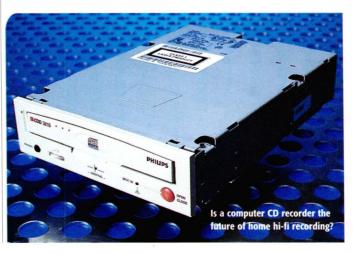

## Re-recordable CD for less

Philips has finally fulfilled a promise made earlier this year, to launch a CD-R/RW deck with built-in CD transport for direct disc

dubbing. Hot on the heels of the CDR880 single-deck recorder (*HFC* 179), the CDR765 double-decker is due for launch during September and October, priced around £400, undercutting the '880 (and the rival Pioneer £500 PDR-555RW) by £100.

In a clear development from the traditional twintape deck, the CDR765 will copy CDs onto CD-R or rewritable CD-RW discs at double speed. It can also be used as a DJ-style machine with both decks hav-

ing independent playback and analogue/digital output controls. Up to 30 tracks can be programmed between the two drives. However, the CDR765 does not share the CDR880's sample-rate converter, and thus will only record from 44.1kHz CD sources.

Philips has also set the same launch dates for the £350 CDR760 CD-RW deck (a CDR765 with only one mechanism) and the mini-sized CDR560S (£350, or with the FW538R system for £550 complete). Philips CE Ltd 2 (0181) 665 6350

• A new species: is CDR765 the ultimate home dubbing deck?