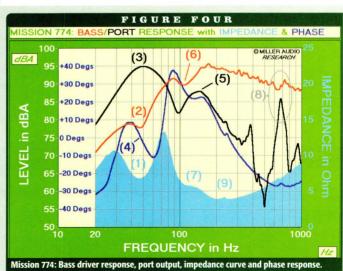

Mission's 774 provides a very interesting example of how demands for a modern aesthetic can impact on the ultimate potential for a speaker's performance.

swings in phase angle (a difference in phase between current and voltage) that traverse the bass region. Here, as the impedance trend increases to a 'safe' 17 Ohms at the system resonance (5), the amplifier will experience a 70-degree change in phase angle (-35 to +35 degrees). Note that at the maximum +35 degree phase angle (6), the speaker's impedance is only just eight Ohms.

Finally, instead of 'disappearing' above 200Hz or so, the port (black trace) releases some spurious energy (a pipe or cabinet resonance) at 360Hz (7). This is also clearly reflected as a notch (7) in the nearfield response of the bass driver (red trace). This additional amplifier loading and port coloration is likely to influence the subjective quality of bass in some systems.

#### FIGURE FOUR

Mission's 774 provides a very interesting example of how the demands for a modern aesthetic can impact on the ultimate potential for a speaker's performance. Its inherent LF reflex alignment is

O Mission 774: a new tweeter housing should prevent air leaks. actually very good indeed. This is demonstrated by the coincidence of the dip in impedance (1) coinciding almost exactly with the null in the drivers' output (2), the zero-cross point in phase angle (4) and peak in port output (3) at 48-50Hz. Neither is the little 'wobble' in phase angle through this region (dark blue trace) a problem for the amplifier.

Yet this plot has obvious complications. There's what appears to be a secondary port resonance at 140Hz (5) together with another driver null at 105Hz (6). This is reflected in the speaker load by an impedance 'shoulder' at 110Hz (7) and additional variations in the associated phase angle (dark blue trace). The spurious output at 680Hz (8) is probably unrelated to this unusual LF behavior.

Instead, I thought it possible that this additional 'resonance' could emanate from a visible gap between the bass unit's shiny chromed phase plug and the Aerogel cone. What other evidence do we have? Look at the big difference in impedance minima at the port resonance (1) and at 245Hz (9) where the inherent resistance of the voice coil is more accurately

> exposed. This difference is revealing of cabinet losses, and air-leaks in particular.

> I contacted Mission with these results who, while agreeing that the traces indicate box losses, have suggested the 'leak' is more likely to arise from a preproduction tweeter housing. This housing has been subsequently modified to preclude the chance of this happening with full production samples...