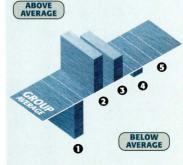

# PAUL MILLER'

**Our Technical Editor Paul Miller investigates** the challenge of extracting good low frequency response from a ported wooden box.

his month's Mega-Test (p70) takes more than a passing interest in the delivery of effective bass. For practical reasons, within thattest, my individual Lab Reports must be economical in scope. But in this column I will explore the matter of low-frequency performance in greater depth. Additionally, I can elaborate on the comprehensive loudspeaker measurements regularly performed behind the scenes at Hi-Fi Choice, while drawing together our earlier discussions on loudspeaker bass tuning, impedance and phase angles (HFCs 168, 175, 176, 177 and 179).

The plots printed here combine three or four sets of data from four speakers. A nearfield analysis of each speaker's port output from 10Hz-1kHz (black trace) and bass driver (red trace), is superimposed atop its impedance curve (light blue shaded trace). The left-hand scale refers to the speaker's SPL (sound pressure level), while the right-hand scale shows impedance in Ohms. Some of the plots also show changes in the speaker's phase angle (dark blue trace) with an embedded scale to the left. In all cases, the horizontal scale represents the logarithmic frequency from 10Hz to 1kHz (two decades).

#### FIGURE ONE

To start the ball rolling, I've chosen an ideal - if not entirely textbook – example from System Audio (see p89). At resonance, the output of its two bass drivers falls sharply (1) and the speaker's impedance (2) is largely determined by the voice coil plus cabinet losses, particularly air leaks around the driver. The 'real' voice coil value appears at (4) (3.65 Ohms @ 245Hz) after the system resonance (5) and before the inductance of the voice coil takes

66 The Low-Q port resonance attempts to squeeze out a uniform, albeit reduced quota of low bass, one of several engineering compromises available.

over (7). Properly tuned to 58Hz, the bass driver's nulled output (1) corresponds to the Helmholtz resonance of the port (3) and the impedance minimum (2) between the lower and upper system resonances (5) and (6) respectively.

The bass drivers do show a slight emphasis in output before rolling-off (8). This response shape is neither optimally flat (the Butterworth alignment) which confers ideal transient behavior nor especially

O Neat Critique: produces uniform albeit limited low bass.

O There's more to bass quality than the size and design of your woofer!

'peaky' (QB3 or Chebyshev) which provide a bigger boost but poorer transients and a sharper, typically 4th-order, roll-off. Also, note how the relatively smooth decay in the port's contribution (9) allows the bass unit (red trace) to take over unencumbered through

the upper bass.

#### FIGURE TWO

By contrast, the response shape of Neat's 160mm bass/midrange unit is noticeably 'peakier' (1)

and the roll-off proportionately sharper (2), trading some extra level in the mid bass (130Hz) for a compromised transient performance. Importantly, the Critique's bass tuning is not misaligned but it does demonstrate a very low-Q behavior. The driver null is sharply articulated at 43Hz (3) but the restricted port diameter offers a broad reinforcement from 23Hz-140Hz (4) and this is reflected in the equally broad sag in its impedance (5). This is not accidental, for while the 'peaky' upper bass (1) is intended to give the speaker some clout, the low-Q port resonance (4) attempts to squeeze out a uniform, albeit reduced quota of low bass. This is one of several engineering compromises available to designers of very compact loudspeakers.

#### FIGURE THREE

The Jamo Cornet 195 demonstrates the same technique, arguably used to excess, in a far larger enclosure. Once again, we see a peaked bass response at 90Hz (1) with a steep roll-off (2) allied to a very broad, low-Q port resonance that stretches from 28-98Hz (3). In this case, the net output of the two bass units, augmented by this port resonance, is markedly higher than the mean midband level, prompting the listening panel to criticise its 'boomy bass' (see p75).

This plot also highlights some other features. The broad dip in impedance (4) at the port resonance will be familiar by now, although its sub-eight Ohm value is tougher than average. Some amplifiers may also be stretched by the bold

Mission's 774 provides a very interesting example of how demands for a modern aesthetic can impact on the ultimate potential for a speaker's performance.

swings in phase angle (a difference in phase between current and voltage) that traverse the bass region. Here, as the impedance trend increases to a 'safe' 17 Ohms at the system resonance (5), the amplifier will experience a 70-degree change in phase angle (-35 to +35 degrees). Note that at the maximum +35 degree phase angle (6), the speaker's impedance is only just eight Ohms.

Finally, instead of 'disappearing' above 200Hz or so, the port (black trace) releases some spurious energy (a pipe or cabinet resonance) at 360Hz (7). This is also clearly reflected as a notch (7) in the nearfield response of the bass driver (red trace). This additional amplifier loading and port coloration is likely to influence the subjective quality of bass in some systems.