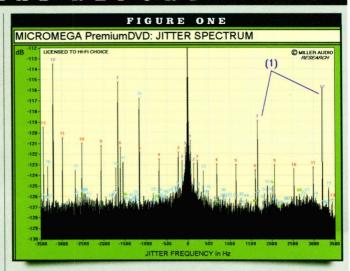

# PAUL MILLER'

**Our Technical Editor Paul Miller investigates** the challenge of extracting good low frequency response from a ported wooden box.

his month's Mega-Test (p70) takes more than a passing interest in the delivery of effective bass. For practical reasons, within thattest, my individual Lab Reports must be economical in scope. But in this column I will explore the matter of low-frequency performance in greater depth. Additionally, I can elaborate on the comprehensive loudspeaker measurements regularly performed behind the scenes at Hi-Fi Choice, while drawing together our earlier discussions on loudspeaker bass tuning, impedance and phase angles (HFCs 168, 175, 176, 177 and 179).

The plots printed here combine three or four sets of data from four speakers. A nearfield analysis of each speaker's port output from 10Hz-1kHz (black trace) and bass driver (red trace), is superimposed atop its impedance curve (light blue shaded trace). The left-hand scale refers to the speaker's SPL (sound pressure level), while the right-hand scale shows impedance in Ohms. Some of the plots also show changes in the speaker's phase angle (dark blue trace) with an embedded scale to the left. In all cases, the horizontal scale represents the logarithmic frequency from 10Hz to 1kHz (two decades).

#### FIGURE ONE

To start the ball rolling, I've chosen an ideal - if not entirely textbook – example from System Audio (see p89). At resonance, the output of its two bass drivers falls sharply (1) and the speaker's impedance (2) is largely determined by the voice coil plus cabinet losses, particularly air leaks around the driver. The 'real' voice coil value appears at (4) (3.65 Ohms @ 245Hz) after the system resonance (5) and before the inductance of the voice coil takes

66 The Low-Q port resonance attempts to squeeze out a uniform, albeit reduced quota of low bass, one of several engineering compromises available.

over (7). Properly tuned to 58Hz, the bass driver's nulled output (1) corresponds to the Helmholtz resonance of the port (3) and the impedance minimum (2) between the lower and upper system resonances (5) and (6) respectively.

The bass drivers do show a slight emphasis in output before rolling-off (8). This response shape is neither optimally flat (the Butterworth alignment) which confers ideal transient behavior nor especially

O Neat Critique: produces uniform albeit limited low bass.

O There's more to bass quality than the size and design of your woofer!

'peaky' (QB3 or Chebyshev) which provide a bigger boost but poorer transients and a sharper, typically 4th-order, roll-off. Also, note how the relatively smooth decay in the port's contribution (9) allows the bass unit (red trace) to take over unencumbered through