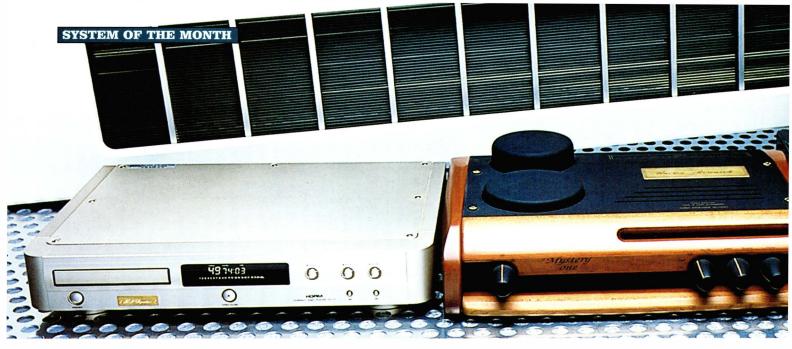

## FOUR STEPS TO

Alan Sircom visits an alternative audio retail outlet, only to fall for a somewhat Bohemian system at a suitably high-end price to match.

| THE SYSTE                 | M           |
|---------------------------|-------------|
| Marantz CD-17 KI Signatur | e £1,100    |
| Unison Research Mystery   | One £1,750  |
| Graaf GM20                | £2,750      |
| Audiostatic DC1           | £2,500      |
| Interconnects             | £200/m pair |
| Speaker Cable             | 390/3m pair |
| TOTAL COST                | £8,100      |

he Audio Consultant is not like your common-orgarden hi-fi shop, probably because it isn't a shop! The company is based in Camden Town, but not among the dodgy shoe-shops or veggieburger vendors. Instead, The Audio Consultant is based in Bayham Street, right in the heart of the arty bit.

This is because when proprietor Steven Harper is not audio consulting, he is taking photographs for a living. The place is divided into two floors: the top studio is packed full of the finest hi-fi around, the bottom studio is full of camera equipment and lighting gear.

Usually, we approach a hi-fi dealer with specific price guidelines and tastes. However, for this month's excursion, we felt our system-building approach should reflect the diversity of wares available in the Audio Consultant's showroom, and the 'funky' nature of its location. So, we asked Steven Harper to assemble a system based on smart design and neat lines. The sound quality was important, of course, but not as vital as the aesthetics.

To this end, there was one part of the system that would be impossible to change — the Audiostatic £2,500 DCI electrostatic loudspeakers. These elegant Dutch panels are the first electrostatic speakers not to have capacitors or any form of protection circuitry between amp and speaker. They are tall and thin full-range designs, very sensitive to their surroundings and the amplifier which drives them.

We had two power amp options that worked well with the DCI. The best match of all was with the £3,500 conradjohnson Premier 11A tube power amplifiers from Virginia, USA. These made rich, smooth and bold sounds that gave the speakers some dynamic range.

## HDAVEN

deal between the two in outright performance terms.

Central to the system's performance is the CD player and once again we had two options available, with one hailing from Virginia. The £1,695 conrad-johnson DF-2 and £1,100 Marantz CD-17 KI Signature

players share Philips internals and a few other features aside. The more expensive player has been extensively modified by conrad-johnson, with particular attention paid to the analogue outputs, whereas the less expensive player has been extensively modified by Ken Ishiwata of Marantz, with particular attention paid to the analogue outputs. Once again the c-j follows the family sound of smoothness and refinement, while the Marantz is a more crisp, bright and up-front player that matches well with the rest of the system.