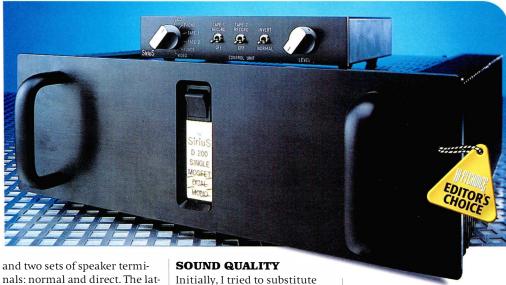

## 35 SIRIUS D200

Hamlet, bacon and now a quality amplifier — do the Danes know no consumer boundaries? Jason Kennedy thinks not.

#### **MESSAGE IN A BOTTLE**

I tasted the fruits of Anthony's labours using an SJS Arcadia preamp and a number of speakers. First enclosures were the stalwart JBL 4312mkII, a nice, efficient design, and one which that 'all-valve' recording studio should consider installing above their mixing desk. The 4312 complemented the tight yet smooth character of the amp, drawing the listener into widely-varying musical pieces and styles. By comparison with the incisive Sirius (p35) the Tube Distinctions amp inevitably sounded mel-

For the price of a trip to Mid Glamorgan, you could save yourself about £1,900. Looks like a pretty good deal from where I'm sitting!

delved into the most subtle elements of instrumental interplay. Perhaps the balance was a little on the smooth side, but that never harms listenability.