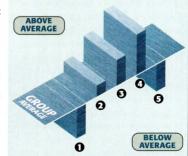

Perhaps the most instantly-recognisable aspects of Hi-Fi Choice's reputation are the 'Best Buy' and 'Recommended' swing-tags which we award to equipment which makes the grade, and has proved itself in the context of a price-matched group test.

However, we recognise an élite raft of very expensive products which continually

set new standards to which more affordable equipment aspires. The 'high end', as this exclusive breed is known, does not lend itself to group testing; most often, high-end pieces are one of a kind. However, to recognise the importance of the high end, and the ethos it embodies, we have introduced a new award for products which break moulds and set standards. This is the Editor's Choice, and the first two recipients appear in the box below.