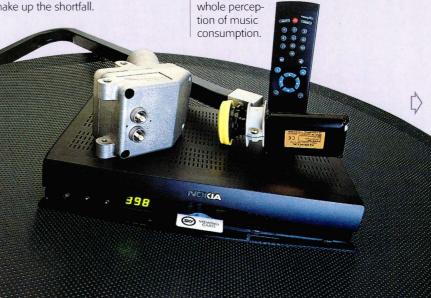

## Arcam dabbles with DAB

Arcam has announced the first-ever hi-fi digital radio tuner, the Alpha 10DRT, which is due to have been launched at London's Live

'98 show. Production samples are scheduled for late November, with full production volumes due in January 1999. The 10DRT will be priced at £799.90 to match Arcam's Alpha 9 CD player and Alpha 10 amp.

At the heart of the 10DRT is Roke Manor Research's Gold Card receiver module. Arcam has added a Crystal DAC and eight separately regulated power supplies. Features include analogue inputs for

an FM tuner, accessible via a bypass switch, and digital outputs for use with external DACs or MD/CD recorders. There are seven presets plus programming and search functions.

Digital radio is said to reach 60 per cent of the UK population at present, and claims freedom from interference, 'near CD quality', scrolling text display and requires a smaller aerial than an FM tuner. Arcam 2 (01223) 203203

O Digital domesticity becomes a reality with Arcam Alpha 10DRT.

• Academy Millennium 1: Italian audio design for the future.