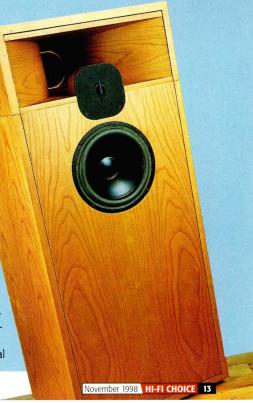

## JIMMY HUGHES

Horn speakers, every home should have a pair!

bout a year ago, some people I knew imparted to me their intention to make a horn-loaded loud-speaker. I wondered whether the dream would ever become a reality, but finally it has. Enter the £2,225 Eclipse Statement. I hoped it would be good, but it has turned out to surpass my wildest expectations. This relatively compact floor-standing speaker has a big vivid sound.

The first surprise was its subjective sensitivity, high even by horn standards. This is due to two factors. First, the midrange horn, which with its extra depth and flare, subjectively increases articulation and presence at middle frequencies. There is greater forwardness and attack in the midband, giving voices and instruments a louder, more penetrating quality. Second, the tweeter is used without a small series resistor for damping. This usually increases treble clarity and attack, but often at the expense of smoothness.

The heart of the Statement is the midrange horn. Made partly from aluminium, but veneered to match the rest of the speaker, it produces a forward, highly-detailed sound, with unusually crisp articulation. The rest of the enclosure is made from thick plywood.

Bass is full, warm, and pretty deep given the size of the box. The maker describes the enclosure as a 'Quarter Wave Acoustic Line', terminated in an 'Hyperbolic Slot'. The Line doubles back on itself, so it is quite long despite the relatively small size of the cabinet. Like other compact horns, its bass isn't vastly deep. But it has a satisfying richness and weight while being 'fast' and animated.