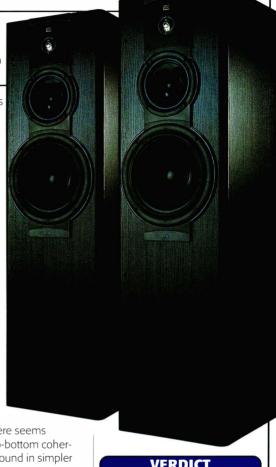

## FOUR STEPS TO

Alan Sircom visits an alternative audio retail outlet, only to fall for a somewhat Bohemian system at a suitably high-end price to match.

| THE SYSTE                 | M           |
|---------------------------|-------------|
| Marantz CD-17 KI Signatur | e £1,100    |
| Unison Research Mystery   | One £1,750  |
| Graaf GM20                | £2,750      |
| Audiostatic DC1           | £2,500      |
| Interconnects             | £200/m pair |
| Speaker Cable             | 390/3m pair |
| TOTAL COST                | £8,100      |

he Audio Consultant is not like your common-orgarden hi-fi shop, probably because it isn't a shop! The company is based in Camden Town, but not among the dodgy shoe-shops or veggieburger vendors. Instead, The Audio Consultant is based in Bayham Street, right in the heart of the arty bit.

This is because when proprietor Steven Harper is not audio consulting, he is taking photographs for a living. The place is divided into two floors: the top studio is packed full of the finest hi-fi around, the bottom studio is full of camera equipment and lighting gear.

Usually, we approach a hi-fi dealer with specific price guidelines and tastes. However, for this month's excursion, we felt our system-building approach should reflect the diversity of wares available in the Audio Consultant's showroom, and the 'funky' nature of its location. So, we asked Steven Harper to assemble a system based on smart design and neat lines. The sound quality was important, of course, but not as vital as the aesthetics.

To this end, there was one part of the system that would be impossible to change — the Audiostatic £2,500 DCI electrostatic loudspeakers. These elegant Dutch panels are the first electrostatic speakers not to have capacitors or any form of protection circuitry between amp and speaker. They are tall and thin full-range designs, very sensitive to their surroundings and the amplifier which drives them.

We had two power amp options that worked well with the DCI. The best match of all was with the £3,500 conradjohnson Premier 11A tube power amplifiers from Virginia, USA. These made rich, smooth and bold sounds that gave the speakers some dynamic range.