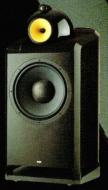

O Neat Critique: produces uniform albeit limited low bass.

O There's more to bass quality than the size and design of your woofer!

'peaky' (QB3 or Chebyshev) which provide a bigger boost but poorer transients and a sharper, typically 4th-order, roll-off. Also, note how the relatively smooth decay in the port's contribution (9) allows the bass unit (red trace) to take over unencumbered through

#### FIGURE TWO

By contrast, the response shape of Neat's 160mm bass/midrange unit is noticeably 'peakier' (1)

and the roll-off proportionately sharper (2), trading some extra level in the mid bass (130Hz) for a compromised transient performance. Importantly, the Critique's bass tuning is not misaligned but it does demonstrate a very low-Q behavior. The driver null is sharply articulated at 43Hz (3) but the restricted port diameter offers a broad reinforcement from 23Hz-140Hz (4) and this is reflected in the equally broad sag in its impedance (5). This is not accidental, for while the 'peaky' upper bass (1) is intended to give the speaker some clout, the low-Q port resonance (4) attempts to squeeze out a uniform, albeit reduced quota of low bass. This is one of several engineering compromises available to designers of very compact loudspeakers.