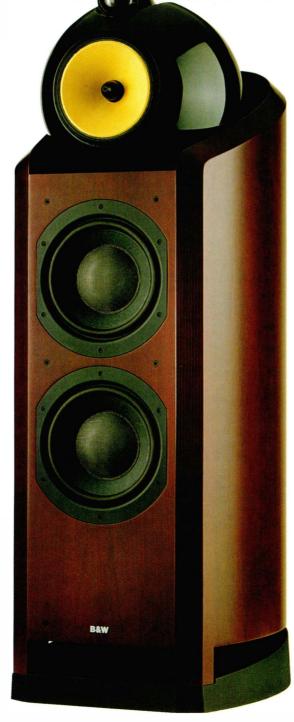

B&W'S N802 £6,000 (p36) is certainly a technological tour de force, the result of many years' R&D. Only a company like B&W, which makes even driveunits in-house, could have contemplated a speaker such as this.

# CONTENTS

O Micromega DVD. p40

O Wadia 830 CD. p39

O O B&W Nautilus 802 p36

## 36 B&W NAUTILUS 802

It's the loudspeaker sensation of the year: a distillation of B&W's finest loudspeaker technologies. Jason Kennedy is enthralled.