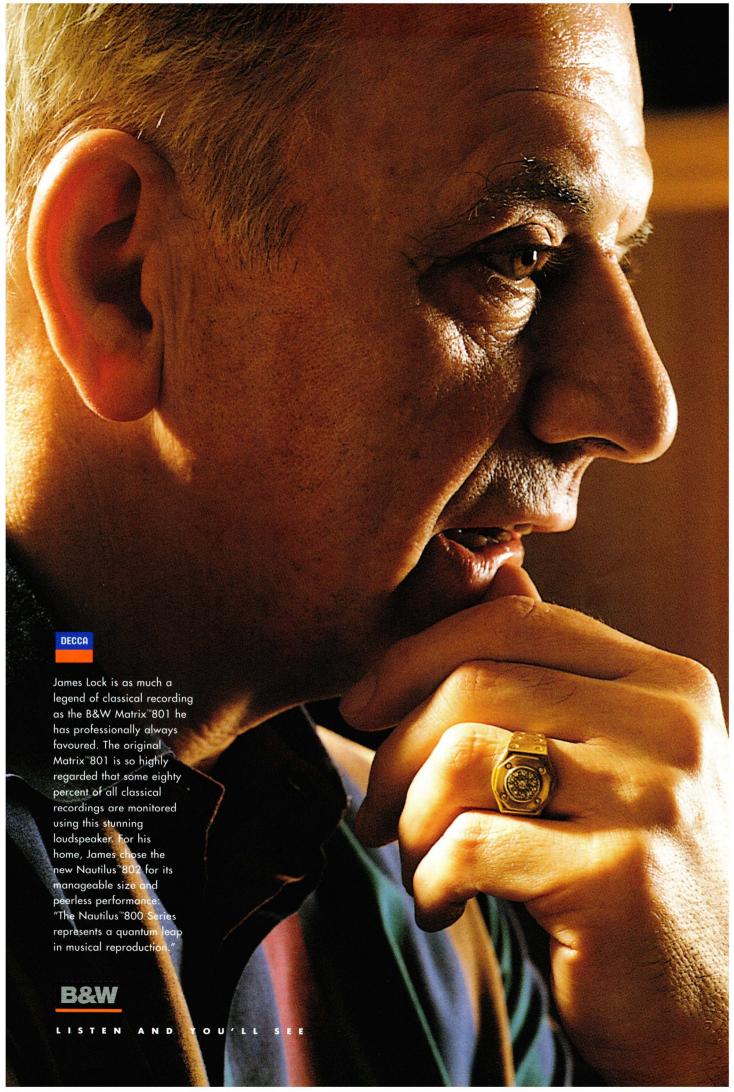

## ...to reality

If the Nautilus™ is a dream, here is the reality. B&W's Nautilus™801, flagship of a stunning new range, fuses the innovative Nautilus™ tube technology with a series of industry firsts: Fixed Suspension Transducer™, Kevlar® drive units, Matrix® cabinet bracing and Flowport™ technology. The result is an unprecedented purity of sound. The reason EMI's Abbey Road studios, along with the biggest and best in the recording industry, are now upgrading to the Nautilus™801. Listen and you'll see – at your nearest authorised Nautilus™800 Series dealer. For more information please contact B&W: 01903 750 750 or visit our website http://www.bwspeakers.com