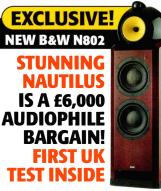

B&W'S N802 £6,000 (p36) is certainly a technological tour de force, the result of many years' R&D. Only a company like B&W, which makes even driveunits in-house, could have contemplated a speaker such as this.

## 36 B&W NAUTILUS 802

It's the loudspeaker sensation of the year: a distillation of B&W's finest loudspeaker technologies. Jason Kennedy is enthralled.