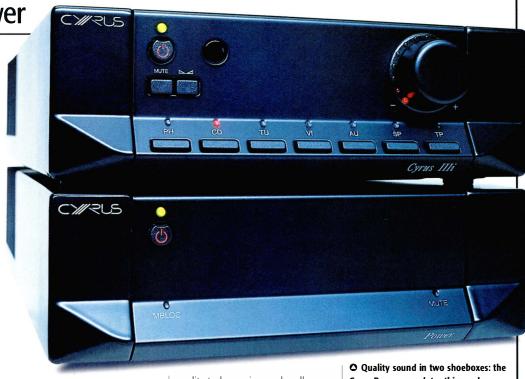

#### READER SERVICES

#### **SUBSCRIPTIONS**

Subscribe to the finest hi-fi magazine in the world, and receive a free gift for your efforts.

## 45 THE HI-FI CHOICE ARCHIVE

How to access our archive of old reviews and features, via back issues, Factsback service, photocopies and Web site.

#### COMPETITION

WIN A PAIR OF FABULOUS MONITOR AUDIO STUDIO 20SE CELEBRATION SPEAKERS, WORTH £2,500!

| PRODUCTS IN THIS ISSUE      |     |
|-----------------------------|-----|
| ALR/Jordan QMM              | 45  |
| AudioQuest Type 6+          | 45  |
| Arcam Alpha 10              | 59  |
| Arcam Alpha 10P             | 59  |
| Audiostatic DCI             | 14  |
| B&W CDM2SE                  | 73  |
| B&W Nautilus 802            | 36  |
| Cyrus IIIi                  | 60  |
| Cyrus Power                 | 60  |
| Denon DCD-835               | 146 |
| Denon DVD-3000              | 146 |
| Densen B-100                | 61  |
| Densen B-300                | 61  |
| Eclipse Statement           | 13  |
| Graaf GM20                  | 14  |
| Infinity Delta 60           | 95  |
| Jamo Cornet 195             | 75  |
| IBL LX70                    | 96  |
|                             |     |
| IM Lab Tantell 515          | 81  |
| JP ML910                    | 77  |
| Kelly Transducers KT2       | 97  |
| Kimber 4VS                  | 46  |
| Linn K20                    | 46  |
| Magnat Vector 77            | 83  |
| Marantz CD-17 KI Signature  | 14  |
| Micromega Premium DVD       | 40  |
| Mission 774                 | 85  |
| Musical Fidelity A2         | 62  |
| Musical Fidelity X-A50      | 62  |
| Musical Technology PM15     | 87  |
| Neat Critique 2             | 89  |
| Ortofon SPK200              | 47  |
| Precious Metals SL102       | 47  |
| QED Qudos Silver            | 49  |
| Quad 77 integrated          | 63  |
| Quad 77 power               | 63  |
| Roksan Caspian integrated   | 64  |
| Roksan Caspian power        | 64  |
| Ruark Epilogue              | 79  |
| Sirius D200                 | 35  |
| SonicLink AST150            | 49  |
| Straight Wire Quartet       | 51  |
| Supra Ply 3.4               | 51  |
| System Audio 1130           | 91  |
| rara Labs Prism Klara       | 53  |
| TDL CF100 Chiltern          | 93  |
| Tube Distinctions KT88 PP   | 17  |
| Unison Research Mystery One | 14  |
| dy The Cold Water           | F.7 |

Wadia 830

39