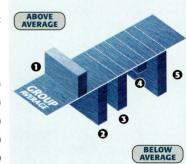

# PAUL MILLER'

**Our Technical Editor Paul Miller investigates** the challenge of extracting good low frequency response from a ported wooden box.

his month's Mega-Test (p70) takes more than a passing interest in the delivery of effective bass. For practical reasons, within thattest, my individual Lab Reports must be economical in scope. But in this column I will explore the matter of low-frequency performance in greater depth. Additionally, I can elaborate on the comprehensive loudspeaker measurements regularly performed behind the scenes at Hi-Fi Choice, while drawing together our earlier discussions on loudspeaker bass tuning, impedance and phase angles (HFCs 168, 175, 176, 177 and 179).

The plots printed here combine three or four sets of data from four speakers. A nearfield analysis of each speaker's port output from 10Hz-1kHz (black trace) and bass driver (red trace), is superimposed atop its impedance curve (light blue shaded trace). The left-hand scale refers to the speaker's SPL (sound pressure level), while the right-hand scale shows impedance in Ohms. Some of the plots also show changes in the speaker's phase angle (dark blue trace) with an embedded scale to the left. In all cases, the horizontal scale represents the logarithmic frequency from 10Hz to 1kHz (two decades).

#### FIGURE ONE

To start the ball rolling, I've chosen an ideal - if not entirely textbook – example from System Audio (see p89). At resonance, the output of its two bass drivers falls sharply (1) and the speaker's impedance (2) is largely determined by the voice coil plus cabinet losses, particularly air leaks around the driver. The 'real' voice coil value appears at (4) (3.65 Ohms @ 245Hz) after the system resonance (5) and before the inductance of the voice coil takes

66 The Low-Q port resonance attempts to squeeze out a uniform, albeit reduced quota of low bass, one of several engineering compromises available.

over (7). Properly tuned to 58Hz, the bass driver's nulled output (1) corresponds to the Helmholtz resonance of the port (3) and the impedance minimum (2) between the lower and upper system resonances (5) and (6) respectively.