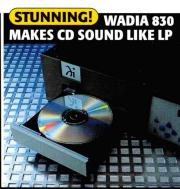

## **39** WADIA 830

Jason Kennedy checks out Wadia's latest 'budget' CD player. After all, it's a snip at only £3,000!