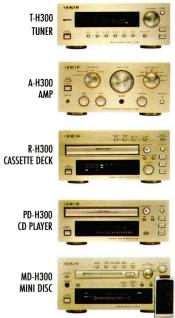

--|------|
| 1 EASE OF DRIVE                        | 45%  |
| 2 RELATIVE LOUDNESS                    | -50% |
| 3 MAXIMUM LOUDNESS                     | -25% |
| 4 AUDIBLE DISTORTION                   | 30%  |
| RASS EXTENSION                         | -10% |

**Specification** 

■ Average Impedance

■ Estimated Bass Extension (-6dB)

**■** Sensitivity



#### SPECIFICATIONS Measured 871dB 12.3 Ohms

November 1998 HI-FI CHOICE 73

## **TEAC**

Do not be deceived by its size. Because the new Reference 300 Micro System from Teac is deceptively big on performance.

The natural follow on to the Award winning and critically acclaimed Reference 500 Series, it's everything you would expect.

Except smaller.
And less expensive.

Separates performance from a Micro System?

Only TEAC could do it.



"The best little hi-fi in the world? You bet your boots it is"

T3 Magazine, May 1998

Visit your TEAC Stockist for a demonstration or call TEAC on 01923 819630 for more information





DUE TO TECHNICAL DIFFICULTIES BEYOND THEIR CONTROL, OTHER MICRO SYSTEMS
WILL NOT BE DELIVERING THIS LEVEL OF PERFORMANCE
Chief Musical Officers' Warning

# **JAMO** Cornet 195

n a windswept coastal landscape in northern Denmark sits one of the largest and most advanced speaker manufacturing plants in Europe. Jamo produces and sells a vast range of models all around the world, and is one of the biggest and most successful European brands. Indeed, Jamo has more ranges than some rivals have models. One of the secrets of its success has come from identifying new niches in the marketplace, and then coming up