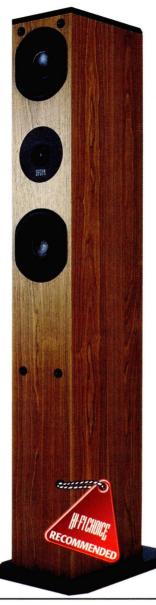

## 70 LOUDSPEAKERS PRICED £300 TO £700

Can you experience true bass reproduction from a speaker in this price band? Paul Messenger and Paul Miller investigate 12 popular designs.

#### FIGURE TWO

By contrast, the response shape of Neat's 160mm bass/midrange unit is noticeably 'peakier' (1)

and the roll-off proportionately sharper (2), trading some extra level in the mid bass (130Hz) for a compromised transient performance. Importantly, the Critique's bass tuning is not misaligned but it does demonstrate a very low-Q behavior. The driver null is sharply articulated at 43Hz (3) but the restricted port diameter offers a broad reinforcement from 23Hz-140Hz (4) and this is reflected in the equally broad sag in its impedance (5). This is not accidental, for while the 'peaky' upper bass (1) is intended to give the speaker some clout, the low-Q port resonance (4) attempts to squeeze out a uniform, albeit reduced quota of low bass. This is one of several engineering compromises available to designers of very compact loudspeakers.