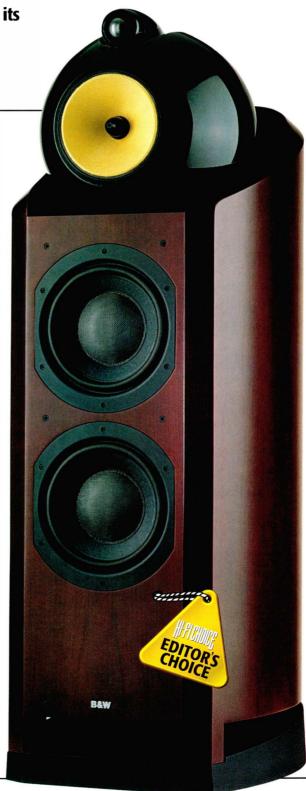

## ...to reality

If the Nautilus™ is a dream, here is the reality. B&W's Nautilus™801, flagship of a stunning new range, fuses the innovative Nautilus™ tube technology with a series of industry firsts: Fixed Suspension Transducer™, Kevlar® drive units, Matrix® cabinet bracing and Flowport™ technology. The result is an unprecedented purity of sound. The reason EMI's Abbey Road studios, along with the biggest and best in the recording industry, are now upgrading to the Nautilus™801. Listen and you'll see – at your nearest authorised Nautilus™800 Series dealer. For more information please contact B&W: 01903 750 750 or visit our website http://www.bwspeakers.com

B&W'S N802 £6,000 (p36) is certainly a technological tour de force, the result of many years' R&D. Only a company like B&W, which makes even driveunits in-house, could have contemplated a speaker such as this.

## 36 B&W NAUTILUS 802

It's the loudspeaker sensation of the year: a distillation of B&W's finest loudspeaker technologies. Jason Kennedy is enthralled.

Round three was with the heavyweight B&W Nautilus 802 (p36), which presents a somewhat more challenging load. Nonetheless, the Tube Distinctions rig remained unperturbed when played at a sensible volume level. Here again, the amp proved how well it stops and starts, and