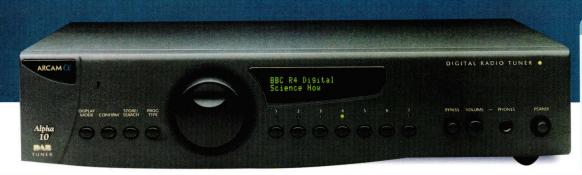

## Arcam dabbles with DAB

Arcam has announced the first-ever hi-fi digital radio tuner, the Alpha 10DRT, which is due to have been launched at London's Live

'98 show. Production samples are scheduled for late November, with full production volumes due in January 1999. The 10DRT will be priced at £799.90 to match Arcam's Alpha 9 CD player and Alpha 10 amp.

At the heart of the 10DRT is Roke Manor Research's Gold Card receiver module. Arcam has added a Crystal DAC and eight separately regulated power supplies. Features include analogue inputs for

an FM tuner, accessible via a bypass switch, and digital outputs for use with external DACs or MD/CD recorders. There are seven presets plus programming and search functions.

Digital radio is said to reach 60 per cent of the UK population at present, and claims freedom from interference, 'near CD quality', scrolling text display and requires a smaller aerial than an FM tuner. Arcam 2 (01223) 203203

O Digital domesticity becomes a reality with Arcam Alpha 10DRT.

• Academy Millennium 1: Italian audio design for the future.