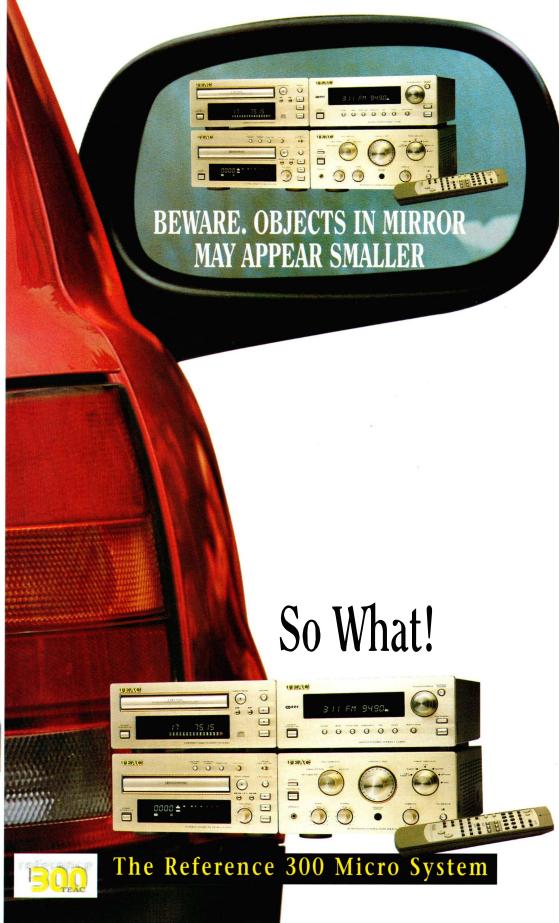

| 30%  |
| RASS EXTENSION                         | -10% |

**Specification** 

■ Average Impedance

■ Estimated Bass Extension (-6dB)

**■** Sensitivity



#### SPECIFICATIONS Measured 871dB 12.3 Ohms

November 1998 HI-FI CHOICE 73

## **TEAC**

Do not be deceived by its size. Because the new Reference 300 Micro System from Teac is deceptively big on performance.

The natural follow on to the Award winning and critically acclaimed Reference 500 Series, it's everything you would expect.

Except smaller.
And less expensive.

Separates performance from a Micro System?

Only TEAC could do it.



"The best little hi-fi in the world? You bet your boots it is"

T3 Magazine, May 1998

Visit your TEAC Stockist for a demonstration or call TEAC on 01923 819630 for more information





DUE TO TECHNICAL DIFFICULTIES BEYOND THEIR CONTROL, OTHER MICRO SYSTEMS
WILL NOT BE DELIVERING THIS LEVEL OF PERFORMANCE
Chief Musical Officers' Warning

# **JAMO** Cornet 195

n a windswept coastal landscape in northern Denmark sits one of the largest and most advanced speaker manufacturing plants in Europe. Jamo produces and sells a vast range of models all around the world, and is one of the biggest and most successful European brands. Indeed, Jamo has more ranges than some rivals have models. One of the secrets of its success has come from identifying new niches in the marketplace, and then coming up with creatively-styled ranges to suit, often before others have realised that the sector exists.

However, the Cornet is a much more mainstream and established affair, aimed fair and squ