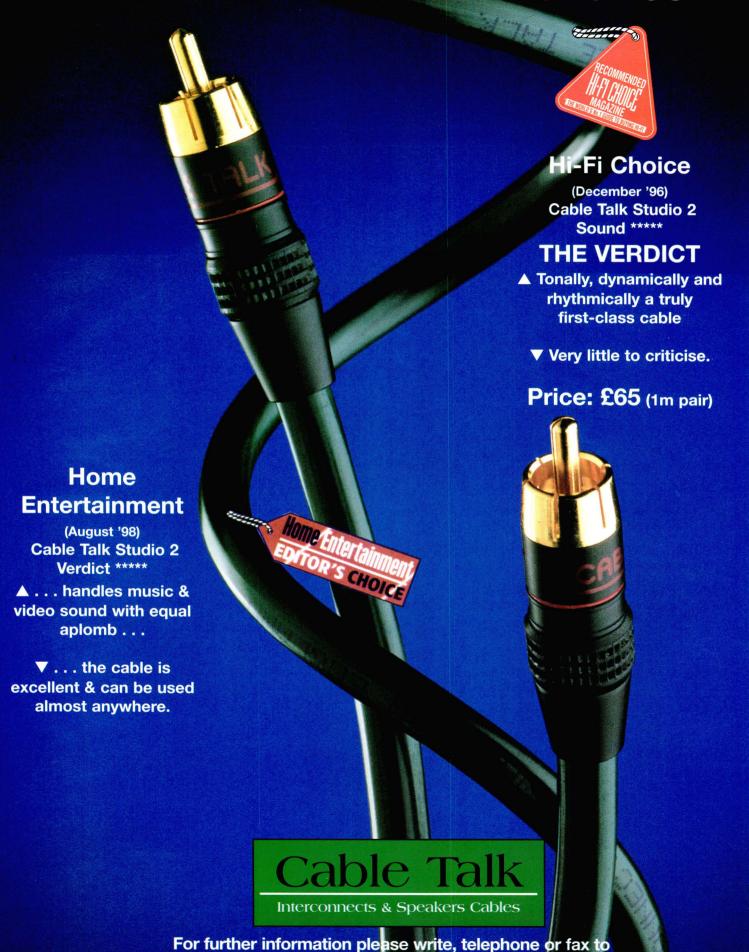

## 44 SPEAKER CABLES PRICED BELOW £10/m

An all- important (but oft-neglected) lifeline of your kit comes under Richard Black's careful scrutiny.