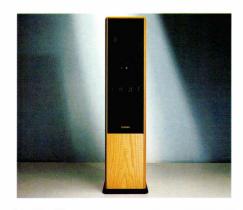

## JIMMY HUGHES

Horn speakers, every home should have a pair!

bout a year ago, some people I knew imparted to me their intention to make a horn-loaded loud-speaker. I wondered whether the dream would ever become a reality, but finally it has. Enter the £2,225 Eclipse Statement. I hoped it would be good, but it has turned out to surpass my wildest expectations. This relatively compact floor-standing speaker has a big vivid sound.

The first surprise was its subjective sensitivity, high even by horn standards. This is due to two factors. First, the midrange horn, which with its extra depth and flare, subjectively increases articulation and presence at middle frequencies. There is greater forwardness and attack in the midband, giving voices and instruments a louder, more penetrating quality. Second, the tweeter is used without a small series resistor for damping. This usually increases treble clarity and attack, but often at the expense of smoothness.

However, in this case high frequencies are extremely sweet and clean, with no trace of spikiness. The tweeter is an inverted titanium dome unit from Focal. Despite sharpness and attack at high frequencies, the overall balance was well integrated and homogeneous.

The heart of the Statement is the midrange horn. Made partly from aluminium, but veneered to match the rest of the speaker, it produces a forward, highly-detailed sound, with unusually crisp articulation. The rest of the enclosure is made from thick plywood.

Bass is full, warm, and pretty deep given the size of the box. The maker describes the enclosure as a 'Quarter Wave Acoustic Line', terminated in an 'Hyperbolic Slot'. The Line doubles back on itself, so it is quite long despite the relatively small size of the cabinet. Like other compact horns, its bass isn't vastly deep. But it has a satisfying richness and weight while being 'fast' and animated.

Despite outstanding dynamics, integration is very good, and there's a seamless quality through from bass to treble. Stereo imaging is absolutely outstanding; pin-point precise in terms of location, yet very 'out of the box' too. Sounds placed at extremes of left and right in the sound-stage are vividly portrayed, but the centre image is also very strong.

Coloration is pretty low, and the tonal

O The Eclipse's Focal tweeter is resistor free.

balance is nice and open. There's just a hint of tonal hardness at times, but it's not serious and after a few minutes one ceases to notice it. It's almost inevitable that a speaker which is as vivid and immediate as the Statement, will sometimes sound a touch hard.

Certainly, I'm very taken with what I've heard so far, and I am sufficiently impressed to contemplate buying a pair to replace my Impulse H-1s. Yes, they really are that good.

Nemesis Audio 2 (0181) 686 9331