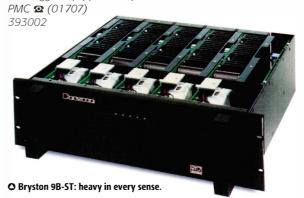

## **Movie magic**

The company which provides monitoring for the makers of films like Titanic and Jurassic Park, now announces the Bryston 9B-ST.

This new power amplifier claims to deliver 120 Watts into eight Ohms, or 200 Watts into four Ohms from each of its five channels. Its chassis resembles a professional 'amprak' in miniature, with each channel benefiting from its own toroidal transformer.

It is possible to run the amp's inputs in balanced or unbalanced mode, through either regular RCA inputs or XLR-type connectors. Loudspeaker connections are via five-way gold-plated sockets.

Weighing in at a mighty 75lbs, the 9B-ST commands a mighty price of £2,390, but this includes a 20-year warranty. As importer PMC states, "If it's a clean, potentenough sound for Hollywood, it'll do an awesome job in your home theatre sound system." Say no more.

A THX-approved version, the 9B-THX, costs £2,495. This has a remote 12-Volt circuit for use with suitable THX trigger-equipped components.