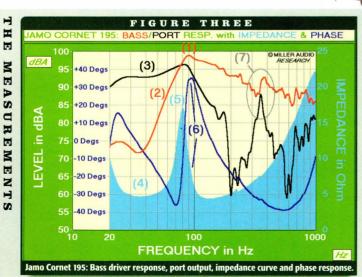

#### FIGURE THREE

The Jamo Cornet 195 demonstrates the same technique, arguably used to excess, in a far larger enclosure. Once again, we see a peaked bass response at 90Hz (1) with a steep roll-off (2) allied to a very broad, low-Q port resonance that stretches from 28-98Hz (3). In this case, the net output of the two bass units, augmented by this port resonance, is markedly higher than the mean midband level, prompting the listening panel to criticise its 'boomy bass' (see p75).

This plot also highlights some other features. The broad dip in impedance (4) at the port resonance will be familiar by now, although its sub-eight Ohm value is tougher than average. Some amplifiers may also be stretched by the bold

Mission's 774 provides a very interesting example of how demands for a modern aesthetic can impact on the ultimate potential for a speaker's performance.

swings in phase angle (a difference in phase between current and voltage) that traverse the bass region. Here, as the impedance trend increases to a 'safe' 17 Ohms at the system resonance (5), the amplifier will experience a 70-degree change in phase angle (-35 to +35 degrees). Note that at the maximum +35 degree phase angle (6), the speaker's impedance is only just eight Ohms.

Finally, instead of 'disappearing' above 200Hz or so, the port (black trace) releases some spurious energy (a pipe or cabinet resonance) at 360Hz (7). This is also clearly reflected as a notch (7) in the nearfield response of the bass driver (red trace). This additional amplifier loading and port coloration is likely to influence the subjective quality of bass in some systems.