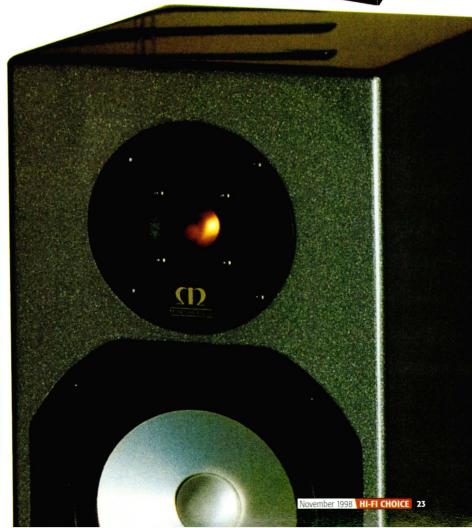

## JIMMY HUGHES

Horn speakers, every home should have a pair!

bout a year ago, some people I knew imparted to me their intention to make a horn-loaded loud-speaker. I wondered whether the dream would ever become a reality, but finally it has. Enter the £2,225 Eclipse Statement. I hoped it would be good, but it has turned out to surpass my wildest expectations. This relatively compact floor-standing speaker has a big vivid sound.

The first surprise was its subjective sensitivity, high even by horn standards. This is due to two factors. First, the midrange horn, which with its extra depth and flare, subjectively increases articulation and presence at middle frequencies. There is greater forwardness and attack in the midband, giving voices and instruments a louder, more penetrating quality. Second, the tweeter is used without a small series resistor for damping. This usually increases treble clarity and attack, but often at the expense of smoothness.

However, in this case high frequencies are extremely sweet and clean, with no trace of spikiness. The tweeter is an inverted titanium dome unit from Focal. Despite sharpness and attack at high frequencies, the overall balance was well integrated and homogeneous.

The heart of the Statement is the midrange horn. Made partly from aluminium, but veneered to match the rest of the speaker, it produces a forward, highly-detailed sound, with unusually crisp articulation. The rest of the enclosure is made from thick plywood.

Coloration is pretty low, and the tonal

O The Eclipse's Focal tweeter is resistor free.

balance is nice and open. There's just a hint of tonal hardness at times, but it's not serious and after a few minutes one ceases to notice it. It's almost inevitable that a speaker which is as vivid and immediate as the Statement, will sometimes sound a touch hard.