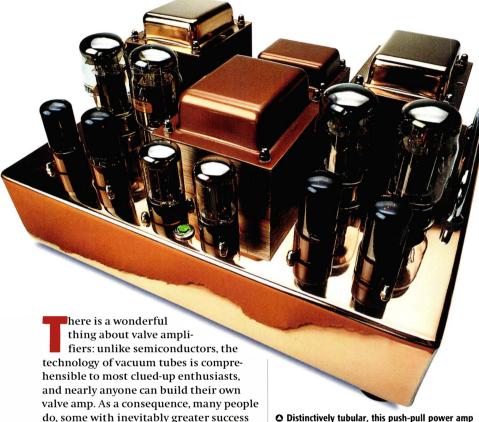

## JASON KENNEDY

Fancy your own hand-built, made-to-measure valve amp? Or how about something glowing in a tall, slim glass?

O Distinctively tubular, this push-pull power amp operates entirely in Class A and weighs five stone!

However, within the enlightened upper quartile is a small band of people who build custom-crafted amps for a word-of-mouth clientèle. One such chap is Anthony Matthews from Hengoed, South Wales. He has been building amps for five years now, selling them at barely more than cost and experimenting with tubes, configurations and parts that have led to the design you see on this page. This design is the Tube Distinctions KT88 push-pull, and the particular sample on this page has been made for a London-based, all-tube recording studio which specified the 'antique' GEC output tubes. So scarce are these highly-regarded

Anthony claims pretty impressive specs for this five-stone behemoth: unclipped class A output is said to be 28 Watts RMS, while bandwidth, allegedly, stretches from 20Hz to 30kHz. The componentry is as solid as the four-mil'-thick copper casework, designed to short out eddy currents and stop circulation of magnetic flux. Inside there are Rel Multicaps and Kadoc resistors with hardwire connections using 14-gauge solid-core cable. The excessive mass of the amp is put down to the case and the output transformers, which have been developed to give a high damping factor.