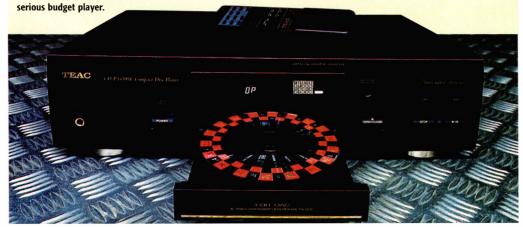

## **39** WADIA 830

Jason Kennedy checks out Wadia's latest 'budget' CD player. After all, it's a snip at only £3,000!