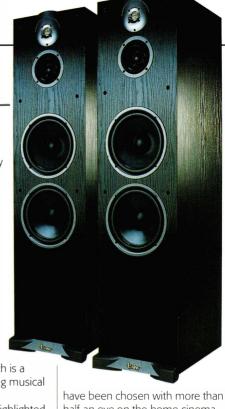

## FOUR STEPS TO

Alan Sircom visits an alternative audio retail outlet, only to fall for a somewhat Bohemian system at a suitably high-end price to match.

| THE SYSTE                 | M           |
|---------------------------|-------------|
| Marantz CD-17 KI Signatur | e £1,100    |
| Unison Research Mystery   | One £1,750  |
| Graaf GM20                | £2,750      |
| Audiostatic DC1           | £2,500      |
| Interconnects             | £200/m pair |
| Speaker Cable             | 390/3m pair |
| TOTAL COST                | £8,100      |

he Audio Consultant is not like your common-orgarden hi-fi shop, probably because it isn't a shop! The company is based in Camden Town, but not among the dodgy shoe-shops or veggieburger vendors. Instead, The Audio Consultant is based in Bayham Street, right in the heart of the arty bit.

This is because when proprietor Steven Harper is not audio consulting, he is taking photographs for a living. The place is divided into two floors: the top studio is packed full of the finest hi-fi around, the bottom studio is full of camera equipment and lighting gear.

Usually, we approach a hi-fi dealer with specific price guidelines and tastes. However, for this month's excursion, we felt our system-building approach should reflect the diversity of wares available in the Audio Consultant's showroom, and the 'funky' nature of its location. So, we asked Steven Harper to assemble a system based on smart design and neat lines. The sound quality was important, of course, but not as vital as the aesthetics.

To this end, there was one part of the system that would be impossible to change — the Audiostatic £2,500 DCI electrostatic loudspeakers. These elegant Dutch panels are the first electrostatic speakers not to have capacitors or any form of protection circuitry between amp and speaker. They are tall and thin full-range designs, very sensitive to their surroundings and the amplifier which drives them.

We had two power amp options that worked well with the DCI. The best match of all was with the £3,500 conradjohnson Premier 11A tube power amplifiers from Virginia, USA. These made rich, smooth and bold sounds that gave the speakers some dynamic range.