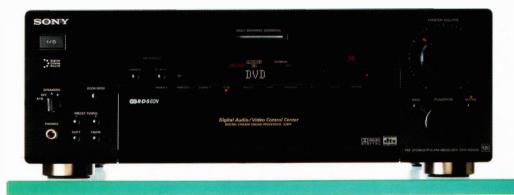

ployees of Dennis Publishing Ltd, Sirius/Gamut nor their suppliers, agents or associates
- 6) We regret this competition is open to UK residents only
- 7) No cash alternatives will be offered.
- 8) We reserve the right to substitute alternative prizes with equal value to these shown.
- in the unlikely event of stock being temporarily unavailable
- 9) By entering the competition, you agree to be bound by the rules
- 10) All entries must be on this official entry coupon. If you do not wish to cut your magazine, you may send a photocopy of the page instead. Please note: only one entry form per household.

CHFC 912A





Product of the Year (Recorder) MD Player MD-SJ8930



Best Buy of the Year (£201-£300) CD Player CDP-X8930



Best Buy of the Year (£151-£200) Tuner STS:8920



SONY











# Tuned specifically for the British ear. (Sounds incredible, doesn't it?)

A hi-fit funed for British ears? Are you hearing things? Well, only what you're meant to hear. Our sound specialists understand how demanding the British ear can be. And, being the perfectionists that we are, we felt obliged to tune our QS separates to suit that ear. Even going to the extent of tilting the circuit board within each component by 2 degrees. But this attention to detail doesn't only let your ears pick up the finer nuances of sound. It also helped us pick up a raft of awards from What Hi-Fi? magazine. Awards won: Best Buy of the Year (£201-£300); CD Player CDP-XB930E. Best Buy (£151-£200); Tuner ST-SB920. Product of the Year (Recorder); MD Player MDS-JB930. Product of the Year (AV Processors/Amps/Rec