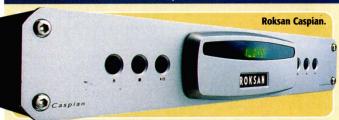

# **Sweet sounds**

Roksan hopes its new entry-level components will add a little colour to your life. The Middlesex-based firm's Kandy range features seven colour options for the units' aluminium front plate. Buyers can choose blue, yellow, purple, green, pink or gold, in place of the standard 'silver'.

Three components are in the range. There's a CD player with six fully regulated power rails, a Delta-Sigma DAC and a toroidal transformer under the lid, while a three-band tuner sports 50 presets. The third unit is an integrated amp, supplied with a system remote handset and seven line-level inputs. Its internal spec includes a 500VA ultra-low noise toroidal transformer, and power is rated at a hefty 110 Watts per channel into eight Ohms.

According to Roksan, the Kandy range was born from a desire to make a "fun" hi-fi range, serious yet wallet-friendly kit that will appeal to the style conscious buyer. All three components are available now, the CD player and amp priced at £475 each, and the tuner at £375. Roksan (0181) 900 6801