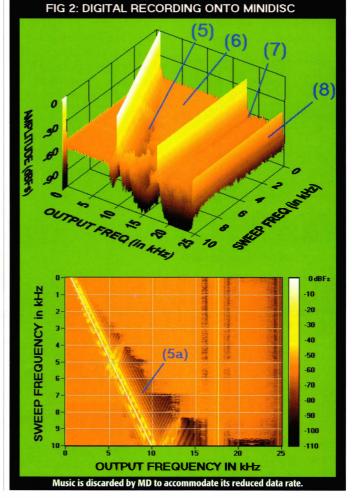

ust 290kbits per second and 64/128/256kbps at their disposal."

for easy portability after which they may be extracted (that is, re-expanded) back to their original size with no loss or corruption of the data.

Nevertheless, lossless data compression alone cannot reduce the throughput of data sufficiently for the likes of MiniDisc or MP3 which – typically – have just 290kbits per second and 64/128/256kbps at their disposal, respectively. This amounts to a reduction of 5:1 for MD and 11:1 for MP3 at its 128kbit/sec data rate.

Data reduction,



Left: The familiar face of CD-R. Right: MiniDisc at home. Far right: MP3 – the future of recording? compression is said to be 'lossless' or transparent. It's rather like the Winzip file compression utility employed by PCs – shrinking large files





which involves the permanent 'deletion' of musical sounds deemed to be inaudible, is employed to bring the final data rate down to the levels demanded by MiniDisc and the solid-state MP3 portables. This relies on a technique called 'perceptual audio coding' which simplifies complex musical sounds by grouping them into sub-bands and deciding which elements are dominant and which are effectively masked by noise or adjacent, louder sounds.

The development of these codecs (coder/decoders) is



ongoing. MD's ATRAC (Adaptive Transform Acoustic Coding), is now in version 5.0, while MP3's MPEG Layer 3 codec has evolved from the older Layer 2 and Layer 1 algorithms.

Indeed, MPEG Layer 1 is essentially the same as the PASC (Precision Adaptive Subband Coding) data reduction scheme adopted by Phi