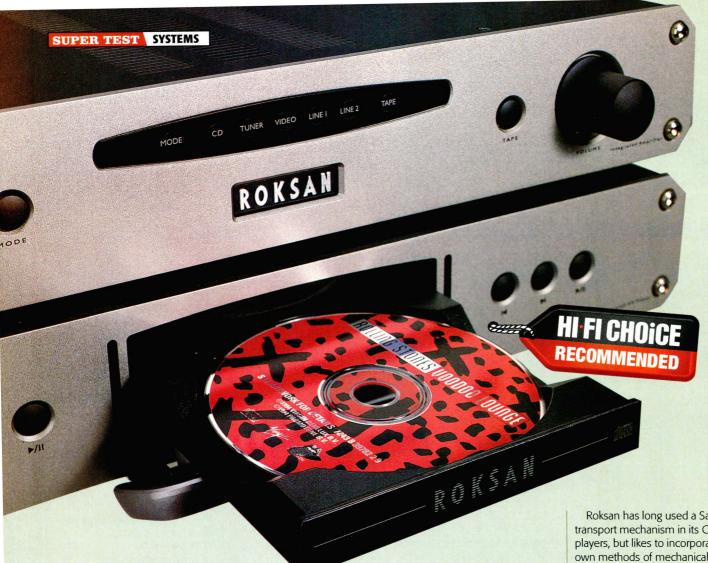

# **Sweet sounds**

Roksan hopes its new entry-level components will add a little colour to your life. The Middlesex-based firm's Kandy range features seven colour options for the units' aluminium front plate. Buyers can choose blue, yellow, purple, green, pink or gold, in place of the standard 'silver'.

Three components are in the range. There's a CD player with six fully regulated power rails, a Delta-Sigma DAC and a toroidal transformer under the lid, while a three-band tuner sports 50 presets. The third unit is an integrated amp, supplied with a system remote handset and seven line-level inputs. Its internal spec includes a 500VA ultra-low noise toroidal transformer, and power is rated at a hefty 110 Watts per channel into eight Ohms.

According to Roksan, the Kandy range was born from a desire to make a "fun" hi-fi range, serious yet wallet-friendly kit that will appeal to the style conscious buyer. All three components are available now, the CD player and amp priced at £475 each, and the tuner at £375. Roksan (0181) 900 6801