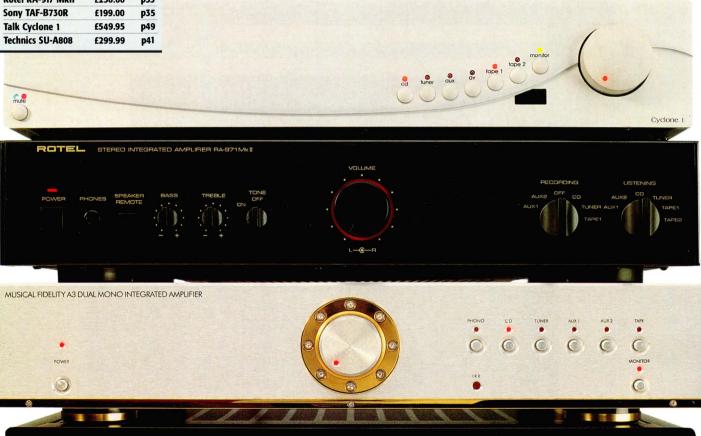

# 26 AMPLIFIERS

Messrs Miller and Gold give the Mega Test treatment to eleven integrated amplifiers ranging in price from £199 to £850.