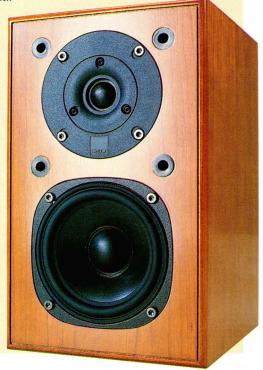

# **MARANTZ CD6000 OSE**

# Paul Miller finds out whether a striking new look signals a change in sound for Marantz.

egular readers will remember that, over the past few years, and in successive CD player group tests, I've remarked upon the core similarity between Marantz's various CD-63/67 players in their various MkII and SE guises. After all. Marantz had struck upon a successful formula in its first CD-63 model and evidently felt little inclination to stray. That is, until the launch of its £300 CD6000 OSE, the first new 'budget' player from Marantz in recent times to feature a genuine evolution in its digital topology.

The player's S/N ratio, on the other hand, is some 6dB worse

O The OSE CD6000 features an HDAM op-amp instead of an IC at the output.

than its predecessors at 96dB expect from a differential circuit. Marantz's engineers confirmed my figures, suggesting that the extra noise is caused by the HDAM filter stage and additional logic circuitry required to synchronise the two converters.