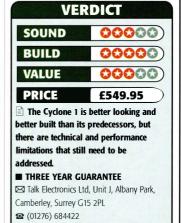

VERDICT

Prices range from £10 to £10,000. Ask your hi-fi retailer for the Sennheiser that's right for you. That's it — "Sen-hi-zer"!