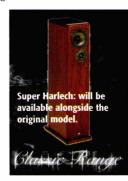

Other speaker highlights include KEF's revised Reference Series, with improved crossovers and larger magnets, plus a new mid-price Concerto series of real-wood floorstanders. Castle's justly popular semi-omni Harlech is being augmented by a new Super Harlech, which uses larger main drivers in a similar size quarter-way enclosure.

# **Classic Castles rebuilt**

Castle Acoustics has updated two of its most acclaimed loudspeakers, the Harlech and the Severn 2. The Super Harlech is set to sell along-

side the original, which received a Best Buy in *HFC* 160. It uses the same 94cm high cabinet and twin mid/bass driver configuration, with one firing forwards and the other upwards, but now its main drivers feature 15cm carbon-fibre cones instead of the old injection moulded ones. According to Castle, the result is improved linearity and dynamic ability, with higher sensitivity and no loss of bass extension. A new 28mm soft dome tweeter is also employed, a unit originally developed for the Inversion 100. Prices range from £1,250 to £1,500 according to finish, while the original Harlech retails for £900.