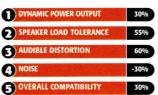

# 26 AMPLIFIERS

Messrs Miller and Gold give the Mega Test treatment to eleven integrated amplifiers ranging in price from £199 to £850.