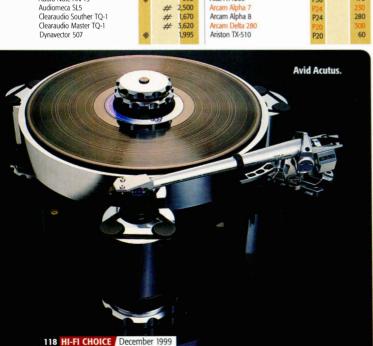

|
| Wilson Audio XS        | 20    | 17,000    |
| Yamaha YST-SW40        | 0     | 140       |
| Yamaha YST-SW80        | 0     | 180       |
| Yamaha YST-SW150       | 0     | 280       |
| Yamaha YST-SW300       | 0     | 350       |
|                        | 2000  |           |

TONEARMS

Pivoted. # - Parallel tracking.

Air Tangent IC

Air Tangent 10B Air Tangent Reference Audio Note AN-ARM 1

Audio Note AN-0s Audio Note AN-1s





# **TUNERS**

4,600 8,600

14,000

169 795 995

'P20' (etc.)- Number of presets. RDS - Radio Data System; receives text information on station, programme type etc.

| Akai AT1200     | P30 | 170 |
|-----------------|-----|-----|
| Arcam Alpha 7   | P24 | 230 |
| Arcam Alpha 8   | P24 | 280 |
| Arcam Delta 280 | P20 | 300 |
| Ariston TX-510  | P20 | 60  |



|                                                | 100        |