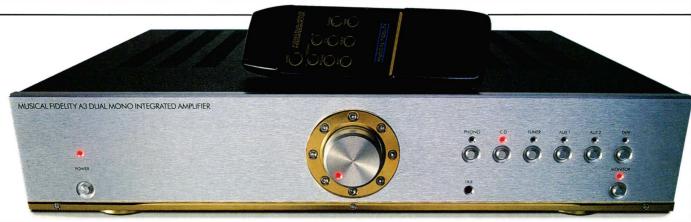

# **MUSICAL FIDELITY A3CD**

# It looks shiny and slick, but what's going on under the skin in the hot new A3 CD player from **Musical Fidelity?** Paul Miller investigates.

s the companion CD player to its A3 integrated amplifier (see Supertest, this issue), the £799 A3CD marks yet another stylistic offshoot on the part of Musical Fidelity. In contrast with the cylindrical X-Ray and piano-black E624 (see HFC 184 and 188, respectively), the A3CD exudes an air of pure decadence with its thick. milled-allov fascia and polished gold details. It's yet another visual innovation from the company that consistently produces freshlooking components to keep it distinct from the competition.

So the A3 really is an E624 under another name, all the while benefiting from an improved standard of mechanical construction. All of which is rather good news for those fans of MF who loved the sound of the E624 but, for aesthetic reasons, prefer their hi-fi heavy and finished in silver.