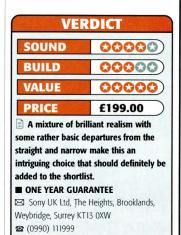

VERDICT

Prices range from £10 to £10,000. Ask your hi-fi retailer for the Sennheiser that's right for you. That's it — "Sen-hi-zer"!