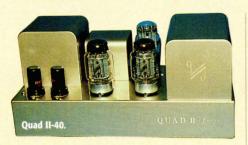

Heritage is an important influence in hi-fi today, and two considerably older names in

British amplification are building upon illustrious histories. Quad's newly revived monoblock valve power amp, the II-40, now has a partnering C24 preamp, full of styling cues reminiscent of the classic 22. The combination costs £3,000 and uses far superior components to the original 22/II combo - the tubes used in the C24 have a 30,000 hour life, so