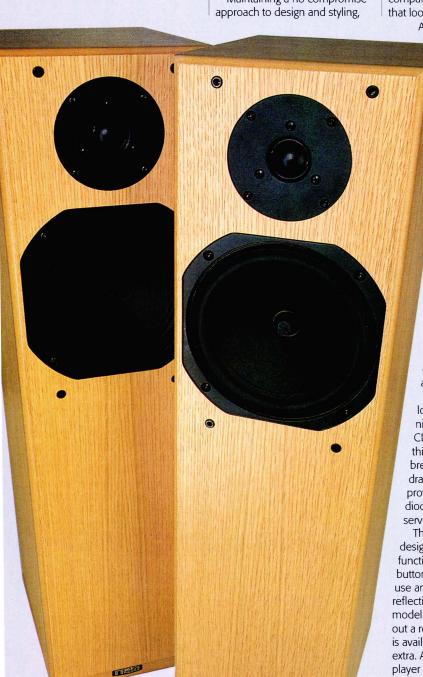

ra integrated amplifier. A 60 Watt per channel into eight Ohms integrated with four linelevel inputs, tape loop and preamp out/power amp in connections. As you'd expect, vinyl lovers are well catered for with a phono input that accepts both MM and MC cartridges.

The Mira is as spartan as the Planet, with source selection and volume level controls only, plus the obligatory power button. While setting up the system, I noted some rather misleading labelling - which left me using the source selector when trying to change the volume – and a five-second delay between deselecting the mute function and the music flowing. Both were disconcerting at first, but as I became more accustomed to the components these lent an endearing quality to the system's character.

Like the Planet CD player, the







remote control. However, it was fitted with an RC5 sensor, enabling volume control via another manufacturer's remote. However, a dedicated remote control is available as an option.

The speakers for our system were Rega's Jura model, reviewed in *HFC* 193. A two-way floor-stander, the Jura features a generous 130mm mid/bass paper cone driver and a 28mm fabric dome tweeter. The fairly large

It may take some time to come to terms with the system's character, but once you do its strengths are clear. Its midband neutrality is immediately apparent, with vocals portrayed in an open and transparent way through an incredibly, wide yet focused soundstage. This is complimented by a well balanced and detailed top and bottom end. Bass is agile, tight

# "At last we seem to have found a system tha