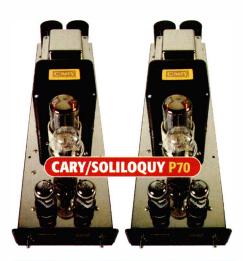

# **70** CARY/SOLILOQUY

Paul Messenger reviews a tube amp and speaker combination designed to work as a system.