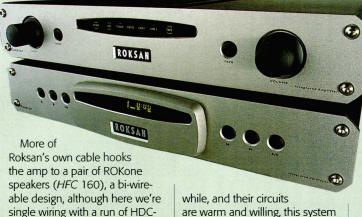

# **Sweet sounds**

Roksan hopes its new entry-level components will add a little colour to your life. The Middlesex-based firm's Kandy range features seven colour options for the units' aluminium front plate. Buyers can choose blue, yellow, purple, green, pink or gold, in place of the standard 'silver'.

Three components are in the range. There's a CD player with six fully regulated power rails, a Delta-Sigma DAC and a toroidal transformer under the lid, while a three-band tuner sports 50 presets. The third unit is an integrated amp, supplied with a system remote handset and seven line-level inputs. Its internal spec includes a 500VA ultra-low noise toroidal transformer, and power is rated at a hefty 110 Watts per channel into eight Ohms.

According to Roksan, the Kandy range was born from a desire to make a "fun" hi-fi range, serious yet wallet-friendly kit that will appeal to the style conscious buyer. All three components are available now, the CD player and amp priced at £475 each, and the tuner at £375. Roksan (0181) 900 6801