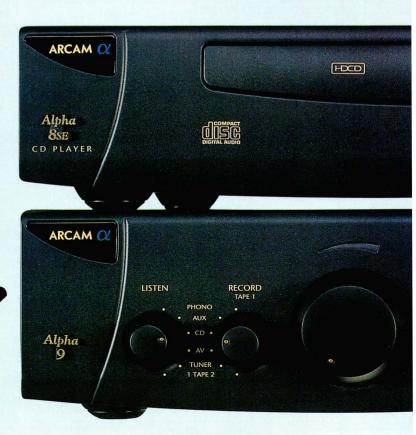

# 26 AMPLIFIERS

Messrs Miller and Gold give the Mega Test treatment to eleven integrated amplifiers ranging in price from £199 to £850.

# Philips: DVD plays CD-RW!

Philips claims to have launched the first CD-RW compatible DVD player. CD-RW discs are less reflective than other kinds, so most playback

machines - CD players included - can't read them. But the DVD750 incorporates a new optical drive unit with a two-laser pickup, enabling it to play CD-RWs as well as DVDs. CDs and CD-Rs.