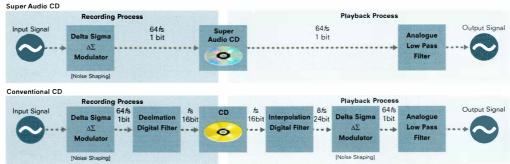

Recently launched in Europe, Super Audio CD (the high-band, low-bit Sony/Philips SACD format) is beginning to escape the confines of Sony demonstrations, quite a number of SCD-1 players were seen around the show.

Sony is using the SACD launch to introduce a gorgeous looking range of high performance

> components, closer to Esprit than ES in conception, which includes a 4-way speaker system with a tweeter that goes up to 100kHz (presumably for

> > those with Super Ears).

Marantz (part of Philips) had gone a step further, using a special player and recordings to demonstrate the potential of SACD surround-sound. My doubts whether surround sound could bring anything worthwhile to a musical meal soon evaporated, as a richly reverberant recording created a convincing 'immersion' acoustic, despite the

Elsewhere, Pioneer and Technics were demonstrating DVD-Audio's capabilities

small room and speakers.

shake nearly twenty years of digital scepticism. Where 'normal' digital has me struggling to pick the details from a wodge of sound, here I was immediately aware of human beings playing musical instruments. The sound texture was much more like analogue, but with the cleanness and consistency of digital.

Whether such qualities will survive the translation into a mass-market replay format must remain to be seen. The big question mark currently hanging over both DVD-Audio and SACD concerns software, not hardware availability, but the Novotel experience gave some cause for optimism.