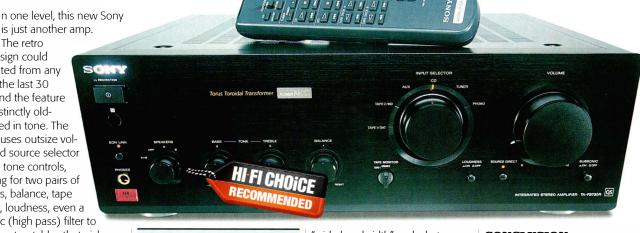

# **MARANTZ CD6000 OSE**

# Paul Miller finds out whether a striking new look signals a change in sound for Marantz.

egular readers will remember that, over the past few years, and in successive CD player group tests, I've remarked upon the core similarity between Marantz's various CD-63/67 players in their various MkII and SE guises. After all. Marantz had struck upon a successful formula in its first CD-63 model and evidently felt little inclination to stray. That is, until the launch of its £300 CD6000 OSE, the first new 'budget' player from Marantz in recent times to feature a genuine evolution in its digital topology.

The new 'Century-Series' aesthetics featuring a roundedged fascia, thick drawer frontispiece and bold display lens are all reflections of the new broom. Features like scrolling CD Text are accommodated (where available), and the new VAM1202 transport assembly will not only read CD and CD-R discs, but also respond to the far lower reflectivity of 'grey-coloured' CD-RW software. This brings the brand's new range of CD hardware up to speed with the latest Philips/ Marantz CD-Recorders.

As the older Softline Series is being phased out, the CD6000 OSE (Original Special Edition) replaces the CD67 MkII OSE while a slimmed-down CD6000 replaces the CD67 MkII at £250. Both these new 6000 players use two of NPC's SM5872 bitstream DACs

(Marantz's choice for years) in a new, dual-differential configuration. One of Marantz's HDAM (Hyper Dynamic Amplifier Modules) is used to drive the player's final analogue output, but only the OSE version has a further HDAM stage in the preceding filter network.