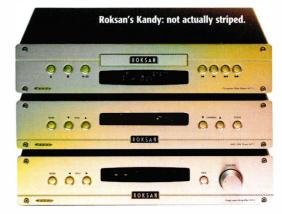

sounded sweet. The classic P51 heritage is obvious in the concept and shape of the new Masterclass power amp, although the hefty build and gunmetal finish are right up to date.

Fashion plays an important role in our industry, and this year the equipment seems to be becoming a bit more colourful – which makes a pleasant change from oscillating between black and silver. Roksan's colourful new Kandy range is typically priced at less than £500 per component.

# **Sweet sounds**

Roksan hopes its new entry-level components will add a little colour to your life. The Middlesex-based firm's Kandy range features seven colour options for the units' aluminium front plate. Buyers can choose blue, yellow, purple, green, pink or gold, in place of the standard 'silver'.

Three components are in the range. There's a CD player with six fully regulated power rails, a Delta-Sigma DAC and a toroidal transformer under the lid, while a three-band tuner sports 50 presets. The third unit is an integrated amp, supplied with a system remote handset and seven line-level inputs. Its internal spec includes a 500VA ultra-low noise toroidal transformer, and power is rated at a hefty 110 Watts per channel into eight Ohms.

According to Roksan, the Kandy range was born from a desire to make a "fun" hi-fi range, serious yet wallet-friendly kit that will appeal to the style conscious buyer. All three components are available now, the CD player and amp priced at £475 each, and the tuner at £375. Roksan (0181) 900 6801