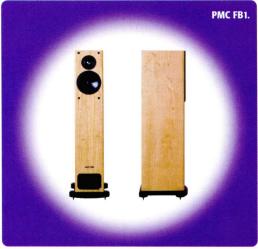

# PMC takes the floor

Professional loudspeaker brand PMC continues its move into the domestic speaker market with the launch of a floorstanding model. The new

FB1 is the latest model to join the company's more commercial ranks while maintaining PMC's studio monitor heritage.

A one metre tall floorstanding model, excluding optional plinths and floor spikes, the FB1 employs a doped 170mm cast magnesium alloy mid/bass driver complimented by an aluminium alloy tweeter driver. Sensitivity is rated at 90dB, impedance eight Ohms and offers generous bass extension down to 22Hz.

Available finished in black ash, cherry, walnut, oak and rose wood prices start from £1,000 with optional plinths costing an additional £75.00.

PMC 2 (01707) 393002