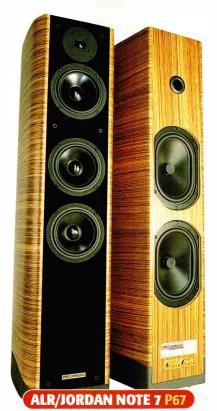

# 67 ALR/JORDAN NOTE 7

Paul Messenger listens to a loudspeaker produced by an Anglo-German alliance.