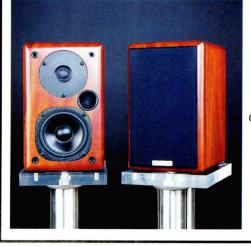

# **MARANTZ CD6000 OSE**

# Paul Miller finds out whether a striking new look signals a change in sound for Marantz.

egular readers will remember that, over the past few years, and in successive CD player group tests, I've remarked upon the core similarity between Marantz's various CD-63/67 players in their various MkII and SE guises. After all. Marantz had struck upon a successful formula in its first CD-63 model and evidently felt little inclination to stray. That is, until the launch of its £300 CD6000 OSE, the first new 'budget' player from Marantz in recent times to feature a genuine evolution in its digital topology.

### A lovely bit of casework disguises the reworking of an MF favourite.

of the Musical Fidelity A3CD.

The A3CD manages to sound warm and natural and inviting all at once. You'll want to pick up disc after disc and enjoy the flavour, the colour and rhythm of the music without that nagging doubt in the back of your mind that a stray cymbal shot or hyper-active vocal will take your ears off and shatter the musical illusion. Sure enough, its music is slightly 'packaged' or even comfortable at times, but it's neither homogenised nor lacking the core spirit that keeps the illusion alive. In fact, the A3CD is potentially so involving that dragging yourself from the armchair to change discs could become a real struggle!