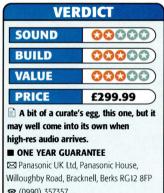

VERDICT

Prices range from £10 to £10,000. Ask your hi-fi retailer for the Sennheiser that's right for you. That's it — "Sen-hi-zer"!