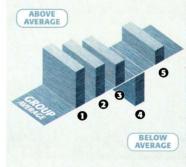

mpedance (from 0.08 Ohm) and much improved volume control selection with

channel balance errors down by a factor of ten to just 0.2dB at -60dB. Input loading has also dropped from 47kOhm to 22kOhm, but this should not tax any competent CD player. NAD rates the amp's S/N ratio at "98dB re. 1W/8 Ohm" whereas, in practice, the figure remains at 85.4dB when measured according to the IHF protocol. This figure is perfectly adequate, but NAD still needs to revise its spec. Susceptibility to RF noise is low as is any residual hum (just -74dBV), rounding off what is a thoroughly proven, high-value design.

### **HOW IT COMPARES**

his is a tremendously powerful and speaker-tolerant amplifier that should perform equally well in a wide variety of systems. It's a technical benchmark at the price.





| SPEC                               | IFICATIO | NS     |  |
|------------------------------------|----------|--------|--|
| SPECIFICATION                      | RATED    | ACTUAL |  |
| ■ Continuous Power Output, 8 Ohms  | 80W      | 125W   |  |
| ■ Distortion 20Hz-20kHz, 1W/8 Ohms | 0.03%    | 0.013% |  |
| ■ Input Sensitivity (CD/Aux)       | 100mV    | 200mV  |  |
|                                    |          |        |  |

December 1999 HI-FI CHOICE 39



/GC/1

# **TECHNICS SU-A808**

echnics is gearing up for the introduction of DVD-Audio, which will be imminent by the time you read this. The particular qualities of the new medium are interpreted by Technics as requiring an extended operating bandwidth and the highest possible signal/noise figure. Although this relatively junio