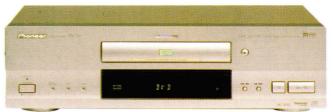

# Pioneer's DVD-A plays SACD!

It's official: Pioneer's topof-the-range DVD-Audio player will play SACD

discs too. The company's announcement follows similar statements from Philips and Denon, both of which have said they will produce players compatible with both forthcoming formats. But Pioneer's machine

looks set to be the first - while the others talk of universal machines by Christmas 2000, the Pioneer DV-AX10 (pictured) will receive a UK launch next spring.

As revealed in HFC 193, Pioneer's first wave of DVD-A products will include the DV-AX10, for which a price of £3,500 is mooted, and the DV-939A, expected to cost about £1,400. Both are due for a late October launch in Japan, with the rest of the world following next year.

The more costly of the two boasts twin 24-bit/ 192kHz DACs, co-developed by Pioneer and Burr-Brown and claimed to be best of their kind, while its little brother employs a single 24-bit/192kHz delta-sigma unit. Both incorporate DTS and Dolby Digital decoders,

DUD AUDIO 96

and claim to improve the sound of standard CDs by converting the 16-bit waveform to 24-bit resolution. Each is able to play DVD-Audio and DVD-Video discs, as well as CDs, but only the DV-AX10 is SACD-compatible.

Pioneer's news is further evidence that the much anticipated format war between DVD-A (supported by the likes of Pioneer and Panasonic/Technics) and SACD (developed by Sony and Philips) may never materialise. Both formats claim to offer the highest fidelity sound ever achieved in the home, but can DVD-A and SACD co-exist? It seems software support, rather than that of the bet-hedging hardware companies, will be crucial. Pioneer 2 (01753) 789789