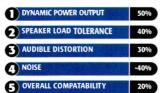

impedance (from 0.08 Ohm) and much improved volume control selection with

channel balance errors down by a factor of ten to just 0.2dB at -60dB. Input loading has also dropped from 47kOhm to 22kOhm, but this should not tax any competent CD player. NAD rates the amp's S/N ratio at "98dB re. 1W/8 Ohm" whereas, in practice, the figure remains at 85.4dB when measured according to the IHF protocol. This figure is perfectly adequate, but NAD still needs to revise its spec. Susceptibility to RF noise is low as is any residual hum (just -74dBV), rounding off what is a thoroughly proven, high-value design.

### **HOW IT COMPARES**

his is a tremendously powerful and speaker-tolerant amplifier that should perform equally well in a wide variety of systems. It's a technical benchmark at the price.





| SPEC                               | IFICATIO | NS     |  |
|------------------------------------|----------|--------|--|
| SPECIFICATION                      | RATED    | ACTUAL |  |
| ■ Continuous Power Output, 8 Ohms  | 80W      | 125W   |  |
| ■ Distortion 20Hz-20kHz, 1W/8 Ohms | 0.03%    | 0.013% |  |
| ■ Input Sensitivity (CD/Aux)       | 100mV    | 200mV  |  |
|                                    |          |        |  |

December 1999 HI-FI CHOICE 39



/GC/1

# **TECHNICS SU-A808**

echnics is gearing up for the introduction of DVD-Audio, which will be imminent by the time you read this. The particular qualities of the new medium are interpreted by Technics as requiring an extended operating bandwidth and the highest possible signal/noise figure. Although this relatively jun