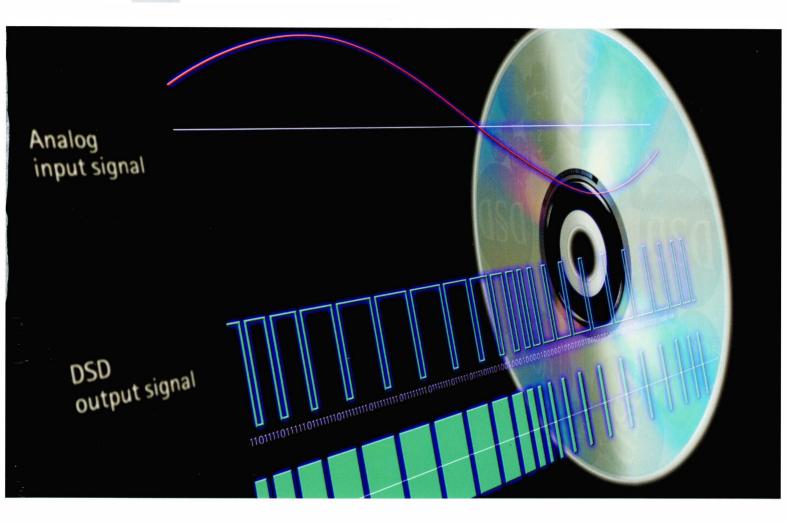

Recently launched in Europe, Super Audio CD (the high-band, low-bit Sony/Philips SACD format) is beginning to escape the confines of Sony demonstrations, quite a number of SCD-1 players were seen around the show.

Sony is using the SACD launch to introduce a gorgeous looking range of high performance

> components, closer to Esprit than ES in conception, which includes a 4-way speaker system with a tweeter that goes up to 100kHz (presumably for

> > those with Super Ears).

Marantz (part of Philips) had gone a step further, using a special player and recordings to demonstrate the potential of SACD surround-sound. My doubts whether surround sound could bring anything worthwhile to a musical meal soon evaporated, as a richly reverberant recording created a convincing 'immersion' acoustic, despite the

Elsewhere, Pioneer and Technics were demonstrating DVD-Audio's capabilities

small room and speakers.

shake nearly twenty years of digital scepticism. Where 'normal' digital has me struggling to pick the details from a wodge of sound, here I was immediately aware of human beings playing musical instruments. The sound texture was much more like analogue, but with the cleanness and consistency of digital.

Whether such qualities will survive the translation into a mass-market replay format must remain to be seen. The big question mark currently hanging over both DVD-Audio and SACD concerns software, not hardware availability, but the Novotel experience gave some cause for optimism.