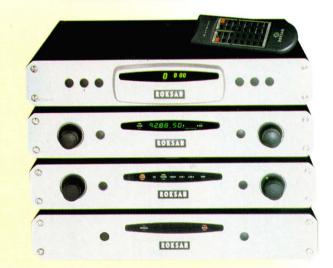

be transmitted alongside audio signals, opening the door to ideas like image display, video animation, e-commerce and so on.

Meanwhile, Digital One and the BBC have joined forces to promote the DAB format and monitor its audience. As the operator of Britain's only national

commercial digital radio network, Digital One is set to launch ten national DAB channels before the end of this year. On the hardware front, take-up among in-car manufacturers continues apace, but so far only Meridian and TAG McLaren have joined Arcam, Cymbol and Technics in confirming DAB tuners for the home. We intend to include a group test of DAB tuners in the February 2000 edition of *Hi-Fi Choice*.

Technics **☎** (01344) 853551 Digital One **☎** (0171) 518 2620

DAB digital radio was another of the technology issues at the show, and the BBC had gathered the commercial participants together in one room. Besides a whole collection of incar units, there were domestic receivers from

Arcam, Cymbol, TAG McLaren Audio and Technics. The latter introduced the first example with a sub-£500 price tag, while the TAG McLaren incorporates DAB as an optional module within an AM/FM tuner, and has smoothly scrolling display that's nice and easy to read.