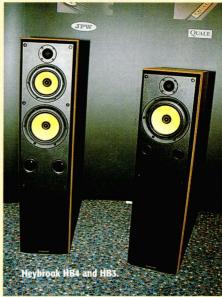

The JPW-led Audio Group International (not to be confused with IAG, parent company to Wharfedale and Quad) has now given its recently acquired Heybrook brand a proper makeover. Four new Heybrook models are

visually distinguished from their stablemate brands by using yellow Kevlar cone main drivers, although more complex cabinet construction also makes a contribution to this premium brand's superior performance.