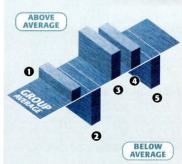

high treble frequencies but even here, as the volume is increased or decreased, the amount of distortion remains unchanged. Subjectively - in terms of the ear's ability to 'ignore' constant distortions - this bodes well for the amplifier's long-term listenability.

## **HOW IT COMPARES**

**B** ear in mind that the A500 is being compared against two of the most powerful, high-current budget amplifiers available (the Rotel and Marantz), so its 'load tolerance' and 'compatibility' are far stronger than the har chart might imply

| the but churt imant impry. |      |
|----------------------------|------|
| 1 DYNAMIC POWER OUTPUT     | 15%  |
| 2 SPEAKER LOAD TOLERANCE   | -45% |
| 3 AUDIBLE DISTORTION       | 35%  |
| 4 NOISE                    | 25%  |
| 5 OVERALL COMPATIBILITY    | -40% |



|                                    | IFICATION | <b>上</b> 建物的特别的最高的数据的数据 |
|------------------------------------|-----------|-------------------------|
| SPECIFICATION                      | CLAIMED   | MEASURED                |
| ■ Continuous Power Output, 8 Ohms  | 50W       | 75W                     |
| ■ Distortion 20Hz-20kHz, 1W/8 Ohms | 0.02%     | 0.02%                   |
| ■ Input Sensitivity (CD/Aux)       | 250mV     | 300mV                   |



suspension LF driver • individually selected crossover components 3 dedicated separate enclosures - 25mm braced MDF construction bespoke gold plated hardware • fine veneer and lacquer finish

Designed on computer • fine tuned by ear • hand built by music lovers

# THE MAIDSTONE





# **MARANTZ** PM-6010 OSE

PM6010 OSE is a maior