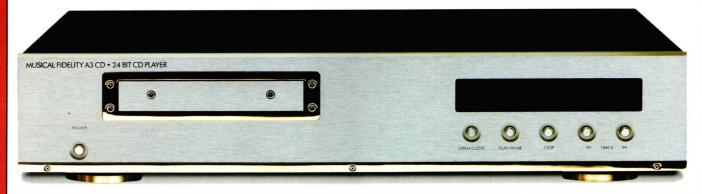

# **MUSICAL FIDELITY A3CD**

# It looks shiny and slick, but what's going on under the skin in the hot new A3 CD player from **Musical Fidelity?** Paul Miller investigates.

s the companion CD player to its A3 integrated amplifier (see Supertest, this issue), the £799 A3CD marks yet another stylistic offshoot on the part of Musical Fidelity. In contrast with the cylindrical X-Ray and piano-black E624 (see HFC 184 and 188, respectively), the A3CD exudes an air of pure decadence with its thick. milled-allov fascia and polished gold details. It's yet another visual innovation from the company that consistently produces freshlooking components to keep it distinct from the competition.

The core '24-bit' technology is culled from the E624 and X-Ray players as is the proprietary 5-pole analogue filter which scoops away a lot of unwanted ultrasonic noise. This is important, for although we can't directly hear this sort of extreme high frequency noise, there's plenty of evidence to suggest it has an influence on the performance of partnering amplifiers. And that 'influence' can create a hard-sounding distortion that is most certainly audible.

### A lovely bit of casework disguises the reworking of an MF favourite.

of the Musical Fidelity A3CD.

The A3CD manages to sound warm and natural and inviting all at once. You'll want to pick up disc after disc and enjoy the flavour, the colour and rhythm of the music without that nagging doubt in the back of your mind that a stray cymbal shot or hyper-active vocal will take your ears off and shatter the musical illusion. Sure enough, its music is slightly 'packaged' or even comfortable at times, but it's neither homogenised nor lacking the core spirit that keeps the illusion alive. In fact, the A3CD is potentially so involving that dragging yourself from the armchair to change discs could become a real struggle!

So the A3 really is an E624 under another name, all the while benefiting from an improved standard of mechanical construction. All of which is rather good news for those fans of MF who loved the sound of the E624 but, for aesthetic reasons, prefer their hi-fi heavy and finished in silver.