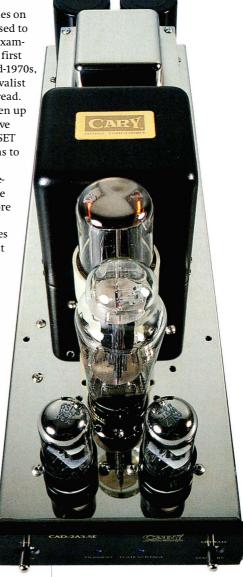

# **70** CARY/SOLILOQUY

Paul Messenger reviews a tube amp and speaker combination designed to work as a system.

**2** (0161) 280 5115

MONITOR AUDIO has unveiled two home cinema speaker ranges. The Bronze Series features two standmount models, a floorstander and a centre speaker. Then there's the Baby Boomer (pictured), a "satellite speaker" with a matching centre, designed to be used with the ASW100 subwoofer. Prices start from £130.