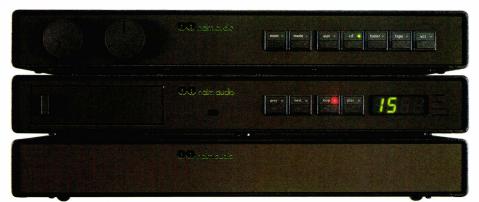

# 77 SYSTEMS SPECIAL

A Super Test look at six manufacturer-suggested systems. Tim Bowern and Lee Dunkley reveal all.