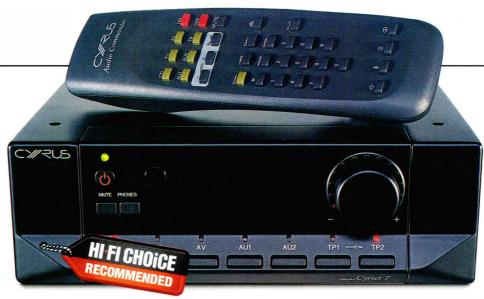

# 77 SYSTEMS SPECIAL

A Super Test look at six manufacturer-suggested systems. Tim Bowern and Lee Dunkley reveal all.