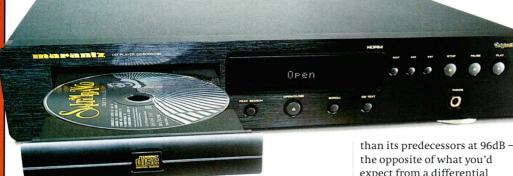

# **MARANTZ CD6000 OSE**

# Paul Miller finds out whether a striking new look signals a change in sound for Marantz.

egular readers will remember that, over the past few years, and in successive CD player group tests, I've remarked upon the core similarity between Marantz's various CD-63/67 players in their various MkII and SE guises. After all. Marantz had struck upon a successful formula in its first CD-63 model and evidently felt little inclination to stray. That is, until the launch of its £300 CD6000 OSE, the first new 'budget' player from Marantz in recent times to feature a genuine evolution in its digital topology.

The player's S/N ratio, on the other hand, is some 6dB worse

O The OSE CD6000 features an HDAM op-amp instead of an IC at the output.

than its predecessors at 96dB expect from a differential circuit. Marantz's engineers confirmed my figures, suggesting that the extra noise is caused by the HDAM filter stage and additional logic circuitry required to synchronise the two converters.