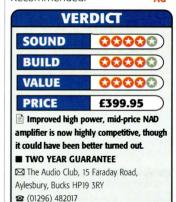

VERDICT

Prices range from £10 to £10,000. Ask your hi-fi retailer for the Sennheiser that's right for you. That's it — "Sen-hi-zer"!