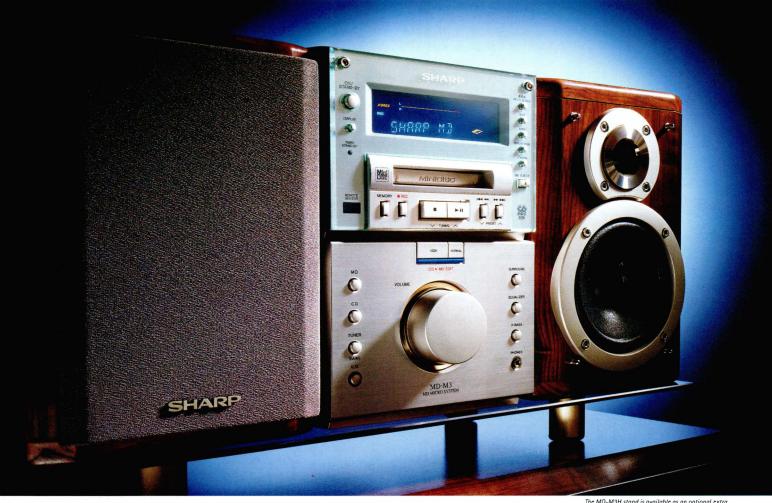

# 77 SYSTEMS SPECIAL

A Super Test look at six manufacturer-suggested systems. Tim Bowern and Lee Dunkley reveal all.