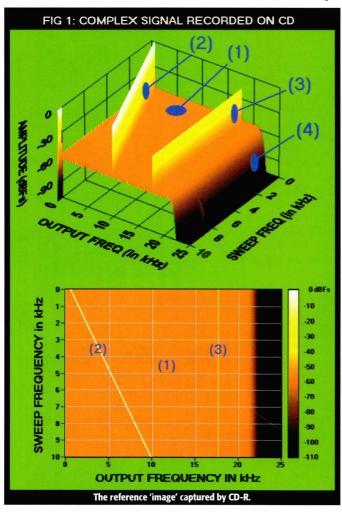

just 290kbits per second and 64/128/256kbps at their disposal."

for easy portability after which they may be extracted (that is, re-expanded) back to their original size with no loss or corruption of the data.

Nevertheless, lossless data compression alone cannot reduce the throughput of data sufficiently for the likes of MiniDisc or MP3 which – typically – have just 290kbits per second and 64/128/256kbps at their disposal, respectively. This amounts to a reduction of 5:1 for MD and 11:1 for MP3 at its 128kbit/sec data rate.

Data reduction,



Left: The familiar face of CD-R. Right: MiniDisc at home. Far right: MP3 – the future of recording? compression is said to be 'lossless' or transparent. It's rather like the Winzip file compression utility employed by PCs – shrinking large files





which involves the permanent 'deletion' of musical sounds deemed to be inaudible, is employed to bring the final data rate down to the levels demanded by MiniDisc and the solid-state MP3 portables. This relies on a technique called 'perceptual audio coding' which simplifies complex musical sounds by grouping them into sub-bands and deciding which elements are dominant and which are effectively masked by noise or adjacent, louder sounds.

The development of these codecs (coder/decoders) is



ongoing. MD's ATRAC (Adaptive Transform Acoustic Coding), is now in version 5.0, while MP3's MPEG Layer 3 codec has evolved from the older Layer 2 and Layer 1 algorithms.

Indeed, MPEG Layer 1 is essentially the same as the PASC (Precision Adaptive Subband Coding) data reduction scheme adopted by P