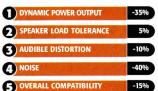

the HDAM uses discrete components while the IC has the same functionality 'shrunk' onto silicon. The former also gives Marantz more control over the sonic 'colour' of the player.

My lab tests show that Marantz's new two-DAC configuration yields a lower 350psec of jitter (the CD63/67s were typically up in the 500-600psec category) combined with good low-level linearity and very low distortion, particularly at high frequencies.

The player's S/N ratio, on the other hand, is some 6dB worse

O The OSE CD6000 features an HDAM op-amp instead of an IC at the output.

than its predecessors at 96dB expect from a differential circuit. Marantz's engineers confirmed my figures, suggesting that the extra noise is caused by the HDAM filter stage and additional logic circuitry required to synchronise the two converters.

Despite having tested more CD players than I'd care to shake a stick at, it remains a constant source of fascination to discover just how many models are able to put a unique 'spin' on ostensibly familiar recordings. So it is with the CD6000 OSE, a player that manages to emphasise the power, the rawness and ruggedness within a musical performance without sounding rough or crude as an unwanted by-product.

The closing guitar riff to Me'shell NdegeOcello's Faithful (Bitter; Maverick CD 9362-47439) is a classic case in point, for just as her vocals seem imbued with an added intensity and passion, so too the crash of percussion and wail of those electric strings has a renewed immediacy. The music pins you to the seat with an urgency that's difficult to resist, for although the CD6000 OSE could never be described as 'comfortable', there is an inherent security in this musical whirlwind - like a drive through the wild side of town in the security of your own heavily-armoured tank. The music is often powerfully vivid and perhaps too intense at times, but it never truly gets out of control.

Experience tells me that although the CD6000's peak output level is bang-on the 2.0V standard, it'll still sound 'louder' than many higher output players auditioned in a non-matched A/B demo. Why? Because the colour and emphasis of the player is reflected in extra passion and energy which, in turn, has the subjective effect of making its music sound bigger, bolder and more confident than you might expect. Perceived loudness isn't simply a matter of volume.

Then there's the matter of the player's increased background noise. Whatever the apparent 'downgrade' on paper, in practice a figure of 96dB is still equivalent to the 16-bit range occupied by our 20-year old CD standard. So you'll not hear any more 'hiss' from your CDs whether they're DDD's or straight analogue transfers. Indeed, as I've discussed before (see the Arcam Alpha 9 review, HFC 180), there's evidence to suggest that wide CD S/N figures (say, >100dB) only expose the player's output to digital 'rubbish' that might otherwise remain hidden.

Many of the most highlyregarded players only just scrape through the 16-bit barrier and, like the CD6000 OSE, are broadly praised for their lack of treble harshness and grittiness. The Marantz player certainly sounds incisive, but the crack of a wellaimed rim-shot will only sound unduly hard if your amp or speakers have a propensity to sound aggressive. Otherwise, the CD6000 OSE beats out a very positive tune, shaking even old and tired-sounding systems into a new lease of life.