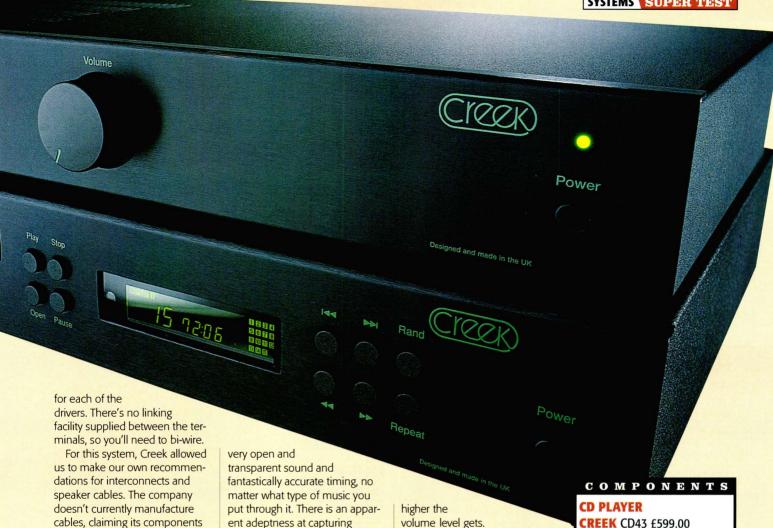

# 77 SYSTEMS SPECIAL

A Super Test look at six manufacturer-suggested systems. Tim Bowern and Lee Dunkley reveal all.

The DVD750 is in the shops at about £380, and package deals involving Philips widescreen TVs are also available. See the January issue of *Hi-Fi Choice* a review. Philips Consumer Electronics 2 (0181) 689 4444