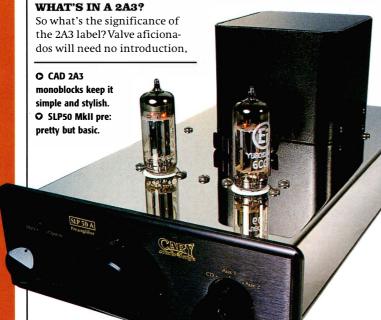

# **70** CARY/SOLILOQUY

Paul Messenger reviews a tube amp and speaker combination designed to work as a system.

**2** (0161) 280 5115

MONITOR AUDIO has unveiled two home cinema speaker ranges. The Bronze Series features two standmount models, a floorstander and a centre speaker. Then there's the Baby Boomer (pictured), a "satellite speaker" with a matching centre, designed to be used with the ASW100 subwoofer. Prices start from £130.