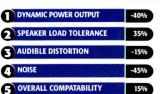

s at 20kHz.

amplifier is its significant increase in distortion from a very low

0.0018 per cent midband to 0.06 per cent at HF. The raw figures are not debilitating, but the jump of 30dB in distortion from 1kHz to 20kHz is unlikely to go without some subjective impact. Otherwise, the key technical differences between this 7R and the Alpha 7 (see HFC 167), parallel those of the 8R and its predecessor, the Alpha 8. Overall gain has been reduced (sensibly) but the S/N has deteriorated slightly from 88.3dB to 84.9dB (re. 1 Watt/8 Ohms). Ironically, this may well encourage a slightly smoother sound overall.

### **HOW IT COMPARES**

hat was learnt by upgrading the to bear in the budget Alpha 7R. Do check your CD player is happy driving its low-ish 17kOhm input load before purchase, however.





### **SPECIFICATIONS**

| SPECIFICATION                      | RATED | ACTUAL |  |
|------------------------------------|-------|--------|--|
| ■ Continuous Power Output, 8 Ohms  | 45W   | 55W    |  |
| ■ Distortion 20Hz-20kHz, 1W/8 Ohms | 0.01% | 0.06%  |  |
| ■ Input Sensitivity (CD/Aux)       | 250mV | 255mV  |  |
|                                    |       |        |  |

# In the beginning there was darkness

Then God created Music and it was good





Stunningly finished in piano lacquer and beautiful veneers these Austrian creations are as pleasing to the eye as they are to the ear. Classic turntables from £360, Composer loudspeakers from £650

Henley Designs Ltd The Old Coach House, The Street, Crowmarsh Gifford, Wallingford, Oxfordshire, OX10 8EH Tel: 01491 834700, Fax: 01491