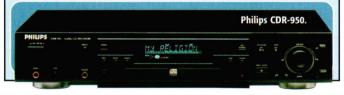

# Philips: DVD plays CD-RW!

Philips claims to have launched the first CD-RW compatible DVD player. CD-RW discs are less reflective than other kinds, so most playback

machines - CD players included - can't read them. But the DVD750 incorporates a new optical drive unit with a two-laser pickup, enabling it to play CD-RWs as well as DVDs. CDs and CD-Rs.

In our experience however, most DVD players can play CD-RW discs but fall down with standard CD-Rs. So this new player represents progress, just not the kind that Philips suggests!

From a sonic perspective, the DVD750 includes 3D Virtual Surround – a pseudo-surround mode for those without rear speakers - and a "night mode", which compresses the sound to prevent dynamic peaks disturbing anyone's slumber. A new 24-bit DAC is used, which Philips claims gives a higher signal-to-noise ratio and more accurate D-to-A conversion, while video performance is said to "match studio standards".

The DVD750 is in the shops at about £380, and package deals involving Philips widescreen TVs are also available. See the January issue of *Hi-Fi Choice* a review. Philips Consumer Electronics 2 (0181) 689 4444

Philips DVD750: embracing yet more disc formats.