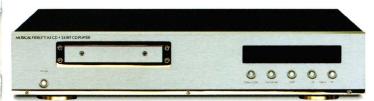

# **MUSICAL FIDELITY A3CD**

# It looks shiny and slick, but what's going on under the skin in the hot new A3 CD player from **Musical Fidelity?** Paul Miller investigates.

s the companion CD player to its A3 integrated amplifier (see Supertest, this issue), the £799 A3CD marks yet another stylistic offshoot on the part of Musical Fidelity. In contrast with the cylindrical X-Ray and piano-black E624 (see HFC 184 and 188, respectively), the A3CD exudes an air of pure decadence with its thick. milled-allov fascia and polished gold details. It's yet another visual innovation from the company that consistently produces freshlooking components to keep it distinct from the competition.

### A lovely bit of casework disguises the reworking of an MF favourite.

of the Musical Fidelity A3CD.

The A3CD manages to sound warm and natural and inviting all at once. You'll want to pick up disc after disc and enjoy the flavour, the colour and rhythm of the music without that nagging doubt in the back of your mind that a stray cymbal shot or hyper-active vocal will take your ears off and shatter the musical illusion. Sure enough, its music is slightly 'packaged' or even comfortable at times, but it's neither homogenised nor lacking the core spirit that keeps the illusion alive. In fact, the A3CD is potentially so involving that dragging yourself from the armchair to change discs could become a real struggle!

So the A3 really is an E624 under another name, all the while benefiting from an improved standard of mechanical construction. All of which is rather good news for those fans of MF who loved the sound of the E624 but, for aesthetic reasons, prefer their hi-fi heavy and finished in silver.