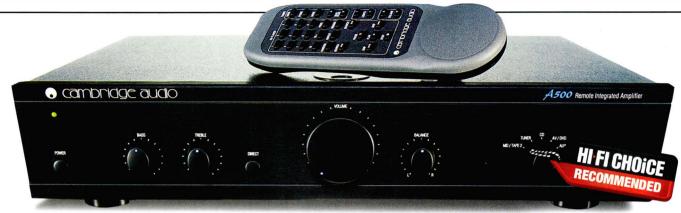

# **MARANTZ CD6000 OSE**

# Paul Miller finds out whether a striking new look signals a change in sound for Marantz.

egular readers will remember that, over the past few years, and in successive CD player group tests, I've remarked upon the core similarity between Marantz's various CD-63/67 players in their various MkII and SE guises. After all. Marantz had struck upon a successful formula in its first CD-63 model and evidently felt little inclination to stray. That is, until the launch of its £300 CD6000 OSE, the first new 'budget' player from Marantz in recent times to feature a genuine evolution in its digital topology.

VERDICT

Prices range from £10 to £10,000. Ask your hi-fi retailer for the Sennheiser that's right for you. That's it — "Sen-hi-zer"!