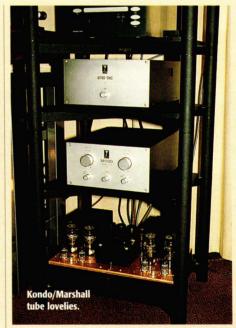

Naim NAP500.

Perhaps the most surprising and intriguing story at the show was the link forged between Jim Marshall's famous and long established PA valve amplifier brand, and leading Japanese audiophile designer Hiroyasu Kondo of Audio Note Japan, brought together by UK tube distributor PM Components. Glossing over the industry politics behind this initiative, the plan is for the Marshall factory to make a line of 'affordable' tube hi-fi amps and other components to Kondo's designs.

First product is scheduled for "after Easter", with an intended selling price about or below £1,200, for integrated amps and pre/power combos expected to be push-pull class A

designs with pentodes 'strapped' as triodes. CD players and loudspeakers are also planned. The products will be marketed worldwide by PM Components as either 'Marshall Kondo' or 'Kondo by Marshall' and, in view of the reputations of the key players involved, could give the whole thermionic movement a powerful boost.