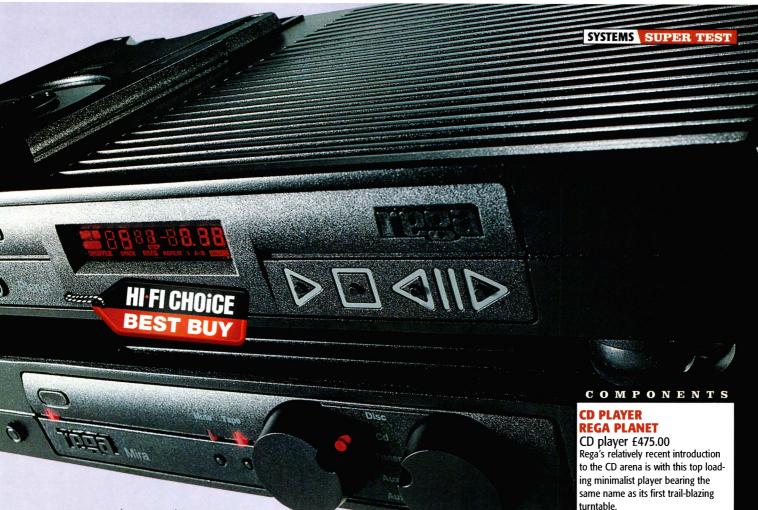

# **MARANTZ CD6000 OSE**

# Paul Miller finds out whether a striking new look signals a change in sound for Marantz.

egular readers will remember that, over the past few years, and in successive CD player group tests, I've remarked upon the core similarity between Marantz's various CD-63/67 players in their various MkII and SE guises. After all. Marantz had struck upon a successful formula in its first CD-63 model and evidently felt little inclination to stray. That is, until the launch of its £300 CD6000 OSE, the first new 'budget' player from Marantz in recent times to feature a genuine evolution in its digital topology.

The new 'Century-Series' aesthetics featuring a roundedged fascia, thick drawer frontispiece and bold display lens are all reflections of the new broom. Features like scrolling CD Text are accommodated (where available), and the new VAM1202 transport assembly will not only read CD and CD-R discs, but also respond to the far lower reflectivity of 'grey-coloured' CD-RW software. This brings the brand's new range of CD hardware up to speed with the latest Philips/ Marantz CD-Recorders.

As the older Softline Series is being phased out, the CD6000 OSE (Original Special Edition) replaces the CD67 MkII OSE while a slimmed-down CD6000 replaces the CD67 MkII at £250. Both these new 6000 players use two of NPC's SM5872 bitstream DACs

(Marantz's choice for years) in a new, dual-differential configuration. One of Marantz's HDAM (Hyper Dynamic Amplifier Modules) is used to drive the player's final analogue output, but only the OSE version has a further HDAM stage in the preceding filter network.

The basic CD6000 will use an IC op-amp for this filter stage. Technically, both the HDAM and IC stages are op-amps, but

"A player that manages to emphasise the power, the rawness and ruggedness within a musical performance."

the HDAM uses discrete components while the IC has the same functionality 'shrunk' onto silicon. The former also gives Marantz more control over the sonic 'colour' of the player.

My lab tests show that Marantz's new two-DAC configuration yields a lower 350psec of jitter (the CD63/67s were typically up in the 500-600psec category) combined with good low-level linearity and very low distortion, particularly at high frequencies.

The player's S/N ratio, on the other hand, is some 6dB worse

O The OSE CD6000 features an HDAM op-amp instead of an IC at the output.

than its predecessors at 96dB expect from a differential circuit. Marantz's engineers confirmed my figures, suggesting that the extra noise is caused by the HDAM filter stage and additional logic circuitry required to synchronise the two converters.

Despite having tested more CD players than I'd care to shake a stick at, it remains a constant source of fascination to discover just how many models are able to put a unique 'spin' on ostensibly familiar recordings. So it is with the CD6000 OSE, a player that manages to emphasise the power, the rawness and ruggedness within a musical performance without sounding rough or crude as an unwanted by-product.