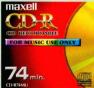

# MAXELL

with strung bass sounding more like it was plucked than bowed, our listeners declared that "something wasn't quite right about this one". Vocals were reported to sound less natural and strings slightly mustly rather than crisp or precise. Yet, there was less of the smoothing or veiling heard with other copies, instead the coloration is one of uncertain focus with central imagery

remaining strong but peripheral instruments becoming less distinct. Christy's track was described as suffering a "lightweight" "plink-plonk" character, although there was still plenty of body and resonance. Remarkably, this same "plink plonk" description was only used on one other occasion by our panel: when the same disc was auditioned in the cheaper NAD CD player! Here the copies were described as "silky but a bit soupy"!

#### SPECIFICATIONS

DISC MAXELL

LENGTH 74 MINS

DYE-LAYER BLUE

REFLECTIVE LAYER SILVER

RATING 5/10

PRICE 53.10