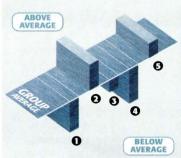

at 20kHz.

amplifier is its significant increase in distortion from a very low

0.0018 per cent midband to 0.06 per cent at HF. The raw figures are not debilitating, but the jump of 30dB in distortion from 1kHz to 20kHz is unlikely to go without some subjective impact. Otherwise, the key technical differences between this 7R and the Alpha 7 (see HFC 167), parallel those of the 8R and its predecessor, the Alpha 8. Overall gain has been reduced (sensibly) but the S/N has deteriorated slightly from 88.3dB to 84.9dB (re. 1 Watt/8 Ohms). Ironically, this may well encourage a slightly smoother sound overall.

### **HOW IT COMPARES**

hat was learnt by upgrading the to bear in the budget Alpha 7R. Do check your CD player is happy driving its low-ish 17kOhm input load before purchase, however.





### **SPECIFICATIONS**

| SPECIFICATION                      | RATED | ACTUAL |  |
|------------------------------------|-------|--------|--|
| ■ Continuous Power Output, 8 Ohms  | 45W   | 55W    |  |
| ■ Distortion 20Hz-20kHz, 1W/8 Ohms | 0.01% | 0.06%  |  |
| ■ Input Sensitivity (CD/Aux)       | 250mV | 255mV  |  |
|                                    |       |        |  |

# In the beginning there was darkness

Then God created Music and it was good





Stunningly finished in piano lacquer and beautiful veneers these Austrian creations are as pleasing to the eye as they are to the ear. Classic turntables from £360, Composer loudspeakers from £650

Henley Designs Ltd The Old Coach House, The Street, Crowmarsh Gifford, Wallingford, Oxfordshire, OX10 8EH Tel: 01491 834700, Fax: 01491 83