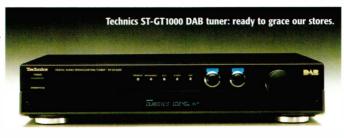

# **Technics DAB here at last!**

WILLIAM TO THE STREET

Technics' long awaited Digital Audio Broadcasting tuner is finally ready to roll. The ST-GT 1000 is the

third domestic unit to hit the market, following models from Arcam and Cymbol.

It's the first to offer both digital (DAB) and analogue (FM/AM with RDS) reception, and it's also expected to be the most affordable DAB tuner yet – a price of about £500 is quoted.

Technics believes the ST-GT1000's dual format specification gives it a vital edge over its competitors, enabling it to pick up all new and existing stations as the gradual transition from analogue to digital broadcasting takes place. It supplies a total of 97 station presets, enabling the user to store the locations of up to 49 DAB channels, 29 FM channels and 19 AM channels, and it should be in the shops by the time you read this.