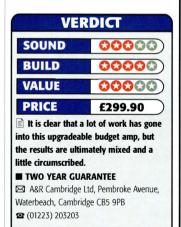

VERDICT

Prices range from £10 to £10,000. Ask your hi-fi retailer for the Sennheiser that's right for you. That's it — "Sen-hi-zer"!