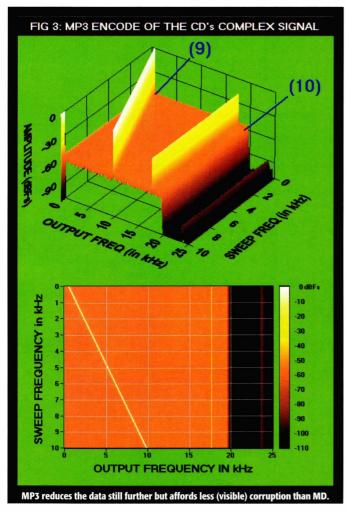

Paul Miller has been having a look at alternative digital recording formats, and the different systems they use to cram musical information into less and less space. I refer of course to MP3, that booming Internet-oriented format that is shaking up the record industry. After last month's feature on the format Paul has been comparing its capabilities with CD-R and MD. The results suggest that my scepticism about MP3 last month may have been a little premature. Get along to page 52 for the full story.

# **PAUL MILLER'S OASIS OF SANITY**

Hot on the heels of last month's MP3 feature, Paul compares its compression ratios to MD and CD-R.