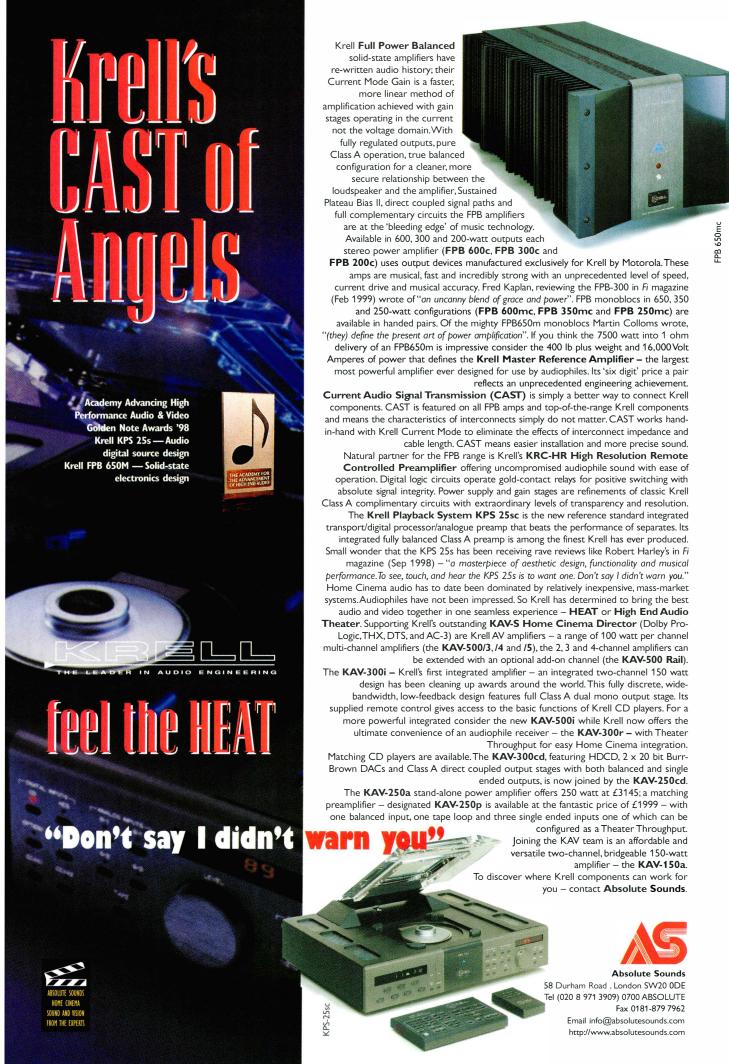

Whether you wanted to check out the best in home cinema with a top class DLP projector and solid steel Krell subwoofer, down among the potted palms in Absolute Sounds' suite, or hear the ultimate in direct coupling with Carfrae's collection of wild Lowther-driven horn, OTL valve amp and strain-gauge cartridge, there was plenty of opportunity to explore the extreme, as well as the more conventional. Stereo or multi-channel; valve, solid state or hybrid (Alema's Audion Platinum amps look and sounded interesting); I reckon it would've taken a good week to explore this show thoroughly.

Naim NAP500.

Perhaps the most surprising and intriguing story at the show was the link forged between Jim Marshall's famous and long established PA valve amplifier brand, and leading Japanese audiophile designer Hiroyasu Kondo of Audio Note Japan, brought together by UK tube distributor PM Components. Glossing over the industry politics behind this initiative, the plan is for the Marshall factory to make a line of 'affordable' tube hi-fi amps and other components to Kondo's designs.

First product is scheduled for "after Easter", with an intended selling price about or below £1,200, for integrated amps and pre/power combos expected to be push-pull class A

designs with pentodes 'strapped' as triodes. CD players and loudspeakers are also planned. The products will be marketed worldwide by PM Components as either 'Marshall Kondo' or 'Kondo by Marshall' and, in view of the reputations of the key players involved, could give the whole thermionic movement a powerful boost.

High on my personal list of priorities was a visit to the Naim room to hear the new NAP500 power amp - or rather three of them, still very much in prototype form. actively driving a pair of NBL speakers. On day one the sound was good enough, but it was seriously exciting once a damaged-in-transit CDS II player was replaced.

Heritage is an important influence in hi-fi today, and two considerably older names in

British amplification are building upon illustrious histories. Quad's newly revived monoblock valve power amp, the II-40, now has a partnering C24 preamp, full of styling cues reminiscent of the classic 22. The combination costs £3,000 and uses far superior components to the original 22/II combo - the tubes used in the C24 have a 30,000 hour life, so

sounded sweet. The classic P51 heritage is obvious in the concept and shape of the new Masterclass power amp, although the hefty build and gunmetal finish are right up to date.

Fashion plays an important role in our industry, and this year the equipment seems to be becoming a bit more colourful – which makes a pleasant change from oscillating between black and silver. Roksan's colourful new Kandy range is typically priced at less than £500 per component.