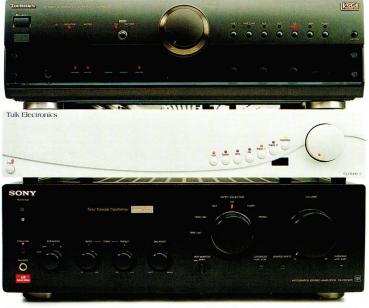

# 26 AMPLIFIERS

Messrs Miller and Gold give the Mega Test treatment to eleven integrated amplifiers ranging in price from £199 to £850.

# 77 SYSTEMS SPECIAL

A Super Test look at six manufacturer-suggested systems. Tim Bowern and Lee Dunkley reveal all.